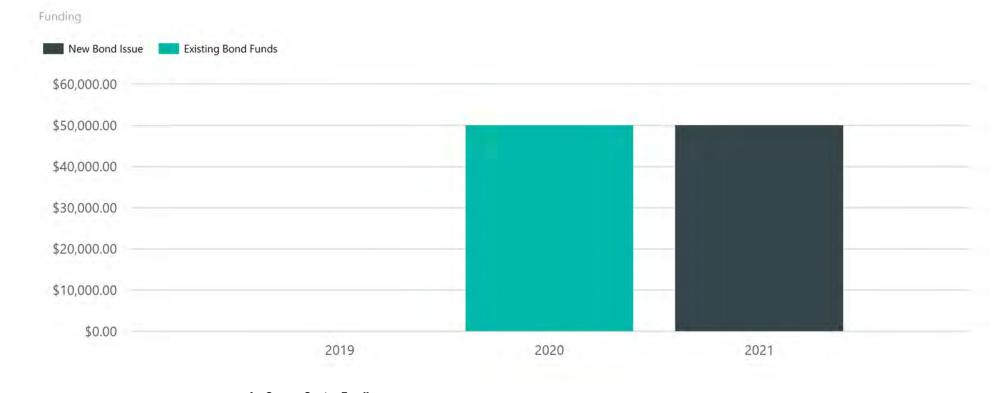

# **Equipment Budget**

|                  | Equipment Budget Funding     | 2019         | Total        |
|------------------|------------------------------|--------------|--------------|
| 4 New Bond Issue |                              | \$568,326.00 | \$568,326.00 |
|                  | New Borrowing Total          | \$568,326.00 | \$568,326.00 |
|                  | Equipment Budget Grand Total | \$568,326.00 | \$568,326.00 |

|                                                                                                                                                          | Equipment Budget Projects SoF 2019 Total |              |              |  |  |
|----------------------------------------------------------------------------------------------------------------------------------------------------------|------------------------------------------|--------------|--------------|--|--|
| CIP-2019-287 - Capital New Equipment                                                                                                                     |                                          | \$568,326.00 | \$568,326.00 |  |  |
| Adopted as amended by BPW 09/10/2018 Adopted by Finance Committee to the Common Council 10/04/2018 Adopted by Common Council 10/11/2018 per Res #18-1246 |                                          |              |              |  |  |
|                                                                                                                                                          | 4                                        | \$568,326.00 | \$568,326.00 |  |  |
|                                                                                                                                                          | Equipment Budget Grand Total             | \$569 326 00 | \$569 326 00 |  |  |