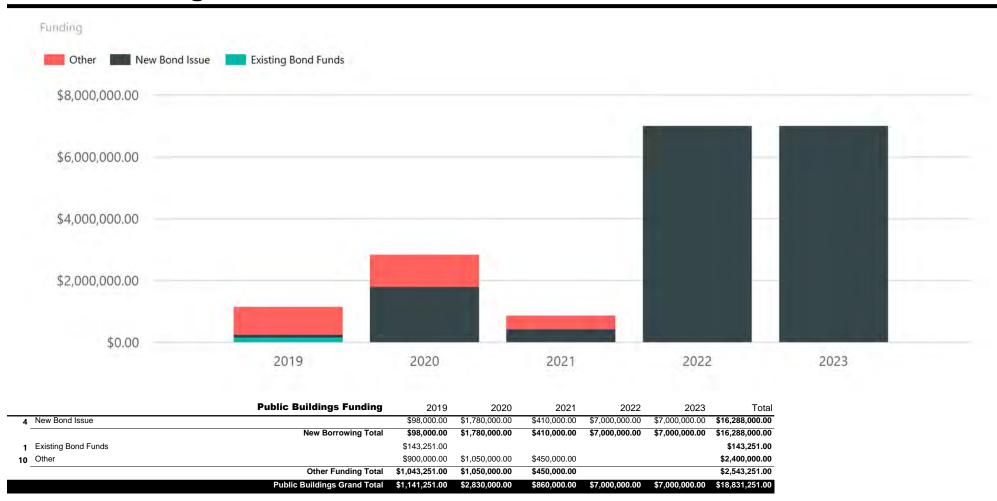

| 4       |                    |                              | \$25,000.00                  |                | \$25,000.00                             |

Parks/Recreation Grand Total

\$2,575,000.64 \$2,095,000.00 \$3,035,000.00 \$1,270,000.00 \$8,975,000.64

## **Public Buildings**



|                                                                                                                                                       |             | 2018 and     |                |                |              |                |                |                   |
|-------------------------------------------------------------------------------------------------------------------------------------------------------|-------------|--------------|----------------|----------------|--------------|----------------|----------------|-------------------|
| Public Buildings Projects                                                                                                                             | <b>S</b> oF | before       | 2019           | 2020           | 2021