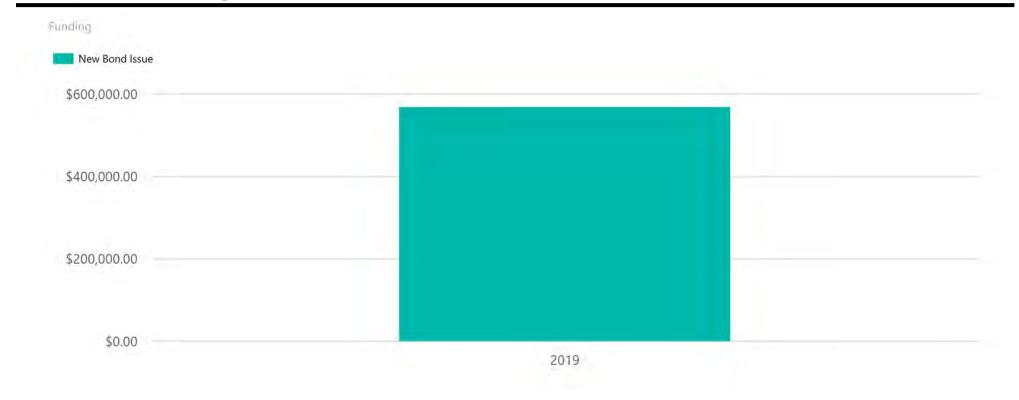

# **Equipment Budget**

|                  | Equipment Budget Funding     | 2019         | Total        |
|------------------|------------------------------|--------------|--------------|
| 4 New Bond Issue |                              | \$568,326.00 | \$568,326.00 |
|                  | New Borrowing Total          | \$568,326.00 | \$568,326.00 |
|                  | Equipment Budget Grand Total | \$568,326.00 | \$568,326.00 |

|                                                                                                                                                          | Equipment Budget Projects SoF 2019 Total |              |              |  |  |
|----------------------------------------------------------------------------------------------------------------------------------------------------------|------------------------------------------|--------------|--------------|--|--|
| CIP-2019-287 - Capital New Equipment                                                                                                                     |                                          | \$568,326.00 | \$568,326.00 |  |  |
| Adopted as amended by BPW 09/10/2018 Adopted by Finance Committee to the Common Council 10/04/2018 Adopted by Common Council 10/11/2018 per Res #18-1246 |                                          |              |              |  |  |
|                                                                                                                                                          | 4                                        | \$568,326.00 | \$568,326.00 |  |  |
|                                                                                                                                                          | Equipment Budget Grand Total             | \$569 326 00 | \$569 326 00 |  |  |