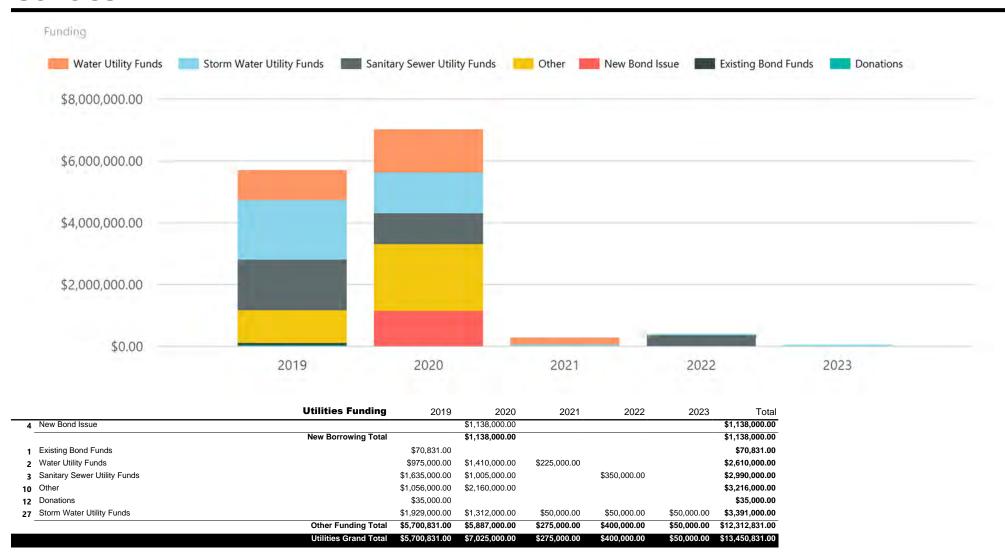

,000.00                   | \$57,000.00<br>\$607,000.00    |
|                                                                                                                                                                | ·                                                      |                                   |                                    |                                |                                |
|                                                                                                                                                                | TIF Grand Total                                        | \$8,808,754.86                    | \$13,354,000.00                    | \$9,394,000.00                 | \$31,556,754.86                |

#### **Utilities**



|                                                                                          | Utilities Projects SoF