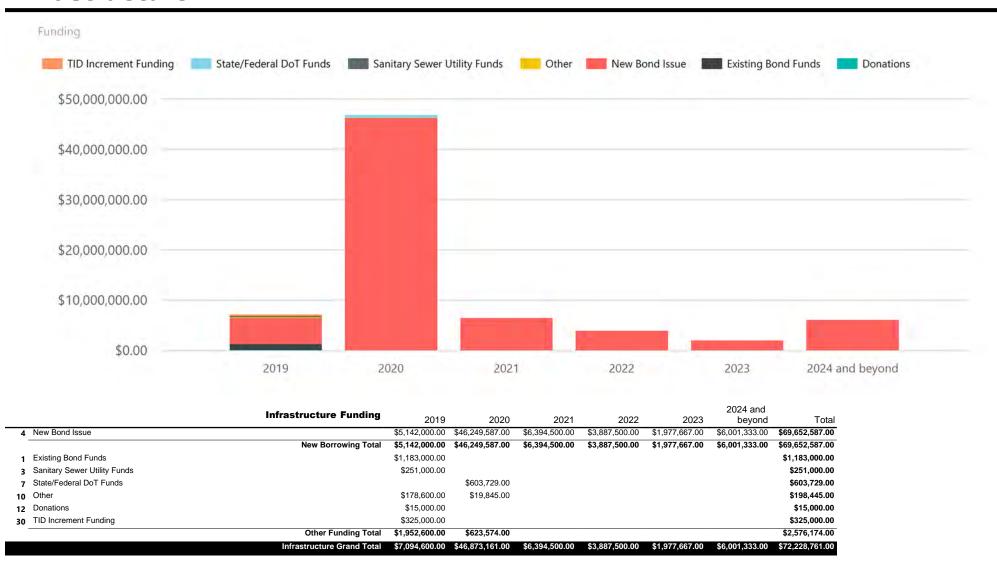

#### Infrastructure

|                                                                                                            | Infrastructure Projects                                | 2018 and<br>SoF before | 2019                           | 2020                                | 2021 | 2022 | 2023 | 2024 and<br>beyond Total       |
|------------------------------------------------------------------------------------------------------------|--------------------------------------------------------|------------------------|--------------------------------|-------------------------------------|------|------|------|--------------------------------|
| CIP-2019-264 - 2019 Citywide Alley Repairs  Annual repairs of paved concrete alleys.                       |                                                        | \$60,000.00            | \$15,600.00                    |                                     |      |      |      | \$75,600.00                    |
|                                                                                                            | 4                                                      | \$60,000.00            | \$15,600.00                    |                                     |      |      |      | \$75,600.00                    |
| CIP-2019-280 - Alley - 14th Street to west terminus, bet<br>Concrete paving of public alley. Assessable.   | tween Ferry & Madison Streets                          |                        | \$18,000.00                    |                                     |      |      |      | \$18,000.00                    |
| 2/3rds Approx                                                                                              | -                                                      | 10                     | <b>#40.000.00</b>              |                                     |      |      |      | \$40,000.00                    |
|                                                                                                            | 1                                                      | 10<br>4                | \$12,000.00<br>\$6,000.00      |                                     |      |      |      | \$12,000.00<br>\$6,000.00      |
| CIP-2019-281 - Alley - Avon Street - Hayes Street to Pa<br>Concrete paying of public alley.                | ace Street                                             |                        | \$68,000.00                    |                                     |      |      |      | \$68,000.00                    |
| 2/3rds Approx                                                                                              | •                                                      |                        |                                |                                     |      |      |      |                                |
| CIP-2019-282 - Alley - Adams Street to Johnson Street,                                                     | between 6th & 7th Streets                              | I                      | \$68,000.00<br>\$40,000.00     |                                     |      |      |      | \$68,000.00<br>\$40,000.00     |
| Concrete paving of public alley. Assessable.                                                               |                                                        |                        |                                |                                     |      |      |      |                                |
| 2/3rds Approv                                                                                              | -                                                      | 10                     | \$29,000.00                    |                                     |      |      |      | \$29,000.00                    |
| CIP-2019-297 - Alley South of Vine Street between 6th                                                      | and 7th Stroot                                         | 1                      | \$11,000.00<br>\$22,000.00     |                                     |      |      |      | \$11,000.00<br>\$22,000.00     |
| Assessable.                                                                                                |                                                        |                        | Ψ22,000.00                     |                                     |      |      |      | <del>\$22,000.</del> 00        |
| 2/3rds Approv                                                                                              | -                                                      | 10                     | \$17,600.00                    |                                     |      |      |      | \$17,600.00                    |
|                                                                                                            | Allovo Total                                           |                        | \$4,400.00                     |                                     |      |      |      | \$4,400.00<br>\$223,600.00     |
| CIP-2019-262 - 2019 Annual Bridge Work                                                                     | Alleys Total                                           | \$60,000.00            | \$163,600.00<br>\$1,000,000.00 |                                     |      |      |      | \$1,000,000.00                 |
| Repair, Prevention, and Long Term Maintenance of Bridges and A                                             | ppurtenances.<br>4                                     | 1                      | \$1,000,000.00                 |                                     |      |      |      | \$1,000,000.00                 |
|                                                                                                            | Bridges Total                                          | •                      | \$1,000,000.00                 |                                     |      |      |      | \$1,000,000.00                 |
| CIP-2019-236 - Isle La Plume Dock Repairs La Crosse Municipal Harbor's Three-Year Statement of Intention - | 2019 to 2021 Res 18-0468                               |                        |                                | \$104,186.00                        |      | ·    |      | \$104,186.00                   |
|                                                                                                            | 4                                                      |                        |                                | \$20,837.00                         |      |      |      | \$20,837.00                    |
| CIP-2019-238 - Isle La Plume Access Improvements                                                           | 7                                                      |                        |                                | \$83,349.00<br>\$551,250.00         |      |      |      | \$83,349.00<br>\$551,250.00    |
| La Crosse Municipal Harbor's Three-Year Statement of Intention -                                           | 2019 to 2021 Res 18-0468                               | 1                      |                                | \$110,250.00                        |      |      |      | \$110,250.00                   |
|                                                                                                            | 7                                                      |                        |                                | \$441,000.00                        |      |      |      | \$441,000.00                   |
| CIP-2019-241 - North Side Dock Repair La Crosse Municipal Harbor's Three-Year Statement of Intention -     | 2019 to 2021 Res 18-0468. SOF 10 = Local Share paid by | у                      |                                | \$99,225.00                         |      |      |      | \$99,225.00                    |
| tenants.                                                                                                   | 1                                                      | 10                     |                                | \$19,845.00                         |      |      |      | \$19,845.00                    |
| CIP-2019-243 - Port of La Crosse Harbor and Waterfron                                                      | rt Plan Update                                         | 7                      |                                | \$79,380.00<br>\$100,000.00         |      |      |      | \$79,380.00<br>\$100,000.00    |
| Last plan update was in 2011.                                                                              |                                                        |                        |                                |                                     |      |      |      |                                |
|                                                                                                            | Harbor, Docks and Waterways Total                      | 1                      |                                | \$100,000.00<br><b>\$854,661.00</b> |      |      |      | \$100,000.00<br>\$854,661.00   |
| CIP-2019-40 - 7th Street - La Crosse St. to Dead End No                                                    | orth                                                   |                        |                                | \$387,000.00                        |      |      |      | \$387,000.00                   |
|                                                                                                            | 4                                                      | 1                      |                                | \$387,000.00                        |      |      |      | \$387,000.00                   |
| CIP-2019-42 - 9th Street North - La Crosse St. to Badge                                                    | r St.                                                  |                        | \$62,000.00                    | \$85,000.00                         |      |      |      | \$147,000.00                   |
| CIP-2019-43 - 9th Street North - Zeisler St. to Grove St.                                                  | 4                                                      | 1                      | \$62,000.00                    | \$85,000.00<br>\$208,000.00         |      |      |      | \$147,000.00<br>\$208,000.00   |
| CIT-2019-43 - Still Street North - Zeisier St. to Grove St.                                                |                                                        |                        |                                |                                     |      |      |      |                                |
| CIP-2019-45 - 11th Street South - Cass St. to Market St.                                                   | 4                                                      | 1                      |                                | \$208,000.00<br>\$1,105,000.00      |      |      |      | \$208,000.00<br>\$1,105,000.00 |
| South Case St. to Militer St.                                                                              |                                                        |                        |                                |                                     |      |      |      |                                |
| CIP-2019-46 - 20th Street South - Park Ave. to Denton S                                                    | 5t. 4                                                  | ·                      |                                | \$1,105,000.00<br>\$213,000.00      |      |      |      | \$1,105,000.00<br>\$213,000.00 |
|                                                                                                            | 4                                                      | 1                      |                                | \$213,000.00                        |      |      |      | \$213,000.00                   |

|                                                                                     | Infrastructure Projects SoF | 2018 and<br>before | 2019                        | 2020                             | 2021         | 2022       | 2023       | 2024 and beyond Total                |
|-------------------------------------------------------------------------------------|-----------------------------|--------------------|-----------------------------|----------------------------------|--------------|------------|------------|--------------------------------------|
| CIP-2019-47 - 22nd Street South - Hyde Ave. to Weston St.                           |                             |                    |                             | \$497,000.00                     |              |            |            | \$497,000.00                         |
| CIP-2019-48 - 26th Street South - Farnam St. to Dead End South                      | 4                           |                    | \$281,000.00                | \$497,000.00                     |              |            |            | \$497,000.00<br>\$281,000.00         |
|                                                                                     | 4                           |                    | \$281,000.00                |                                  |              |            |            | \$281,000.00                         |
| CIP-2019-49 - 28th Street South - Main St. to Cass St.                              |                             |                    |                             | \$441,000.00                     |              |            |            | \$441,000.00                         |
| CIP-2019-50 - 29th Street South - Evergreen Pl. to West Fairchild S                 | 5t. 4                       |                    |                             | \$441,000.00<br>\$417,000.00     |              |            |            | \$441,000.00<br>\$417,000.00         |
|                                                                                     | 4                           |                    |                             | \$417,000.00                     |              |            |            | \$417,000.00                         |
| CIP-2019-51 - Airport Rd Lakeshore Dr. to Terminal Entrance                         |                             |                    |                             | \$2,691,000.00                   |              |            |            | \$2,691,000.00                       |
| CIP-2019-53 - Cliffwood Lane - 28th St. to Seiler Ln.                               | 4                           |                    |                             | \$2,691,000.00<br>\$1,231,000.00 |              |            |            | \$2,691,000.00<br>\$1,231,000.00     |
|                                                                                     | 4                           |                    |                             | \$1,231,000.00                   |              |            |            | \$1,231,000.00                       |
| CIP-2019-57 - Garner Place - Zion Rd to Dead End South                              |                             |                    |                             | \$294,000.00                     |              |            |            | \$294,000.00                         |
| CIP-2019-58 - George Street - Wittenberg Pl. to Onalaska Ave.                       | 4                           |                    |                             | \$294,000.00<br>\$296,000.00     |              |            |            | \$294,000.00<br>\$296,000.00         |
|                                                                                     | 4                           |                    |                             | \$296,000.00                     |              |            |            | \$296,000.00                         |
| CIP-2019-60 - Harvey Street - Taylor St. to Camp St.                                |                             |                    | \$263,000.00                |                                  |              |            |            | \$263,000.00                         |
| CIP-2019-61 - Hayes Street - Onalaska Ave. to Dead End East                         | 4                           |                    | \$263,000.00                | \$159,000.00                     |              |            |            | \$263,000.00<br>\$159,000.00         |
|                                                                                     | 4                           |                    |                             | \$159,000.00                     |              |            |            | \$159,000.00                         |
| CIP-2019-62 - King Street - West Ave. to 17th St.<br>SOF 1= Existing Bike Ped money |                             |                    | \$625,000.00                |                                  |              |            |            | \$625,000.00                         |
|                                                                                     | 1<br>4                      |                    | \$560,000.00<br>\$65,000.00 |                                  |              |            |            | \$560,000.00<br>\$65,000.00          |
| CIP-2019-64 - Lauderdale Place - George St. to Lauderdale Ct.                       |                             |                    |                             | \$788,000.00                     |              |            |            | \$788,000.00                         |
| CIP-2019-65 - Livingston Street - Caledonia St. to Rose St.                         | 4                           |                    | \$181,000.00                | \$788,000.00                     |              |            |            | \$788,000.00<br>\$181,000.00         |
|                                                                                     | 4                           |                    | \$181,000.00                |                                  |              |            |            | \$181,000.00                         |
| CIP-2019-106 - Gillette Street - Caledonia St. to Avon St.                          |                             |                    |                             | \$219,000.00                     |              |            |            | \$219,000.00                         |
| CIP-2019-107 - Gillette Street - Avon St. to Liberty St.                            | 4                           |                    |                             | \$219,000.00<br>\$135,000.00     |              |            |            | \$219,000.00<br>\$135,000.00         |
|                                                                                     | 4                           |                    |                             | \$135,000.00                     |              |            |            | \$135,000.00                         |
| CIP-2019-108 - Gillette Street - Liberty St. to George St.                          |                             |                    |                             | \$698,000.00                     |              |            |            | \$698,000.00                         |
| CIP-2019-109 - Gillette Street - George St. to Prospect St.                         | 4                           |                    | \$701,000.00                | \$698,000.00                     |              |            |            | \$698,000.00<br>\$701,000.00         |
|                                                                                     | 4                           |                    | \$701,000.00                |                                  |              |            |            | \$701,000.00                         |
| CIP-2019-110 - Gillette Street - Prospect St. to Onalaska Ave.                      | ,                           |                    |                             | \$60,000.00                      |              |            |            | \$60,000.00                          |
| <b>CIP-2019-111 -</b> Green Bay Street - 9th St. to 14th St.                        | 4                           |                    |                             | \$60,000.00<br>\$1,593,000.00    |              |            |            | \$60,000.00<br>\$1,593,000.00        |
|                                                                                     | 4                           | 0010.00            |                             | \$1,593,000.00                   | A450 502-14  | V-000      | 240000     | \$1,593,000.00                       |
| CIP-2019-112 - Bicycle & Pedestrian Plan Implementation                             |                             | \$810,000.00       |                             | \$452,500.00                     | \$452,500.00 | 452,500.00 | 428,667.00 | <b>\$6,001,333.00 \$8,597,500.00</b> |

|                                                                                                                             | Infrastructure Projects SoF                             | 2018 and before              | 2019                         | 2020                           | 2021         | 2022         | 2023         | 2024 and beyond | Total                          |
|-----------------------------------------------------------------------------------------------------------------------------|---------------------------------------------------------|------------------------------|------------------------------|--------------------------------|--------------|--------------|--------------|-----------------|--------------------------------|
| City-wide program. Safety improvements on streets and trails. See Bio \$250k Bike/Ped PLan Res 17-0545, \$165k Res 17-0293. | cycle and Pedestrian Plan. 2018 SOF 10 = \$112k Grants, |                              |                              |                                |              |              |              |                 |                                |
|                                                                                                                             | 10<br>4                                                 | \$527,000.00<br>\$283,000.00 |                              | \$452,500.00                   | \$452,500.00 | \$452,500.00 | \$428,667.00 | \$6,001,333.00  | \$527,000.00<br>\$8,070,500.00 |
| CIP-2019-113 - Green Bay Street - 14th St. to East Ave.                                                                     | 4                                                       | \$203,000.00                 |                              | \$1,200,000.00                 | \$432,500.00 | \$452,500.00 | \$420,007.00 | φ0,001,333.00   | \$1,200,000.00                 |
|                                                                                                                             |                                                         |                              |                              | <b>#</b> 4 000 000 00          |              |              |              |                 | \$4 000 000 00                 |
| CIP-2019-115 - GENA- Installation of Myrick Park Sidewalks                                                                  | 4                                                       |                              |                              | \$1,200,000.00<br>\$63,000.00  |              |              |              |                 | \$1,200,000.00<br>\$63,000.00  |
| Special project. Installation and continuation of sidewalks in Myrick Par                                                   |                                                         |                              |                              |                                |              |              |              |                 |                                |
| OID 2010 140 1 - C C                                                                                                        | 4                                                       |                              |                              | \$63,000.00                    |              |              |              |                 | \$63,000.00                    |
| CIP-2019-116 - La Crosse Street - West Ave. to 1450 Feet Ea                                                                 | 351                                                     |                              |                              | \$2,500,000.00                 |              |              |              |                 | \$2,500,000.00                 |
|                                                                                                                             | 4                                                       |                              |                              | \$2,500,000.00                 |              |              |              |                 | \$2,500,000.00                 |
| <b>CIP-2019-117 -</b> Pedestrian Lighting - 25th Street from Hass Stringen Neighborhood.                                    | St to Highland St                                       |                              |                              | \$150,000.00                   |              |              |              |                 | \$150,000.00                   |
|                                                                                                                             | 4                                                       |                              |                              | \$150,000.00                   |              |              |              |                 | \$150,000.00                   |
| CIP-2019-118 - Pedestrian Lighting- 26th Street from Hass Stintgen neighborhood.                                            | St to Highland St (Hintgen Neighborhood)                |                              |                              | \$150,000.00                   |              |              |              |                 | \$150,000.00                   |
| Timigen neighborhood.                                                                                                       | 4                                                       |                              |                              | \$150,000.00                   |              |              |              |                 | \$150,000.00                   |
| CIP-2019-119 - Pedestrian Lighting- 27th Street from Hass                                                                   |                                                         |                              |                              | \$150,000.00                   |              |              |              |                 | \$150,000.00                   |
| Hintgen neighborhood.                                                                                                       |                                                         |                              |                              | <b>#450,000,00</b>             |              |              |              |                 | \$450.000.00                   |
| CIP-2019-121 - La Crosse Street - 1450 Ft. east of West Ave                                                                 | to Hillview Ave.                                        |                              |                              | \$150,000.00<br>\$3,600,000.00 |              |              |              |                 | \$150,000.00<br>\$3,600,000.00 |
| <b>3.1. 20.0 12.1</b> 20 2,0000 5,1000 1150 11,0000 0,11000 1100                                                            |                                                         |                              |                              |                                |              |              |              |                 |                                |
|                                                                                                                             | 4                                                       |                              |                              | \$3,600,000.00                 |              |              |              |                 | \$3,600,000.00                 |
| CIP-2019-122 - La Crosse Street - Hillview Ave. to East of 24                                                               | ith St.                                                 |                              |                              | \$2,700,000.00                 |              |              |              |                 | \$2,700,000.00                 |
|                                                                                                                             | 4                                                       |                              |                              | \$2,700,000.00                 |              |              |              |                 | \$2,700,000.00                 |
| CIP-2019-123 - La Crosse Street - East of 24th St. through L                                                                | osey Intersection                                       |                              |                              | \$700,000.00                   |              |              |              |                 | \$700,000.00                   |
|                                                                                                                             | 4                                                       |                              |                              | \$700,000.00                   |              |              |              |                 | \$700,000.00                   |
| CIP-2019-125 - Leonard Street from 26th Street to Dead En                                                                   | d                                                       |                              |                              | \$788,000.00                   |              |              |              |                 | \$788,000.00                   |
|                                                                                                                             | 4                                                       |                              |                              | \$788,000.00                   |              |              |              |                 | \$788,000.00                   |
| CIP-2019-126 - Losey Boulevard - State Rd. to Lincoln Ave.                                                                  | 7                                                       |                              | \$2,000,000.00               | Ψ700,000.00                    |              |              |              |                 | \$2,000,000.00                 |
| Reprogram \$400,000 from Bliss Road.                                                                                        |                                                         |                              |                              |                                |              |              |              |                 |                                |
|                                                                                                                             | 1 30                                                    |                              | \$400,000.00<br>\$325,000.00 |                                |              |              |              |                 | \$400,000.00<br>\$325,000.00   |
|                                                                                                                             | 4                                                       |                              | \$1,275,000.00               |                                |              |              |              |                 | \$1,275,000.00                 |
| CIP-2019-127 - 26th Street from Diagonal Road to Hewitt S                                                                   | treet (Hintgen Neighborhood)                            |                              |                              | \$181,000.00                   |              |              |              |                 | \$181,000.00                   |
|                                                                                                                             | 4                                                       |                              |                              | \$181,000.00                   |              |              |              |                 | \$181,000.00                   |
| CIP-2019-128 - 29th Street S from Hass Street to Dead End                                                                   |                                                         |                              |                              | \$1,014,000.00                 |              |              |              |                 | \$1,014,000.00                 |
|                                                                                                                             | 4                                                       |                              |                              | £4 044 000 00                  |              |              |              |                 | £4.044.000.00                  |
| CIP-2019-129 - Highland Street from 25th St S to 26th St S                                                                  | 4                                                       |                              |                              | \$1,014,000.00<br>\$134,000.00 |              |              |              |                 | \$1,014,000.00<br>\$134,000.00 |
|                                                                                                                             |                                                         |                              |                              |                                |              |              |              |                 |                                |
| CIR 2040 424 Main Street Want Ave to 17th St                                                                                | 4                                                       |                              |                              | \$134,000.00<br>\$1,588,000.00 |              |              |              |                 | \$134,000.00<br>\$1,588,000.00 |
| <b>CIP-2019-131 -</b> Main Street - West Ave. to 17th St.                                                                   |                                                         |                              |                              | \$1,588,000.00                 |              |              |              |                 | \$1,566,000.00                 |
|                                                                                                                             | 4                                                       |                              |                              | \$1,588,000.00                 |              |              |              |                 | \$1,588,000.00                 |
| CIP-2019-132 - Palace Street - River Valley Dr. to Larson St.                                                               |                                                         |                              |                              | \$830,000.00                   |              |              |              |                 | \$830,000.00                   |
|                                                                                                                             | 10                                                      |                              |                              |                                |              |              |              |                 |                                |
|                                                                                                                             | 4                                                       |                              |                              | \$830,000.00                   |              |              |              |                 | \$830,000.00                   |
| CIP-2019-134 - Saint James Street - Copeland Ave. to Caled                                                                  | lonia St.                                               |                              |                              | \$495,000.00                   |              |              |              |                 | \$495,000.00                   |
|                                                                                                                             | 4                                                       |                              |                              | \$495,000.00                   |              |              |              |                 | \$495,000.00                   |
| CIP-2019-135 - Saint Cloud Street - Rose St. to Copeland A                                                                  | ve.                                                     |                              |                              | \$127,000.00                   |              |              |              |                 | \$127,000.00                   |

|                                                                              | Infrastructure Projects SoF | 2018 and before | 2019         | 2020                                    | 2021 | 2022 | 2023 | 2024 and beyond Total        |
|------------------------------------------------------------------------------|-----------------------------|-----------------|--------------|-----------------------------------------|------|------|------|------------------------------|
|                                                                              | 4                           |                 |              | \$127,000.00                            |      |      |      | \$127,000.00                 |
| CIP-2019-136 - Taylor Street - Hamilton St. to Onalaska Ave.                 |                             |                 | \$459,000.00 | ,,,,,,,,,,,,,,,,,,,,,,,,,,,,,,,,,,,,,,, |      |      |      | \$459,000.00                 |
|                                                                              | 10                          |                 | •            |                                         |      |      |      |                              |
| CIP-2019-138 - Zion Road - Garner Pl. to Dead End North                      | 4                           |                 | \$459,000.00 | \$164,000.00                            |      |      |      | \$459,000.00<br>\$164,000.00 |
|                                                                              | 4                           |                 |              | \$164,000.00                            |      |      |      | \$164,000.00                 |
| CIP-2019-157 - New Miscellaneous Curb<br>SOF 10 = Operating Budget           |                             |                 | \$100,000.00 |                                         |      |      |      | \$100,000.00                 |
|                                                                              | 10                          |                 | \$100,000.00 |                                         |      |      |      | \$100,000.00                 |
| CIP-2019-159 - 16th Street North - Vine St. to Main St.                      | 4                           |                 |              | \$404,000.00                            |      |      |      | \$404,000.00                 |
|                                                                              | 4                           |                 |              | \$404,000.00                            |      |      |      | \$404,000.00                 |
| CIP-2019-160 - 17th Place South - Main St. to Cass St.                       |                             |                 |              | \$555,000.00                            |      |      |      | \$555,000.00                 |
| OID 0040 400 47th Court Coult Theorem Charles the A                          | 4                           |                 |              | \$555,000.00                            |      |      |      | \$555,000.00                 |
| CIP-2019-162 - 17th Street South - Thompson St. to South Ave.                |                             |                 |              | \$167,000.00                            |      |      |      | \$167,000.00                 |
| <b>CIP-2019-163 -</b> 20th Street South - Main St. to Cass St.               | 4                           |                 |              | \$167,000.00<br>\$552,000.00            |      |      |      | \$167,000.00<br>\$552,000.00 |
|                                                                              | 4                           |                 |              | \$552,000.00                            |      |      |      | \$552,000.00                 |
| CIP-2019-167 - Bliss Road<br>Stabilize Bliss Road. 2018 SOF 10 = Res 17-0545 |                             | \$400,000.00    |              | \$50,000.00                             |      |      |      | \$450,000.00                 |
|                                                                              | 10                          | \$400,000.00    |              | •                                       |      |      |      | \$400,000.00                 |
| CIP-2019-169 - 21st Street North - Campbell Rd. to State St.                 | 4                           |                 |              | \$50,000.00<br>\$420,000.00             |      |      |      | \$50,000.00<br>\$420,000.00  |
|                                                                              | 4                           |                 |              | \$420,000.00                            |      |      |      | \$420,000.00                 |
| CIP-2019-170 - 21st Street South - Market St. to Winnebago St.               |                             |                 |              | \$183,000.00                            |      |      |      | \$183,000.00                 |
|                                                                              | 4                           |                 |              | \$183,000.00                            |      |      |      | \$183,000.00                 |
| CIP-2019-171 - Buchner Place - Copeland Ave. to Dead End East                |                             |                 |              | \$840,000.00                            |      |      |      | \$840,000.00                 |
| CIP-2019-172 - Causeway Boulevard - Milwaukee St. to Kraft St.               | 4                           |                 |              | \$840,000.00<br>\$251,000.00            |      |      |      | \$840,000.00<br>\$251,000.00 |
|                                                                              | 4                           |                 |              | \$251,000.00                            |      |      |      | \$251,000.00                 |
| CIP-2019-173 - Causeway Boulevard - Copeland Ave. to Sumner S                | 5t.                         |                 |              | \$185,000.00                            |      |      |      | \$185,000.00                 |
|                                                                              | 4                           |                 |              | \$185,000.00                            |      |      |      | \$185,000.00                 |
| CIP-2019-174 - Charles Street - St. Andrew to Hagar St.                      |                             |                 |              | \$407,000.00                            |      |      |      | \$407,000.00                 |
| CIP-2019-175 - Cunningham Street - George St. to Wood St.                    | 4                           |                 |              | \$407,000.00<br>\$185,000.00            |      |      |      | \$407,000.00<br>\$185,000.00 |
|                                                                              | 4                           |                 |              | \$185,000.00                            |      |      |      | \$185,000.00                 |
| CIP-2019-176 - George Street - Interchange Place to Stoddard St.             |                             |                 |              | \$209,000.00                            |      |      |      | \$209,000.00                 |
|                                                                              | 4                           |                 |              | \$209,000.00                            |      |      |      | \$209,000.00                 |
| CIP-2019-177 - Hayes Street - Kane St. to Liberty St.                        |                             |                 |              | \$328,000.00                            |      |      |      | \$328,000.00                 |
| CIP-2019-178 - Liberty Street - Hayes St. to Moore St.                       | 4                           |                 |              | \$328,000.00<br>\$243,000.00            |      |      |      | \$328,000.00<br>\$243,000.00 |
|                                                                              | 4                           |                 |              | \$243,000.00                            |      |      |      | \$243,000.00                 |
|                                                                              | 4                           |                 |              | Ψ270,000.00                             |      |      |      | φ <b>24</b> 3,000.00         |