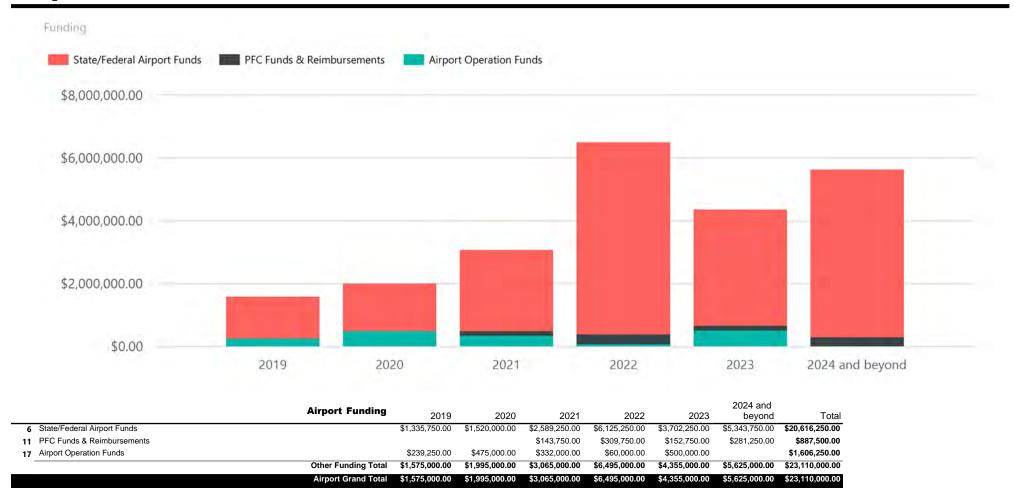

## **Airport**

|                                                                                                                                                                                |       |                              |                             |                |                |      | 2024 and                       |
|--------------------------------------------------------------------------------------------------------------------------------------------------------------------------------|-------|------------------------------|-----------------------------|----------------|----------------|------|--------------------------------|
| Airport Projects                                                                                                                                                               | S SoF | 2019                         | 2020                        | 2021           | 2022           | 2023 | beyond Total \$700,000.00      |
| CIP-2019-67 - Construct Access Road Expand general aviation access road to east.                                                                                               |       | \$700,000.00                 |                             |                | ·              |      | \$700,000.00                   |
|                                                                                                                                                                                | 17    | \$35,000.00                  |                             |                |                |      | \$35,000.00                    |
|                                                                                                                                                                                | 6     | \$665,000.00                 |                             |                |                |      | \$665,000.00                   |
| CIP-2019-68 - Prepare Development Site  Demolish hangar G/H, tar shed, old airport administration building, and old maintenance shop for future development.                   |       | \$200,000.00                 |                             |                |                |      | \$200,000.00                   |
|                                                                                                                                                                                | 17    | \$40,000.00                  |                             |                |                |      | \$40,000.00                    |
|                                                                                                                                                                                | 6     | \$160,000.00                 |                             |                |                |      | \$160,000.00                   |
| CIP-2019-70 - Reconstruct SRE and ARFF Vehicle Parking Lots Replace employee/public parking lots at Snow Removal Equipment and Airport Rescue Firefighting buildings.          |       | \$300,000.00                 |                             |                |                |      | \$300,000.00                   |
|                                                                                                                                                                                | 17    | \$60,000.00                  |                             |                |                |      | \$60,000.00                    |
|                                                                                                                                                                                | 6     | \$240,000.00                 |                             |                |                |      | \$240,000.00                   |
| CIP-2019-71 - Reconstruct Terminal Parking Lot Walkway Curb Cuts Reconstruct existing walkway curb cuts to meet modern standards.                                              |       | \$25,000.00                  |                             |                |                |      | \$25,000.00                    |
|                                                                                                                                                                                | 17    | \$25,000.00                  |                             |                |                |      | \$25,000.00                    |
| CIP-2019-72 - Terminal Bathroom Partition Replacement                                                                                                                          |       | \$65,000.00                  |                             |                |                |      | \$65,000.00                    |
| Replace existing metal bathroom partitions with solid surface material for maximum durability and pleasing appearance.                                                         | 47    | PCE 000 00                   |                             |                |                |      | ¢c= 000 00                     |
| CIP-2019-73 - Install Runway Vertical/Visual Guidance System (PAPI) - Runway 18                                                                                                | 17    | \$65,000.00<br>\$125,000.00  |                             |                |                |      | \$65,000.00<br>\$125,000.00    |
| Replace aging visual guidance system on primary runway.                                                                                                                        |       |                              |                             |                |                |      |                                |
|                                                                                                                                                                                | 17    | \$6,250.00                   |                             |                |                |      | \$6,250.00                     |
| CIP-2019-74 - Install Solar Array System                                                                                                                                       | 6     | \$118,750.00<br>\$160,000.00 | \$1,440,000.00              |                |                |      | \$118,750.00<br>\$1,600,000.00 |
| Install solar array system near terminal facility to provide energy offset and reduce operating expenses.                                                                      |       | \$100,000.00                 | \$1,440,000.00              |                |                |      | \$1,000,000.00                 |
|                                                                                                                                                                                | 17    | \$8,000.00                   | \$72,000.00                 |                |                |      | \$80,000.00                    |
| OID COLO TE COT C                                                                                                                                                              | 6     | \$152,000.00                 | \$1,368,000.00              |                |                |      | \$1,520,000.00                 |
| CIP-2019-75 - SRE Signage and Landscaping Replace aging building signage and install new landscaping.                                                                          |       |                              | \$50,000.00                 |                |                |      | \$50,000.00                    |
|                                                                                                                                                                                | 17    |                              | \$50,000.00                 |                |                |      | \$50,000.00                    |
| CIP-2019-76 - Employee Lot Electric Vehicle Charging Stations  Provide electic vehicle charging option in employee lot to compliment stations in pay lot.                      |       |                              | \$10,000.00                 |                |                |      | \$10,000.00                    |
| r rovide electic venicle charging option in employee lot to compliment stations in pay lot.                                                                                    | 17    |                              | \$10,000.00                 |                |                |      | \$10,000.00                    |
| <b>CIP-2019-77 -</b> Construct Box Hangar (60x60)                                                                                                                              |       |                              | \$300,000.00                |                |                |      | \$300,000.00                   |
| Construct single box hangar to continue general aviation development initiatives and provide additional hangar storage of                                                      |       |                              |                             |                |                |      |                                |
| CIP-2019-78 - Rehabilitate Terminal Loop Road - Chip Seal                                                                                                                      | 17    |                              | \$300,000.00<br>\$35,000.00 |                |                |      | \$300,000.00<br>\$35,000.00    |
| Extend life of pavement through chip seal.                                                                                                                                     |       |                              | ψου,ουσ.συ                  |                |                |      | \$00,000.00                    |
|                                                                                                                                                                                | 17    |                              | \$35,000.00                 |                |                |      | \$35,000.00                    |
| CIP-2019-79 - Reconstruct and Expand Southeast Taxilanes Replace aging pavement near t-hangars and other general aviation facilities to include taxilane with expanded access. |       |                              | \$160,000.00                | \$1,840,000.00 |                |      | \$2,000,000.00                 |
| ,                                                                                                                                                                              | 17    |                              | \$8,000.00                  | \$272,000.00   |                |      | \$280,000.00                   |
|                                                                                                                                                                                | 6     |                              | \$152,000.00                | \$1,568,000.00 |                |      | \$1,720,000.00                 |
| CIP-2019-80 - Install Terminal Generator Replace existing generator with larger generator to handle terminal loads.                                                            |       |                              |                             | \$300,000.00   |                |      | \$300,000.00                   |
| Topico onoung gonorato. Manager gonorato. O nanato communicació.                                                                                                               | 17    |                              |                             | \$60,000.00    |                |      | \$60,000.00                    |
|                                                                                                                                                                                | 6     |                              |                             | \$240,000.00   |                |      | \$240,000.00                   |
| CIP-2019-81 - Install Terminal Inbound Baggage Conveyor Replace aging conveyor system for inbound baggage.                                                                     |       |                              |                             | \$650,000.00   |                |      | \$650,000.00                   |
| перасе аулу солгеуст зузгат тог шисили ваууаус.                                                                                                                                | 11    |                              |                             | \$130,000.00   |                |      | \$130,000.00                   |
|                                                                                                                                                                                | 6     |                              |                             | \$520,000.00   |                |      | \$520,000.00                   |
| CIP-2019-82 - Rehabilitate Runway - 13/31                                                                                                                                      |       |                              |                             | \$275,000.00   | \$5,225,000.00 |      | \$5,500,000.00                 |
| Rehabilitate crosswind runway to ensure long term viability of operations.                                                                                                     | 11    |                              |                             | \$13,750.00    | \$261,250.00   |      | \$275,000.00                   |
|                                                                                                                                                                                | 6     |                              |                             | \$261,250.00   | \$4,963,750.00 |      | \$5,225,000.00                 |
| CIP-2019-83 - Aviation Easments and Remove Obstructions                                                                                                                        |       |                              |                             |                | \$500,000.00   |      | \$500,000.00                   |
| Remove obstructions around airport to ensure clear glidepaths and aquire avigation easements as needed.                                                                        | 11    |                              |                             |                | \$25,000,00    |      | ¢25.000.00                     |
|                                                                                                                                                                                | 11    |                              |                             |                | \$25,000.00    |      | \$25,000.00                    |

\$475,000.00

\$475,000.00

|                                                                 |                      |                |                |                |                |                | 2024 and       |                 |
|-----------------------------------------------------------------|----------------------|----------------|----------------|----------------|----------------|----------------|----------------|-----------------|
|                                                                 | Airport Projects SoF | 2019           | 2020           | 2021           | 2022           | 2023           | beyond         | Total           |
| CIP-2019-84 - Rehabilitation Taxiway B                          |                      |                |                |                | \$270,000.00   | \$2,430,000.00 |                | \$2,700,000.00  |
|                                                                 |                      |                |                |                |                |                |                |                 |
|                                                                 | 11                   |                |                |                | \$13,500.00    | \$121,500.00   |                | \$135,000.00    |
|                                                                 | 6                    |                |                |                | \$256,500.00   | \$2,308,500.00 |                | \$2,565,000.00  |
| CIP-2019-85 - Extend Runway - 13/31                             |                      |                |                |                | \$200,000.00   | \$625,000.00   | \$5,625,000.00 | \$6,450,000.00  |
|                                                                 |                      |                |                |                |                |                |                |                 |
|                                                                 | 11                   |                |                |                | \$10,000.00    | \$31,250.00    | \$281,250.00   | \$322,500.00    |
|                                                                 | 6                    |                |                |                | \$190,000.00   | \$593,750.00   | \$5,343,750.00 | \$6,127,500.00  |
| CIP-2019-86 - Install Fanta Reed Road Lighting                  |                      |                |                |                | \$300,000.00   |                |                | \$300,000.00    |
| Install street lighting for safety and security on access road. |                      |                |                |                |                |                |                |                 |
|                                                                 | 17                   |                |                |                | \$60,000.00    |                |                | \$60,000.00     |
|                                                                 | 6                    |                |                |                | \$240,000.00   |                |                | \$240,000.00    |
| CIP-2019-87 - Construct Box Hangar (60x60)                      |                      |                |                |                |                | \$300,000.00   |                | \$300,000.00    |
| Construct second box hangar for general aviation development.   |                      |                |                |                |                |                |                |                 |
|                                                                 | 17                   |                |                |                |                | \$300,000.00   |                | \$300,000.00    |
| CIP-2019-88 - Reconstruct South Terminal Parking Lot            |                      |                |                |                |                | \$1,000,000.00 |                | \$1,000,000.00  |
| Reconstruct original terminal pay parking lot.                  |                      |                |                |                |                |                |                |                 |
|                                                                 | 17                   |                |                |                |                | \$200,000.00   |                | \$200,000.00    |
|                                                                 | 6                    |                |                |                |                | \$800,000.00   |                | \$800,000.00    |
|                                                                 | Airport Grand Total  | \$1,575,000.00 | \$1,995,000.00 | \$3,065,000.00 | \$6,495,000.00 | \$4,355,000.00 | \$5,625,000.00 | \$23,110,000.00 |