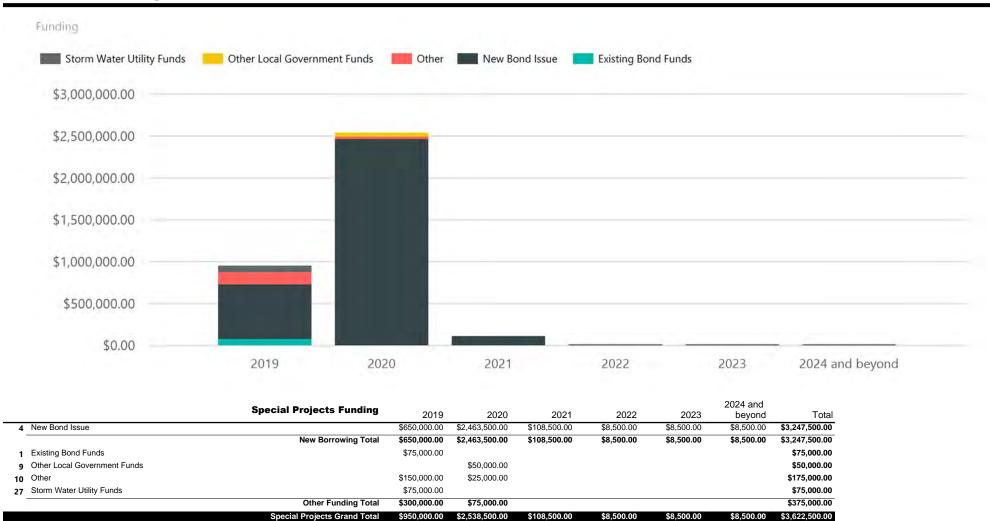

|                           | \$500,000.00   | \$4,500,000.00 | \$5,000,000.00  |
| New Fire Station & furnishings to replace Fire Station 4 on the north side of La Crosse. |                           |                |                |                 |
|                                                                                          | 4                         | \$500,000.00   | \$4,500,000.00 | \$5,000,000.00  |
|                                                                                          | Fire Total                | \$1,000,000.00 | \$9,000,000.00 | \$10,000,000.00 |
|                                                                                          | Public Safety Grand Total | \$1,000,000.00 | \$9,000,000.00 | \$10,000,000.00 |

## **Special Projects**



| Special Projects Projects                                                                                                                               | 2018<br>SoF by | and<br>efore 2019  | 2020                      | 2021         | 2022       | 2023       | 2024 and<br>beyond T | Fotal                      |
|---------------------------------------------------------------------------------------------------------------------------------------------------------|----------------|--------------------|---------------------------|--------------|------------|------------|----------------------|----------------------------|
|                                                                                                                                                         | 30F DE