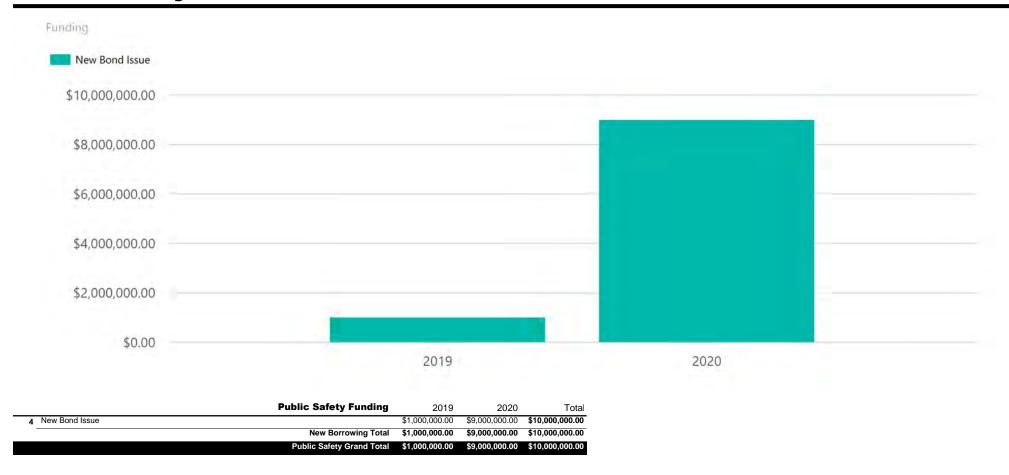

| 4           |              |                | \$1,500,000.00 |              |                |                | \$1,500,000.00    |
| Public Buildings Grand Tota                                                                                                                           | ıl          | \$150,000.00 | \$1,141,251.00 | \$2,830,000.00 | \$860,000.00 | \$7,000,000.00 | \$7,000,000.00 | \$18,981,251.00   |
|                                                                                                                                                       |             |              |                |                |              |                | , , ,          |                   |

## **Public Safety**



| Pı                                                                                       | ublic Safety Projects Sol | F 2019         | 2020           | Total           |
|------------------------------------------------------------------------------------------|---------------------------|----------------|----------------|-----------------|
| CIP-2019-104 - New Fire Station 5 - South Side                                           |                           | \$500,000.00   | \$4,500,000.00 | \$5,000,000.00  |
| New Fire Station & furnishings on the south side of La Crosse.                           |                           |                |                |                 |
|                                                                                          | 4