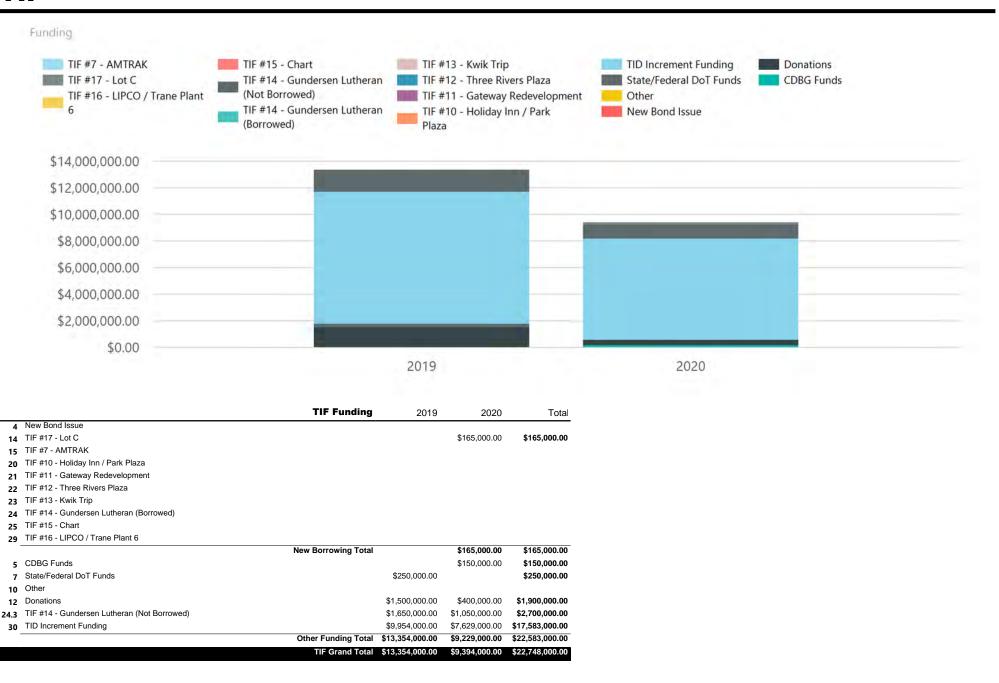

|                    |                           |              |            |            |                      |                            |
|                                                                                                                                                         | 4              | \$325,000.00       |                           |              |            |            |                      | \$325,000.00               |
| Special Projects Grand Total                                                                                                                            | \$1,400,0      | 00.00 \$950,000.00 | \$2,538,500.00            | \$108,500.00 | \$8,500.00 | \$8,500.00 | \$8,500.00           | \$5,022,500.00             |

#### TIF



| TIF                                                                                                                           | Projects SoF      | 2018 and<br>before | 2019                                    | 2020         | Total                                   |
|-------------------------------------------------------------------------------------------------------------------------------|-------------------|--------------------|-----------------------------------------|--------------|-----------------------------------------|
| CIP-2019-30 - Pettibone Park Road Relocation                                                                                  | 200,000           | 501010             | \$100,000.00                            | 2020         | \$100,000.00