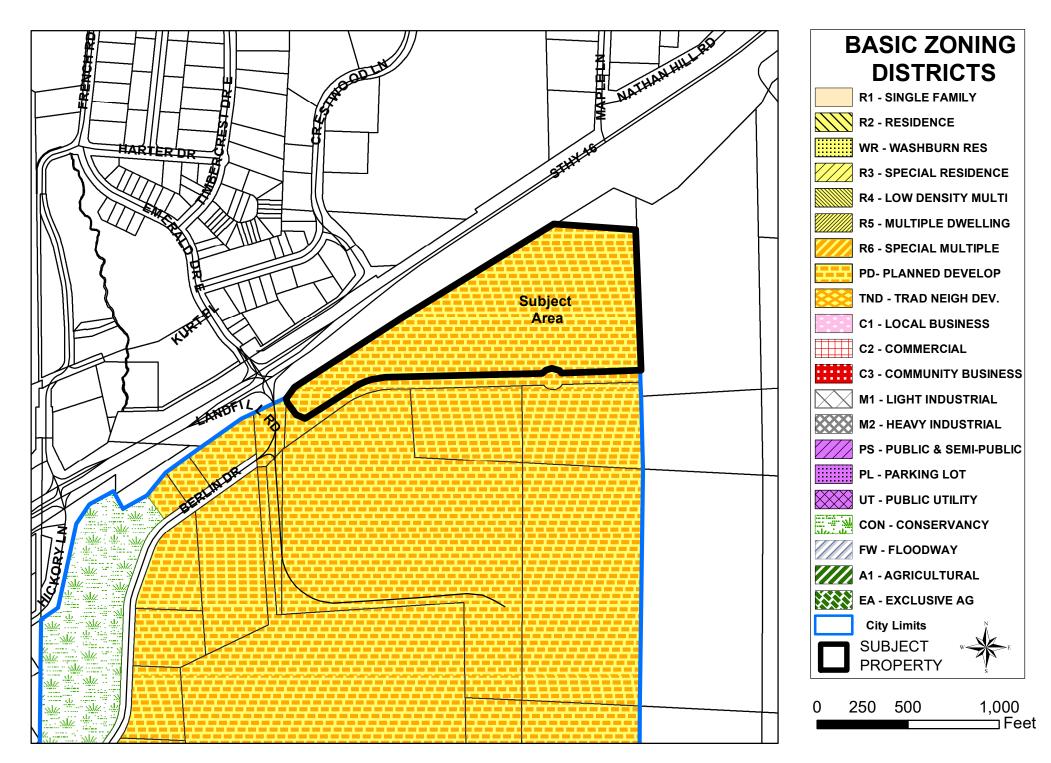

#### **GENERAL LOCATION:**

East of the International Business Park, along Highway 16.

### **PLANNING RECOMMENDATION:**

Planning Staff recommend approval.

**BASIC ZONING DISTRICTS R1 - SINGLE FAMILY R2 - RESIDENCE WR - WASHBURN RES R3 - SPECIAL RESIDENCE R4 - LOW DENSITY MULTI R5 - MULTIPLE DWELLING R6 - SPECIAL MULTIPLE PD- PLANNED DEVELOP** TND - TRAD NEIGH DEV. **C1 - LOCAL BUSINESS** C2 - COMMERCIAL **C3 - COMMUNITY BUSINESS** M1 - LIGHT INDUSTRIAL