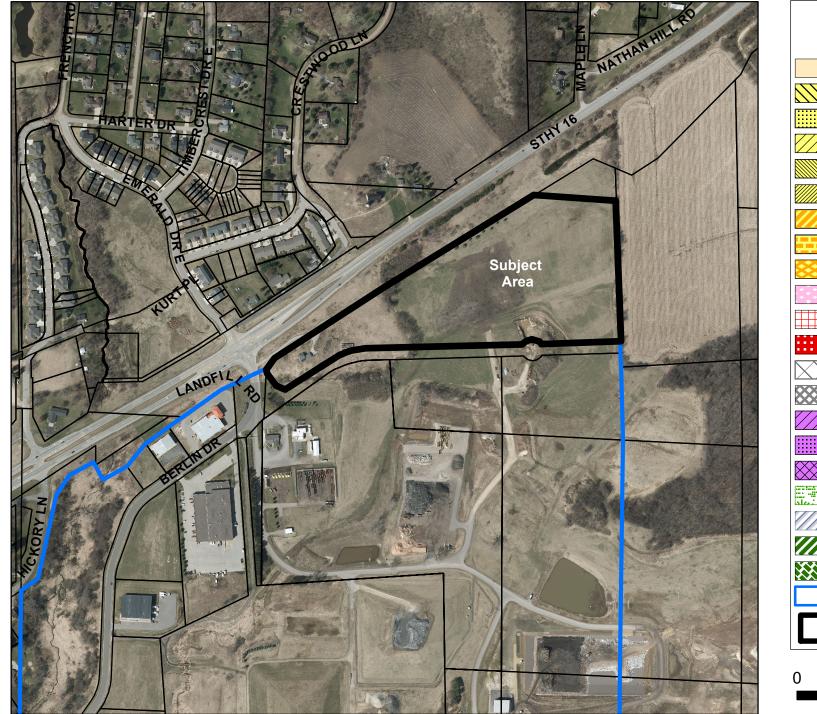

# **BACKGROUND INFORMATION:**

The City of La Crosse purchased approximately 25 acres from La Crosse County in July 2018 with the intention of adding additional land for development to the business park. The current lots in the business park are part of the Declaration of Protective Covenants. This resolution would include the new land in the same Covenants.

#### **GENERAL LOCATION:**

East of the International Business Park, along Highway 16.