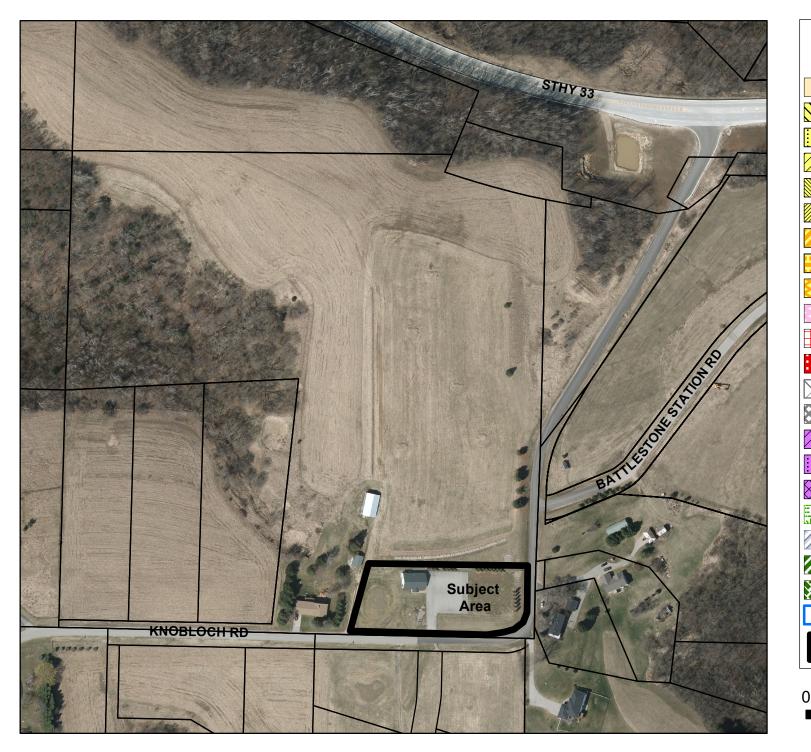

## AGENDA ITEM – 18-1374 (Jack Zabrowski)

Certified Survey Map - Part of the SW 1/4 of the NE 1/4 of Section 12, T15N, R7W, in the Town of Shelby, La Crosse County, Wisconsin (Knobloch Road - Servais).

### **BACKGROUND INFORMATION:**

The applicant requests approval of a certified survey map of a parcel that was previously used as a clubhouse and parking lot for the Irish Hills golf course. The proposed parcel will be part of a larger land development that will be before the City Plan Commission in the coming months.

### **GENERAL LOCATION:**

Town of Shelby, Knobloch Road