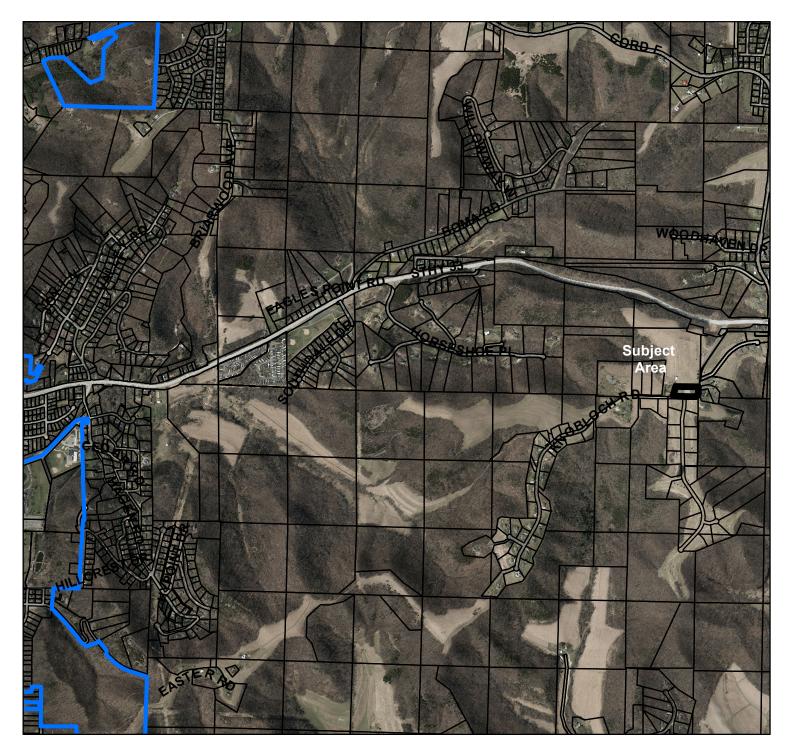

## AGENDA ITEM – 18-1374 (Jack Zabrowski)

Certified Survey Map - Part of the SW 1/4 of the NE 1/4 of Section 12, T15N, R7W, in the Town of Shelby, La Crosse County, Wisconsin (Knobloch Road - Servais).

### **BACKGROUND INFORMATION:**

The applicant requests approval of a certified survey map of a parcel that was previously used as a clubhouse and parking lot for the Irish Hills golf course. The proposed parcel will be part of a larger land development that will be before the City Plan Commission in the coming months.

### **GENERAL LOCATION:**

Town of Shelby, Knobloch Road