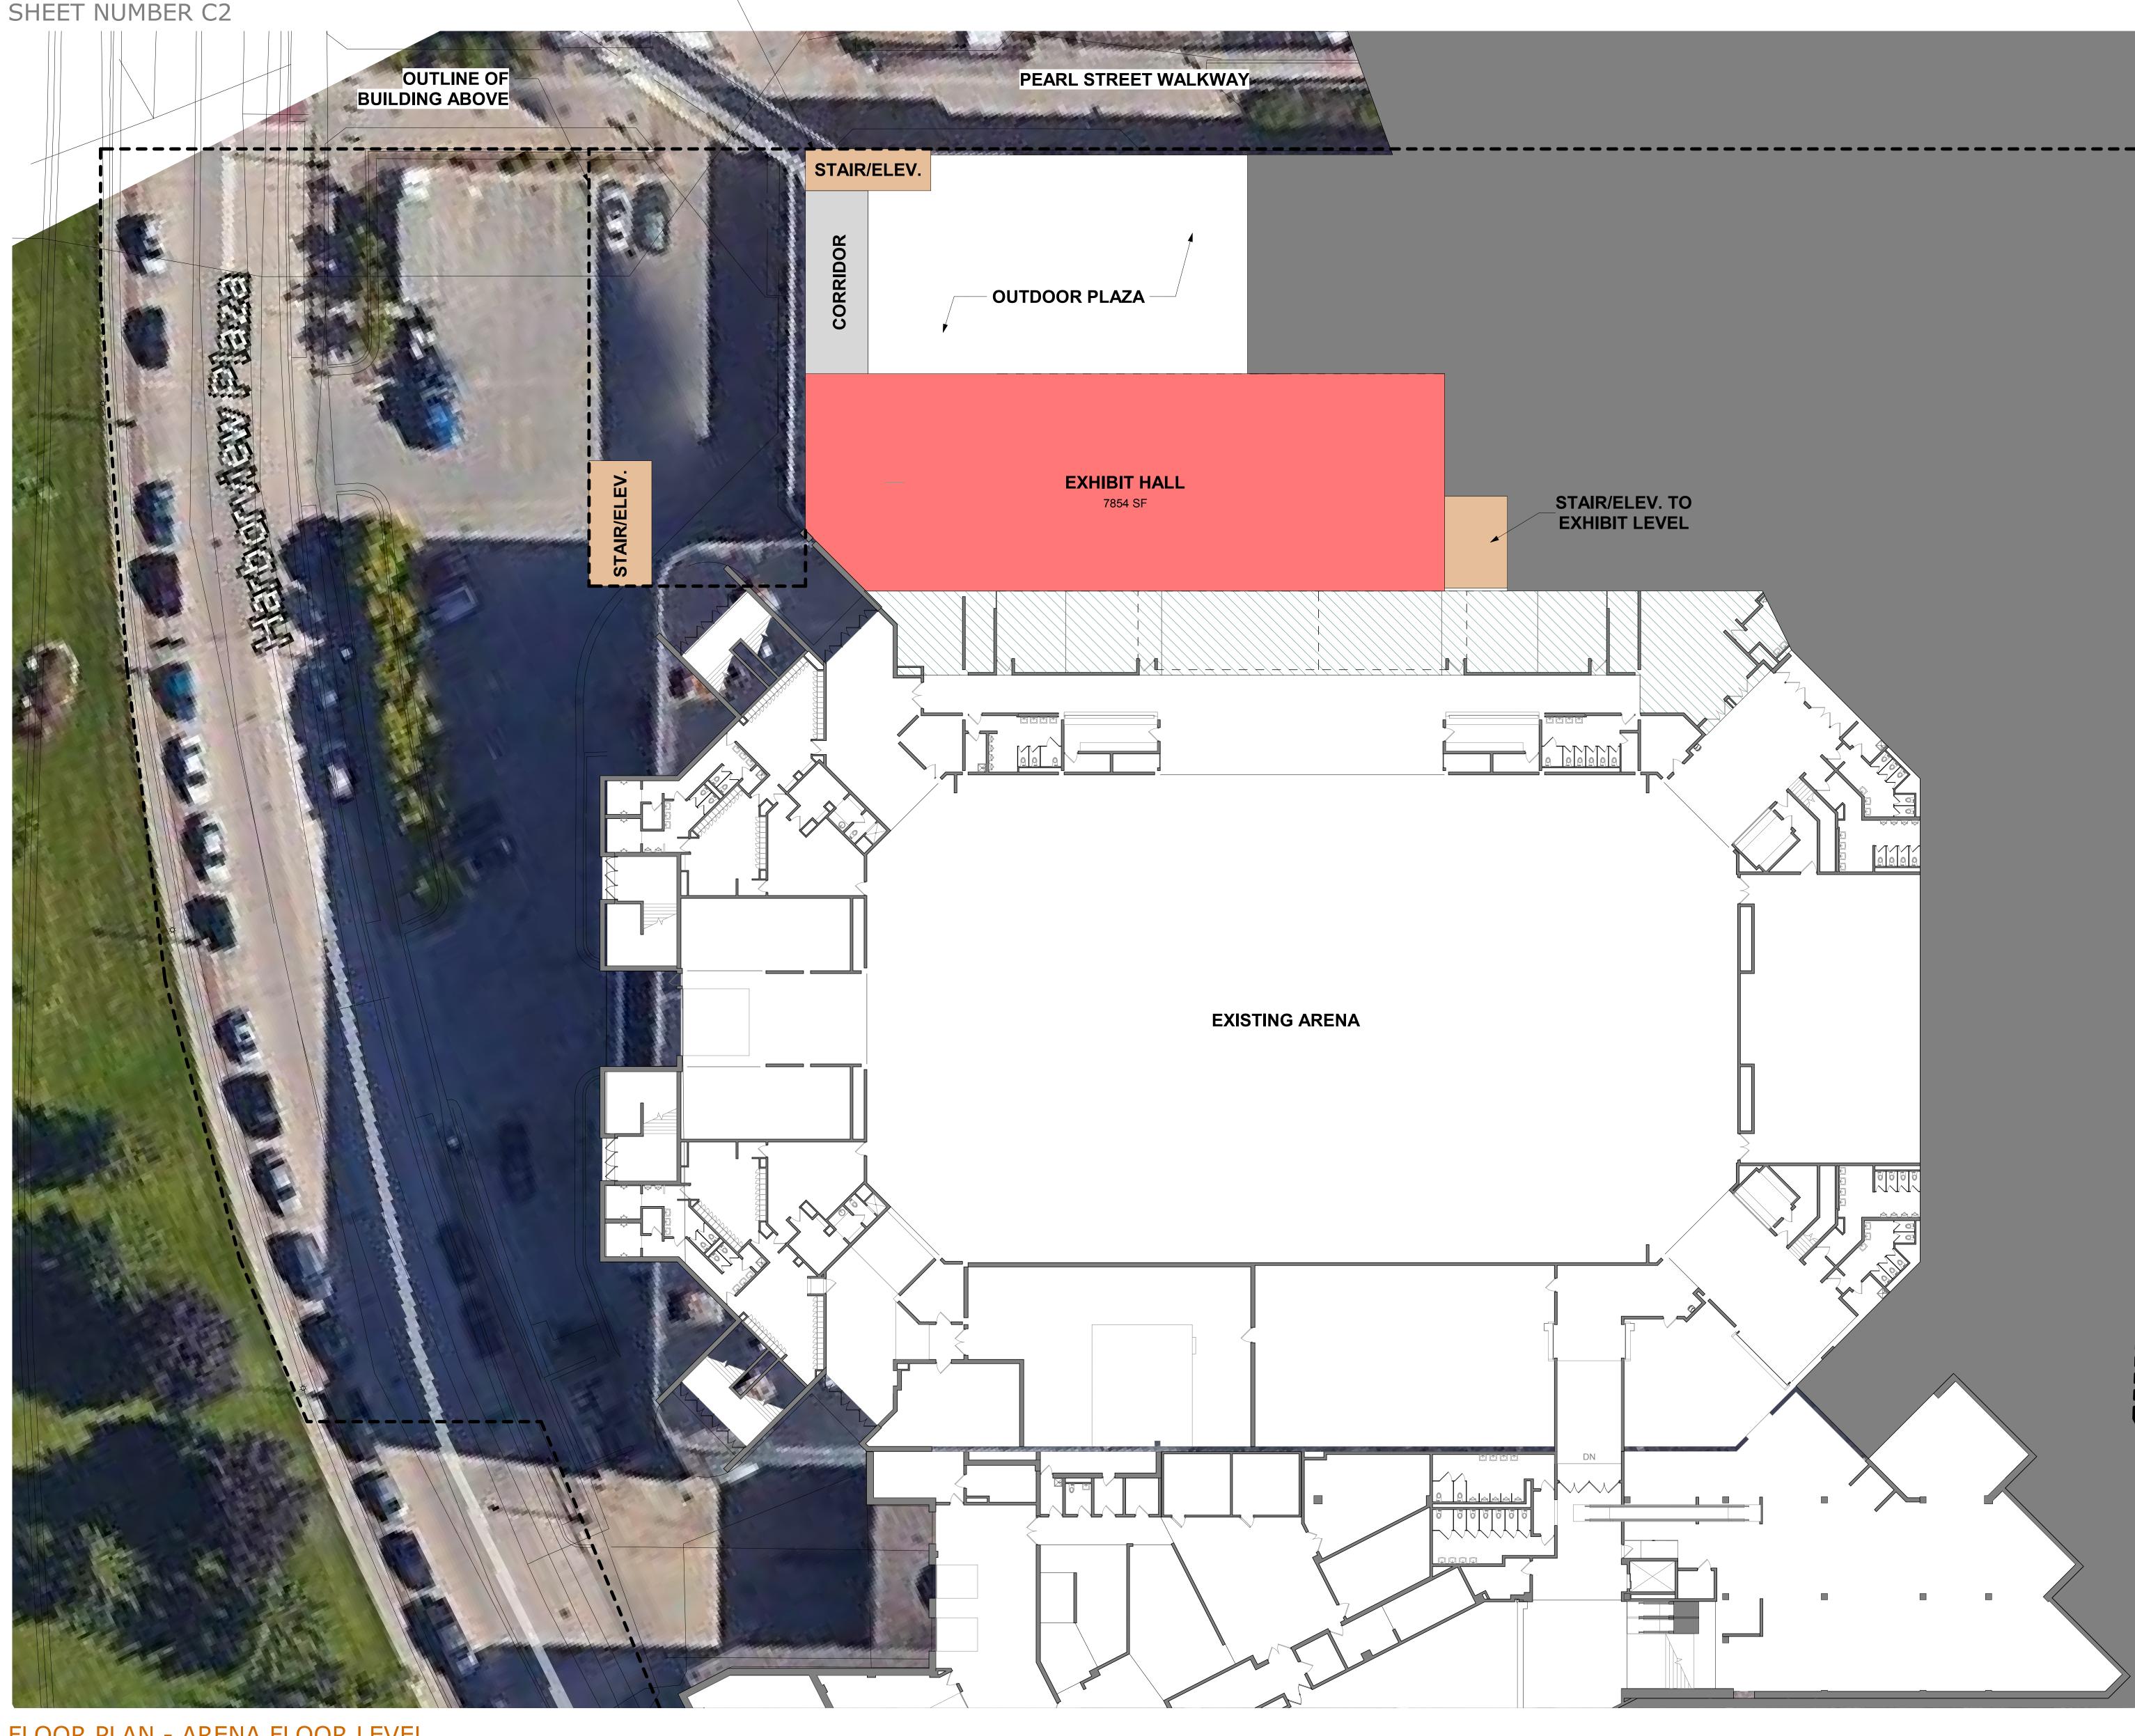

### FLOOR PLAN - ARENA FLOOR LEVEL

ARCHITECTURE + ENGINEERING + ENVIRONMENTAL + PLANNING

www.is-grp.com

#### **EXPANSION AREA:**

EXHIBIT HALL LEVEL: 10 SECOND STREET LEVEL: 12, BALLROOM LEVEL: 34 TOTAL: 56,

#### **RENOVATED AREA:**

EXHIBIT HALL LEVEL: SECOND STREET LEVEL: 7,089 SF BALLROOM LEVEL: TOTAL:

\*ADD ALTERNATE \*ADD ALTERNATES WILL BE CONSIDERED IF BUDGET ALLOWS

# LA CROSSE CENTER EXPANSION LA CROSSE, WISCONSIN 11/26/2018 ISG Project No. 16-19990

| ),257<br>2,555<br>4 <u>,130</u> | SF |
|---------------------------------|----|
| <b>,942</b>                     | SF |
|                                 |    |
|                                 |    |

4,689 SF 0 SF 11,778 SF