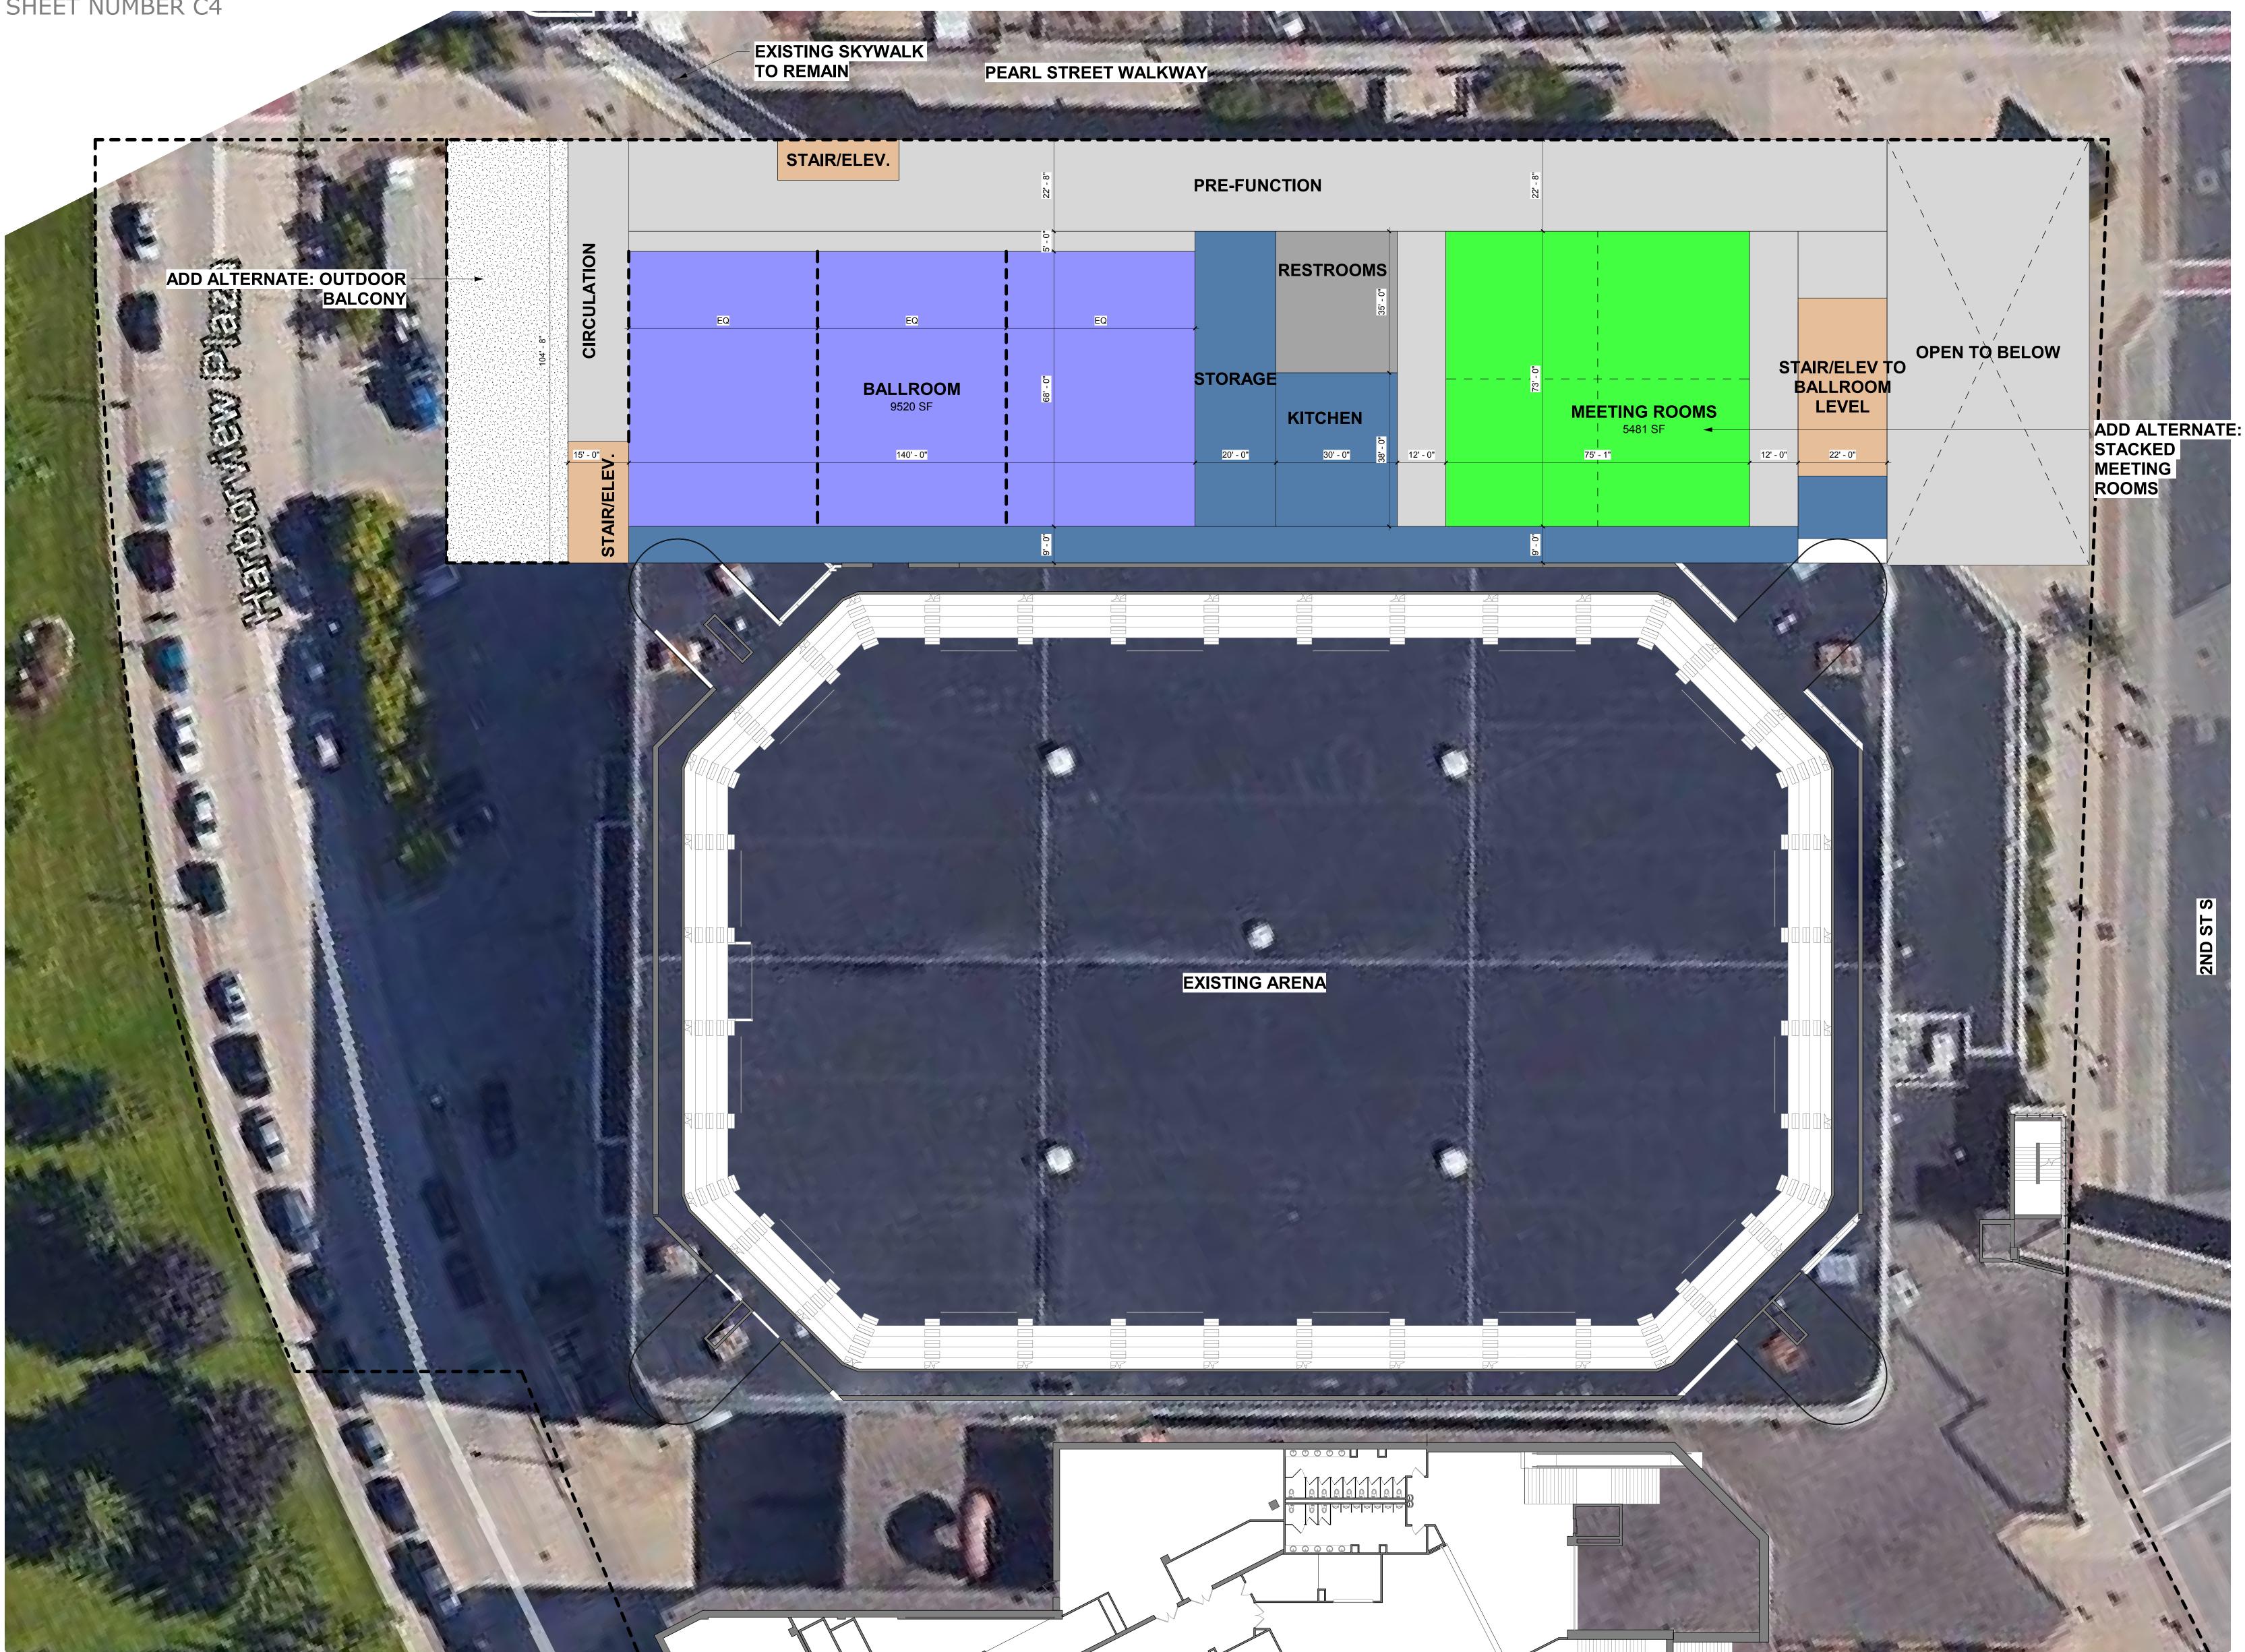

#### SHEET NUMBER C4

### FLOOR PLAN - SECOND FLOOR LEVEL

www.is-grp.com

# LA CROSSE CENTER EXPANSION LA CROSSE, WISCONSIN 11/26/2018 ISG Project No. 16-19990

TOTAL:

**EXPANSION AREA:** 

 EXHIBIT HALL LEVEL:
 10,257 SF

 SECOND STREET LEVEL:
 12,555 SF

 BALLROOM LEVEL:
 34,130 SF

 TOTAL:
 56,942 SF

## **RENOVATED AREA:**

EXHIBIT HALL LEVEL: 4,689 SF SECOND STREET LEVEL: 7,089 SF 0 SF 11,778 SF BALLROOM LEVEL:

NORTH EXHIBIT HALL BACK OF HOUSE PRE-FUNCTION STAIR/ ELEVATOR MEETING ROOM BALLROOM RESTROOM RENOVATED AREA ADD ALTERNATE \*ADD ALTERNATES WILL BE CONSIDERED IF BUDGET ALLOWS