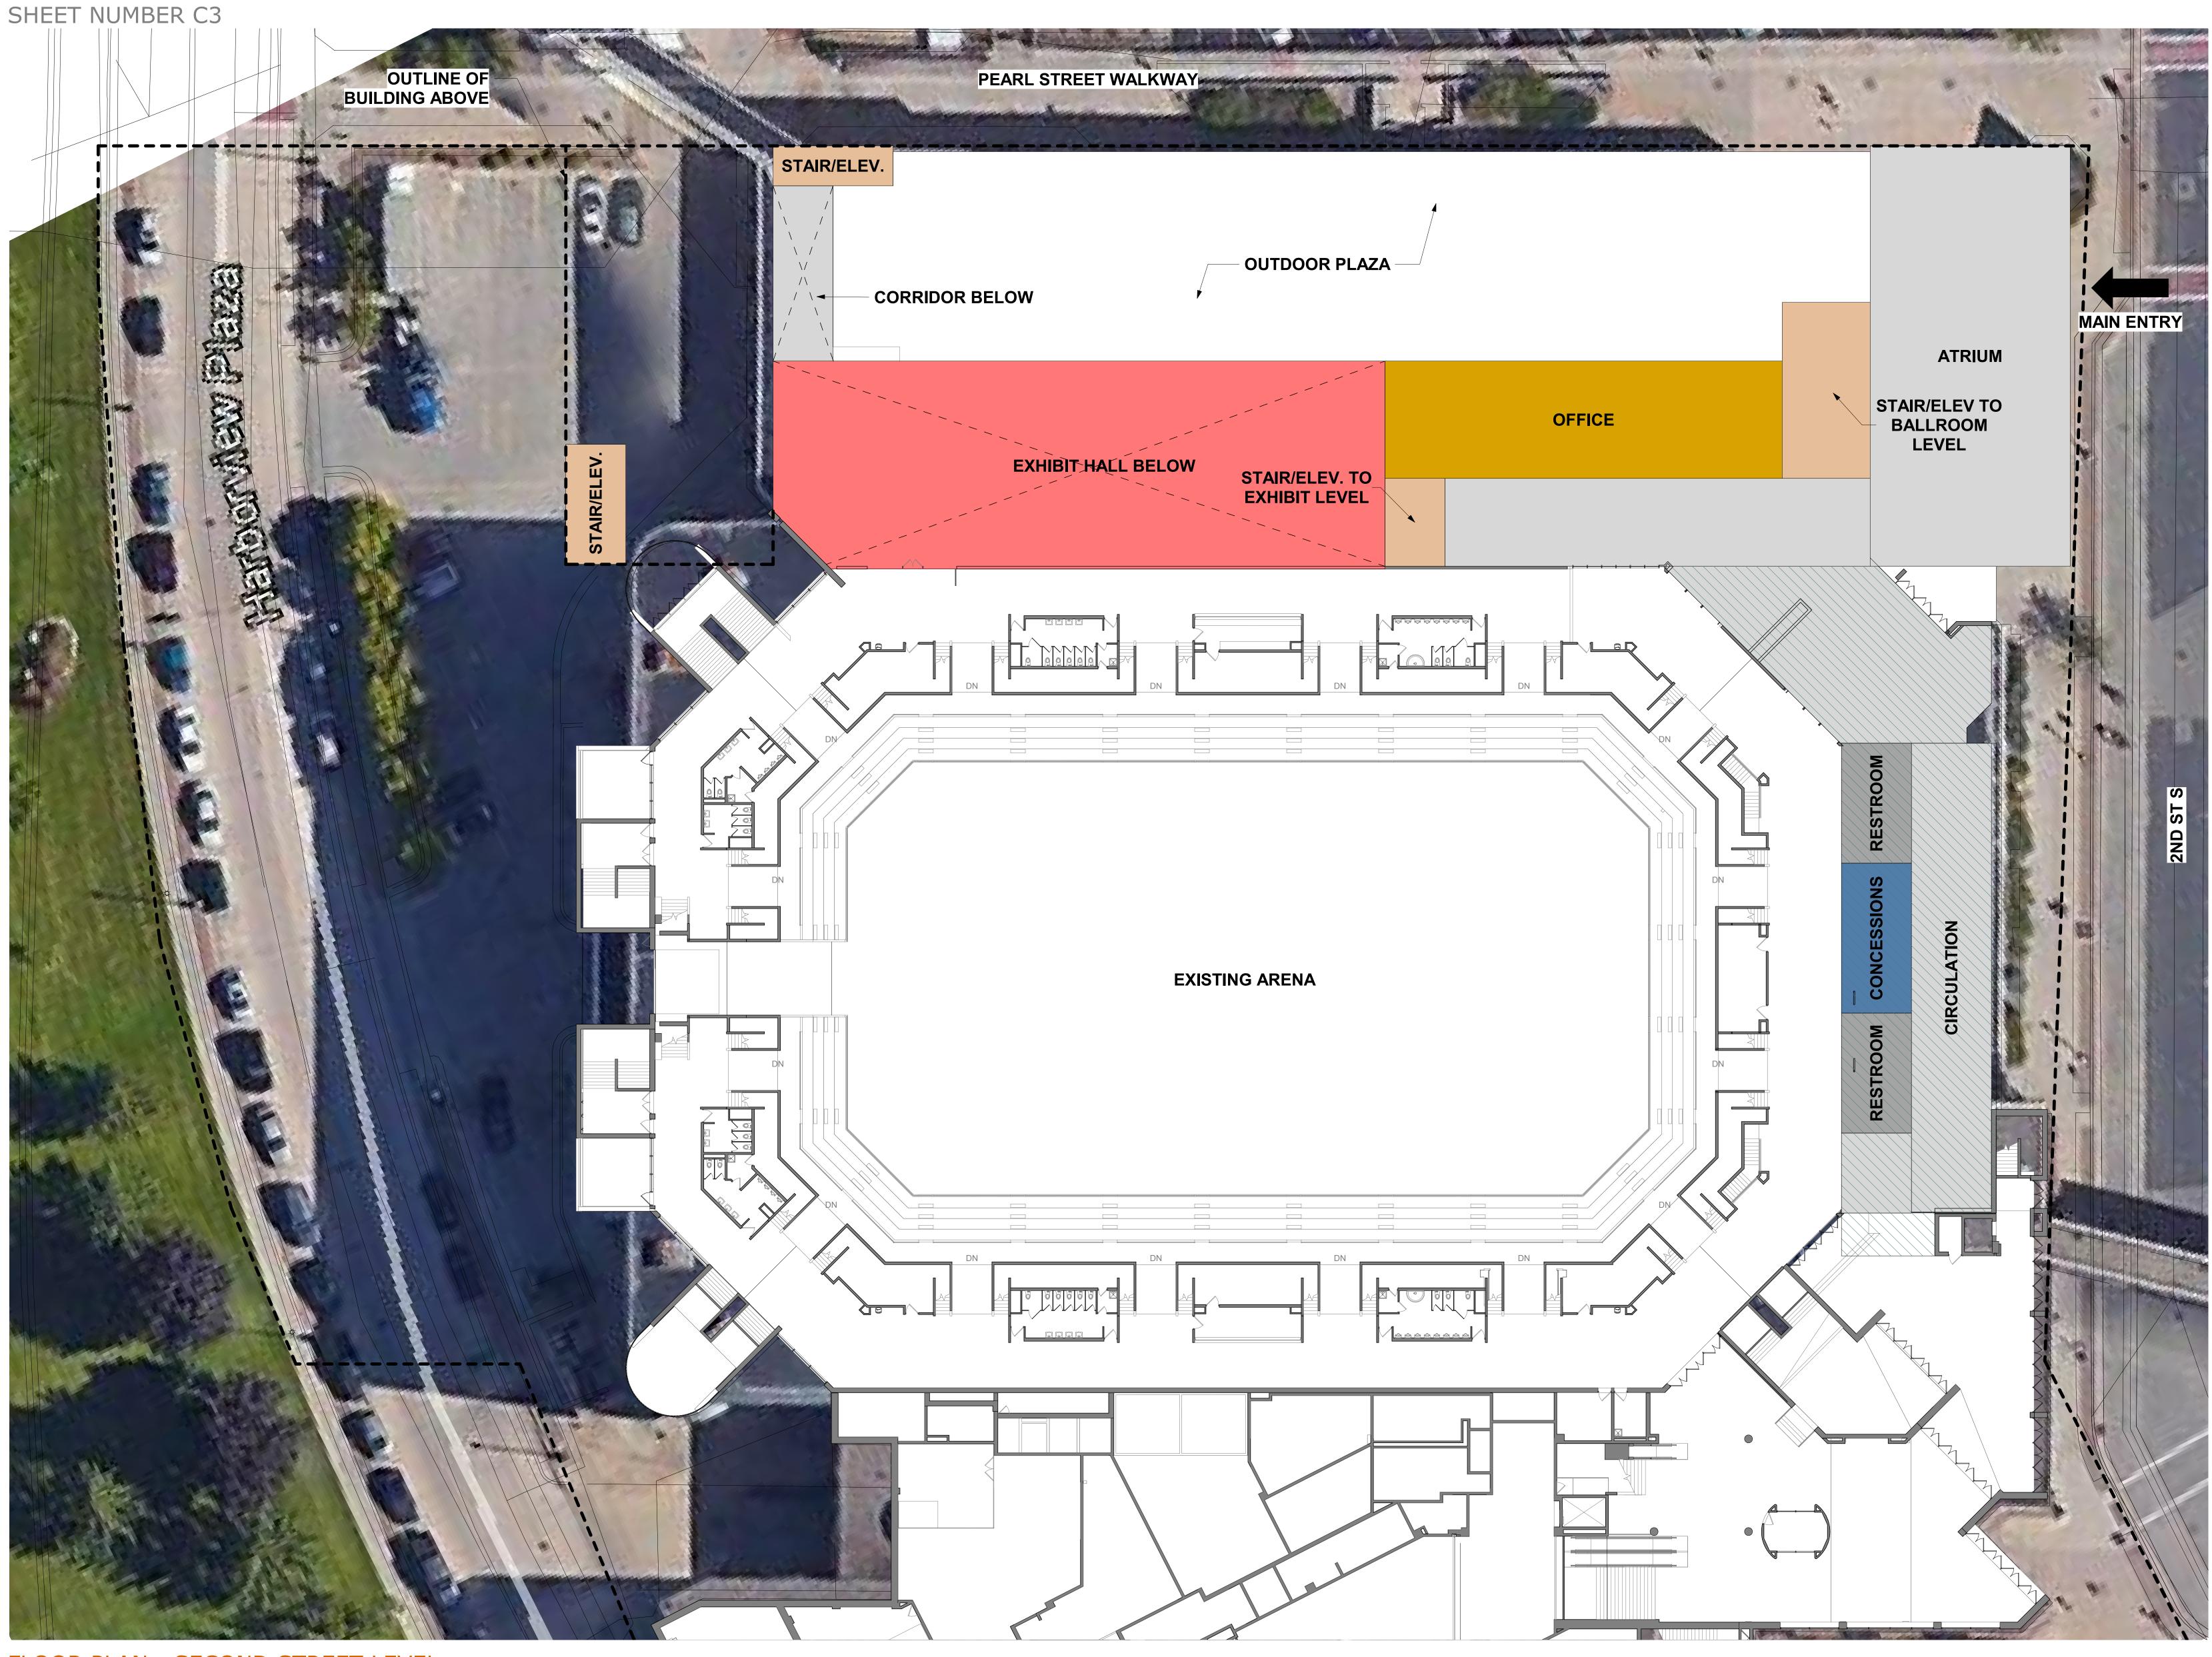

#### FLOOR PLAN - SECOND STREET LEVEL

www.is-grp.com

LA CROSSE CENTER EXPANSION LA CROSSE, WISCONSIN 11/26/2018 ISG Project No. 16-19990

## TOTAL:

TOTAL:

**EXPANSION AREA:** 

EXHIBIT HALL LEVEL: 10,257 SF SECOND STREET LEVEL: 12,555 SF 34,130 SF 56,942 SF BALLROOM LEVEL:

#### **RENOVATED AREA:**

4,689 SF EXHIBIT HALL LEVEL: SECOND STREET LEVEL: 7,089 SF 0 SF 11,778 SF BALLROOM LEVEL:

NORTH EXHIBIT HALL BACK OF HOUSE PRE-FUNCTION STAIR/ ELEVATOR MEETING ROOM BALLROOM RESTROOM **RENOVATED AREA** \*ADD ALTERNATE \*ADD ALTERNATES WILL BE CONSIDERED IF BUDGET ALLOWS