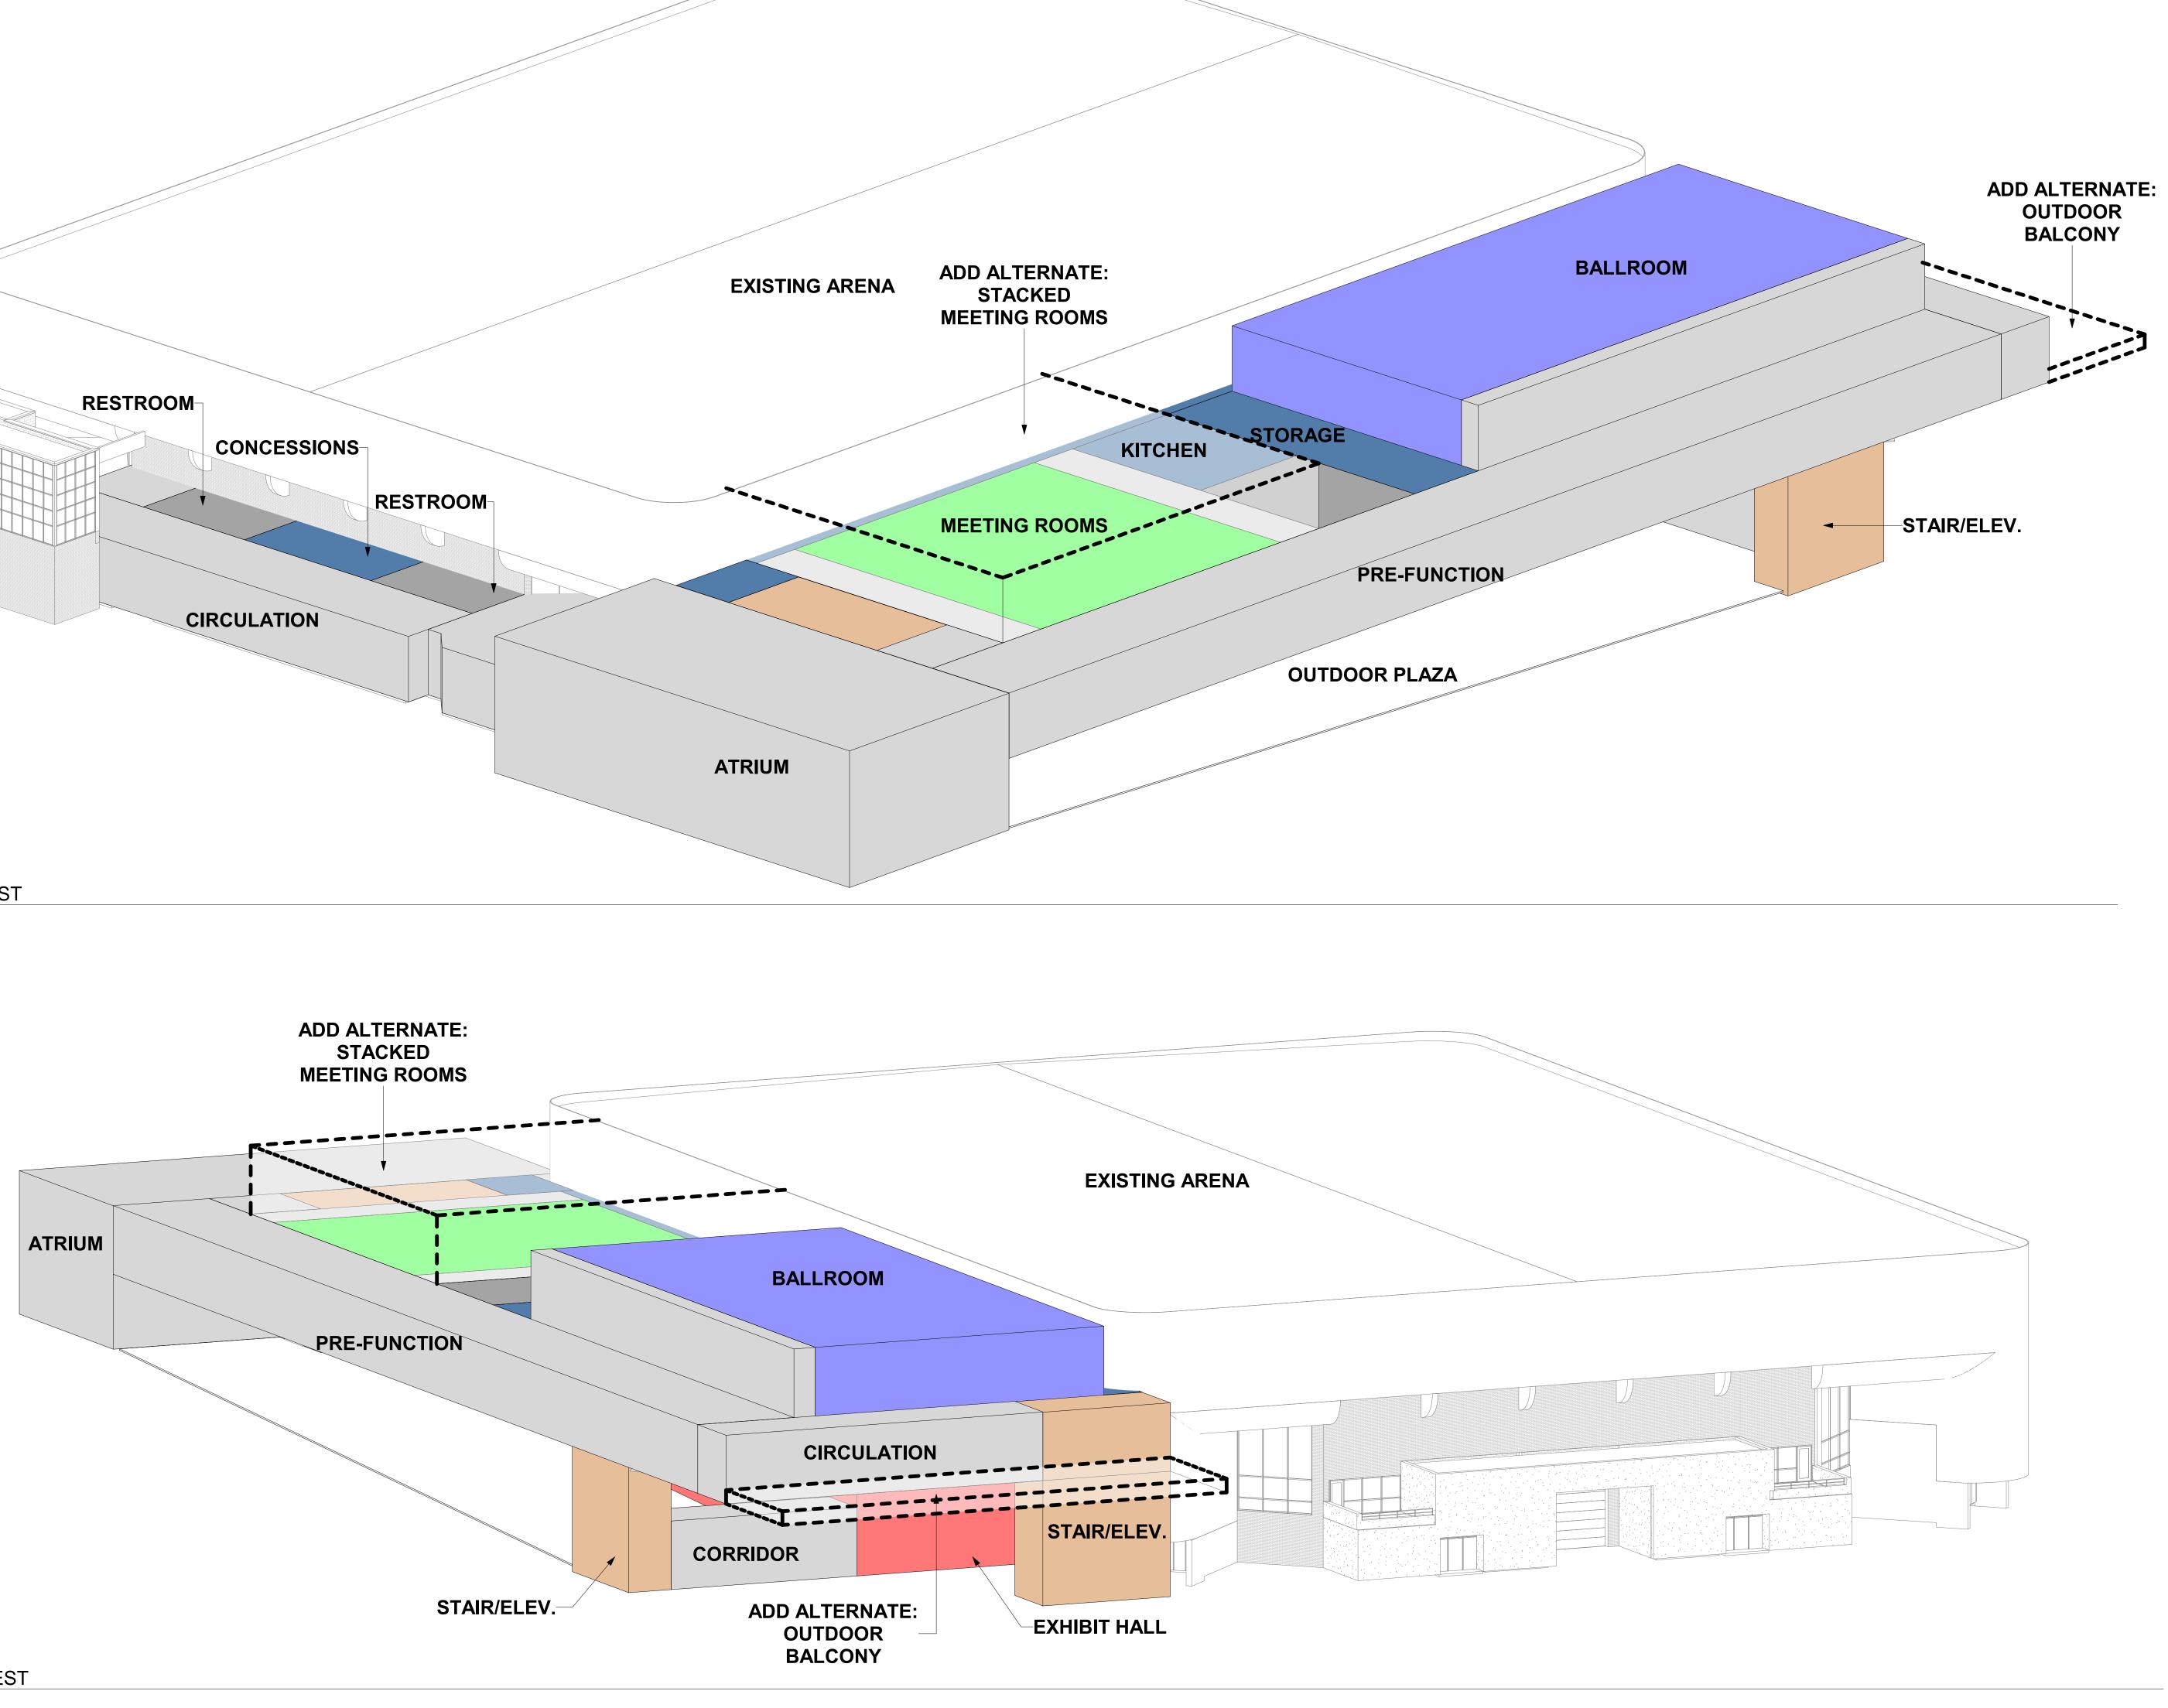

ACK OF HOUSE PRE-FUNCTION STAIR/ ELEVATOR MEETING ROOM BALLROOM RESTROOM **RENOVATED AREA** \*ADD ALTERNATE \*ADD ALTERNATES WILL BE CONSIDERED IF BUDGET ALLOWS



#### SHEET NUMBER C4



### FLOOR PLAN - SECOND FLOOR LEVEL



www.is-grp.com

# LA CROSSE CENTER EXPANSION LA CROSSE, WISCONSIN 11/26/2018 ISG Project No. 16-19990

TOTAL:



**EXPANSION AREA:** 

 EXHIBIT HALL LEVEL:
 10,257 SF

 SECOND STREET LEVEL:
 12,555 SF

 BALLROOM LEVEL:
 34,130 SF

 TOTAL:
 56,942 SF

## **RENOVATED AREA:**

EXHIBIT HALL LEVEL: 4,689 SF SECOND STREET LEVEL: 7,089 SF 0 SF 11,778 SF BALLROOM LEVEL:

NORTH EXHIBIT HALL BACK OF HOUSE PRE-FUNCTION STAIR/ ELEVATOR MEETING ROOM BALLROOM RESTROOM RENOVATED AREA ADD ALTERNATE \*ADD ALTERNATES WILL BE CONSIDERED IF BUDGET ALLOWS

ISG

#### SHEET NUMBER C5







2 VIEW FROM NORTHWEST

## EXTERIOR VIEWS

www.is-grp.com

# LA CROSSE CENTER EXPANSION LA CROSSE, WISCONSIN 11/26/2018 ISG Project No. 16-19990