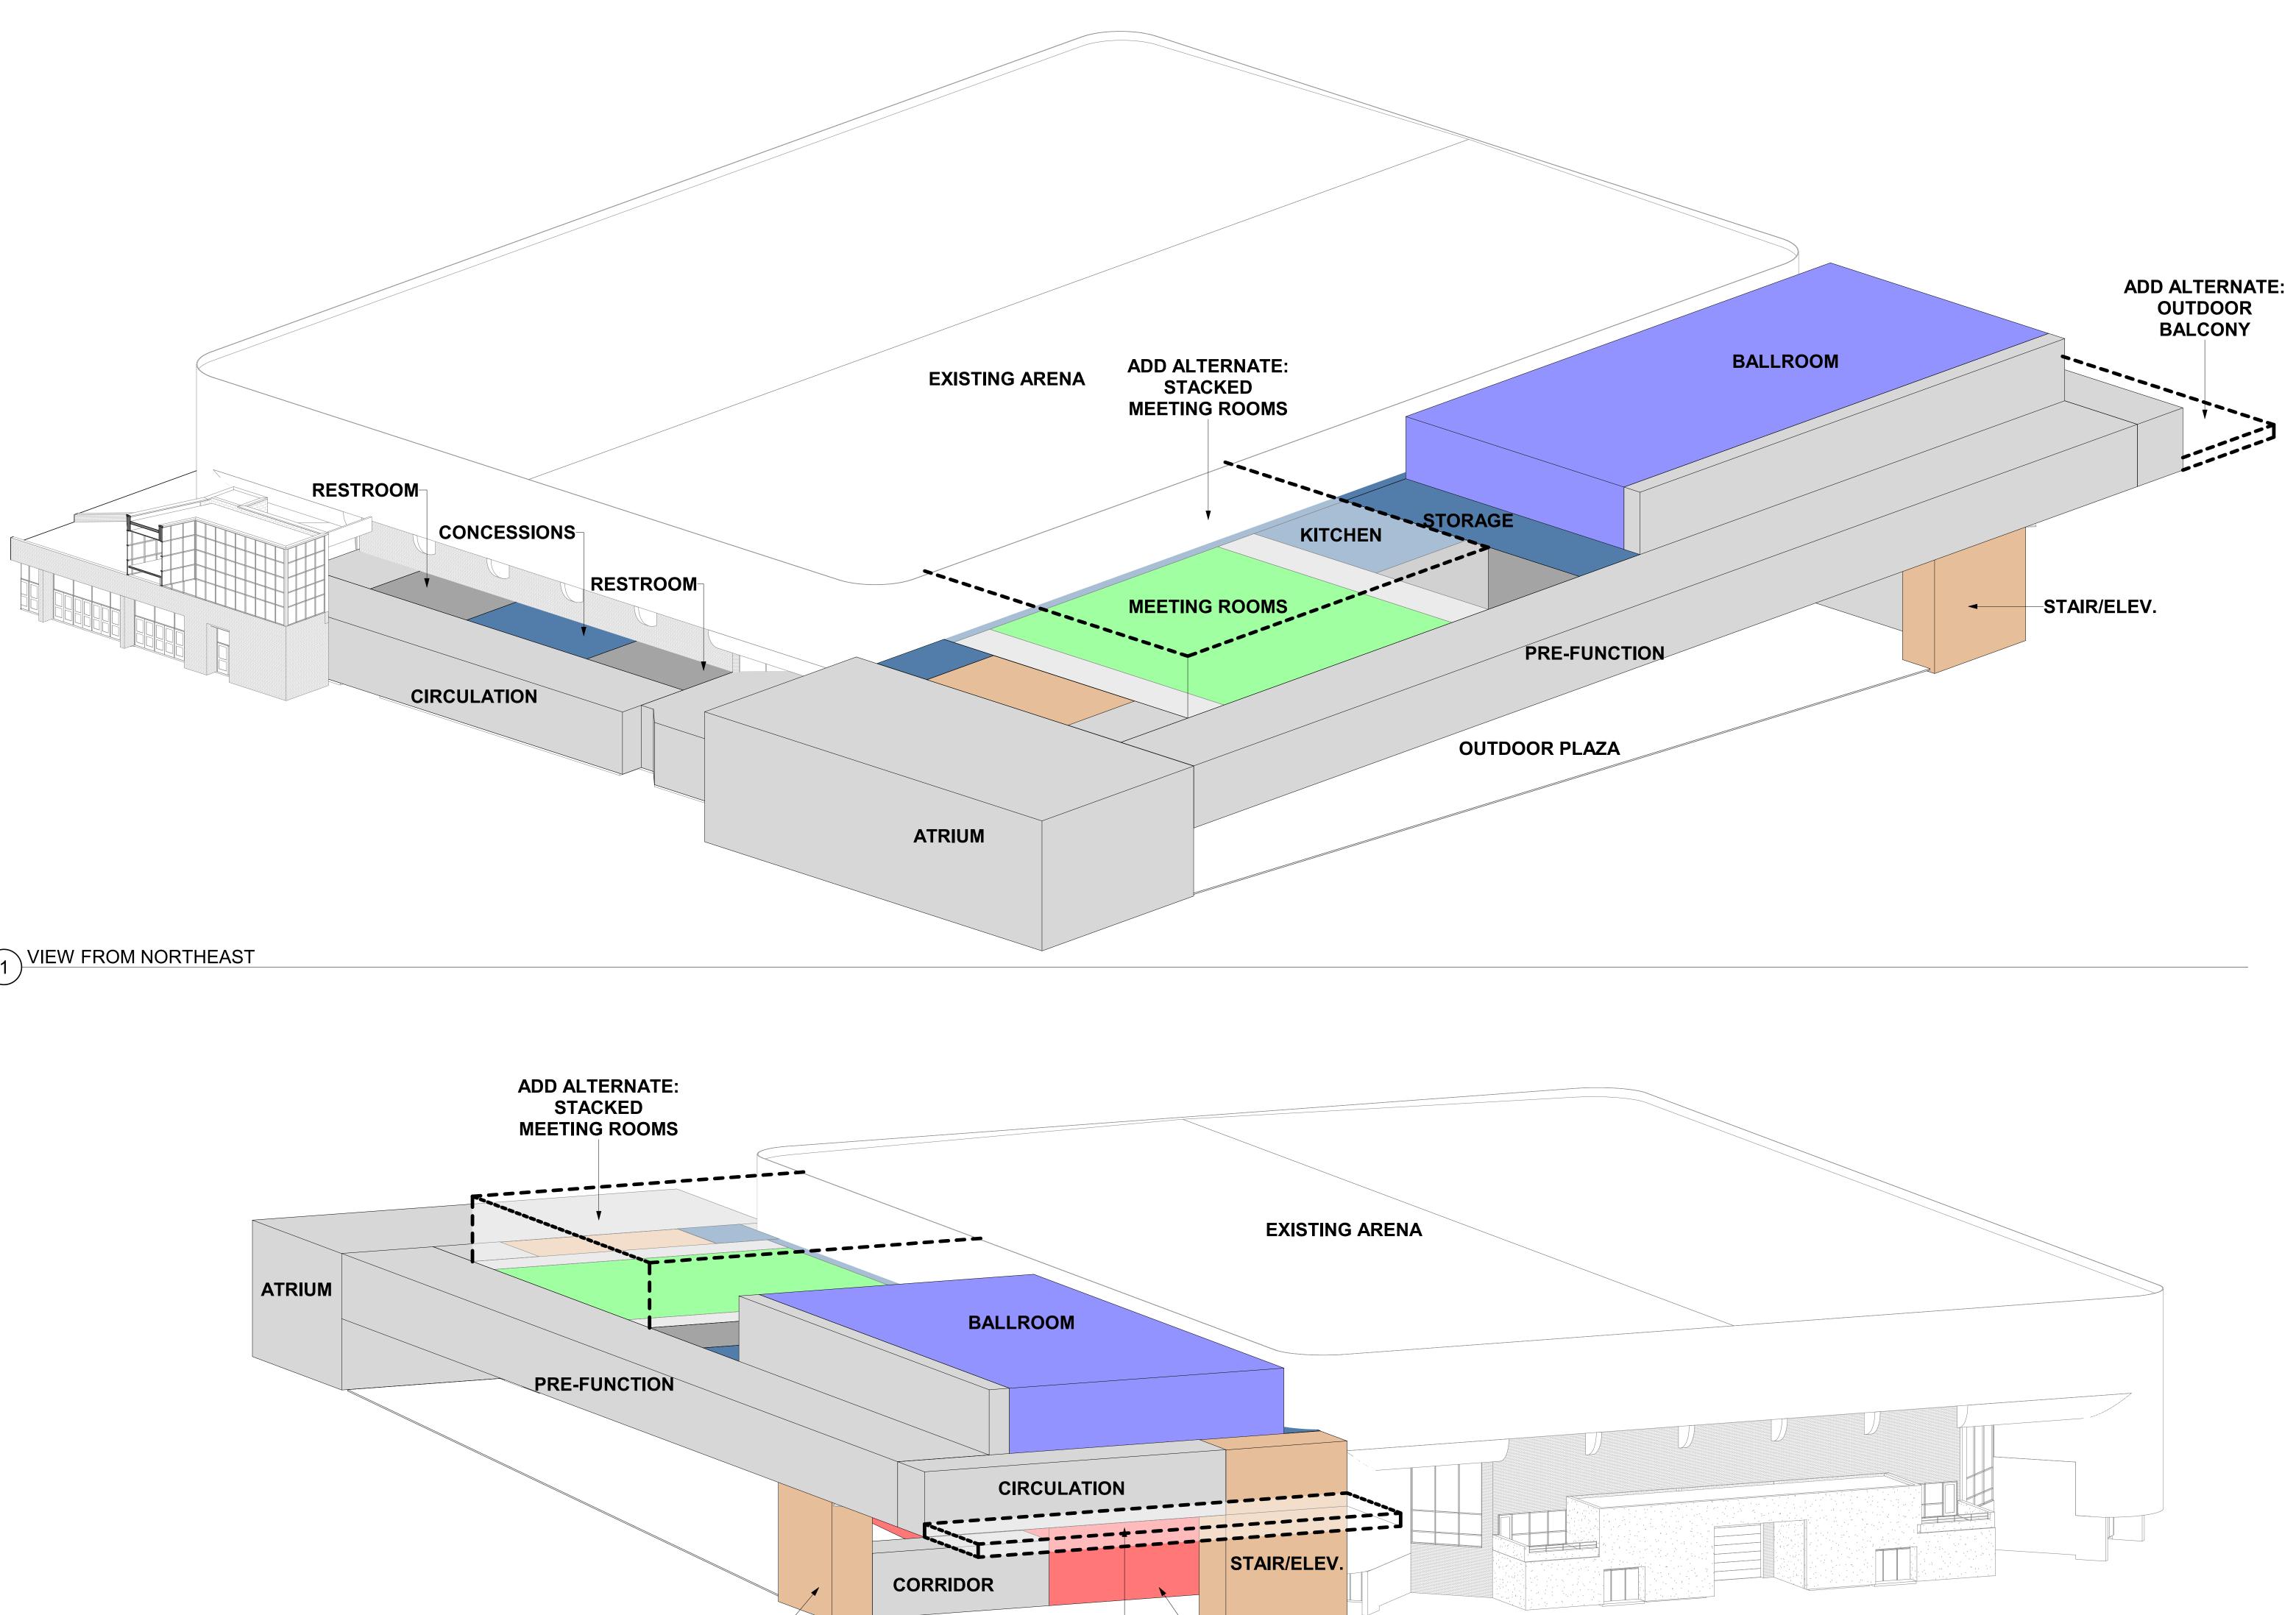

LL BACK OF HOUSE PRE-FUNCTION STAIR/ ELEVATOR MEETING ROOM BALLROOM RESTROOM **RENOVATED AREA** \*ADD ALTERNATE \*ADD ALTERNATES WILL BE CONSIDERED IF BUDGET ALLOWS



#### SHEET NUMBER C4



### FLOOR PLAN - SECOND FLOOR LEVEL



www.is-grp.com

# LA CROSSE CENTER EXPANSION LA CROSSE, WISCONSIN 11/26/2018 ISG Project No. 16-19990

TOTAL:



**EXPANSION AREA:** 

 EXHIBIT HALL LEVEL:
 10,257 SF

 SECOND STREET LEVEL:
 12,555 SF

 BALLROOM LEVEL:
 34,130 SF

 TOTAL:
 56,942 SF

## **RENOVATED AREA:**

EXHIBIT HALL LEVEL: 4,689 SF SECOND STREET LEVEL: 7,089 SF 0 SF 11,778 SF BALLROOM LEVEL:

NORTH EXHIBIT HALL BACK OF HOUSE PRE-FUNCTION STAIR/ ELEVATOR MEETING ROOM BALLROOM RESTROOM RENOVATED AREA ADD ALTERNATE \*ADD ALTERNATES WILL BE CONSIDERED IF BUDGET ALLOWS

ISG

#### SHEET NUMBER C5







2 VIEW FROM NORTHWEST

## EXTERIOR VIEWS

www.is-grp.com

# LA CROSSE CENTER EXPANSION LA CROSSE, WISCONSIN 11/26/2018 ISG Project No. 16-19990