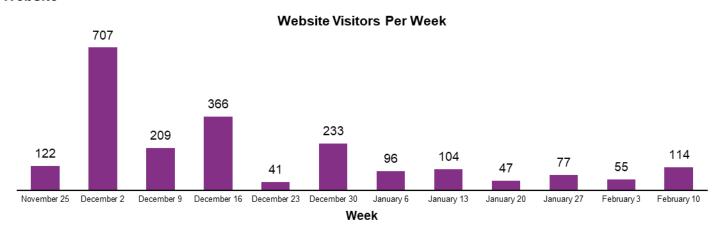

## Website

## Summary

The largest traffic and reach increases on the website and Facebook page took place around the promotion of public input sessions taking place on November 28, December 20, and February 26.