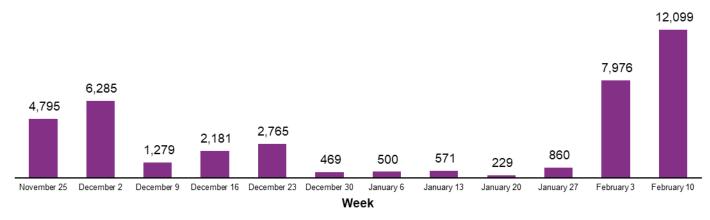

#### Social Reach Per Week

## Summary

The largest traffic and reach increases on the website and Facebook page took place around the promotion of public input sessions taking place on November 28, December 20, and February 26.