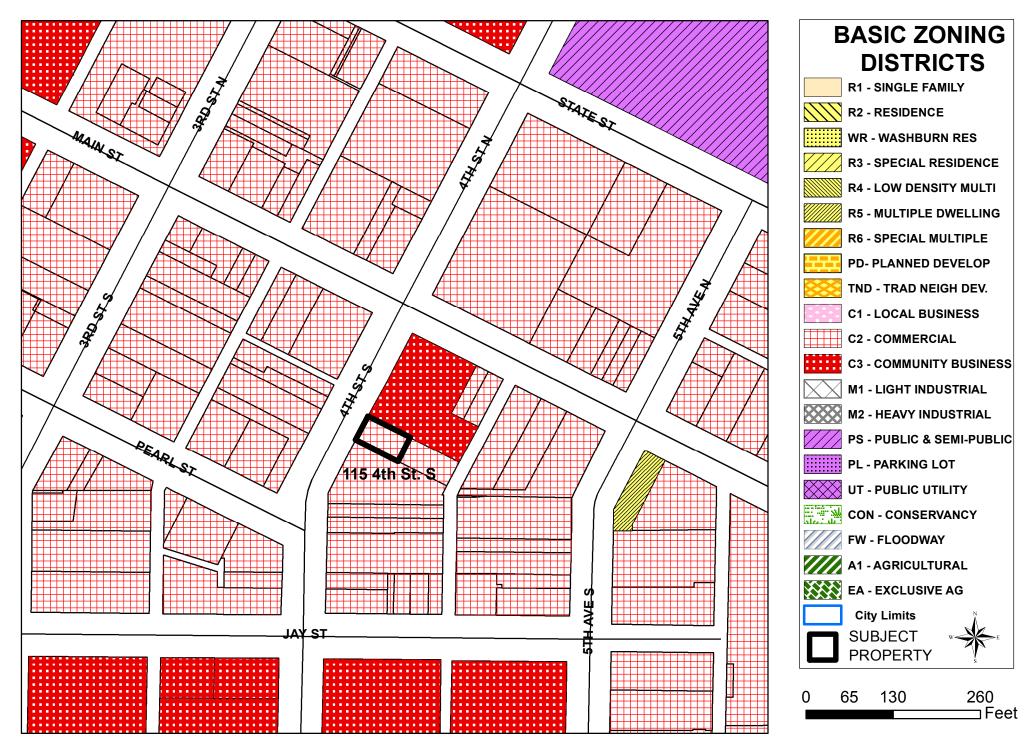

#### **CONSISTENCY WITH ADOPTED COMPREHENSIVE PLAN:**

 $115~4^{\rm th}$  St South is currently zoned commercial and the Future Land Use map of the Comprehensive Plan specifies the area to remain Commercial, therefore granting of this conditional use would consistent. Downtown business development is also encouraged in the Comprehensive Plan.