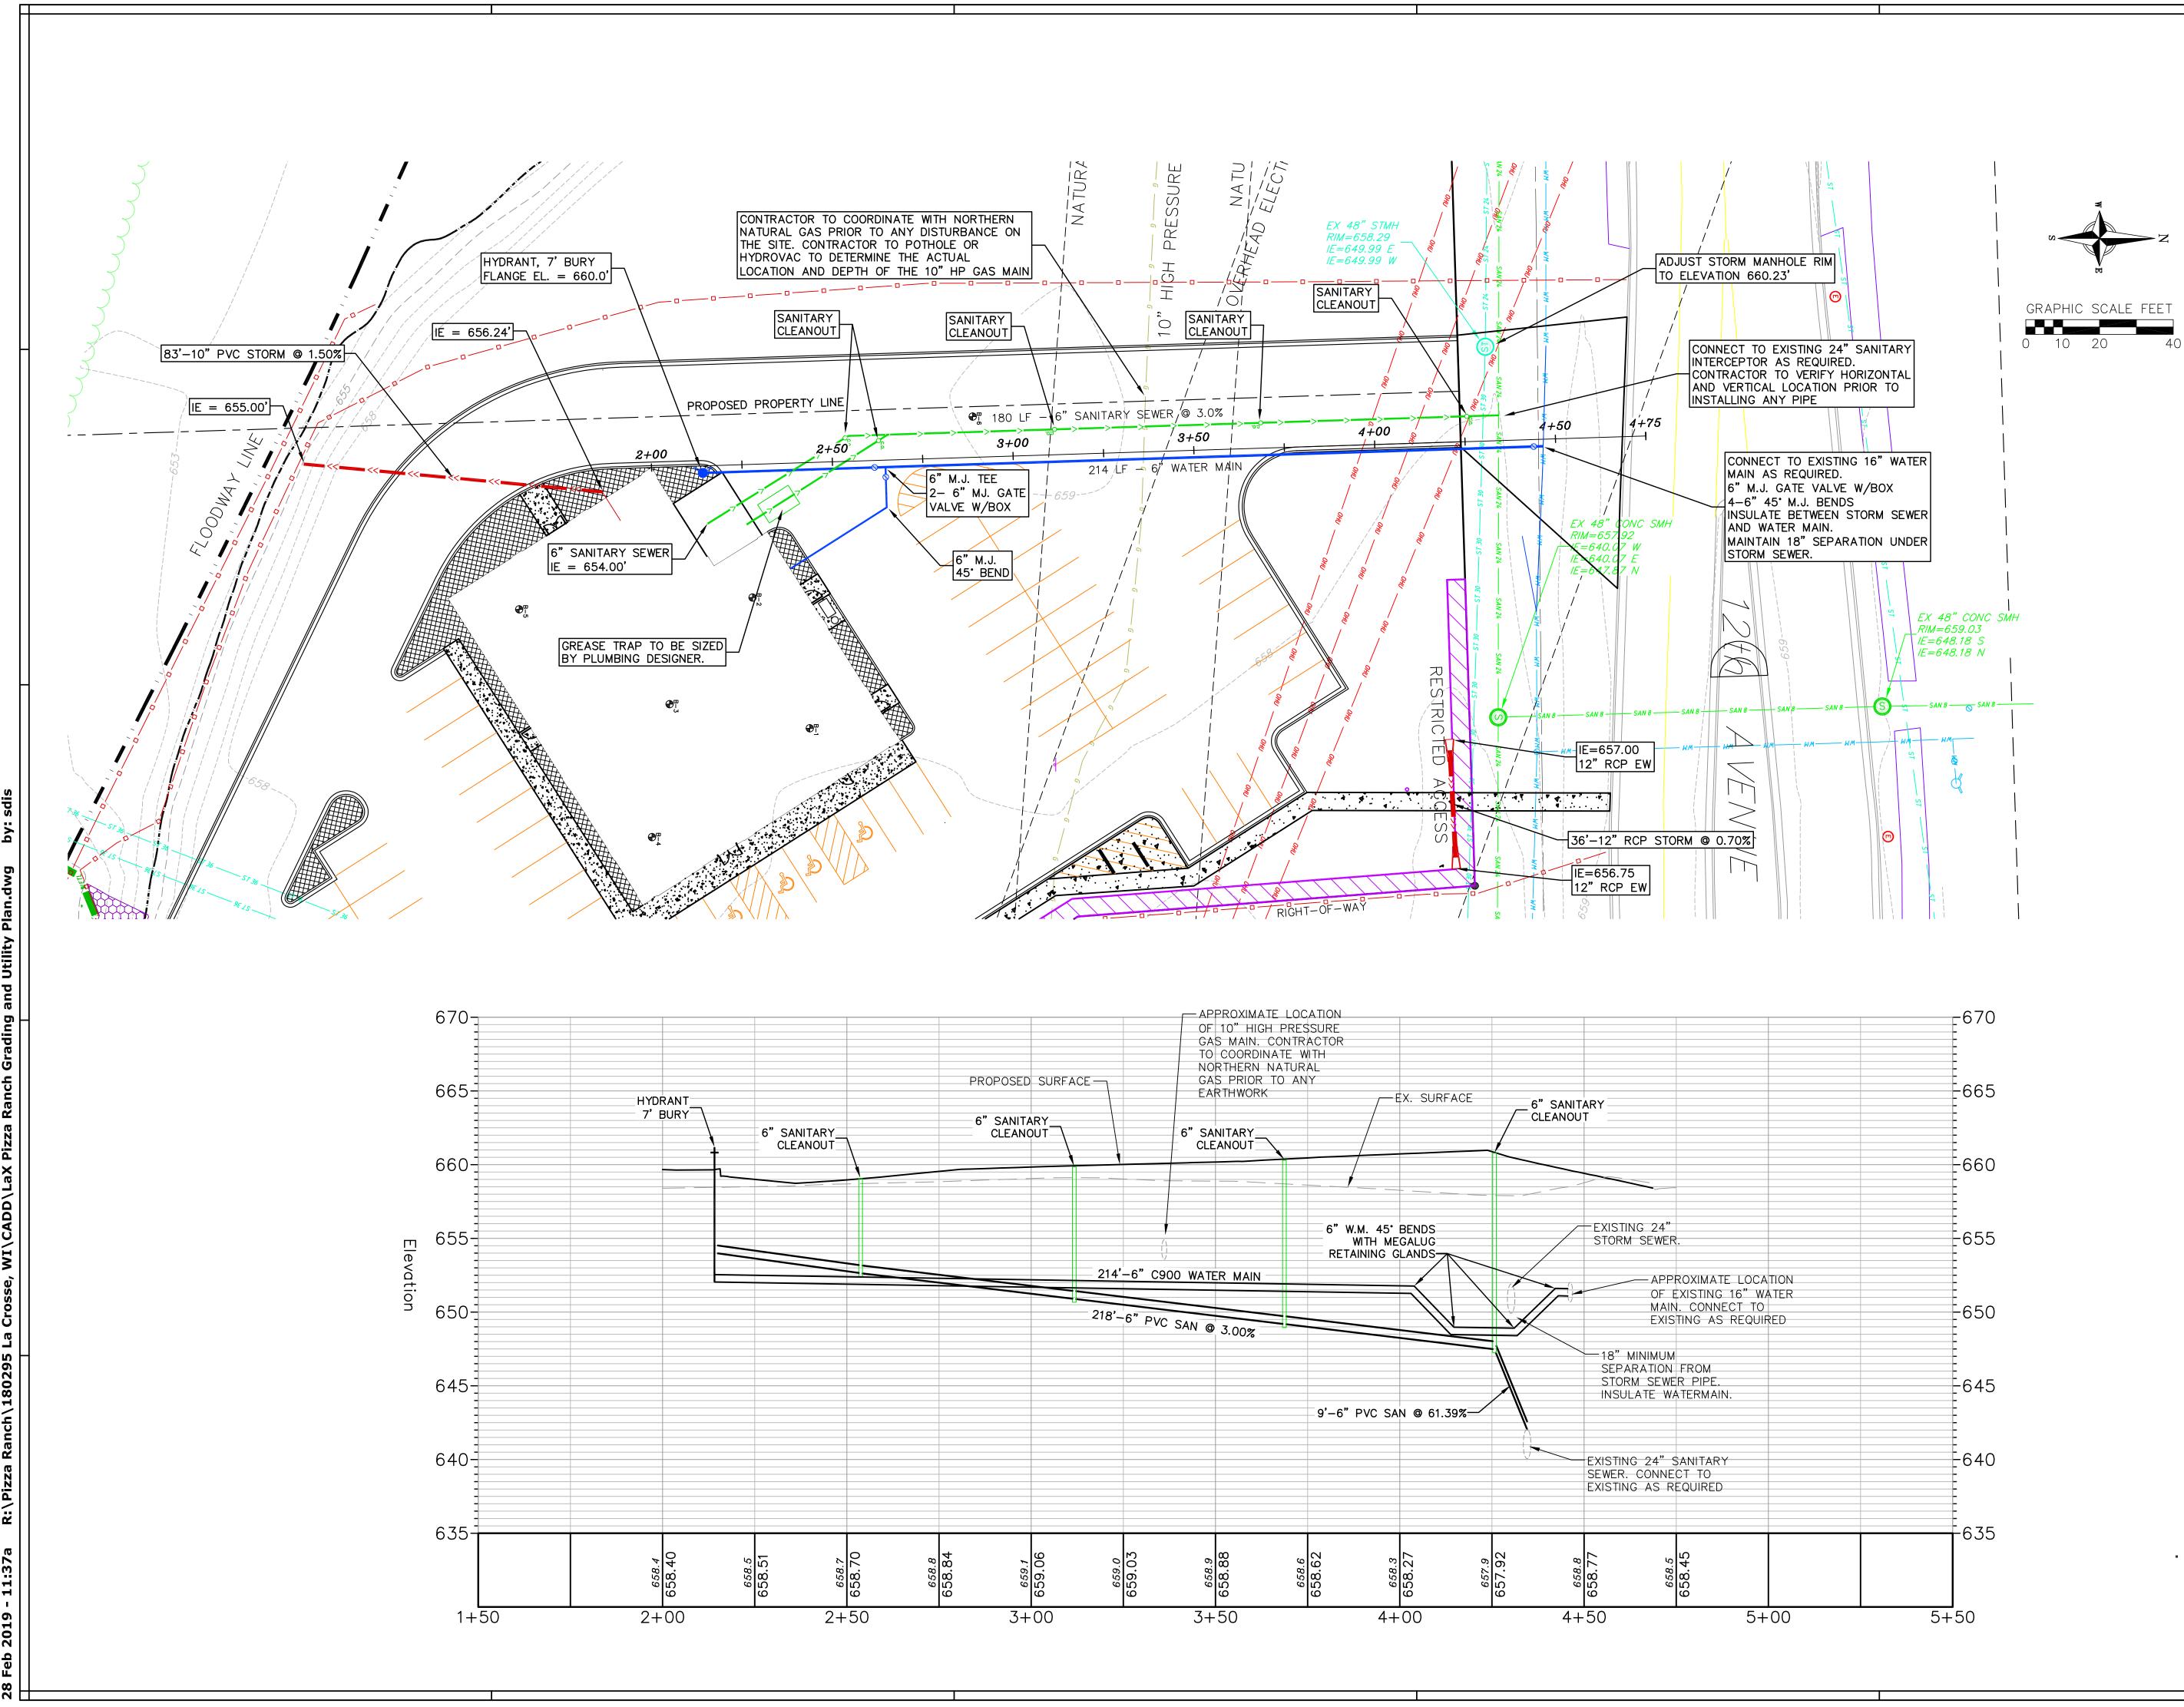

| NITARY           | PROPOSED<br>6" SANITAR<br>CLEANOU | SURFACE                   | APPROXIMATE L<br>OF 10" HIGH PF<br>GAS MAIN. CON<br>TO COORDINATE<br>NORTHERN NATI<br>GAS PRIOR TO<br>EARTHWORK<br>6" SANITARY | RESSURE<br>TRACTOR<br>WITH<br>JRAL<br>ANY             | JRFACE 6" SAI    |                                                                                                                                                                                                                                                                                                                                                                                                                                                                                                                                                                                                                                                                                                                                                                                                                                                                                                                                                                                                                                                                                                                                                                                                                                                                                                                                                                                                                                                                                                                                                                                                                                                                                                                                                                                                                                                                                                                                                                                                                                                                                                                                                                                                                                                                                                                                                                                                                                                                                                                                                                                                                                                                                                                                                                                                                                                                                                                                                                                                                                                                                                                                  |
|------------------|-----------------------------------|---------------------------|--------------------------------------------------------------------------------------------------------------------------------|-------------------------------------------------------|------------------|----------------------------------------------------------------------------------------------------------------------------------------------------------------------------------------------------------------------------------------------------------------------------------------------------------------------------------------------------------------------------------------------------------------------------------------------------------------------------------------------------------------------------------------------------------------------------------------------------------------------------------------------------------------------------------------------------------------------------------------------------------------------------------------------------------------------------------------------------------------------------------------------------------------------------------------------------------------------------------------------------------------------------------------------------------------------------------------------------------------------------------------------------------------------------------------------------------------------------------------------------------------------------------------------------------------------------------------------------------------------------------------------------------------------------------------------------------------------------------------------------------------------------------------------------------------------------------------------------------------------------------------------------------------------------------------------------------------------------------------------------------------------------------------------------------------------------------------------------------------------------------------------------------------------------------------------------------------------------------------------------------------------------------------------------------------------------------------------------------------------------------------------------------------------------------------------------------------------------------------------------------------------------------------------------------------------------------------------------------------------------------------------------------------------------------------------------------------------------------------------------------------------------------------------------------------------------------------------------------------------------------------------------------------------------------------------------------------------------------------------------------------------------------------------------------------------------------------------------------------------------------------------------------------------------------------------------------------------------------------------------------------------------------------------------------------------------------------------------------------------------------|
|                  |                                   |                           | ()<br>C900 WATER MAIN<br>VC SAN @ 3.00%                                                                                        | 6" W.M. 45" BENDS<br>WITH MEGALUC<br>RETAINING GLANDS |                  | EXISTING 24"<br>STORM SEWER.<br>APPROXIMATE<br>OF EXISTING<br>MAIN. CONNEC<br>EXISTING AS<br>18" MINIMUM<br>SEPARATION FROM<br>STORM SEWER PIPE.<br>INSULATE WATERMAIN                                                                                                                                                                                                                                                                                                                                                                                                                                                                                                                                                                                                                                                                                                                                                                                                                                                                                                                                                                                                                                                                                                                                                                                                                                                                                                                                                                                                                                                                                                                                                                                                                                                                                                                                                                                                                                                                                                                                                                                                                                                                                                                                                                                                                                                                                                                                                                                                                                                                                                                                                                                                                                                                                                                                                                                                                                                                                                                                                           |
| 658.70<br>658.70 | 658.84<br>658.84<br>659.1         | 659.06<br>659.0<br>659.03 | 658.9<br>658.88                                                                                                                | 658.62<br>658.62<br>658.3<br>658.3<br>658.27          | 657.92<br>657.92 | EXISTING 24" SANITARY<br>SEWER. CONNECT TO<br>EXISTING AS REQUIRED<br>828.9<br>928.9<br>928.9<br>928.9<br>929.9<br>929.9<br>929.9<br>929.9<br>929.9<br>929.9<br>929.9<br>929.9<br>929.9<br>929.9<br>929.9<br>929.9<br>929.9<br>929.9<br>929.9<br>929.9<br>929.9<br>929.9<br>929.9<br>929.9<br>929.9<br>929.9<br>929.9<br>929.9<br>929.9<br>929.9<br>929.9<br>929.9<br>929.9<br>929.9<br>929.9<br>929.9<br>929.9<br>929.9<br>929.9<br>929.9<br>929.9<br>929.9<br>929.9<br>929.9<br>929.9<br>929.9<br>929.9<br>929.9<br>929.9<br>929.9<br>929.9<br>929.9<br>929.9<br>929.9<br>929.9<br>929.9<br>929.9<br>929.9<br>929.9<br>929.9<br>929.9<br>929.9<br>929.9<br>929.9<br>929.9<br>929.9<br>929.9<br>929.9<br>929.9<br>929.9<br>929.9<br>929.9<br>929.9<br>929.9<br>929.9<br>929.9<br>929.9<br>929.9<br>929.9<br>929.9<br>929.9<br>929.9<br>929.9<br>929.9<br>929.9<br>929.9<br>929.9<br>929.9<br>929.9<br>929.9<br>929.9<br>929.9<br>929.9<br>929.9<br>929.9<br>929.9<br>929.9<br>929.9<br>929.9<br>929.9<br>929.9<br>929.9<br>929.9<br>929.9<br>929.9<br>929.9<br>929.9<br>929.9<br>929.9<br>929.9<br>929.9<br>929.9<br>929.9<br>929.9<br>929.9<br>929.9<br>929.9<br>929.9<br>929.9<br>929.9<br>929.9<br>929.9<br>929.9<br>929.9<br>929.9<br>929.9<br>929.9<br>929.9<br>929.9<br>929.9<br>929.9<br>929.9<br>929.9<br>929.9<br>929.9<br>929.9<br>929.9<br>929.9<br>929.9<br>929.9<br>929.9<br>929.9<br>929.9<br>929.9<br>929.9<br>929.9<br>929.9<br>929.9<br>929.9<br>929.9<br>929.9<br>929.9<br>929.9<br>929.9<br>929.9<br>929.9<br>929.9<br>929.9<br>929.9<br>929.9<br>929.9<br>929.9<br>929.9<br>929.9<br>929.9<br>929.9<br>929.9<br>929.9<br>929.9<br>929.9<br>929.9<br>929.9<br>929.9<br>929.9<br>929.9<br>929.9<br>929.9<br>929.9<br>929.9<br>929.9<br>929.9<br>929.9<br>929.9<br>929.9<br>929.9<br>929.9<br>929.9<br>929.9<br>929.9<br>929.9<br>929.9<br>929.9<br>929.9<br>929.9<br>929.9<br>929.9<br>929.9<br>929.9<br>929.9<br>929.9<br>929.9<br>929.9<br>929.9<br>929.9<br>929.9<br>929.9<br>929.9<br>929.9<br>929.9<br>929.9<br>929.9<br>929.9<br>929.9<br>929.9<br>929.9<br>929.9<br>929.9<br>929.9<br>929.9<br>929.9<br>929.9<br>929.9<br>929.9<br>929.9<br>929.9<br>929.9<br>929.9<br>929.9<br>929.9<br>929.9<br>929.9<br>929.9<br>929.9<br>929.9<br>929.9<br>929.9<br>929.9<br>929.9<br>929.9<br>929.9<br>929.9<br>929.9<br>929.9<br>929.9<br>929.9<br>929.9<br>929.9<br>929.9<br>929.9<br>929.9<br>929.9<br>929.9<br>929.9<br>929.9<br>929.9<br>929.9<br>929.9<br>929.9<br>929.9<br>929.9<br>929.9<br>929.9<br>929.9<br>929.9<br>929.9<br>929.9<br>929.9<br>929.9<br>929.9<br>929.9<br>929.9<br>929.9<br>929.9<br>929.9<br>929.9<br>929.9<br>929.9<br>929.9<br>929.9<br>929.9<br>929.9<br>929.9<br>929.9<br>929.9<br>929.9<br>929.9<br>929.9<br>929.9<br>929.9<br>929.9<br>929.9<br>929.9<br>929.9<br>929.9<br>929.9<br>929.9<br>929.9<br>929.9<br>929.9<br>929.9<br>929.9<br>929.9<br>929.9<br>929.9<br>929.9<br>929.9<br>929.9<br>929.9<br>929.9<br>929.9<br>929.9<br>929.9<br>929.9<br>929.9<br>929.9<br>929.9<br>929.9<br>929.9<br>929.9<br>929.9<br>929.9<br>929.9<br>929.9<br>929.9<br>9200.9<br>920000000000 |
| 2+50             | - <del>6</del><br>3+0             |                           | 3+50                                                                                                                           | 4+00                                                  |                  | 1+50                                                                                                                                                                                                                                                                                                                                                                                                                                                                                                                                                                                                                                                                                                                                                                                                                                                                                                                                                                                                                                                                                                                                                                                                                                                                                                                                                                                                                                                                                                                                                                                                                                                                                                                                                                                                                                                                                                                                                                                                                                                                                                                                                                                                                                                                                                                                                                                                                                                                                                                                                                                                                                                                                                                                                                                                                                                                                                                                                                                                                                                                                                                             |

|  | ARCHITECT OF RECORD:                                                                                                                                                                                       |
|--|------------------------------------------------------------------------------------------------------------------------------------------------------------------------------------------------------------|
|  | BRR ARCHITECTURE, INC<br>6700 ANTIOCH PLAZA<br>SUITE 300<br>MERRIAM, KS 66204                                                                                                                              |
|  | www.brrarch.com<br>TEL: 913-262-9095<br>FAX: 913-262-9044                                                                                                                                                  |
|  | CONSULTANT                                                                                                                                                                                                 |
|  | planners   engineers   advisors                                                                                                                                                                            |
|  | Phone: (800) 261-3898                                                                                                                                                                                      |
|  |                                                                                                                                                                                                            |
|  |                                                                                                                                                                                                            |
|  |                                                                                                                                                                                                            |
|  | COPYRIGHT NOTICE                                                                                                                                                                                           |
|  | This drawing was prepared for use on a specific<br>site contemporaneously with its issue date and<br>it is not suitable for use on a different project<br>site or at a later time. Use of this drawing for |
|  | reference or example on another project<br>requires the services of properly licensed<br>architects and engineers. Reproduction of this<br>drawing for reuse on another project is not                     |
|  | authorized and may be contrary to the law. ISSUES & REVISIONS NO. DATE DESCRIPTION                                                                                                                         |
|  |                                                                                                                                                                                                            |
|  |                                                                                                                                                                                                            |
|  |                                                                                                                                                                                                            |
|  |                                                                                                                                                                                                            |
|  |                                                                                                                                                                                                            |
|  |                                                                                                                                                                                                            |
|  |                                                                                                                                                                                                            |
|  |                                                                                                                                                                                                            |
|  |                                                                                                                                                                                                            |
|  |                                                                                                                                                                                                            |
|  | PROJECT NAME                                                                                                                                                                                               |
|  | PIZZA RANCH                                                                                                                                                                                                |
|  | LA CROSSE                                                                                                                                                                                                  |
|  | PROJECT ADDRESS 3119 STATE ROAD 16                                                                                                                                                                         |
|  | La Crosse, Wisconsin                                                                                                                                                                                       |
|  |                                                                                                                                                                                                            |
|  |                                                                                                                                                                                                            |
|  | <b>Dizza Ranch</b>                                                                                                                                                                                         |
|  | (U) Buffet                                                                                                                                                                                                 |
|  |                                                                                                                                                                                                            |
|  | PROJECT MANAGER:                                                                                                                                                                                           |
|  | EH<br>CHECKED BY:<br>GWOO                                                                                                                                                                                  |
|  | DRAWN BY:<br>SDIS<br>DOCUMENT DATE:                                                                                                                                                                        |
|  | 02/28/19                                                                                                                                                                                                   |
|  | PROJECT NO.<br>620520210                                                                                                                                                                                   |
|  | PROFESSIONAL SEAL                                                                                                                                                                                          |
|  |                                                                                                                                                                                                            |
|  |                                                                                                                                                                                                            |
|  |                                                                                                                                                                                                            |
|  |                                                                                                                                                                                                            |
|  |                                                                                                                                                                                                            |
|  |                                                                                                                                                                                                            |
|  | SHEET TITLE                                                                                                                                                                                                |
|  | UTILITY PLAN                                                                                                                                                                                               |
|  |                                                                                                                                                                                                            |
|  | COORDINATION<br>SHEET NO.                                                                                                                                                                                  |
|  | C400                                                                                                                                                                                                       |
|  | BRR Original printed on recycled paper                                                                                                                                                                     |
|  |                                                                                                                                                                                                            |