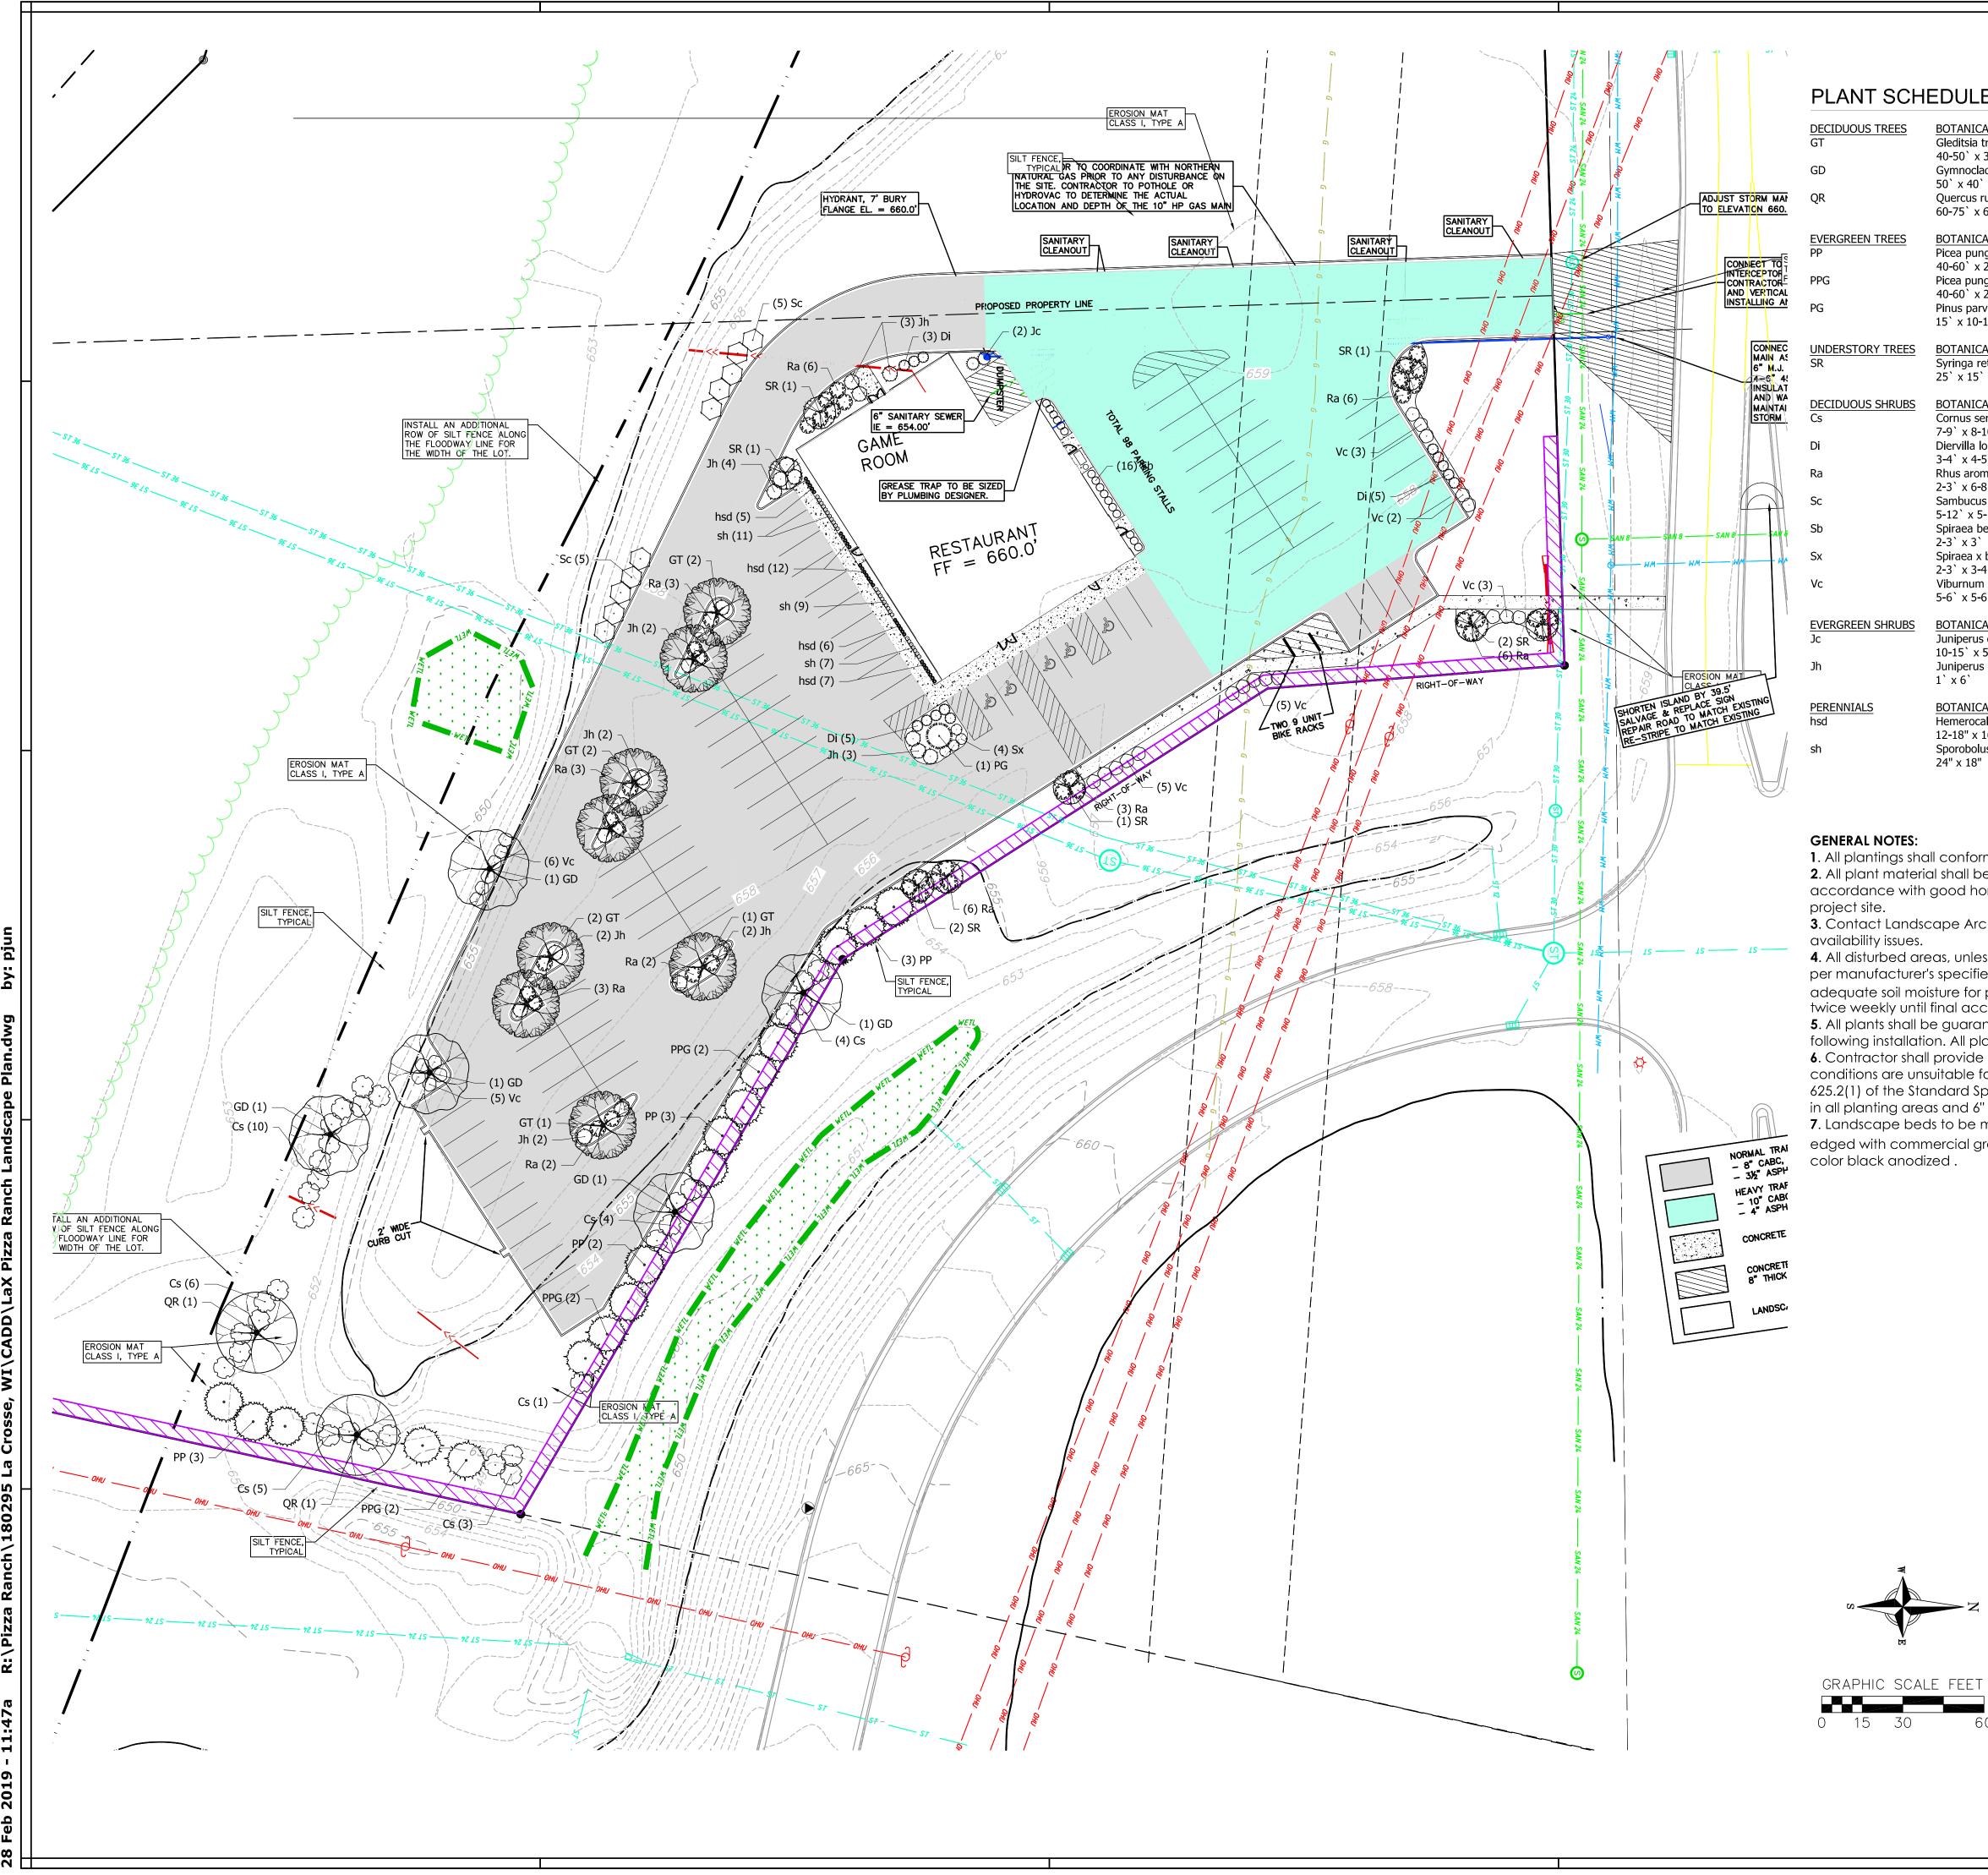

| CH          | EDULE                                                                                                         |                      |                       |                      |                  |
|-------------|---------------------------------------------------------------------------------------------------------------|----------------------|-----------------------|----------------------|------------------|
| <u>ES</u>   | BOTANICAL NAME / COMMON NAME<br>Gleditsia triacanthos `Northern Acclaim` / Northern Acclaim Honeylocust       | <u>CONT</u><br>B & B | <u>CAL</u><br>2"Cal   | SIZE                 | QTY<br>8         |
|             | 40-50` x 30-35`<br>Gymnocladus dioica `McKBranched` / Decaf Kentucky Coffee Tree<br>50` x 40`                 | B & B                | 2"Cal                 |                      | 5                |
|             | Quercus rubra / Red Oak<br>60-75` x 60-75`                                                                    | B & B                | 2"Cal                 |                      | 2                |
| <u>ES</u>   | BOTANICAL NAME / COMMON NAME<br>Picea pungens / Colorado Spruce<br>40-60`x 20-30`                             | CONT<br>B & B        | <u>CAL</u>            | <u>SIZE</u><br>6`ht. | <u>QTY</u><br>11 |
|             | Picea pungens `Glauca` / Colorado Blue Spruce<br>40-60` x 20-30`                                              | B & B                |                       | 6`ht.                | 6                |
|             | Pinus parviflora `Glauca Brevifolia` / Blue Brevifolia Japanese White Pine 15` x 10-12`                       | B & B                |                       | 6`ht.                | 1                |
| <u>REES</u> | BOTANICAL NAME / COMMON NAME<br>Syringa reticulata `Ivory Silk` / Ivory Silk Japanese Tree Lilac<br>25` x 15` | CONT<br>B & B        | <u>CAL</u><br>2"Cal   | <u>SIZE</u>          | <u>QTY</u><br>8  |
| UBS         | BOTANICAL NAME / COMMON NAME<br>Cornus sericea / Red Twig Dogwood<br>7-9` x 8-10`                             | <u>SIZE</u><br>7 gal | FIELD2<br>Cont        | FIELD3               | <u>QTY</u><br>33 |
|             | Diervilla lonicera / Dwarf Bush Honeysuckle<br>3-4` x 4-5`                                                    | 5 gal                | Cont                  |                      | 13               |
|             | Rhus aromatica `Gro-Low` / Gro-Low Fragrant Sumac<br>2-3` x 6-8`                                              | 5 gal                | Cont                  |                      | 40               |
|             | Sambucus canadensis / Elderberry<br>5-12` x 5-12`                                                             | 5 gal                | Cont                  |                      | 10               |
|             | Spiraea betulifolia `Tor` / Birchleaf Spirea<br>2-3` x 3`                                                     | 5 gal                | Cont                  |                      | 16               |
|             | Spiraea x bumalda `Anthony Waterer` / Anthony Waterer Spiraea<br>2-3` x 3-4`                                  | 5 gal                | Cont                  |                      | 4                |
|             | Viburnum cassinoides / Viburnum<br>5-6`x 5-6`                                                                 | 5 gal                | Cont                  |                      | 29               |
| <u>UBS</u>  | <u>BOTANICAL NAME / COMMON NAME</u><br>Juniperus chinensis `Iowa` / Iowa Juniper<br>10-15` x 5-6`             | <u>SIZE</u><br>B & B | FIELD2<br>5`ht.       | FIELD3               | <u>QTY</u><br>2  |
|             | Juniperus horizontalis plumosa `Youngstown` / Creeping Juniper<br>1` x 6`                                     | 5 gal                | Cont                  |                      | 20               |
|             | BOTANICAL NAME / COMMON NAME<br>Hemerocallis x `Stella de Oro` / Stella de Oro Daylily<br>12-18" x 16-24"     | <u>SIZE</u><br>1 gal | <u>FIELD2</u><br>Cont | FIELD3               | <u>QTY</u><br>30 |
|             | Sporobolus heterolepis / Prairie Dropseed<br>24" x 18"                                                        | 1 gal                | Cont                  |                      | 27               |

1. All plantings shall conform to quality requirements as per ANSI Z60.1.

2. All plant material shall be true to the species, variety and size specified, nursery grown in accordance with good horticultural practices, and under climactic conditions similar to those of the

3. Contact Landscape Architect, in writing, to request and plant material substitutions due to

4. All disturbed areas, unless otherwise noted, to be seeded with WI DOT Seed Mix #40 or equivalent, per manufacturer's specified application rates. All seeded areas are to be watered daily to maintain adequate soil moisture for proper germination. After vigorous growth is established, apply  $\frac{1}{2}$ " water twice weekly until final acceptance.

5. All plants shall be guaranteed to be in healthy and flourishing condition during the growing season following installation. All plant material shall be guaranteed for one year from the time of installation. 6. Contractor shall provide a suitable amended topsoil blend for all planting areas where soil conditions are unsuitable for plant growth. Topsoil shall conform to quality requirements as per Section

625.2(1) of the Standard Specifications for Highway Construction. Provide a minimum of 12" of topsoil in all planting areas and 6" of topsoil in areas to be seeded/sodded. 7. Landscape beds to be mulched with undyed shredded hardwood bark mulch to 3" depth min. and

edged with commercial grade aluminum landscape edging, Permaloc CleanLine  $\frac{3}{16}$ " x 4" or equal,

0 15 30 6 60

| ARCHITECT OF RECORD        |
|----------------------------|
| BRR ARCHITECTURE, IN       |
| 6700 ANTIOCH PLAZA         |
| SUITE 300                  |
| MERRIAM, KS 66204          |
| <b>I I I I I I I I I I</b> |
| www.brrarch.com            |
| TEL: 913-262-9095          |
|                            |