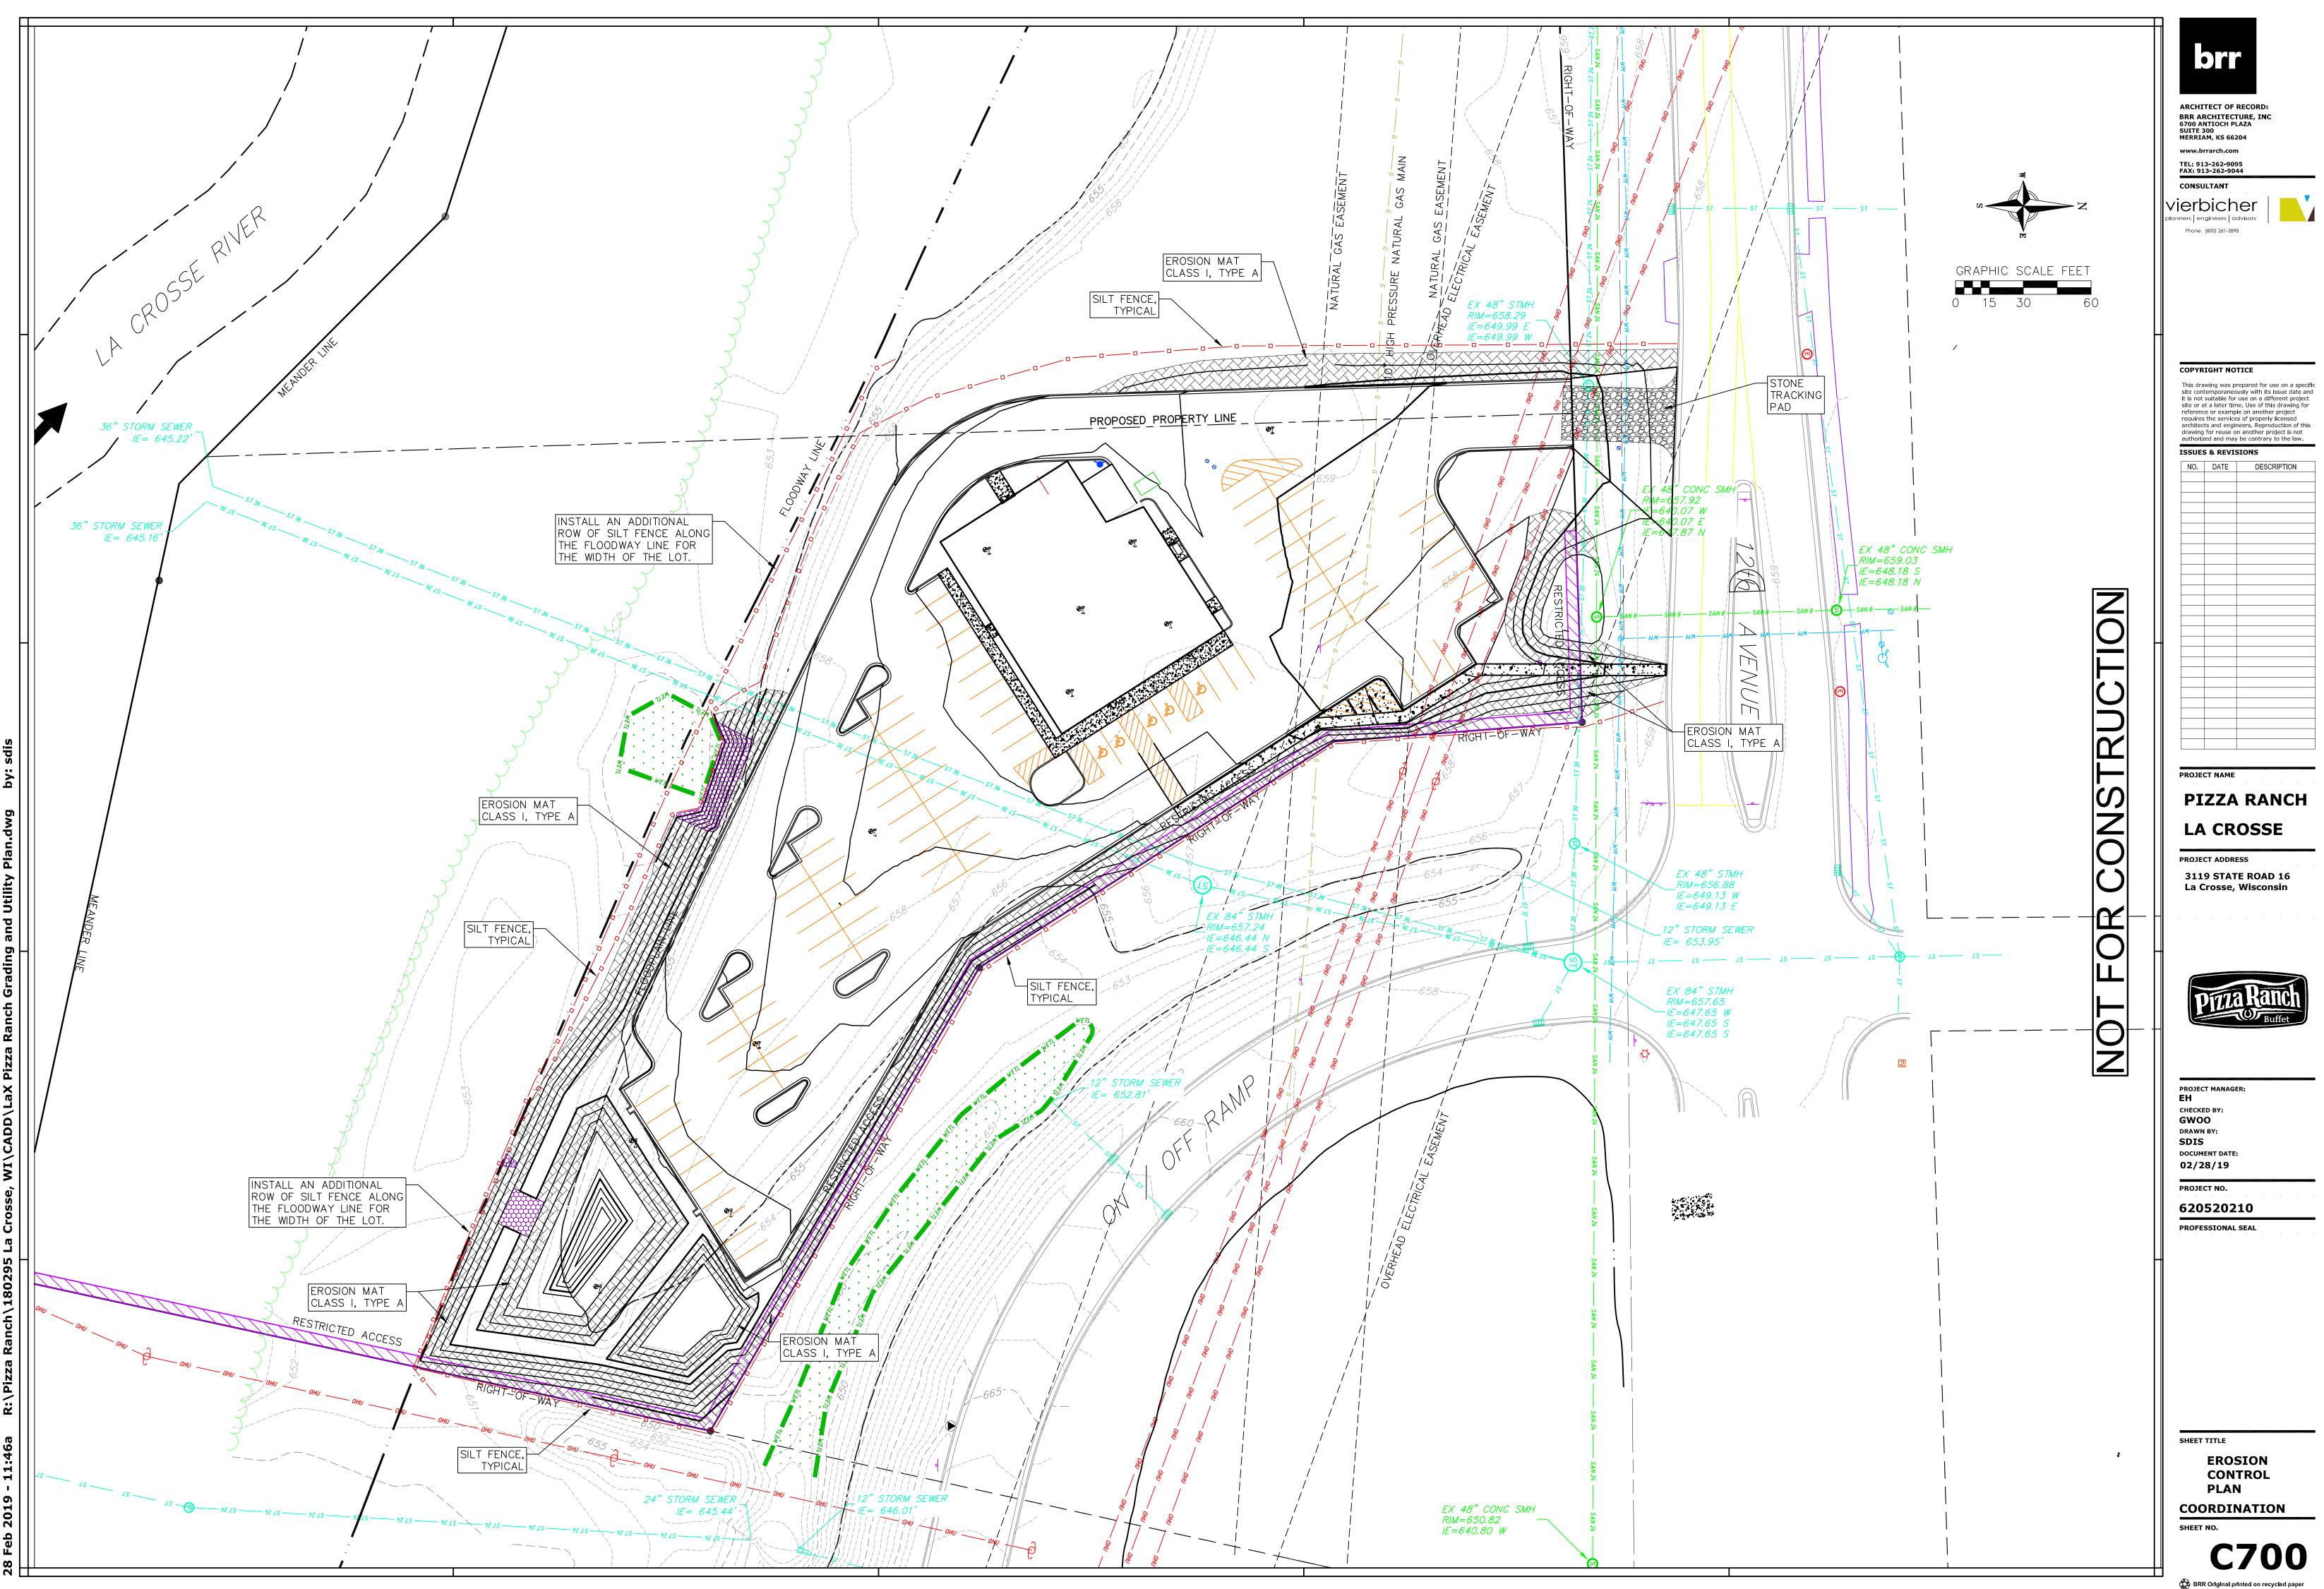

CALL DIGGER'S HOTLINE 1-800-242-8511 TOLL FREE TELEFAX: 1-800-338-3860 TDC (FOR HEARING IMPAIRED): 1-800-542-2289 WIS. STATUTE 182.0175 (1979) REQUIRES MINIMUM OF 3 WORKING DAYS NOTICE BEFORE YOU EXCAVATE.

THE LOCATION OF EXISTING UTILITIES, BOTH UNDERGROUND AND OVERHEAD ARE APPROXIMATE ONLY AND HAVE NOT BEEN INDEPENDENTLY VERIFIED BY THE OWNER OR ITS REPRESENTATIVE. THE CONTRACTOR SHALL BE RESPONSIBLE FOR DETERMINING THE EXACT LOCATION OF ALL EXISTING UTILITIES WHETHER SHOWN ON THESE PLANS OR NOT, BEFORE COMMENCING WORK, AND SHALL BE FULLY RESPONSIBLE FOR ANY AND ALL DAMAGES WHICH MIGHT BE CAUSED BY THE CONTRACTOR'S FAILURE TO EXACTLY LOCATE AND PRESERVE ANY AND ALL UTILITIES.