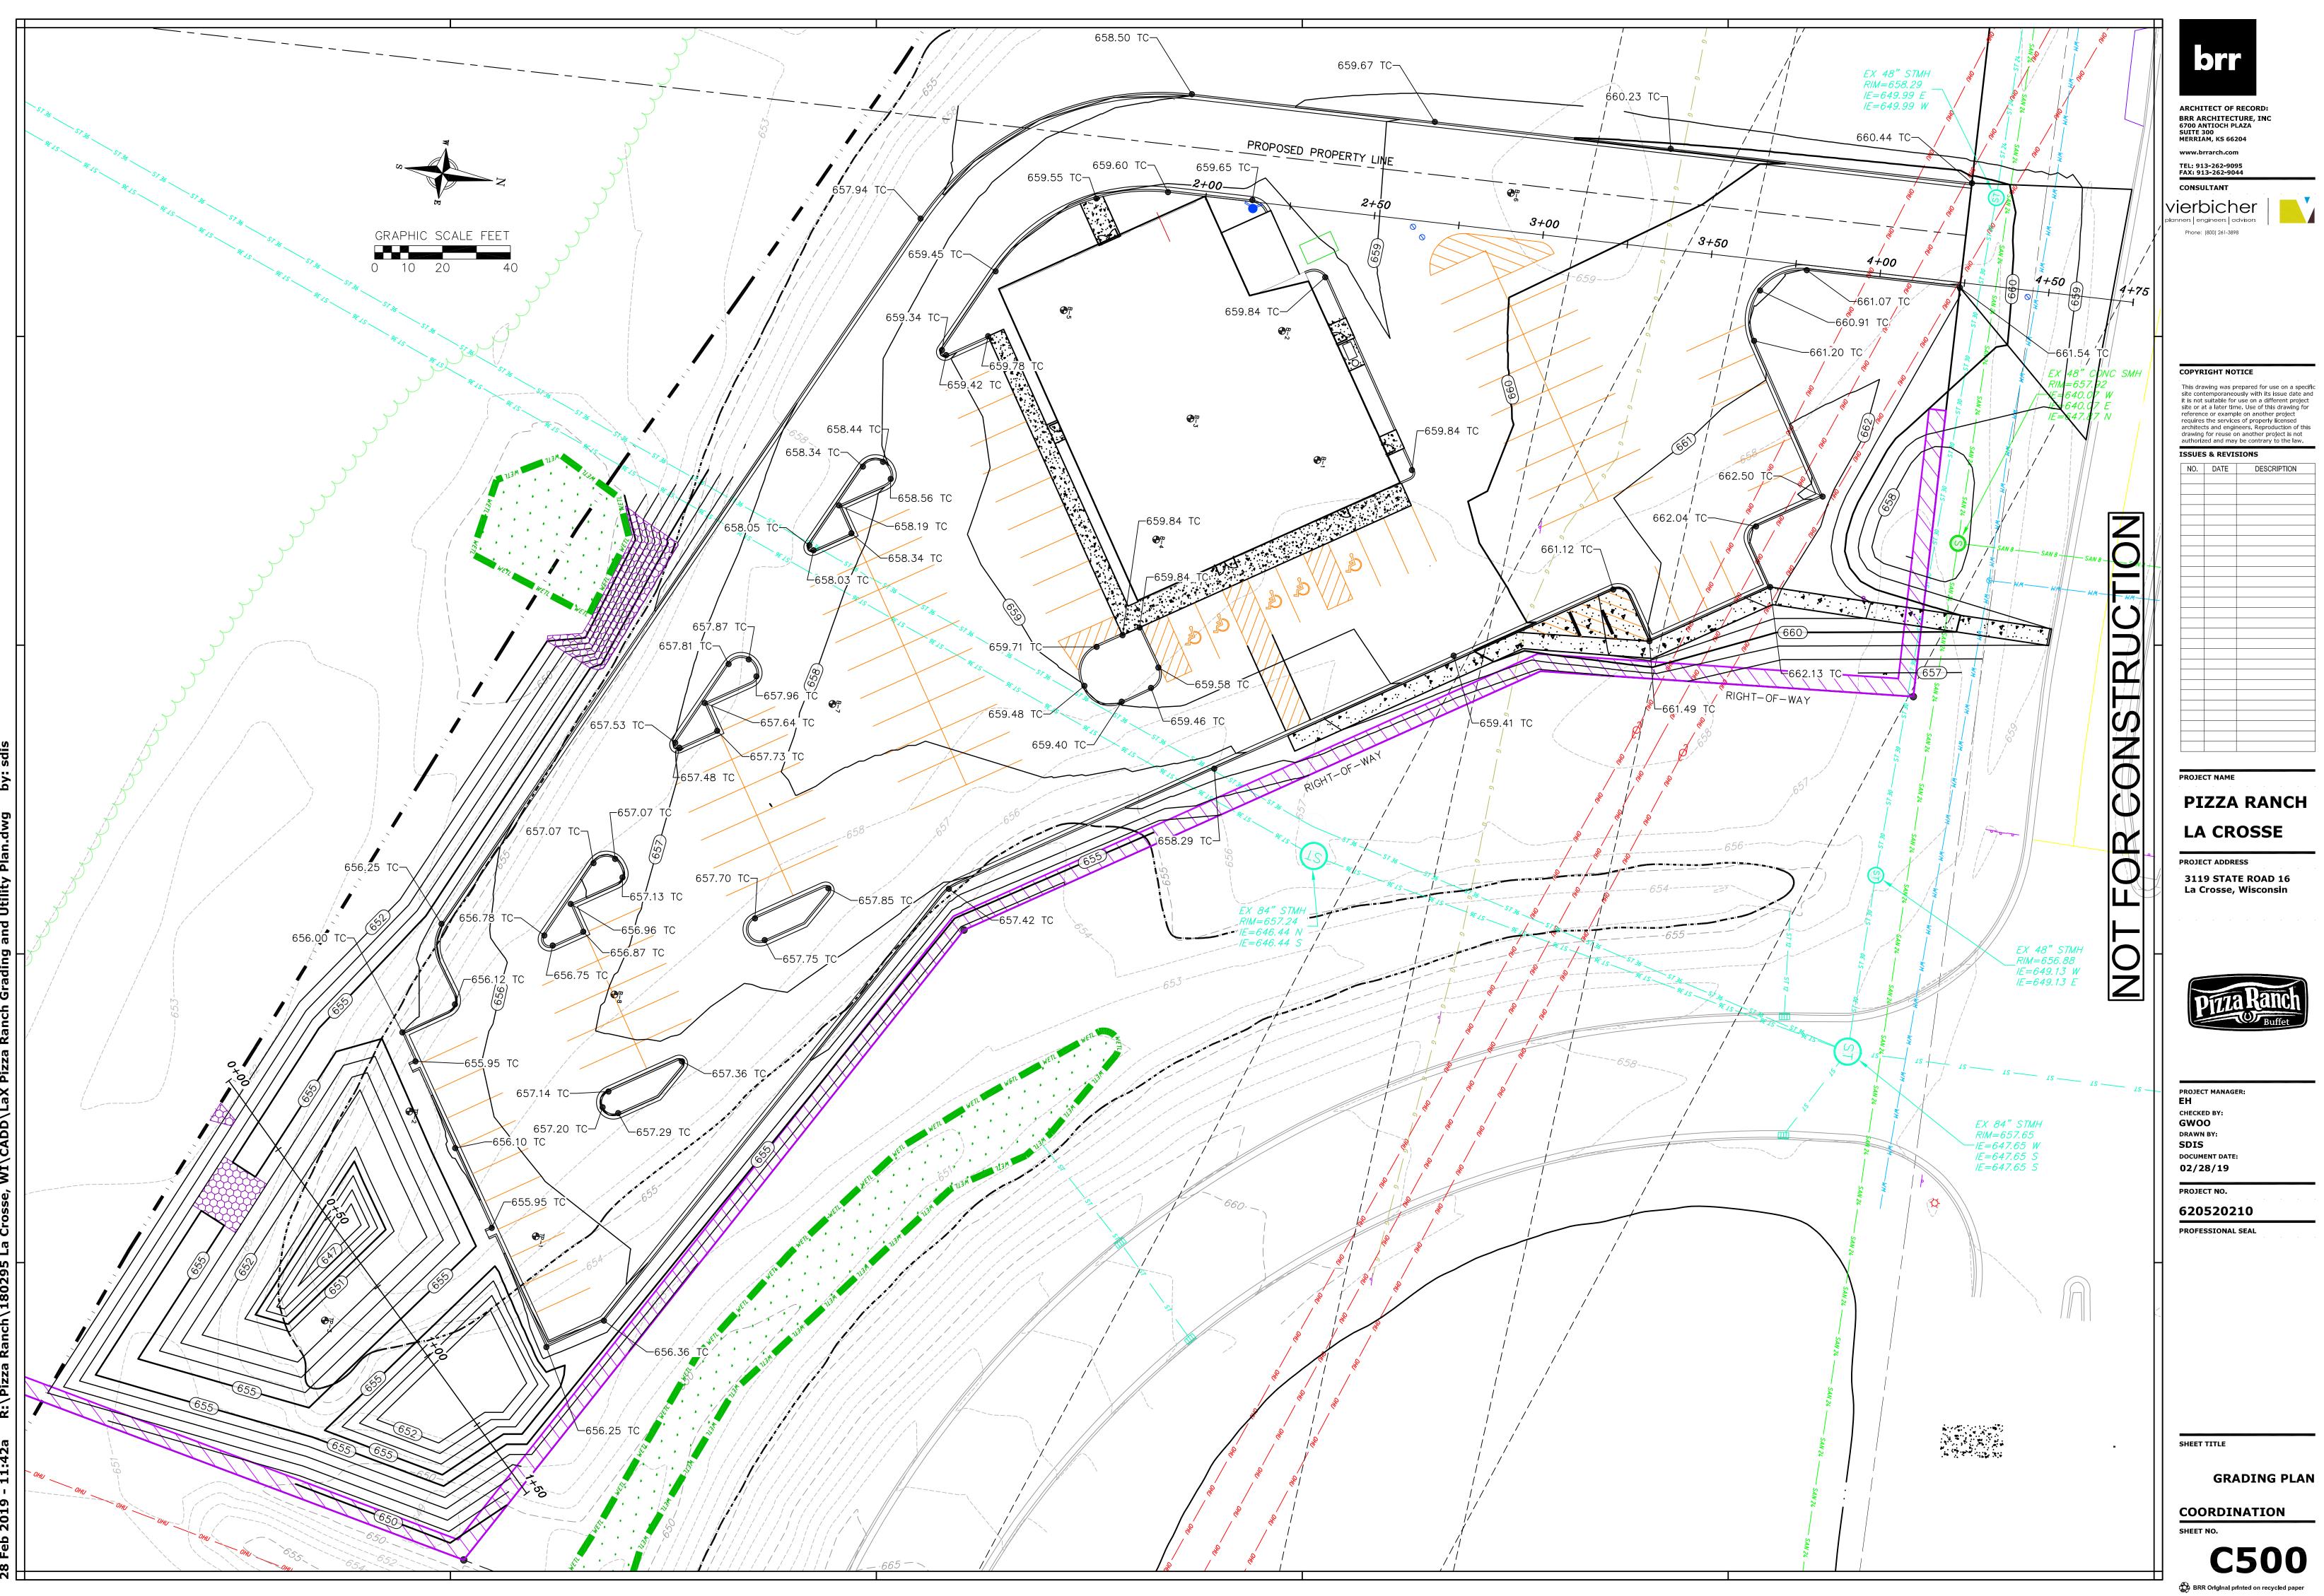

> CALL DIGGER'S HOTLINE 1-800-242-8511

SITE BENCHMARK

TOP NUT HYDRANT NORTH SIDE OF 12TH AVE. ELEVATION=663.04'

λq 

bju

**C100** BRR Original printed on recycled paper

**11:**34a 0

Plan. Utility DD/LaX ch **1:**37a 20