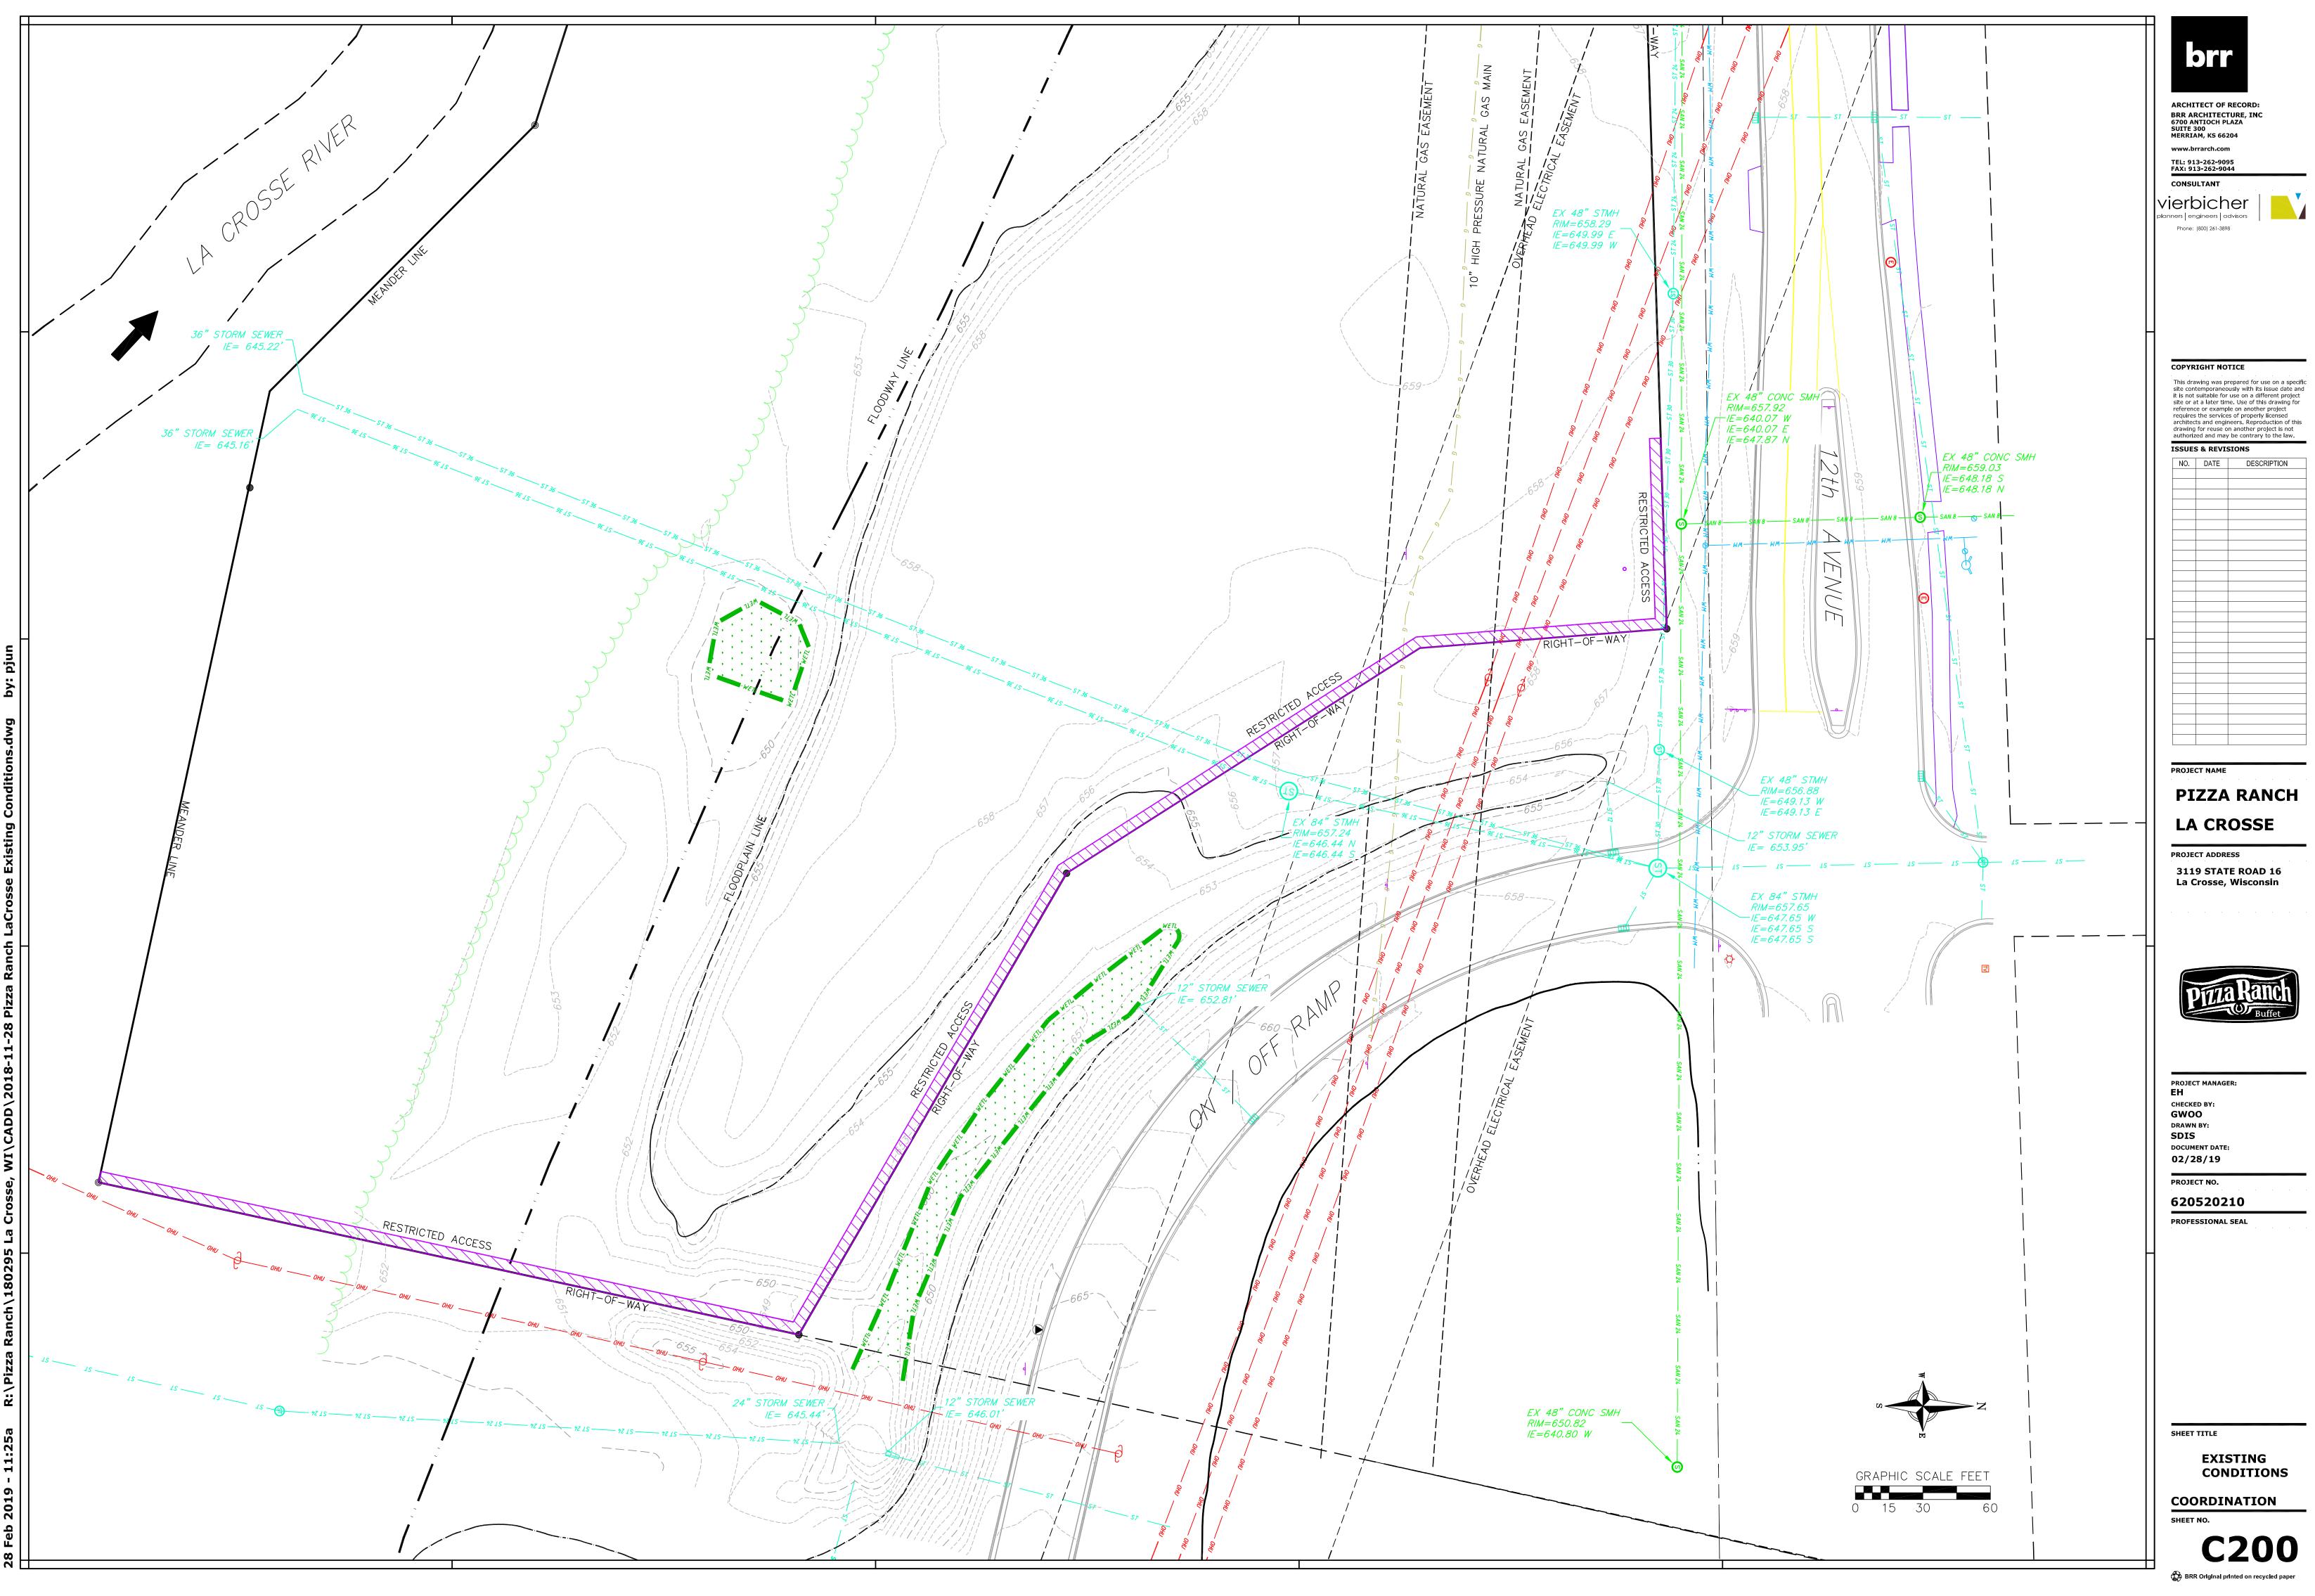

> CALL DIGGER'S HOTLINE 1-800-242-8511

SITE BENCHMARK

TOP NUT HYDRANT NORTH SIDE OF 12TH AVE. ELEVATION=663.04'

λq 

bju

**C100** BRR Original printed on recycled paper

**11:**34a 0

Plan. Utility DD/LaX ch **1:**37a 20