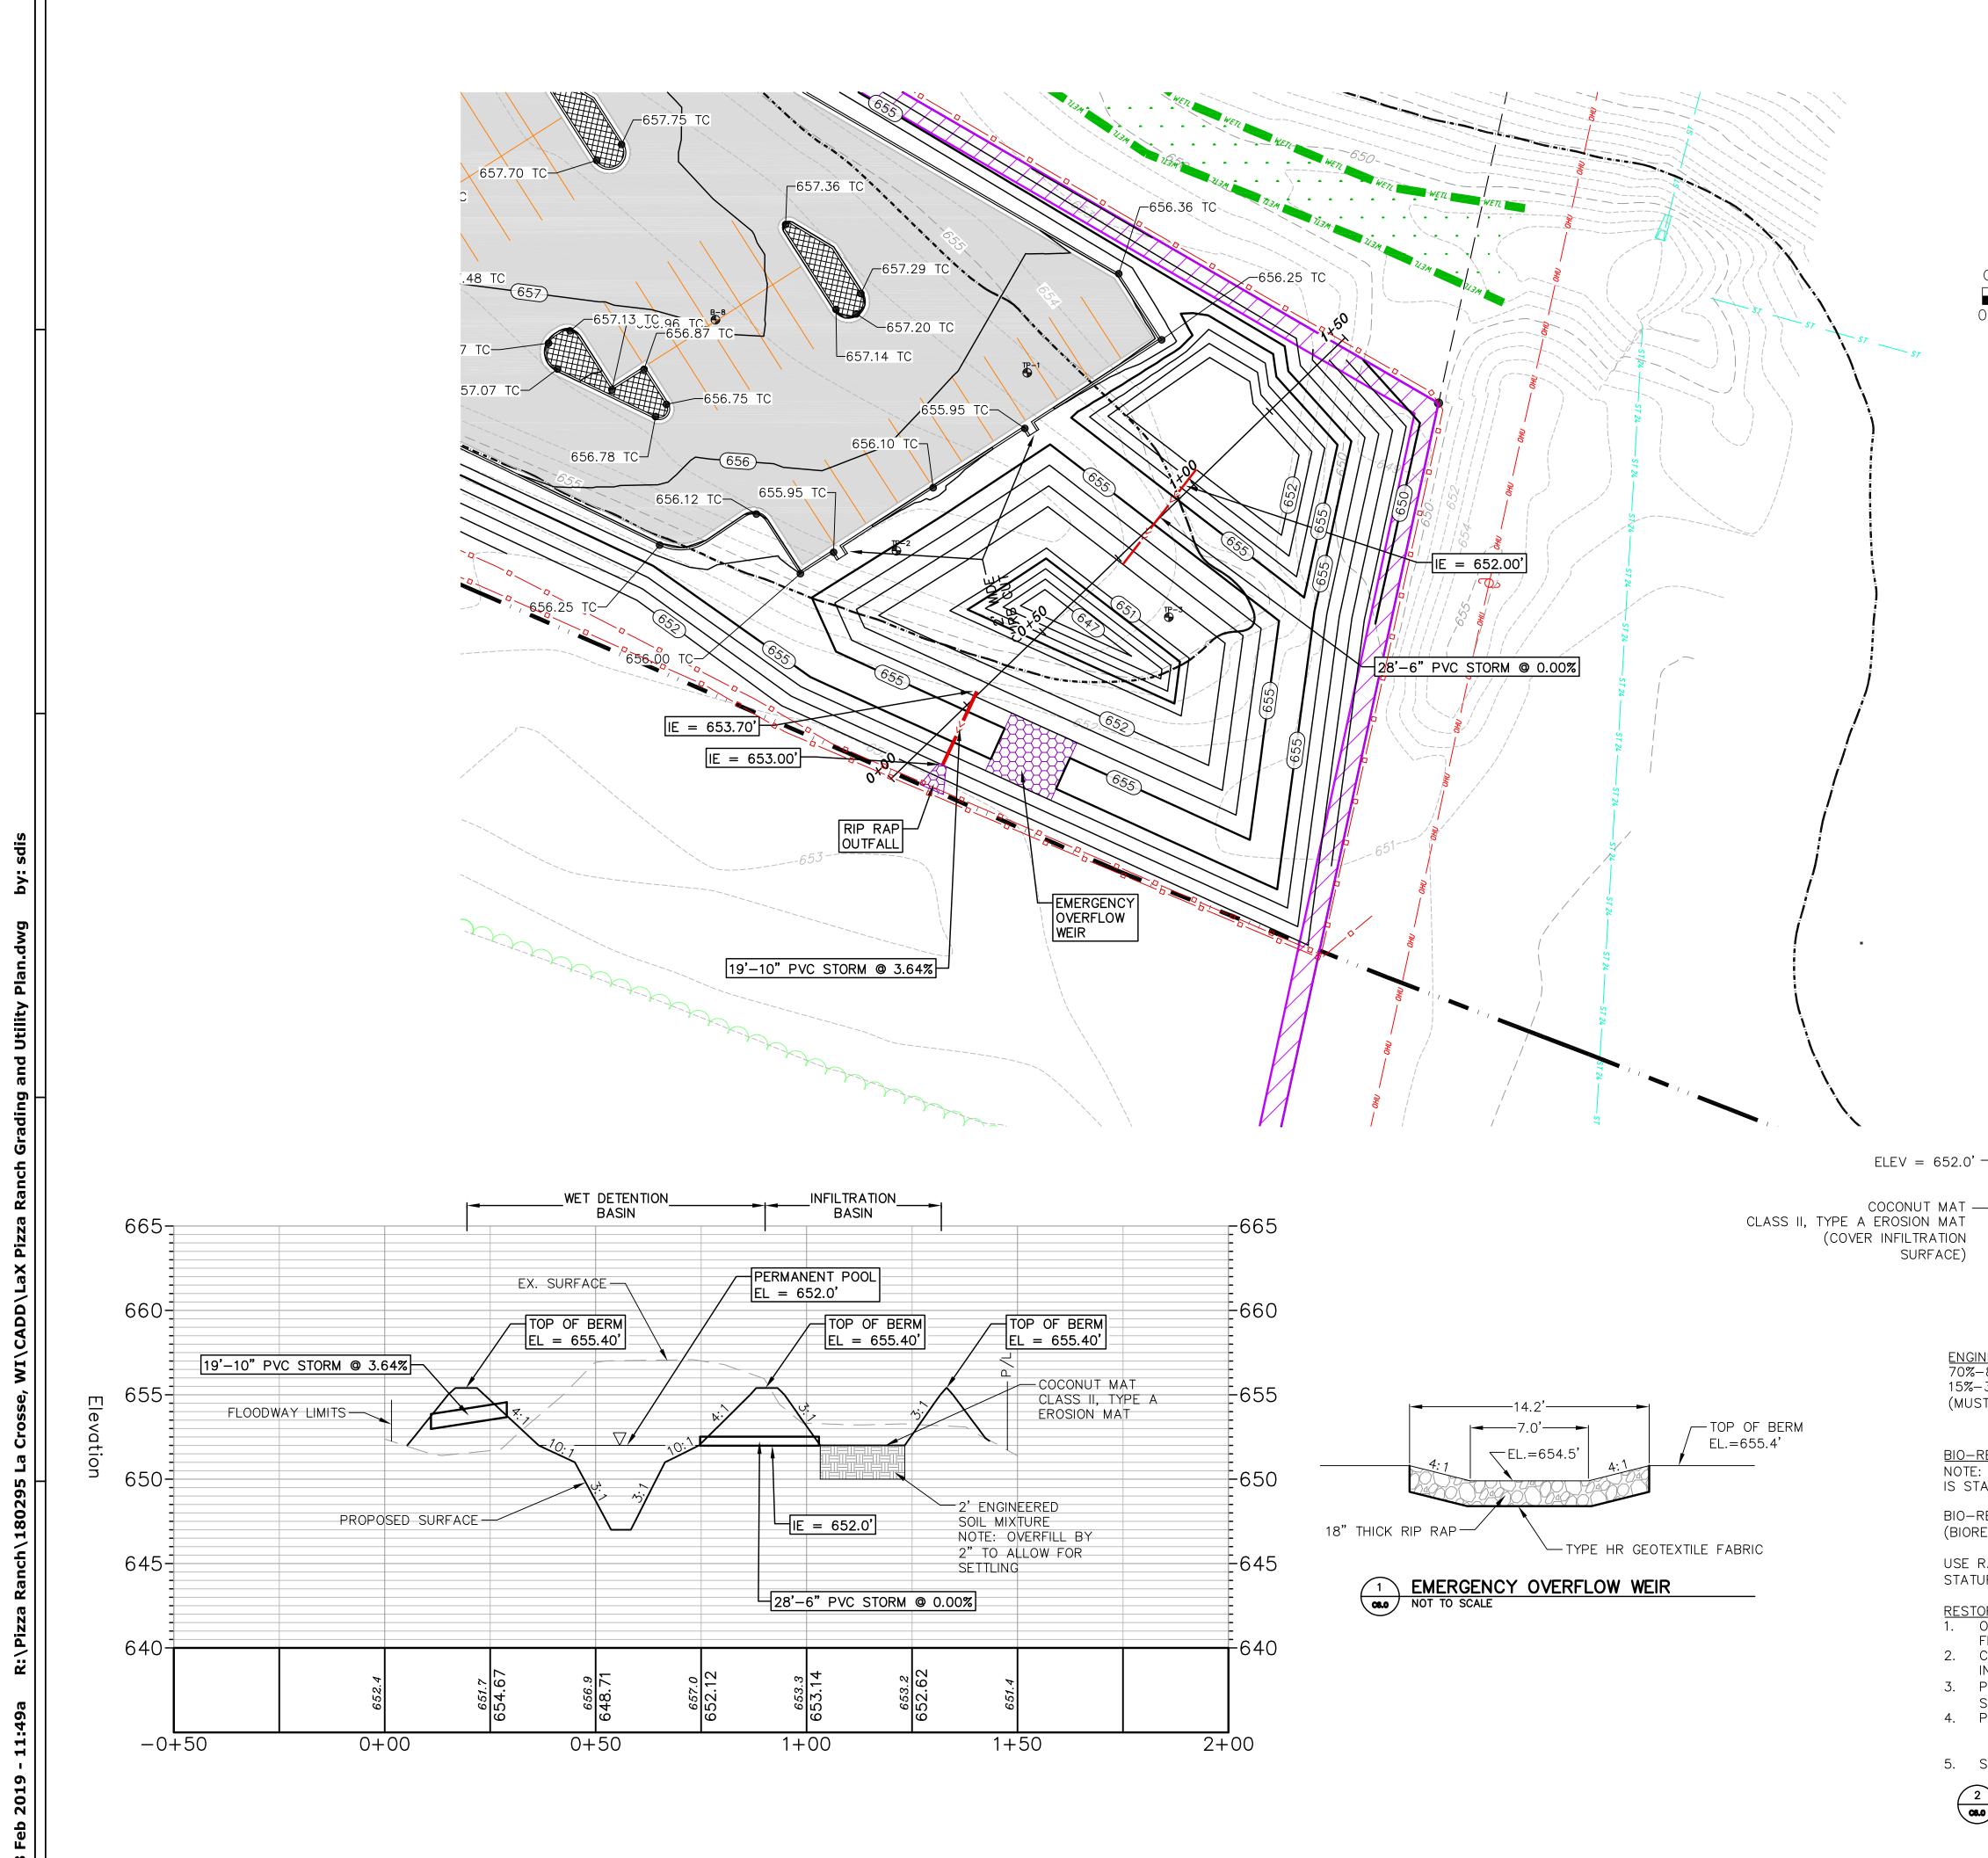

| N<br>N<br>SRAPHIC SCALE FEET                                                                                                                                                                                                                                                                                                                                                  |                                                                                                           |                            | <image/> <text><text><text><text><text><text><text></text></text></text></text></text></text></text> |
|-------------------------------------------------------------------------------------------------------------------------------------------------------------------------------------------------------------------------------------------------------------------------------------------------------------------------------------------------------------------------------|-----------------------------------------------------------------------------------------------------------|----------------------------|------------------------------------------------------------------------------------------------------|
|                                                                                                                                                                                                                                                                                                                                                                               |                                                                                                           | <b>DT FOR CONSTRUCTION</b> | <section-header></section-header>                                                                    |
| NOTE: OVERFILL BASIN BY 2"<br>SOME SETTLING OF ENGINEERE                                                                                                                                                                                                                                                                                                                      |                                                                                                           | Ž                          | Pizza Ranch                                                                                          |
| PLANTINGS (SEE RESTORATION<br>ENGINEERED SOIL MIXTU<br>(2' THICK)                                                                                                                                                                                                                                                                                                             |                                                                                                           | ENTIFIED                   | PROJECT MANAGER:<br>EH<br>CHECKED BY:<br>GWOO<br>DRAWN BY:<br>SDIS<br>DOCUMENT DATE:<br>02/28/19     |
| -30% COMPOST<br>ST MEET WDNR S100 SPECIFICATION)<br><u>RETENTION AREA RESTORATION SPECIFICATIONS</u><br>E: BIO-RETENTION AREA MUST NOT BE CONSTR                                                                                                                                                                                                                              | FINAL DEPTH OF DEVICE TO BE DETE<br>VISUALLY BY DESIGN ENGINEER IN TH<br>WHEN THE AREA IS EXCAVATED.<br>: | RMINED                     | PROJECT NO.<br>620520210<br>PROFESSIONAL SEAL                                                        |
| TABILIZED, I.E. THE GRASS COVER IS WELL EST<br>RETENTION AREA MUST CONFORM TO WISCONSI<br>RETENTION FOR INFILTRATION)<br>RAINWATER GARDEN SEED MIX FROM AGRECOL                                                                                                                                                                                                               | ABLISHED.<br>N DNR TECHNICAL STANDARD 1004                                                                |                            |                                                                                                      |
| TURE) – OR ENGINEER APPROVED EQUAL.<br><u>TORATION OF THE INFILTRATION AREA (NOT INCL</u><br>OVER-EXCAVATE THE AREA TO INFILTRATIVE L<br>FIELD, DURING EXCAVATION, BY DESIGN ENGINE<br>CHISEL PLOW, OR ROTO-TILL THE BASE OF TH<br>IN THE NATIVE SOIL LAYER.<br>PLACE WASHED SAND (FREE OF P200 PARTICL<br>SURFACE (IF REQUIRED).<br>PLACE 24 INCHES OF ENGINEERED SOIL, COMP | AYER TO BE DETERMINED IN THE<br>ER.<br>E AREA TO BREAK UP ANY HARDPAN<br>ES) TO 46 INCHES BELOW GROUND    | -                          | SHEET TITLE<br>STOPM                                                                                 |
| 70-85% WASHED SAND<br>15-30% COMPOST (MUST MEET WDNR S10<br>SEED, MULCH, WATER, AND MAINTAIN AS DIREC<br>BIO-RETENTION BASIN<br>NOT TO SCALE                                                                                                                                                                                                                                  |                                                                                                           |                            | STORM<br>WATER<br>BASIN<br>COORDINATION<br>SHEET NO.                                                 |
|                                                                                                                                                                                                                                                                                                                                                                               |                                                                                                           |                            | BRR Original printed on recycled paper                                                               |