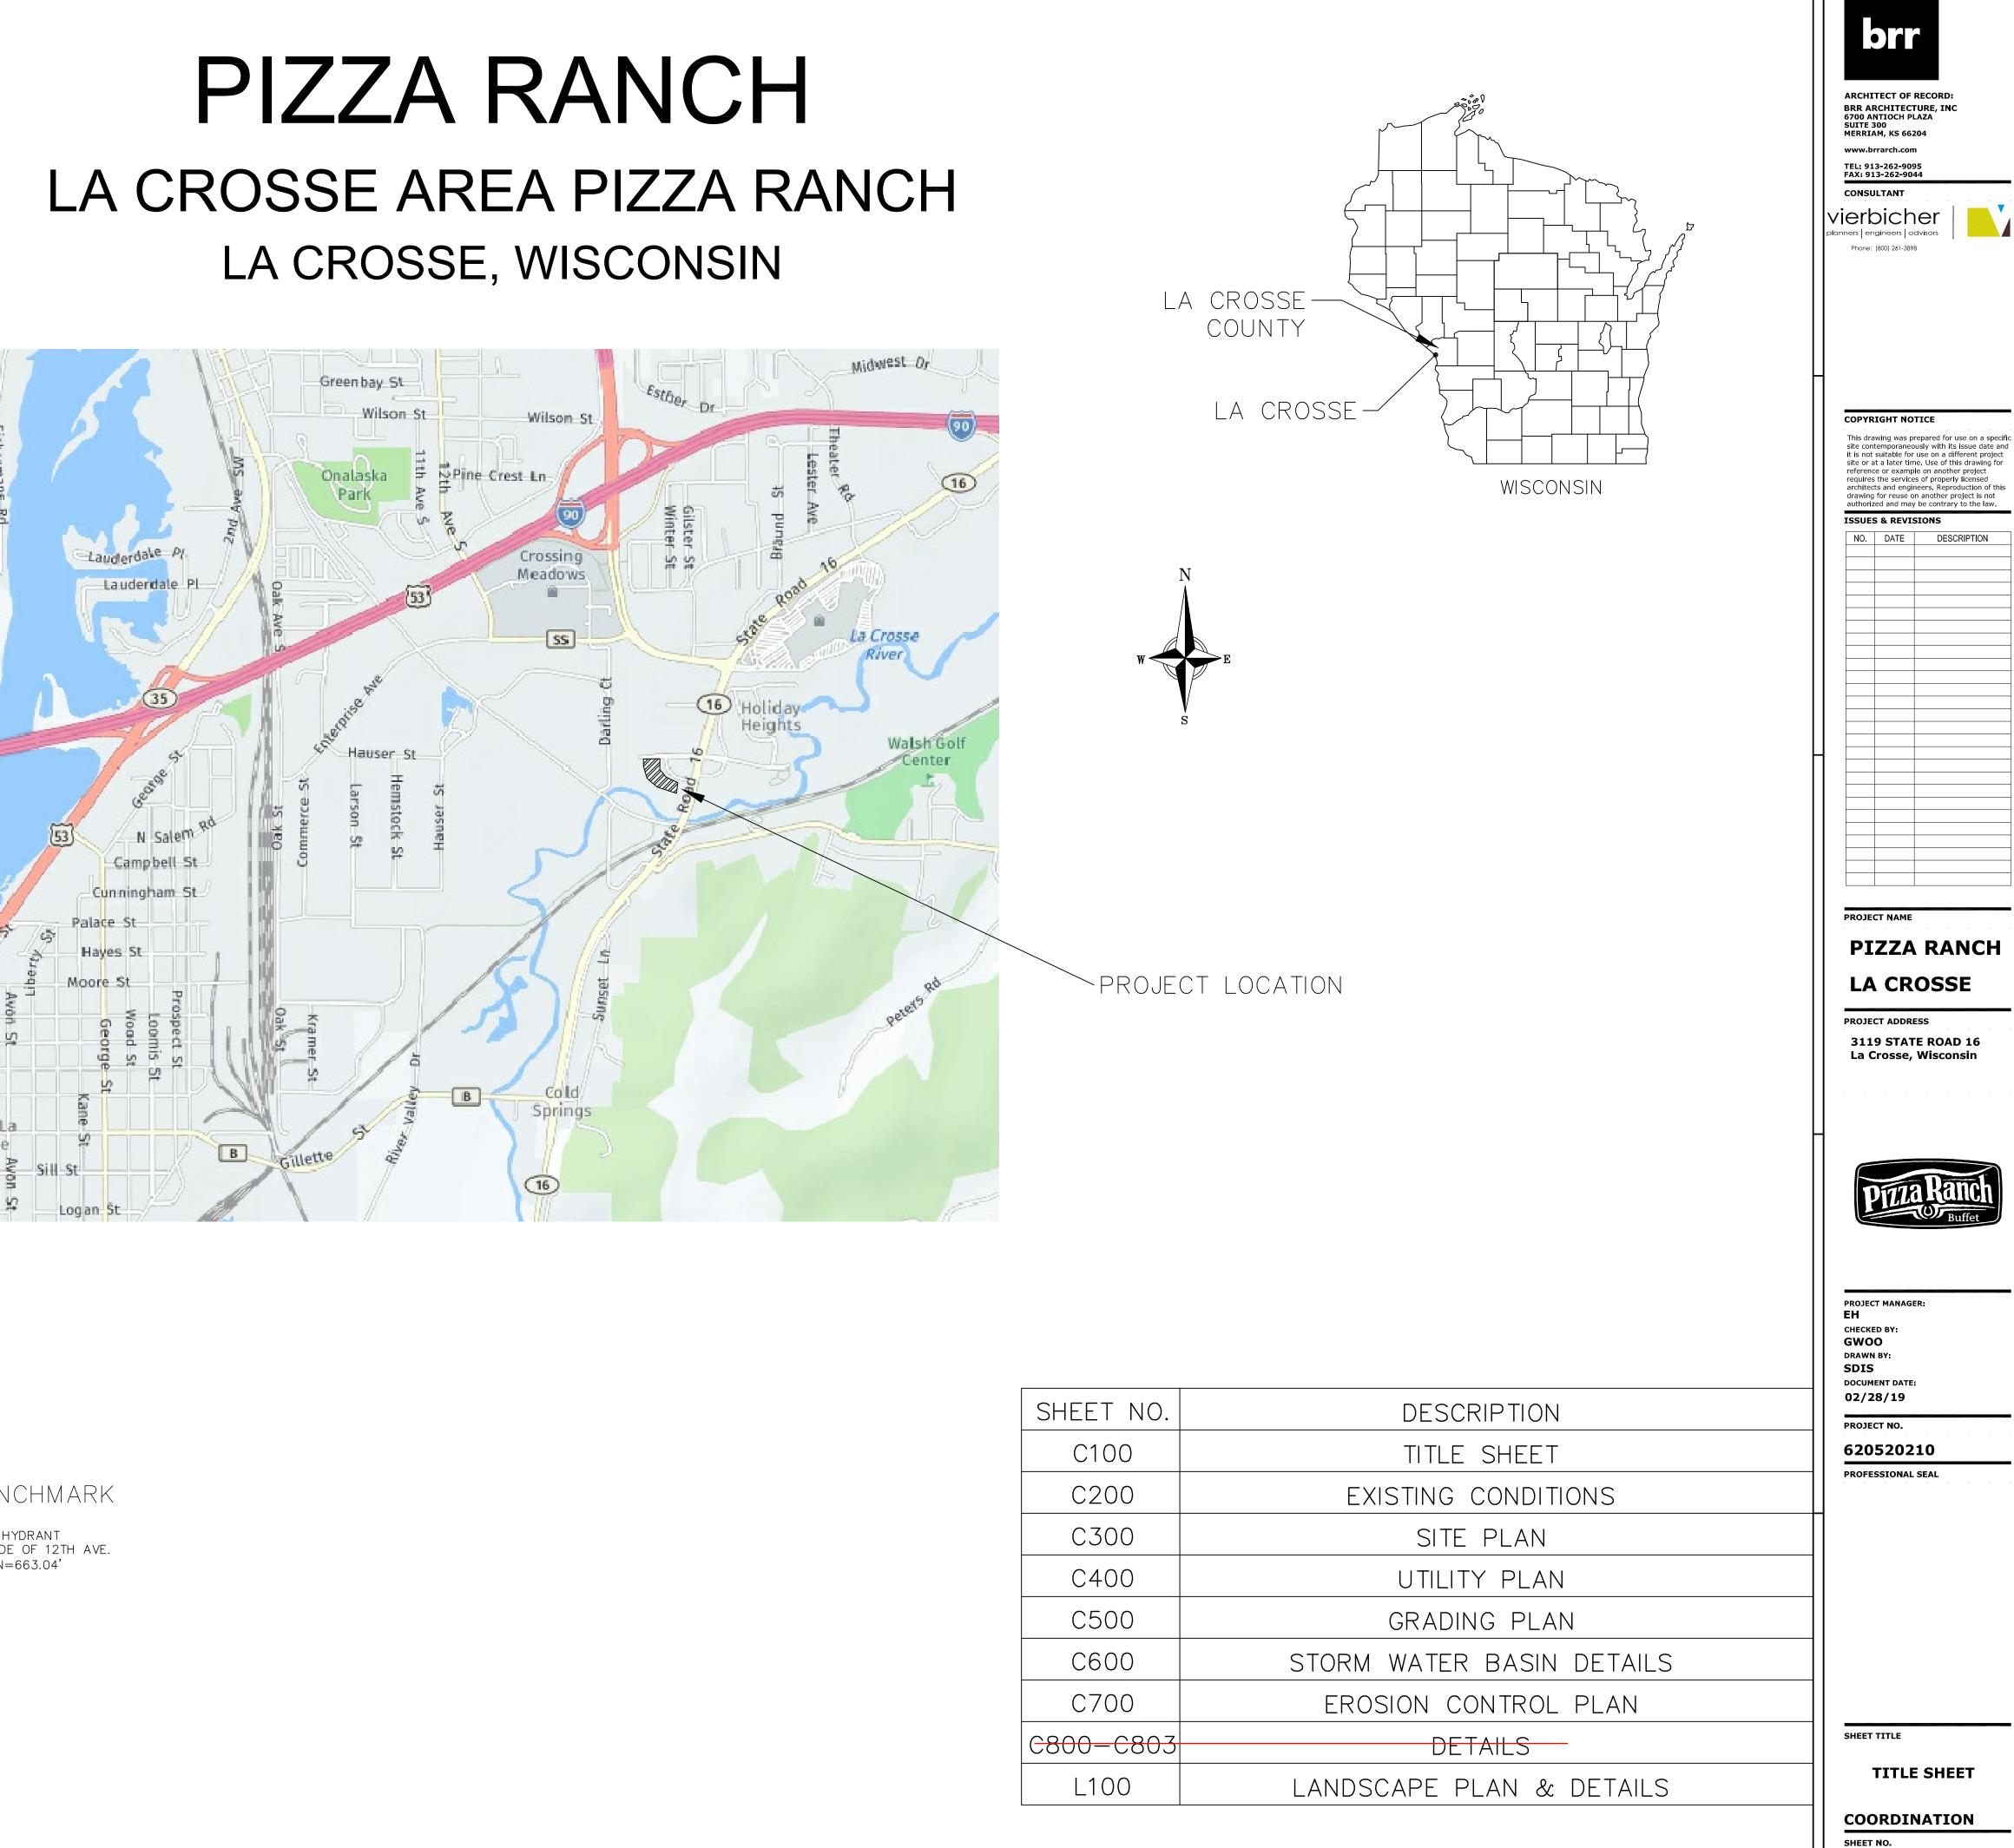

> CALL DIGGER'S HOTLINE 1-800-242-8511

SITE BENCHMARK

TOP NUT HYDRANT NORTH SIDE OF 12TH AVE. ELEVATION=663.04'

λq 

bju

**C100** BRR Original printed on recycled paper

**11:**34a 0

Plan. Utility DD/LaX ch **1:**37a 20