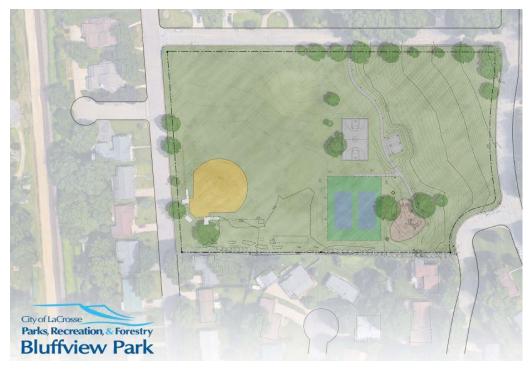

## **Bluffview**

Bluffview Park is currently under construction and will be complete the summer of 2019

Amenities will include

- 2 tennis courts
- Basketball court
- Ballfield
- Playground
- benches