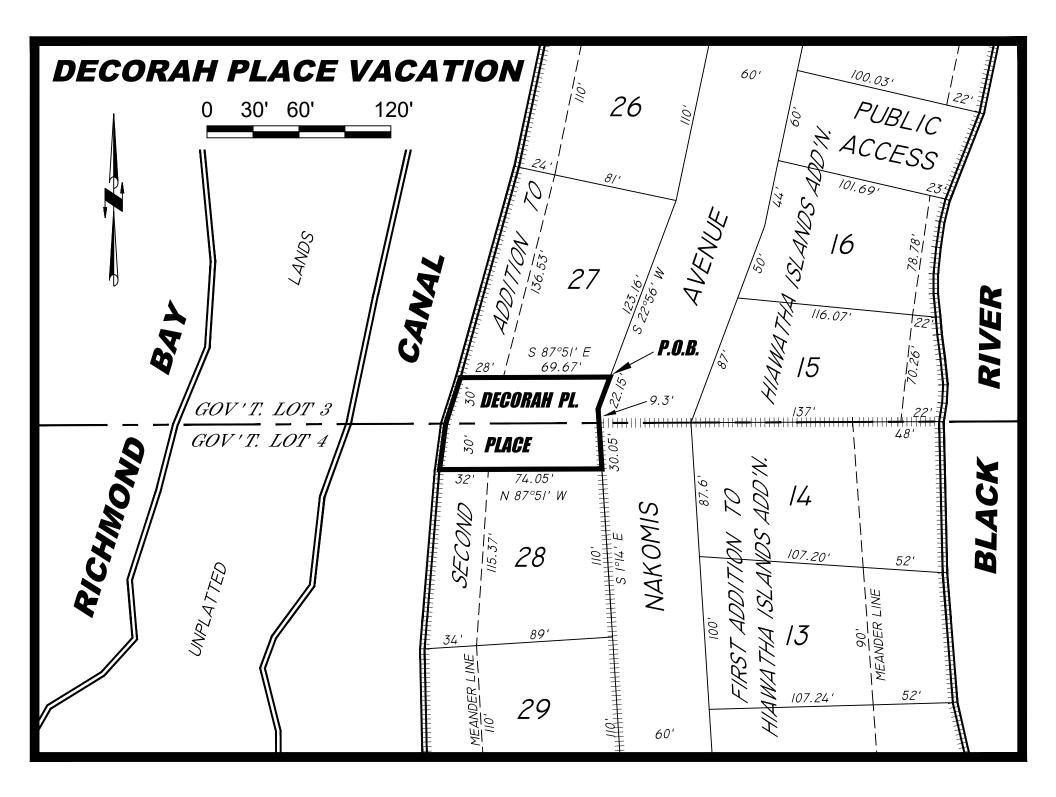

## **Decorah Place Vacation**

A 60' wide right of way located adjacent to Lot 27 and Lot 28 of the Second Addition to Hiawatha Islands Addition being Part of Government Lot 3 and Government Lot 4 of Section 19, Township 16 North, Range 7 West, City of La Crosse, La Crosse County, Wisconsin being more particularly described as follows:

Beginning at the Southeast corner of said Lot 27 located on the 60' wide West right of way line of Nakomis Avenue; thence S 22°56' W along said West line, 22.15'; thence continuing along said West line S 1°14' E, 9.3' to the South line of said Government Lot 3; thence continuing S 1°14' E along said West line, 30.05' to the Northeast corner of said Lot 28; thence N 87°51' W along the South line of Lot 28, 74.05' to the meander line of a canal on the backwater's of the Black River; thence continuing along said South line 32' more or less to the East water's edge of said canal; thence Northerly along said East water's edge to the South line of Lot 27; thence S 87°51' E along said South line, 28' more or less to the meander line of said canal; thence continuing along said South line, 28' more or less to the meander line of said canal; thence continuing along said line S 87°51' E, 69.67' to the point of beginning of this description.