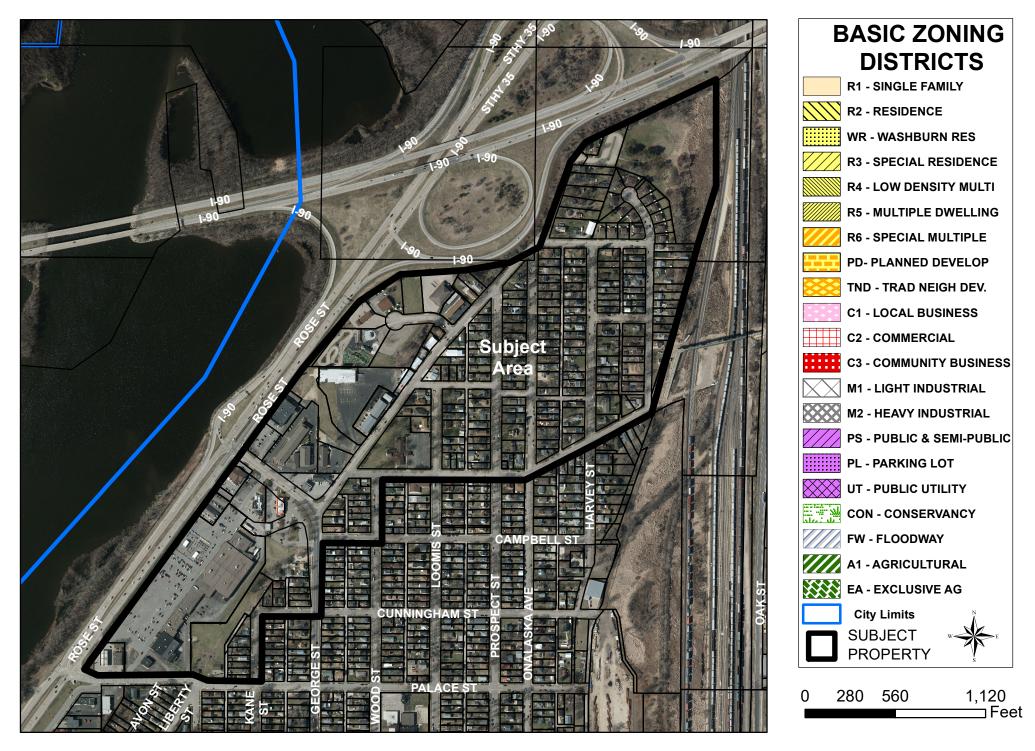

### ➢ <u>ROUTING:</u> J&A

- BACKGROUND INFORMATION: In response to various redevelopment opportunities, goals and emerging funding sources, the Planning Department is proposing the use of zoning overlay districts in three key areas of the City to encourage reinvestment in areas with redevelopment opportunity. The overlay district for the Bridgeview Plaza area allow prospective developers proposing redevelopment in accordance with City plans, to plan for mixed use (residential and commercial), without the requirements of individual rezoning procedures and hearings and to better deal with the challenges of vacant retail sites, floodplain areas and urban infill development. Additionally, the overlay district serves much like a Planned Development District, offering developers and investors flexibility in the typical area standards (setbacks). Lastly, the overlay district proposes flexibility in off-street parking requirements if the developer/owner is employing transportation demand management on the site. This overlay district concept has been presented to the Logan Northside Neighborhood Association.
- GENERAL LOCATION: Palace Street to Interstate 90 and US 53 to Hamilton Street. (See Map)