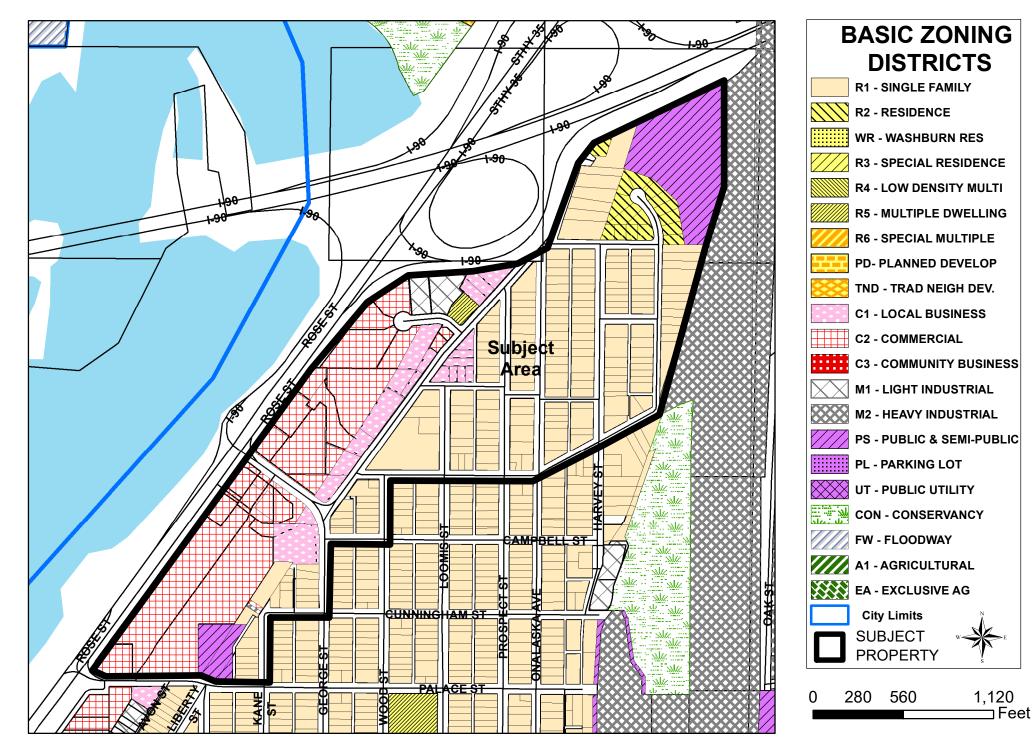

### ➢ <u>ROUTING:</u> J&A

- BACKGROUND INFORMATION: In response to various redevelopment opportunities, goals and emerging funding sources, the Planning Department is proposing the use of zoning overlay districts in three key areas of the City to encourage reinvestment in areas with redevelopment opportunity. The overlay district for the Bridgeview Plaza area allow prospective developers proposing redevelopment in accordance with City plans, to plan for mixed use (residential and commercial), without the requirements of individual rezoning procedures and hearings and to better deal with the challenges of vacant retail sites, floodplain areas and urban infill development. Additionally, the overlay district serves much like a Planned Development District, offering developers and investors flexibility in the typical area standards (setbacks). Lastly, the overlay district proposes flexibility in off-street parking requirements if the developer/owner is employing transportation demand management on the site. This overlay district concept has been presented to the Logan Northside Neighborhood Association.
- GENERAL LOCATION: Palace Street to Interstate 90 and US 53 to Hamilton Street. (See Map)