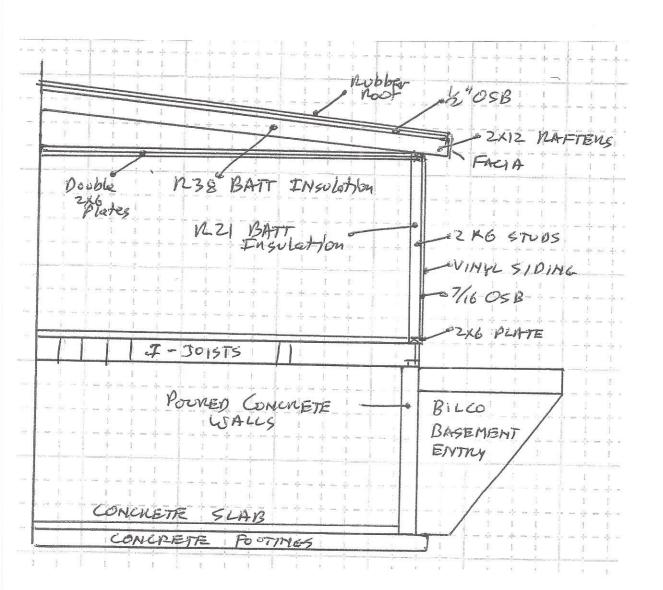

## PADGETT ADDITION

932 ADAMS ST 9/3/19

4

PADGETT ADDITION 932 ADAMS ST 12-0" EXISTING FENCE will need to BILCO be Removed BASEMENT ENTRY SYSTEM NEW 6-0 PATIO DOOR EXISTING PATTO SLAB WILL BEDROOM ADDITION need to be **CINE** removed in 12×16 order to dia the basement FENCE under the New BEOMOOM Addition WALK-IN CLOSET EXISTING HOME EXISTING HOME