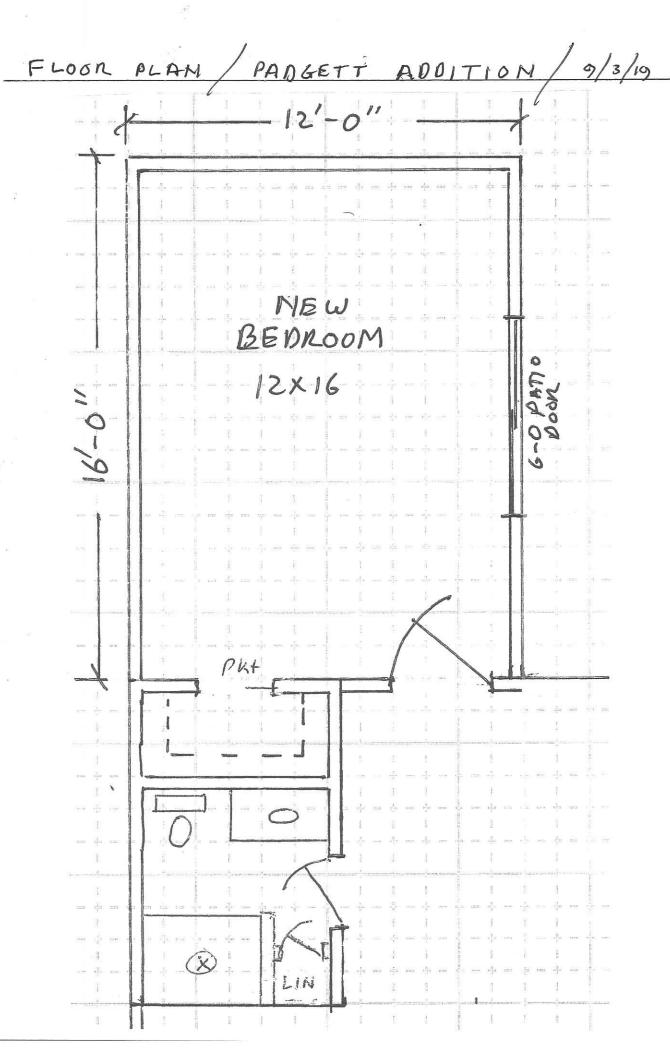

## PADGETT ADDITION

932 ADAMS ST 9/3/19

4

PADGETT ADDITION 932 ADAMS ST 12-0" EXISTING FENCE will need to BILCO be Removed BASEMENT ENTRY SYSTEM NEW 6-0 PATIO DOOR EXISTING PATTO SLAB WILL BEDROOM ADDITION need to be **CINE** removed in 12×16 order to dia the basement FENCE under the New BEOMOOM Addition WALK-IN CLOSET EXISTING HOME EXISTING HOME