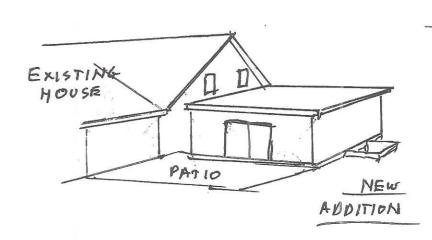

## PADGETT ADDITION

932 ADAMS ST 9/3/19

4

PADGETT ADDITION 932 ADAMS ST 12-0" EXISTING FENCE will need to BILCO be Removed BASEMENT ENTRY SYSTEM NEW 6-0 PATIO DOOR EXISTING PATTO SLAB WILL BEDROOM ADDITION need to be **CINE** removed in 12×16 order to dia the basement FENCE under the New BEOMOOM Addition WALK-IN CLOSET EXISTING HOME EXISTING HOME