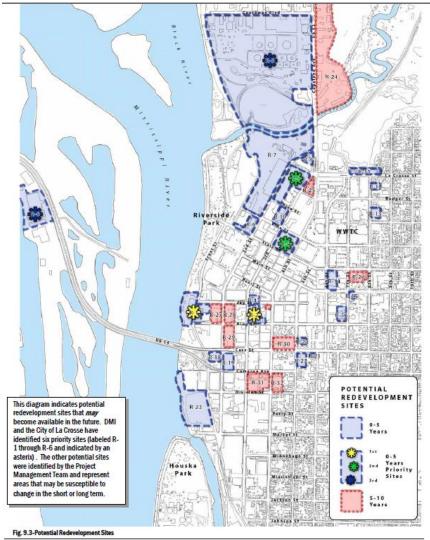

## City Vision 2020 Plan Recommendations for 621 3<sup>rd</sup> Street

- Site is shown as a redevelopment parcel-Figure
  9.3 (See inset Parcel R-8 on this page 1)
- Site is shown as a Gateway Project, Figure 9.4 (Page 2)
- Site is also within the Redevelopment Authority Blight/Redevelopment Area as part of the Riverside Redevelopment Area (See Map page 3)