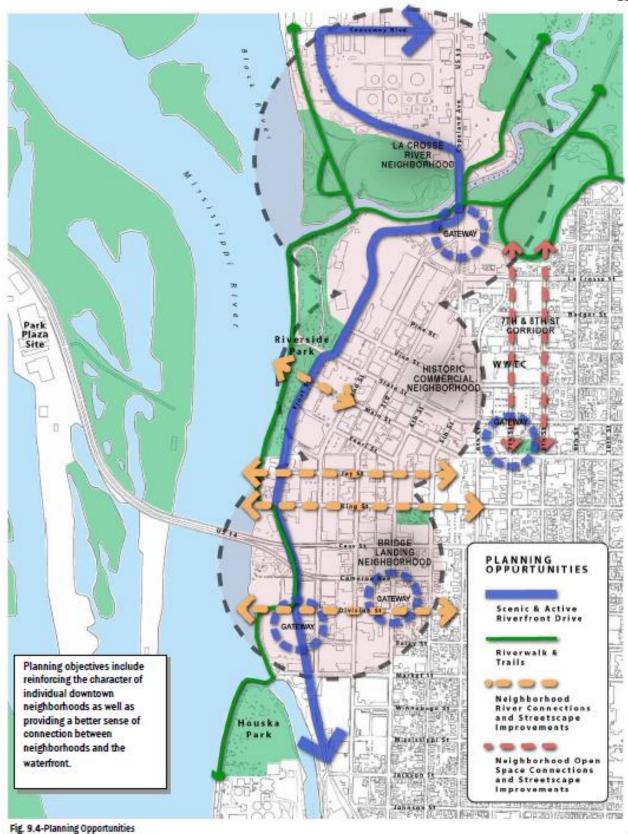

## City Vision 2020 Plan Recommendations for 621 3<sup>rd</sup> Street

- Site is shown as a redevelopment parcel-Figure
  9.3 (See inset Parcel R-8 on this page 1)
- Site is shown as a Gateway Project, Figure 9.4 (Page 2)
- Site is also within the Redevelopment Authority Blight/Redevelopment Area as part of the Riverside Redevelopment Area (See Map page 3)