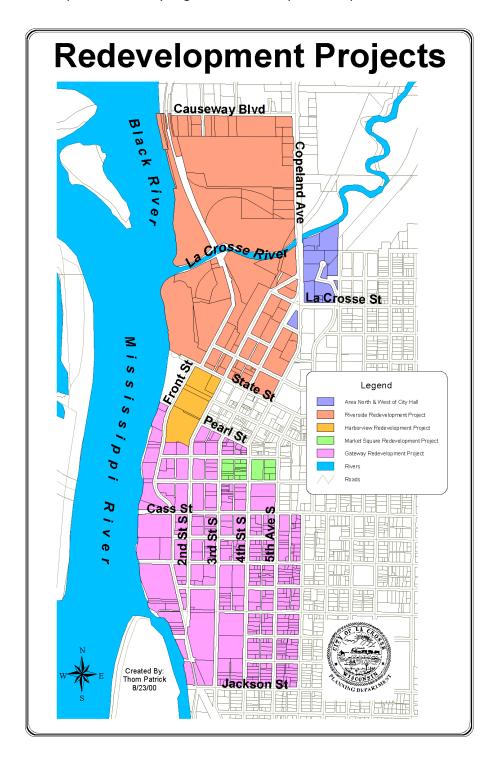

## City Vision 2020 Plan Recommendations for 621 3<sup>rd</sup> Street

- Site is shown as a redevelopment parcel-Figure
  9.3 (See inset Parcel R-8 on this page 1)
- Site is shown as a Gateway Project, Figure 9.4 (Page 2)
- Site is also within the Redevelopment Authority Blight/Redevelopment Area as part of the Riverside Redevelopment Area (See Map page 3)