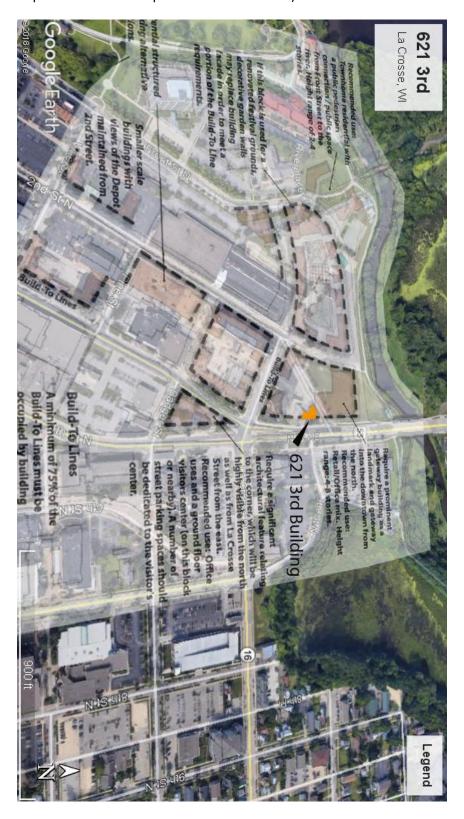

## City Vision 2020 Plan Recommendations for 621 3<sup>rd</sup> Street

- Site is shown as a redevelopment parcel-Figure
  9.3 (See inset Parcel R-8 on this page 1)
- Site is shown as a Gateway Project, Figure 9.4 (Page 2)
- Site is also within the Redevelopment Authority Blight/Redevelopment Area as part of the Riverside Redevelopment Area (See Map page 3)

LA CROSSE CITY VISION 2020 MASTER PLAN

Map of City Vision 2020 Plan Recommendations Overlaid on Site/Parcel Aerial Photo (showing location of parcel in relation to plan recommendations).

Parcel Map Showing Developable Area and Setback Requirements