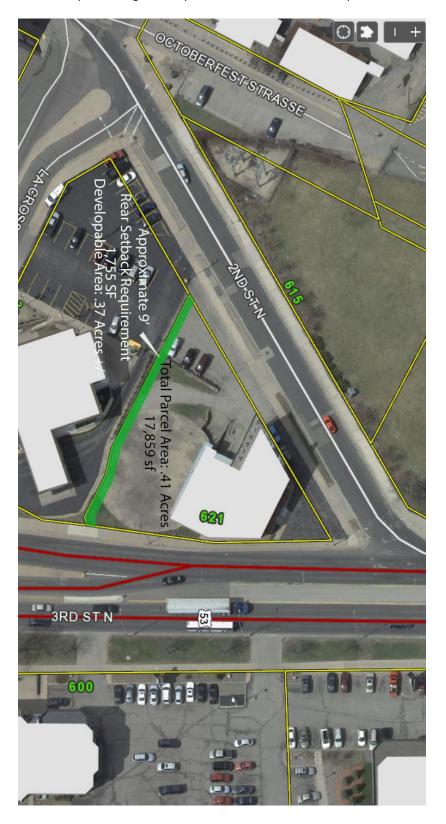

LA CROSSE CITY VISION 2020 MASTER PLAN

Map of City Vision 2020 Plan Recommendations Overlaid on Site/Parcel Aerial Photo (showing location of parcel in relation to plan recommendations).

Parcel Map Showing Developable Area and Setback Requirements