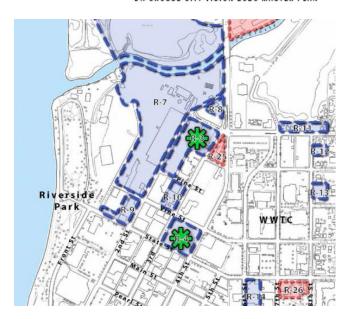

## City Vision 2020 Plan Recommendations for 621 3<sup>rd</sup> Street

- Site is shown as a redevelopment parcel-Figure
  9.3 (See inset Parcel R-8 on this page 1)
- Site is shown as a Gateway Project, Figure 9.4 (Page 2)
- Site is also within the Redevelopment Authority Blight/Redevelopment Area as part of the Riverside Redevelopment Area (See Map page 3)