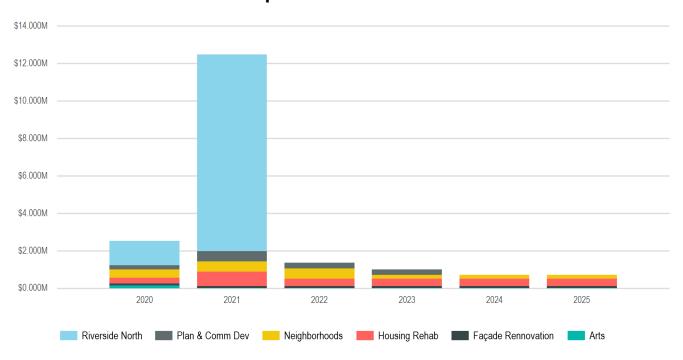

### **Expenditure Category Totals**

| Expenditure Category             | 2020         | 2021         | 2022         | 2023         | 2024         | 2025         | Total         |
|----------------------------------|--------------|--------------|--------------|--------------|--------------|--------------|---------------|
| Equipment                        | \$5,568,462  | \$3,450,200  | \$5,060,800  | \$3,895,500  | \$4,833,200  | \$1,464,000  | \$24,272,162  |
| Equipment and Tools              | \$924,962    | \$504,350    | \$130,000    | \$120,000    | \$266,000    | \$36,000     | \$1,981,312   |
| Technology Hardware and Software | \$916,000    | \$354,000    | \$748,000    | \$540,000    | \$597,000    | \$340,000    | \$3,495,000   |
| Vehicles and Attachments         | \$3,727,500  | \$2,591,850  | \$4,182,800  | \$3,235,500  | \$3,970,200  | \$1,088,000  | \$18,795,850  |
| Infrastructure                   | \$6,992,000  | \$17,780,225 | \$27,926,186 | \$7,907,250  | \$5,539,000  | -            | \$66,144,661  |
| Alleys                           | \$252,000    | -            | -            | -            | -            | -            | \$252,000     |
| Bridges                          | \$50,000     | \$450,000    | -            | -            | -            | -            | \$500,000     |
| Fiber                            | \$100,000    | -            | \$20,000     | -            | -            | -            | \$120,000     |
| Harbors, Docks and Waterways     | -            | \$99,225     | \$104,186    | \$651,250    | -            | -            | \$854,661     |
| Streets                          | \$5,740,000  | \$16,161,000 | \$27,302,000 | \$7,256,000  | \$5,539,000  | -            | \$61,998,000  |
| Street Improvements              | \$479,000    | \$85,000     | -            | \$50,000     | -            | -            | \$614,000     |
| Total Street Reconstruction      | \$4,636,000  | \$15,376,000 | \$27,002,000 | \$7,206,000  | \$5,539,000  | -            | \$59,759,000  |
| Traffic Signals                  | \$625,000    | \$700,000    | \$300,000    | -            | -            | -            | \$1,625,000   |
| Streetscaping                    | \$850,000    | \$1,070,000  | \$500,000    | -            | -            | -            | \$2,420,000   |
| Street Lighting                  | \$750,000    | \$1,070,000  | \$500,000    | -            | -            | -            | \$2,320,000   |
| Streetscaping                    | \$100,000    |              | -            | -            | -            | -            | \$100,000     |
| Planning & Community Development | \$2,928,000  | \$13,480,000 | \$1,975,000  | \$1,510,000  | \$1,010,000  | \$1,010,000  | \$21,913,000  |
| Arts                             | \$158,000    | \$10,000     | \$10,000     | \$10,000     | \$10,000     | \$10,000     | \$208,000     |
| Economic Development             | \$1,400,000  | \$10,600,000 | \$100,000    | \$100,000    | \$100,000    | \$100,000    | \$12,400,000  |
| Façade Rennovation               | \$100,000    | \$100,000    | \$100,000    | \$100,000    | \$100,000    | \$100,000    | \$600,000     |
| Riverside North                  | \$1,300,000  | \$10,500,000 | <u>.</u>     |              |              |              | \$11,800,000  |
| Floodplain Improvements          | \$250,000    | \$1,000,000  | \$500,000    | \$500,000    | \$300,000    | \$300,000    | \$2,850,000   |
| Housing Rehabilitation           | \$295,000    | \$770,000    | \$400,000    | \$400,000    | \$400,000    | \$400,000    | \$2,665,000   |
| Miscellaneous                    | \$370,000    | \$550,000    | \$350,000    | \$300,000    | -            | -            | \$1,570,000   |
| Neighborhoods                    | \$455,000    | \$550,000    | \$615,000    | \$200,000    | \$200,000    | \$200,000    | \$2,220,000   |
| Public Buildings & Parks         | \$28,699,000 | \$32,195,000 | \$17,970,000 | \$12,505,000 | \$31,825,000 | \$10,350,000 | \$133,544,000 |
| Airport                          | \$3,089,000  | \$1,675,000  | \$6,620,000  | \$4,105,000  | \$6,425,000  | \$50,000     | \$21,964,000  |
| Other Buildings                  | \$295,000    | -            | \$300,000    | -            | \$750,000    | -            | \$1,345,000   |
| Runways and Taxiways             | \$1,304,000  | \$675,000    | \$6,195,000  | \$3,055,000  | \$5,625,000  | -            | \$16,854,000  |
| Terminal                         | \$1,490,000  | \$1,000,000  | \$125,000    | \$1,050,000  | \$50,000     | \$50,000     | \$3,765,000   |
| Parks                            | \$1,680,000  | \$3,600,000  | \$2,600,000  | \$100,000    | \$100,000    | -            | \$8,080,000   |
| Aquatics Facilities              | -            | \$300,000    | -            | -            | -            | -            | \$300,000     |