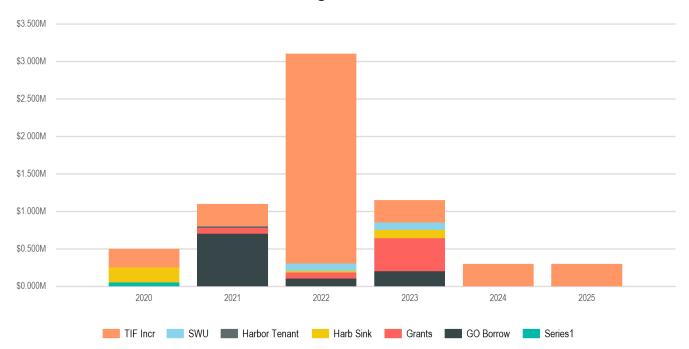

### **Totals by Funding Source**

| Funding Source                     |                           | 2020         | 2021          | 2022         | 2023         | 2024         | 2025         | Total         |
|------------------------------------|---------------------------|--------------|---------------|--------------|--------------|--------------|--------------|---------------|
| Harbor Tenant Fees                 |                           | -            | \$19,845      | -            | -            | -            | -            | \$19,845      |
| Unknown                            |                           | \$20,000     | \$20,000      | \$20,000     | \$20,000     | \$20,000     | -            | \$100,000     |
| Special Funds                      |                           | \$1,430,000  | -             | \$20,837     | \$110,250    | -            | -            | \$1,561,087   |
| Budget Carryover                   |                           | \$480,000    | -             | -            | -            | -            | -            | \$480,000     |
| Cameron Park Construction          |                           | \$200,000    | -             | -            | -            | -            | -            | \$200,000     |
| Green Island Ice Arena Improvement | Fund                      | \$200,000    | -             | -            | -            | -            | -            | \$200,000     |
| Harbor Sinking Fund                |                           | \$200,000    | -             | \$20,837     | \$110,250    | -            | -            | \$331,087     |
| Library Special                    |                           | \$200,000    | -             | -            | -            | -            | -            | \$200,000     |
| Pettibone Park Improvement Fund    |                           | \$150,000    | -             | -            | -            | -            | -            | \$150,000     |
| Taxation                           |                           | \$5,395,962  | \$21,546,000  | \$13,406,000 | \$5,428,000  | \$2,061,000  | \$800,000    | \$48,636,962  |
| Room Tax                           |                           | \$240,962    | -             | -            | -            | -            | -            | \$240,962     |
| Special Assessments                |                           | \$778,000    | -             | -            | -            | -            | -            | \$778,000     |
| TIF Increment                      |                           | \$4,377,000  | \$21,546,000  | \$13,406,000 | \$5,428,000  | \$2,061,000  | \$800,000    | \$47,618,000  |
| 10 - Park Plaza                    |                           | \$100,000    | -             | -            | -            | -            | -            | \$100,000     |
| 11 - Gateway Redevelopment         |                           | \$1,346,000  | \$2,532,000   | \$7,628,000  | \$576,000    | \$734,000    | \$100,000    | \$12,916,000  |
| 12 - Three Rivers Plaza            |                           | \$1,300,000  | \$12,473,000  | \$1,559,000  | -            | -            | -            | \$15,332,000  |
| 13 - Kwik Trip                     |                           | \$1,421,000  | \$1,918,000   | \$1,000,000  | \$500,000    | \$500,000    | \$500,000    | \$5,839,000   |
| 14 - Gundersen Lutheran            |                           | <u>.</u>     | \$1,975,000   | \$650,000    | \$2,774,000  | \$527,000    | <u>.</u>     | \$5,926,000   |
| 15 - Chart                         |                           | \$130,000    | \$968,000     | \$200,000    | \$665,000    | \$200,000    | \$200,000    | \$2,363,000   |
| 16 - LIPCO/Trane Plant 6           |                           | \$80,000     | \$1,680,000   | \$2,369,000  | \$913,000    | \$100,000    | -            | \$5,142,000   |
|                                    | New Borrowing Sub-Total   | \$28,985,500 | \$39,171,200  | \$23,763,000 | \$14,009,000 | \$28,577,200 | \$28,577,200 | \$163,083,100 |
|                                    | City Funded Sub-Total     | \$44,441,462 | \$66,471,295  | \$40,806,887 | \$20,807,500 | \$33,483,450 | \$14,241,500 | \$220,252,094 |
|                                    | Non City Funded Sub-Total | \$8,630,000  | \$56,256,630  | \$18,504,099 | \$5,375,250  | \$11,498,750 | \$622,500    | \$100,887,229 |
| <u> </u>                           |                           | \$53,071,462 | \$122,727,925 | \$59,310,986 | \$26,182,750 | \$44,982,200 | \$14,864,000 | \$321,139,323 |
|                                    |                           |              |               |              |              |              |              |               |