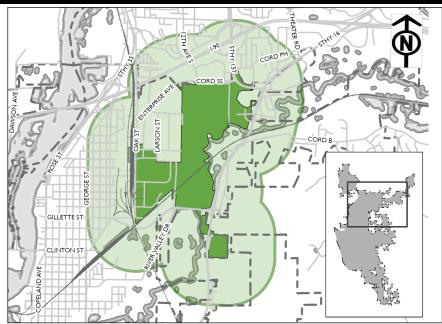

| -    | -    | -    | \$274,000    |  |  |  |
|                                                         | \$1,300,000 | \$12,473,000 | \$1,559,000 |      | -    | -    | \$15,332,000 |  |  |  |

Kwik Trip

In 2006, this TID was created for Kwik Trip to expand their commissary adn add over 100 employees. Taking advantage of the recently revised Wisconsin TIF statues allowing for mixed use TIDs, this TID also includes a large residential property. In 2009 this TID boundary was expanded to facilitate Kwik Trip bakery expansion, creating 100 more new jobs, and in 2012 the TID Project Plan was amended to facilitate Kwik Trip's expansion of the Dairy Facility, Warehouse, and Bakery. Kwik Trip estimates that the company will invest \$42 million in new expansions and upgrades between 2012-2014.



| TIF District Requests                                       |             |             |             |           |           |           |             |  |  |
|-------------------------------------------------------------|-------------|-------------|-------------|-----------|-----------|-----------|-------------|--|--|
| Request                                                     | 2020        | 2021        | 2022        | 2023      | 2024      | 2025      | Total       |  |  |
| TIF Tax Increment                                           |             |             |             |           |           |           |             |  |  |
| 91 Floodplain Relief Fund                                   | \$250,000   | \$300,000   | \$300,000   | \$300,000 | \$300,000 | \$300,000 | \$1,750,