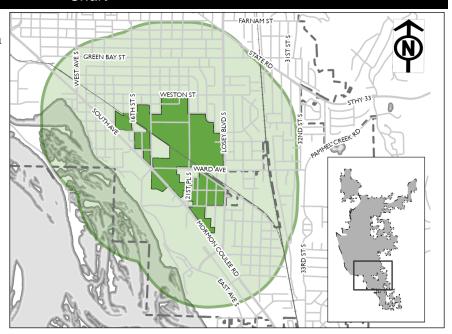

th Street South - Wollen Pl. to Cook St.                | -                 | -           | -         | -           | \$147,000 | -    | \$147,000   |  |  |
| 234 Sims Place - South Ave. to Gundersen/Lutheran            | -                 | -           | -         | -           | \$380,000 | -    | \$380,000   |  |  |
|                                                              | -                 | \$1,975,000 | \$650,000 | \$2,774,000 | \$527,000 | -    | \$5,926,000 |  |  |

Chart

In 2013, this mixed-use TID was created to produce 100 new employees as the result of a \$15,000,000 industrial expansion by Chart Chemical, Inc. This TID includes several potential redevelopment areas along Mormon Coulee's commercial strip, as well as targeted locations in two residential neighborhoods.



| TIF District Requests                                  |           |           |           |           |           |           |             |  |  |  |
|--------------------------------------------------------|-----------|-----------|-----------|-----------|-----------|-----------|-------------|--|--|--|
| Request                                                | 2020      | 2021      | 2022      | 2023      | 2024      | 2025      | Total       |  |  |  |
| TIF Tax Increment                                      |           |           |           |           |           |           |             |  |  |  |
| 522 Erickson Park Pool Improvements                    | -         | \$300,000 | -         | -         | -         | -         | \$300,000   |  |  |  |
| 495 Housing Renovate Progr