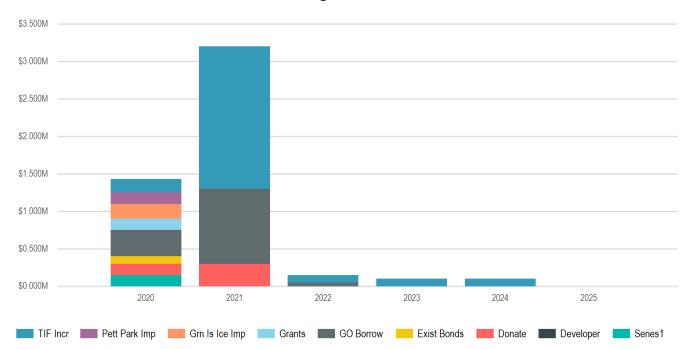

### **Totals by Expenditure Category**

|                                 |              |               |              |              |              | •            |               |
|---------------------------------|--------------|---------------|--------------|--------------|--------------|--------------|---------------|
| Expenditure Category            | 2020         | 2021          | 2022         | 2023         | 2024         | 2025         | Total         |
| Boat Docks                      | \$250,000    | -             | \$2,500,000  | -            | -            | -            | \$2,750,000   |
| General Improvements            | \$430,000    | \$500,000     | \$100,000    | \$100,000    | \$100,000    | -            | \$1,230,000   |
| Recreation Facilities           | \$600,000    | \$1,100,000   | -            | -            | -            | -            | \$1,700,000   |
| Sports Facilities               | \$200,000    | \$1,500,000   | -            | -            | -            | -            | \$1,700,000   |
| Trails                          | \$200,000    | \$200,000     | -            | -            | -            | -            | \$400,000     |
| Police & Fire Stations          | \$3,000,000  | \$4,500,000   | \$6,500,000  | \$8,000,000  | \$25,000,000 | \$10,000,000 | \$57,000,000  |
| Fire Stations                   | \$3,000,000  | \$4,500,000   | \$6,500,000  | \$7,000,000  | -            | -            | \$21,000,000  |
| Police Stations                 | -            | -             | -            | \$1,000,000  | \$25,000,000 | \$10,000,000 | \$36,000,000  |
| Public Buildings                | \$20,930,000 | \$22,420,000  | \$2,250,000  | \$300,000    | \$300,000    | \$300,000    | \$46,500,000  |
| City Hall                       | \$480,000    | \$1,700,000   | \$1,200,000  | \$250,000    | \$250,000    | \$250,000    | \$4,130,000   |
| La Crosse Center                | \$20,000,000 | \$20,000,000  | -            | -            | -            | -            | \$40,000,000  |
| Library                         | \$450,000    | \$720,000     | \$1,050,000  | \$50,000     | \$50,000     | \$50,000     | \$2,370,000   |
| Utilities                       | \$8,884,000  | \$55,822,500  | \$6,379,000  | \$365,000    | \$1,775,000  | \$2,040,000  | \$75,265,500  |
| Sanitary Sewer/Wastewater       | \$3,108,500  | \$51,970,000  | \$702,000    | -            | \$350,000    | \$275,000    | \$56,405,500  |
| Lift Stations                   | \$673,500    | \$1,050,000   | -            | -            | -            | -            | \$1,723,500   |
| Sanitary Sewer Mains            | \$2,370,000  | \$920,000     | \$702,000    | -            | \$350,000    | \$275,000    | \$4,617,000   |
| Wastewater Treatment Plant      | \$65,000     | \$50,000,000  | -            | -            | -            | -            | \$50,065,000  |
| Storm Sewer/Stormwater          | \$5,243,500  | \$2,124,500   | \$2,893,000  | \$245,000    | \$1,425,000  | \$1,550,000  | \$13,481,000  |
| Lift Stations                   | \$2,725,500  | -             | -            | -            | -            | -            | \$2,725,500   |
| Other                           | \$292,000    | \$50,000      | \$50,000     | \$50,000     | \$50,000     | \$50,000     | \$542,000     |
| Storm Sewer Mains               | \$2,226,000  | \$2,074,500   | \$2,843,000  | \$195,000    | \$1,375,000  | \$1,500,000  | \$10,213,500  |
| Water                           | \$532,000    | \$1,728,000   | \$2,784,000  | \$120,000    | -            | \$215,000    | \$5,379,000   |
| Other                           | \$40,000     | -             | -            | -            | -            | -            | \$40,000      |
| Watermains                      | \$342,000    | \$878,000     | \$2,240,000  | \$120,000    | -            | \$215,000    | \$3,795,000   |
| Wells, Pumphouses and Reservoir | \$150,000    | \$850,000     | \$544,000    |              |              |              | \$1,544,000   |
|                                 | \$53,071,462 | \$122,727,925 | \$59,310,986 | \$26,182,750 | \$44,982,200 | \$14,864,000 | \$321,139,323 |
|                                 |              |               |              |              |              |              |               |