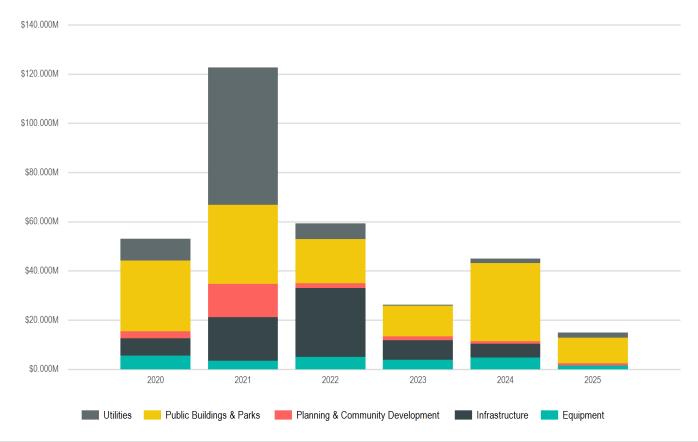

### **Expenditure Category Totals**

| Expenditure Category             | 2020         | 2021         | 2022         | 2023         | 2024         | 2025         | Total         |
|----------------------------------|--------------|--------------|--------------|--------------|--------------|--------------|---------------|
| Equipment                        | \$5,568,462  | \$3,450,200  | \$5,060,800  | \$3,895,500  | \$4,833,200  | \$1,464,000  | \$24,272,162  |
| Equipment and Tools              | \$924,962    | \$504,350    | \$130,000    | \$120,000    | \$266,000    | \$36,000     | \$1,981,312   |
| Technology Hardware and Software | \$916,000    | \$354,000    | \$748,000    | \$540,000    | \$597,000    | \$340,000    | \$3,495,000   |
| Vehicles and Attachments         | \$3,727,500  | \$2,591,850  | \$4,182,800  | \$3,235,500  | \$3,970,200  | \$1,088,000  | \$18,795,850  |
| Infrastructure                   | \$6,992,000  | \$17,780,225 | \$27,926,186 | \$7,907,250  | \$5,539,000  | -            | \$66,144,661  |
| Alleys                           | \$252,000    | -            | -            | -            | -            | -            | \$252,000     |
| Bridges                          | \$50,000     | \$450,000    | -            | -            | -            | -            | \$500,000     |
| Fiber                            | \$100,000    | -            | \$20,000     | -            | -            | -            | \$120,000     |
| Harbors, Docks and Waterways     | -            | \$99,225     | \$104,186    | \$651,250    | -            | -            | \$854,661     |
| Streets                          | \$5,740,000  | \$16,161,000 | \$27,302,000 | \$7,256,000  | \$5,539,000  | -            | \$61,998,000  |
| Street Improvements              | \$479,000    | \$85,000     | -            | \$50,000     | -            | -            | \$614,000     |
| Total Street Reconstruction      | \$4,636,000  | \$15,376,000 | \$27,002,000 | \$7,206,000  | \$5,539,000  | -            | \$59,759,000  |
| Traffic Signals                  | \$625,000    | \$700,000    | \$300,000    | -            | -            | -            | \$1,625,000   |
| Streetscaping                    | \$850,000    | \$1,070,000  | \$500,000    | -            | -            | -            | \$2,420,000   |
| Street Lighting                  | \$750,000    | \$1,070,000  | \$500,000    | -            | -            | -            | \$2,320,000   |
| Streetscaping                    | \$100,000    |              | -            | -            | -            | -            | \$100,000     |
| Planning & Community Development | \$2,928,000  | \$13,480,000 | \$1,975,000  | \$1,510,000  | \$1,010,000  | \$1,010,000  | \$21,913,000  |
| Arts                             | \$158,000    | \$10,000     | \$10,000     | \$10,000     | \$10,000     | \$10,000     | \$208,000     |
| Economic Development             | \$1,400,000  | \$10,600,000 | \$100,000    | \$100,000    | \$100,000    | \$100,000    | \$12,400,000  |
| Façade Rennovation               | \$100,000    | \$100,000    | \$100,000    | \$100,000    | \$100,000    | \$100,000    | \$600,000     |
| Riverside North                  | \$1,300,000  | \$10,500,000 | <u>.</u>     |              |              |              | \$11,800,000  |
| Floodplain Improvements          | \$250,000    | \$1,000,000  | \$500,000    | \$500,000    | \$300,000    | \$300,000    | \$2,850,000   |
| Housing Rehabilitation           | \$295,000    | \$770,000    | \$400,000    | \$400,000    | \$400,000    | \$400,000    | \$2,665,000   |
| Miscellaneous                    | \$370,000    | \$550,000    | \$350,000    | \$300,000    | -            | -            | \$1,570,000   |
| Neighborhoods                    | \$455,000    | \$550,000    | \$615,000    | \$200,000    | \$200,000    | \$200,000    | \$2,220,000   |
| Public Buildings & Parks         | \$28,699,000 | \$32,195,000 | \$17,970,000 | \$12,505,000 | \$31,825,000 | \$10,350,000 | \$133,544,000 |
| Airport                          | \$3,089,000  | \$1,675,000  | \$6,620,000  | \$4,105,000  | \$6,425,000  | \$50,000     | \$21,964,000  |
| Other Buildings                  | \$295,000    | -            | \$300,000    | -            | \$750,000    | -            | \$1,345,000   |
| Runways and Taxiways             | \$1,304,000  | \$675,000    | \$6,195,000  | \$3,055,000  | \$5,625,000  | -            | \$16,854,000  |
| Terminal                         | \$1,490,000  | \$1,000,000  | \$125,000    | \$1,050,000  | \$50,000     | \$50,000     | \$3,765,000   |
| Parks                            | \$1,680,000  | \$3,600,000  | \$2,600,000  | \$100,000    | \$100,000    | -            | \$8,080,000   |
| Aquatics Facilities              | -            | \$300,000    | -            | -            | -            | -            | \$300,000     |

### **Totals by Expenditure Category**

|                                 |              |               |              |              |              | •            |               |
|---------------------------------|--------------|---------------|--------------|--------------|--------------|--------------|---------------|
| Expenditure Category            | 2020         | 2021          | 2022         | 2023         | 2024         | 2025         | Total         |
| Boat Docks                      | \$250,000    | -             | \$2,500,000  | -            | -            | -            | \$2,750,000   |
| General Improvements            | \$430,000    | \$500,000     | \$100,000    | \$100,000    | \$100,000    | -            | \$1,230,000   |
| Recreation Facilities           | \$600,000    | \$1,100,000   | -            | -            | -            | -            | \$1,700,000   |
| Sports Facilities               | \$200,000    | \$1,500,000   | -            | -            | -            | -            | \$1,700,000   |
| Trails                          | \$200,000    | \$200,000     | -            | -            | -            | -            | \$400,000     |
| Police & Fire Stations          | \$3,000,000  | \$4,500,000   | \$6,500,000  | \$8,000,000  | \$25,000,000 | \$10,000,000 | \$57,000,000  |
| Fire Stations                   | \$3,000,000  | \$4,500,000   | \$6,500,000  | \$7,000,000  | -            | -            | \$21,000,000  |
| Police Stations                 | -            | -             | -            | \$1,000,000  | \$25,000,000 | \$10,000,000 | \$36,000,000  |
| Public Buildings                | \$20,930,000 | \$22,420,000  | \$2,250,000  | \$300,000    | \$300,000    | \$300,000    | \$46,500,000  |
| City Hall                       | \$480,000    | \$1,700,000   | \$1,200,000  | \$250,000    | \$250,000    | \$250,000    | \$4,130,000   |
| La Crosse Center                | \$20,000,000 | \$20,000,000  | -            | -            | -            | -            | \$40,000,000  |
| Library                         | \$450,000    | \$720,000     | \$1,050,000  | \$50,000     | \$50,000     | \$50,000     | \$2,370,000   |
| Utilities                       | \$8,884,000  | \$55,822,500  | \$6,379,000  | \$365,000    | \$1,775,000  | \$2,040,000  | \$75,265,500  |
| Sanitary Sewer/Wastewater       | \$3,108,500  | \$51,970,000  | \$702,000    | -            | \$350,000    | \$275,000    | \$56,405,500  |
| Lift Stations                   | \$673,500    | \$1,050,000   | -            | -            | -            | -            | \$1,723,500   |
| Sanitary Sewer Mains            | \$2,370,000  | \$920,000     | \$702,000    | -            | \$350,000    | \$275,000    | \$4,617,000   |
| Wastewater Treatment Plant      | \$65,000     | \$50,000,000  | -            | -            | -            | -            | \$50,065,000  |
| Storm Sewer/Stormwater          | \$5,243,500  | \$2,124,500   | \$2,893,000  | \$245,000    | \$1,425,000  | \$1,550,000  | \$13,481,000  |
| Lift Stations                   | \$2,725,500  | -             | -            | -            | -            | -            | \$2,725,500   |
| Other                           | \$292,000    | \$50,000      | \$50,000     | \$50,000     | \$50,000     | \$50,000     | \$542,000     |
| Storm Sewer Mains               | \$2,226,000  | \$2,074,500   | \$2,843,000  | \$195,000    | \$1,375,000  | \$1,500,000  | \$10,213,500  |
| Water                           | \$532,000    | \$1,728,000   | \$2,784,000  | \$120,000    | -            | \$215,000    | \$5,379,000   |
| Other                           | \$40,000     | -             | -            | -            | -            | -            | \$40,000      |
| Watermains                      | \$342,000    | \$878,000     | \$2,240,000  | \$120,000    | -            | \$215,000    | \$3,795,000   |
| Wells, Pumphouses and Reservoir | \$150,000    | \$850,000     | \$544,000    |              |              |              | \$1,544,000   |
|                                 | \$53,071,462 | \$122,727,925 | \$59,310,986 | \$26,182,750 | \$44,982,200 | \$14,864,000 | \$321,139,323 |
|                                 |              |               |              |              |              |              |               |