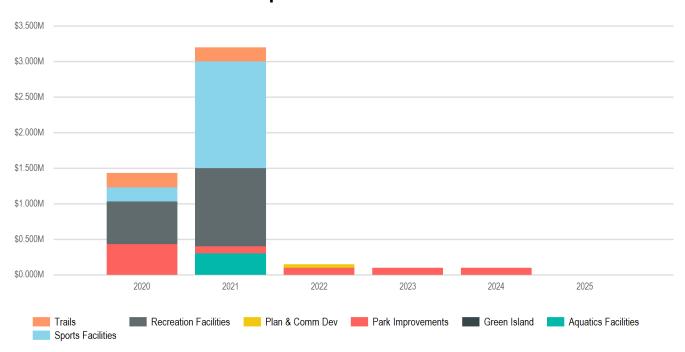

### **Totals by Expenditure Category**

|                                 |              |               |              |              |              | •            |               |
|---------------------------------|--------------|---------------|--------------|--------------|--------------|--------------|---------------|
| Expenditure Category            | 2020         | 2021          | 2022         | 2023         | 2024         | 2025         | Total         |
| Boat Docks                      | \$250,000    | -             | \$2,500,000  | -            | -            | -            | \$2,750,000   |
| General Improvements            | \$430,000    | \$500,000     | \$100,000    | \$100,000    | \$100,000    | -            | \$1,230,000   |
| Recreation Facilities           | \$600,000    | \$1,100,000   | -            | -            | -            | -            | \$1,700,000   |
| Sports Facilities               | \$200,000    | \$1,500,000   | -            | -            | -            | -            | \$1,700,000   |
| Trails                          | \$200,000    | \$200,000     | -            | -            | -            | -            | \$400,000     |
| Police & Fire Stations          | \$3,000,000  | \$4,500,000   | \$6,500,000  | \$8,000,000  | \$25,000,000 | \$10,000,000 | \$57,000,000  |
| Fire Stations                   | \$3,000,000  | \$4,500,000   | \$6,500,000  | \$7,000,000  | -            | -            | \$21,000,000  |
| Police Stations                 | -            | -             | -            | \$1,000,000  | \$25,000,000 | \$10,000,000 | \$36,000,000  |
| Public Buildings                | \$20,930,000 | \$22,420,000  | \$2,250,000  | \$300,000    | \$300,000    | \$300,000    | \$46,500,000  |
| City Hall                       | \$480,000    | \$1,700,000   | \$1,200,000  | \$250,000    | \$250,000    | \$250,000    | \$4,130,000   |
| La Crosse Center                | \$20,000,000 | \$20,000,000  | -            | -            | -            | -            | \$40,000,000  |
| Library                         | \$450,000    | \$720,000     | \$1,050,000  | \$50,000     | \$50,000     | \$50,000     | \$2,370,000   |
| Utilities                       | \$8,884,000  | \$55,822,500  | \$6,379,000  | \$365,000    | \$1,775,000  | \$2,040,000  | \$75,265,500  |
| Sanitary Sewer/Wastewater       | \$3,108,500  | \$51,970,000  | \$702,000    | -            | \$350,000    | \$275,000    | \$56,405,500  |
| Lift Stations                   | \$673,500    | \$1,050,000   | -            | -            | -            | -            | \$1,723,500   |
| Sanitary Sewer Mains            | \$2,370,000  | \$920,000     | \$702,000    | -            | \$350,000    | \$275,000    | \$4,617,000   |
| Wastewater Treatment Plant      | \$65,000     | \$50,000,000  | -            | -            | -            | -            | \$50,065,000  |
| Storm Sewer/Stormwater          | \$5,243,500  | \$2,124,500   | \$2,893,000  | \$245,000    | \$1,425,000  | \$1,550,000  | \$13,481,000  |
| Lift Stations                   | \$2,725,500  | -             | -            | -            | -            | -            | \$2,725,500   |
| Other                           | \$292,000    | \$50,000      | \$50,000     | \$50,000     | \$50,000     | \$50,000     | \$542,000     |
| Storm Sewer Mains               | \$2,226,000  | \$2,074,500   | \$2,843,000  | \$195,000    | \$1,375,000  | \$1,500,000  | \$10,213,500  |
| Water                           | \$532,000    | \$1,728,000   | \$2,784,000  | \$120,000    | -            | \$215,000    | \$5,379,000   |
| Other                           | \$40,000     | -             | -            | -            | -            | -            | \$40,000      |
| Watermains                      | \$342,000    | \$878,000     | \$2,240,000  | \$120,000    | -            | \$215,000    | \$3,795,000   |
| Wells, Pumphouses and Reservoir | \$150,000    | \$850,000     | \$544,000    |              |              |              | \$1,544,000   |
|                                 | \$53,071,462 | \$122,727,925 | \$59,310,986 | \$26,182,750 | \$44,982,200 | \$14,864,000 | \$321,139,323 |
|                                 |              |               |              |              |              |              |               |