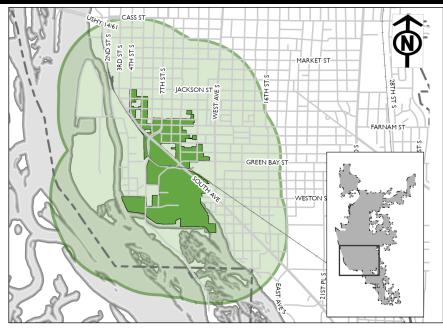

| -           | \$470,000   | -           | -         | -         | -         | \$470,000   |  |  |
| 473 Logan Northside Street Lighting                         | -           | -           | \$500,000   | -         | -         | -         | \$500,000   |  |  |
|                                                             | \$1,421,000 | \$1,918,000 | \$1,000,000 | \$500,000 | \$500,000 | \$500,000 | \$5,839,000 |  |  |

Gundersen Lutheran

Created in 2006, this TID includes the entire Gundersen Health System La Crosse Campus, as well as a potion of the Powell-Poage Park, Hamilton School Neighborhood. AS a mixed use TID, past and future projects include a parking ramp, hotel, clinic improvements, and replacement of 100 housing units with newly constructed homes over the life of the TID.



| TIF District Requests                                        |                   |             |           |             |           |      |             |  |  |
|--------------------------------------------------------------|-------------------|-------------|-----------|-------------|-----------|------|-------------|--|--|
| Request                                                      | 2020              | 2021        | 2022      | 2023        | 2024      | 2025 | Total       |  |  |
|                                                              | TIF Tax Increment |             |           |             |           |      |             |  |  |
| 19 Green Island Tennis and Pickleball Facility               | -                 | \$500,000   | -         | -           | -         | -