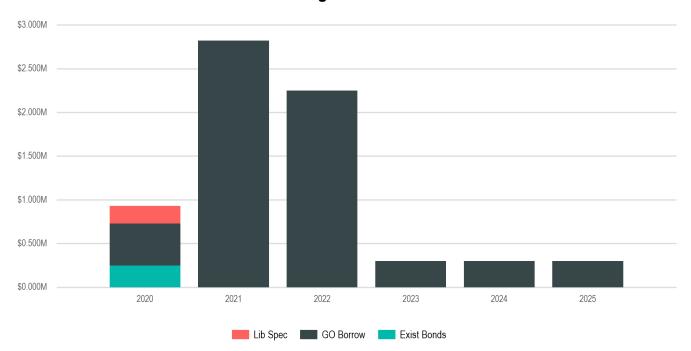

2020 Funding Request

\$930,000

2020 New Borrowing

\$480,000

**Total Funding** 

\$7,050,000

| Totals by Funding Source       |           |             |             |           |           |           |             |
|--------------------------------|-----------|-------------|-------------|-----------|-----------|-----------|-------------|
| Funding Source                 | 2020      | 2021        | 2022        | 2023      | 2024      | 2025      | Total       |
| Borrowing                      | \$480,000 | \$2,820,000 | \$2,250,000 | \$300,000 | \$300,000 | \$300,000 | \$6,450,000 |
| General Obligation Bonds/Notes | \$480,000 | \$2,820,000 | \$2,250,000 | \$300,000 | \$300,000 | \$300,000 | \$6,450,000 |
| Other                          | \$250,000 | -           | •           | -         | -         | -         | \$250,000   |
| Existing Bond Funds            | \$250,000 | =           | =           | -         | -         | -         | \$250,000   |
| Special Funds                  | \$200,000 | -           | •           | -         | -         | -         | \$200,000   |
| Library Special                | \$200,000 | -           | -           | -         | -         | -         | \$200,000   |
|                                | \$930,000 | \$2,820,000 | \$2,250,000 | \$300,000 | \$300,000 | \$300,000 | \$6,900,000 |