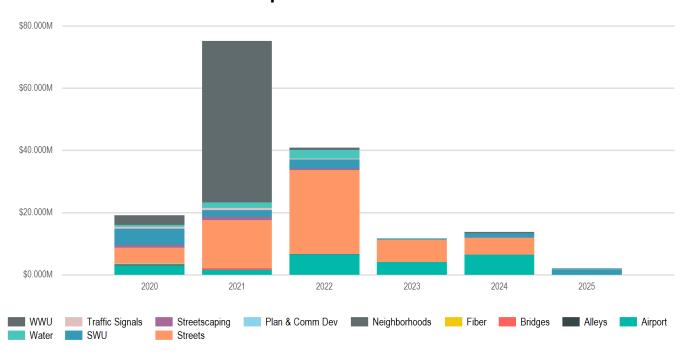

# **Totals by Expenditure Category**

### **Expenditure Category Totals**

| Expenditure Category             | 2020         | 2021         | 2022         | 2023         | 2024         | 2025         | Total         |
|----------------------------------|--------------|--------------|--------------|--------------|--------------|--------------|---------------|
| Equipment                        | \$5,568,462  | \$3,450,200  | \$5,060,800  | \$3,895,500  | \$4,833,200  | \$1,464,000  | \$24,272,162  |
| Equipment and Tools              | \$924,962    | \$504,350    | \$130,000    | \$120,000    | \$266,000    | \$36,000     | \$1,981,312   |
| Technology Hardware and Software | \$916,000    | \$354,000    | \$748,000    | \$540,000    | \$597,000    | \$340,000    | \$3,495,000   |
| Vehicles and Attachments         | \$3,727,500  | \$2,591,850  | \$4,182,800  | \$3,235,500  | \$3,970,200  | \$1,088,000  | \$18,795,850  |
| Infrastructure                   | \$6,992,000  | \$17,780,225 | \$27,926,186 | \$7,907,250  | \$5,539,000  | -            | \$66,144,661  |
| Alleys                           | \$252,000    | -            | -            | -            | -            | -            | \$252,000     |
| Bridges                          | \$50,000     | \$450,000    | -            | -            | -            | -            | \$500,000     |
| Fiber                            | \$100,000    | -            | \$20,000     | -            | -            | -            | \$120,000     |
| Harbors, Docks and Waterways     | -            | \$99,225     | \$104,186    | \$651,250    | -            | -            | \$854,661     |
| Streets                          | \$5,740,000  | \$16,161,000 | \$27,302,000 | \$7,256,000  | \$5,539,000  | -            | \$61,998,000  |
| Street Improvements              | \$479,000    | \$85,000     | -            | \$50,000     | -            | -            | \$614,000     |
| Total Street Reconstruction      | \$4,636,000  | \$15,376,000 | \$27,002,000 | \$7,206,000  | \$5,539,000  | -            | \$59,759,000  |
| Traffic Signals                  | \$625,000    | \$700,000    | \$300,000    | -            | -            | -            | \$1,625,000   |
| Streetscaping                    | \$850,000    | \$1,070,000  | \$500,000    | -            | -            | -            | \$2,420,000   |
| Street Lighting                  | \$750,000    | \$1,070,000  | \$500,000    | -            | -            | -            | \$2,320,000   |
| Streetscaping                    | \$100,000    |              | -            | -            | -            | -            | \$100,000     |
| Planning & Community Development | \$2,928,000  | \$13,480,000 | \$1,975,000  | \$1,510,000  | \$1,010,000  | \$1,010,000  | \$21,913,000  |
| Arts                             | \$158,000    | \$10,000     | \$10,000     | \$10,000     | \$10,000     | \$10,000     | \$208,000     |
| Economic Development             | \$1,400,000  | \$10,600,000 | \$100,000    | \$100,000    | \$100,000    | \$100,000    | \$12,400,000  |
| Façade Rennovation               | \$100,000    | \$100,000    | \$100,000    | \$100,000    | \$100,000    | \$100,000    | \$600,000     |
| Riverside North                  | \$1,300,000  | \$10,500,000 | <u>.</u>     |              |              |              | \$11,800,000  |
| Floodplain Improvements          | \$250,000    | \$1,000,000  | \$500,000    | \$500,000    | \$300,000    | \$300,000    | \$2,850,000   |
| Housing Rehabilitation           | \$295,000    | \$770,000    | \$400,000    | \$400,000    | \$400,000    | \$400,000    | \$2,665,000   |
| Miscellaneous                    | \$370,000    | \$550,000    | \$350,000    | \$300,000    | -            | -            | \$1,570,000   |
| Neighborhoods                    | \$455,000    | \$550,000    | \$615,000    | \$200,000    | \$200,000    | \$200,000    | \$2,220,000   |
| Public Buildings & Parks         | \$28,699,000 | \$32,195,000 | \$17,970,000 | \$12,505,000 | \$31,825,000 | \$10,350,000 | \$133,544,000 |
| Airport                          | \$3,089,000  | \$1,675,000  | \$6,620,000  | \$4,105,000  | \$6,425,000  | \$50,000     | \$21,964,000  |
| Other Buildings                  | \$295,000    | -            | \$300,000    | -            | \$750,000    | -            | \$1,345,000   |
| Runways and Taxiways             | \$1,304,000  | \$675,000    | \$6,195,000  | \$3,055,000  | \$5,625,000  | -            | \$16,854,000  |
| Terminal                         | \$1,490,000  | \$1,000,000  | \$125,000    | \$1,050,000  | \$50,000     | \$50,000     | \$3,765,000   |
| Parks                            | \$1,680,000  | \$3,600,000  | \$2,600,000  | \$100,000    | \$100,000    | -            | \$8,080,000   |
| Aquatics Facilities              | -            | \$300,000    | -            | -            | -            | -            | \$300,000     |

### **Totals by Expenditure Category**

|                                 |              |               |              |              |              | •            |               |
|---------------------------------|--------------|---------------|--------------|--------------|--------------|--------------|---------------|
| Expenditure Category            | 2020         | 2021          | 2022         | 2023         | 2024         | 2025         | Total         |
| Boat Docks                      | \$250,000    | -             | \$2,500,000  | -            | -            | -            | \$2,750,000   |
| General Improvements            | \$430,000    | \$500,000     | \$100,000    | \$100,000    | \$100,000    | -            | \$1,230,000   |
| Recreation Facilities           | \$600,000    | \$1,100,000   | -            | -            | -            | -            | \$1,700,000   |
| Sports Facilities               | \$200,000    | \$1,500,000   | -            | -            | -            | -            | \$1,700,000   |
| Trails                          | \$200,000    | \$200,000     | -            | -            | -            | -            | \$400,000     |
| Police & Fire Stations          | \$3,000,000  | \$4,500,000   | \$6,500,000  | \$8,000,000  | \$25,000,000 | \$10,000,000 | \$57,000,000  |
| Fire Stations                   | \$3,000,000  | \$4,500,000   | \$6,500,000  | \$7,000,000  | -            | -            | \$21,000,000  |
| Police Stations                 | -            | -             | -            | \$1,000,000  | \$25,000,000 | \$10,000,000 | \$36,000,000  |
| Public Buildings                | \$20,930,000 | \$22,420,000  | \$2,250,000  | \$300,000    | \$300,000    | \$300,000    | \$46,500,000  |
| City Hall                       | \$480,000    | \$1,700,000   | \$1,200,000  | \$250,000    | \$250,000    | \$250,000    | \$4,130,000   |
| La Crosse Center                | \$20,000,000 | \$20,000,000  | -            | -            | -            | -            | \$40,000,000  |
| Library                         | \$450,000    | \$720,000     | \$1,050,000  | \$50,000     | \$50,000     | \$50,000     | \$2,370,000   |
| Utilities                       | \$8,884,000  | \$55,822,500  | \$6,379,000  | \$365,000    | \$1,775,000  | \$2,040,000  | \$75,265,500  |
| Sanitary Sewer/Wastewater       | \$3,108,500  | \$51,970,000  | \$702,000    | -            | \$350,000    | \$275,000    | \$56,405,500  |
| Lift Stations                   | \$673,500    | \$1,050,000   | -            | -            | -            | -            | \$1,723,500   |
| Sanitary Sewer Mains            | \$2,370,000  | \$920,000     | \$702,000    | -            | \$350,000    | \$275,000    | \$4,617,000   |
| Wastewater Treatment Plant      | \$65,000     | \$50,000,000  | -            | -            | -            | -            | \$50,065,000  |
| Storm Sewer/Stormwater          | \$5,243,500  | \$2,124,500   | \$2,893,000  | \$245,000    | \$1,425,000  | \$1,550,000  | \$13,481,000  |
| Lift Stations                   | \$2,725,500  | -             | -            | -            | -            | -            | \$2,725,500   |
| Other                           | \$292,000    | \$50,000      | \$50,000     | \$50,000     | \$50,000     | \$50,000     | \$542,000     |
| Storm Sewer Mains               | \$2,226,000  | \$2,074,500   | \$2,843,000  | \$195,000    | \$1,375,000  | \$1,500,000  | \$10,213,500  |
| Water                           | \$532,000    | \$1,728,000   | \$2,784,000  | \$120,000    | -            | \$215,000    | \$5,379,000   |
| Other                           | \$40,000     | -             | -            | -            | -            | -            | \$40,000      |
| Watermains                      | \$342,000    | \$878,000     | \$2,240,000  | \$120,000    | -            | \$215,000    | \$3,795,000   |
| Wells, Pumphouses and Reservoir | \$150,000    | \$850,000     | \$544,000    |              |              |              | \$1,544,000   |
|                                 | \$53,071,462 | \$122,727,925 | \$59,310,986 | \$26,182,750 | \$44,982,200 | \$14,864,000 | \$321,139,323 |
|                                 |              |               |              |              |              |              |               |