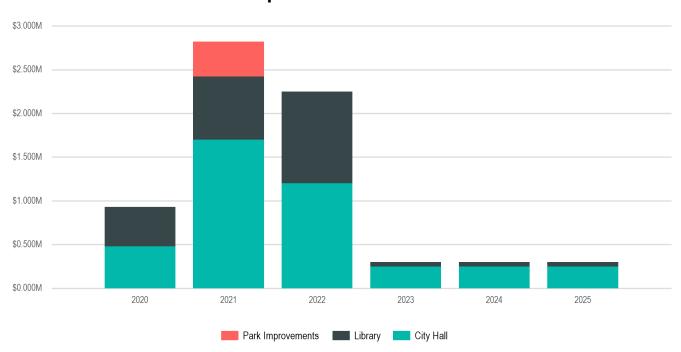

2020 Funding Request

\$930,000

2020 New Borrowing

\$480,000

**Total Funding** 

\$7,050,000

| Totals by Expenditure Cate | gory      |             |             |           |           |           |             |
|----------------------------|-----------|-------------|-------------|-----------|-----------|-----------|-------------|
| Expenditure Category       | 2020      | 2021        | 2022        | 2023      | 2024      | 2025      | Total       |
| Public Buildings & Parks   | \$930,000 | \$2,820,000 | \$2,250,000 | \$300,000 | \$300,000 | \$300,000 | \$6,900,000 |
| Parks                      | -         | \$400,000   | -           | -         | -         | -         | \$400,000   |
| General Improvements       | -         | \$400,000   | -           | -         | -         | -         | \$400,000   |
| Public Buildings           | \$930,000 | \$2,420,000 | \$2,250,000 | \$300,000 | \$300,000 | \$300,000 | \$6,500,000 |
| City Hall                  | \$480,000 | \$1,700,000 | \$1,200,000 | \$250,000 | \$250,000 | \$250,000 | \$4,130,000 |
| Library                    | \$450,000 | \$720,000   | \$1,050,000 | \$50,000  | \$50,000  | \$50,000  | \$2,370,000 |
| <u>-</u>                   | \$930,000 | \$2,820,000 | \$2,250,000 | \$300,000 | \$300,000 | \$300,000 | \$6,900,000 |