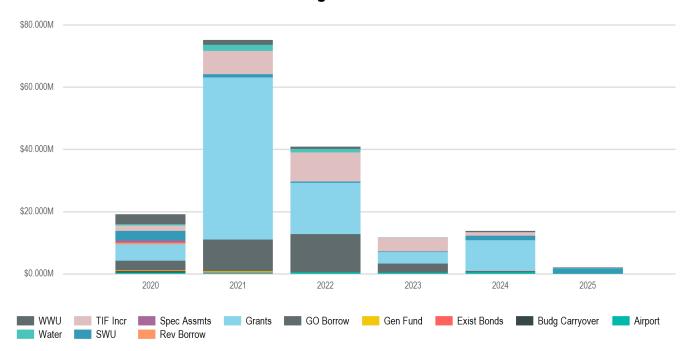

# **Totals by Funding Source**

2020 City Funded Total

\$44,441,462

\$80.000M

2020 New Borrowing Total

\$28,985,500

2020-2025 City Funded Total

\$220,252,094

# Funding Totals (City provided funds only)

| Funding Source                             | 2020         | 2021         | 2022         | 2023         | 2024         | 2025         | Total         |
|--------------------------------------------|--------------|--------------|--------------|--------------|--------------|--------------|---------------|
| Borrowing                                  | \$28,985,500 | \$39,171,200 | \$23,763,000 | \$14,009,000 | \$28,577,200 | \$11,089,000 | \$145,594,900 |
| General Obligation Bonds/Notes             | \$28,415,500 | \$38,976,200 | \$23,763,000 | \$14,009,000 | \$28,577,200 | \$11,089,000 | \$144,829,900 |
| Loans                                      | \$45,000     | \$195,000    | -            | -            | -            | -            | \$240,000     |
| State Trust Fund                           | \$45,000     | \$195,000    | -            | -            | -            | -            | \$240,000     |
| Revenue Bonds/Notes                        | \$525,000    | -            | -            | -            | =            | -            | \$525,000     |
| Donations & Outside Funding                | \$150,000    | \$400,000    | -            | -            | -            | -            | \$550,000     |
| Donations                                  | \$150,000    | \$400,000    | -            | -            | -            | -            | \$550,000     |
| Grants & Other Intergovernmental           | \$8,480,000  | \$55,856,630 | \$18,504,099 | \$5,375,250  | \$11,498,750 | \$622,500    | \$100,337,229 |
| Federal                                    | \$5,534,000  | \$2,807,250  | \$10,799,550 | \$5,375,250  | \$10,898,750 | \$622,500    | \$36,037,300  |
| Local                                      | \$50,000     | \$50,000     | -            | -            | -            | -            | \$100,000     |
| State                                      | \$2,896,000  | \$52,999,380 | \$7,704,549  | -            | \$600,000    | -            | \$64,199,929  |
| Operating Funds                            | \$8,152,000  | \$5,571,250  | \$3,597,050  | \$1,240,250  | \$2,825,250  | \$2,352,500  | \$23,738,300  |
| Enterprise/Utility Funds                   | \$7,935,000  | \$5,277,250  | \$3,597,050  | \$1,240,250  | \$2,825,250  | \$2,352,500  | \$23,227,300  |
| Airport Operating Funds                    | \$370,000    | \$185,000    | \$310,000    | \$335,000    | \$120,000    | \$260,000    | \$1,580,000   |
| Car Rental Facility Charges                | \$200,000    | -            | -            | -            | -            | -            | \$200,000     |
| Parking Utility Funds                      | \$90,000     | \$90,000     | \$90,000     | \$90,000     | \$75,000     | -            | \$435,000     |
| Passenger Facility Charges                 | \$140,000    | \$223,750    | \$352,250    | \$152,750    | \$541,250    | \$52,500     | \$1,462,500   |
| Sanitary Sewer Equipment Replacement Funds | \$825,500    | \$16,000     | -            | \$27,500     | \$27,000     | -            | \$896,000     |
| Sanitary Sewer Utility Funds               | \$2,702,000  | \$1,528,000  | \$702,000    | -            | \$350,000    | \$275,000    | \$5,557,000   |
| Storm Water Utility Funds                  | \$3,061,500  | \$1,083,500  | \$819,800    | \$445,000    | \$1,520,000  | \$1,550,000  | \$8,479,800   |
| Water Utility Funds                        | \$546,000    | \$2,151,000  | \$1,323,000  | \$190,000    | \$192,000    | \$215,000    | \$4,617,000   |
| General Fund                               | \$217,000    | \$294,000    | -            | -            | -            | -            | \$511,000     |
| Streets Operating Budget                   | \$217,000    | \$294,000    | -            | -            | -            | -            | \$511,000     |
| Other                                      | \$478,000    | \$182,845    | \$20,000     | \$20,000     | \$20,000     |              | \$720,845     |
| Existing Bond Funds                        | \$458,000    | \$143,000    |              |              |              |              | \$601,000     |

### **Totals by Funding Source**

| Funding Source                     |                           | 2020         | 2021          | 2022         | 2023         | 2024         | 2025         | Total         |
|------------------------------------|---------------------------|--------------|---------------|--------------|--------------|--------------|--------------|---------------|
| Harbor Tenant Fees                 |                           | -            | \$19,845      | -            | -            | -            | -            | \$19,845      |
| Unknown                            |                           | \$20,000     | \$20,000      | \$20,000     | \$20,000     | \$20,000     | -            | \$100,000     |
| Special Funds                      |                           | \$1,430,000  | -             | \$20,837     | \$110,250    | -            | -            | \$1,561,087   |
| Budget Carryover                   |                           | \$480,000    | -             | -            | -            | -            | -            | \$480,000     |
| Cameron Park Construction          |                           | \$200,000    | -             | -            | -            | -            | -            | \$200,000     |
| Green Island Ice Arena Improvement | Fund                      | \$200,000    | -             | -            | -            | -            | -            | \$200,000     |
| Harbor Sinking Fund                |                           | \$200,000    | -             | \$20,837     | \$110,250    | -            | -            | \$331,087     |
| Library Special                    |                           | \$200,000    | -             | -            | -            | -            | -            | \$200,000     |
| Pettibone Park Improvement Fund    |                           | \$150,000    | -             | -            | -            | -            | -            | \$150,000     |
| Taxation                           |                           | \$5,395,962  | \$21,546,000  | \$13,406,000 | \$5,428,000  | \$2,061,000  | \$800,000    | \$48,636,962  |
| Room Tax                           |                           | \$240,962    | -             | -            | -            | -            | -            | \$240,962     |
| Special Assessments                |                           | \$778,000    | -             | -            | -            | -            | -            | \$778,000     |
| TIF Increment                      |                           | \$4,377,000  | \$21,546,000  | \$13,406,000 | \$5,428,000  | \$2,061,000  | \$800,000    | \$47,618,000  |
| 10 - Park Plaza                    |                           | \$100,000    | -             | -            | -            | -            | -            | \$100,000     |
| 11 - Gateway Redevelopment         |                           | \$1,346,000  | \$2,532,000   | \$7,628,000  | \$576,000    | \$734,000    | \$100,000    | \$12,916,000  |
| 12 - Three Rivers Plaza            |                           | \$1,300,000  | \$12,473,000  | \$1,559,000  | -            | -            | -            | \$15,332,000  |
| 13 - Kwik Trip                     |                           | \$1,421,000  | \$1,918,000   | \$1,000,000  | \$500,000    | \$500,000    | \$500,000    | \$5,839,000   |
| 14 - Gundersen Lutheran            |                           | <u>.</u>     | \$1,975,000   | \$650,000    | \$2,774,000  | \$527,000    | <u>.</u>     | \$5,926,000   |
| 15 - Chart                         |                           | \$130,000    | \$968,000     | \$200,000    | \$665,000    | \$200,000    | \$200,000    | \$2,363,000   |
| 16 - LIPCO/Trane Plant 6           |                           | \$80,000     | \$1,680,000   | \$2,369,000  | \$913,000    | \$100,000    | -            | \$5,142,000   |
|                                    | New Borrowing Sub-Total   | \$28,985,500 | \$39,171,200  | \$23,763,000 | \$14,009,000 | \$28,577,200 | \$28,577,200 | \$163,083,100 |
|                                    | City Funded Sub-Total     | \$44,441,462 | \$66,471,295  | \$40,806,887 | \$20,807,500 | \$33,483,450 | \$14,241,500 | \$220,252,094 |
|                                    | Non City Funded Sub-Total | \$8,630,000  | \$56,256,630  | \$18,504,099 | \$5,375,250  | \$11,498,750 | \$622,500    | \$100,887,229 |
| <u> </u>                           |                           | \$53,071,462 | \$122,727,925 | \$59,310,986 | \$26,182,750 | \$44,982,200 | \$14,864,000 | \$321,139,323 |
|                                    |                           |              |               |              |              |              |              |               |