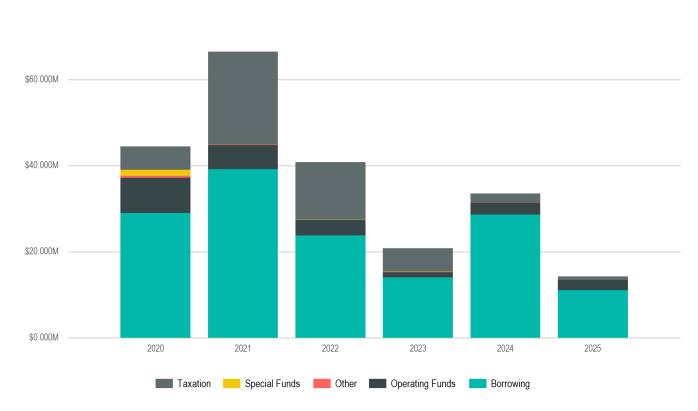

# Funding Totals (City provided funds only)

| Funding Source                             | 2020         | 2021         | 2022         | 2023         | 2024         | 2025         | Total         |
|--------------------------------------------|--------------|--------------|--------------|--------------|--------------|--------------|---------------|
| Borrowing                                  | \$28,985,500 | \$39,171,200 | \$23,763,000 | \$14,009,000 | \$28,577,200 | \$11,089,000 | \$145,594,900 |
| General Obligation Bonds/Notes             | \$28,415,500 | \$38,976,200 | \$23,763,000 | \$14,009,000 | \$28,577,200 | \$11,089,000 | \$144,829,900 |
| Loans                                      | \$45,000     | \$195,000    | -            | -            | -            | -            | \$240,000     |
| State Trust Fund                           | \$45,000     | \$195,000    | -            | -            | -            | -            | \$240,000     |
| Revenue Bonds/Notes                        | \$525,000    | -            | -            | -            | =            | -            | \$525,000     |
| Donations & Outside Funding                | \$150,000    | \$400,000    | -            | -            | -            | -            | \$550,000     |
| Donations                                  | \$150,000    | \$400,000    | -            | -            | -            | -            | \$550,000     |
| Grants & Other Intergovernmental           | \$8,480,000  | \$55,856,630 | \$18,504,099 | \$5,375,250  | \$11,498,750 | \$622,500    | \$100,337,229 |
| Federal                                    | \$5,534,000  | \$2,807,250  | \$10,799,550 | \$5,375,250  | \$10,898,750 | \$622,500    | \$36,037,300  |
| Local                                      | \$50,000     | \$50,000     | -            | -            | -            | -            | \$100,000     |
| State                                      | \$2,896,000  | \$52,999,380 | \$7,704,549  | -            | \$600,000    | -            | \$64,199,929  |
| Operating Funds                            | \$8,152,000  | \$5,571,250  | \$3,597,050  | \$1,240,250  | \$2,825,250  | \$2,352,500  | \$23,738,300  |
| Enterprise/Utility Funds                   | \$7,935,000  | \$5,277,250  | \$3,597,050  | \$1,240,250  | \$2,825,250  | \$2,352,500  | \$23,227,300  |
| Airport Operating Funds                    | \$370,000    | \$185,000    | \$310,000    | \$335,000    | \$120,000    | \$260,000    | \$1,580,000   |
| Car Rental Facility Charges                | \$200,000    | -            | -            | -            | -            | -            | \$200,000     |
| Parking Utility Funds                      | \$90,000     | \$90,000     | \$90,000     | \$90,000     | \$75,000     | -            | \$435,000     |
| Passenger Facility Charges                 | \$140,000    | \$223,750    | \$352,250    | \$152,750    | \$541,250    | \$52,500     | \$1,462,500   |
| Sanitary Sewer Equipment Replacement Funds | \$825,500    | \$16,000     | -            | \$27,500     | \$27,000     | -            | \$896,000     |
| Sanitary Sewer Utility Funds               | \$2,702,000  | \$1,528,000  | \$702,000    | -            | \$350,000    | \$275,000    | \$5,557,000   |
| Storm Water Utility Funds                  | \$3,061,500  | \$1,083,500  | \$819,800    | \$445,000    | \$1,520,000  | \$1,550,000  | \$8,479,800   |
| Water Utility Funds                        | \$546,000    | \$2,151,000  | \$1,323,000  | \$190,000    | \$192,000    | \$215,000    | \$4,617,000   |
| General Fund                               | \$217,000    | \$294,000    | -            | -            | -            | -            | \$511,000     |
| Streets Operating Budget                   | \$217,000    | \$294,000    | -            | -            | -            | -            | \$511,000     |
| Other                                      | \$478,000    | \$182,845    | \$20,000     | \$20,000     | \$20,000     |              | \$720,845     |
| Existing Bond Funds                        | \$458,000    | \$143,000    |              |              |              |              | \$601,000     |

### **Totals by Funding Source**

| Funding Source                     |                           | 2020         | 2021          | 2022         | 2023         | 2024         | 2025         | Total         |
|------------------------------------|---------------------------|--------------|---------------|--------------|--------------|--------------|--------------|---------------|
| Harbor Tenant Fees                 |                           | -            | \$19,845      | -            | -            | -            | -            | \$19,845      |
| Unknown                            |                           | \$20,000     | \$20,000      | \$20,000     | \$20,000     | \$20,000     | -            | \$100,000     |
| Special Funds                      |                           | \$1,430,000  | -             | \$20,837     | \$110,250    | -            | -            | \$1,561,087   |
| Budget Carryover                   |                           | \$480,000    | -             | -            | -            | -            | -            | \$480,000     |
| Cameron Park Construction          |                           | \$200,000    | -             | -            | -            | -            | -            | \$200,000     |
| Green Island Ice Arena Improvement | Fund                      | \$200,000    | -             | -            | -            | -            | -            | \$200,000     |
| Harbor Sinking Fund                |                           | \$200,000    | -             | \$20,837     | \$110,250    | -            | -            | \$331,087     |
| Library Special                    |                           | \$200,000    | -             | -            | -            | -            | -            | \$200,000     |
| Pettibone Park Improvement Fund    |                           | \$150,000    | -             | -            | -            | -            | -            | \$150,000     |
| Taxation                           |                           | \$5,395,962  | \$21,546,000  | \$13,406,000 | \$5,428,000  | \$2,061,000  | \$800,000    | \$48,636,962  |
| Room Tax                           |                           | \$240,962    | -             | -            | -            | -            | -            | \$240,962     |
| Special Assessments                |                           | \$778,000    | -             | -            | -            | -            | -            | \$778,000     |
| TIF Increment                      |                           | \$4,377,000  | \$21,546,000  | \$13,406,000 | \$5,428,000  | \$2,061,000  | \$800,000    | \$47,618,000  |
| 10 - Park Plaza                    |                           | \$100,000    | -             | -            | -            | -            | -            | \$100,000     |
| 11 - Gateway Redevelopment         |                           | \$1,346,000  | \$2,532,000   | \$7,628,000  | \$576,000    | \$734,000    | \$100,000    | \$12,916,000  |
| 12 - Three Rivers Plaza            |                           | \$1,300,000  | \$12,473,000  | \$1,559,000  | -            | -            | -            | \$15,332,000  |
| 13 - Kwik Trip                     |                           | \$1,421,000  | \$1,918,000   | \$1,000,000  | \$500,000    | \$500,000    | \$500,000    | \$5,839,000   |
| 14 - Gundersen Lutheran            |                           | <u>.</u>     | \$1,975,000   | \$650,000    | \$2,774,000  | \$527,000    | <u>.</u>     | \$5,926,000   |
| 15 - Chart                         |                           | \$130,000    | \$968,000     | \$200,000    | \$665,000    | \$200,000    | \$200,000    | \$2,363,000   |
| 16 - LIPCO/Trane Plant 6           |                           | \$80,000     | \$1,680,000   | \$2,369,000  | \$913,000    | \$100,000    | -            | \$5,142,000   |
|                                    | New Borrowing Sub-Total   | \$28,985,500 | \$39,171,200  | \$23,763,000 | \$14,009,000 | \$28,577,200 | \$28,577,200 | \$163,083,100 |
|                                    | City Funded Sub-Total     | \$44,441,462 | \$66,471,295  | \$40,806,887 | \$20,807,500 | \$33,483,450 | \$14,241,500 | \$220,252,094 |
|                                    | Non City Funded Sub-Total | \$8,630,000  | \$56,256,630  | \$18,504,099 | \$5,375,250  | \$11,498,750 | \$622,500    | \$100,887,229 |
| <u> </u>                           |                           | \$53,071,462 | \$122,727,925 | \$59,310,986 | \$26,182,750 | \$44,982,200 | \$14,864,000 | \$321,139,323 |
|                                    |                           |              |               |              |              |              |              |               |