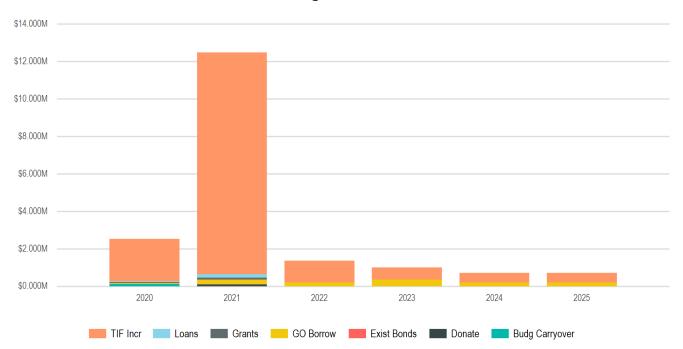

# Funding Totals (City provided funds only)

| Funding Source                             | 2020         | 2021         | 2022         | 2023         | 2024         | 2025         | Total         |
|--------------------------------------------|--------------|--------------|--------------|--------------|--------------|--------------|---------------|
| Borrowing                                  | \$28,985,500 | \$39,171,200 | \$23,763,000 | \$14,009,000 | \$28,577,200 | \$11,089,000 | \$145,594,900 |
| General Obligation Bonds/Notes             | \$28,415,500 | \$38,976,200 | \$23,763,000 | \$14,009,000 | \$28,577,200 | \$11,089,000 | \$144,829,900 |
| Loans                                      | \$45,000     | \$195,000    | -            | -            | -            | -            | \$240,000     |
| State Trust Fund                           | \$45,000     | \$195,000    | -            | -            | -            | -            | \$240,000     |
| Revenue Bonds/Notes                        | \$525,000    | -            | -            | -            | =            | -            | \$525,000     |
| Donations & Outside Funding                | \$150,000    | \$400,000    | -            | -            | -            | -            | \$550,000     |
| Donations                                  | \$150,000    | \$400,000    | -            | -            | -            | -            | \$550,000     |
| Grants & Other Intergovernmental           | \$8,480,000  | \$55,856,630 | \$18,504,099 | \$5,375,250  | \$11,498,750 | \$622,500    | \$100,337,229 |
| Federal                                    | \$5,534,000  | \$2,807,250  | \$10,799,550 | \$5,375,250  | \$10,898,750 | \$622,500    | \$36,037,300  |
| Local                                      | \$50,000     | \$50,000     | -            | -            | -            | -            | \$100,000     |
| State                                      | \$2,896,000  | \$52,999,380 | \$7,704,549  | -            | \$600,000    | -            | \$64,199,929  |
| Operating Funds                            | \$8,152,000  | \$5,571,250  | \$3,597,050  | \$1,240,250  | \$2,825,250  | \$2,352,500  | \$23,738,300  |
| Enterprise/Utility Funds                   | \$7,935,000  | \$5,277,250  | \$3,597,050  | \$1,240,250  | \$2,825,250  | \$2,352,500  | \$23,227,300  |
| Airport Operating Funds                    | \$370,000    | \$185,000    | \$310,000    | \$335,000    | \$120,000    | \$260,000    | \$1,580,000   |
| Car Rental Facility Charges                | \$200,000    | -            | -            | -            | -            | -            | \$200,000     |
| Parking Utility Funds                      | \$90,000     | \$90,000     | \$90,000     | \$90,000     | \$75,000     | -            | \$435,000     |
| Passenger Facility Charges                 | \$140,000    | \$223,750    | \$352,250    | \$152,750    | \$541,250    | \$52,500     | \$1,462,500   |
| Sanitary Sewer Equipment Replacement Funds | \$825,500    | \$16,000     | -            | \$27,500     | \$27,000     | -            | \$896,000     |
| Sanitary Sewer Utility Funds               | \$2,702,000  | \$1,528,000  | \$702,000    | -            | \$350,000    | \$275,000    | \$5,557,000   |
| Storm Water Utility Funds                  | \$3,061,500  | \$1,083,500  | \$819,800    | \$445,000    | \$1,520,000  | \$1,550,000  | \$8,479,800   |
| Water Utility Funds                        | \$546,000    | \$2,151,000  | \$1,323,000  | \$190,000    | \$192,000    | \$215,000    | \$4,617,000   |
| General Fund                               | \$217,000    | \$294,000    | -            | -            | -            | -            | \$511,000     |
| Streets Operating Budget                   | \$217,000    | \$294,000    | -            | -            | -            | -            | \$511,000     |
| Other                                      | \$478,000    | \$182,845    | \$20,000     | \$20,000     | \$20,000     |              | \$720,845     |
| Existing Bond Funds                        | \$458,000    | \$143,000    |              |              |              |              | \$601,000     |

### **Totals by Funding Source**

| Funding Source                     |                           | 2020         | 2021          | 2022         | 2023         | 2024         | 2025         | Total         |
|------------------------------------|---------------------------|--------------|---------------|--------------|--------------|--------------|--------------|---------------|
| Harbor Tenant Fees                 |                           | -            | \$19,845      | -            | -            | -            | -            | \$19,845      |
| Unknown                            |                           | \$20,000     | \$20,000      | \$20,000     | \$20,000     | \$20,000     | -            | \$100,000     |
| Special Funds                      |                           | \$1,430,000  | -             | \$20,837     | \$110,250    | -            | -            | \$1,561,087   |
| Budget Carryover                   |                           | \$480,000    | -             | -            | -            | -            | -            | \$480,000     |
| Cameron Park Construction          |                           | \$200,000    | -             | -            | -            | -            | -            | \$200,000     |
| Green Island Ice Arena Improvement | Fund                      | \$200,000    | -             | -            | -            | -            | -            | \$200,000     |
| Harbor Sinking Fund                |                           | \$200,000    | -             | \$20,837     | \$110,250    | -            | -            | \$331,087     |
| Library Special                    |                           | \$200,000    | -             | -            | -            | -            | -            | \$200,000     |
| Pettibone Park Improvement Fund    |                           | \$150,000    | -             | -            | -            | -            | -            | \$150,000     |
| Taxation                           |                           | \$5,395,962  | \$21,546,000  | \$13,406,000 | \$5,428,000  | \$2,061,000  | \$800,000    | \$48,636,962  |
| Room Tax                           |                           | \$240,962    | -             | -            | -            | -            | -            | \$240,962     |
| Special Assessments                |                           | \$778,000    | -             | -            | -            | -            | -            | \$778,000     |
| TIF Increment                      |                           | \$4,377,000  | \$21,546,000  | \$13,406,000 | \$5,428,000  | \$2,061,000  | \$800,000    | \$47,618,000  |
| 10 - Park Plaza                    |                           | \$100,000    | -             | -            | -            | -            | -            | \$100,000     |
| 11 - Gateway Redevelopment         |                           | \$1,346,000  | \$2,532,000   | \$7,628,000  | \$576,000    | \$734,000    | \$100,000    | \$12,916,000  |
| 12 - Three Rivers Plaza            |                           | \$1,300,000  | \$12,473,000  | \$1,559,000  | -            | -            | -            | \$15,332,000  |
| 13 - Kwik Trip                     |                           | \$1,421,000  | \$1,918,000   | \$1,000,000  | \$500,000    | \$500,000    | \$500,000    | \$5,839,000   |
| 14 - Gundersen Lutheran            |                           | <u>.</u>     | \$1,975,000   | \$650,000    | \$2,774,000  | \$527,000    | <u>.</u>     | \$5,926,000   |
| 15 - Chart                         |                           | \$130,000    | \$968,000     | \$200,000    | \$665,000    | \$200,000    | \$200,000    | \$2,363,000   |
| 16 - LIPCO/Trane Plant 6           |                           | \$80,000     | \$1,680,000   | \$2,369,000  | \$913,000    | \$100,000    | -            | \$5,142,000   |
|                                    | New Borrowing Sub-Total   | \$28,985,500 | \$39,171,200  | \$23,763,000 | \$14,009,000 | \$28,577,200 | \$28,577,200 | \$163,083,100 |
|                                    | City Funded Sub-Total     | \$44,441,462 | \$66,471,295  | \$40,806,887 | \$20,807,500 | \$33,483,450 | \$14,241,500 | \$220,252,094 |
|                                    | Non City Funded Sub-Total | \$8,630,000  | \$56,256,630  | \$18,504,099 | \$5,375,250  | \$11,498,750 | \$622,500    | \$100,887,229 |
| <u> </u>                           |                           | \$53,071,462 | \$122,727,925 | \$59,310,986 | \$26,182,750 | \$44,982,200 | \$14,864,000 | \$321,139,323 |
|                                    |                           |              |               |              |              |              |              |               |