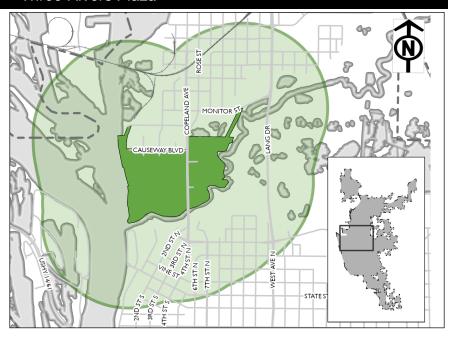

ng                                 | -           | \$770,000   | -           | -         | -         | -         | \$770,000    |  |
|                         |                                          | \$1,346,000 | \$2,532,000 | \$7,628,000 | \$576,000 | \$734,000 | \$100,000 | \$12,916,000 |  |

Three Rivers Plaza

Created in 2005 this 20 acre site once housed a mix of mini warehouses, a vacant used car lot and building, a former lumber yard, etc. Redevelopment of this property now includes a grocery store, commercial center, hotel, condominiums and office buildings. Flood protection and a bicycle pedestrian train have also been implemented. In 2014, the City of La Crosse adopted a Master Redevelopment Plan for the Riverside North Site and the City is actively Implementing this plan.



| TIF District Requests                                   |             |              |             |      |      |      |              |  |  |  |
|---------------------------------------------------------|-------------|--------------|-------------|------|------|------|--------------|--|--|--|
| Request                                                 | 2020        | 2021         | 2022        | 2023 | 2024 | 2025 | Total        |  |  |  |
| TIF Tax Increment                                       |             |              |             |      |      |      |              |  |  |  |
| 454 Riverside North First Phase Infrastructure          | \$1,300,000 | \$10,000,000 | -           | -    | -    | -    | \$11,300,000 |  |  |  |
| 98 Riverside North Fill Project