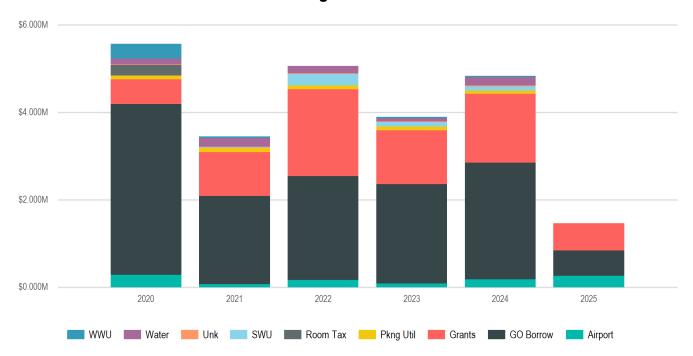

# **Totals by Funding Source**

2020 City Funded Total

\$44,441,462

\$80.000M

2020 New Borrowing Total

\$28,985,500

2020-2025 City Funded Total

\$220,252,094

# Funding Totals (City provided funds only)

| Funding Source                             | 2020         | 2021         | 2022         | 2023         | 2024         | 2025         | Total         |
|--------------------------------------------|--------------|--------------|--------------|--------------|--------------|--------------|---------------|
| Borrowing                                  | \$28,985,500 | \$39,171,200 | \$23,763,000 | \$14,009,000 | \$28,577,200 | \$11,089,000 | \$145,594,900 |
| General Obligation Bonds/Notes             | \$28,415,500 | \$38,976,200 | \$23,763,000 | \$14,009,000 | \$28,577,200 | \$11,089,000 | \$144,829,900 |
| Loans                                      | \$45,000     | \$195,000    | -            | -            | -            | -            | \$240,000     |
| State Trust Fund                           | \$45,000     | \$195,000    | -            | -            | -            | -            | \$240,000     |
| Revenue Bonds/Notes                        | \$525,000    | -            | -            | -            | =            | -            | \$525,000     |
| Donations & Outside Funding                | \$150,000    | \$400,000    | -            | -            | -            | -            | \$550,000     |
| Donations                                  | \$150,000    | \$400,000    | -            | -            | -            | -            | \$550,000     |
| Grants & Other Intergovernmental           | \$8,480,000  | \$55,856,630 | \$18,504,099 | \$5,375,250  | \$11,498,750 | \$622,500    | \$100,337,229 |
| Federal                                    | \$5,534,000  | \$2,807,250  | \$10,799,550 | \$5,375,250  | \$10,898,750 | \$622,500    | \$36,037,300  |
| Local                                      | \$50,000     | \$50,000     | -            | -            | -            | -            | \$100,000     |
| State                                      | \$2,896,000  | \$52,999,380 | \$7,704,549  | -            | \$600,000    | -            | \$64,199,929  |
| Operating Funds                            | \$8,152,000  | \$5,571,250  | \$3,597,050  | \$1,240,250  | \$2,825,250  | \$2,352,500  | \$23,738,300  |
| Enterprise/Utility Funds                   | \$7,935,000  | \$5,277,250  | \$3,597,050  | \$1,240,250  | \$2,825,250  | \$2,352,500  | \$23,227,300  |
| Airport Operating Funds                    | \$370,000    | \$185,000    | \$310,000    | \$335,000    | \$120,000    | \$260,000    | \$1,580,000   |
| Car Rental Facility Charges                | \$200,000    | -            | -            | -            | -            | -            | \$200,000     |
| Parking Utility Funds                      | \$90,000     | \$90,000     | \$90,000     | \$90,000     | \$75,000     | -            | \$435,000     |
| Passenger Facility Charges                 | \$140,000    | \$223,750    | \$352,250    | \$152,750    | \$541,250    | \$52,500     | \$1,462,500   |
| Sanitary Sewer Equipment Replacement Funds | \$825,500    | \$16,000     | -            | \$27,500     | \$27,000     | -            | \$896,000     |
| Sanitary Sewer Utility Funds               | \$2,702,000  | \$1,528,000  | \$702,000    | -            | \$350,000    | \$275,000    | \$5,557,000   |
| Storm Water Utility Funds                  | \$3,061,500  | \$1,083,500  | \$819,800    | \$445,000    | \$1,520,000  | \$1,550,000  | \$8,479,800   |
| Water Utility Funds                        | \$546,000    | \$2,151,000  | \$1,323,000  | \$190,000    | \$192,000    | \$215,000    | \$4,617,000   |
| General Fund                               | \$217,000    | \$294,000    | -            | -            | -            | -            | \$511,000     |
| Streets Operating Budget                   | \$217,000    | \$294,000    | -            | -            | -            | -            | \$511,000     |
| Other                                      | \$478,000    | \$182,845    | \$20,000     | \$20,000     | \$20,000     |              | \$720,845     |
| Existing Bond Funds                        | \$458,000    | \$143,000    |              |              |              |              | \$601,000     |

### **Totals by Funding Source**

| Funding Source                     |                           | 2020         | 2021          | 2022         | 2023         | 2024         | 2025         | Total         |
|------------------------------------|---------------------------|--------------|---------------|--------------|--------------|--------------|--------------|---------------|
| Harbor Tenant Fees                 |                           | -            | \$19,845      | -            | -            | -            | -            | \$19,845      |
| Unknown                            |                           | \$20,000     | \$20,000      | \$20,000     | \$20,000     | \$20,000     | -            | \$100,000     |
| Special Funds                      |                           | \$1,430,000  | -             | \$20,837     | \$110,250    | -            | -            | \$1,561,087   |
| Budget Carryover                   |                           | \$480,000    | -             | -            | -            | -            | -            | \$480,000     |
| Cameron Park Construction          |                           | \$200,000    | -             | -            | -            | -            | -            | \$200,000     |
| Green Island Ice Arena Improvement | Fund                      | \$200,000    | -             | -            | -            | -            | -            | \$200,000     |
| Harbor Sinking Fund                |                           | \$200,000    | -             | \$20,837     | \$110,250    | -            | -            | \$331,087     |
| Library Special                    |                           | \$200,000    | -             | -            | -            | -            | -            | \$200,000     |
| Pettibone Park Improvement Fund    |                           | \$150,000    | -             | -            | -            | -            | -            | \$150,000     |
| Taxation                           |                           | \$5,395,962  | \$21,546,000  | \$13,406,000 | \$5,428,000  | \$2,061,000  | \$800,000    | \$48,636,962  |
| Room Tax                           |                           | \$240,962    | -             | -            | -            | -            | -            | \$240,962     |
| Special Assessments                |                           | \$778,000    | -             | -            | -            | -            | -            | \$778,000     |
| TIF Increment                      |                           | \$4,377,000  | \$21,546,000  | \$13,406,000 | \$5,428,000  | \$2,061,000  | \$800,000    | \$47,618,000  |
| 10 - Park Plaza                    |                           | \$100,000    | -             | -            | -            | -            | -            | \$100,000     |
| 11 - Gateway Redevelopment         |                           | \$1,346,000  | \$2,532,000   | \$7,628,000  | \$576,000    | \$734,000    | \$100,000    | \$12,916,000  |
| 12 - Three Rivers Plaza            |                           | \$1,300,000  | \$12,473,000  | \$1,559,000  | -            | -            | -            | \$15,332,000  |
| 13 - Kwik Trip                     |                           | \$1,421,000  | \$1,918,000   | \$1,000,000  | \$500,000    | \$500,000    | \$500,000    | \$5,839,000   |
| 14 - Gundersen Lutheran            |                           | <u>.</u>     | \$1,975,000   | \$650,000    | \$2,774,000  | \$527,000    | <u>.</u>     | \$5,926,000   |
| 15 - Chart                         |                           | \$130,000    | \$968,000     | \$200,000    | \$665,000    | \$200,000    | \$200,000    | \$2,363,000   |
| 16 - LIPCO/Trane Plant 6           |                           | \$80,000     | \$1,680,000   | \$2,369,000  | \$913,000    | \$100,000    | -            | \$5,142,000   |
|                                    | New Borrowing Sub-Total   | \$28,985,500 | \$39,171,200  | \$23,763,000 | \$14,009,000 | \$28,577,200 | \$28,577,200 | \$163,083,100 |
|                                    | City Funded Sub-Total     | \$44,441,462 | \$66,471,295  | \$40,806,887 | \$20,807,500 | \$33,483,450 | \$14,241,500 | \$220,252,094 |
|                                    | Non City Funded Sub-Total | \$8,630,000  | \$56,256,630  | \$18,504,099 | \$5,375,250  | \$11,498,750 | \$622,500    | \$100,887,229 |
| <u> </u>                           |                           | \$53,071,462 | \$122,727,925 | \$59,310,986 | \$26,182,750 | \$44,982,200 | \$14,864,000 | \$321,139,323 |
|                                    |                           |              |               |              |              |              |              |               |