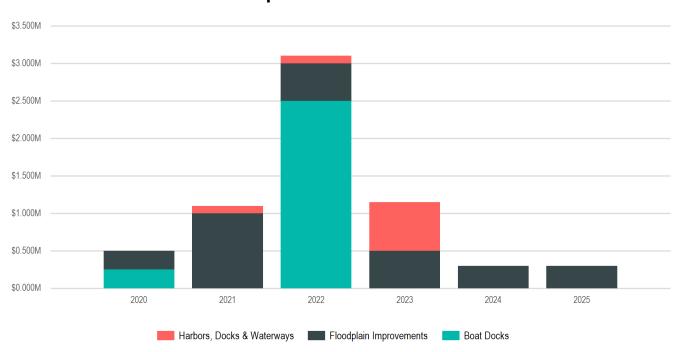

### **Expenditure Category Totals**

| Expenditure Category             | 2020         | 2021         | 2022         | 2023         | 2024         | 2025         | Total         |
|----------------------------------|--------------|--------------|--------------|--------------|--------------|--------------|---------------|
| Equipment                        | \$5,568,462  | \$3,450,200  | \$5,060,800  | \$3,895,500  | \$4,833,200  | \$1,464,000  | \$24,272,162  |
| Equipment and Tools              | \$924,962    | \$504,350    | \$130,000    | \$120,000    | \$266,000    | \$36,000     | \$1,981,312   |
| Technology Hardware and Software | \$916,000    | \$354,000    | \$748,000    | \$540,000    | \$597,000    | \$340,000    | \$3,495,000   |
| Vehicles and Attachments         | \$3,727,500  | \$2,591,850  | \$4,182,800  | \$3,235,500  | \$3,970,200  | \$1,088,000  | \$18,795,850  |
| Infrastructure                   | \$6,992,000  | \$17,780,225 | \$27,926,186 | \$7,907,250  | \$5,539,000  | -            | \$66,144,661  |
| Alleys                           | \$252,000    | -            | -            | -            | -            | -            | \$252,000     |
| Bridges                          | \$50,000     | \$450,000    | -            | -            | -            | -            | \$500,000     |
| Fiber                            | \$100,000    | -            | \$20,000     | -            | -            | -            | \$120,000     |
| Harbors, Docks and Waterways     | -            | \$99,225     | \$104,186    | \$651,250    | -            | -            | \$854,661     |
| Streets                          | \$5,740,000  | \$16,161,000 | \$27,302,000 | \$7,256,000  | \$5,539,000  | -            | \$61,998,000  |
| Street Improvements              | \$479,000    | \$85,000     | -            | \$50,000     | -            | -            | \$614,000     |
| Total Street Reconstruction      | \$4,636,000  | \$15,376,000 | \$27,002,000 | \$7,206,000  | \$5,539,000  | -            | \$59,759,000  |
| Traffic Signals                  | \$625,000    | \$700,000    | \$300,000    | -            | -            | -            | \$1,625,000   |
| Streetscaping                    | \$850,000    | \$1,070,000  | \$500,000    | -            | -            | -            | \$2,420,000   |
| Street Lighting                  | \$750,000    | \$1,070,000  | \$500,000    | -            | -            | -            | \$2,320,000   |
| Streetscaping                    | \$100,000    |              | -            | -            | -            | -            | \$100,000     |
| Planning & Community Development | \$2,928,000  | \$13,480,000 | \$1,975,000  | \$1,510,000  | \$1,010,000  | \$1,010,000  | \$21,913,000  |
| Arts                             | \$158,000    | \$10,000     | \$10,000     | \$10,000     | \$10,000     | \$10,000     | \$208,000     |
| Economic Development             | \$1,400,000  | \$10,600,000 | \$100,000    | \$100,000    | \$100,000    | \$100,000    | \$12,400,000  |
| Façade Rennovation               | \$100,000    | \$100,000    | \$100,000    | \$100,000    | \$100,000    | \$100,000    | \$600,000     |
| Riverside North                  | \$1,300,000  | \$10,500,000 | <u>.</u>     |              |              |              | \$11,800,000  |
| Floodplain Improvements          | \$250,000    | \$1,000,000  | \$500,000    | \$500,000    | \$300,000    | \$300,000    | \$2,850,000   |
| Housing Rehabilitation           | \$295,000    | \$770,000    | \$400,000    | \$400,000    | \$400,000    | \$400,000    | \$2,665,000   |
| Miscellaneous                    | \$370,000    | \$550,000    | \$350,000    | \$300,000    | -            | -            | \$1,570,000   |
| Neighborhoods                    | \$455,000    | \$550,000    | \$615,000    | \$200,000    | \$200,000    | \$200,000    | \$2,220,000   |
| Public Buildings & Parks         | \$28,699,000 | \$32,195,000 | \$17,970,000 | \$12,505,000 | \$31,825,000 | \$10,350,000 | \$133,544,000 |
| Airport                          | \$3,089,000  | \$1,675,000  | \$6,620,000  | \$4,105,000  | \$6,425,000  | \$50,000     | \$21,964,000  |
| Other Buildings                  | \$295,000    | -            | \$300,000    | -            | \$750,000    | -            | \$1,345,000   |
| Runways and Taxiways             | \$1,304,000  | \$675,000    | \$6,195,000  | \$3,055,000  | \$5,625,000  | -            | \$16,854,000  |
| Terminal                         | \$1,490,000  | \$1,000,000  | \$125,000    | \$1,050,000  | \$50,000     | \$50,000     | \$3,765,000   |
| Parks                            | \$1,680,000  | \$3,600,000  | \$2,600,000  | \$100,000    | \$100,000    | -            | \$8,080,000   |
| Aquatics Facilities              | -            | \$300,000    | -            | -            | -            | -            | \$300,000     |

### **Totals by Expenditure Category**

|                                 |              |               |              |              |              | •            |               |
|---------------------------------|--------------|---------------|--------------|--------------|--------------|--------------|---------------|
| Expenditure Category            | 2020         | 2021          | 2022         | 2023         | 2024         | 2025         | Total         |
| Boat Docks                      | \$250,000    | -             | \$2,500,000  | -            | -            | -            | \$2,750,000   |
| General Improvements            | \$430,000    | \$500,000     | \$100,000    | \$100,000    | \$100,000    | -            | \$1,230,000   |
| Recreation Facilities           | \$600,000    | \$1,100,000   | -            | -            | -            | -            | \$1,700,000   |
| Sports Facilities               | \$200,000    | \$1,500,000   | -            | -            | -            | -            | \$1,700,000   |
| Trails                          | \$200,000    | \$200,000     | -            | -            | -            | -            | \$400,000     |
| Police & Fire Stations          | \$3,000,000  | \$4,500,000   | \$6,500,000  | \$8,000,000  | \$25,000,000 | \$10,000,000 | \$57,000,000  |
| Fire Stations                   | \$3,000,000  | \$4,500,000   | \$6,500,000  | \$7,000,000  | -            | -            | \$21,000,000  |
| Police Stations                 | -            | -             | -            | \$1,000,000  | \$25,000,000 | \$10,000,000 | \$36,000,000  |
| Public Buildings                | \$20,930,000 | \$22,420,000  | \$2,250,000  | \$300,000    | \$300,000    | \$300,000    | \$46,500,000  |
| City Hall                       | \$480,000    | \$1,700,000   | \$1,200,000  | \$250,000    | \$250,000    | \$250,000    | \$4,130,000   |
| La Crosse Center                | \$20,000,000 | \$20,000,000  | -            | -            | -            | -            | \$40,000,000  |
| Library                         | \$450,000    | \$720,000     | \$1,050,000  | \$50,000     | \$50,000     | \$50,000     | \$2,370,000   |
| Utilities                       | \$8,884,000  | \$55,822,500  | \$6,379,000  | \$365,000    | \$1,775,000  | \$2,040,000  | \$75,265,500  |
| Sanitary Sewer/Wastewater       | \$3,108,500  | \$51,970,000  | \$702,000    | -            | \$350,000    | \$275,000    | \$56,405,500  |
| Lift Stations                   | \$673,500    | \$1,050,000   | -            | -            | -            | -            | \$1,723,500   |
| Sanitary Sewer Mains            | \$2,370,000  | \$920,000     | \$702,000    | -            | \$350,000    | \$275,000    | \$4,617,000   |
| Wastewater Treatment Plant      | \$65,000     | \$50,000,000  | -            | -            | -            | -            | \$50,065,000  |
| Storm Sewer/Stormwater          | \$5,243,500  | \$2,124,500   | \$2,893,000  | \$245,000    | \$1,425,000  | \$1,550,000  | \$13,481,000  |
| Lift Stations                   | \$2,725,500  | -             | -            | -            | -            | -            | \$2,725,500   |
| Other                           | \$292,000    | \$50,000      | \$50,000     | \$50,000     | \$50,000     | \$50,000     | \$542,000     |
| Storm Sewer Mains               | \$2,226,000  | \$2,074,500   | \$2,843,000  | \$195,000    | \$1,375,000  | \$1,500,000  | \$10,213,500  |
| Water                           | \$532,000    | \$1,728,000   | \$2,784,000  | \$120,000    | -            | \$215,000    | \$5,379,000   |
| Other                           | \$40,000     | -             | -            | -            | -            | -            | \$40,000      |
| Watermains                      | \$342,000    | \$878,000     | \$2,240,000  | \$120,000    | -            | \$215,000    | \$3,795,000   |
| Wells, Pumphouses and Reservoir | \$150,000    | \$850,000     | \$544,000    |              |              |              | \$1,544,000   |
|                                 | \$53,071,462 | \$122,727,925 | \$59,310,986 | \$26,182,750 | \$44,982,200 | \$14,864,000 | \$321,139,323 |
|                                 |              |               |              |              |              |              |               |