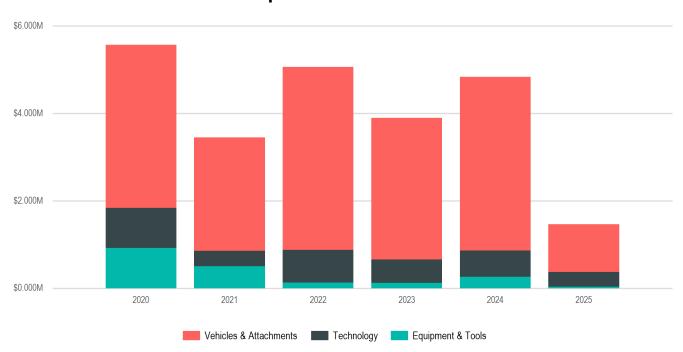

# **Capital Equipment**

2020 Funding Request

\$5,568,462

2020 New Borrowing

\$3,906,500

**Total Funding** 

\$24,272,162

### **Expenditure Category Totals**

| Expenditure Category             | 2020         | 2021         | 2022         | 2023         | 2024         | 2025         | Total         |
|----------------------------------|--------------|--------------|--------------|--------------|--------------|--------------|---------------|
| Equipment                        | \$5,568,462  | \$3,450,200  | \$5,060,800  | \$3,895,500  | \$4,833,200  | \$1,464,000  | \$24,272,162  |
| Equipment and Tools              | \$924,962    | \$504,350    | \$130,000    | \$120,000    | \$266,000    | \$36,000     | \$1,981,312   |
| Technology Hardware and Software | \$916,000    | \$354,000    | \$748,000    | \$540,000    | \$597,000    | \$340,000    | \$3,495,000   |
| Vehicles and Attachments         | \$3,727,500  | \$2,591,850  | \$4,182,800  | \$3,235,500  | \$3,970,200  | \$1,088,000  | \$18,795,850  |
| Infrastructure                   | \$6,992,000  | \$17,780,225 | \$27,926,186 | \$7,907,250  | \$5,539,000  | -            | \$66,144,661  |
| Alleys                           | \$252,000    | -            | -            | -            | -            | -            | \$252,000     |
| Bridges                          | \$50,000     | \$450,000    | -            | -            | -            | -            | \$500,000     |
| Fiber                            | \$100,000    | -            | \$20,000     | -            | -            | -            | \$120,000     |
| Harbors, Docks and Waterways     | -            | \$99,225     | \$104,186    | \$651,250    | -            | -            | \$854,661     |
| Streets                          | \$5,740,000  | \$16,161,000 | \$27,302,000 | \$7,256,000  | \$5,539,000  | -            | \$61,998,000  |
| Street Improvements              | \$479,000    | \$85,000     | -            | \$50,000     | -            | -            | \$614,000     |
| Total Street Reconstruction      | \$4,636,000  | \$15,376,000 | \$27,002,000 | \$7,206,000  | \$5,539,000  | -            | \$59,759,000  |
| Traffic Signals                  | \$625,000    | \$700,000    | \$300,000    | -            | -            | -            | \$1,625,000   |
| Streetscaping                    | \$850,000    | \$1,070,000  | \$500,000    | -            | -            | -            | \$2,420,000   |
| Street Lighting                  | \$750,000    | \$1,070,000  | \$500,000    | -            | -            | -            | \$2,320,000   |
| Streetscaping                    | \$100,000    |              | -            | -            | -            | -            | \$100,000     |
| Planning & Community Development | \$2,928,000  | \$13,480,000 | \$1,975,000  | \$1,510,000  | \$1,010,000  | \$1,010,000  | \$21,913,000  |
| Arts                             | \$158,000    | \$10,000     | \$10,000     | \$10,000     | \$10,000     | \$10,000     | \$208,000     |
| Economic Development             | \$1,400,000  | \$10,600,000 | \$100,000    | \$100,000    | \$100,000    | \$100,000    | \$12,400,000  |
| Façade Rennovation               | \$100,000    | \$100,000    | \$100,000    | \$100,000    | \$100,000    | \$100,000    | \$600,000     |
| Riverside North                  | \$1,300,000  | \$10,500,000 | <u>.</u>     |              |              |              | \$11,800,000  |
| Floodplain Improvements          | \$250,000    | \$1,000,000  | \$500,000    | \$500,000    | \$300,000    | \$300,000    | \$2,850,000   |
| Housing Rehabilitation           | \$295,000    | \$770,000    | \$400,000    | \$400,000    | \$400,000    | \$400,000    | \$2,665,000   |
| Miscellaneous                    | \$370,000    | \$550,000    | \$350,000    | \$300,000    | -            | -            | \$1,570,000   |
| Neighborhoods                    | \$455,000    | \$550,000    | \$615,000    | \$200,000    | \$200,000    | \$200,000    | \$2,220,000   |
| Public Buildings & Parks         | \$28,699,000 | \$32,195,000 | \$17,970,000 | \$12,505,000 | \$31,825,000 | \$10,350,000 | \$133,544,000 |
| Airport                          | \$3,089,000  | \$1,675,000  | \$6,620,000  | \$4,105,000  | \$6,425,000  | \$50,000     | \$21,964,000  |
| Other Buildings                  | \$295,000    | -            | \$300,000    | -            | \$750,000    | -            | \$1,345,000   |
| Runways and Taxiways             | \$1,304,000  | \$675,000    | \$6,195,000  | \$3,055,000  | \$5,625,000  | -            | \$16,854,000  |
| Terminal                         | \$1,490,000  | \$1,000,000  | \$125,000    | \$1,050,000  | \$50,000     | \$50,000     | \$3,765,000   |
| Parks                            | \$1,680,000  | \$3,600,000  | \$2,600,000  | \$100,000    | \$100,000    | -            | \$8,080,000   |
| Aquatics Facilities              | -            | \$300,000    | -            | -            | -            | -            | \$300,000     |