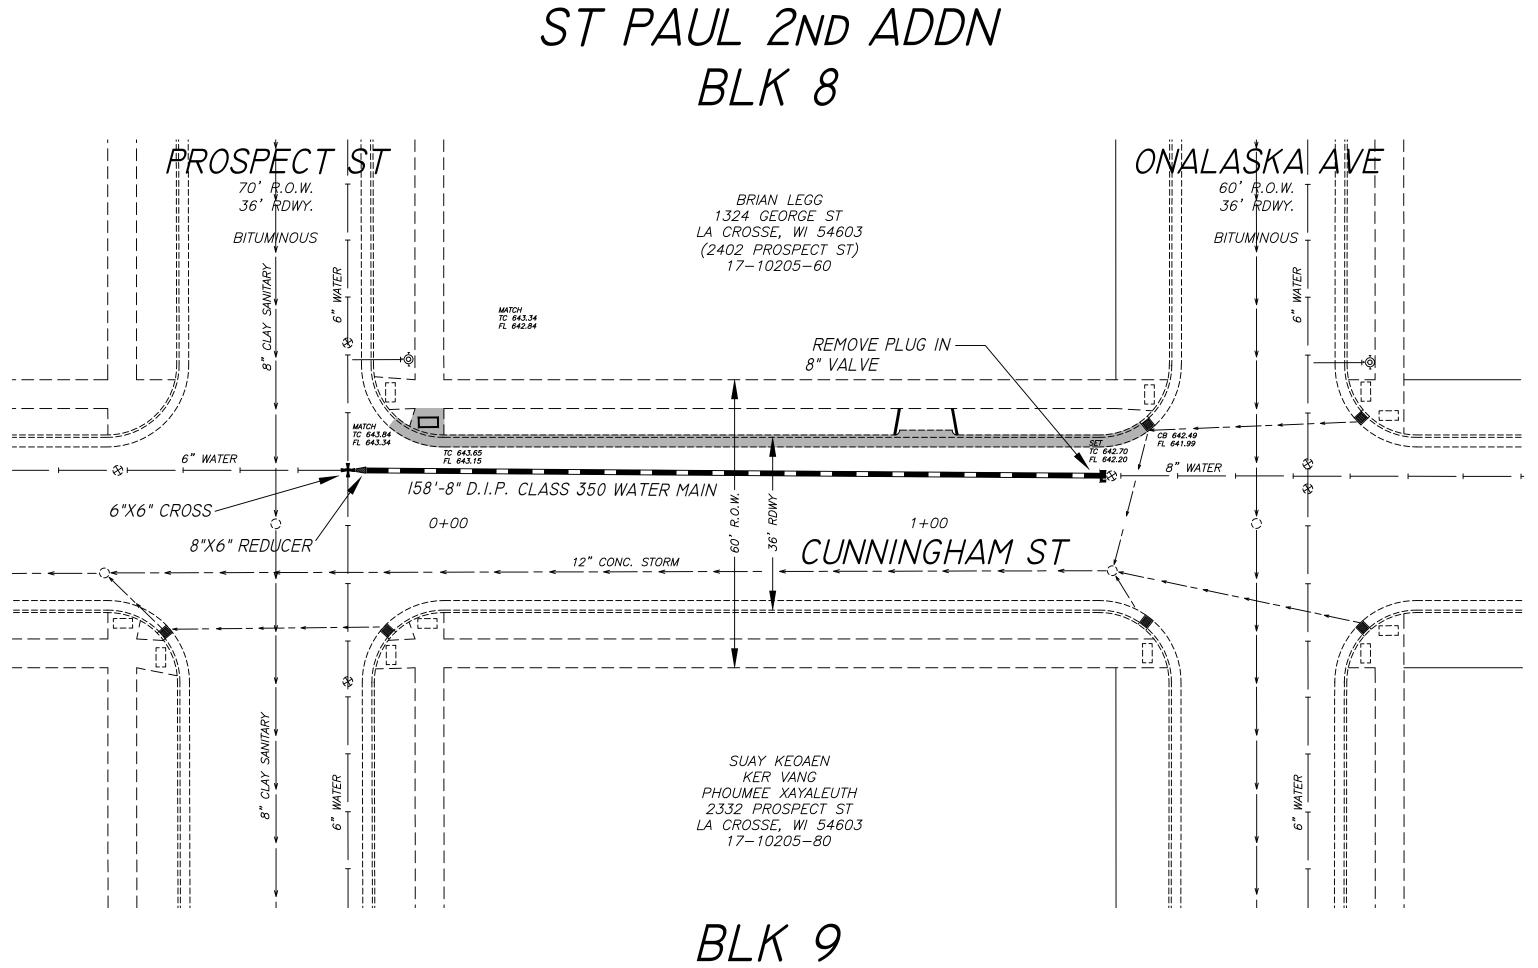

|      | <u>NOTE</u><br>CONTRACTOR IS TO VERIFY LOG<br>PRIOR TO ANY CONSTRUCTION | CATION OF ALL UTILITIES                 |
|------|-------------------------------------------------------------------------|-----------------------------------------|
|      |                                                                         |                                         |
|      |                                                                         |                                         |
|      |                                                                         |                                         |
| 643  |                                                                         |                                         |
| 642  |                                                                         |                                         |
|      |                                                                         |                                         |
| 641  |                                                                         |                                         |
| 640  |                                                                         |                                         |
| 639  |                                                                         |                                         |
| 638  |                                                                         |                                         |
|      |                                                                         | 6"X6" CROSS                             |
| 637  |                                                                         |                                         |
| 636  |                                                                         |                                         |
| 0.75 |                                                                         |                                         |
| 635  |                                                                         |                                         |
|      |                                                                         |                                         |
|      |                                                                         |                                         |
|      |                                                                         |                                         |
|      |                                                                         |                                         |
|      |                                                                         | FRONT OF WALK                           |
| 644  | CURB PROFILE NORTH                                                      | , FRONT OF WALK<br>EXISTING TOP OF CURB |
| 647  |                                                                         |                                         |
| 643  |                                                                         |                                         |
| 642  |                                                                         |                                         |
|      |                                                                         |                                         |
|      |                                                                         |                                         |
|      |                                                                         |                                         |
|      |                                                                         | 0+00                                    |
|      |                                                                         | 0+00                                    |

ELEVATIONS SHOWN ARE NAVD 88

|          | UTILITY QUANTITIES                                                                                                                                                                                                                                            |  |  |  |  |  |
|----------|---------------------------------------------------------------------------------------------------------------------------------------------------------------------------------------------------------------------------------------------------------------|--|--|--|--|--|
|          | <u>QUANTITIES</u>                                                                                                                                                                                                                                             |  |  |  |  |  |
|          | 160 L.F. STANDARD CURB & GUTTER INCL. 6" CR. BASE<br>66 SQ. FT. 6" CONCRETE DRIVEWAY<br>23 SQ. FT. 5" CONCRETE SIDEWALK<br>1 EA. DETECTABLE WARNING FIELD<br>158 L.F. 8" D.I.P. CLASS 350 CEMENT LINED WATER MAIN<br>1 EA. 6"X6" CROSS<br>1 EA. 8"X6" REDUCER |  |  |  |  |  |
| REMOVALS |                                                                                                                                                                                                                                                               |  |  |  |  |  |
|          | 160 L.F. C&G<br>23 SQ. FT. CONCRETE                                                                                                                                                                                                                           |  |  |  |  |  |

|        | ESTABLISHED CUR                                  | RB GRADE            | <u>BENCHMARKS</u><br>TOP NUT OF HYDRANT                   |                            |
|--------|--------------------------------------------------|---------------------|-----------------------------------------------------------|----------------------------|
|        | CUNNINGHAM ST & PROSPL<br>CUNNINGHAM ST & ONALAS |                     |                                                           |                            |
|        |                                                  |                     |                                                           |                            |
|        |                                                  |                     |                                                           |                            |
|        |                                                  |                     |                                                           | 643                        |
|        |                                                  |                     |                                                           | 642                        |
|        |                                                  |                     |                                                           | 641                        |
|        |                                                  |                     |                                                           | 640                        |
|        |                                                  |                     |                                                           | 639                        |
|        |                                                  |                     |                                                           |                            |
|        |                                                  |                     |                                                           | 638                        |
|        |                                                  |                     |                                                           | 637                        |
|        |                                                  |                     |                                                           | 636                        |
| ER<br> |                                                  |                     |                                                           | 635                        |
|        |                                                  |                     |                                                           |                            |
|        |                                                  |                     | EDF # 20-006 DWG NAME: cunningham_george-c                |                            |
|        |                                                  |                     |                                                           |                            |
|        |                                                  |                     | No. 2020 CURB & GUTTER<br>WITH UTILITIES                  |                            |
|        |                                                  | 644                 | LOCATION CUNNINGHAM STREET<br>PROSPECT ST to ONALASKA AVE |                            |
|        |                                                  | RI                  | RESOLUTION DATE                                           |                            |
|        |                                                  | 643                 | ENGINEERING DEP                                           | , <b>T</b>                 |
|        |                                                  | 642                 | City of La Crosse, Wis.                                   |                            |
|        |                                                  | FIELI<br>BOO<br>NUM | OOK SURVEYED YN<br>DRAWN PRELIMINARY BFM<br>FINAL BFM     | DATE<br>10/2019<br>10/2019 |
|        |                                                  | PAG                 | CHECKED DESIGNED                                          |                            |
|        |                                                  |                     | SHEET NO. TOTAL SHEETS                                    |                            |
|        |                                                  |                     | SHEET NO. TOTAL SHEETS                                    |                            |