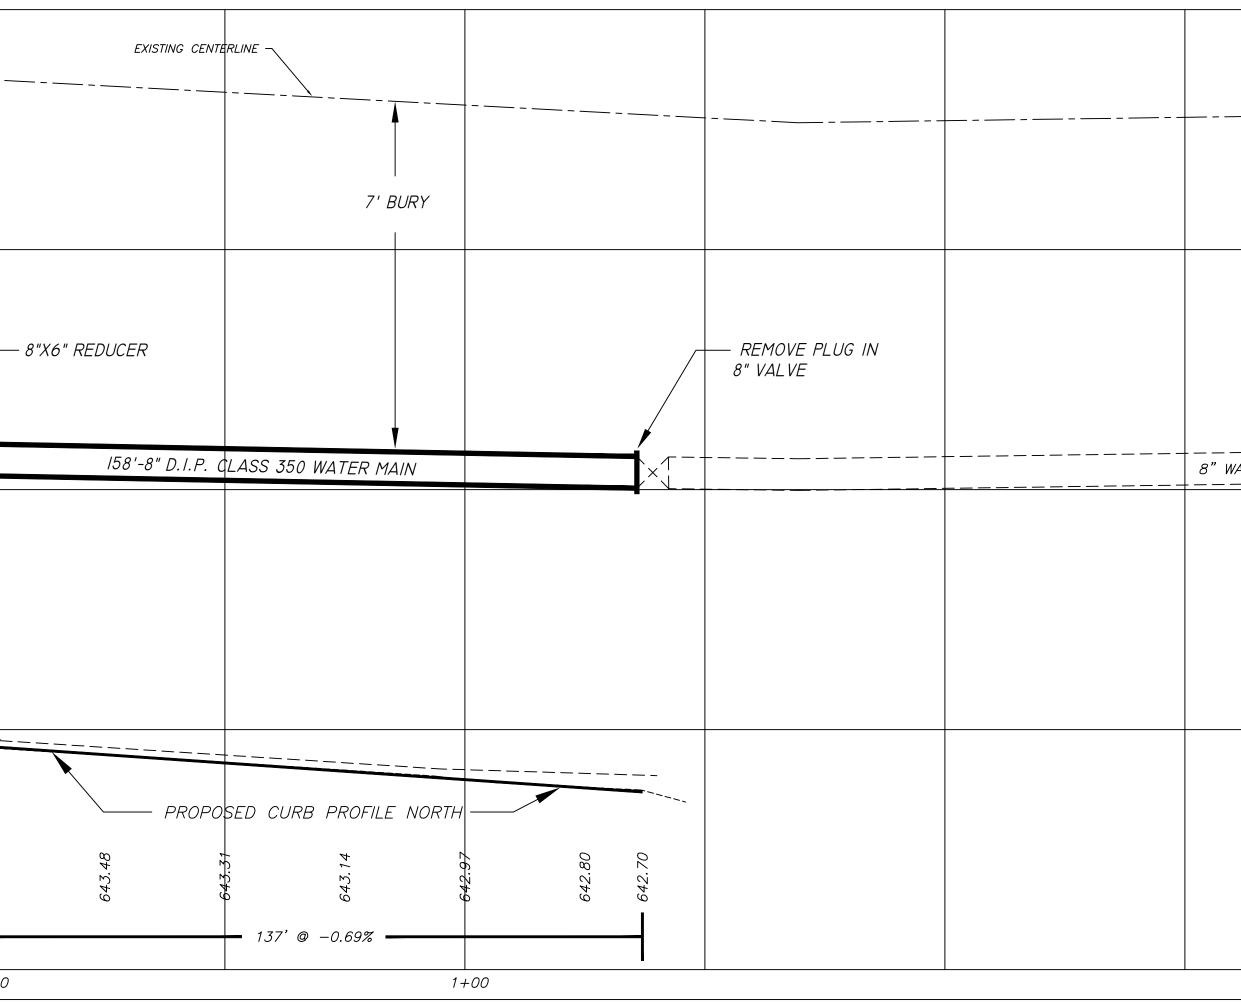

|      | <u>NOTE</u><br>CONTRACTOR IS TO VERIFY LOG<br>PRIOR TO ANY CONSTRUCTION | CATION OF ALL UTILITIES                 |
|------|-------------------------------------------------------------------------|-----------------------------------------|
|      |                                                                         |                                         |
|      |                                                                         |                                         |
|      |                                                                         |                                         |
| 643  |                                                                         |                                         |
| 642  |                                                                         |                                         |
|      |                                                                         |                                         |
| 641  |                                                                         |                                         |
| 640  |                                                                         |                                         |
| 639  |                                                                         |                                         |
| 638  |                                                                         |                                         |
|      |                                                                         | 6"X6" CROSS                             |
| 637  |                                                                         |                                         |
| 636  |                                                                         |                                         |
| 0.75 |                                                                         |                                         |
| 635  |                                                                         |                                         |
|      |                                                                         |                                         |
|      |                                                                         |                                         |
|      |                                                                         |                                         |
|      |                                                                         |                                         |
|      |                                                                         | FRONT OF WALK                           |
| 644  | CURB PROFILE NORTH                                                      | , FRONT OF WALK<br>EXISTING TOP OF CURB |
| 647  |                                                                         |                                         |
| 643  |                                                                         |                                         |
| 642  |                                                                         |                                         |
|      |                                                                         |                                         |
|      |                                                                         |                                         |
|      |                                                                         |                                         |
|      |                                                                         | 0+00                                    |
|      |                                                                         | 0+00                                    |

ELEVATIONS SHOWN ARE NAVD 88

|          | UTILITY QUANTITIES                                                                                                                                                                                                                                            |  |  |  |  |  |
|----------|---------------------------------------------------------------------------------------------------------------------------------------------------------------------------------------------------------------------------------------------------------------|--|--|--|--|--|
|          | <u>QUANTITIES</u>                                                                                                                                                                                                                                             |  |  |  |  |  |
|          | 160 L.F. STANDARD CURB & GUTTER INCL. 6" CR. BASE<br>66 SQ. FT. 6" CONCRETE DRIVEWAY<br>23 SQ. FT. 5" CONCRETE SIDEWALK<br>1 EA. DETECTABLE WARNING FIELD<br>158 L.F. 8" D.I.P. CLASS 350 CEMENT LINED WATER MAIN<br>1 EA. 6"X6" CROSS<br>1 EA. 8"X6" REDUCER |  |  |  |  |  |
| REMOVALS |                                                                                                                                                                                                                                                               |  |  |  |  |  |
|          | 160 L.F. C&G<br>23 SQ. FT. CONCRETE                                                                                                                                                                                                                           |  |  |  |  |  |