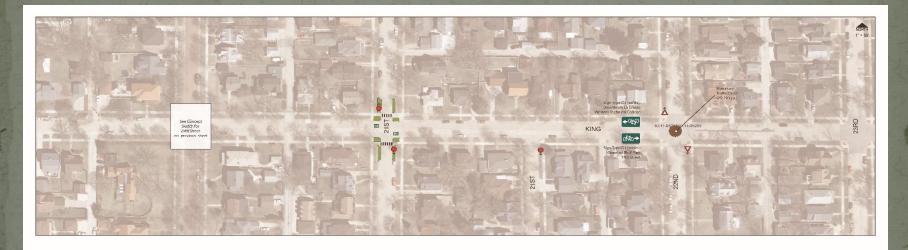

## Other Improvements

None at this time

CITY OF LA CROSSE PROPOSED NEIGHBORHOOD GREENWAY CONCEPT DRAFT FOR DISCUSSION PURPOSES ONLY KING STREET FROM 7TH STREET TO 22ND STREET

TYLININTERNATIONAL engineers | planners | scientists

DWG: SHEET: 0'3 DATE: 64/07/2016 PROJULIA GROSSE GREENWO

CITY OF LA CROSSE PROPOSED NEIGHBORHOOD GREENWAY CONCEPT DRAFT FOR DISCUSSION PURPOSES ONLY KING STREET FROM 7TH STREET TO 22ND STREET + CRASH (00.00.00000 = CRASH REPORT NO

BIKE ROUTE : D RECTIONAL SIGN

MINITRAFFIC CIRCLE

TY-LININTERNATIONAL engineers | planners | scientists
20 8. WACKER DRIVE, SUITE 1400 CHICAGO, IL 60106
1EL: 372-177-2009

DWG: SHEET 2 of 5 DATE 04 / 07 / 2018 PROJULA CRUSSE CREENWAY

TYLININTERNATIONAL engineers | planners | scientists

DATE 64: 07 (2318 FROJ: LA CROSSE GREENWA