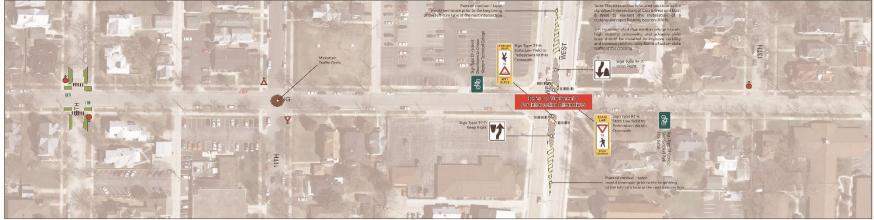

BIKE ROUTE : D RECTIONAL SIGN

MINITRAFFIC CIRCLE

TY-LININTERNATIONAL engineers | planners | scientists
20 8. WACKER DRIVE, SUITE 1400 CHICAGO, IL 60106
1EL: 372-177-2009

DWG: SHEET 2 of 5 DATE 04 / 07 / 2018 PROJULA CRUSSE CREENWAY

TYLININTERNATIONAL engineers | planners | scientists

DATE 64: 07 (2318 FROJ: LA CROSSE GREENWA