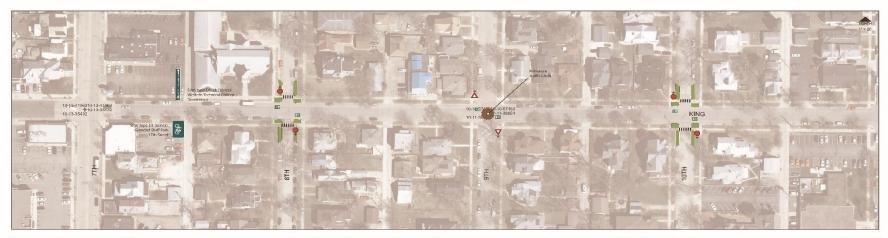

## Other Improvements

None at this time

CITY OF LA CROSSE PROPOSED NEIGHBORHOOD GREENWAY CONCEPT DRAFT FOR DISCUSSION PURPOSES ONLY KING STREET FROM 7TH STREET TO 22ND STREET

TYLININTERNATIONAL engineers | planners | scientists

DWG: SHEET: 0'3 DATE: 64/07/2016 PROJULIA GROSSE GREENWO

CITY OF LA CROSSE PROPOSED NEIGHBORHOOD GREENWAY CONCEPT DRAFT FOR DISCUSSION PURPOSES ONLY KING STREET FROM 7TH STREET TO 22ND STREET + CRASH (00.00.00000 = CRASH REPORT NO