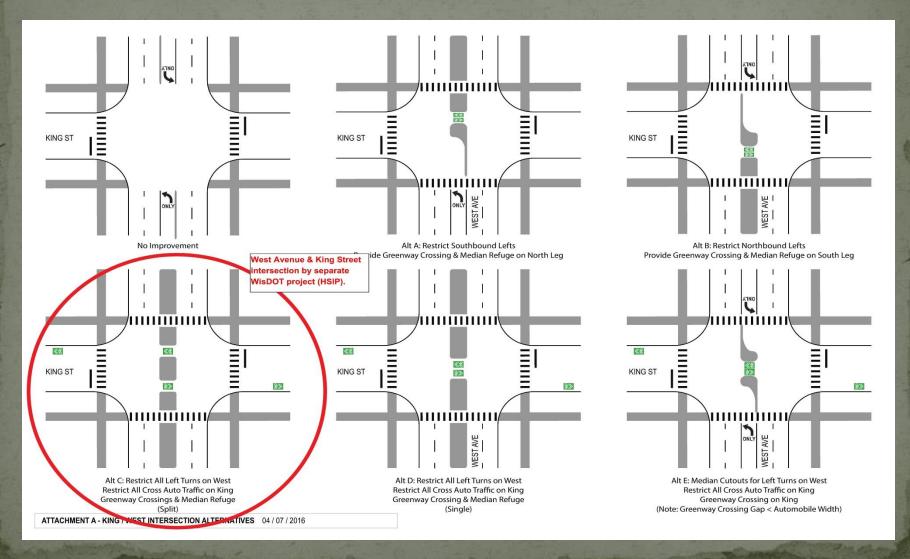

## Other Improvements

None at this time

CITY OF LA CROSSE PROPOSED NEIGHBORHOOD GREENWAY CONCEPT DRAFT FOR DISCUSSION PURPOSES ONLY KING STREET FROM 7TH STREET TO 22ND STREET

TYLININTERNATIONAL engineers | planners | scientists

DWG: SHEET: 0'3 DATE: 64/07/2016 PROJULIA GROSSE GREENWO

CITY OF LA CROSSE PROPOSED NEIGHBORHOOD GREENWAY CONCEPT DRAFT FOR DISCUSSION PURPOSES ONLY KING STREET FROM 7TH STREET TO 22ND STREET + CRASH (00.00.00000 = CRASH REPORT NO