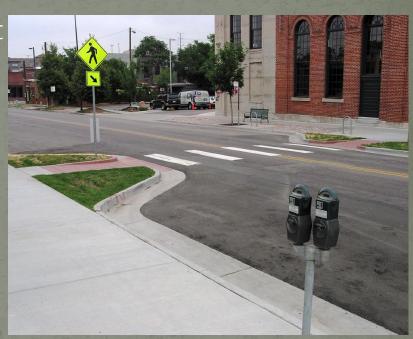

## Pedestrian Improvements

- Sidewalks
  - Taylor St.
  - Palace St.
  - Larson St.
- Accessible Ramps
  - All Projects as Needed
- Crosswalks
  - King St
  - Ferry St.
- Median Refuge Islands (w/ RRFB)
  - None
- Signals
  - Citywide Upgrades

## Traffic Improvements

- Bump-outs
  - King St.(@ 10<sup>th</sup>, 15<sup>th</sup>, 16<sup>th</sup>, 21st
- Narrowing Street
  - Palace St.
  - Larson St.
- Speed Tables
  - None at this time
- Traffic Circles
  - 10<sup>th</sup> St. & Division St.
  - King St. (@ 14<sup>th</sup>, 22<sup>nd</sup>)
  - 16<sup>th</sup> St. & Park St. (L-HT NA)