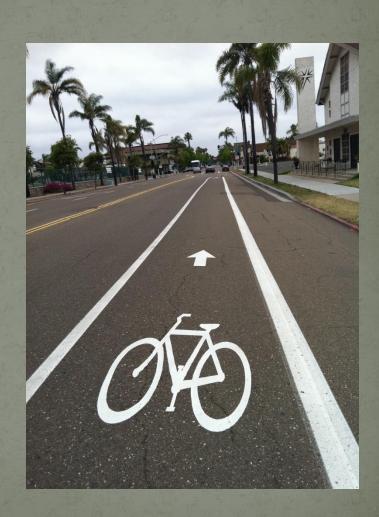

### Bike Improvements

- Designated Bike Lanes
  - Larson St.
  - Palace St.
- Shared Bike Signage
  - None
- Neighborhood Greenway
  - King St.