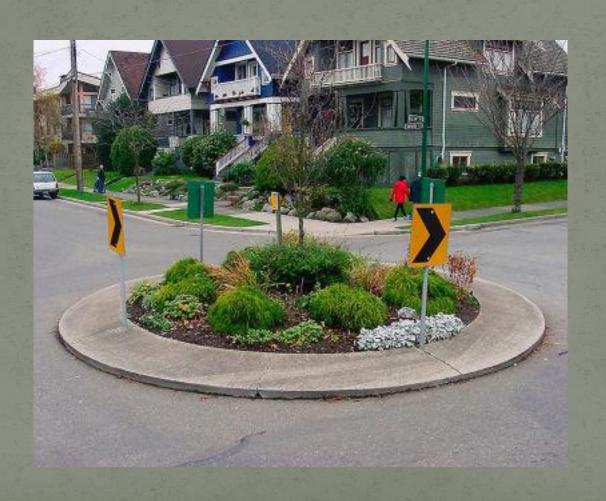

## Traffic Improvements

- Bump-outs
  - King St.(@ 10<sup>th</sup>, 15<sup>th</sup>, 16<sup>th</sup>, 21st
- Narrowing Street
  - Palace St.
  - Larson St.
- Speed Tables
  - None at this time
- Traffic Circles
  - 10<sup>th</sup> St. & Division St.
  - King St. (@ 14<sup>th</sup>, 22<sup>nd</sup>)
  - 16<sup>th</sup> St. & Park St. (L-HT NA)