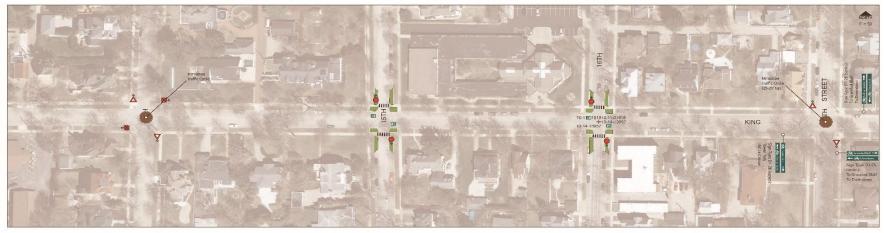

## Other Improvements

None at this time

CITY OF LA CROSSE PROPOSED NEIGHBORHOOD GREENWAY CONCEPT DRAFT FOR DISCUSSION PURPOSES ONLY KING STREET FROM 7TH STREET TO 22ND STREET

TYLININTERNATIONAL engineers | planners | scientists

DWG: SHEET: 0'3 DATE: 64/07/2016 PROJULIA GROSSE GREENWO

CITY OF LA CROSSE PROPOSED NEIGHBORHOOD GREENWAY CONCEPT DRAFT FOR DISCUSSION PURPOSES ONLY KING STREET FROM 7TH STREET TO 22ND STREET + CRASH (00.00.00000 = CRASH REPORT NO

BIKE ROUTE : D RECTIONAL SIGN

MINITRAFFIC CIRCLE

TY-LININTERNATIONAL engineers | planners | scientists
20 8. WACKER DRIVE, SUITE 1400 CHICAGO, IL 60106
1EL: 372-177-2009

DWG: SHEET 2 of 5 DATE 04 / 07 / 2018 PROJULA CRUSSE CREENWAY