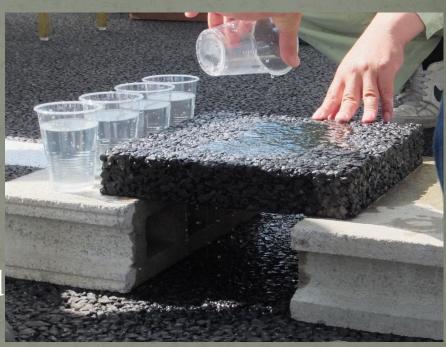

### Storm Improvements

- Bio-Cell
  - None at this time
- Porous Pavement
  - Diagonal Rd.
  - Garden St.
  - Victory St.
- Narrow Street/ Wide Blvd
  - Palace St.
  - Larson St.
  - IGA Ct.