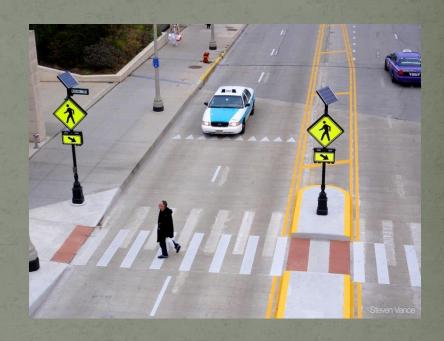

## Pedestrian Improvements

- Sidewalks
  - Taylor St.
  - Palace St.
  - Larson St.
- Accessible Ramps
  - All Projects as Needed
- Crosswalks
  - King St
  - Ferry St.
- Median Refuge Islands (w/ RRFB)
  - None
- Signals
  - Citywide Upgrades