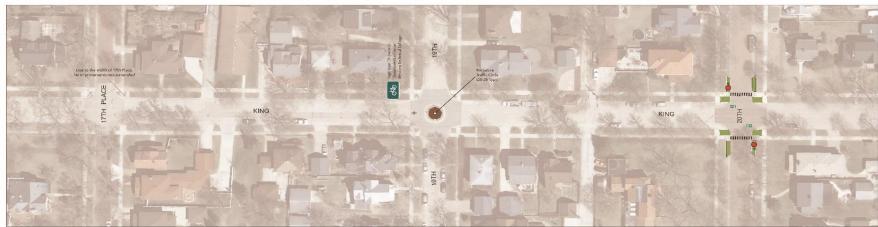

## Other Improvements

None at this time

CITY OF LA CROSSE PROPOSED NEIGHBORHOOD GREENWAY CONCEPT DRAFT FOR DISCUSSION PURPOSES ONLY KING STREET FROM 7TH STREET TO 22ND STREET

TYLININTERNATIONAL engineers | planners | scientists

BIKE ROUTE : D RECTIONAL SIGN

MINITRAFFIC CIRCLE

TY-LININTERNATIONAL engineers | planners | scientists
20 8. WACKER DRIVE, SUITE 1400 CHICAGO, IL 60106
1EL: 372-177-2009

DWG: SHEET 2 of 5 DATE 04 / 07 / 2018 PROJULA CRUSSE CREENWAY