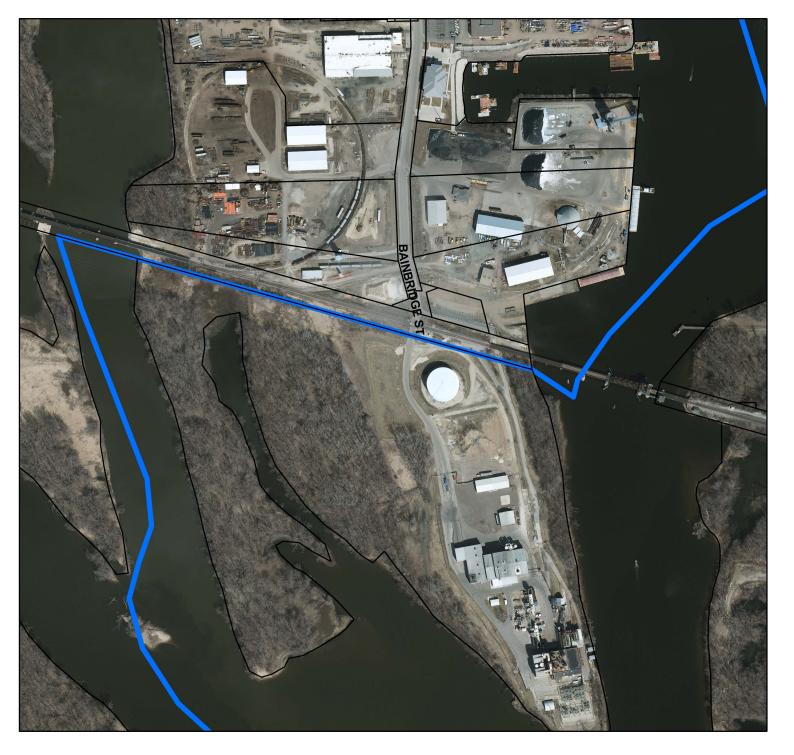

## **BACKGROUND INFORMATION:**

This item is related to **Item #20-0273**. This CSM is to create a new parcel at Usher and Bainbridge Streets in the Town of Campbell due to changes in business ownership and operations. It was approved by the County on Feb. 14, 2020.

#### **GENERAL LOCATION:**

Town of Campbell, Usher and Bainbridge Streets as depicted on the attached map.