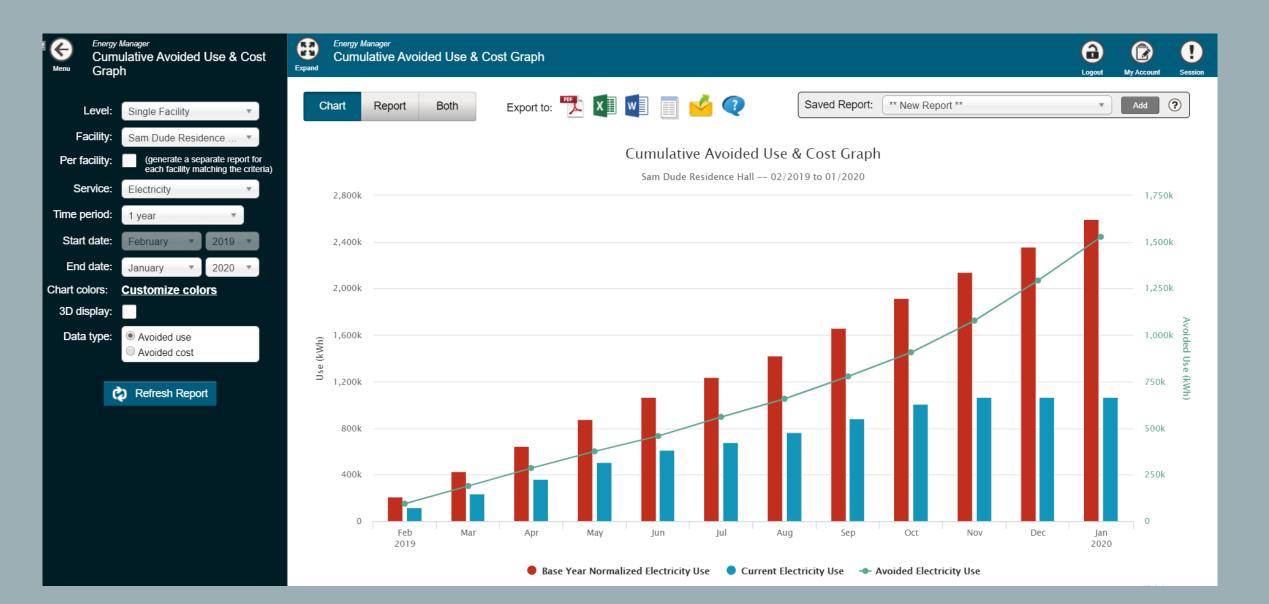

| \$                  | 2,070        | All Services       |                 |                     | \$46,896      | 6 |  |            |         |
|                                               |                            |                          |            |                     |              |                    |                 |                     |               |   |  |            |         |
|                                               | ** Required field          |                          |            |                     |              |                    |                 |                     |               |   |  |            |         |

ڬ 💽 💵 🐨

🗸 Save 🚫 Cancel

💢 Delete

### SET BENCHMARKING TARGETS



EUI (kBtu/SqFt/Yr)

# **CALCULATE AVOIDED COSTS**



# **TRACK CARBON EMISSIONS**

| Energy Manager – Local Government<br>CO2 Avoided Emissions Ranking | Expand Energy Manager – Local Government<br>CO2 Avoided Emissions Ranking |                                       |                                      |                                      |                               |                                        | Logout My Account                  | <b>!</b><br>Sessie |
|--------------------------------------------------------------------|---------------------------------------------------------------------------|---------------------------------------|--------------------------------------|--------------------------------------|-------------------------------|----------------------------------------|-----------------------------------