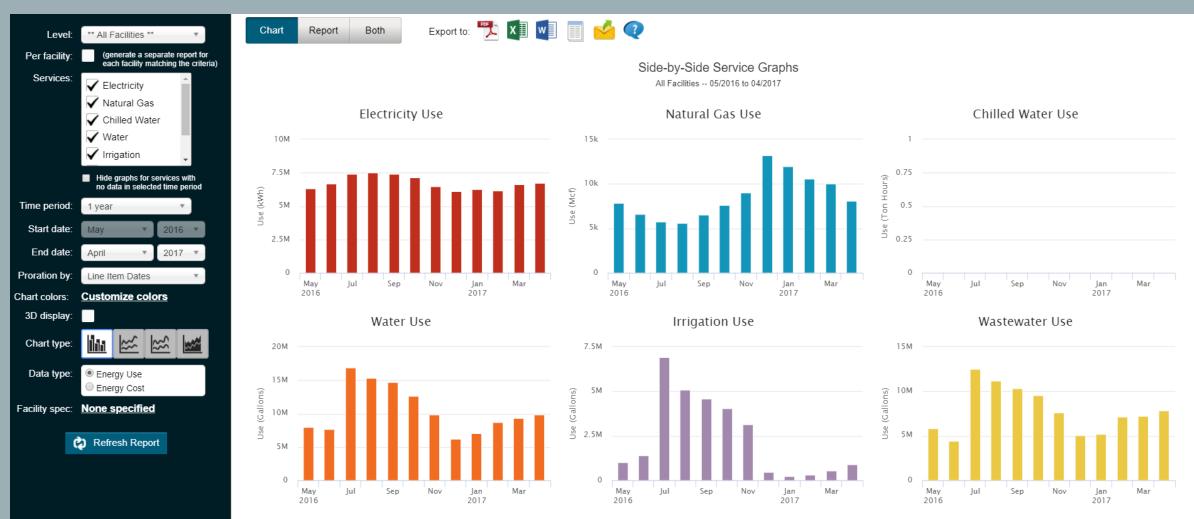

#### DASHBOARD



## FACILITY > ACCOUNT > METER MAP



# **TRACK MULTIPLE SERVICES**



Refuse Use

### **TRACK SUB-METERS AGAINST MASTER**

| Energy Manager – Sam Houston State University<br>Accounts & Meters | Energy Manager – Sam Houston State University<br>Expand 141046342 |                          |                   |                |  |
|--------------------------------------------------------------------|-------------------------------------------------------------------|--------------------------|-------------------|----------------|--|
| Add Account                                                        | General Address Memo                                              | s Meters                 | Allocations Fundi | ng Sources     |  |
| Facility: ** ALL Facilities **                                     | Allocation type(s): Master Account