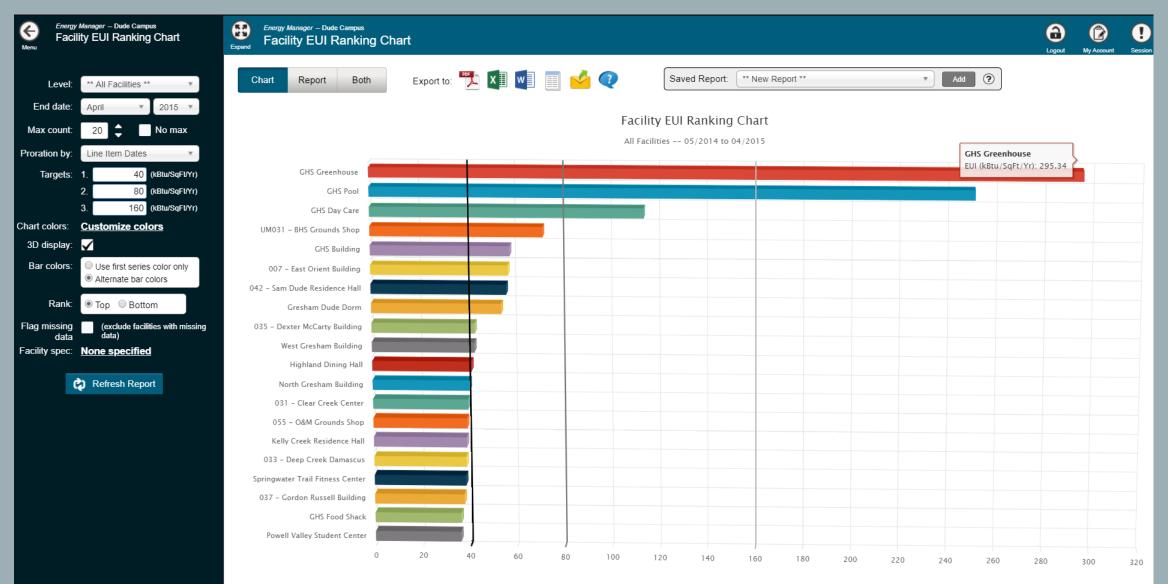

rvices               |                          |            | \$                  | 2,070        | All Services       |                 |                     | \$46,896      | 6 |  |            |         |
|                                               |                            |                          |            |                     |              |                    |                 |                     |               |   |  |            |         |
|                                               | ** Required field          |                          |            |                     |              |                    |                 |                     |               |   |  |            |         |

ڬ 💽 💵 🐨

🗸 Save 🚫 Cancel

💢 Delete

### SET BENCHMARKING TARGETS



EUI (kBtu/SqFt/Yr)

# **CALCULATE AVOIDED COSTS**



# **TRACK CARBON EMISSIONS**

| Energy Manager – Local Government<br>CO2 Avoided Emissions Ranking | Expand Energy Manager – Local Government<br>CO2 Avoided Emissions Ranking |                                       |                                      |                                      |                               |                                        | Logout My Account                  | <b>!</b><br>Sessie |
|--------------------------------------------------------------------|---------------------------------------------------------------------------|---------------------------------------|--------------------------------------|--------------------------------------|-------------------------------|-----------------------