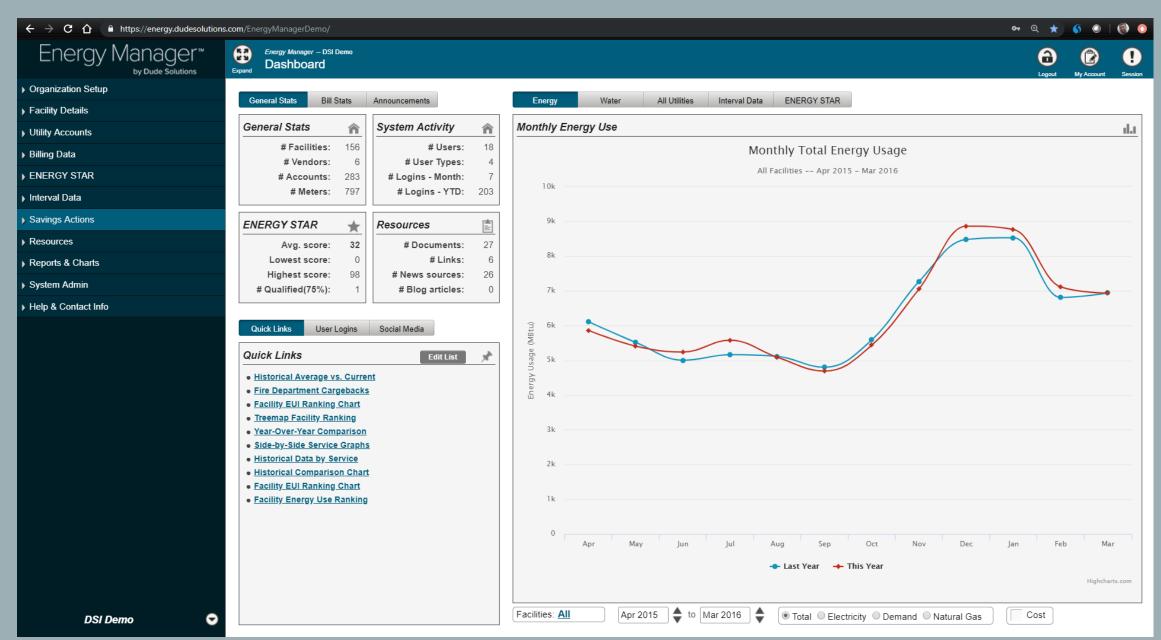

#### DASHBOARD

| General Stats                                             | Bill Stats       | ;           | Announcements   |                | Energy                                  | Wate     |
|-----------------------------------------------------------|------------------|-------------|-----------------|----------------|-----------------------------------------|----------|
| General Stats                                             | 1                | î           | System Activity | / 俞            | Monthly En                              | ergy Use |
| # Facili                                                  | ties: 1          | 56          | # Use           | rs: 18         |                                         |          |
| # Vend                                                    | lors:            | 6           | # User Typ      | <b>es:</b> 4   |                                         |          |
| # Accou                                                   | ints: 2          | 83          | # Logins - Mon  | th: 7          |                                         |          |
| # Met                                                     | ters: 7          | 97          | # Logins - Y    | <b>TD:</b> 203 | 10k —                                   |          |
| ENERGY STA                                                | R                | *           | Resources       |                | 9k —                                    |          |
| Avg. so                                                   | ore:             | 32          | # Documen       |                |                                         |          |
| Lowest so                                                 | ore:             | 0           | # Lin           | <b>ks:</b> 6   | 8k                                      |          |
| Highest so                                                | ore:             | 98          | # News sourc    | <b>es:</b> 26  |                                         |          |
| # Qualified(7                                             | 5%):             | 1           | # Blog articl   | <b>es:</b> 0   | 7k —                                    |          |
|                                                           |                  |             |                 |                |                                         |          |
| Quick Links                                               | User Logi        | ns          | Social Media    |                | (j) 6k —                                |          |
| Quick Links                                               |                  |             | Edit Li         | st 🖈           |                                         |          |
| Historical Aver                                           | rage vs. C       | urre        | nt              |                | gy L                                    |          |
| • Fire Departme                                           | nt Cargeb        | acks        | <u>i</u>        |                | цананананананананананананананананананан |          |
| Facility EUI Ra                                           | -                |             |                 |                |                                         |          |
| <u>Treemap Facili</u>                                     | -                | -           |                 |                | 3k —                                    |          |
| <ul> <li>Year-Over-Yea</li> <li>Side-by-Side S</li> </ul> | -                |             |                 |                | 32                                      |          |
| Historical Data                                           |                  | -           | 2               |                |                                         |          |
| Historical Com                                            |                  | _           | <u>t</u>        |                | 2k                                      |          |
| • Facility EUI Ra                                         | nking Ch         | art 🛛       |                 |                |                                         |          |
| • Facility Energy                                         | <u>/ Use Ran</u> | <u>king</u> |                 |                | 1k —                                    |          |
|                                                           |                  |             |                 |                |                                         |          |
|                                                           |                  |             |                 |                | 0                                       |          |
|                                                           |                  |             |                 |                |                                         | Apr      |
|                                                           |                  |             |                 |                |                                         |          |
|                                                           |                  |             |                 |                |                                         |          |
|                                                           |                  |             |                 |                |                                         |          |
|                                                           |                  |             |                 |                | Facilities: All                         |          |

Apr