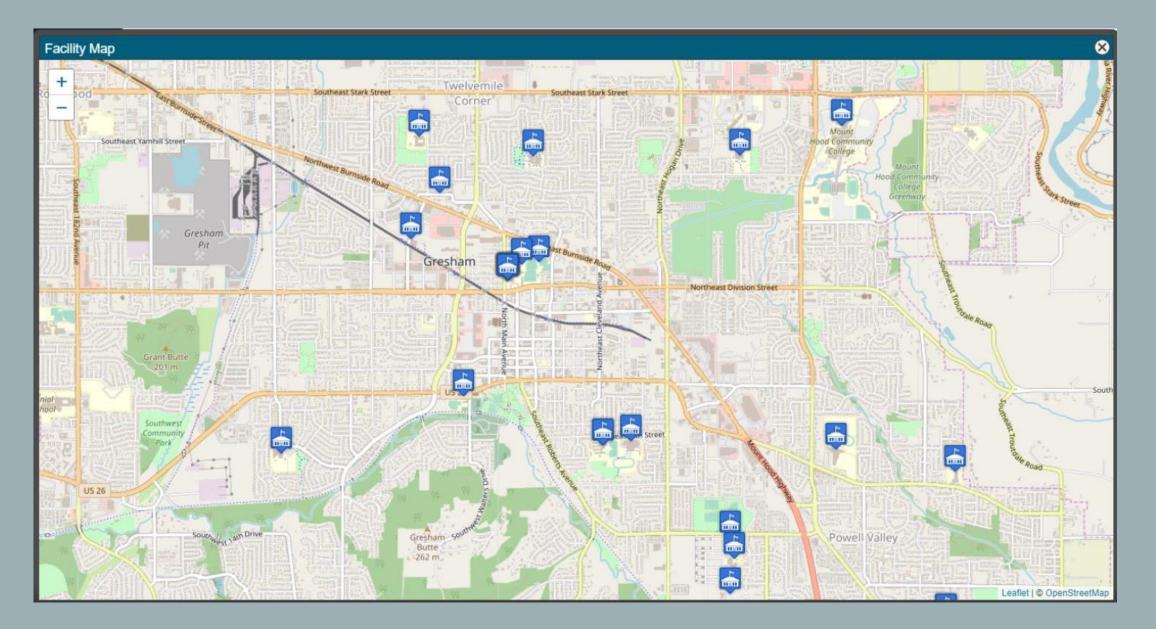

#### DASHBOARD



## FACILITY > ACCOUNT > METER MAP



# **TRACK MULTIPLE SERVICES**



Refuse Use

### **TRACK SUB-METERS AGAINST MASTER**

| Energy Manager – Sam Houston State University<br>Accounts & Meters | Energy Manager – Sam Houston State University<br>Expand 141046342 |                          |                   |                |  |
|--------------------------------------------------------------------|-------------------------------------------------------------------|--------------------------|-------------------|----------------|--|
| Add Account                                                        | General Address Memo                                              | s Meters                 | Allocations Fundi | ng Sources     |  |
| Facility: ** ALL Facilities **                                     | Allocation type(s): Mas