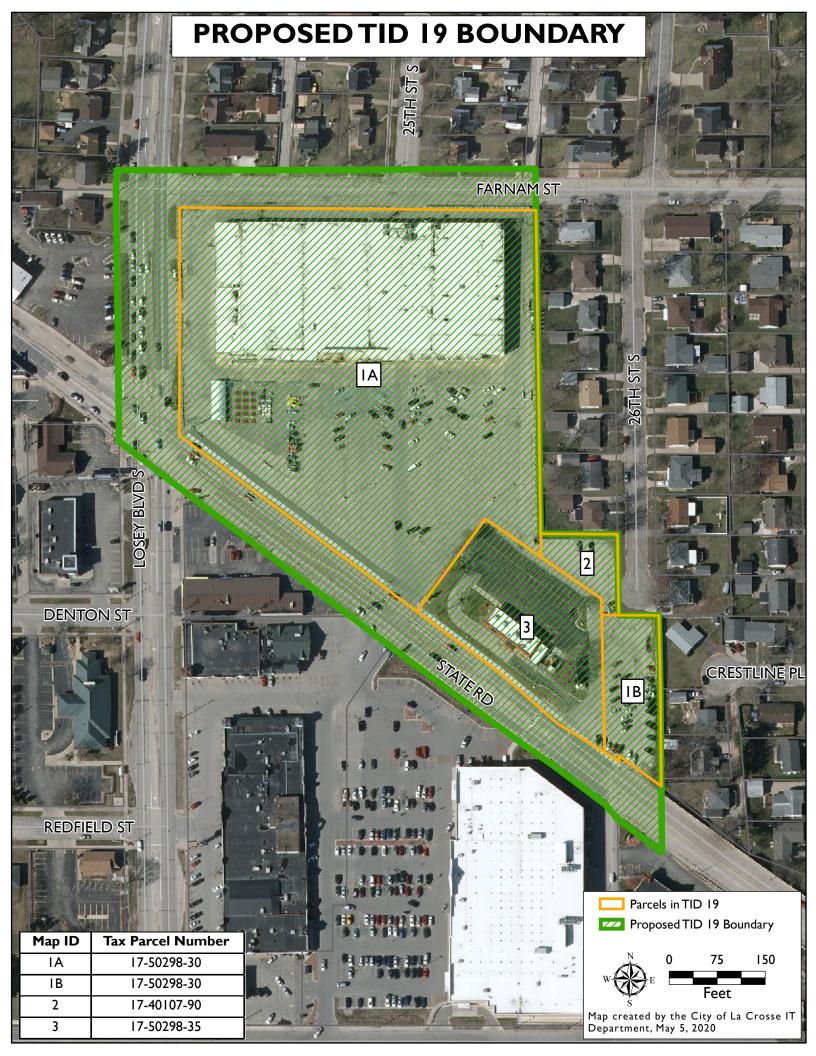

#### **BACKGROUND INFORMATION:**

The site has been vacant since the closure of Kmart in 2017 and Hardee's in 2019. The creation of a Tax Increment Financing District can assist with redevelopment of the site to increase the property tax base and assist with redevelopment in this area.

#### **GENERAL LOCATION:**

The site of former Kmart and Hardee's. Bluffside Neighborhood Association Council District #7. Northwest of the intersection of State Road and Losey Boulevard.