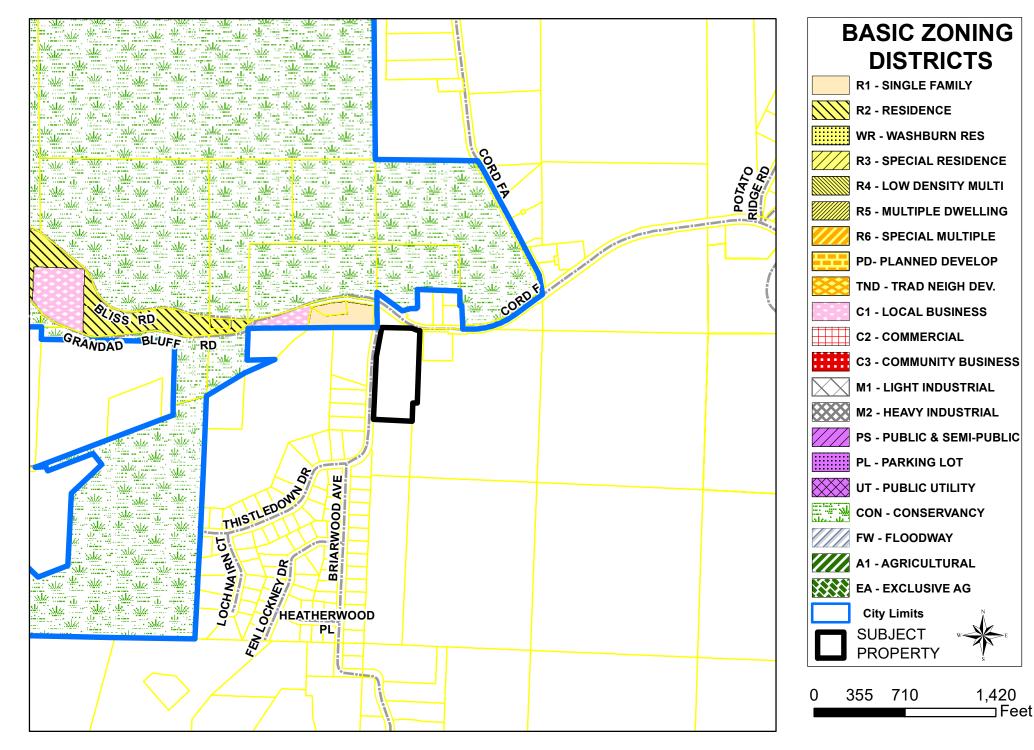

### **GENERAL LOCATION:**

Directly adjacent and to the east of Arbor Hills subdivision, approximately 775 feet south of the Intersection of Highway F and Briarwood Avenue. Approximately 600 feet from the city limits of La Crosse.

#### **CONSISTENCY WITH ADOPTED COMPREHENSIVE PLAN:**

This parcel is categorized as Agricultural/Rural Residential on the Future Land Use Map in the Comprehensive Plan. Development of this parcel is advantageous as it is directly adjacent to the City Limits of La Crosse and existing infrastructure is in place and would not create an additional burden to potentially provide these services. Approval of this CSM would be in agreement with our Comprehensive Plan.