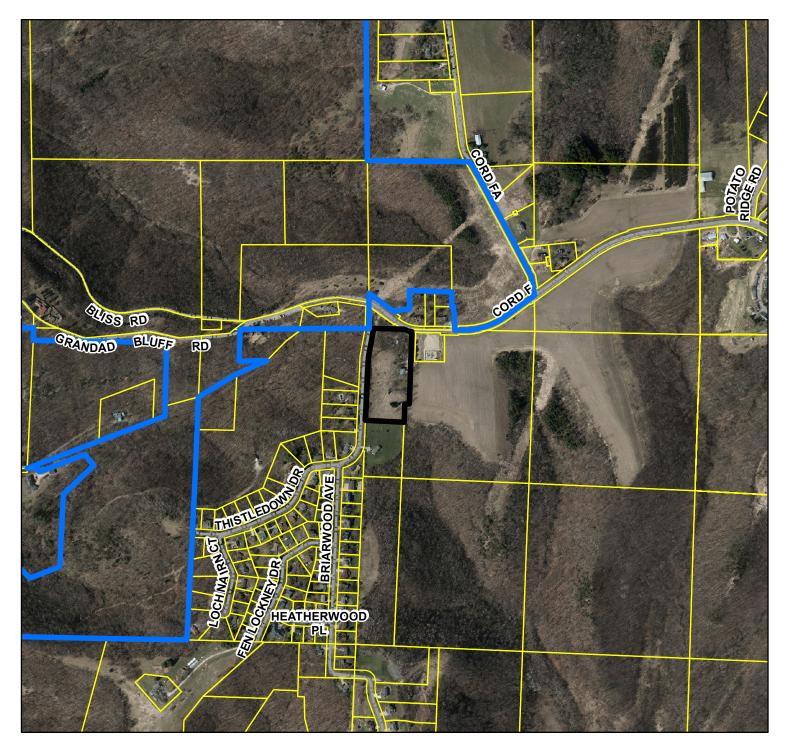

### **GENERAL LOCATION:**

Directly adjacent and to the east of Arbor Hills subdivision, approximately 775 feet south of the Intersection of Highway F and Briarwood Avenue. Approximately 600 feet from the city limits of La Crosse.