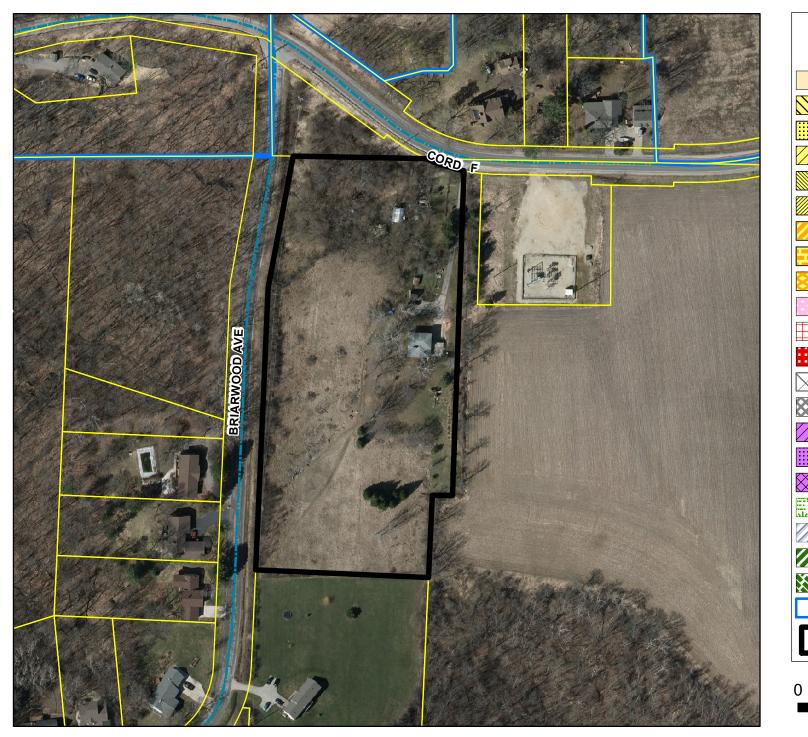

#### **BACKGROUND INFORMATION:**

The applicant would like to subdivide their existing parcel into two lots, Lot 1 will be maintained as the applicant's residence. Lot 2 is a 0.69 acre parcel which will be deeded to a relative to build a home. The proposed Lot 2 will be accessed from Briarwood Avenue and not from Highway F as Lot 1 is. The applicant stated that it was her late Fathers and Mothers wish that descendants would be able to build homes and live on the property.

### **GENERAL LOCATION:**

Directly adjacent and to the east of Arbor Hills subdivision, approximately 775 feet south of the Intersection of Highway F and Briarwood Avenue. Approximately 600 feet from the city limits of La Crosse.

#### **CONSISTENCY WITH ADOPTED COMPREHENSIVE PLAN:**

This parcel is categorized as Agricultural/Rural Residential on the Future Land Use Map in the Comprehensive Plan. Development of this parcel is advantageous as it is directly adjacent to the City Limits of La Crosse and existing infrastructure is in place and would not create an additional burden to potentially provide these services. Approval of this CSM would be in agreement with our Comprehensive Plan.