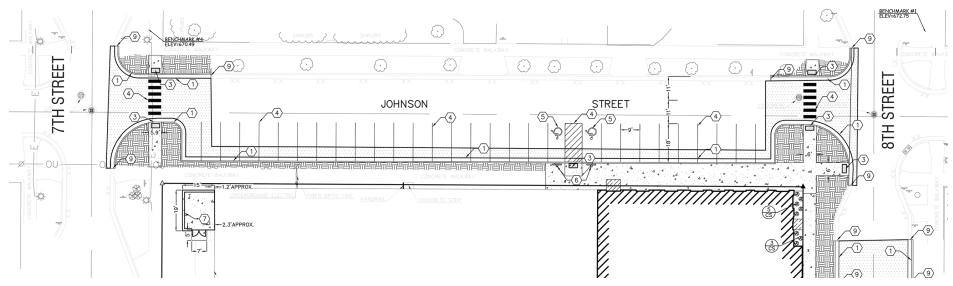

## ADDED PARKING ON JOHNSON ST

Off-Street Parking Requirement: 1 Space Per 2 Employees

Hamilton Elementary School Staff: 10 PART TIME

47 FULL TIME 57 TOTAL

## **PARKING REQUIRED**

MAX. 29 Parking Spots Required (Full Staff)
MIN. 26 Parking Spots Required (Full Time + 1/2 Part Time Staff)

Parking Provided (Current): Approx. 10

Parking Provided (Proposed): 30 28 standard + 2 ADA

## 20 ADDED PARKING

All parking located in Johnson Street right-of-way (current and proposed) No parking available on site due to site limitations, elementary school gymnasium and playground requirements.

PARTIAL SITE PLAN - NOT TO SCALE (FULL SITE PLAN ATTACHED)