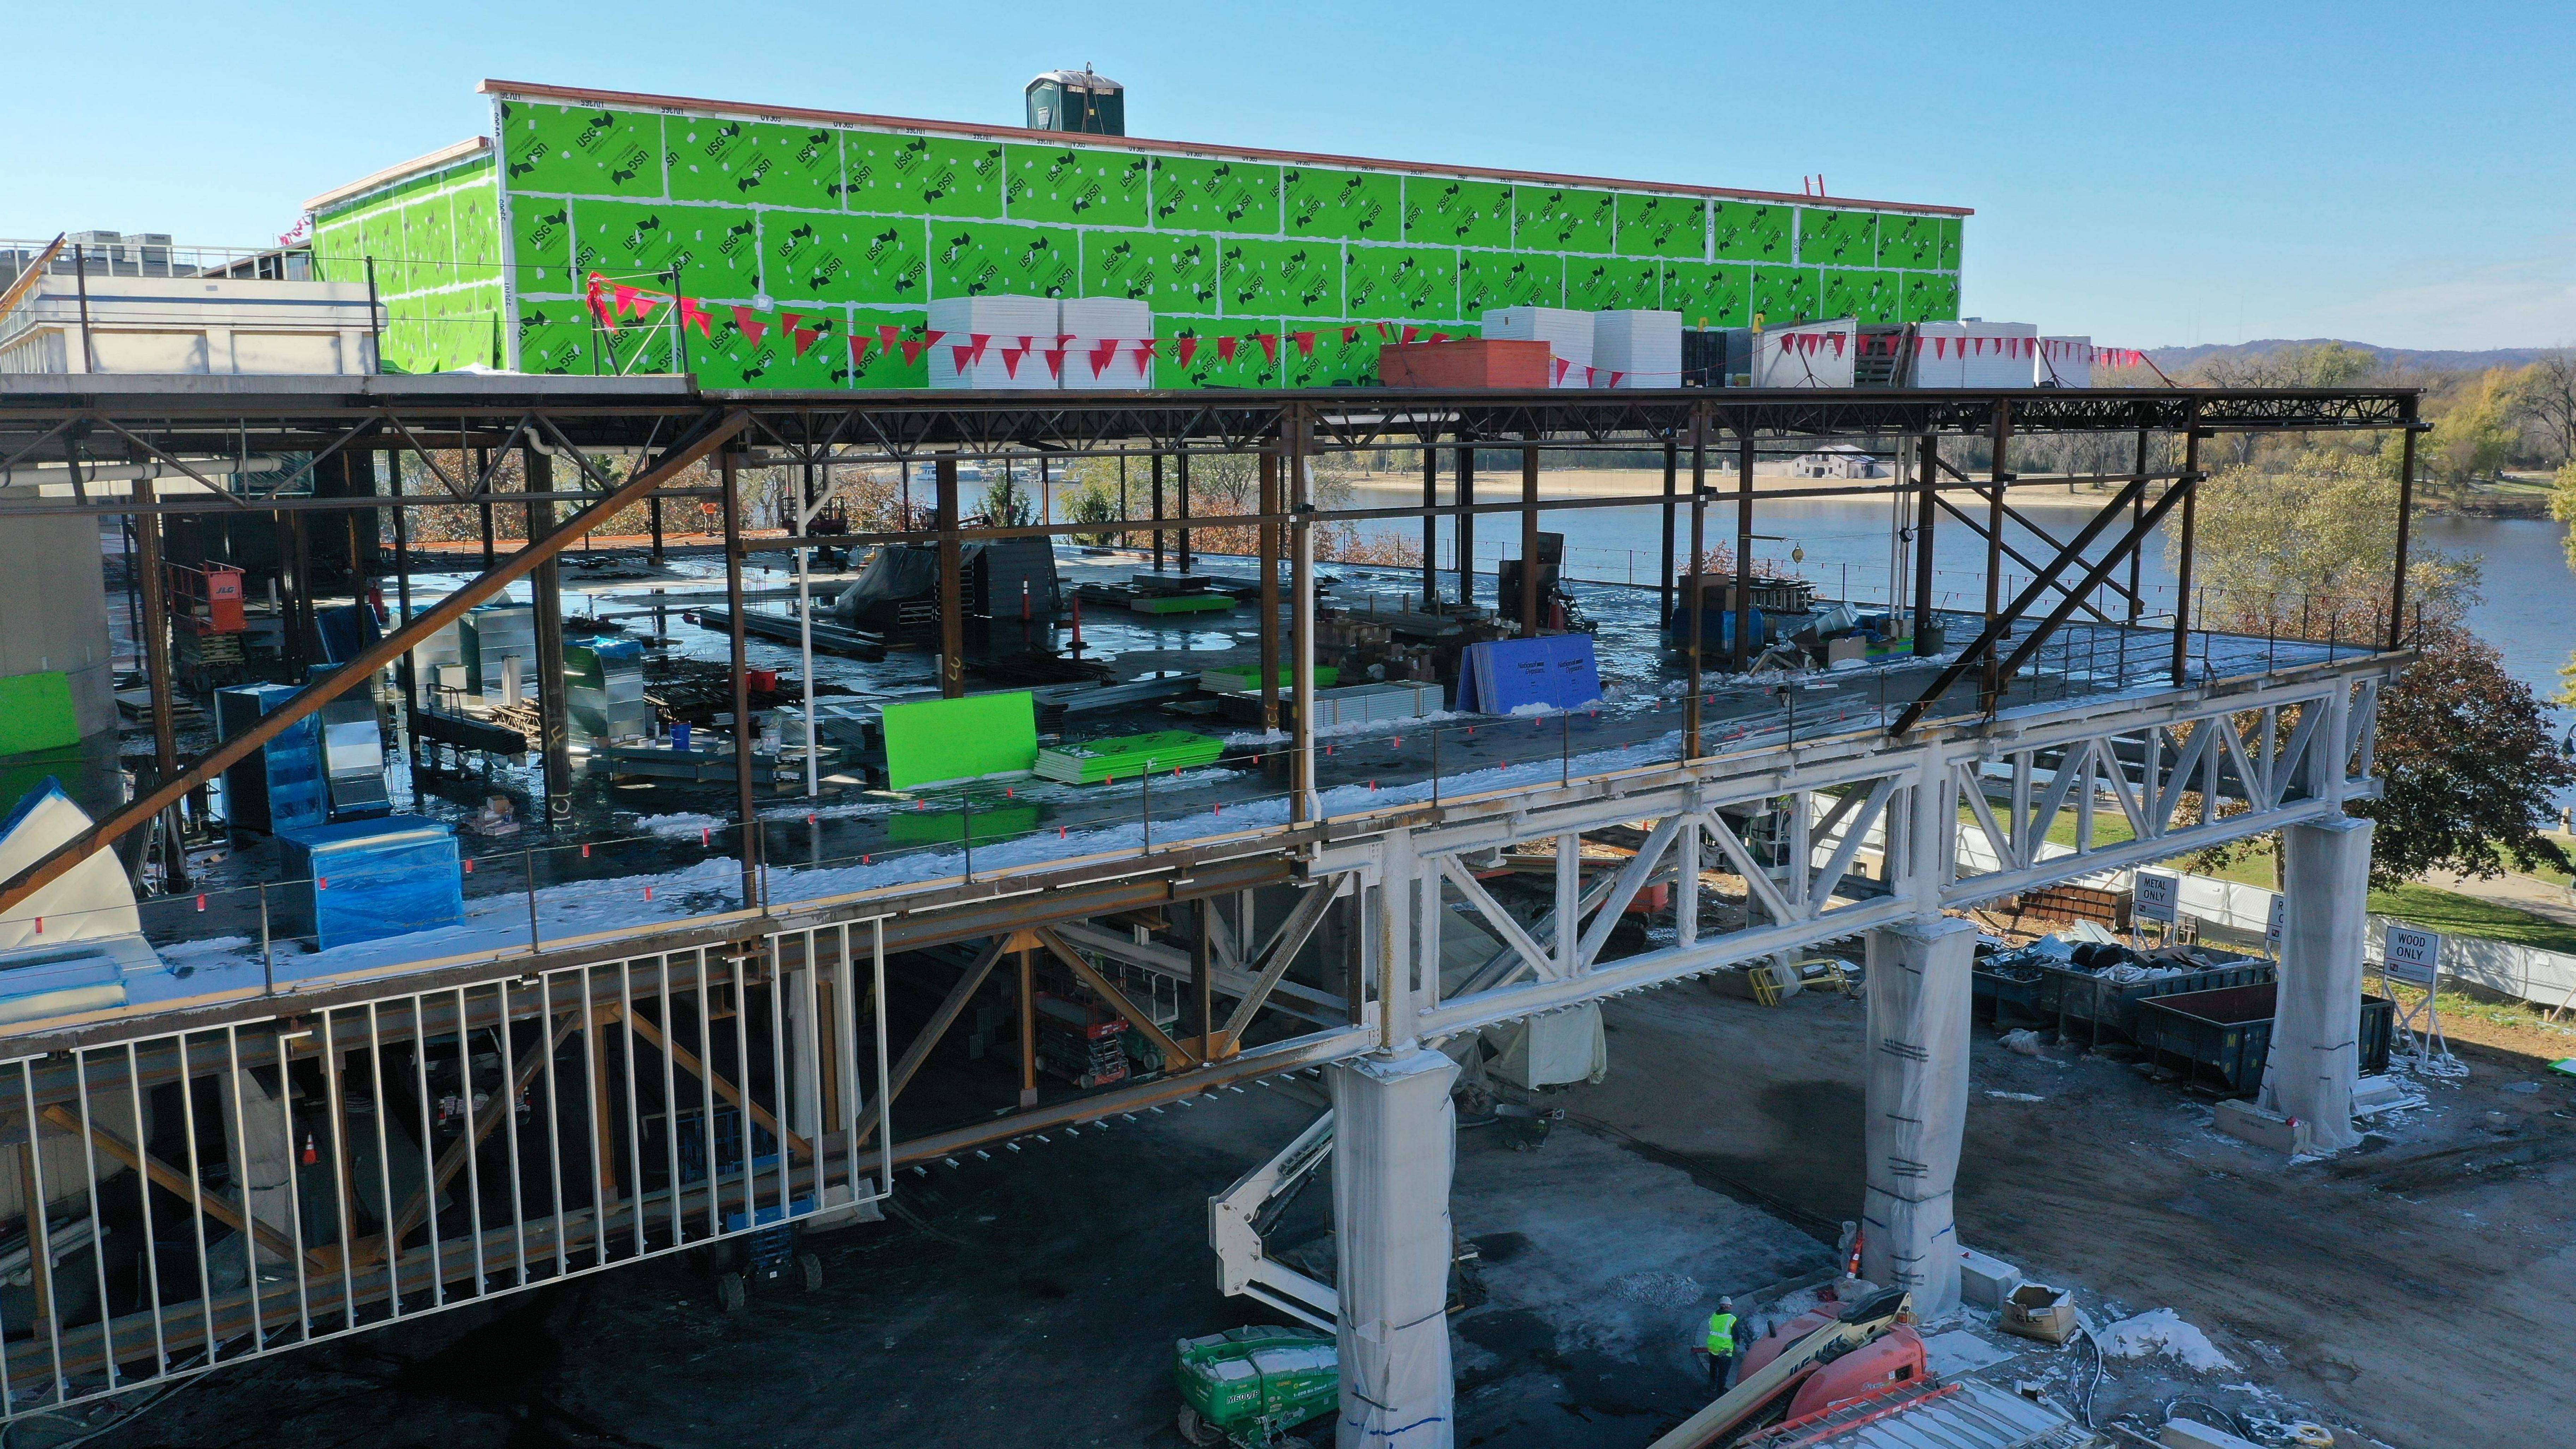

Work completed in October and in progress:

- Installed Entrance Hall rooftop air handling unit
- Installed Entrance Hall curtain wall
- Installed Entrance Hall MEPs
- Fireproofed North Hall structural steel
- Erected Ballroom structural steel and decking
- Installed West side asphalt and exterior concrete curbs, sidewalks, and slabs
- Installed Stair FF
- Installing Ballroom roof
- Fireproofing Ballroom structural steel
- Installing Ballroom exterior walls
- Installing Ballroom weather barrier
- Pouring Ballroom concrete slab on deck
- Installing North Hall curtain wall at Ballroom level
- Installing North Hall metal wall panel assembly
- Installing interior wall/soffit framing and drywall in Entrance Hall, North Hall, office level, and meeting level
- Installing North Hall, office level, and meeting level MEPs
- Installing freight elevator