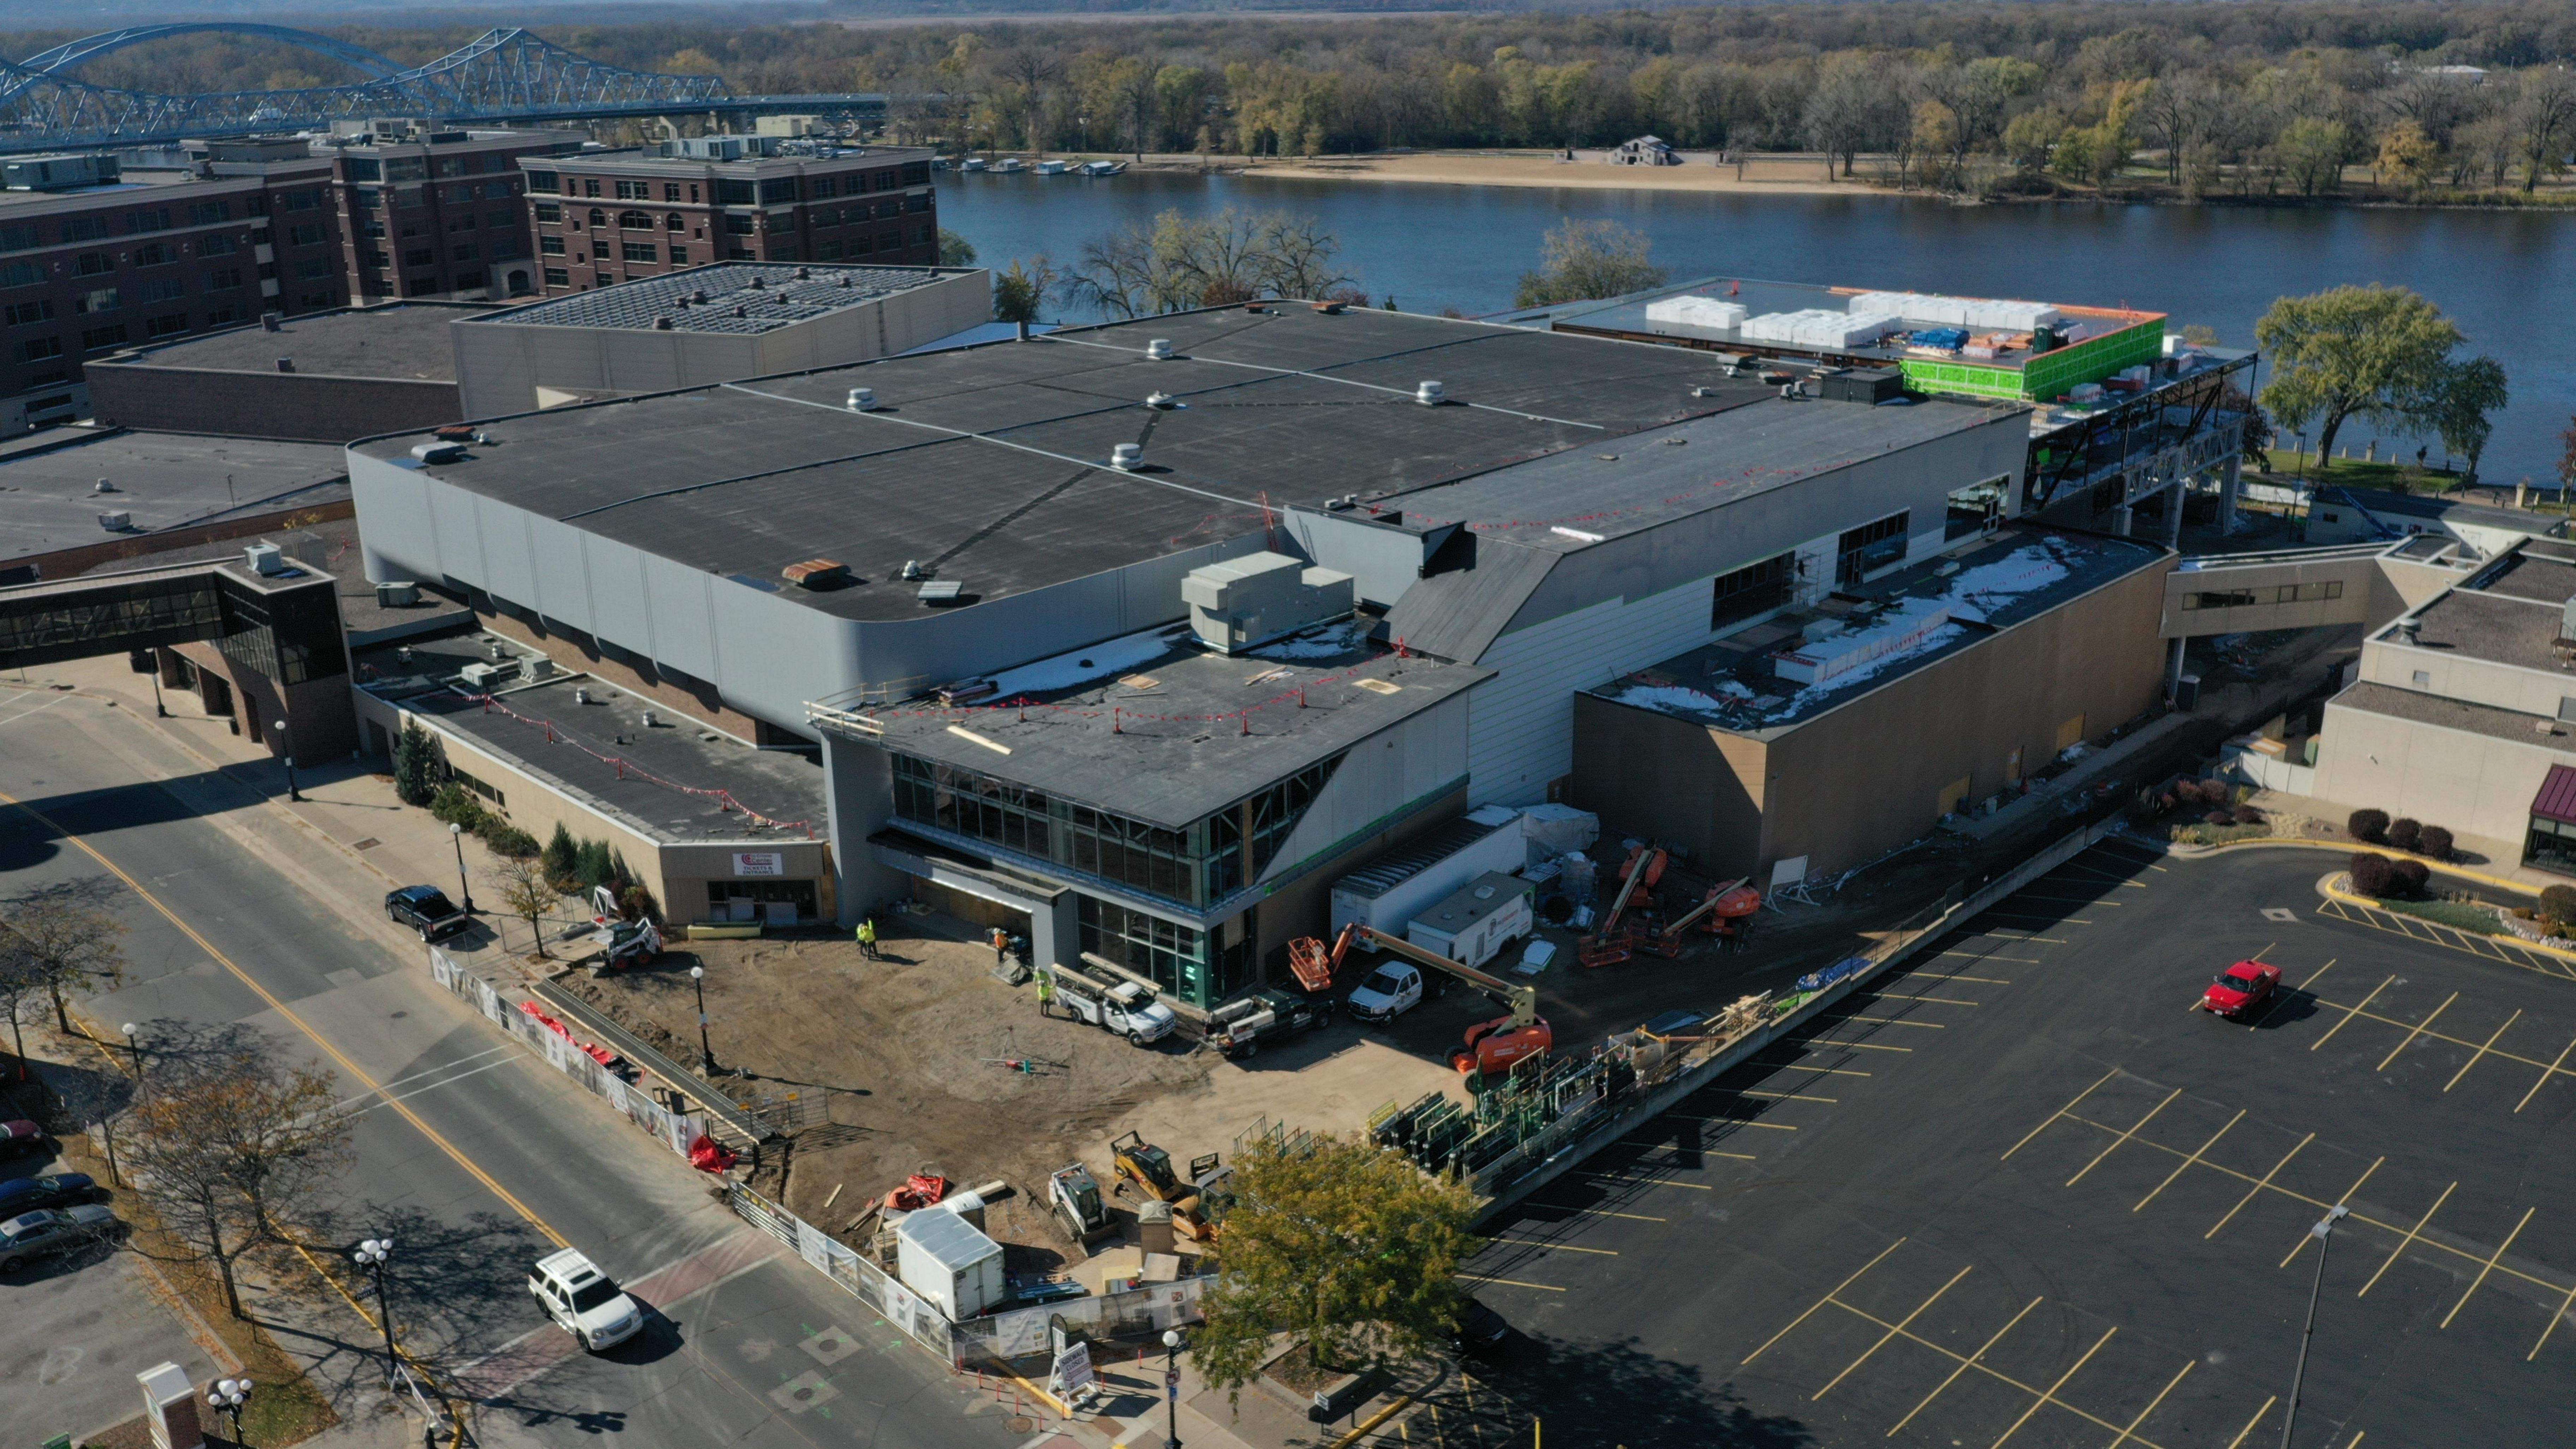

Work completed in October and in progress:

- Installed Entrance Hall rooftop air handling unit
- Installed Entrance Hall curtain wall
- Installed Entrance Hall MEPs
- Fireproofed North Hall structural steel
- Erected Ballroom structural steel and decking
- Installed West side asphalt and exterior concrete curbs, sidewalks, and slabs
- Installed Stair FF
- Installing Ballroom roof
- Fireproofing Ballroom structural steel
- Installing Ballroom exterior walls
- Installing Ballroom weather barrier
- Pouring Ballroom concrete slab on deck
- Installing North Hall curtain wall at Ballroom level
- Installing North Hall metal wall panel assembly
- Installing interior wall/soffit framing and drywall in Entrance Hall, North Hall, office level, and meeting level
- Installing North Hall, office level, and meeting level MEPs
- Installing freight elevator