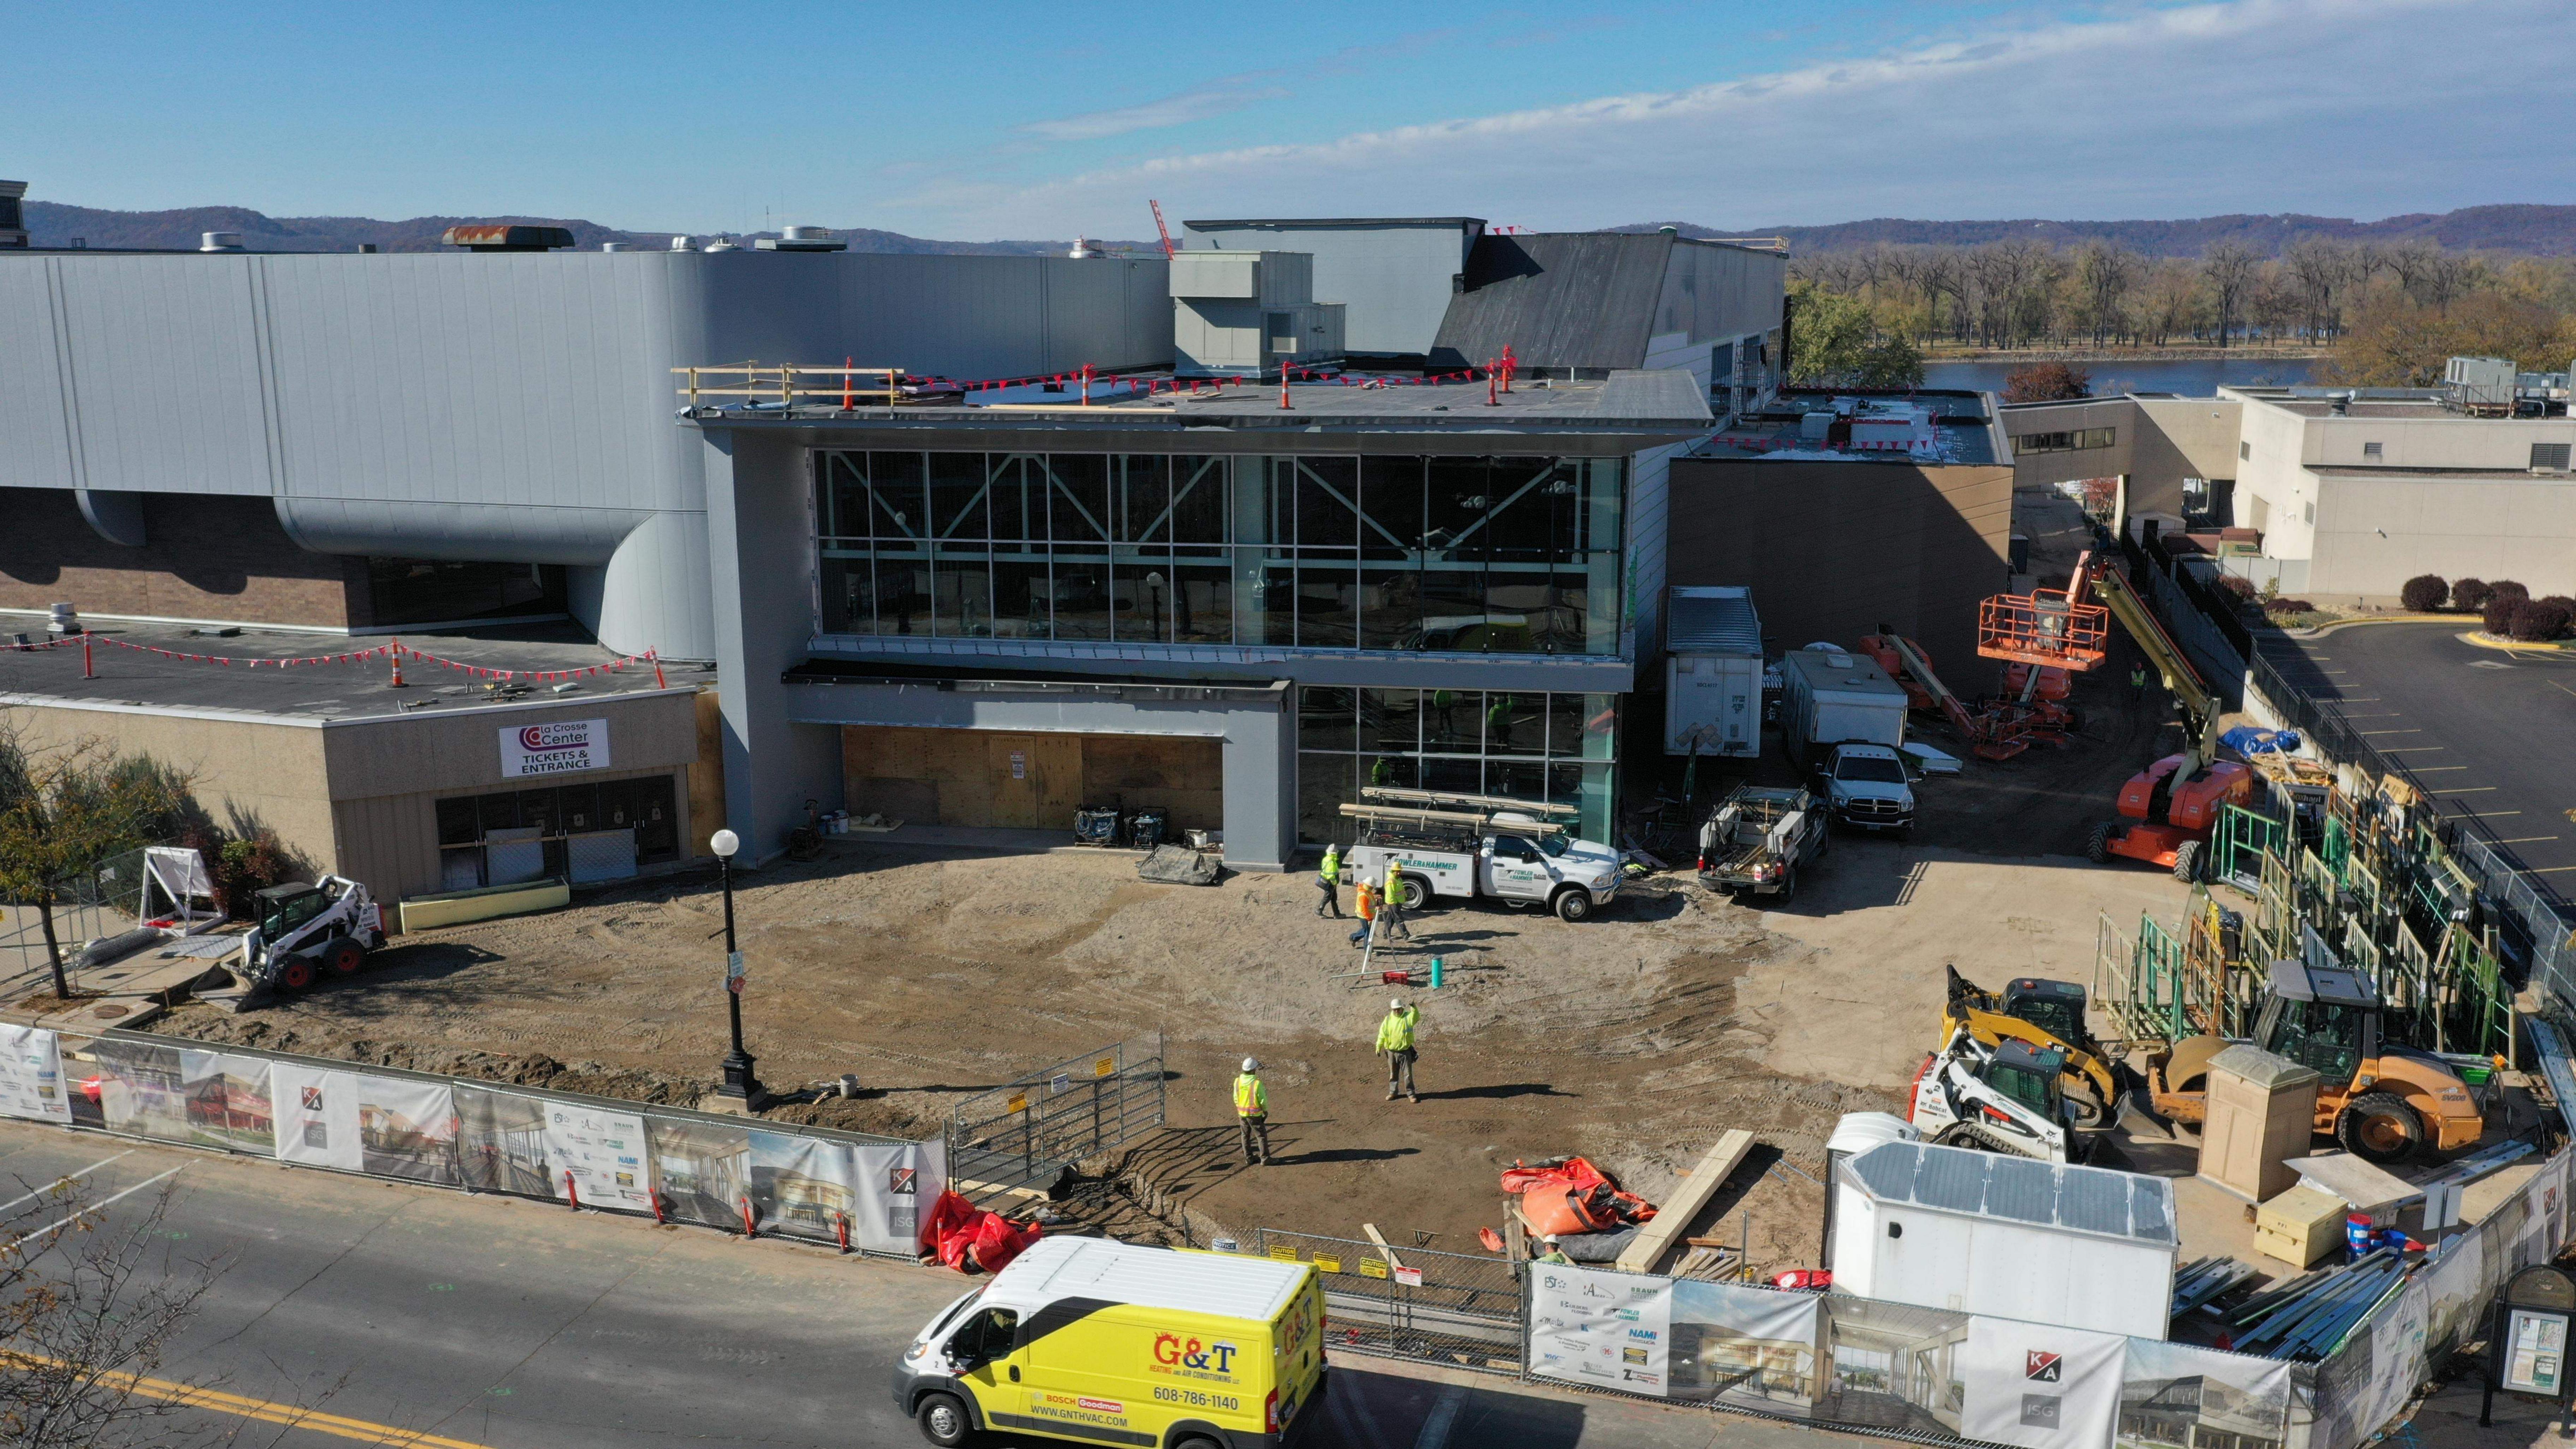

Work completed in October and in progress:

- Installed Entrance Hall rooftop air handling unit
- Installed Entrance Hall curtain wall
- Installed Entrance Hall MEPs
- Fireproofed North Hall structural steel
- Erected Ballroom structural steel and decking
- Installed West side asphalt and exterior concrete curbs, sidewalks, and slabs
- Installed Stair FF
- Installing Ballroom roof
- Fireproofing Ballroom structural steel
- Installing Ballroom exterior walls
- Installing Ballroom weather barrier
- Pouring Ballroom concrete slab on deck
- Installing North Hall curtain wall at Ballroom level
- Installing North Hall metal wall panel assembly
- Installing interior wall/soffit framing and drywall in Entrance Hall, North Hall, office level, and meeting level
- Installing North Hall, office level, and meeting level MEPs
- Installing freight elevator