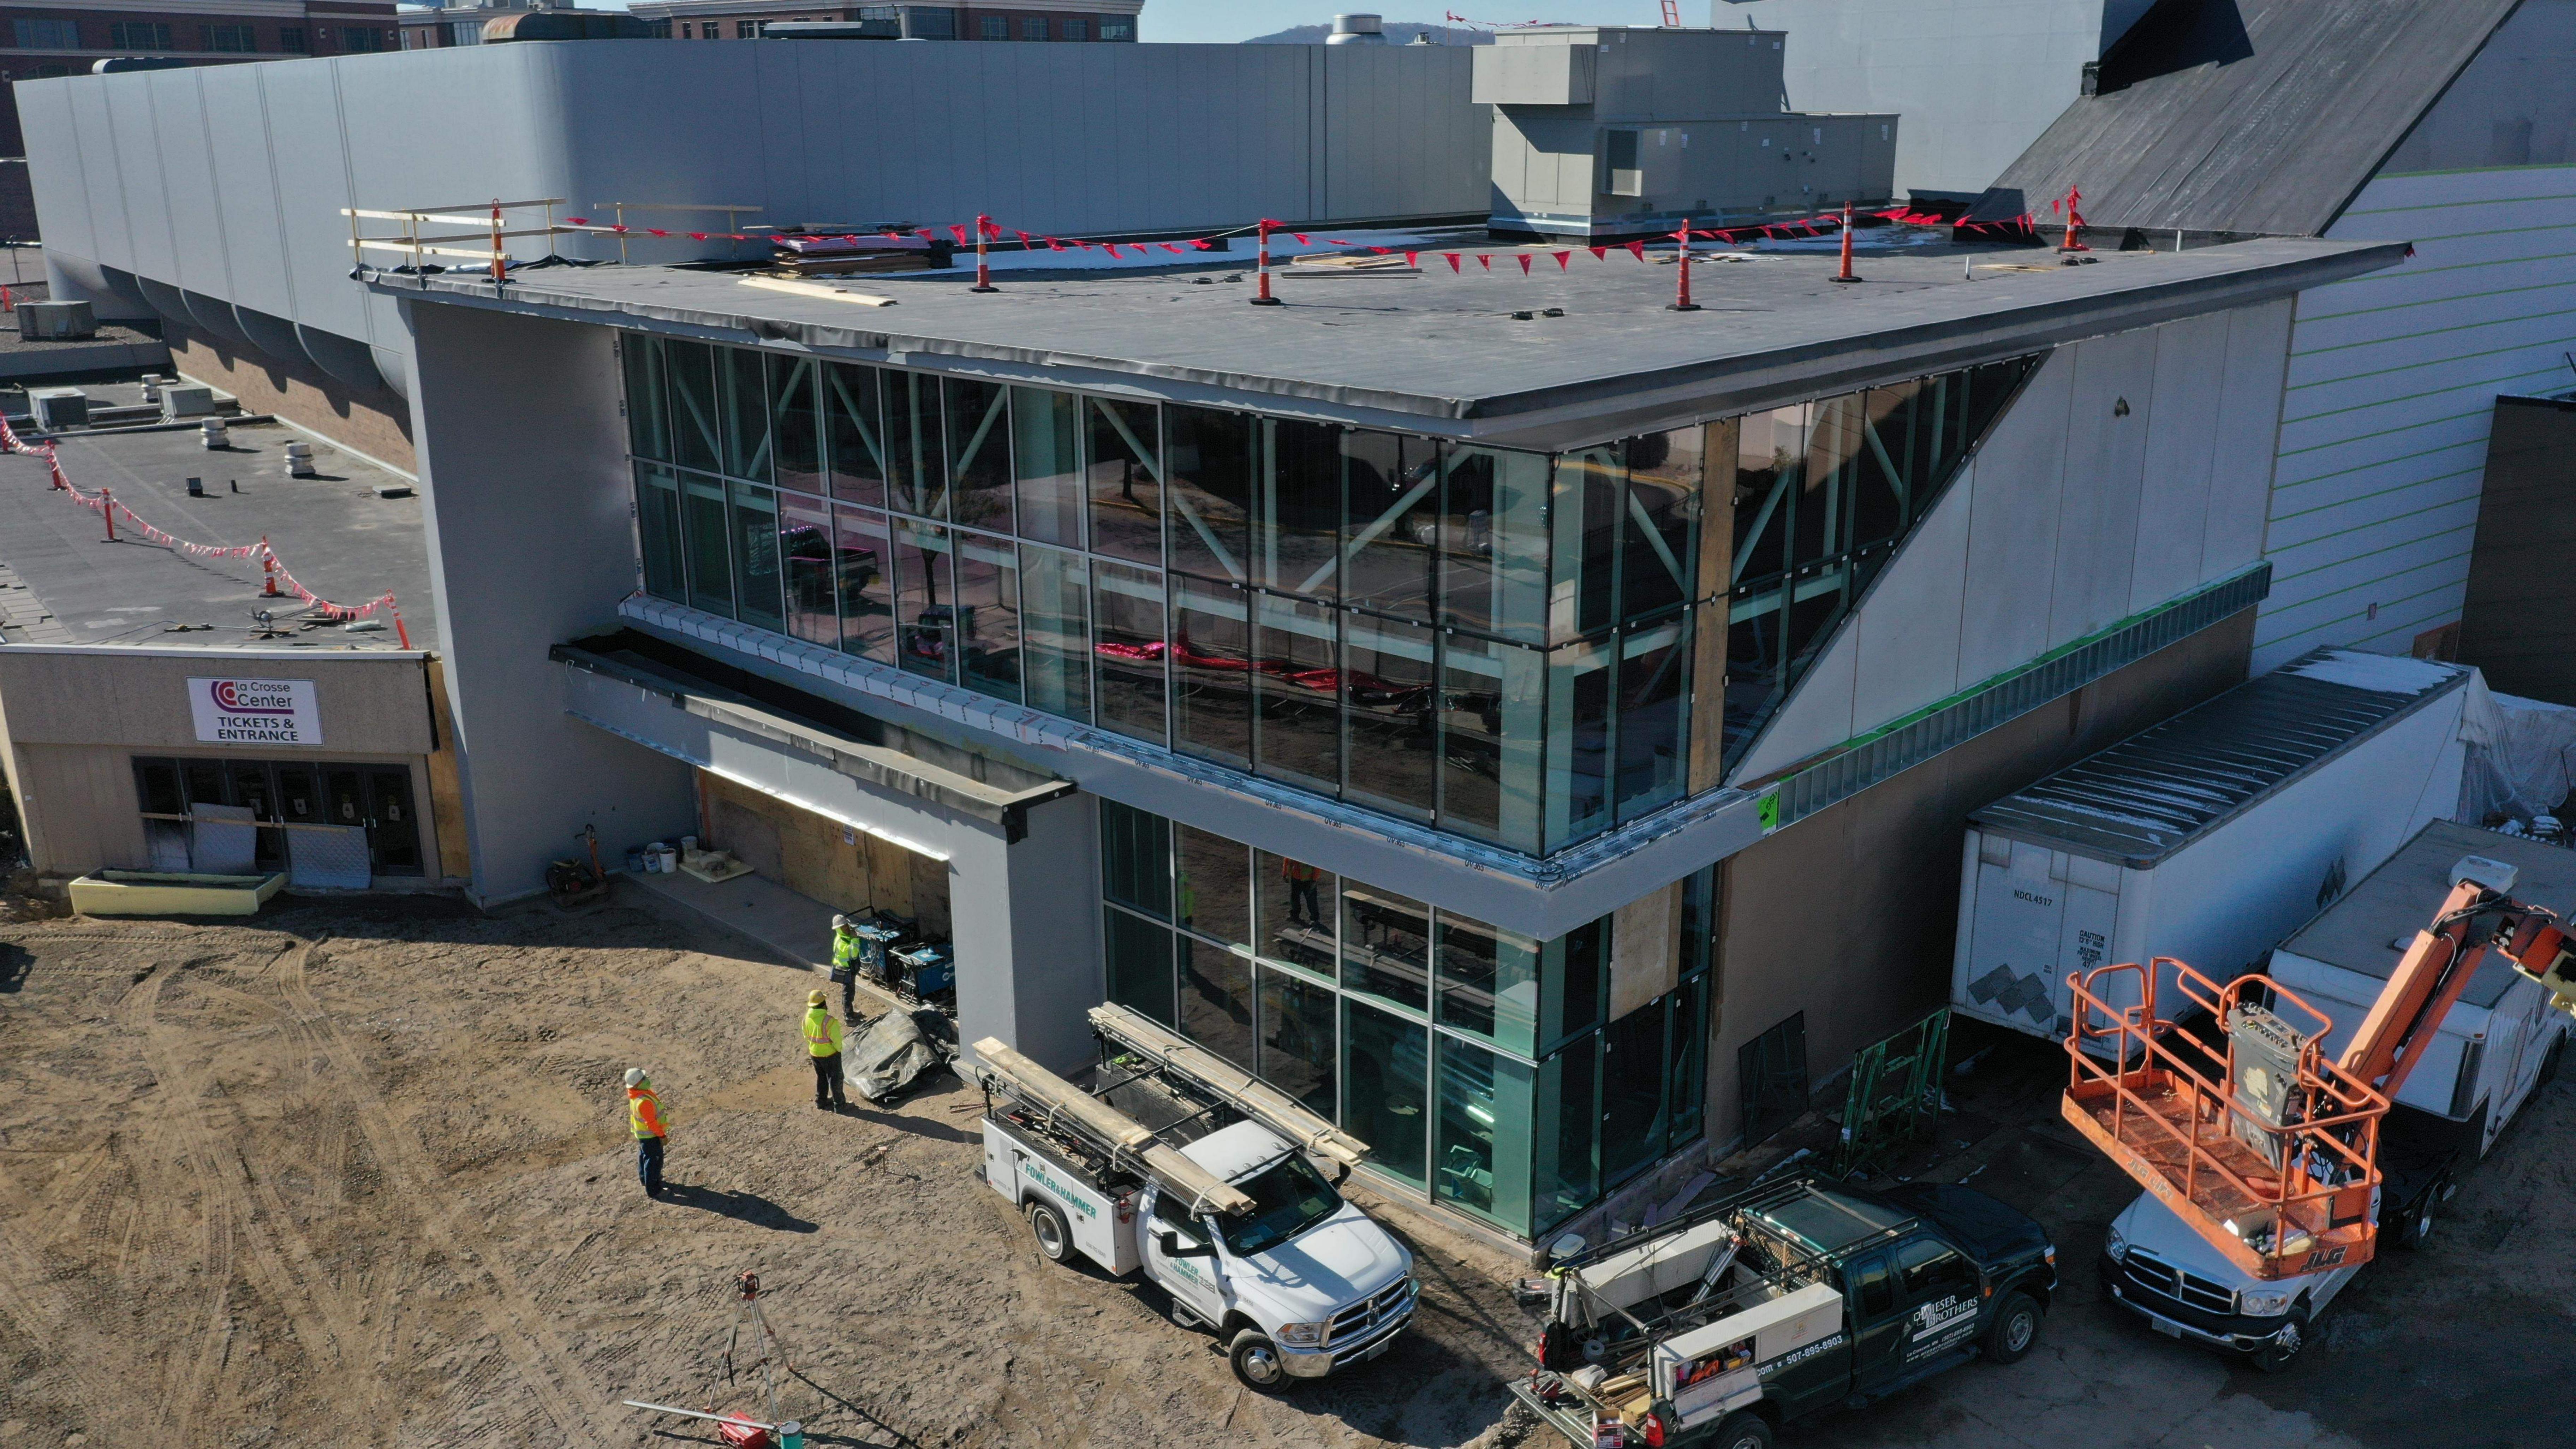

Work completed in October and in progress:

- Installed Entrance Hall rooftop air handling unit
- Installed Entrance Hall curtain wall
- Installed Entrance Hall MEPs
- Fireproofed North Hall structural steel
- Erected Ballroom structural steel and decking
- Installed West side asphalt and exterior concrete curbs, sidewalks, and slabs
- Installed Stair FF
- Installing Ballroom roof
- Fireproofing Ballroom structural steel
- Installing Ballroom exterior walls
- Installing Ballroom weather barrier
- Pouring Ballroom concrete slab on deck
- Installing North Hall curtain wall at Ballroom level
- Installing North Hall metal wall panel assembly
- Installing interior wall/soffit framing and drywall in Entrance Hall, North Hall, office level, and meeting level
- Installing North Hall, office level, and meeting level MEPs
- Installing freight elevator