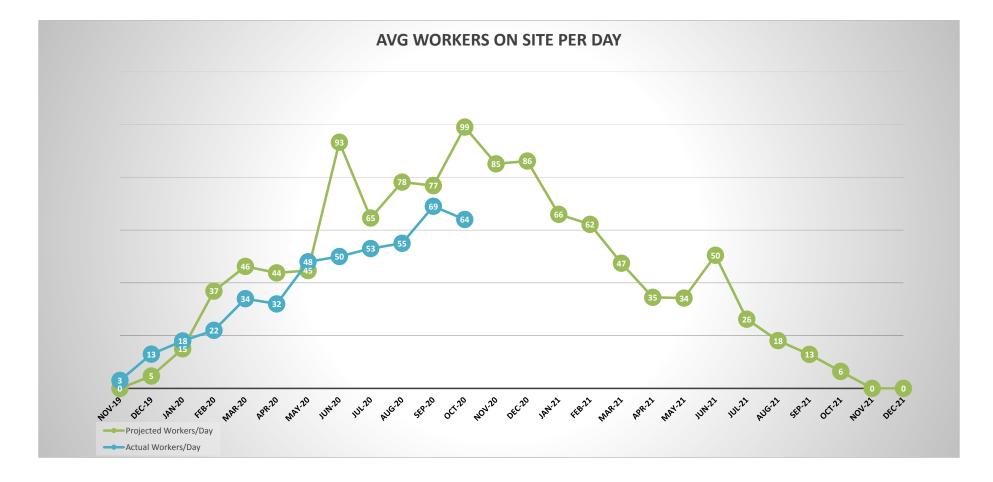

## La Crosse Center Expansion & Renovation

Monthly Summary: October 2020 La Crosse, Wisconsin

KRAUS-ANDERSON<sub>®</sub> Construction Company

October 30, 2020

As we conclude the month of October and start working into November, this report details some of the major site activities completed through this month. There is also a brief list showing the activities we will have upcoming in the month of November. Attached are the overall project schedule, a graph representing the average number of onsite workers per month, and some pictures of work completed in October.