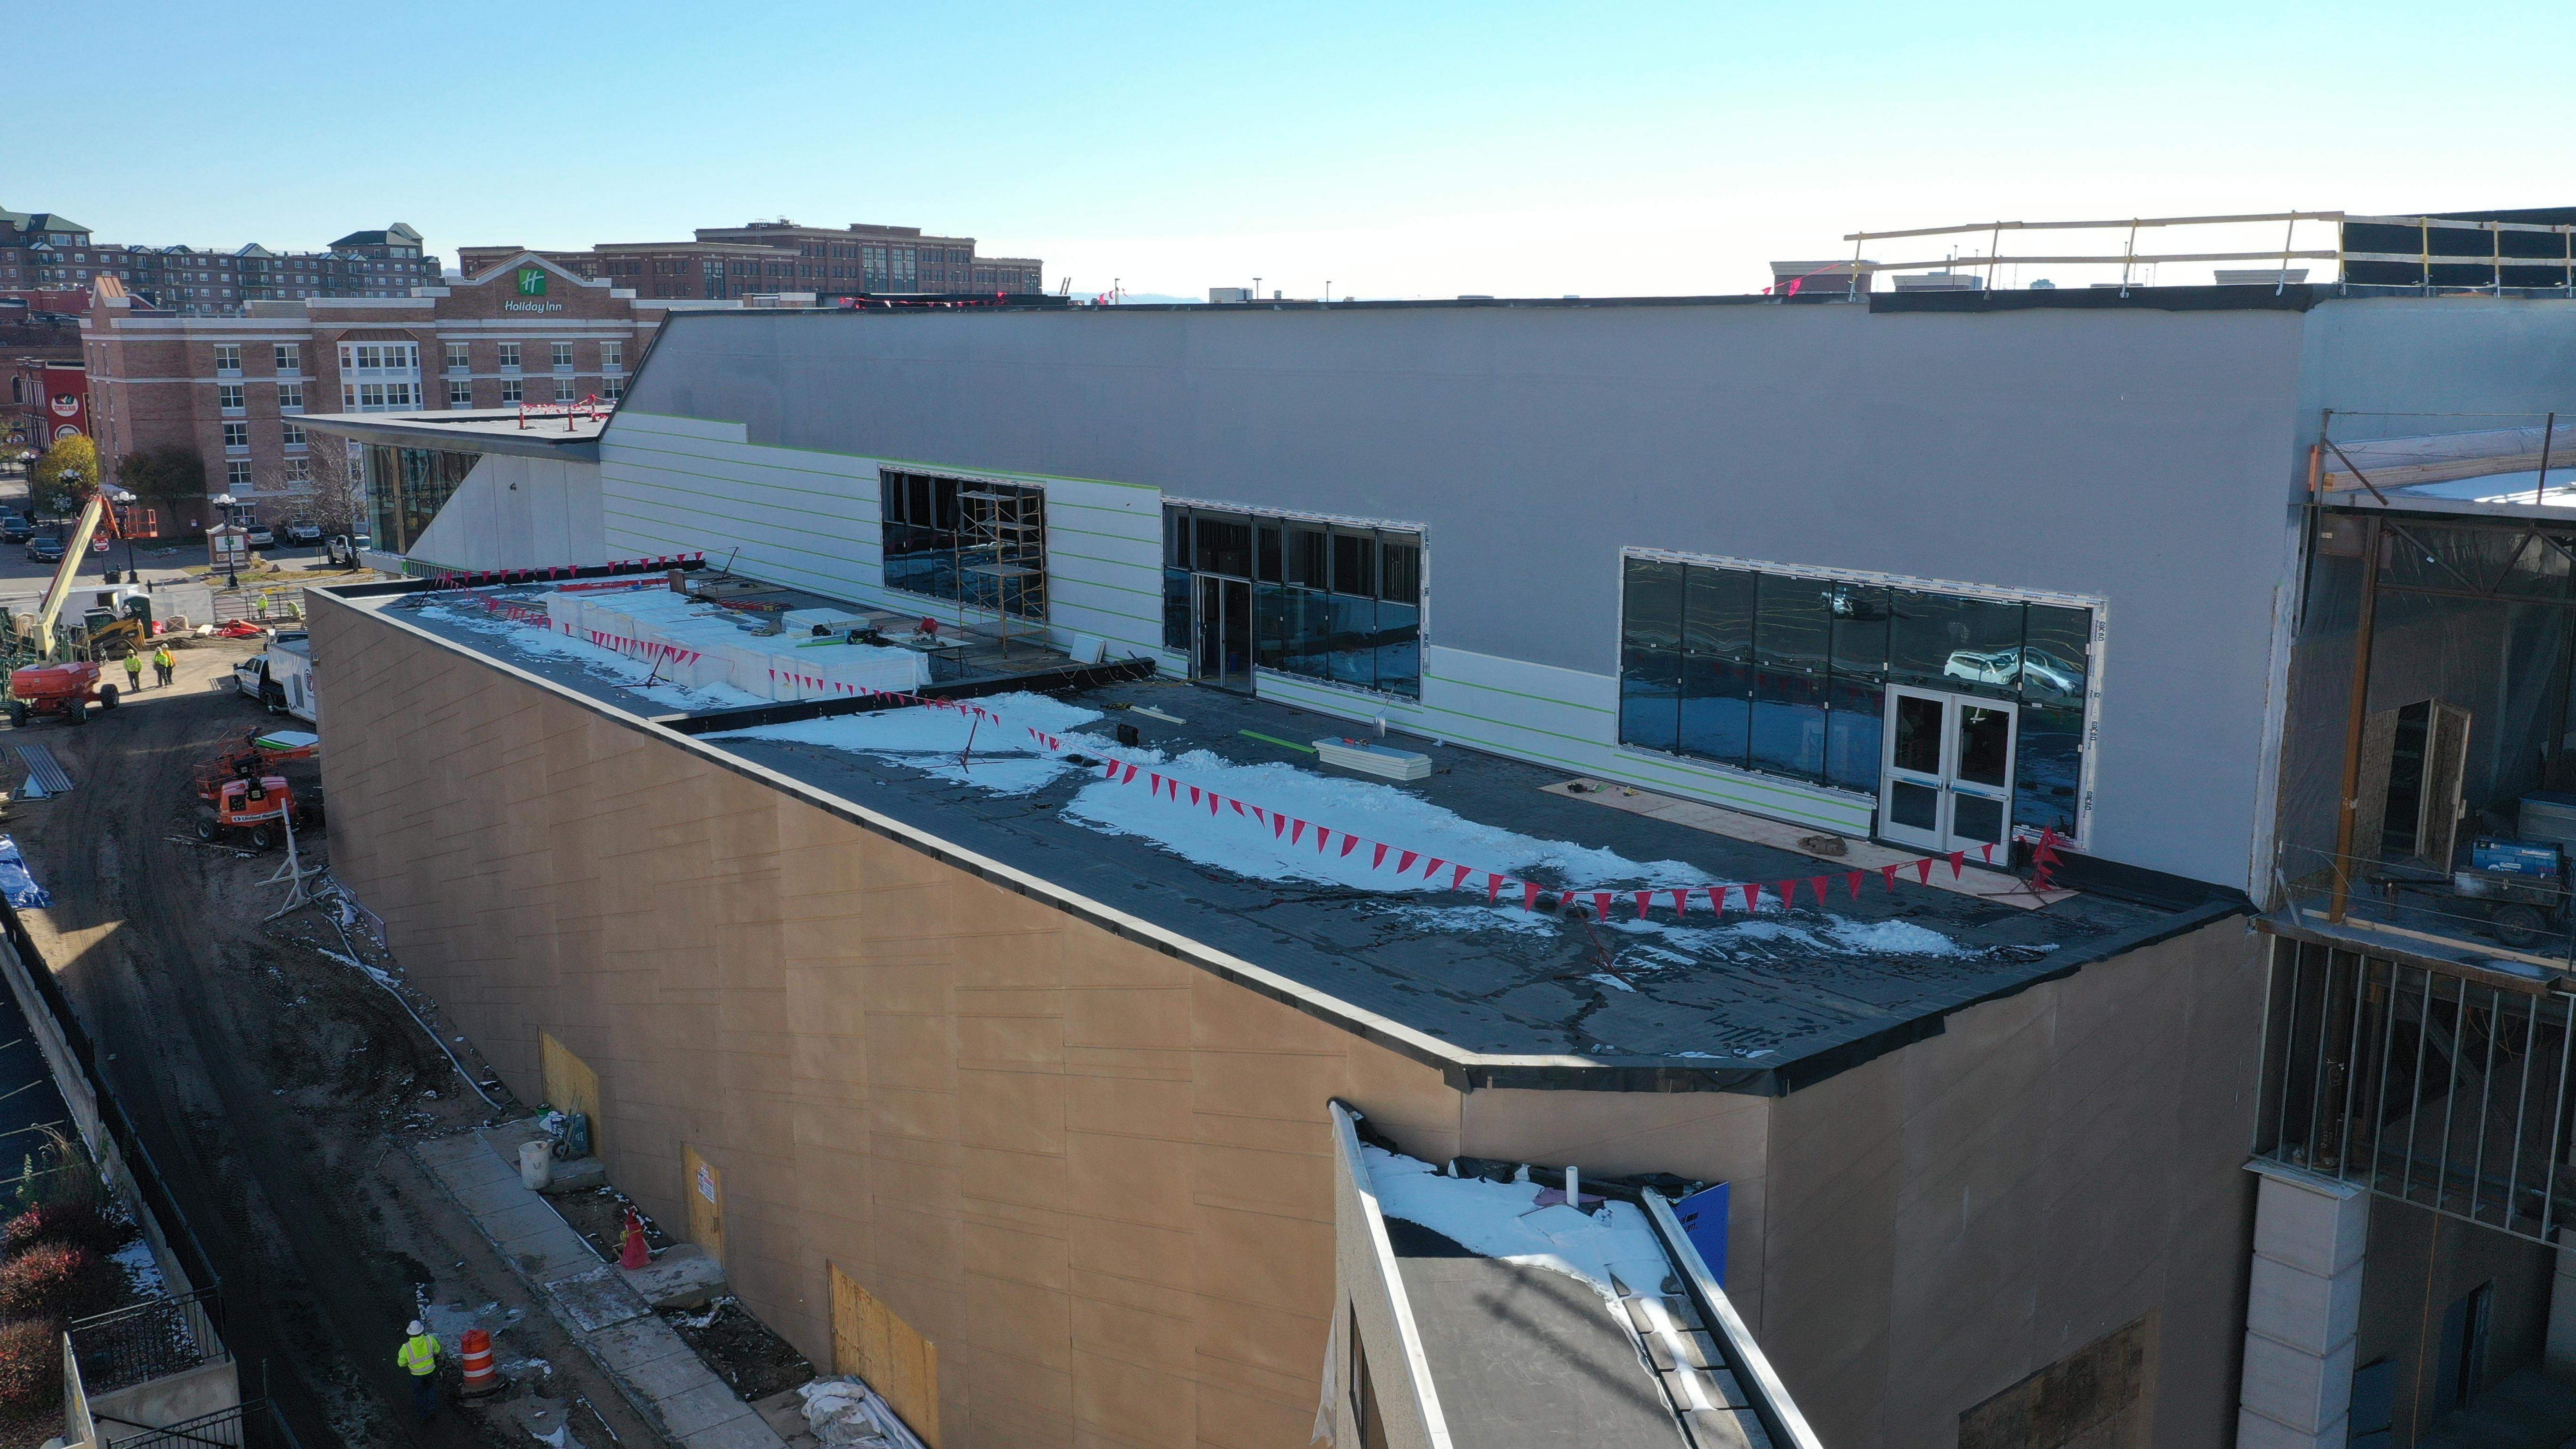

Work completed in October and in progress:

- Installed Entrance Hall rooftop air handling unit
- Installed Entrance Hall curtain wall
- Installed Entrance Hall MEPs
- Fireproofed North Hall structural steel
- Erected Ballroom structural steel and decking
- Installed West side asphalt and exterior concrete curbs, sidewalks, and slabs
- Installed Stair FF
- Installing Ballroom roof
- Fireproofing Ballroom structural steel
- Installing Ballroom exterior walls
- Installing Ballroom weather barrier
- Pouring Ballroom concrete slab on deck
- Installing North Hall curtain wall at Ballroom level
- Installing North Hall metal wall panel assembly
- Installing interior wall/soffit framing and drywall in Entrance Hall, North Hall, office level, and meeting level
- Installing North Hall, office level, and meeting level MEPs
- Installing freight elevator