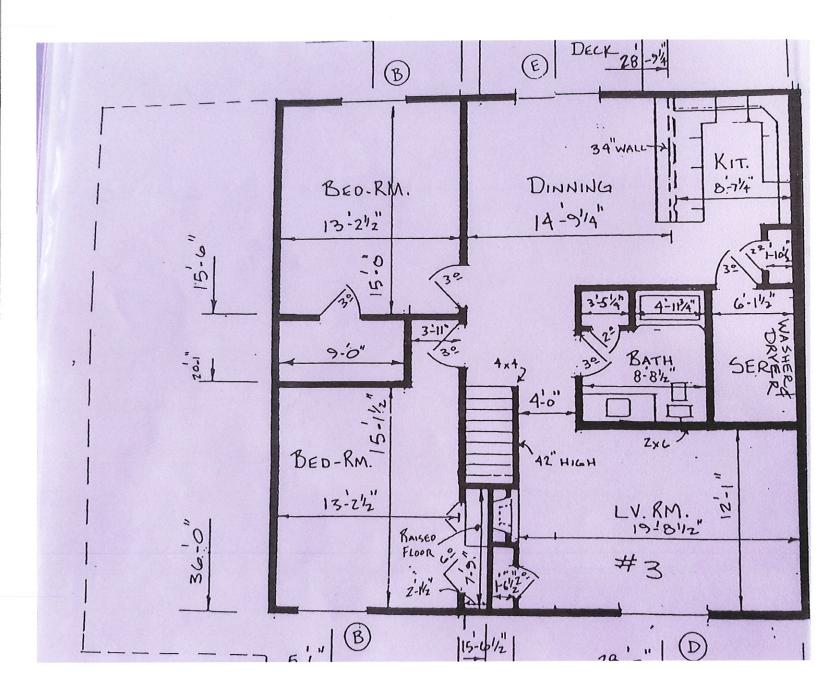

#### DECENT, SAFE AND SANITARY INSPECTION CERTIFICATION

RE1950 09/2018

Wisconsin Department of Transportation

| Owner                                 | /Tenant   |                          |                                                     |                       |             | l bes                  |                      |                                  |                            | ·                                      |              |
|---------------------------------------|-----------|--------------------------|-----------------------------------------------------|-----------------------|-------------|------------------------|----------------------|----------------------------------|----------------------------|----------------------------------------|--------------|
| Ange                                  | la Dah    |                          |                                                     |                       |             | 1900 S                 | ent Propi<br>South 7 | erly Address<br>7th St., Unit 10 | 08. La Cr                  | osse WI 5460                           | 1            |
| Asking                                | Price     |                          |                                                     | Selling Pri           | ce          | , 1000                 | <u>Journ</u>         | Monthly Re                       |                            | 0000 111 0100                          |              |
| N/A                                   | TVC       | E OF REPL                | ACCHEUT                                             | \$0.00                | 4555 05     |                        |                      | \$600.00                         |                            |                                        |              |
| Siggle                                |           | Residence                | ACEMENT .                                           |                       |             | OCCUP/                 |                      |                                  |                            | ND ROOM CO                             | UNT          |
| N/A                                   |           | /GSIUCIILE               | X                                                   | No. Male A            | Aduka       | No. Femal              | e Aduils             | Living Roo                       | m<br>187 SF                | Bdm, No. 1<br>176                      | SF           |
| Duplex<br>N/A                         | (         |                          | Mobile Home                                         | No, Male (            | Children    | No. Femal              | e Childre            |                                  |                            | Adrm. No. 2                            |              |
| Room<br>N/A                           |           | -                        | Olher                                               | Tolal Num             | ber of Occu |                        |                      | Family Roc                       | m                          | Bdrm, No. 3                            | SF           |
|                                       | ig (Brick | Frame, etc.)             | N/A<br>Condition                                    | Rooms No              | eded for O  | companie               |                      | Kilchen                          | SF                         | Bdrm, No. 4                            | SF           |
|                                       |           | · · ·                    |                                                     | 3                     |             | •                      |                      |                                  | 88 SF                      | 6dm, 140. 4                            | SF           |
| котада                                | . Age     |                          | Type of Neighborhood                                | D.S.S. Are<br>850 SF  | a Required  |                        |                      | Other                            | SF                         | Habitable Area 451                     | SF           |
| PHY                                   | SICAL     | STANDAR                  | DS – Based on Visu                                  | ral Inspect           | ion         |                        |                      |                                  | <del></del>                | ,                                      |              |
| Yes                                   | No        | 1. Structur              |                                                     | ,                     |             | Yeş                    | No                   | 5. Kitchen                       |                            |                                        |              |
| V                                     |           |                          | , exterior walls, and ro                            | of structura          | ilv         | 団,                     | ñ                    | For exclusive                    | ise of hou                 | hadası                                 |              |
|                                       |           | sound, reas              | sonably weather-tight.                              | rodent proc           | of and      | <u>id</u>              | Ħ                    |                                  |                            | idenoid.<br>id cold running w          | unlar        |
| -                                     |           | in good stat             | te of maintenance & re                              | :pa)r                 |             | Ĭ                      |                      | Space for slov                   |                            |                                        | valei.       |
| 四                                     |           | Interior and             | exterior stairs and por                             | rches are             |             | ,                      | h4                   | necessary ser                    |                            |                                        |              |
| 团                                     |           | Interior wall            | sale and in good state<br>is, cellings and floors i |                       | e of        | Ħ                      |                      |                                  | ve and re                  | frigerator in good                     | i            |
| V                                     | П         | repair.<br>Owelling ha   | s adequale number of                                | unobstruct            | ed          | <b>.</b>               |                      | 6. Bath                          |                            |                                        |              |
| _                                     | _         | means of e               | gress.                                              | GI TODOU GO           | .04         | Ø                      |                      | For exclusive of user privacy.   | use of hou                 | sehold and offer                       | 6            |
|                                       |           | 2. Heating Space         | D control                                           |                       |             | [3                     |                      | Lavatory, tub o                  | r shower                   | connected to hal                       | and          |
| 团                                     |           | •                        | Central , safe and in good wor                      | kina arder            |             | $\square$              |                      | w gninnur bloa<br>Adequate veni  |                            | o wobniw eldare                        | •            |
| <u> </u>                              |           | 3. Electrica             |                                                     | rang vivor.           |             |                        |                      | exhaust fan).                    |                            |                                        | ł            |
|                                       |           | Electric sen             | vice is adequate, safe                              | and in good           | state       | V                      |                      | Access is not I                  |                            |                                        |              |
|                                       |           | of repair.  4. Plumbing  | o                                                   |                       |             | · 🗹                    |                      | 7. Light and \ All habitable ro  |                            | ıı<br>e adequale light s               | and          |
| ď                                     |           | Has continu              | ing and adequate sup                                | ply of drinks         | able        | <b>(2</b> )            |                      | ventilation.                     |                            |                                        |              |
| T                                     | П         | water.<br>Fixtures in r  | good state of repair an                             | d maintana            | nco         | استبط                  | L                    | Windows in go maintenance.       | oo sial <del>a</del> o     | r repair and                           |              |
| Ū                                     |           |                          | item is adequate and i                              |                       |             | r::7                   |                      | 8. Premises                      |                            |                                        |              |
|                                       |           | order.                   | ·                                                   | •                     |             | Ø                      | L                    | Free from adve                   | erse envira<br>stitutina a | onmental effects<br>fire, health or sa | and<br>Ileiv |
| · · · · · · · · · · · · · · · · · · · |           |                          |                                                     |                       |             |                        |                      | hezard.                          |                            |                                        |              |
|                                       |           |                          |                                                     | MOB                   | ILE HOM     | IE DATA                |                      |                                  |                            |                                        |              |
| Manufa                                | aclurer   | & Model Year             | Size:                                               | Len                   | gth'X       | Width =                |                      |                                  | . Area Re                  | quired for Occup                       | anls         |
|                                       |           |                          |                                                     | SIFF                  | PING PAIG   | able Area =<br>OM DATA |                      | Sq. Ft.                          |                            |                                        |              |
|                                       | No        |                          |                                                     | 7.7 pa lin L.         |             | e Floor Sp             | ace                  | Des                              | תם פסום                    | quired for Occup                       | ante         |
|                                       |           | i lockable dod<br>arate. | or, if bathroom facilities                          | are                   |             | - 1.00, Op             |                      | .   5.0.0                        | , Mea Ne                   | danga ioi Occab                        | ans          |
|                                       |           | ATTACH PH                | OTOGRAPH TO FO                                      | ORM and/o             | or ATTAC    | HSKETO                 | CH OF I              | FLOOR PLAN                       | TO REV                     | <br>/ERSE                              |              |
| Comm                                  | ents:     |                          |                                                     |                       |             | <del></del>            | <del></del>          |                                  | ·····                      |                                        |              |
| This dv                               | velling o | loes / does n            | ot meet the requireme                               | nts for dece          | n), safe a  | nd sanitary            | housing              | g in accordance                  | wilh exis                  | ling standards.                        |              |
| By (Pro                               | vide Sig  | ature: Do Not            | PRNI) / //                                          |                       | Company     | γTitle                 |                      | M                                | Date                       | / /                                    |              |
|                                       |           |                          | S. Henr                                             | ,<br><del></del> ,    | <u></u>     | EUPE                   | ety /                | 10/1418 SER                      |                            | 1/10/2020                              |              |
|                                       |           |                          | oject ID<br>41-02-22                                | Project<br>City of La | Crossa.C.   | suth Ava               | Count<br>La Cr       |                                  |                            | arcel                                  |              |
|                                       |           |                          | · · · · · · · · · · · · · · · · · · ·               | AND DI FO             | UIVOSE UI   | JULI AND               | Laci                 | <b>092</b> €                     |                            | <u>1-108</u>                           |              |