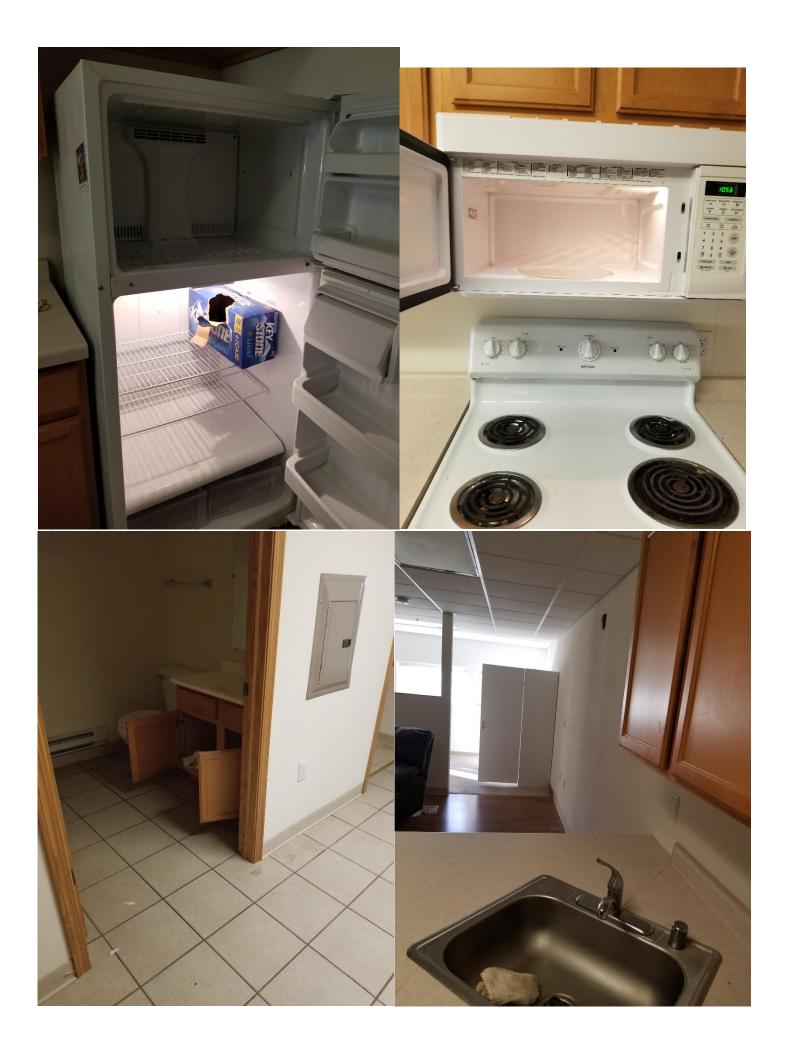

Aaron and Barb chose to do a fixed move payment for their personal property located at the subject. Payment was based on the fixed payment schedule as established by FHWA which is attach for supporting documentation. Aaron and Barb vacated the subject on November 30, 2020, and on December 2, 2020, I completed a vacancy inspection. Supporting documentation for claim is enclosed.

The subject has living room, one bedroom, kitchen, bathroom, 1 closet and 1 armoire that contains personal property for a total of four rooms.

Total Room Count= 4 Fixed Move Calculation = \$1,140