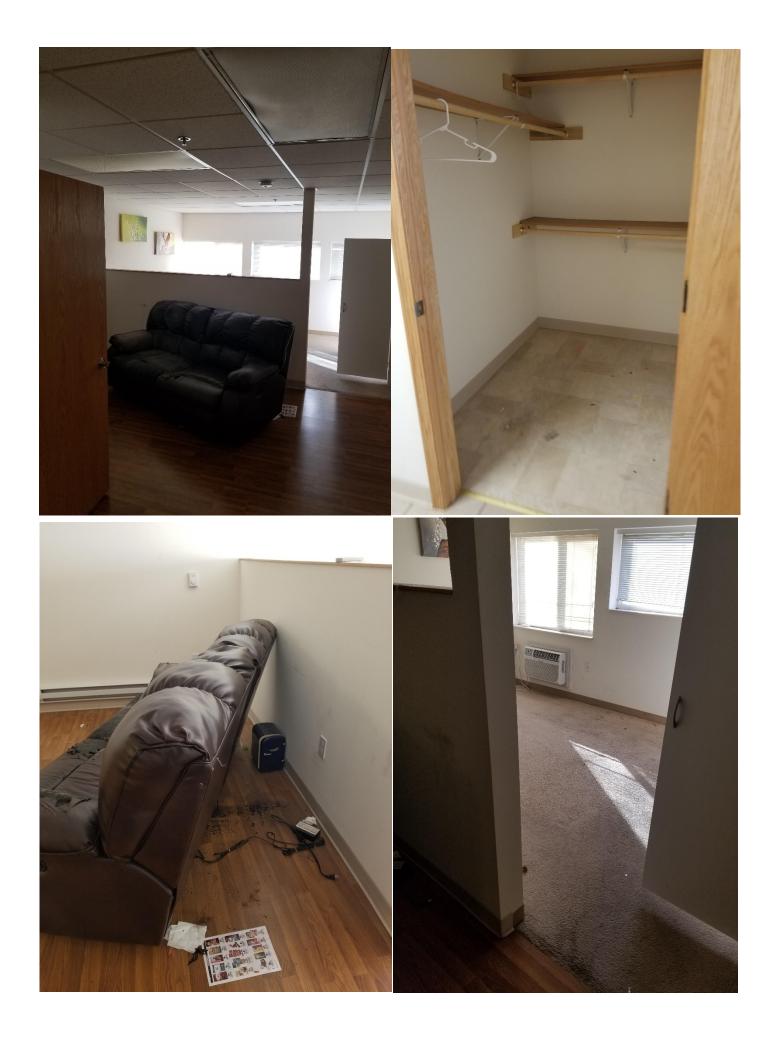

The subject has living room, one bedroom, kitchen, bathroom, 1 closet and 1 armoire that contains personal property for a total of four rooms.

Total Room Count= 4 Fixed Move Calculation = \$1,140