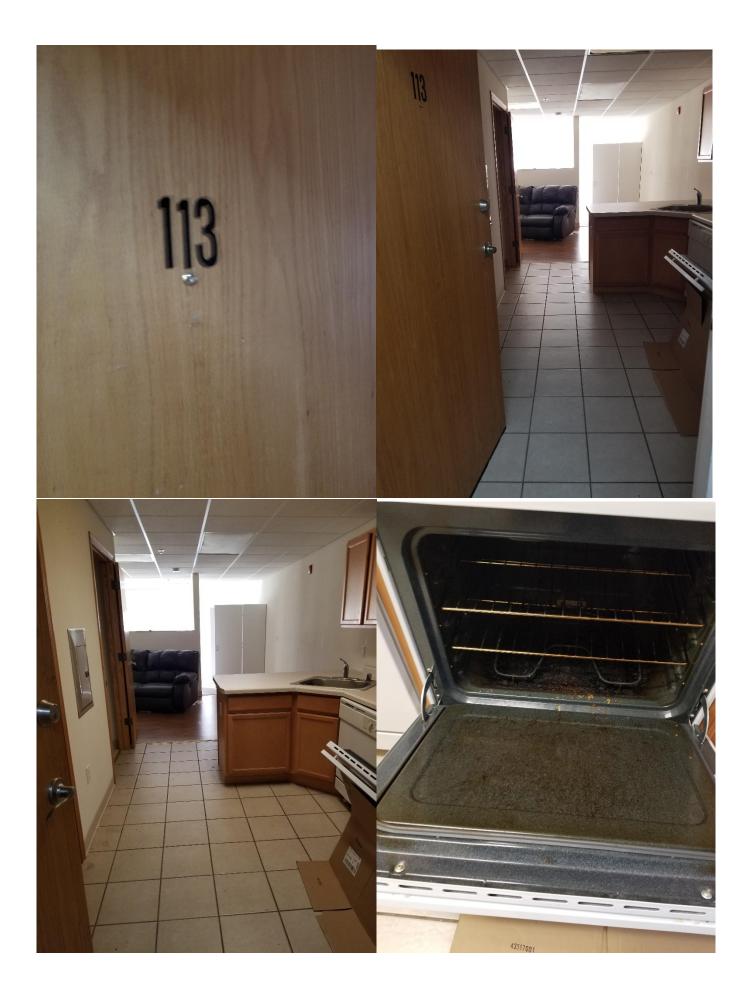

Aaron and Barb chose to do a fixed move payment for their personal property located at the subject. Payment was based on the fixed payment schedule as established by FHWA which is attach for supporting documentation. Aaron and Barb vacated the subject on November 30, 2020, and on December 2, 2020, I completed a vacancy inspection. Supporting documentation for claim is enclosed.

The subject has living room, one bedroom, kitchen, bathroom, 1 closet and 1 armoire that contains personal property for a total of four rooms.

Total Room Count= 4 Fixed Move Calculation = \$1,140