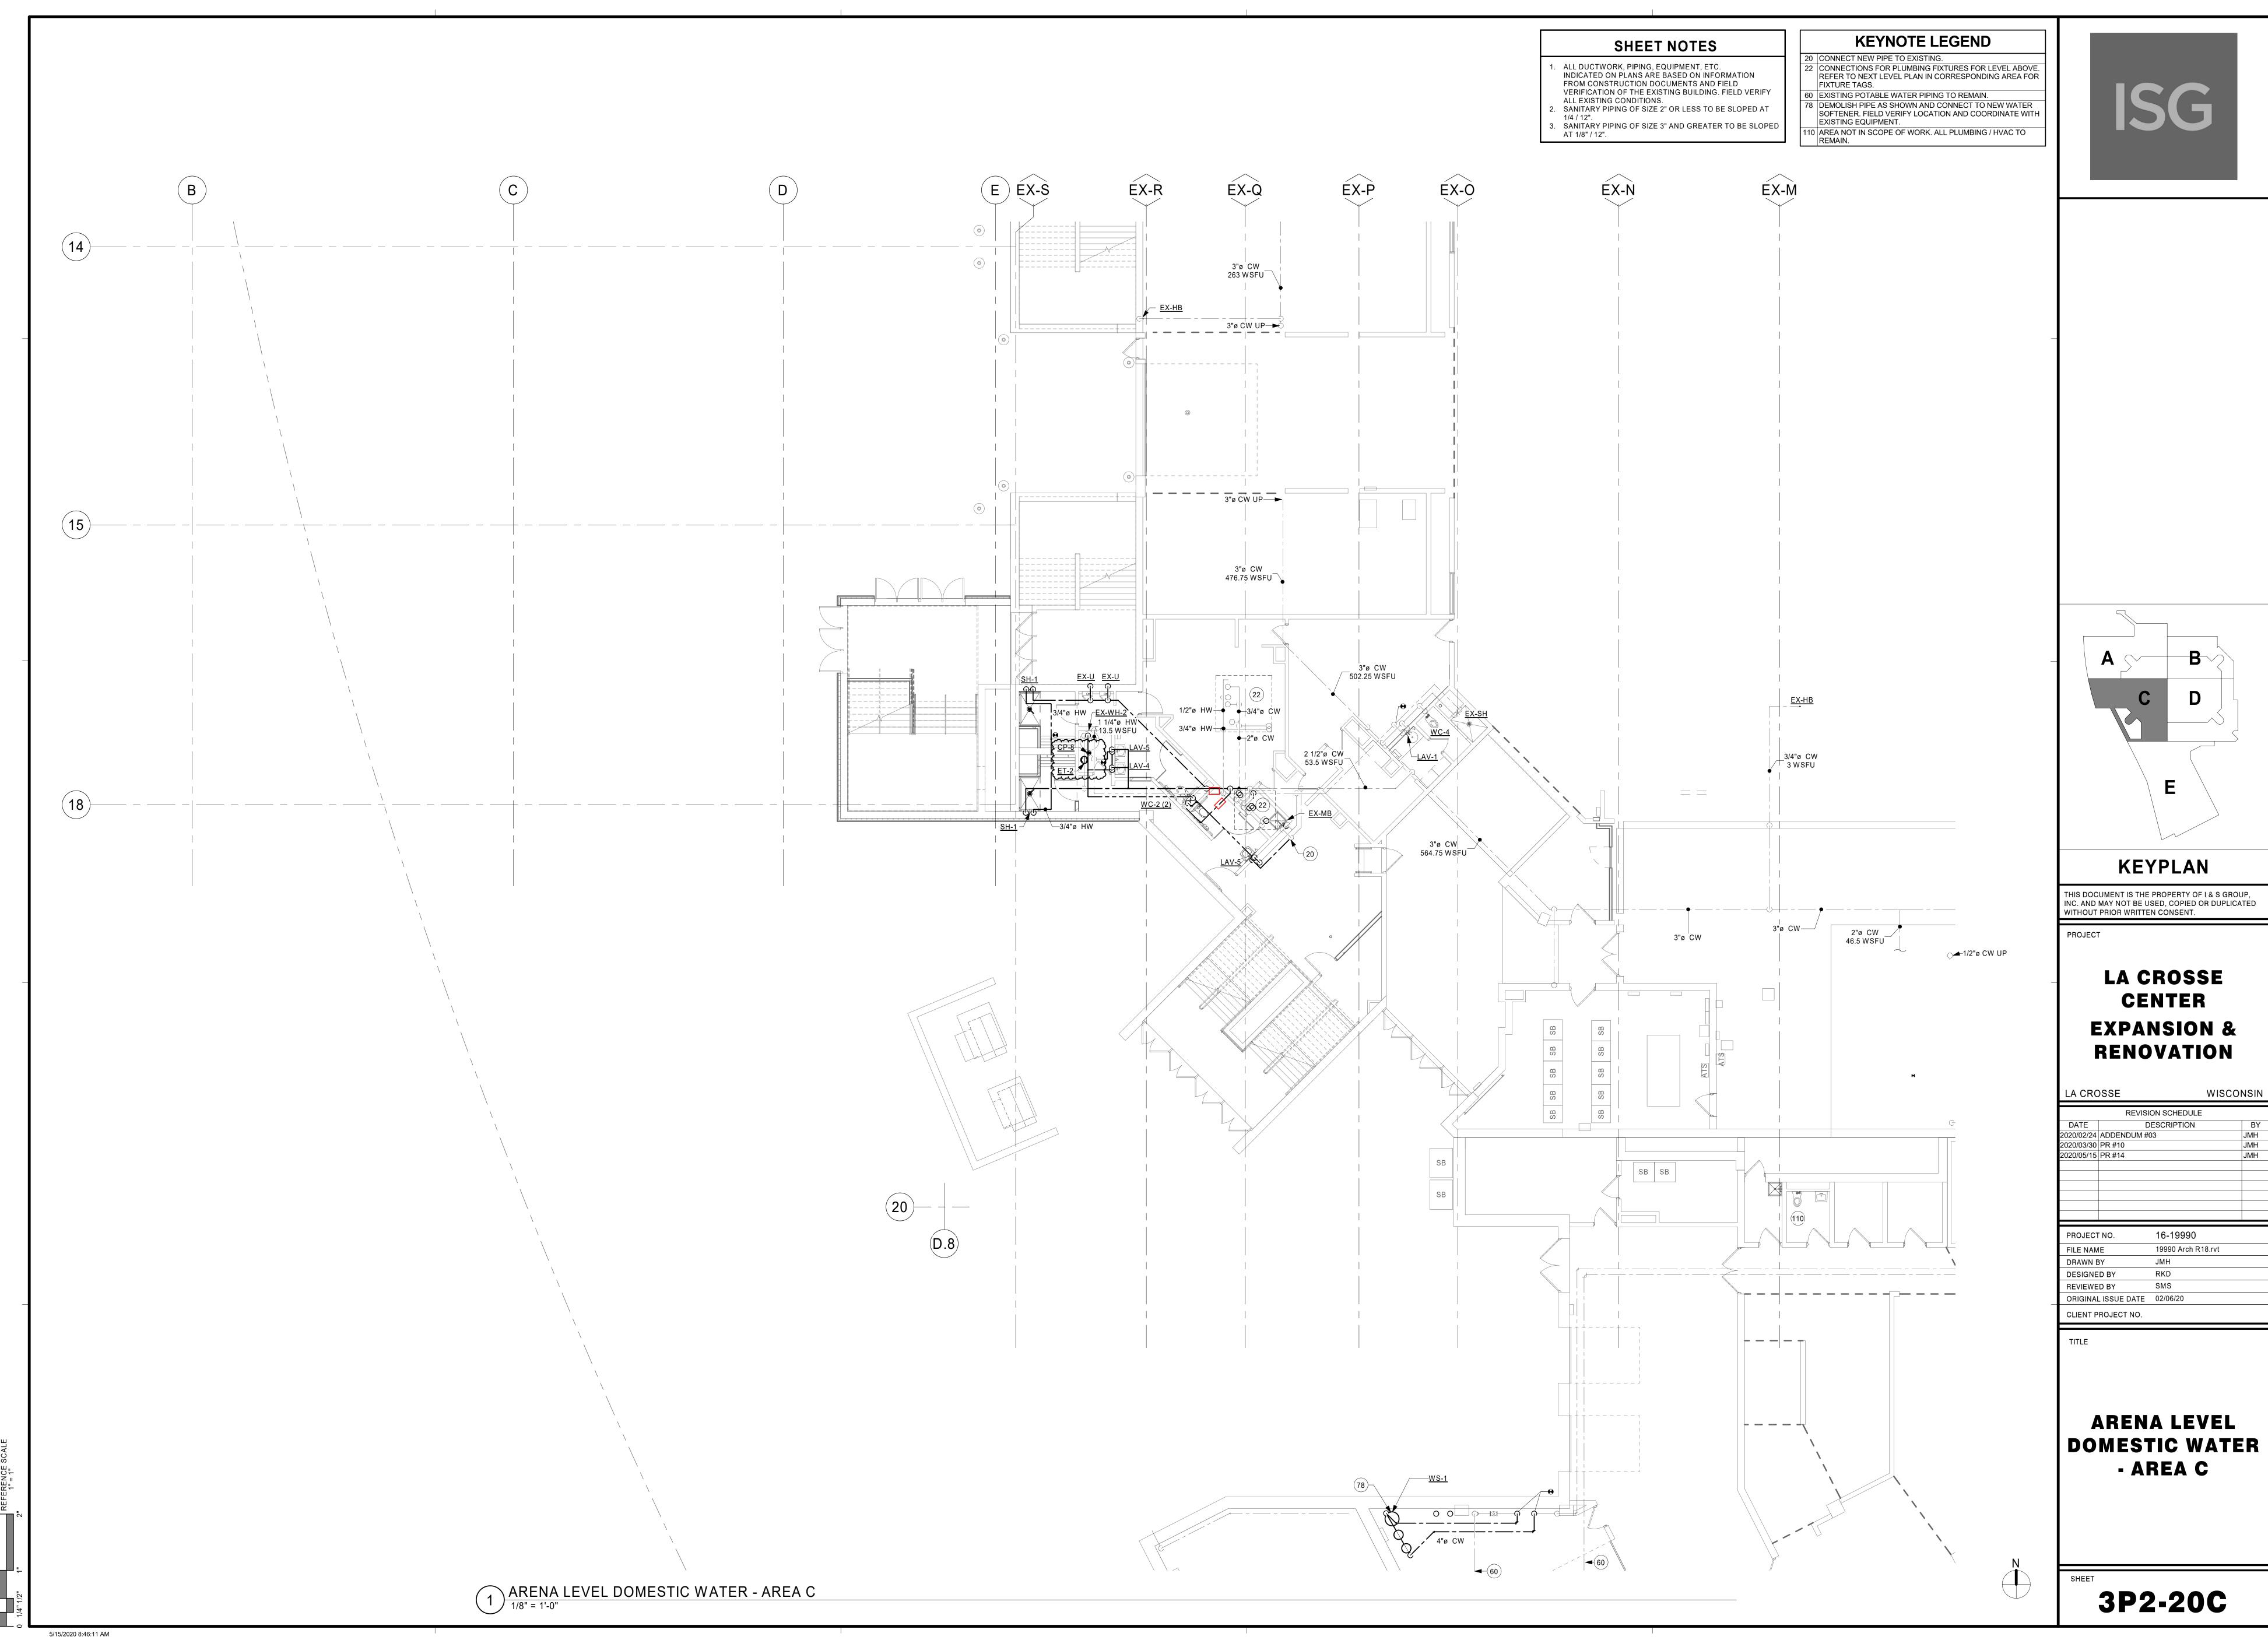

PLEASE SEE ATTACHED SHEETS WITH VALVE LOCATIONS MARKED. PLEASE INSTALL SHUT OFF VALVES ON CW AND HW PIPES WHERE INDICATED. THESE VALVE LOCATIONS ARE PROVIDED IN SUPPLEMENT TO THE REQUIREMENTS LIST IN SPECIFICATION 221005-3.03-W-3 - VALVE APPLICATIONS. PLUMBING CONTRACTOR SHALL PROVIDE ADDITIONAL VALVES PER THE REQUIREMENTS LISTED IN THE AFOREMENTIONED SPEC SECTION.

PROVIDE INDIVIDUAL VALVES DUE TO WC SUPPLY LINES TAPPING OFF CW MAIN.

**MOTHERS ROOM** 

WOMEN IT WH-2