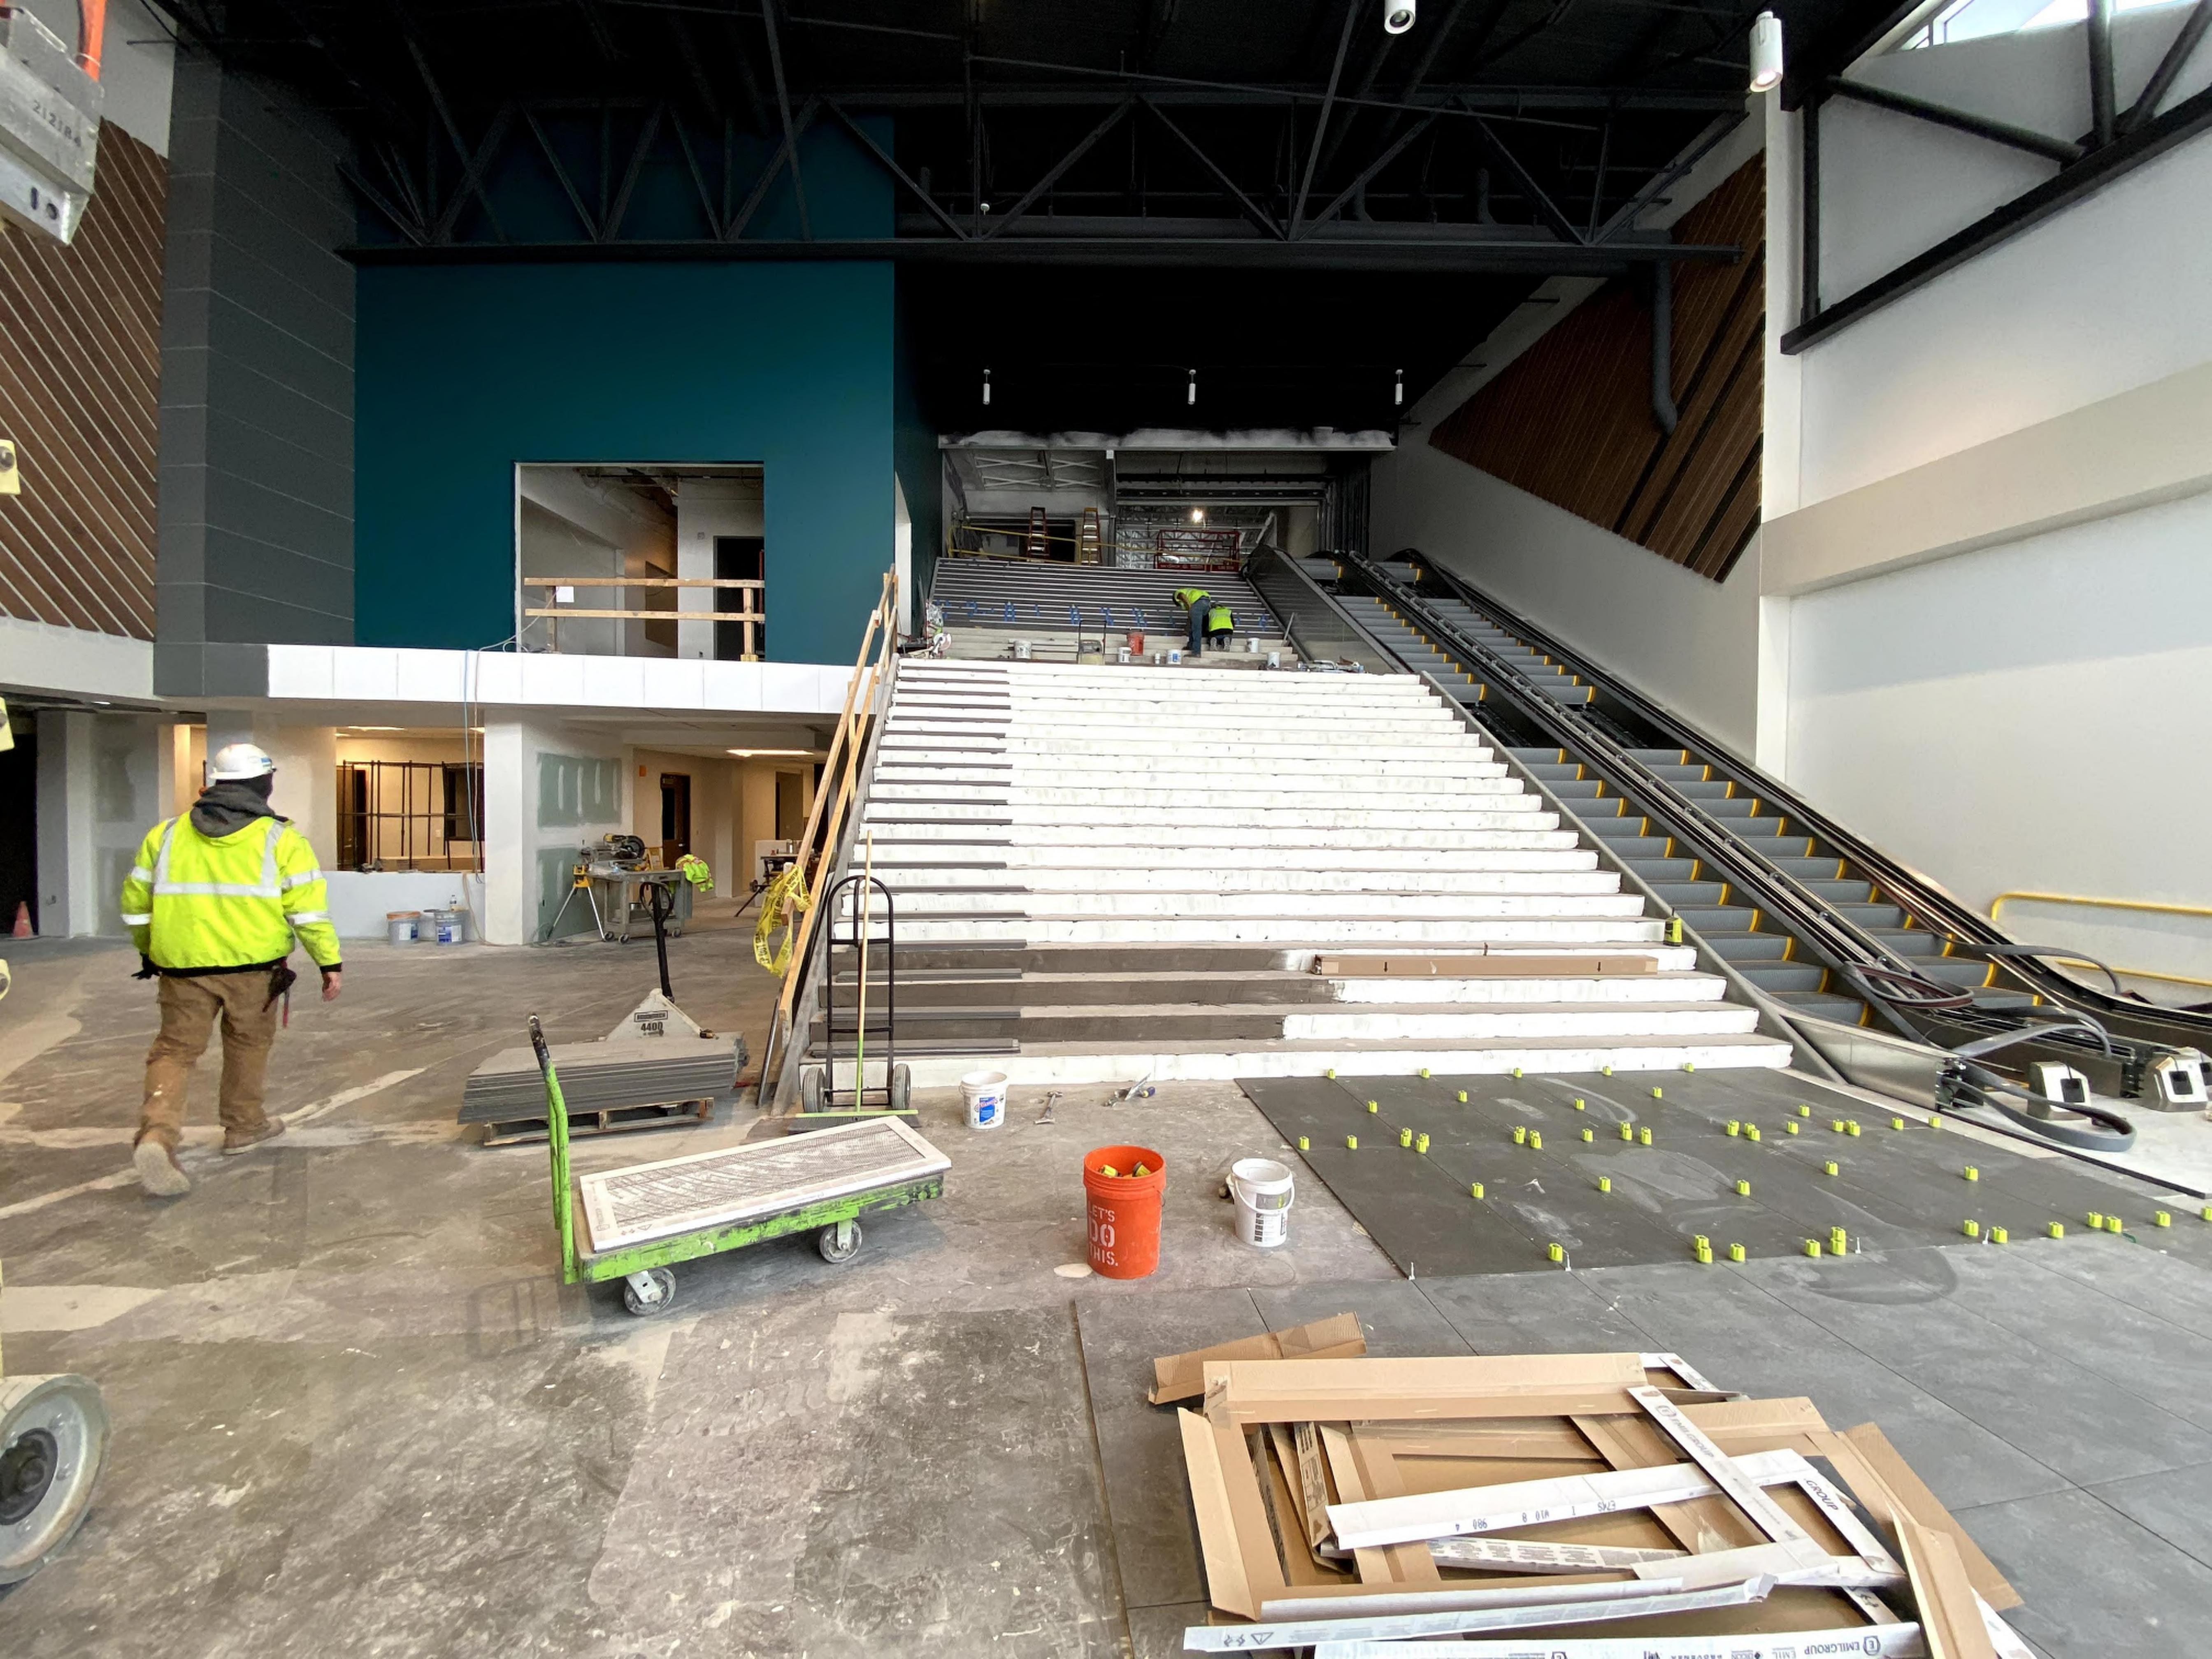

Work completed in December and in progress:

- Installed Ballroom exterior walls
- Installed passenger and freight elevators
- Painted Entrance Hall walls and ceiling
- Installed Entrance Hall suspended ceilings
- Installed Entrance Hall casework and countertops
- Installed meeting level drywall
- Installed arena speakers
- Installing Ballroom roof
- Installing Entrance Hall metal wall panel
- Installing Entrance Hall escalators
- Installing Entrance Hall floor tile
- Installing Entrance Hall doors
- Painting North Hall walls and ceiling
- Installing North Hall suspended ceilings
- Installing North Hall accordion fire doors
- Installing office level casework and countertops
- Installing office level and meeting level MEPs