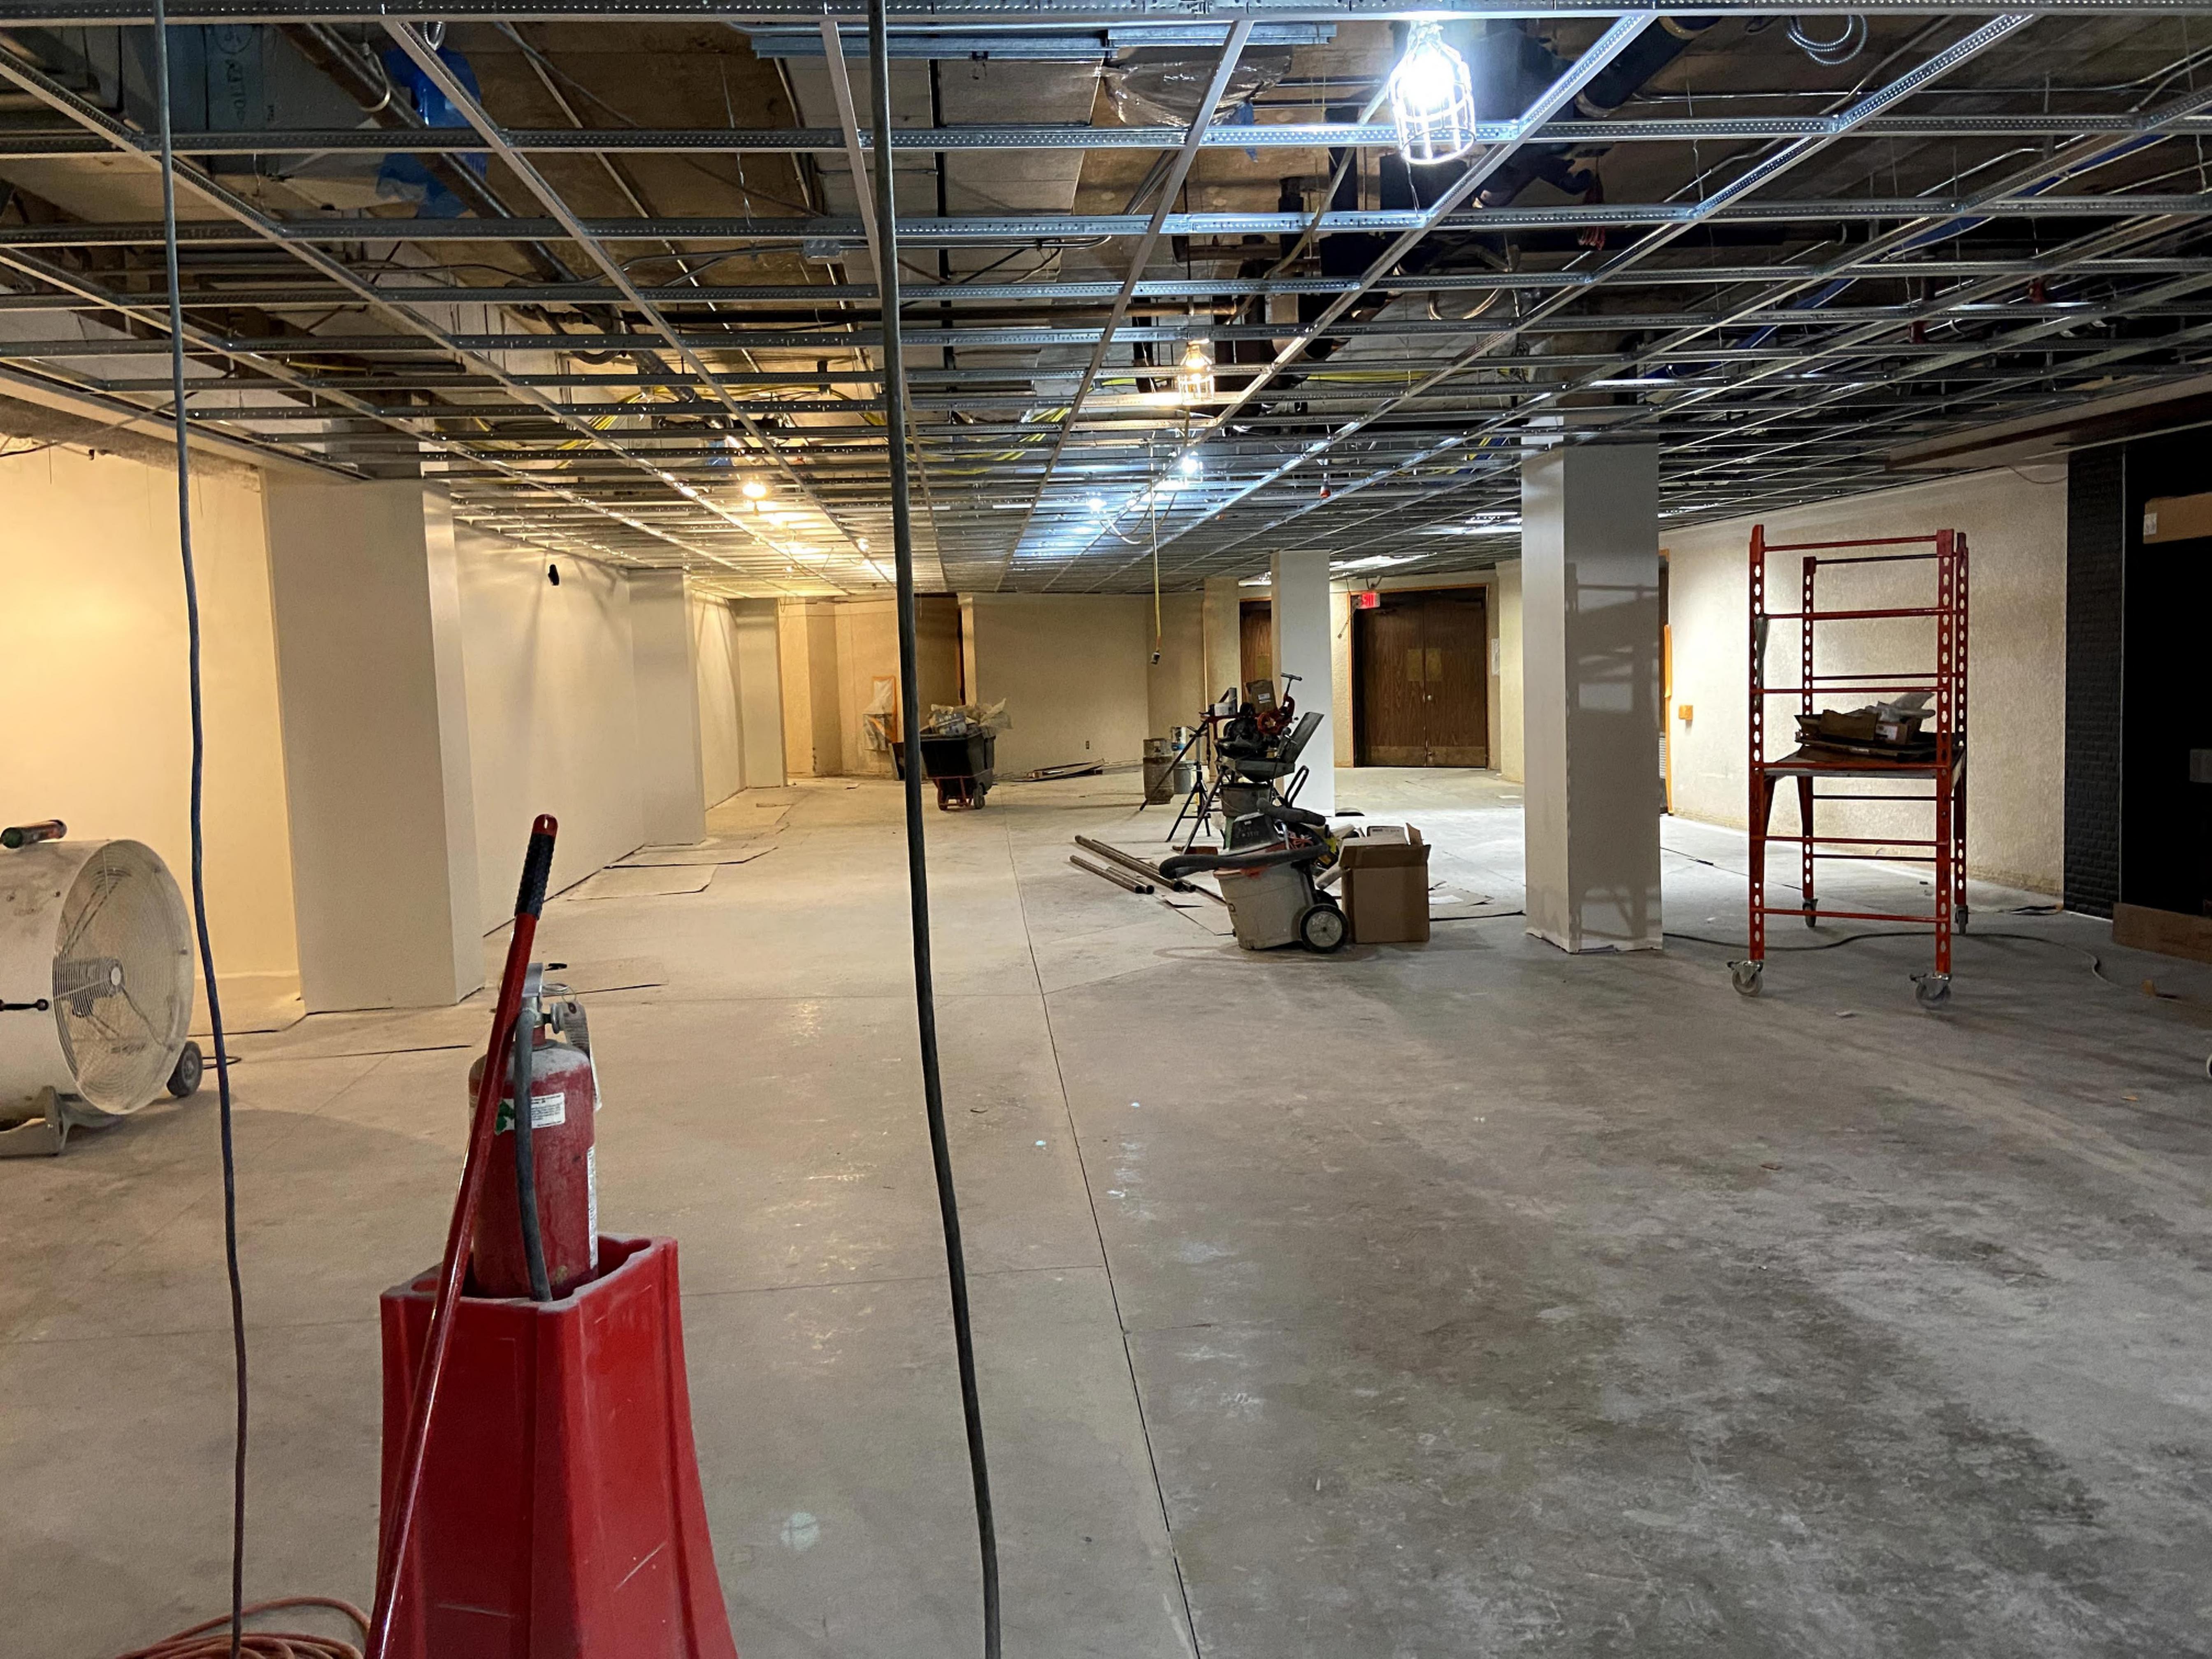

Work completed in December and in progress:

- Installed Ballroom exterior walls
- Installed passenger and freight elevators
- Painted Entrance Hall walls and ceiling
- Installed Entrance Hall suspended ceilings
- Installed Entrance Hall casework and countertops
- Installed meeting level drywall
- Installed arena speakers
- Installing Ballroom roof
- Installing Entrance Hall metal wall panel
- Installing Entrance Hall escalators
- Installing Entrance Hall floor tile
- Installing Entrance Hall doors
- Painting North Hall walls and ceiling
- Installing North Hall suspended ceilings
- Installing North Hall accordion fire doors
- Installing office level casework and countertops
- Installing office level and meeting level MEPs