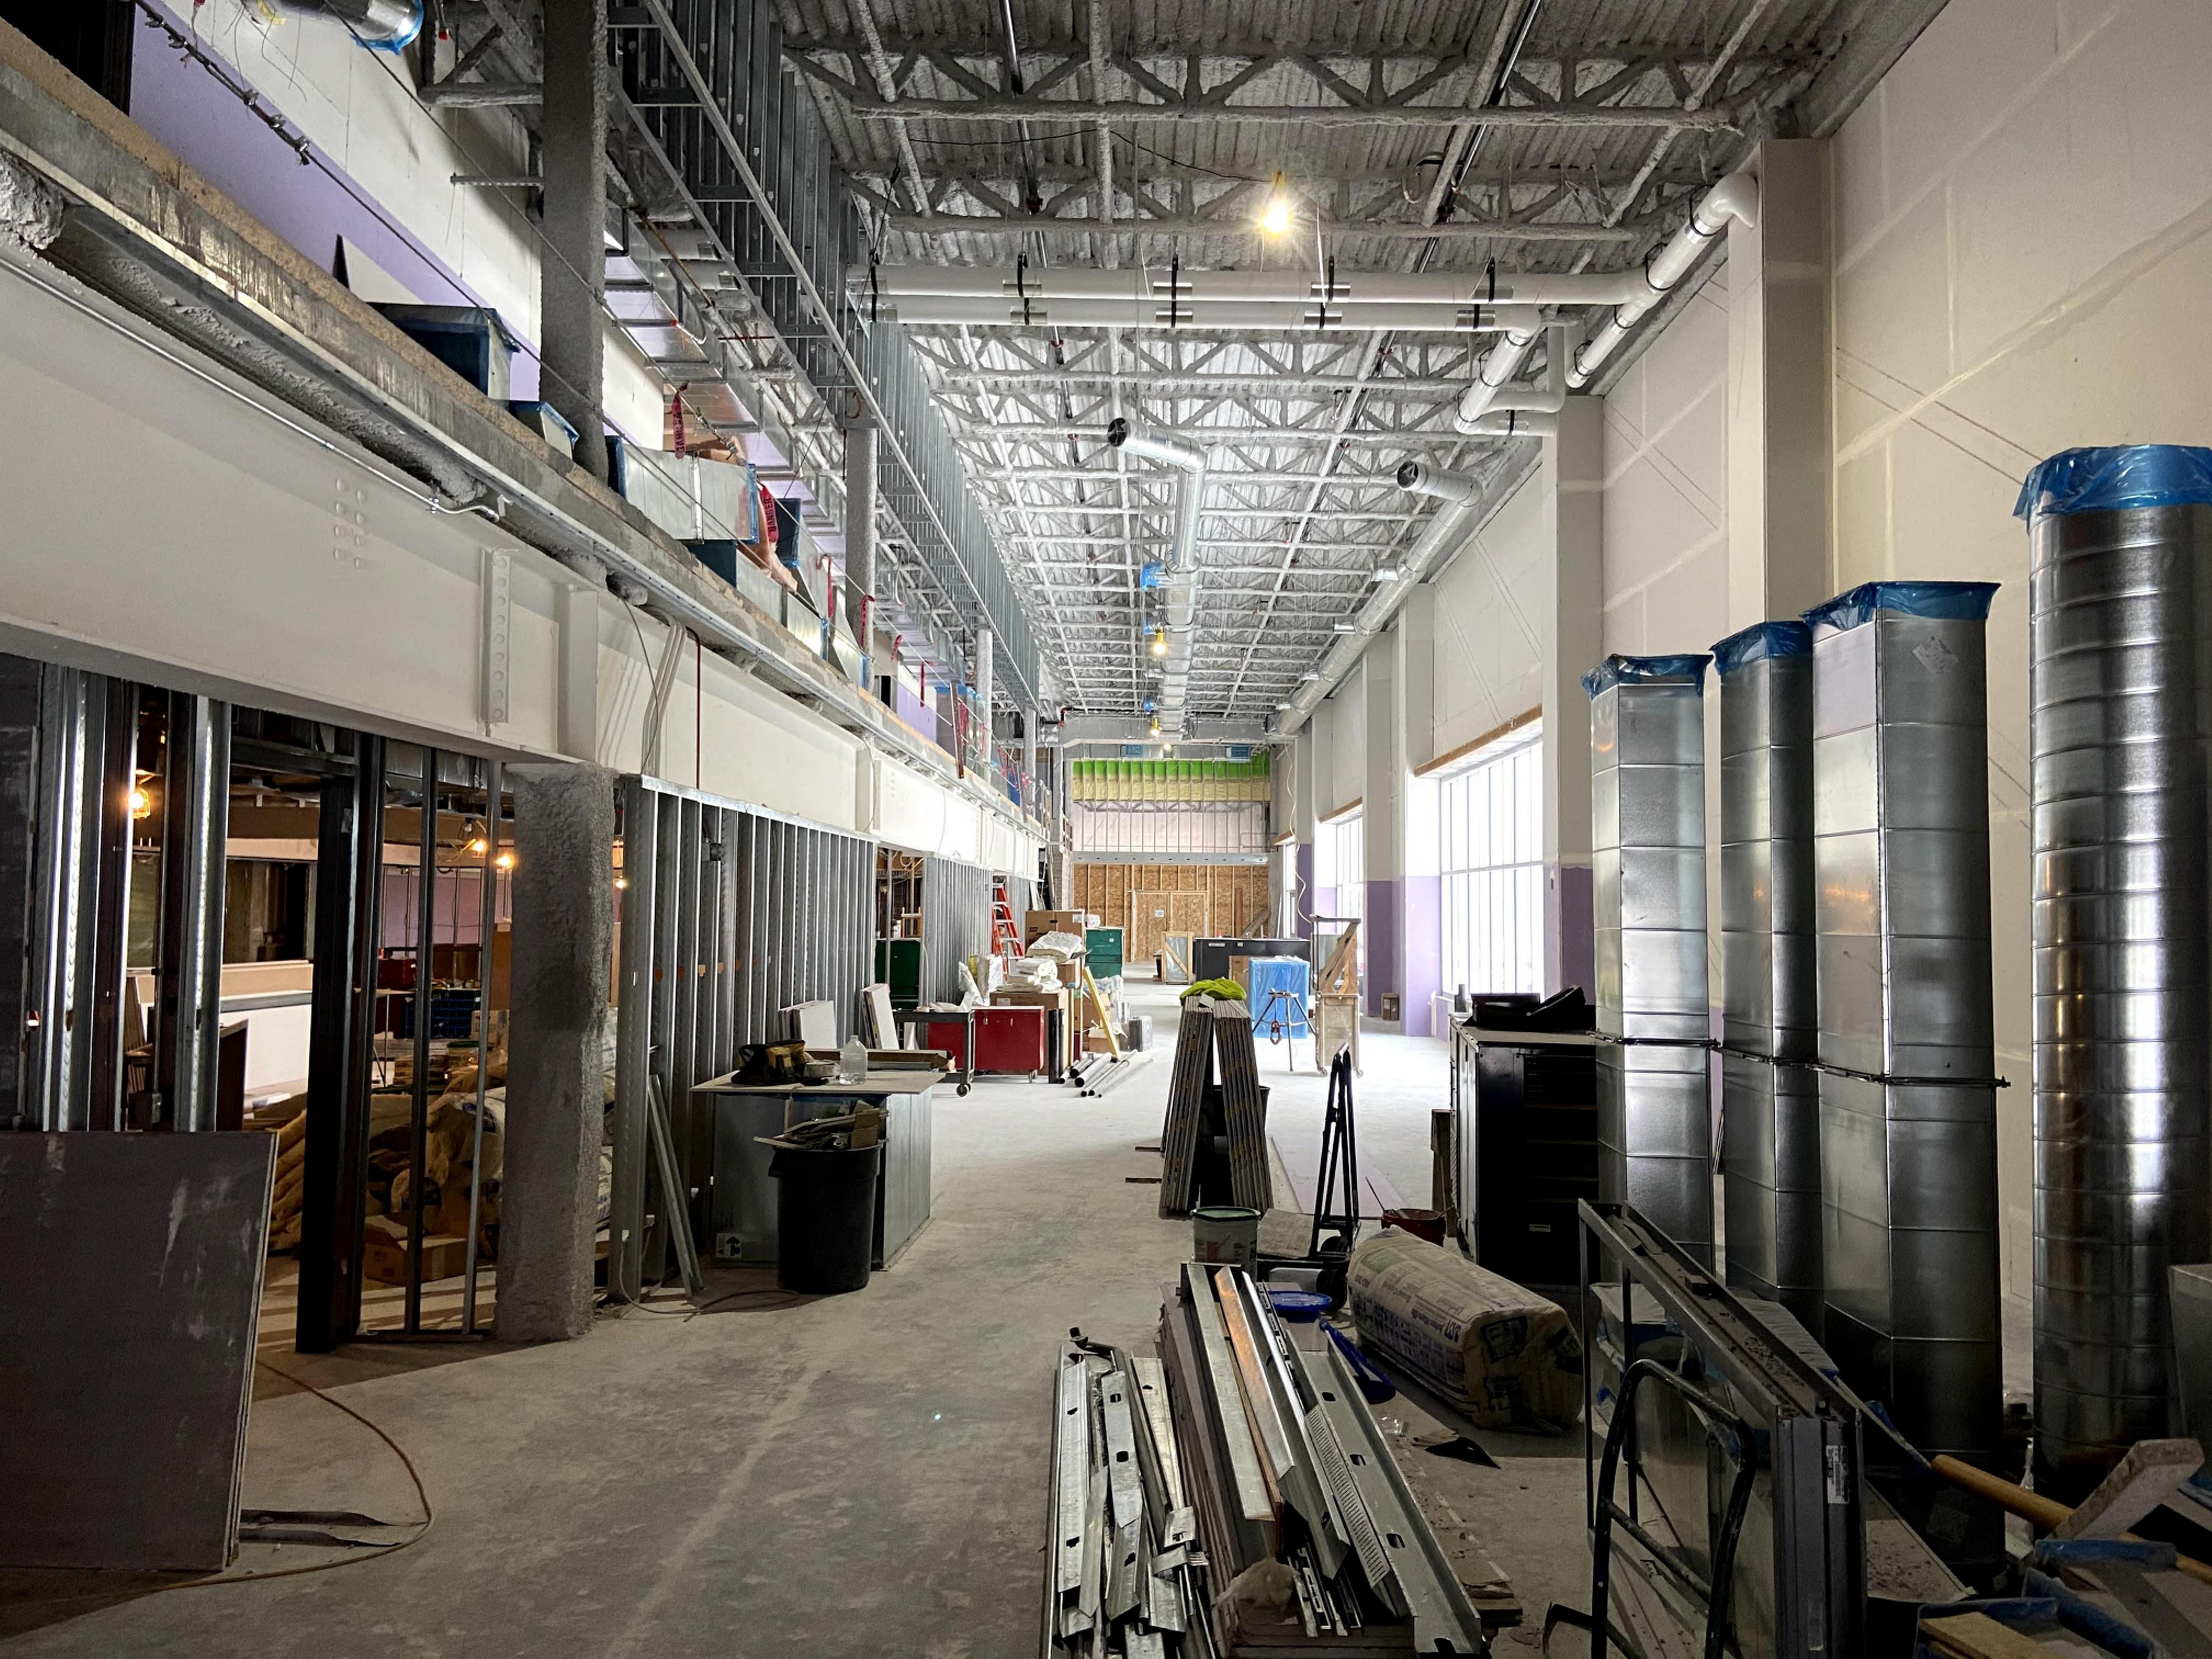

Work completed in December and in progress:

- Installed Ballroom exterior walls
- Installed passenger and freight elevators
- Painted Entrance Hall walls and ceiling
- Installed Entrance Hall suspended ceilings
- Installed Entrance Hall casework and countertops
- Installed meeting level drywall
- Installed arena speakers
- Installing Ballroom roof
- Installing Entrance Hall metal wall panel
- Installing Entrance Hall escalators
- Installing Entrance Hall floor tile
- Installing Entrance Hall doors
- Painting North Hall walls and ceiling
- Installing North Hall suspended ceilings
- Installing North Hall accordion fire doors
- Installing office level casework and countertops
- Installing office level and meeting level MEPs