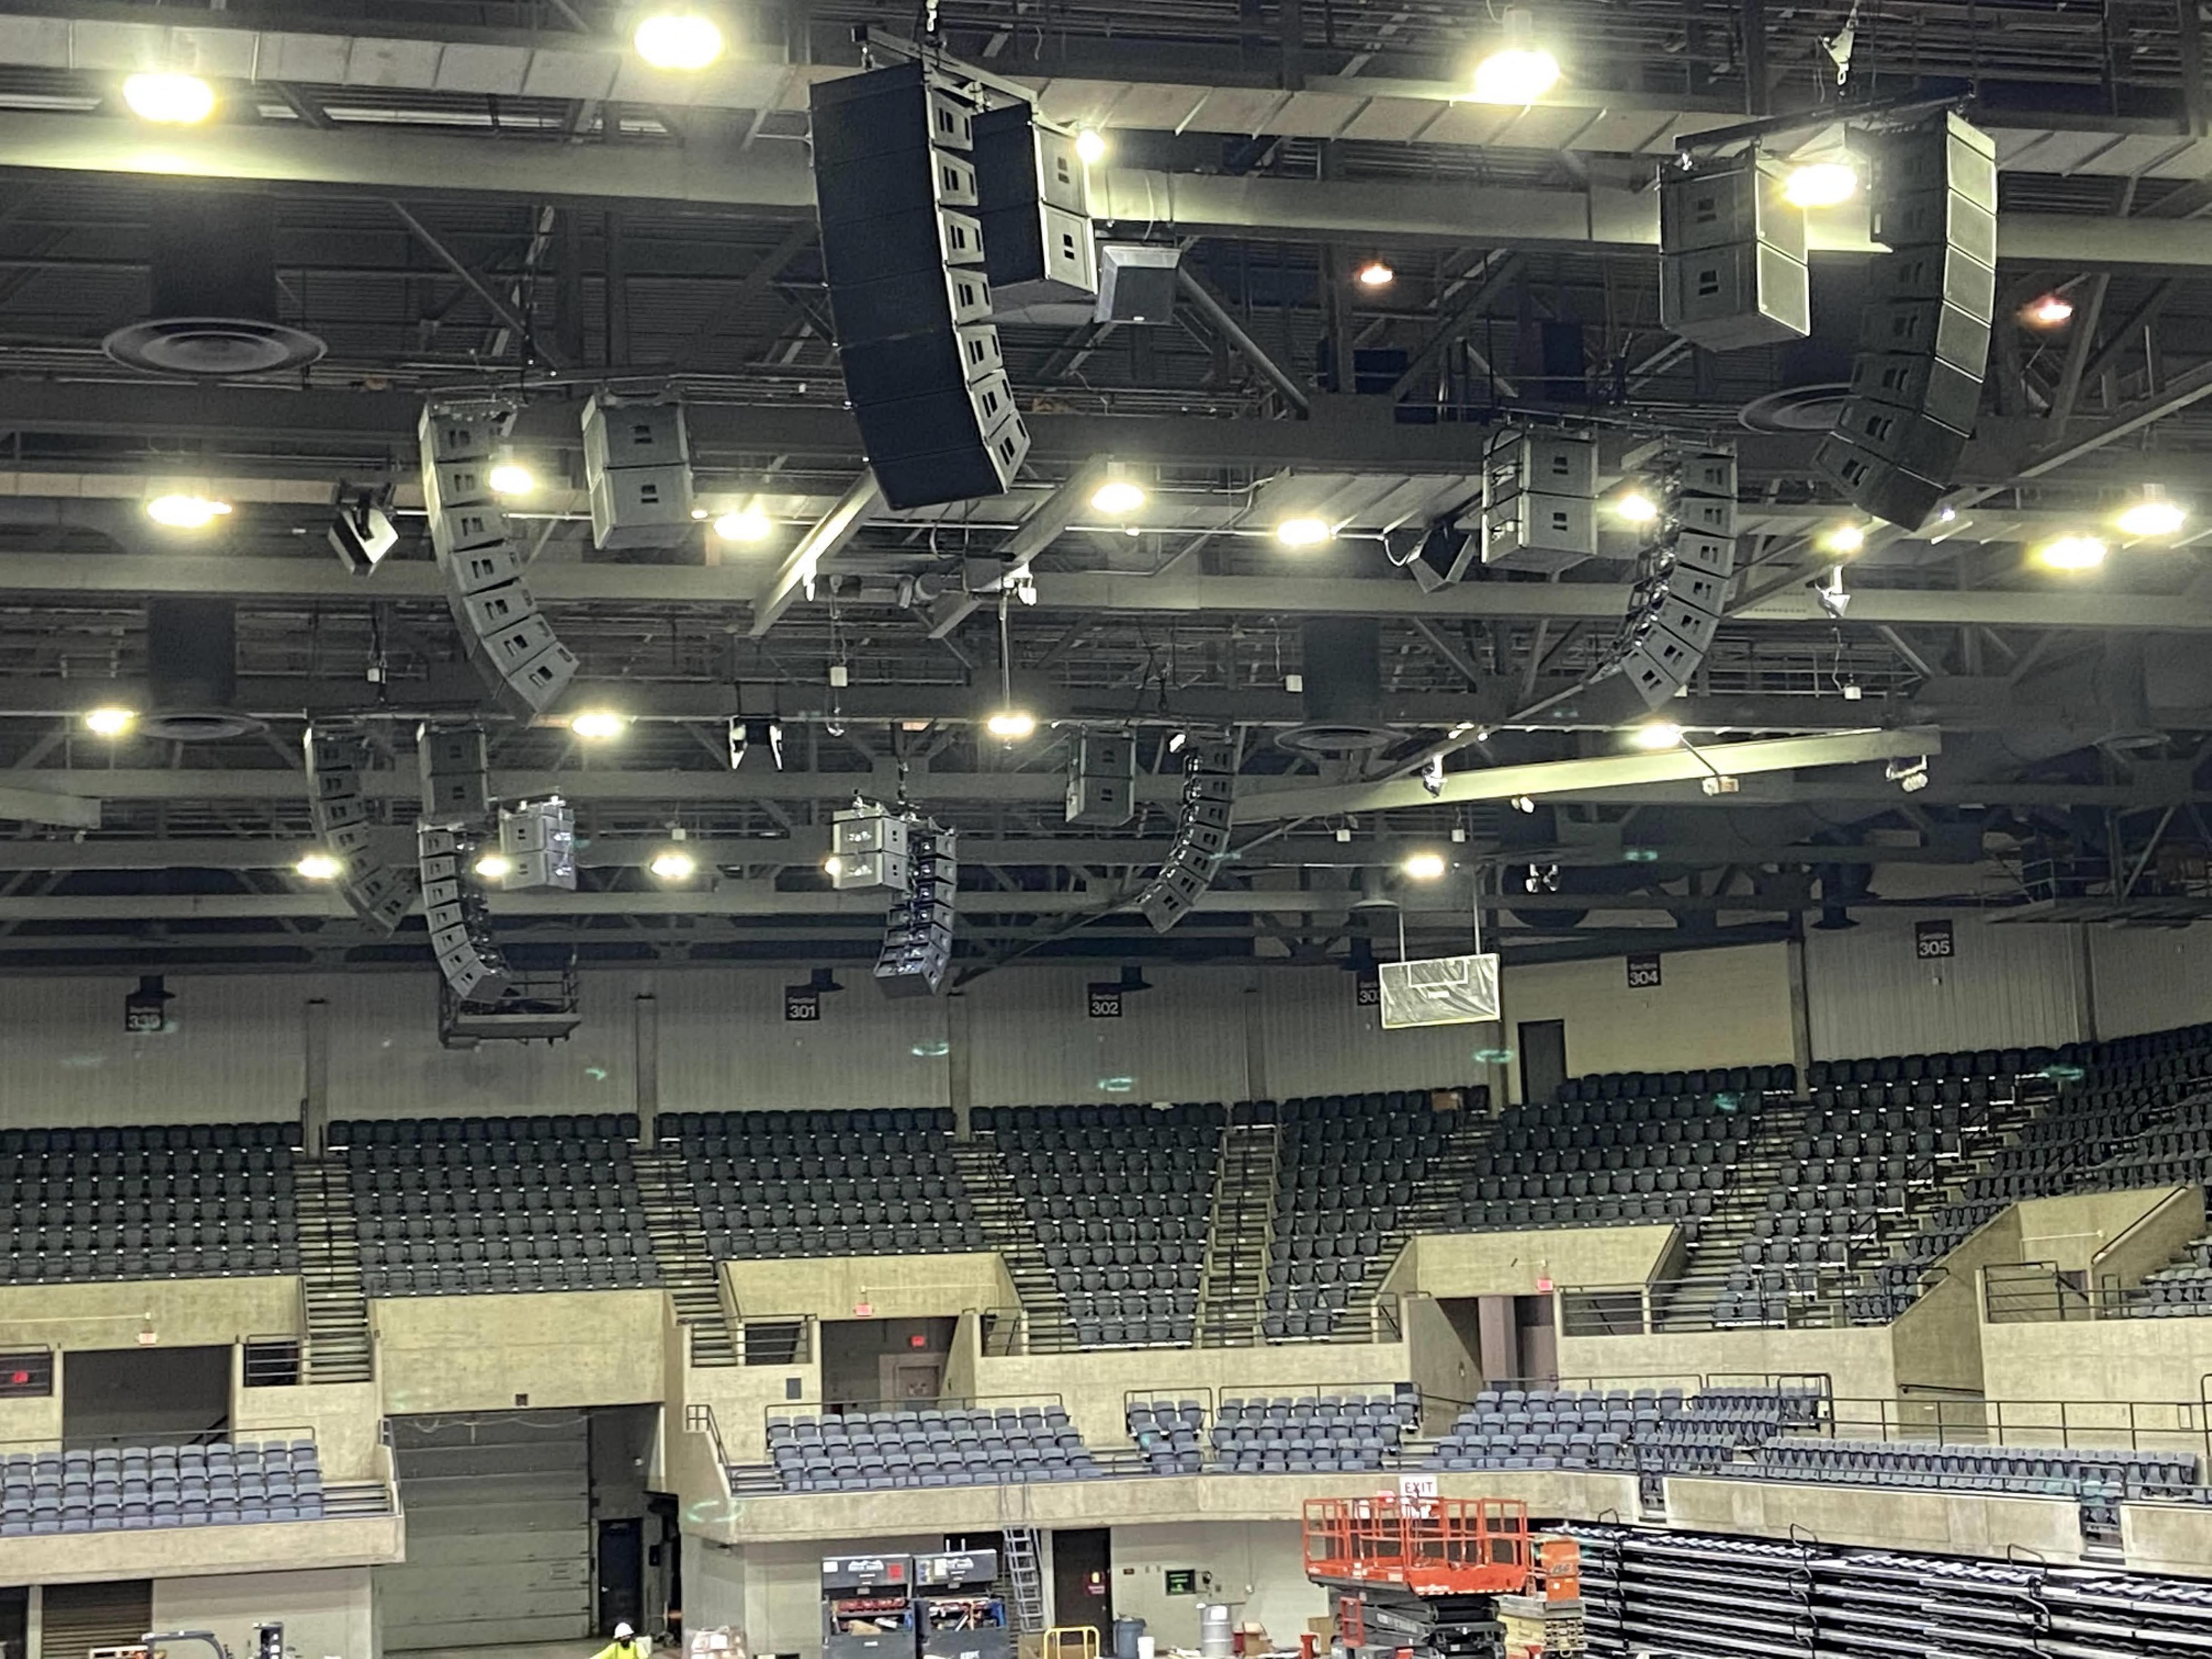

Work completed in December and in progress:

- Installed Ballroom exterior walls
- Installed passenger and freight elevators
- Painted Entrance Hall walls and ceiling
- Installed Entrance Hall suspended ceilings
- Installed Entrance Hall casework and countertops
- Installed meeting level drywall
- Installed arena speakers
- Installing Ballroom roof
- Installing Entrance Hall metal wall panel
- Installing Entrance Hall escalators
- Installing Entrance Hall floor tile
- Installing Entrance Hall doors
- Painting North Hall walls and ceiling
- Installing North Hall suspended ceilings
- Installing North Hall accordion fire doors
- Installing office level casework and countertops
- Installing office level and meeting level MEPs