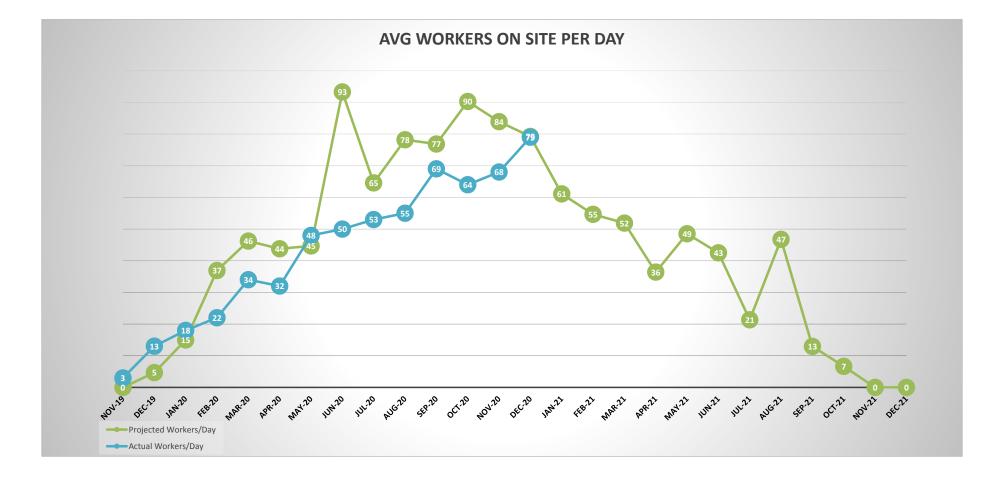

# La Crosse Center Expansion & Renovation

Monthly Summary: December 2020 La Crosse, Wisconsin

KRAUS-ANDERSON® Construction Company

January 5, 2021

As we conclude the month of December and start working into January, this report details some of the major site activities completed through this month. There is also a brief list showing the activities we will have upcoming in the month of January. Attached is the overall project schedule, a graph representing the average number of onsite workers per month, and some pictures of work completed in December.