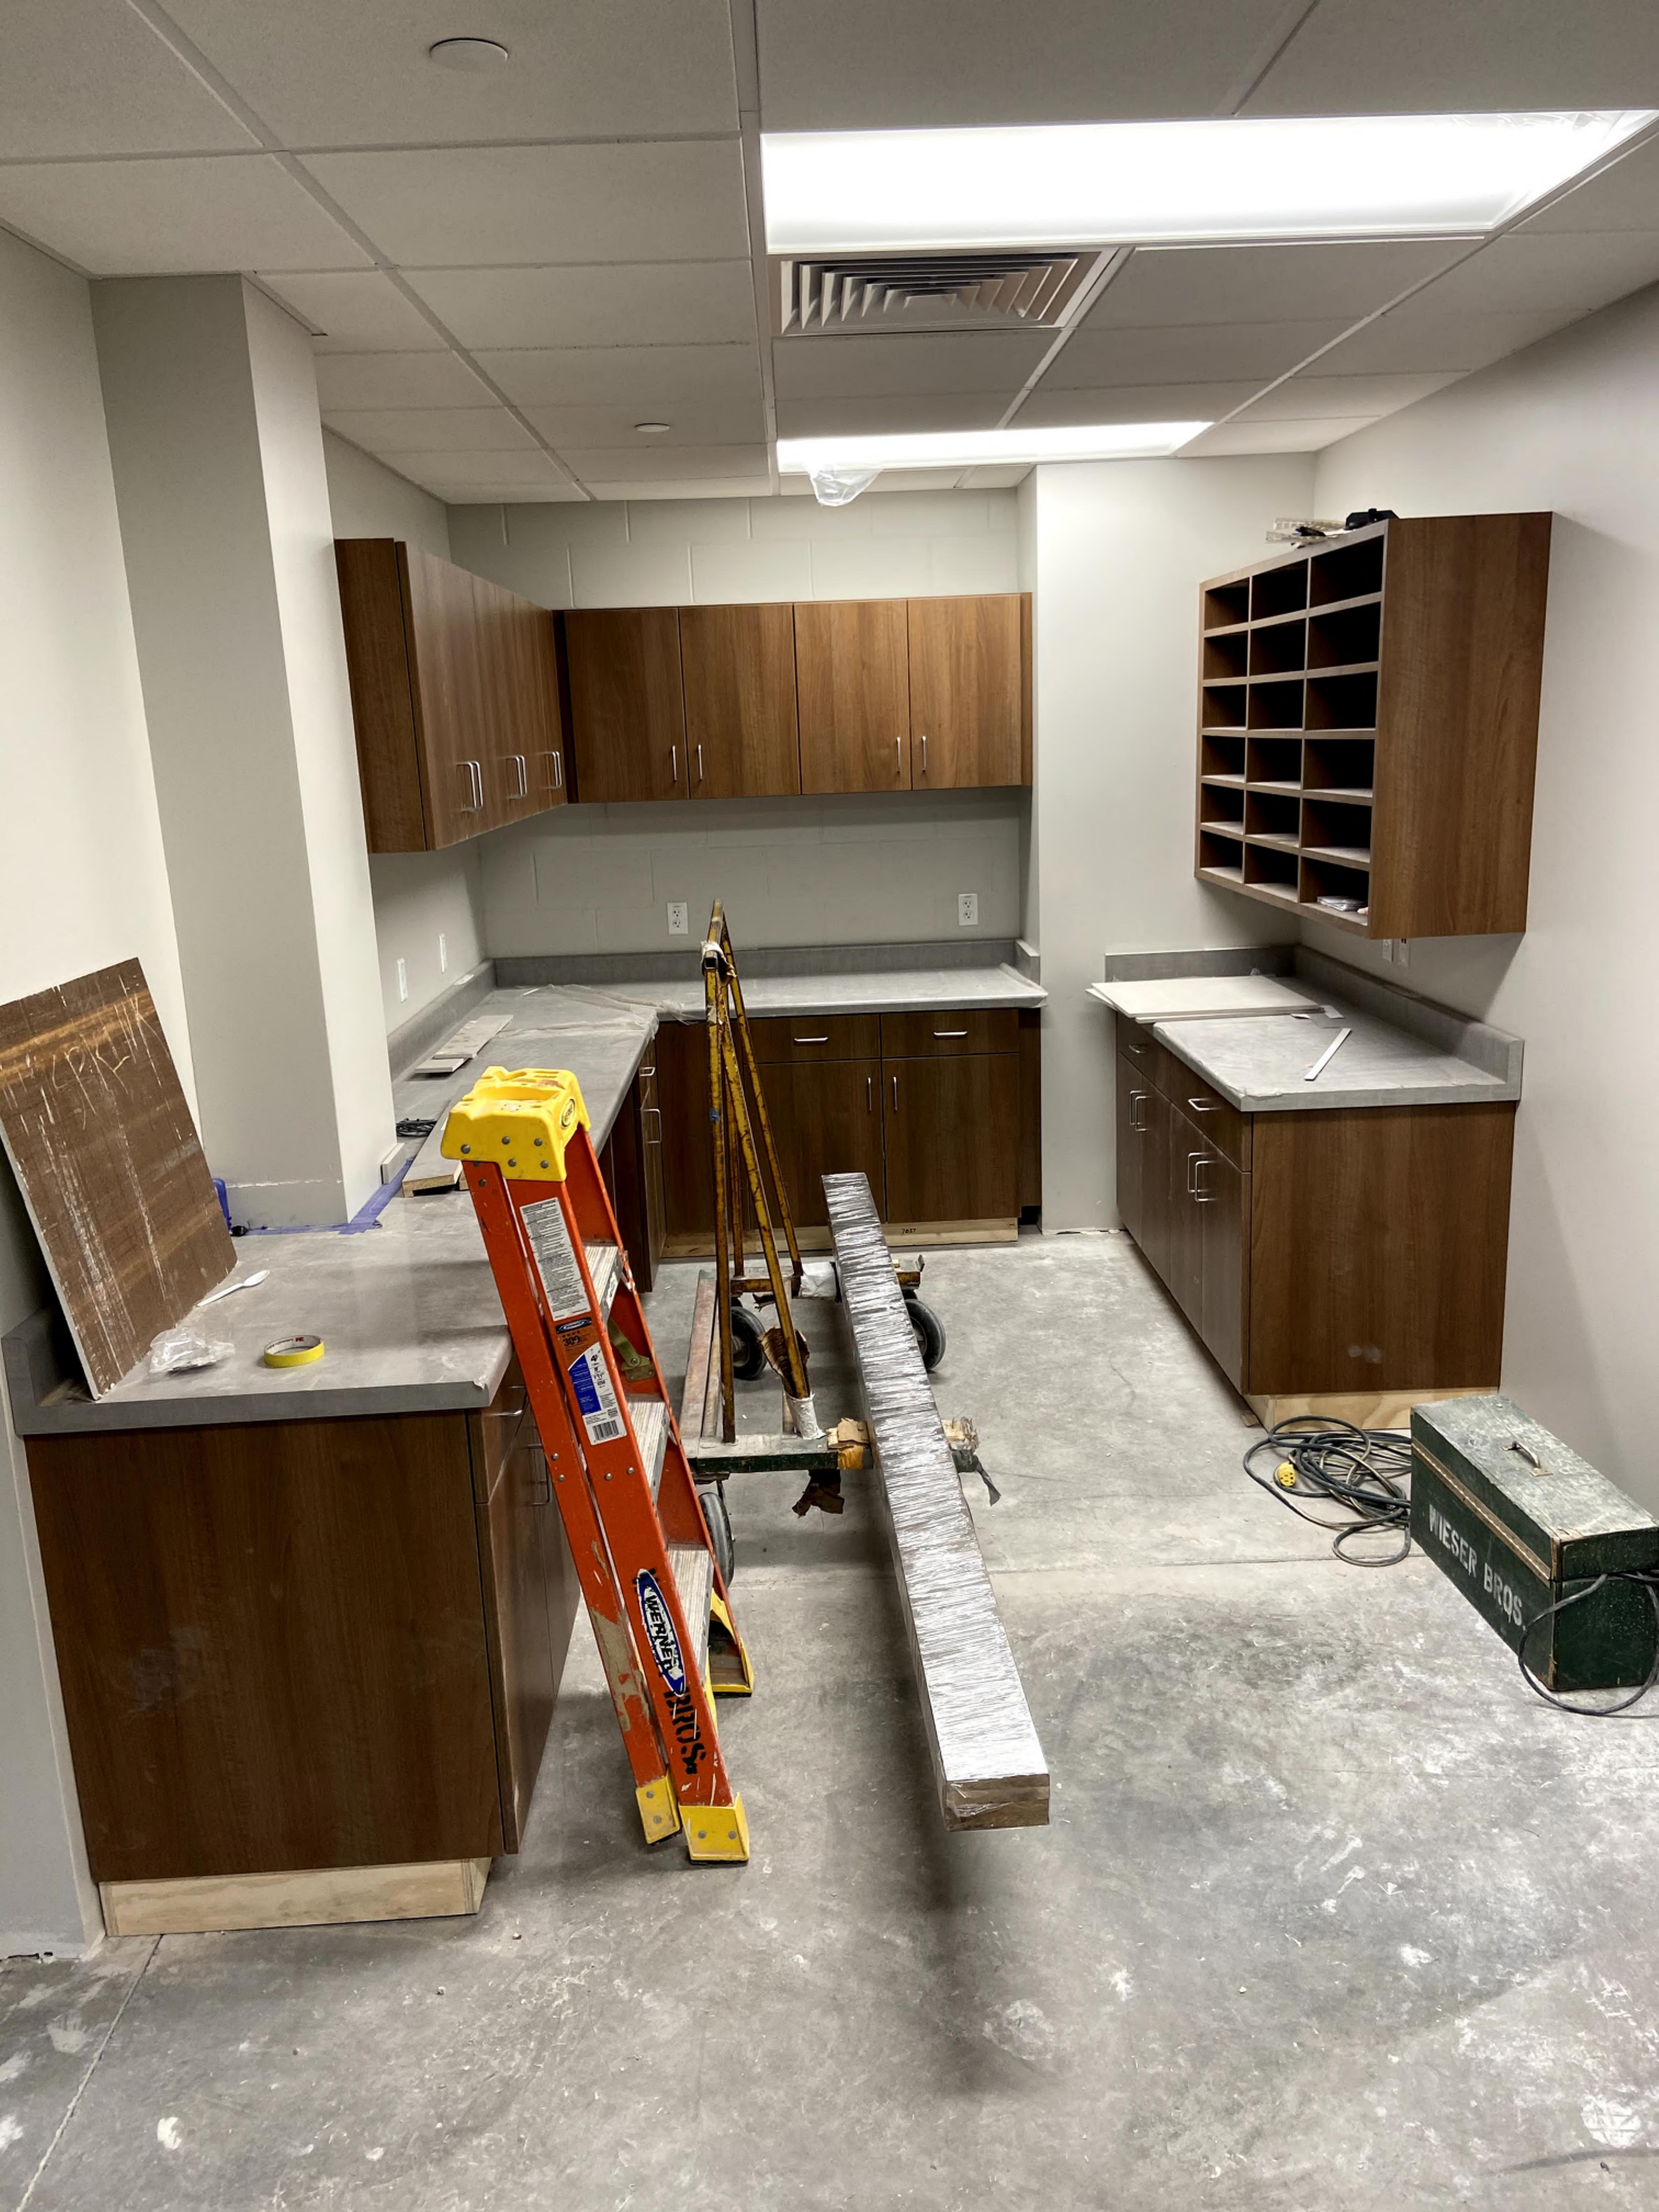

Work completed in December and in progress:

- Installed Ballroom exterior walls
- Installed passenger and freight elevators
- Painted Entrance Hall walls and ceiling
- Installed Entrance Hall suspended ceilings
- Installed Entrance Hall casework and countertops
- Installed meeting level drywall
- Installed arena speakers
- Installing Ballroom roof
- Installing Entrance Hall metal wall panel
- Installing Entrance Hall escalators
- Installing Entrance Hall floor tile
- Installing Entrance Hall doors
- Painting North Hall walls and ceiling
- Installing North Hall suspended ceilings
- Installing North Hall accordion fire doors
- Installing office level casework and countertops
- Installing office level and meeting level MEPs