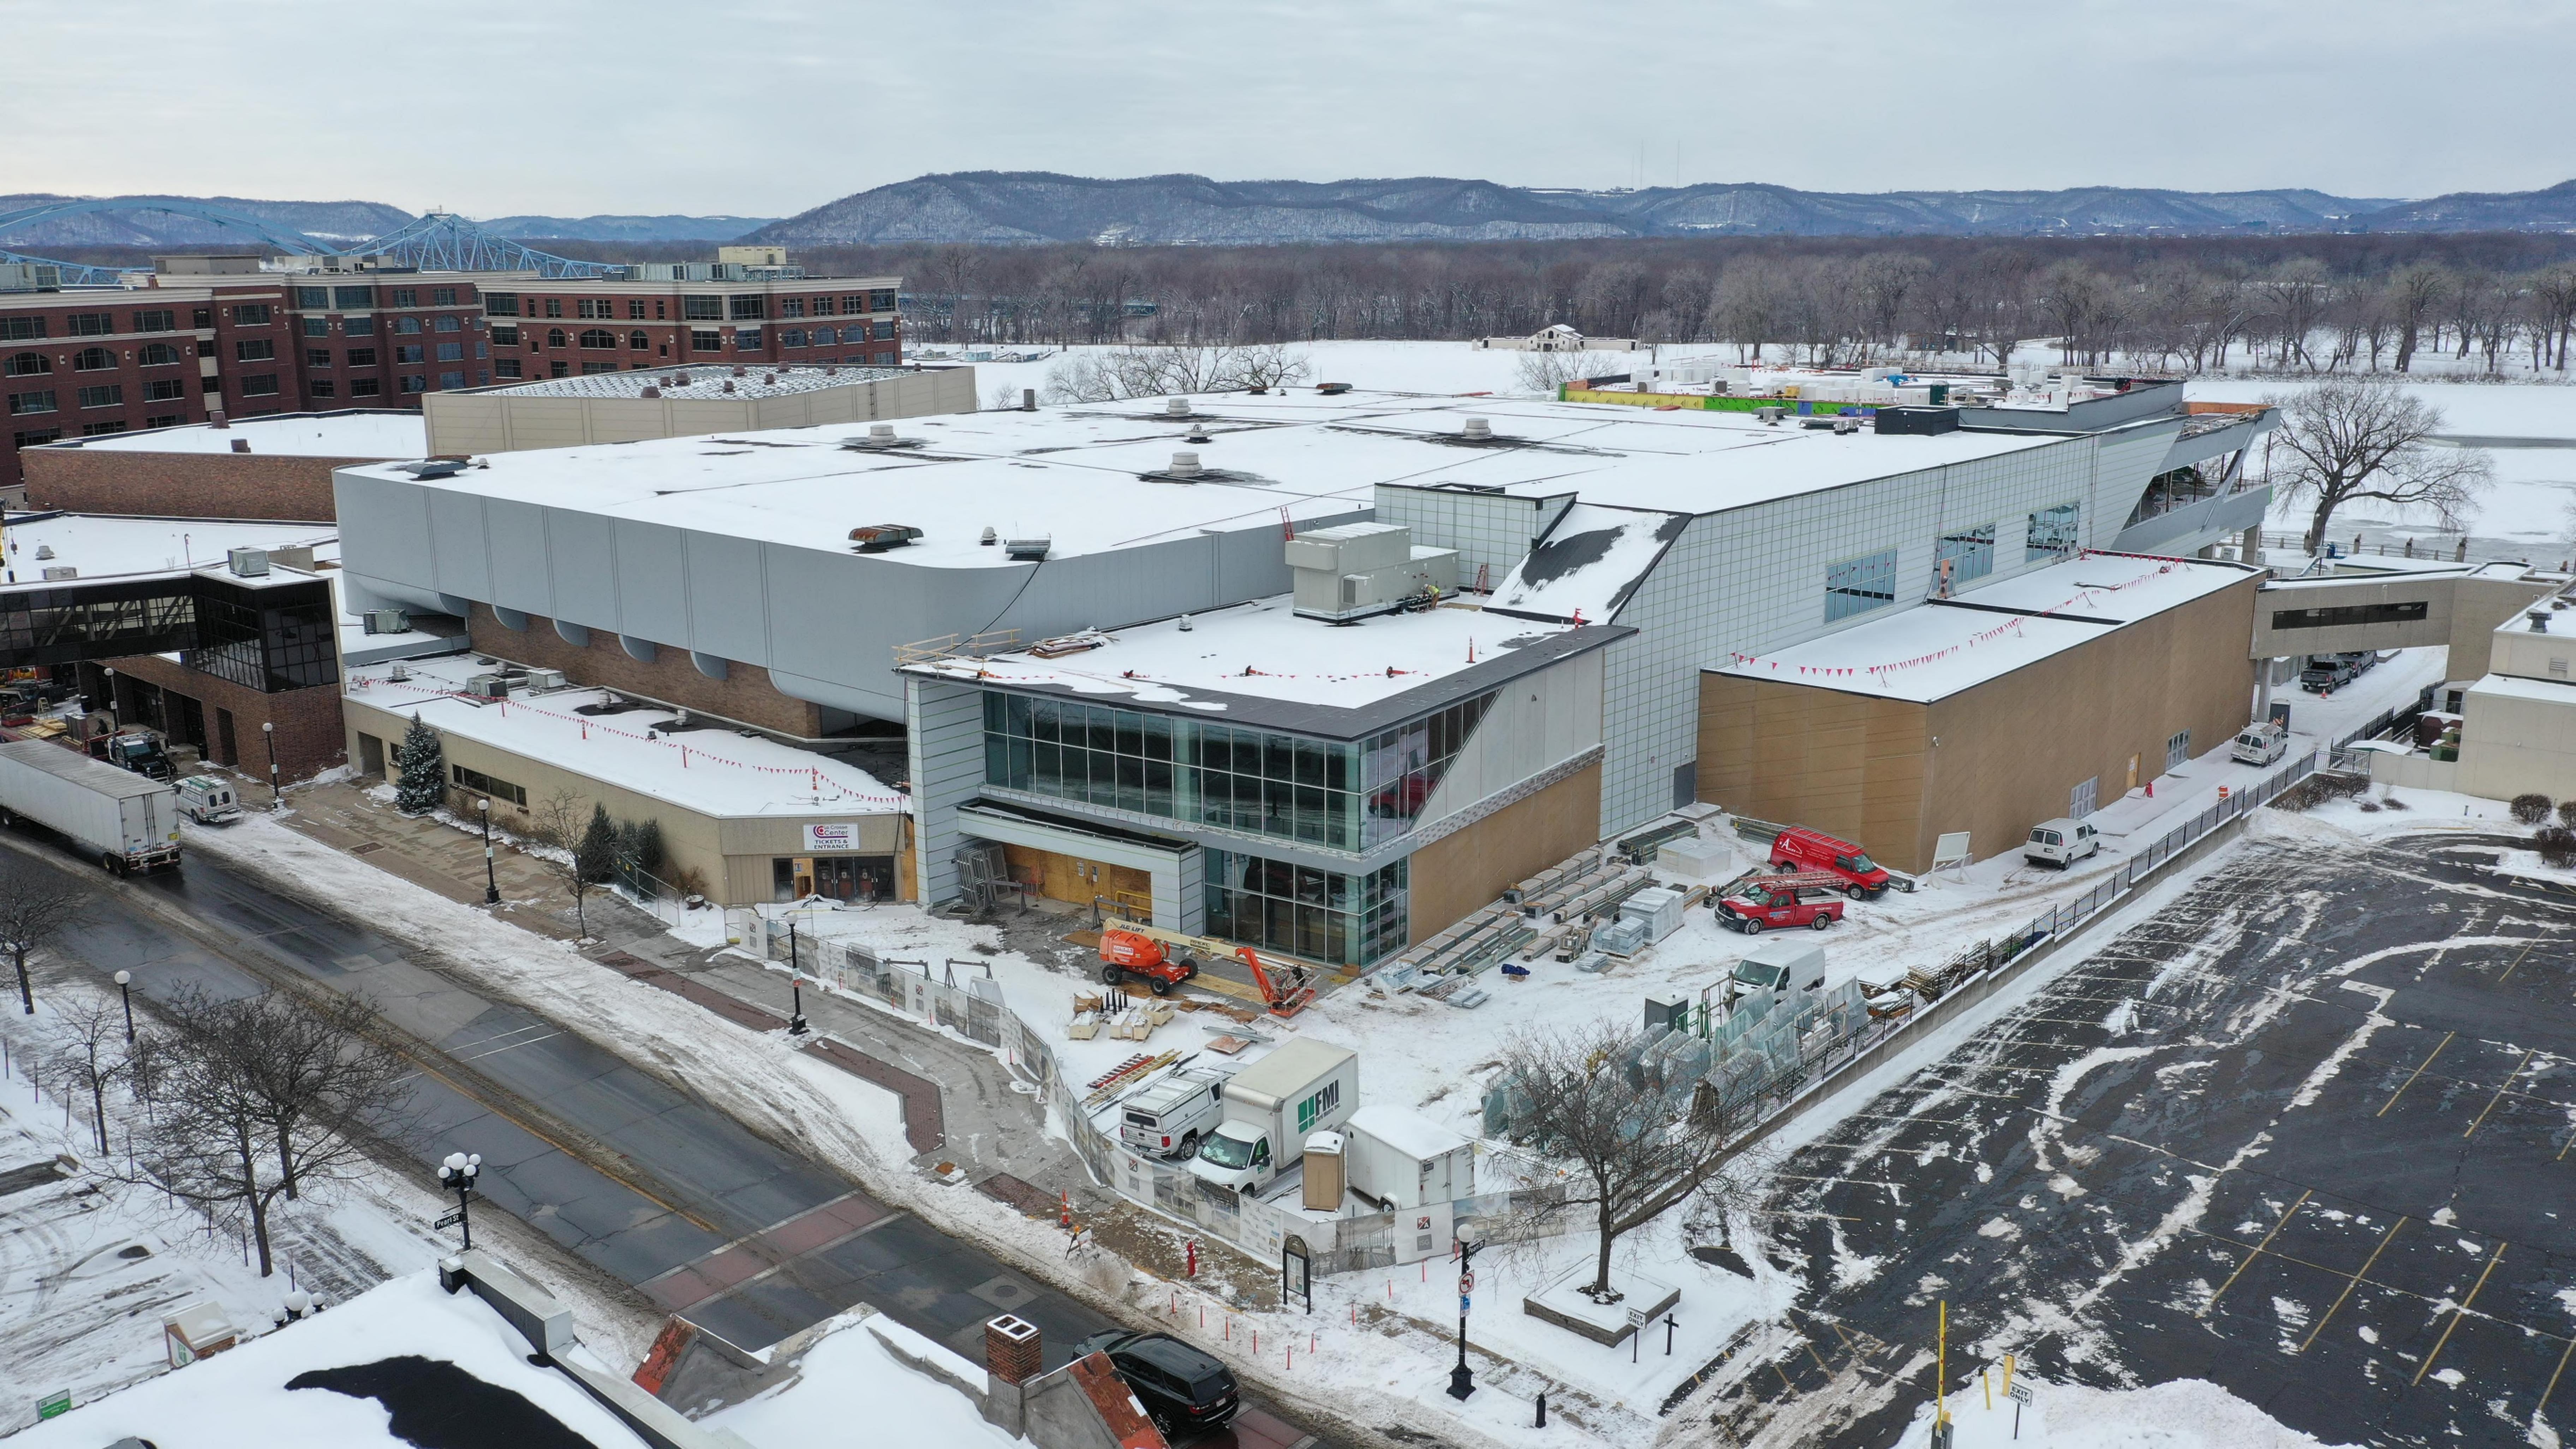

Work completed in December and in progress:

- Installed Ballroom exterior walls
- Installed passenger and freight elevators
- Painted Entrance Hall walls and ceiling
- Installed Entrance Hall suspended ceilings
- Installed Entrance Hall casework and countertops
- Installed meeting level drywall
- Installed arena speakers
- Installing Ballroom roof
- Installing Entrance Hall metal wall panel
- Installing Entrance Hall escalators
- Installing Entrance Hall floor tile
- Installing Entrance Hall doors
- Painting North Hall walls and ceiling
- Installing North Hall suspended ceilings
- Installing North Hall accordion fire doors
- Installing office level casework and countertops
- Installing office level and meeting level MEPs