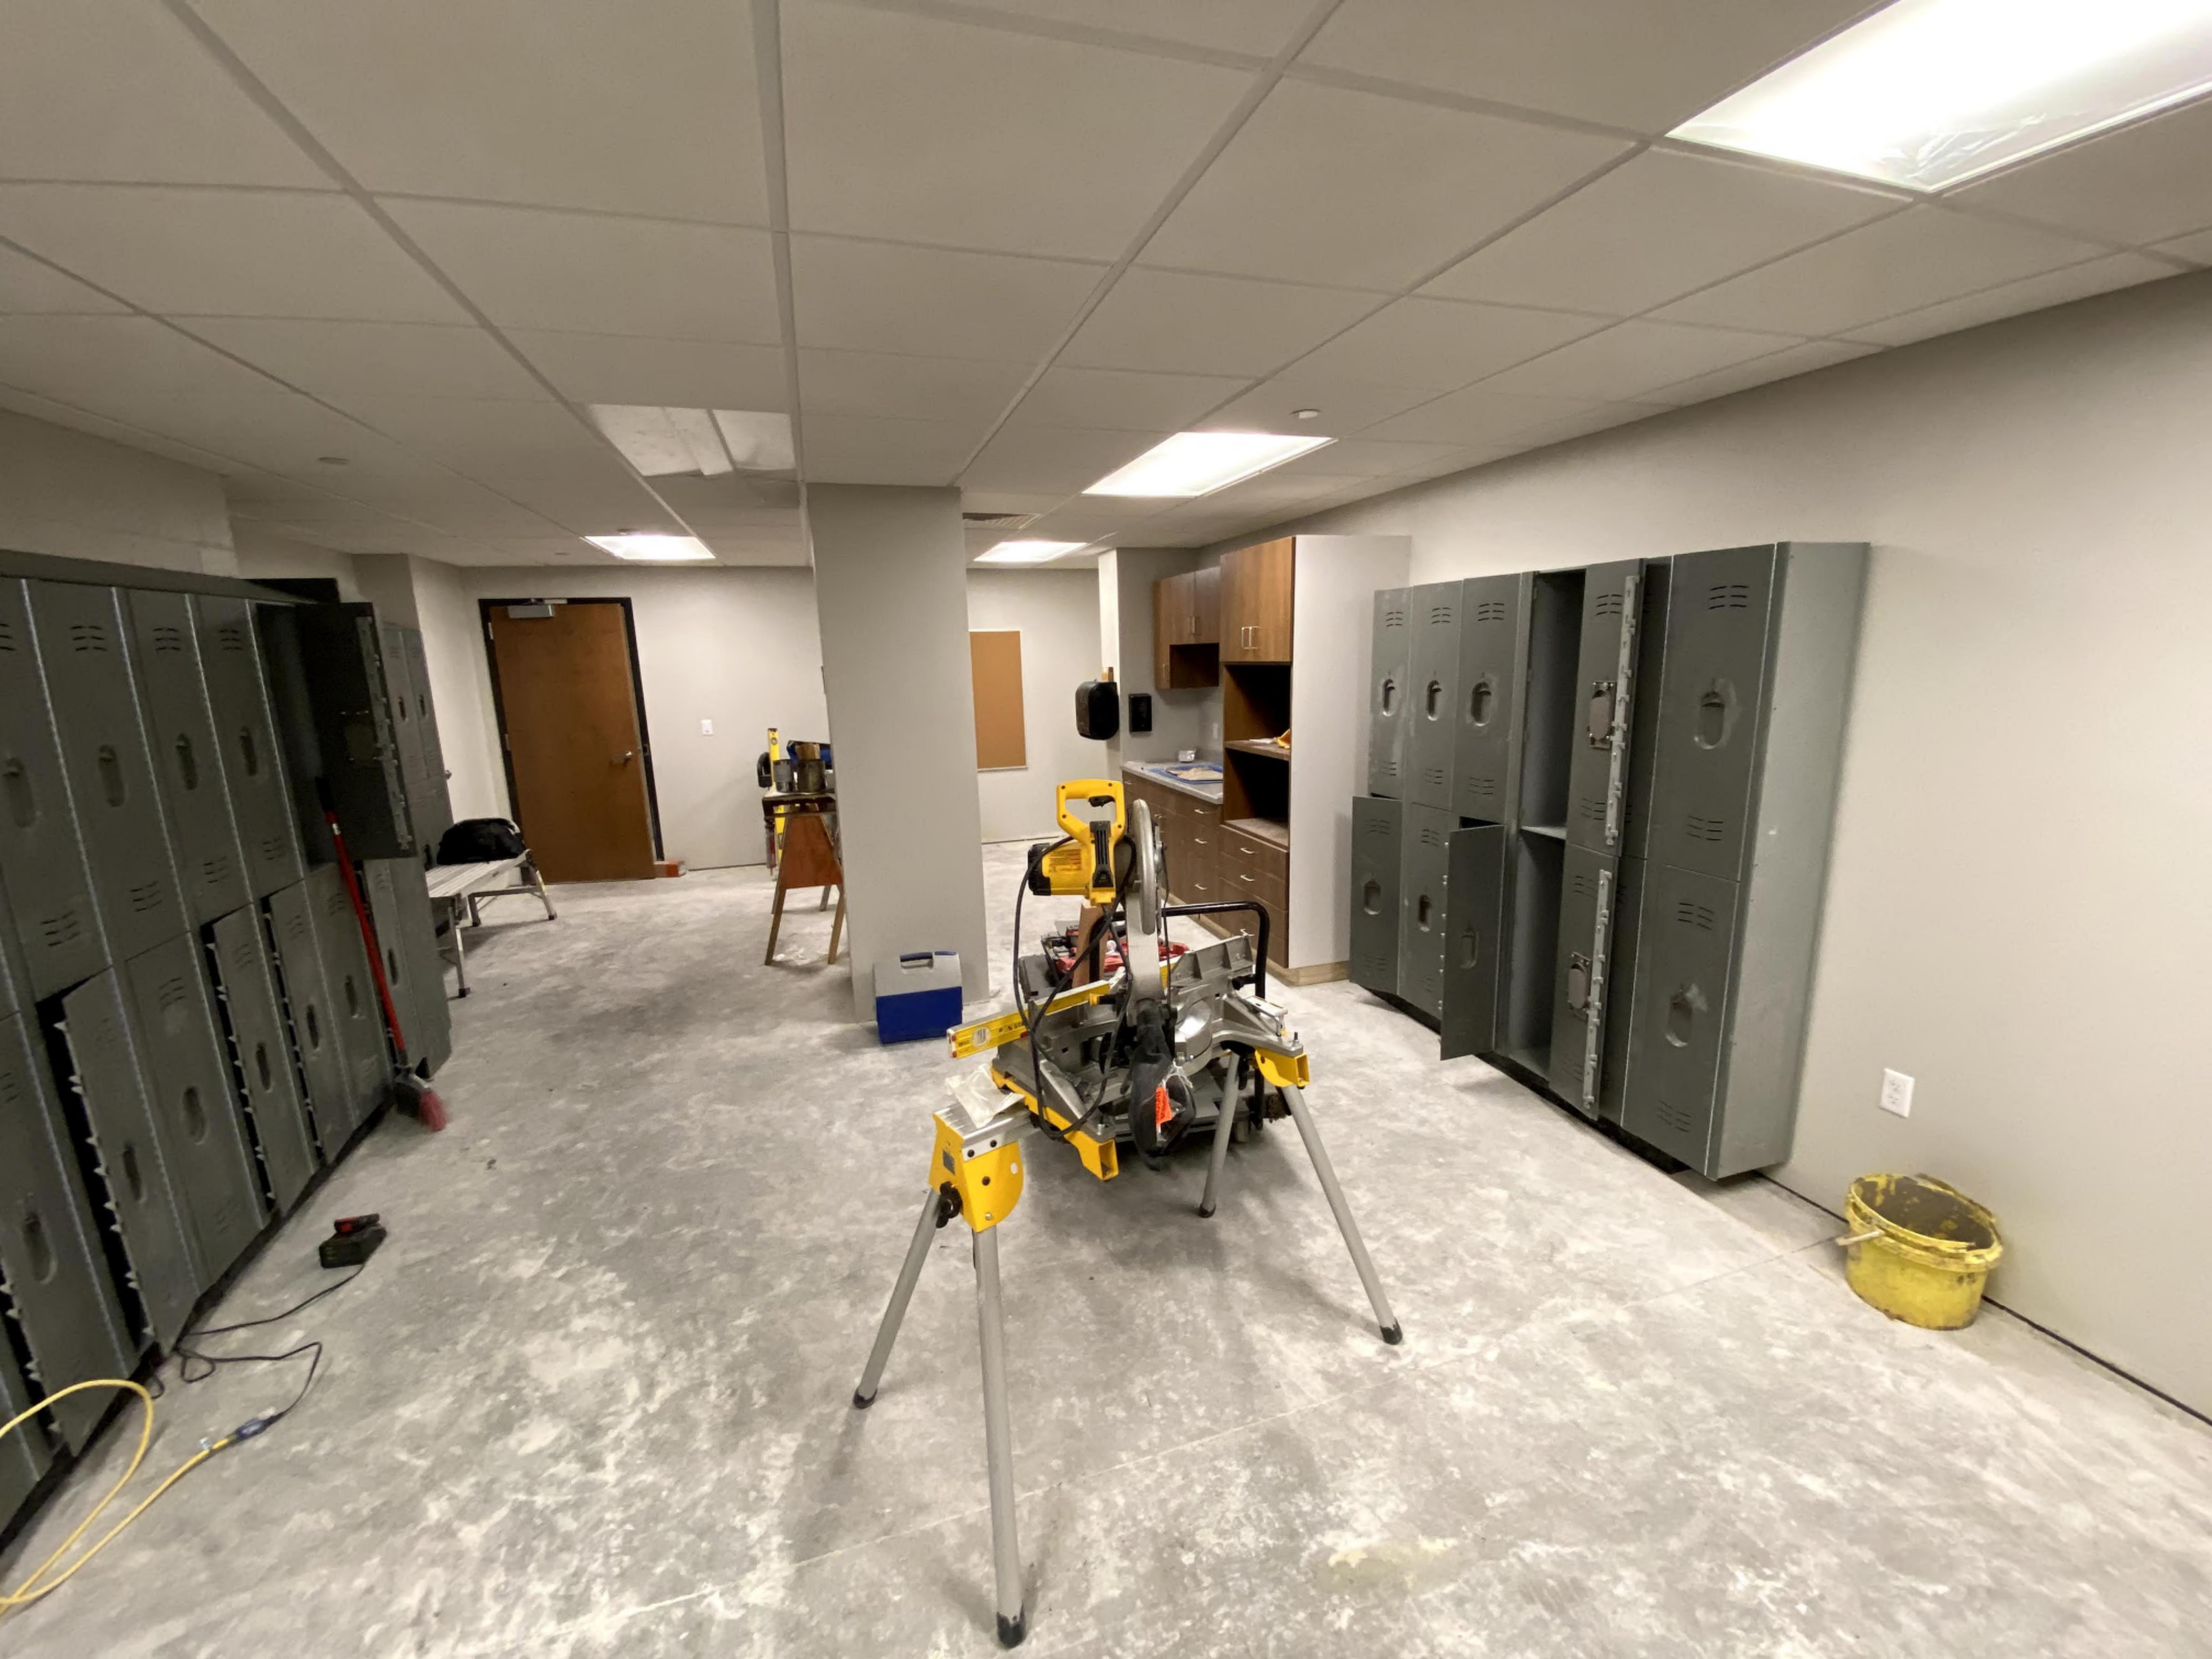

Work completed in December and in progress:

- Installed Ballroom exterior walls
- Installed passenger and freight elevators
- Painted Entrance Hall walls and ceiling
- Installed Entrance Hall suspended ceilings
- Installed Entrance Hall casework and countertops
- Installed meeting level drywall
- Installed arena speakers
- Installing Ballroom roof
- Installing Entrance Hall metal wall panel
- Installing Entrance Hall escalators
- Installing Entrance Hall floor tile
- Installing Entrance Hall doors
- Painting North Hall walls and ceiling
- Installing North Hall suspended ceilings
- Installing North Hall accordion fire doors
- Installing office level casework and countertops
- Installing office level and meeting level MEPs