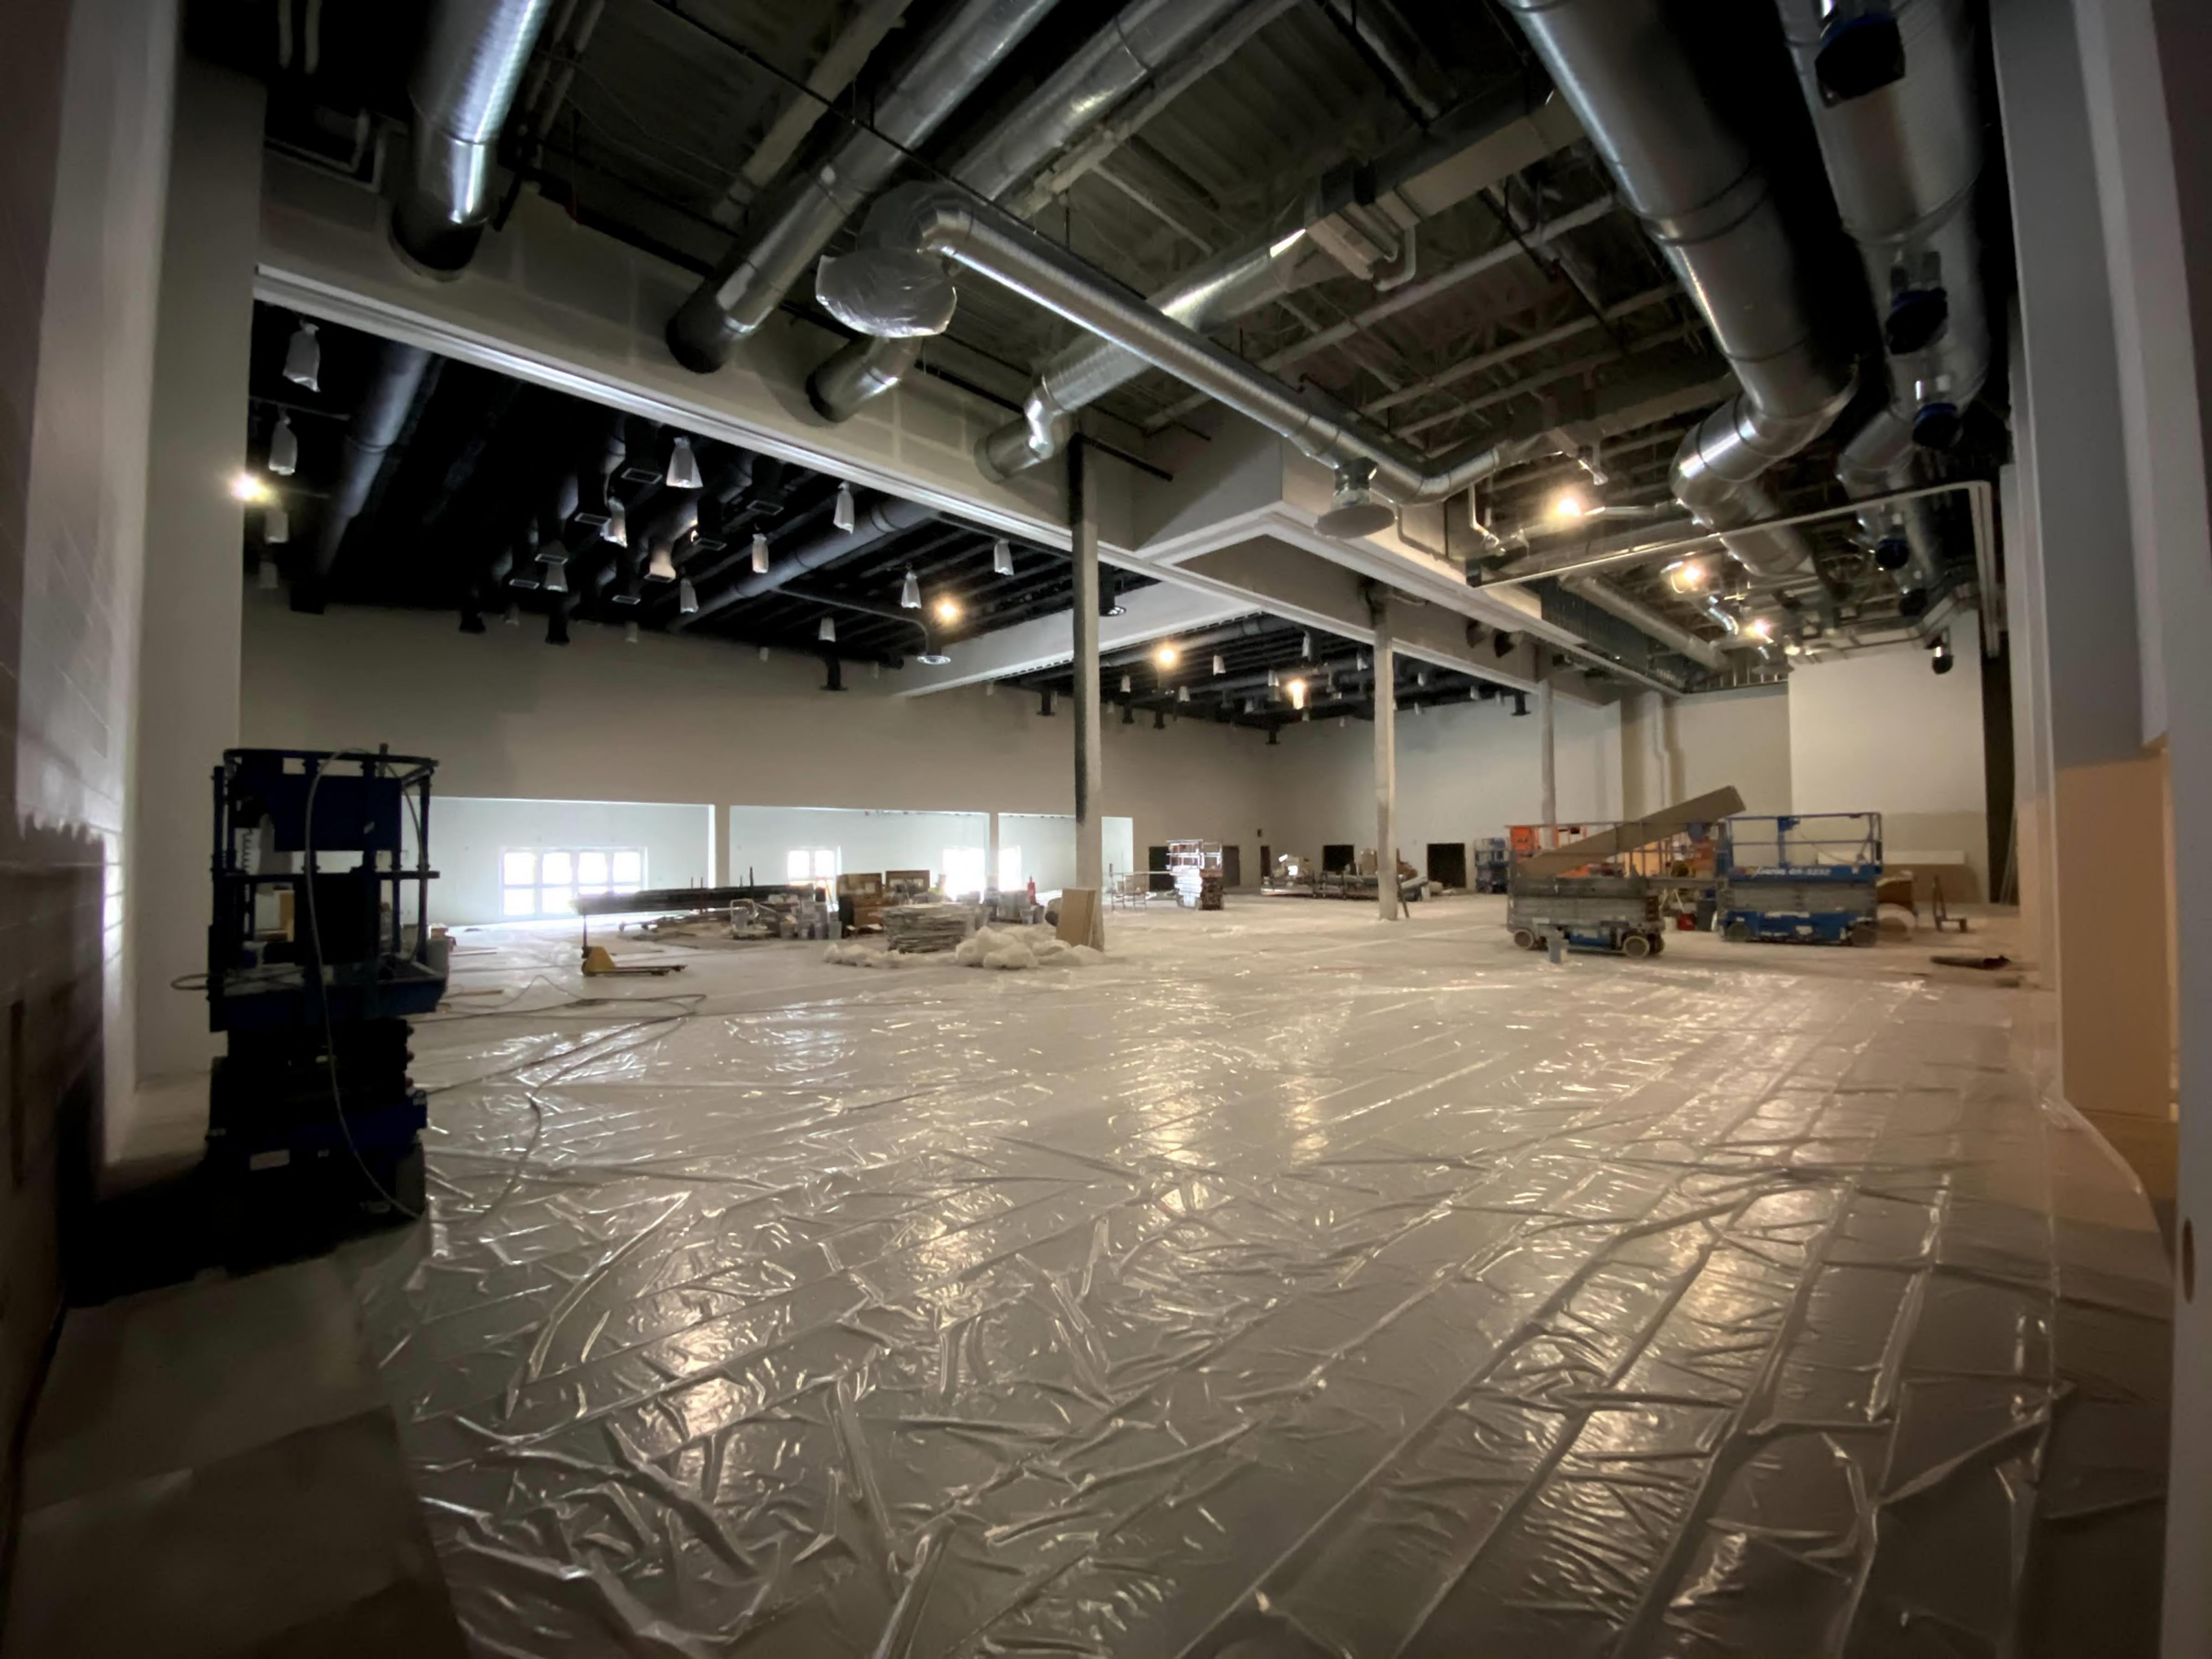

Work completed in December and in progress:

- Installed Ballroom exterior walls
- Installed passenger and freight elevators
- Painted Entrance Hall walls and ceiling
- Installed Entrance Hall suspended ceilings
- Installed Entrance Hall casework and countertops
- Installed meeting level drywall
- Installed arena speakers
- Installing Ballroom roof
- Installing Entrance Hall metal wall panel
- Installing Entrance Hall escalators
- Installing Entrance Hall floor tile
- Installing Entrance Hall doors
- Painting North Hall walls and ceiling
- Installing North Hall suspended ceilings
- Installing North Hall accordion fire doors
- Installing office level casework and countertops
- Installing office level and meeting level MEPs