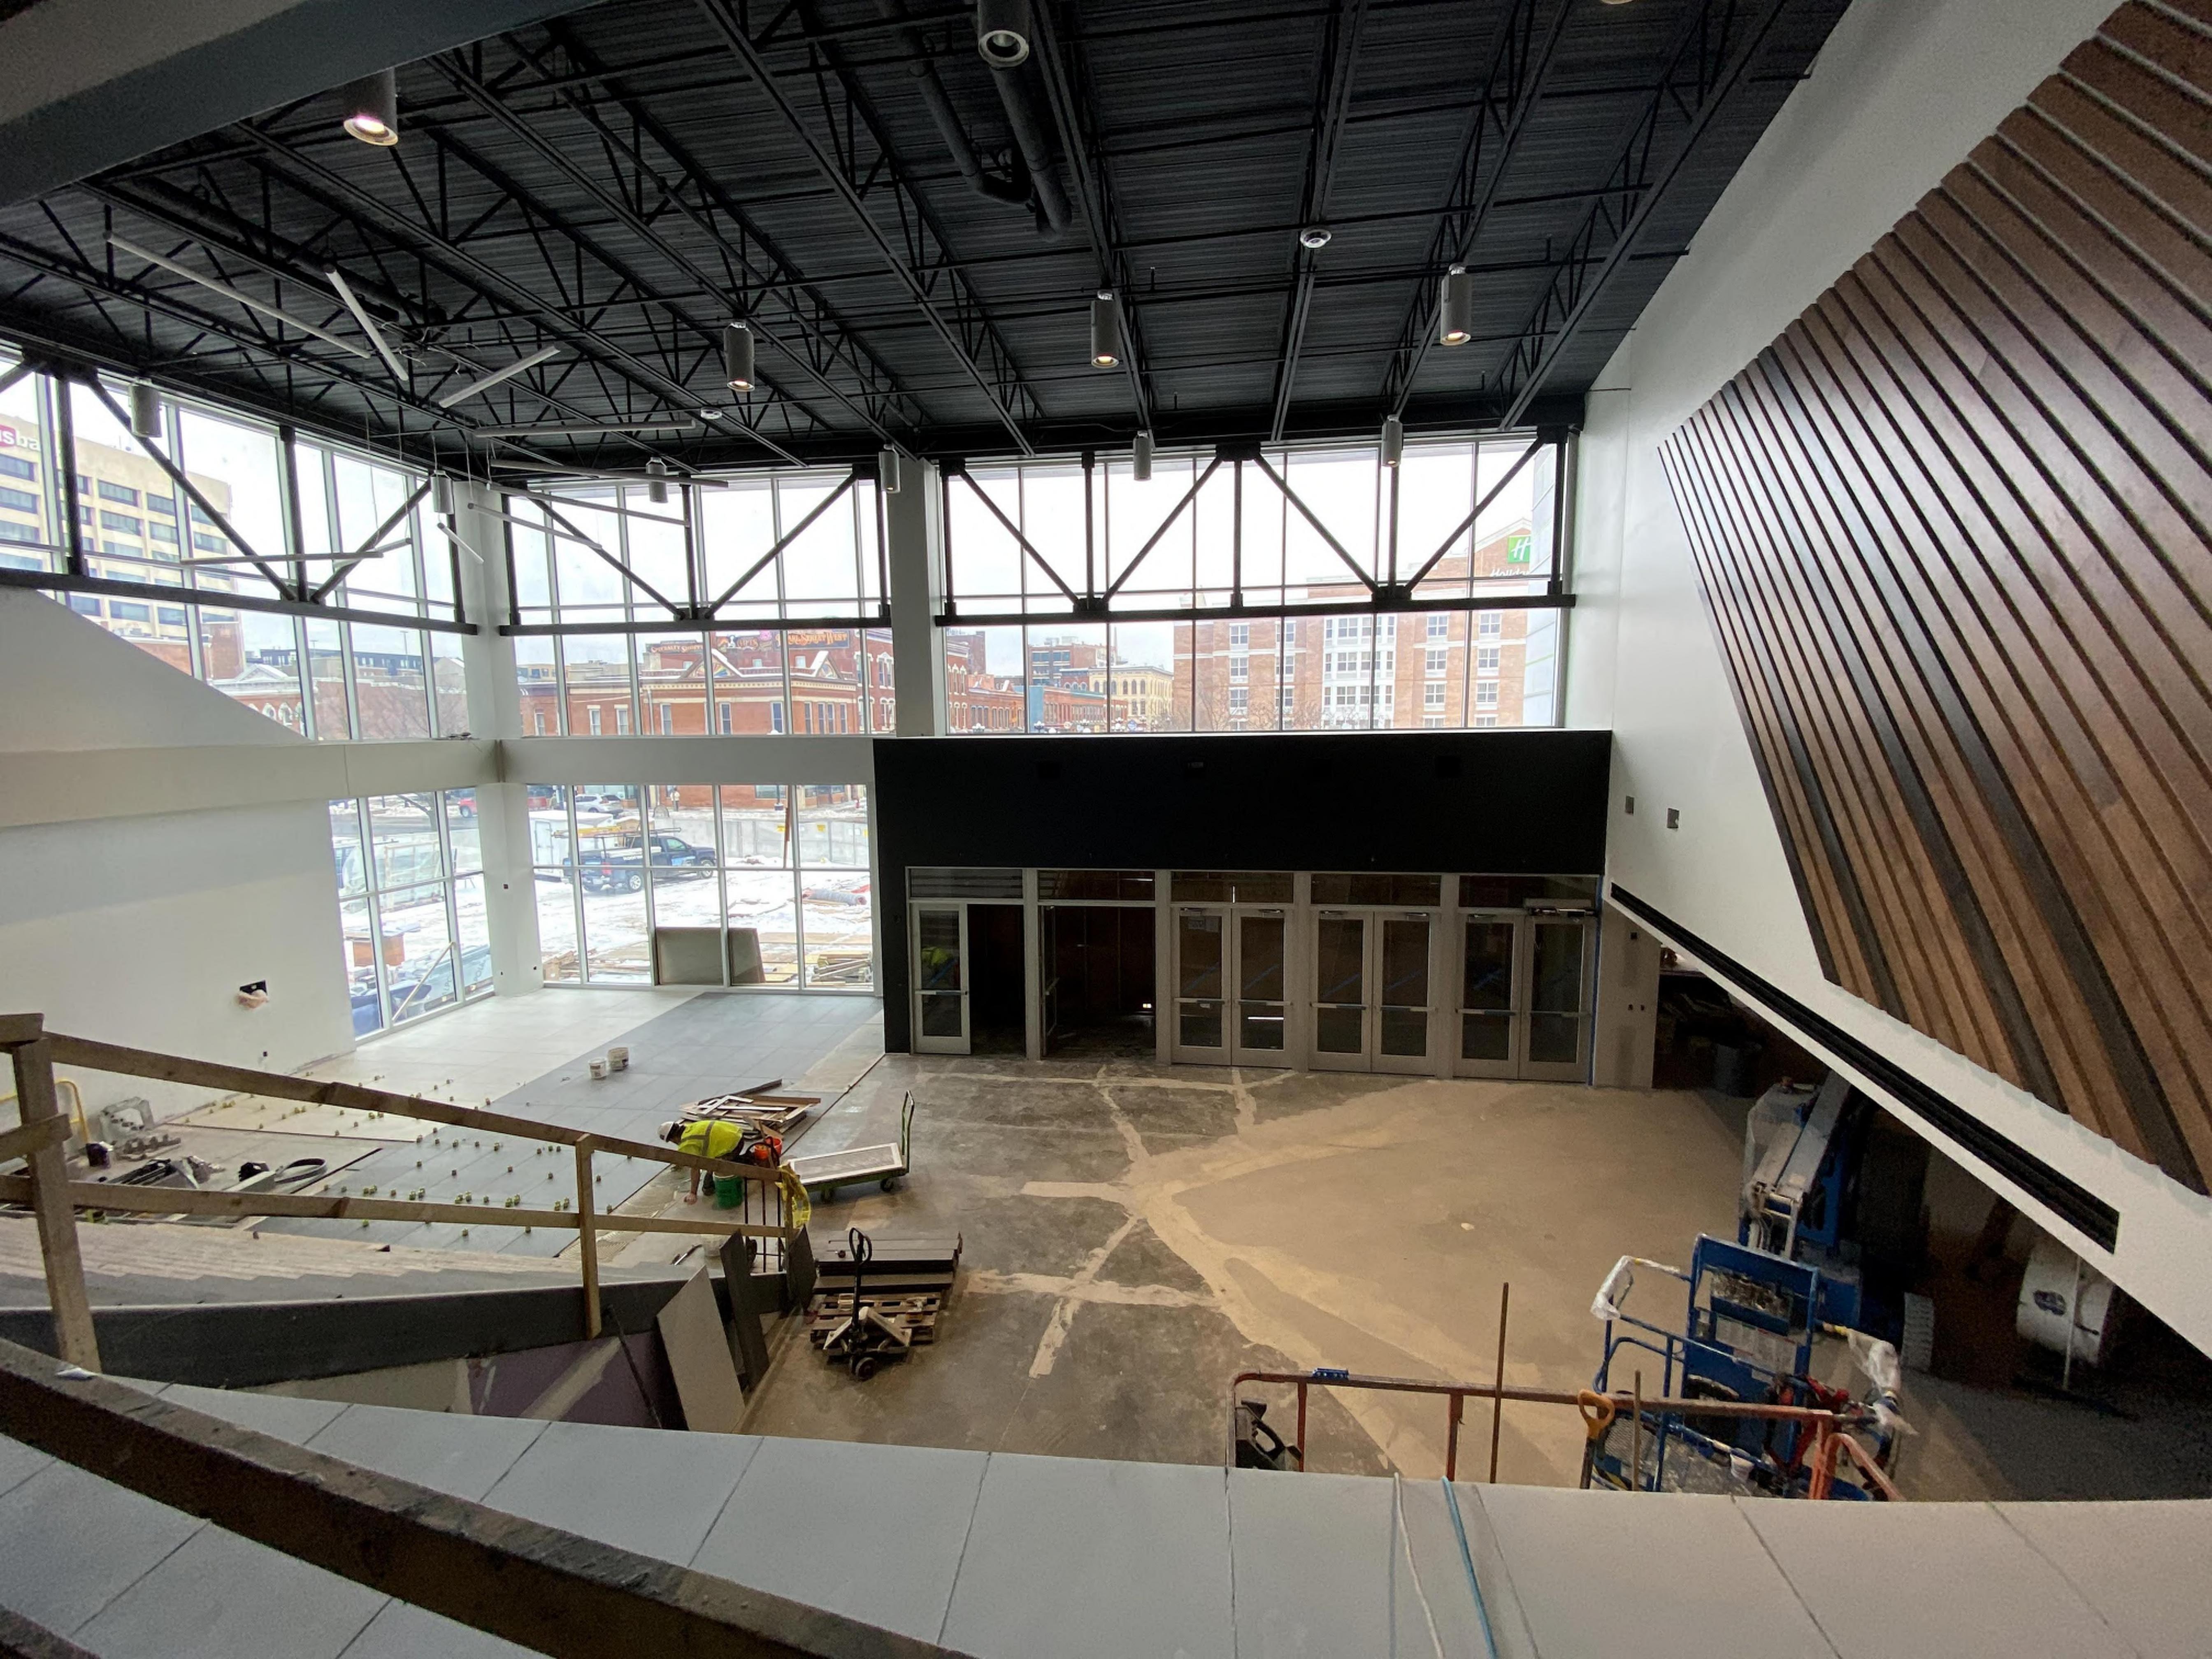

Work completed in December and in progress:

- Installed Ballroom exterior walls
- Installed passenger and freight elevators
- Painted Entrance Hall walls and ceiling
- Installed Entrance Hall suspended ceilings
- Installed Entrance Hall casework and countertops
- Installed meeting level drywall
- Installed arena speakers
- Installing Ballroom roof
- Installing Entrance Hall metal wall panel
- Installing Entrance Hall escalators
- Installing Entrance Hall floor tile
- Installing Entrance Hall doors
- Painting North Hall walls and ceiling
- Installing North Hall suspended ceilings
- Installing North Hall accordion fire doors
- Installing office level casework and countertops
- Installing office level and meeting level MEPs