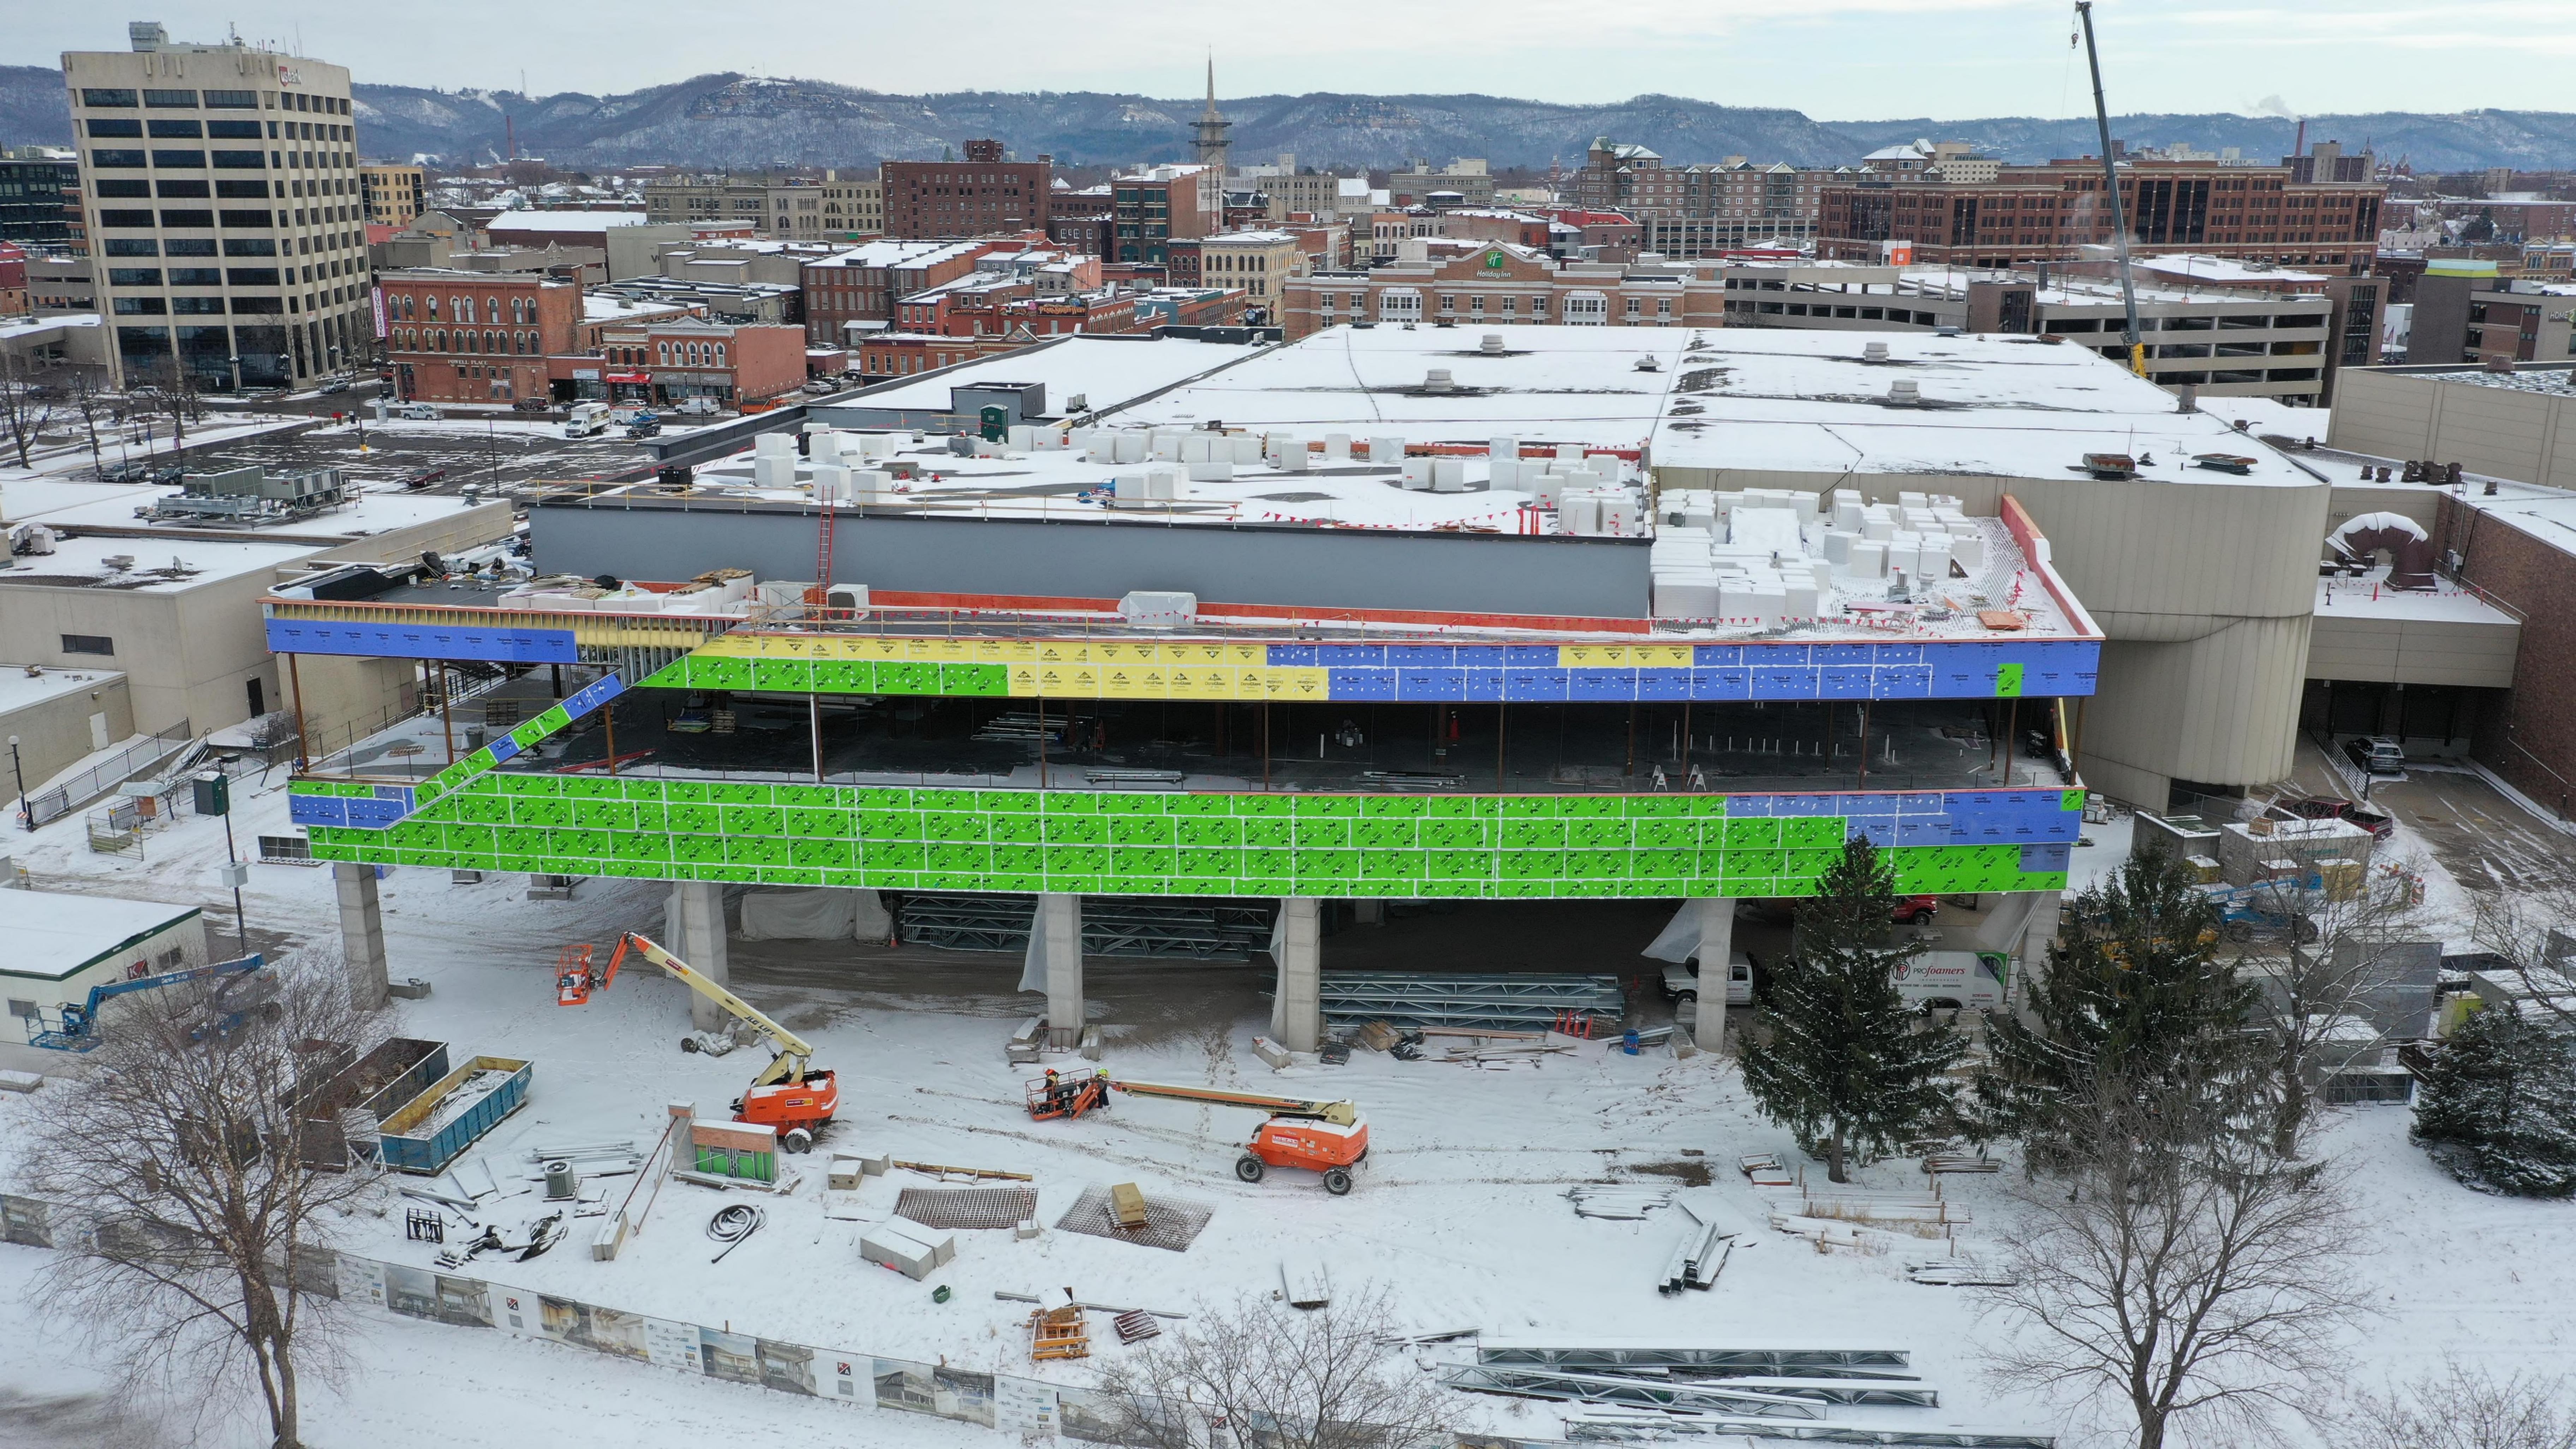

Work completed in December and in progress:

- Installed Ballroom exterior walls
- Installed passenger and freight elevators
- Painted Entrance Hall walls and ceiling
- Installed Entrance Hall suspended ceilings
- Installed Entrance Hall casework and countertops
- Installed meeting level drywall
- Installed arena speakers
- Installing Ballroom roof
- Installing Entrance Hall metal wall panel
- Installing Entrance Hall escalators
- Installing Entrance Hall floor tile
- Installing Entrance Hall doors
- Painting North Hall walls and ceiling
- Installing North Hall suspended ceilings
- Installing North Hall accordion fire doors
- Installing office level casework and countertops
- Installing office level and meeting level MEPs