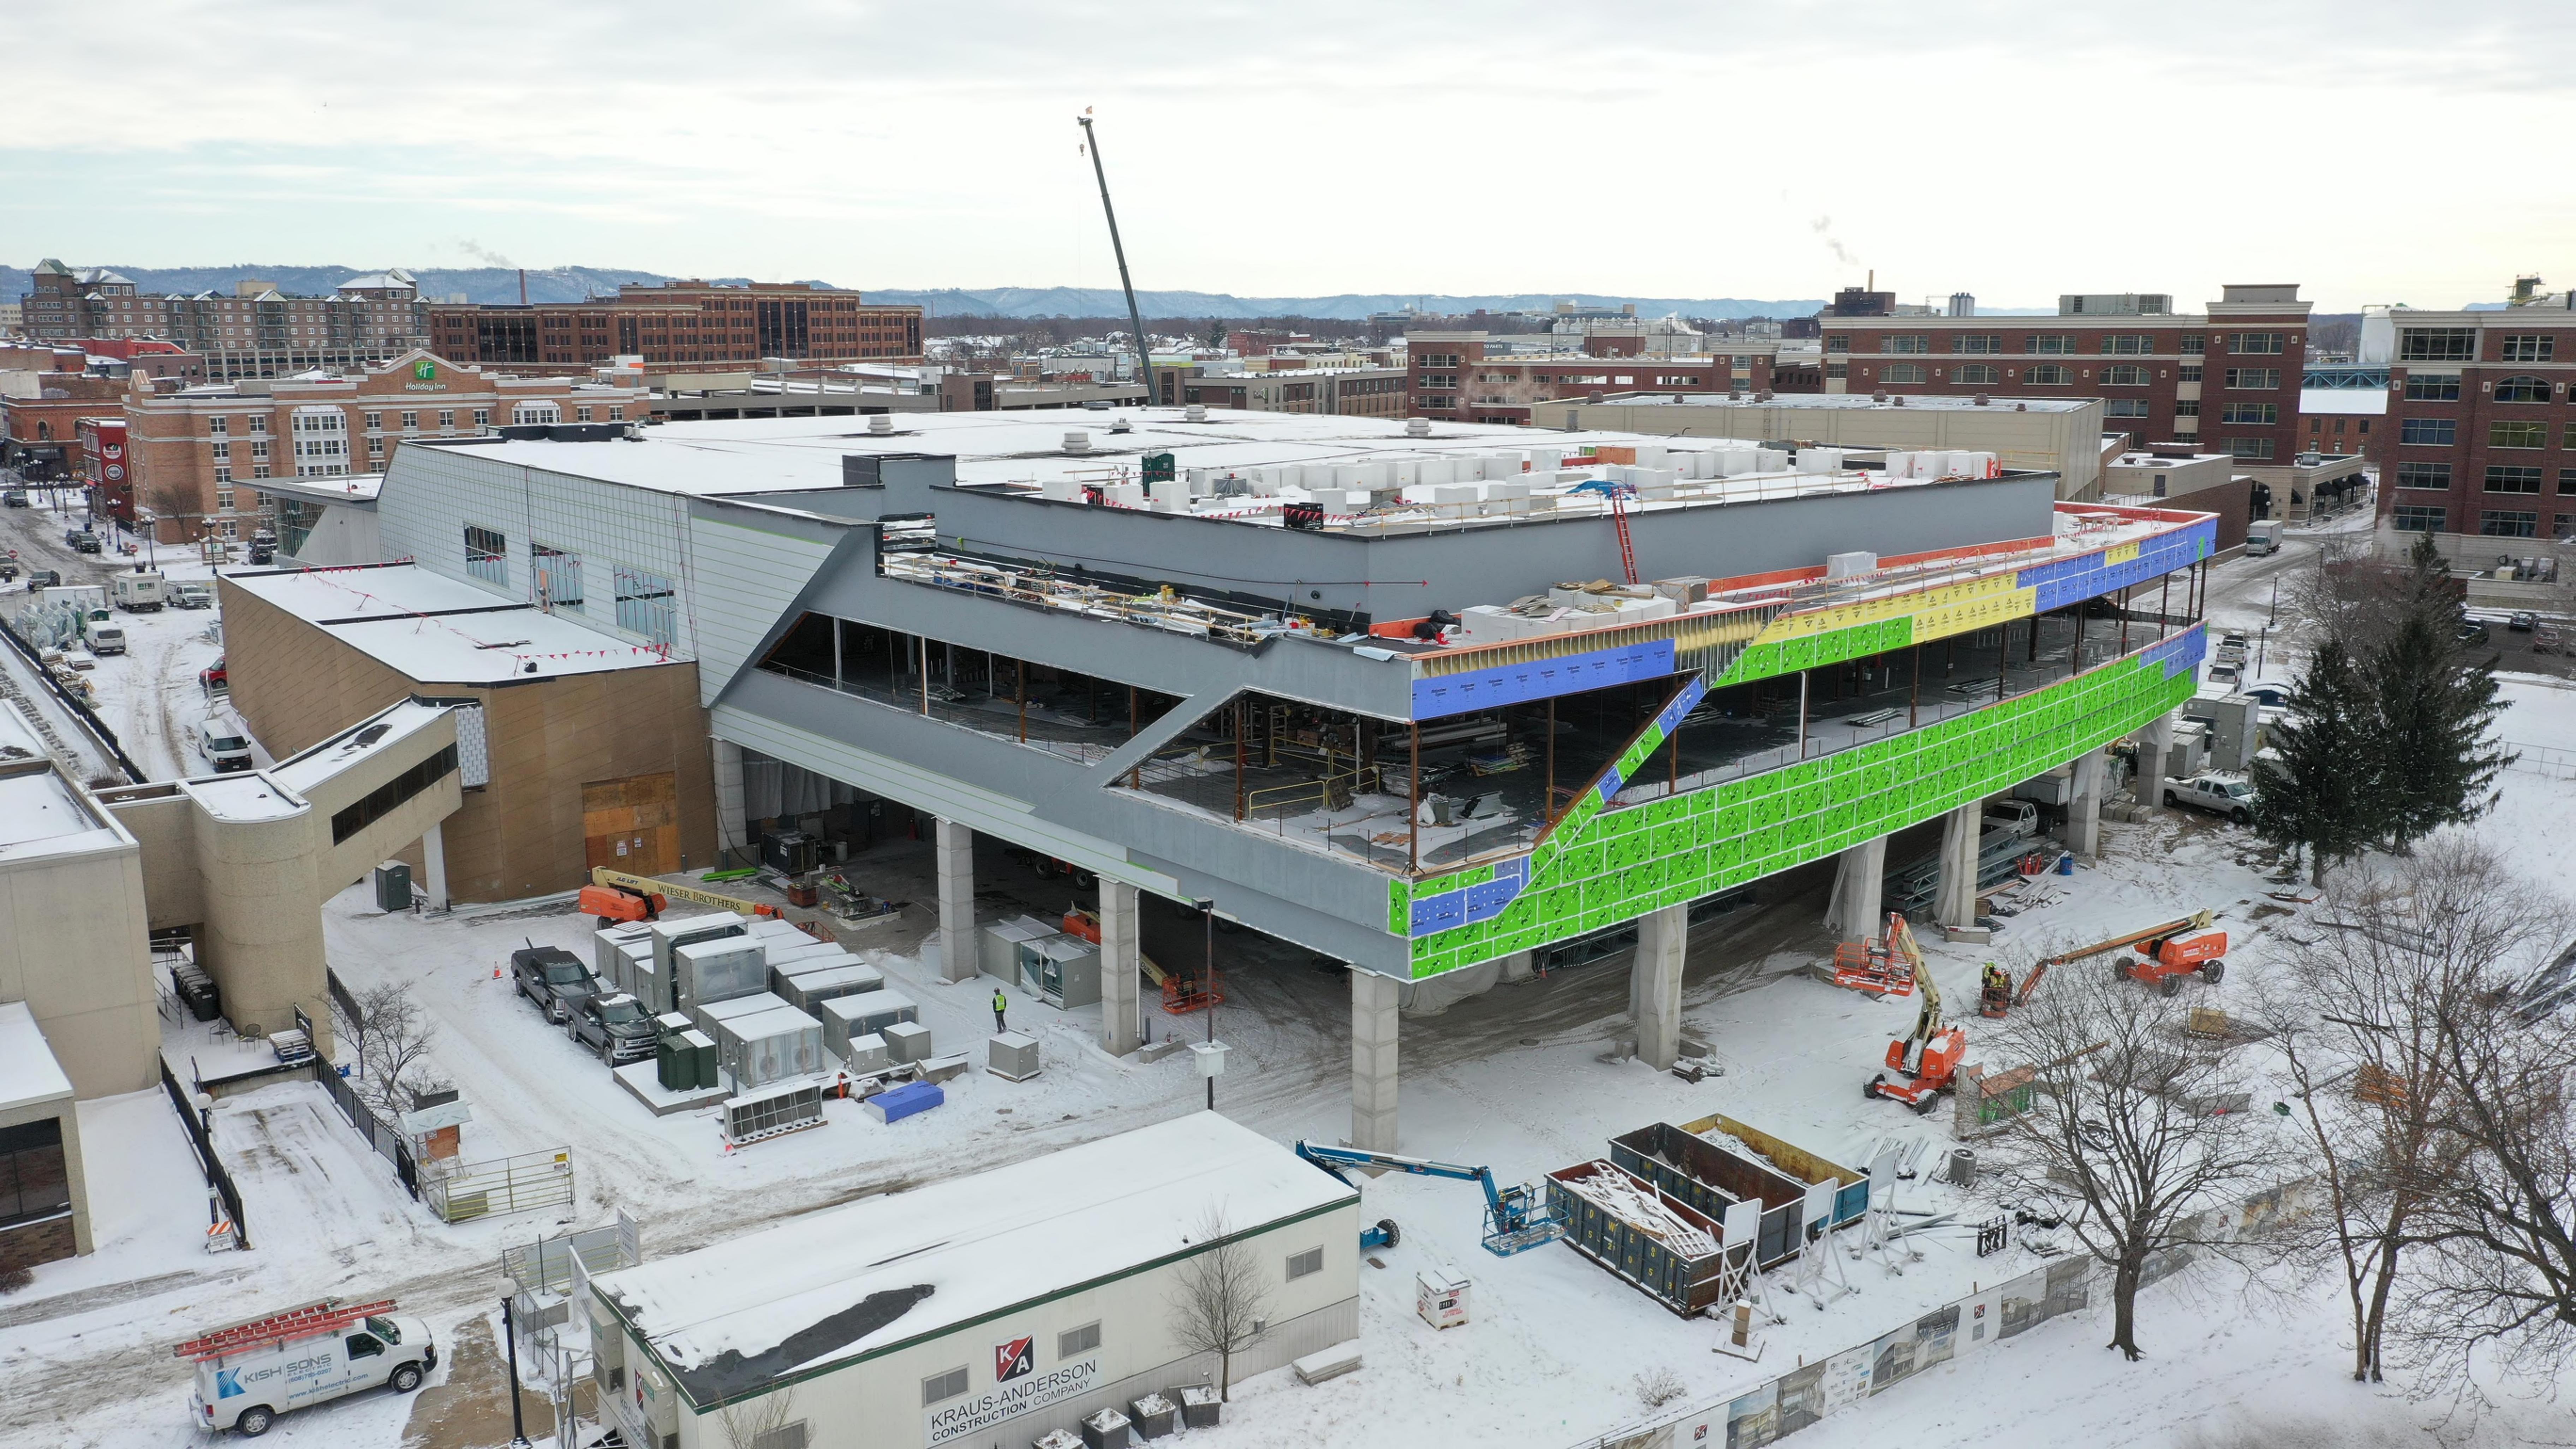

Work completed in December and in progress:

- Installed Ballroom exterior walls
- Installed passenger and freight elevators
- Painted Entrance Hall walls and ceiling
- Installed Entrance Hall suspended ceilings
- Installed Entrance Hall casework and countertops
- Installed meeting level drywall
- Installed arena speakers
- Installing Ballroom roof
- Installing Entrance Hall metal wall panel
- Installing Entrance Hall escalators
- Installing Entrance Hall floor tile
- Installing Entrance Hall doors
- Painting North Hall walls and ceiling
- Installing North Hall suspended ceilings
- Installing North Hall accordion fire doors
- Installing office level casework and countertops
- Installing office level and meeting level MEPs