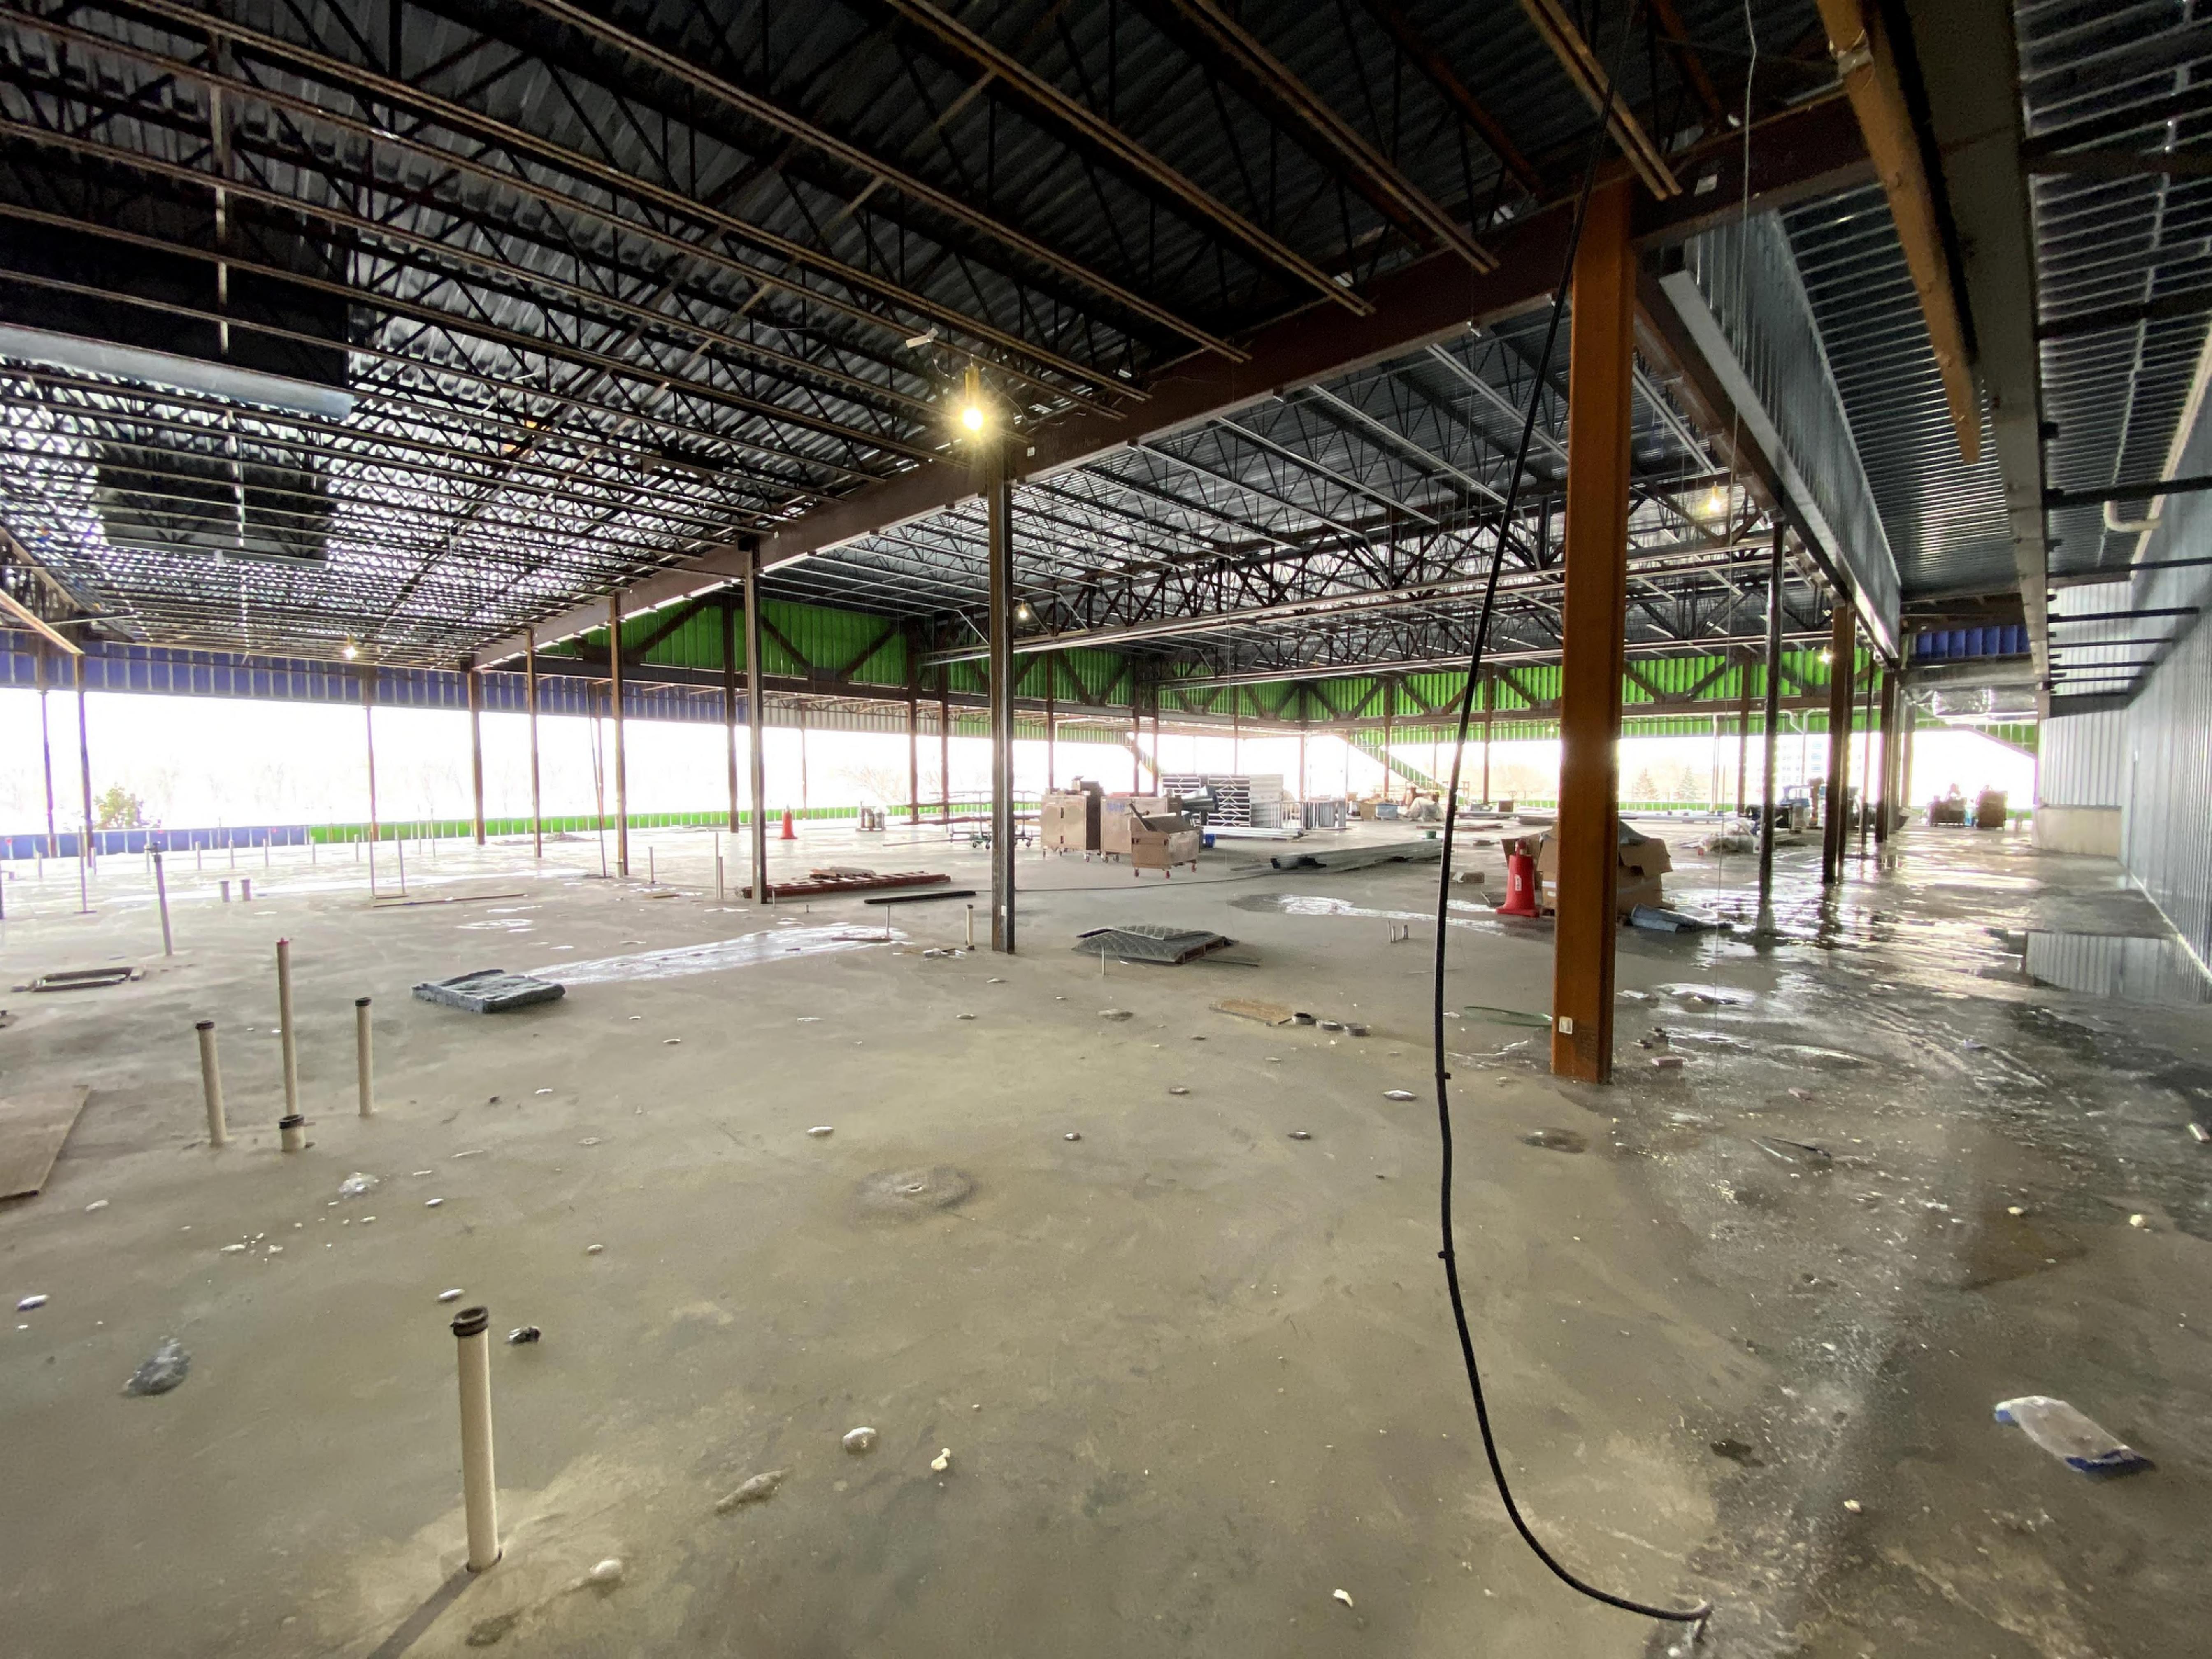

Work completed in December and in progress:

- Installed Ballroom exterior walls
- Installed passenger and freight elevators
- Painted Entrance Hall walls and ceiling
- Installed Entrance Hall suspended ceilings
- Installed Entrance Hall casework and countertops
- Installed meeting level drywall
- Installed arena speakers
- Installing Ballroom roof
- Installing Entrance Hall metal wall panel
- Installing Entrance Hall escalators
- Installing Entrance Hall floor tile
- Installing Entrance Hall doors
- Painting North Hall walls and ceiling
- Installing North Hall suspended ceilings
- Installing North Hall accordion fire doors
- Installing office level casework and countertops
- Installing office level and meeting level MEPs