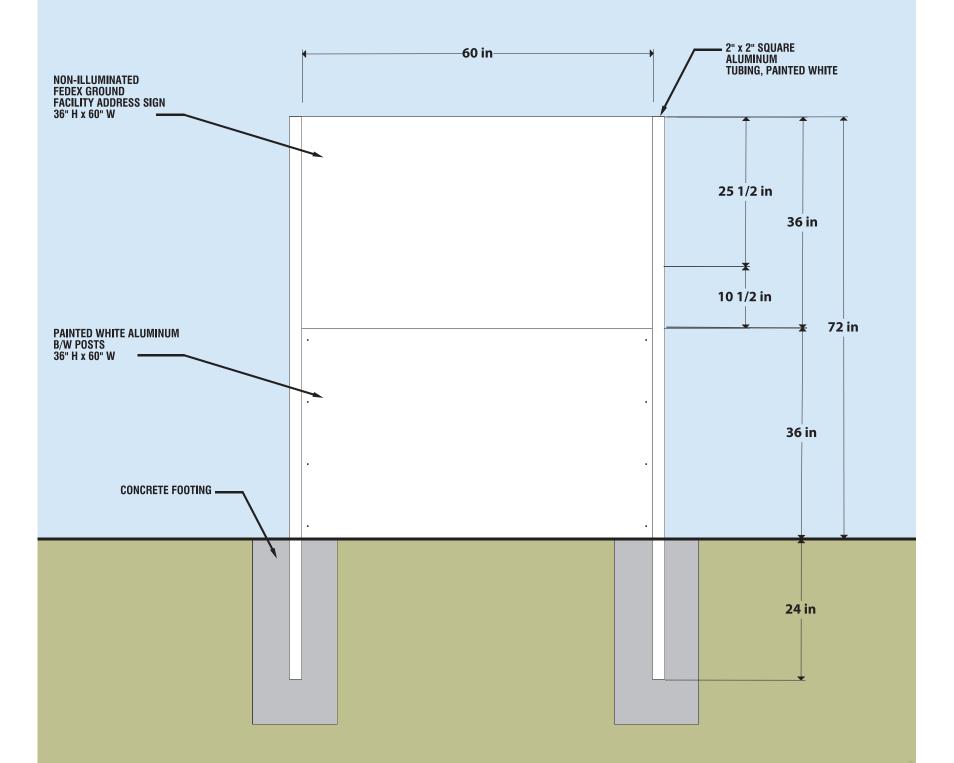

|                                          |
| Contractor: Casey Stadler Wieser Brothers General Contractor, Inc.      |                                 | Contractor's Stamp                                                |                                          |
| Architect:<br>Mike Yoder<br>Scannell Prop                               | erties                          | Architect's Stamp                                                 |                                          |
|                                                                         |                                 | Response:                                                         |                                          |

**Comment:** 

## front



## back



## side