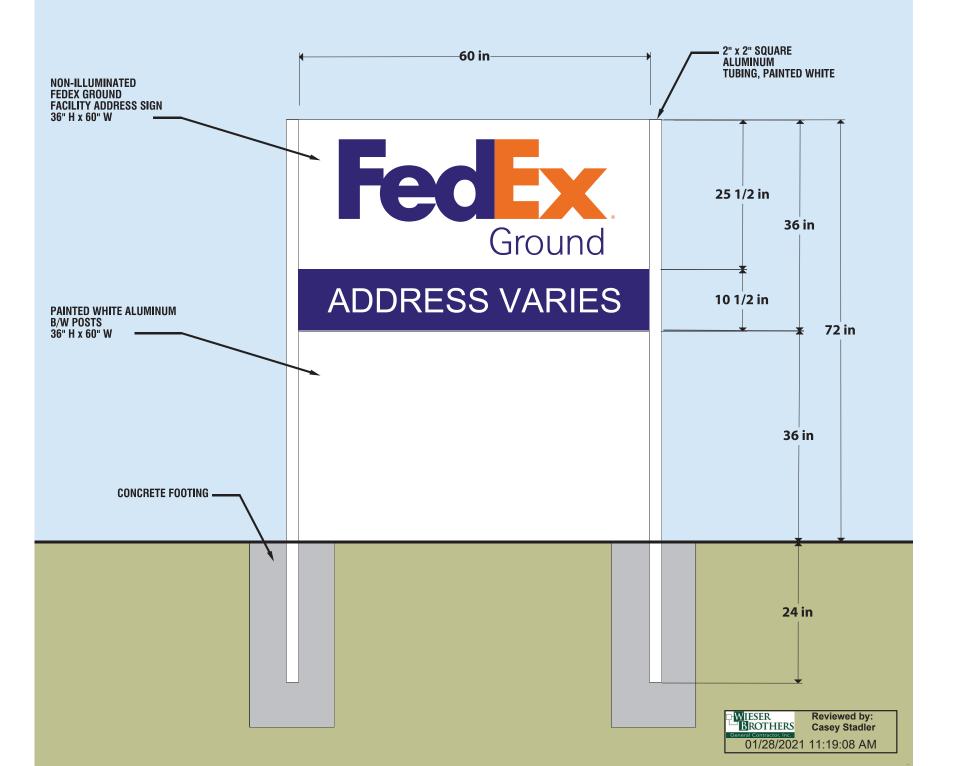

|                                          |
| Contractor: Casey Stadler Wieser Brothers General Contractor, Inc.      |                                 | Contractor's Stamp                                                |                                          |
| Architect:<br>Mike Yoder<br>Scannell Prop                               | erties                          | Architect's Stamp                                                 |                                          |
|                                                                         |                                 | Response:                                                         |                                          |

**Comment:** 

## front



## back



## side