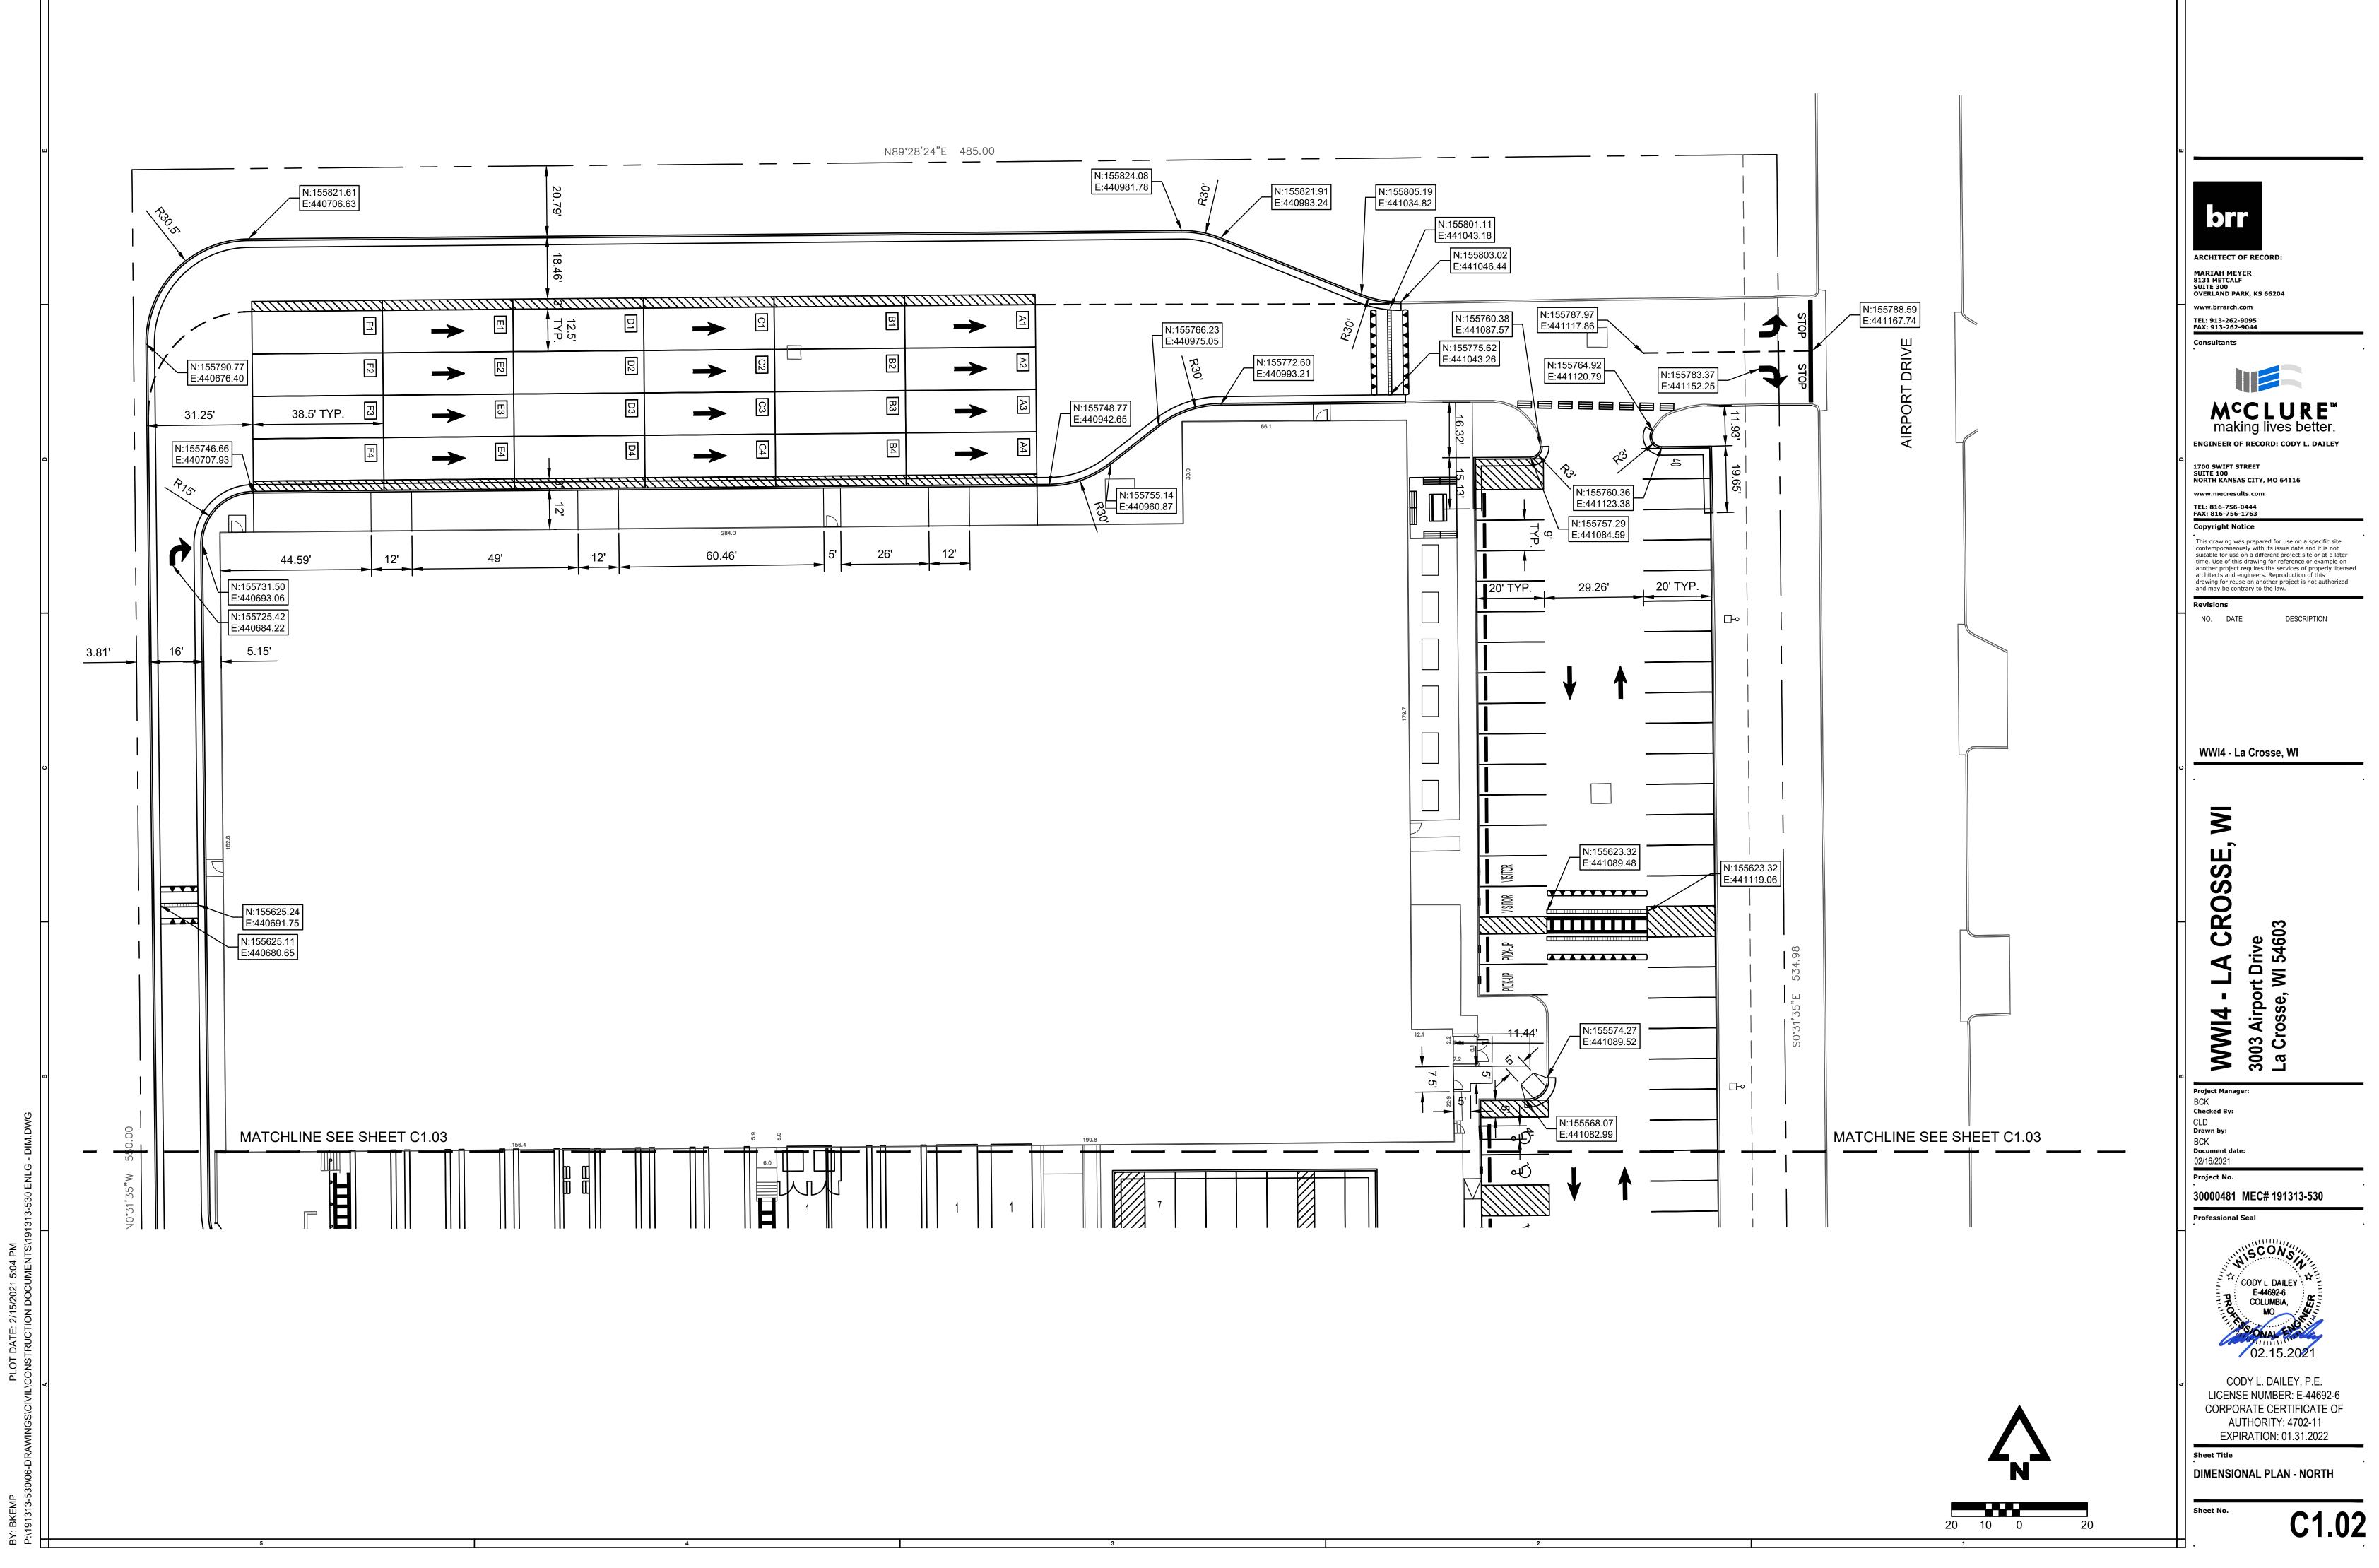

# **KEY NOTES**

- $\left< 1 \right>$  EXISTING SIDEWALK TO REMAIN.
- $\langle 2 \rangle$  EXISTING CURB & GUTTER TO REMAIN.
- (3) INSTALL STANDARD CURB & GUTTER PER DETAIL SHEET C5.01.
- 4 INSTALL MOUNTABLE CURB & GUTTER PER DETAIL SHEET C5.01.
- $\left< \frac{5}{5} \right>$  EXISTING CONCRETE STOOP TO REMAIN.
- 6 INSTALL HEAVY DUTY ASPHALT PAVEMENT PER ASPHALT PAVING DETAIL ON SHEET C5.01.
- 7 INSTALL PARALLEL ACCESSIBLE RAMP. SEE DETAIL SHEET C5.01.
- 8 INSTALL FLARED ACCESSIBLE RAMP. SEE DETAIL SHEET C5.01.
- 9 EXISTING PAVEMENT TO REMAIN. CONTRACTOR SHALL REPLACE OR REPAIR IF DAMAGED DURING CONSTRUCTION.
- $\langle 10 \rangle$  INSTALL CANOPY. SEE STRUCTURAL PLANS.
- (11) INSTALL 32" TALL CONCRETE JERSEY BARRIERS. CONTRACTOR SHALL SUBMIT SHOP DRAWING FROM PRECAST SUPPLIER PRIOR TO PURCHASE AND PLACEMENT. SEE SIGNAGE AND STRIPING SHEET C4.01.
- 12 INSTALL MECHANICAL EQUIPMENT PAD PER MANUFACTURER'S INSTRUCTIONS. SEE MECHANICAL PLANS FOR INFORMATION.
- (13) INSTALL 4" CONCRETE SIDEWALK PAVEMENT PER DETAIL SHEET C5.01.
- (14) INSTALL CONCRETE DOOR STOOP. REFER TO STRUCTURAL PLANS FOR DETAILS.
- (15) INSTALL 2-SIDED (SOUTH AND EAST), 10' DEEP X20' WIDE 6' PRESSURE TREATED WOOD FENCE ENCLOSURE WITH (2) DOUBLE SETS OF 4' WIDE GATES FOR TRASH DUMPSTER SCREENING.
- (16) INSTALL SITE LIGHTING POLE AND FIXTURE. SEE SIGHT LIGHTING PLAN AND DETAILS. REFER TO STRUCTURAL PLANS FOR LIGHT POLE BASE DETAIL, AND ELECTRICAL PLANS FOR WIRING.
- $\langle 17 \rangle$  INSTALL GUARDRAIL. SEE DETAIL SHEET C5.03.
- 18 INSTALL TURNDOWN EDGE ON SIDEWALK PER DETAIL SHEET C5.01

# <u>LEGEND</u>

PER DETAIL SHEET C5.01.

HEAVY DUTY ASPHALT PAVEMENT PER ASPHALT PAVING DETAIL SHEET C5.01.

4" CONCRETE SIDEWALK PAVEMENT