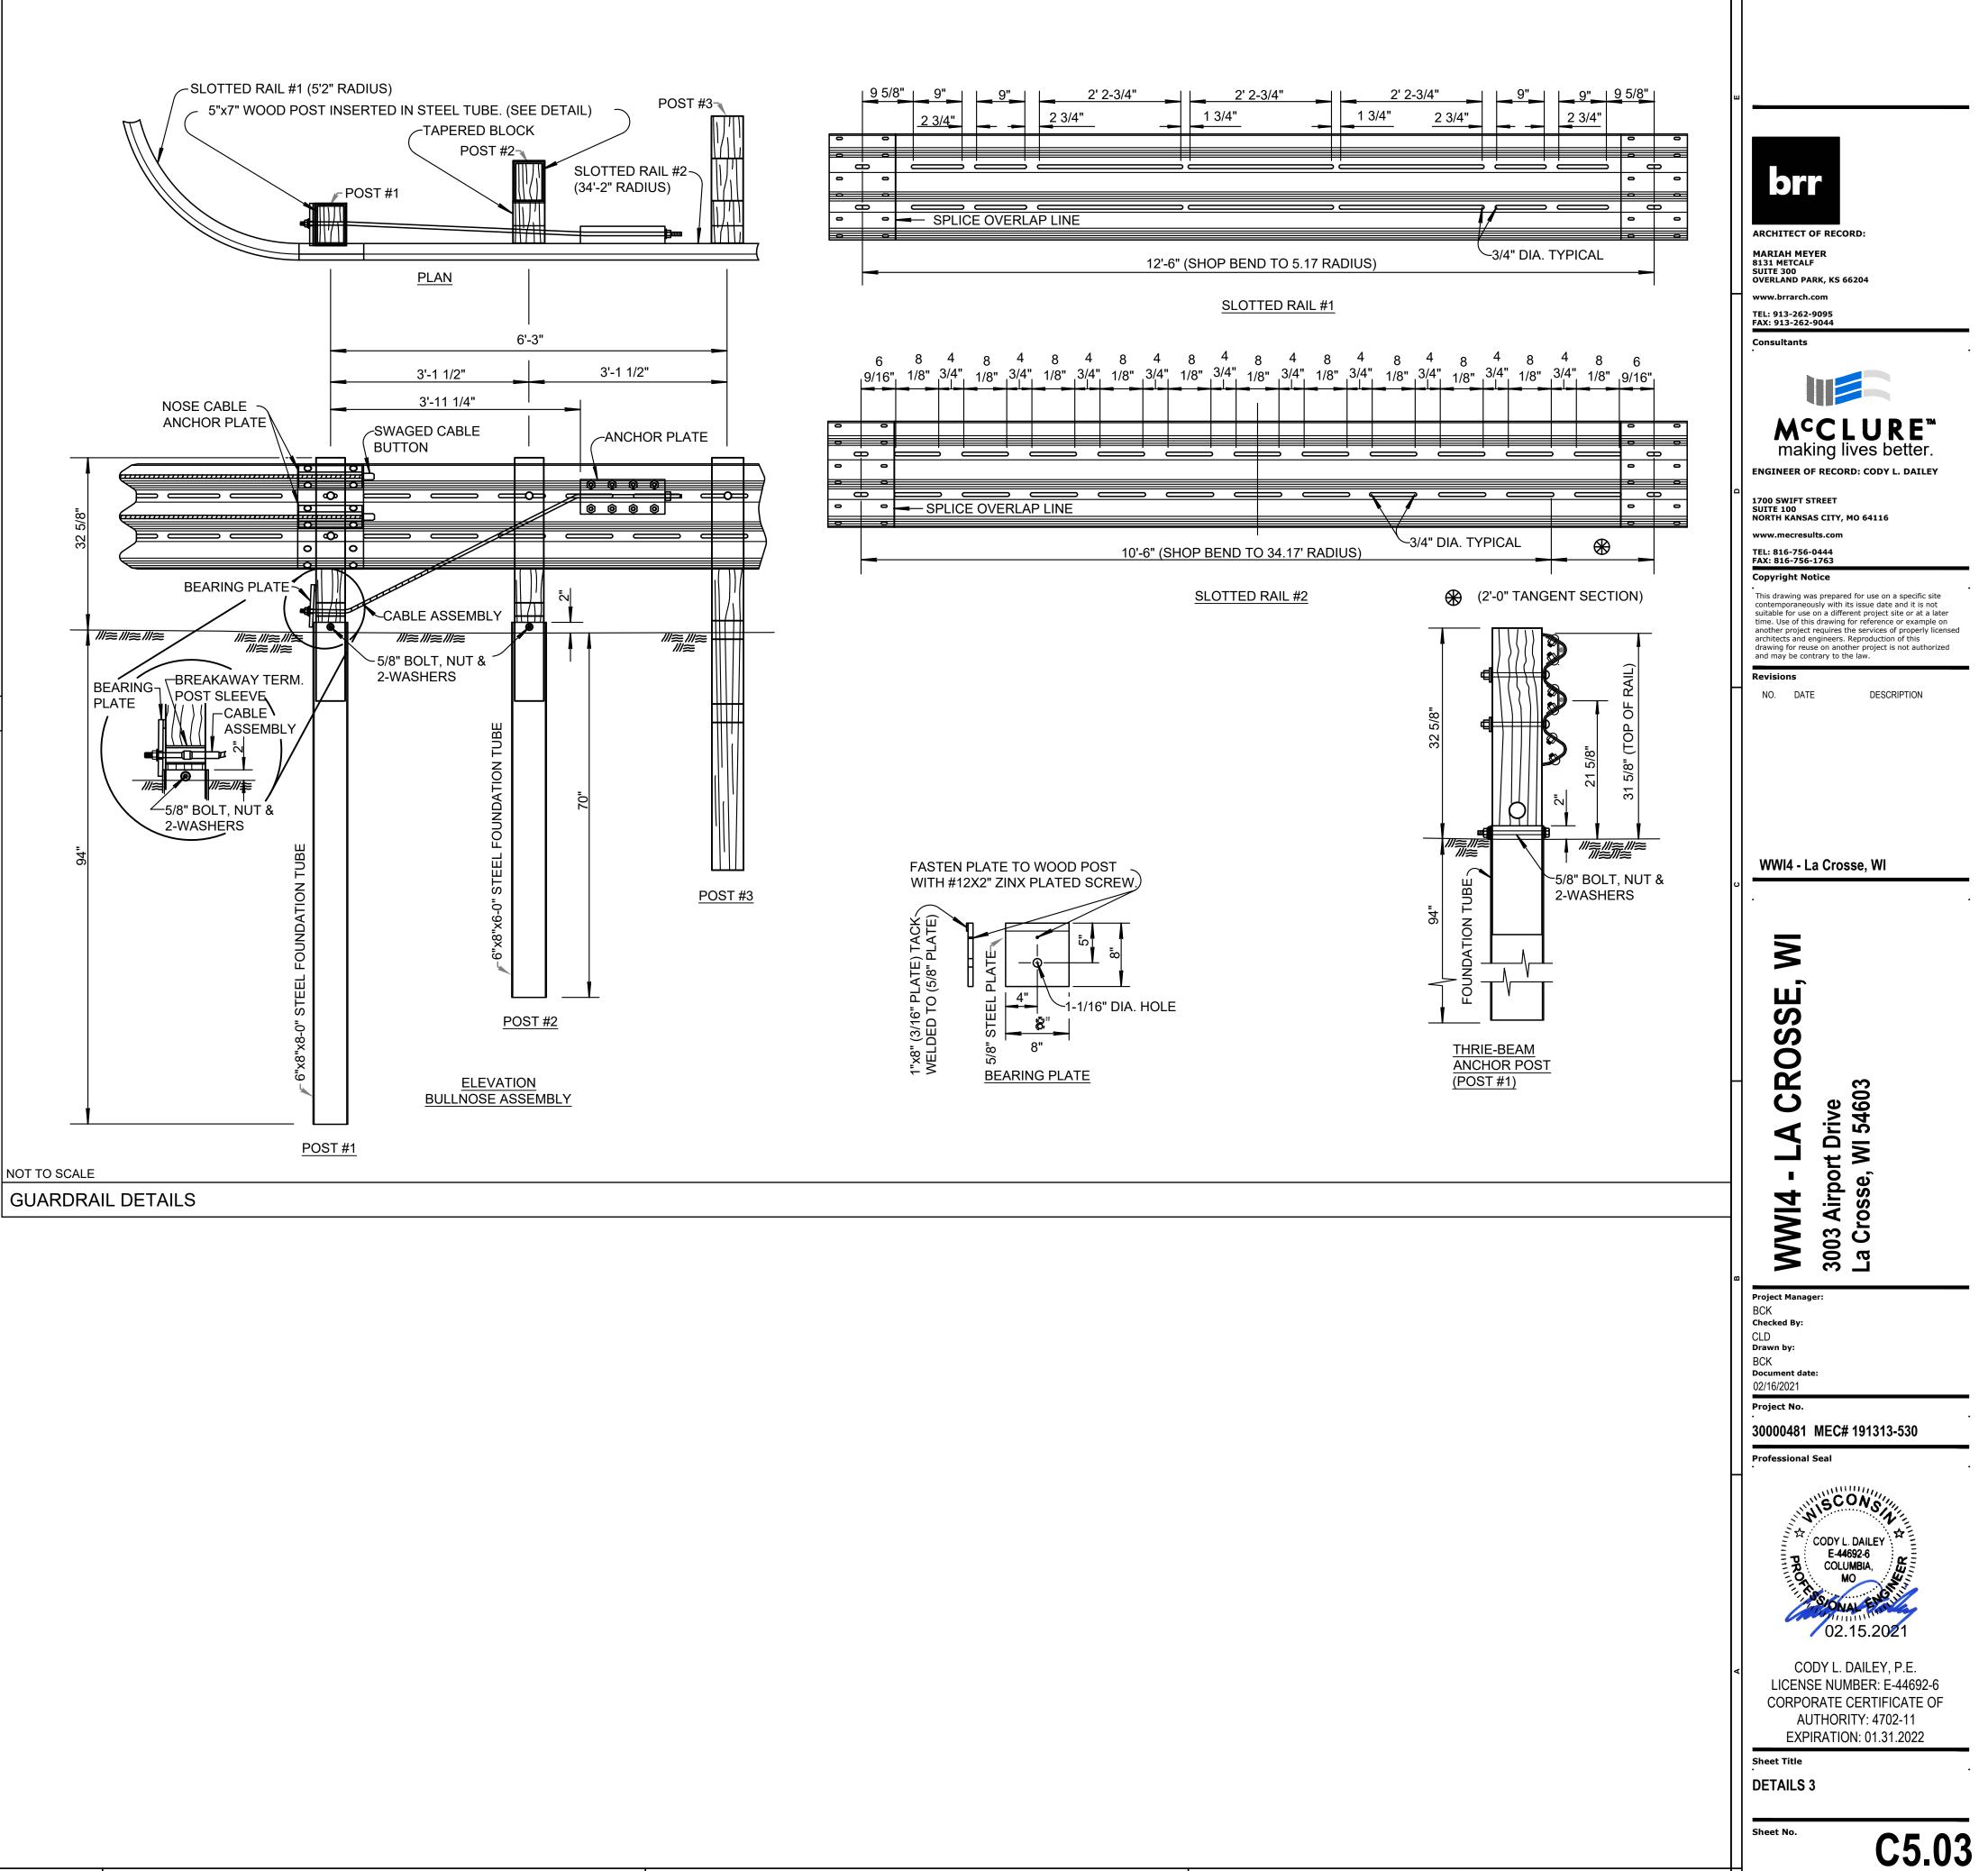

|
|   | Sheet No. <b>C502</b>                                                                                                                                                                                                                                                                                                                                                                                                                                                                                                               |





GUARDRAIL DETAILS