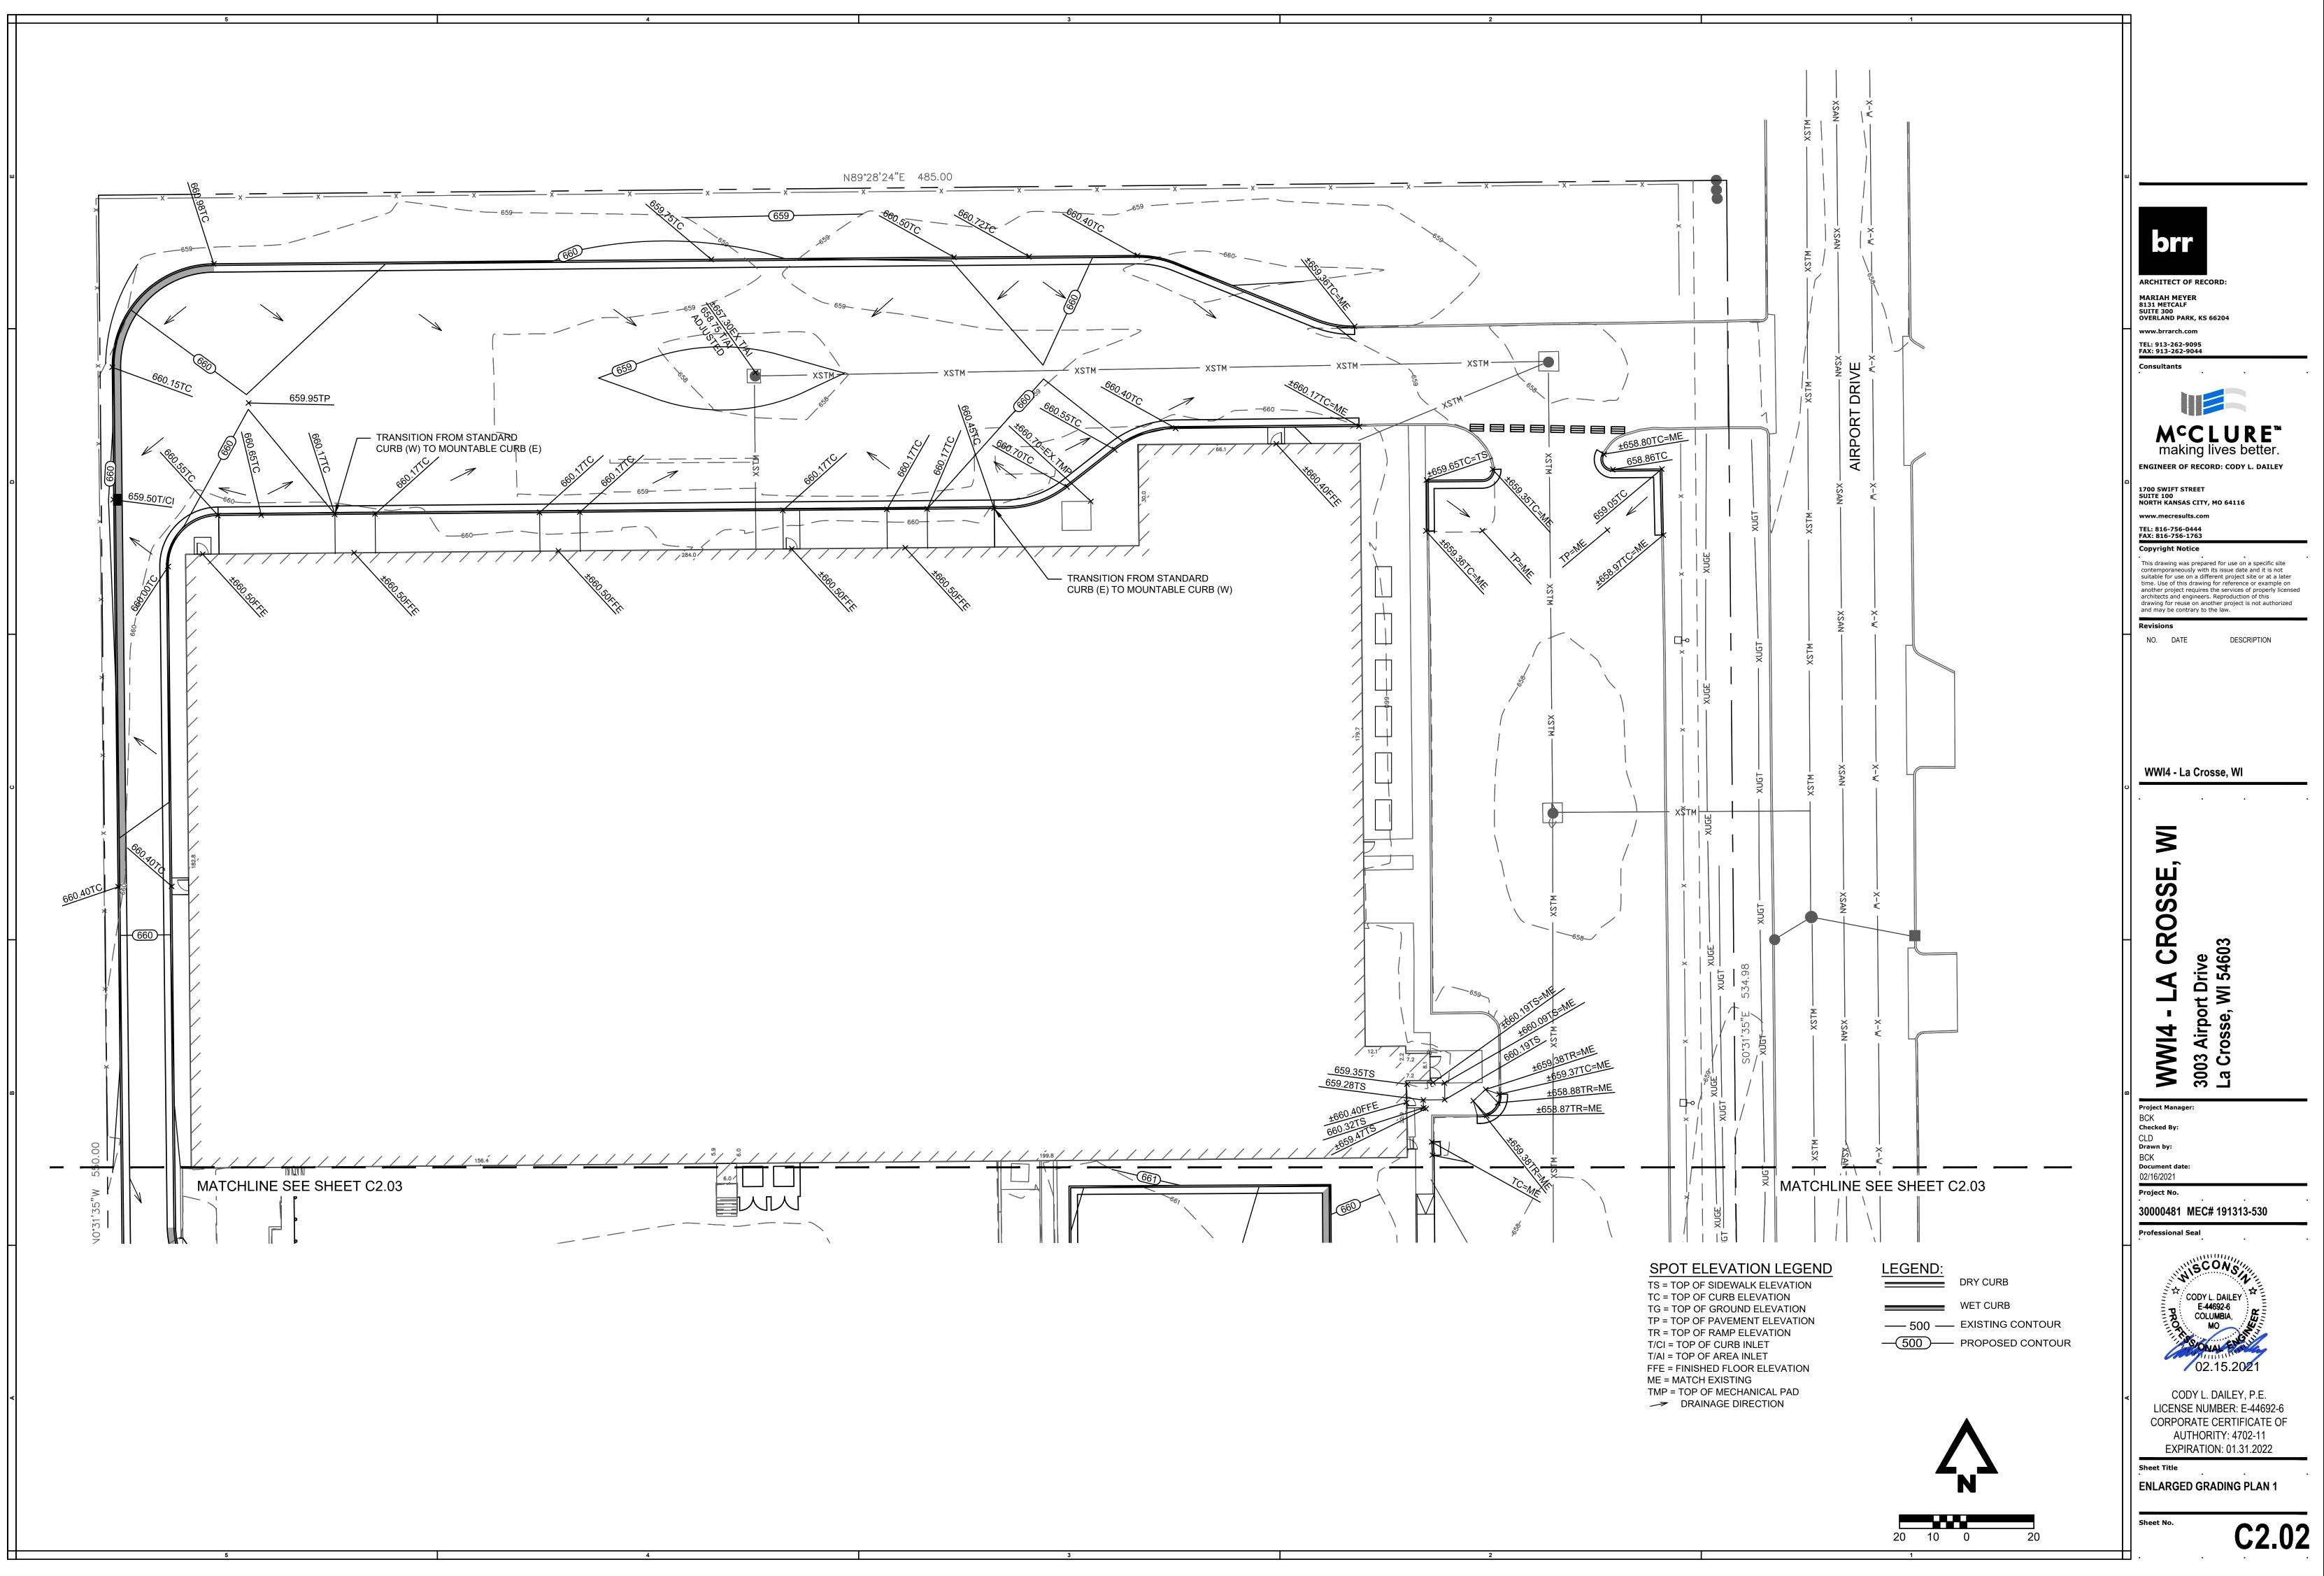

# **KEY NOTES**

- $\left< 1 \right>$  EXISTING SIDEWALK TO REMAIN.
- $\langle 2 \rangle$  EXISTING CURB & GUTTER TO REMAIN.
- (3) INSTALL STANDARD CURB & GUTTER PER DETAIL SHEET C5.01.
- 4 INSTALL MOUNTABLE CURB & GUTTER PER DETAIL SHEET C5.01.
- $\left< \frac{5}{5} \right>$  EXISTING CONCRETE STOOP TO REMAIN.
- 6 INSTALL HEAVY DUTY ASPHALT PAVEMENT PER ASPHALT PAVING DETAIL ON SHEET C5.01.
- 7 INSTALL PARALLEL ACCESSIBLE RAMP. SEE DETAIL SHEET C5.01.
- 8 INSTALL FLARED ACCESSIBLE RAMP. SEE DETAIL SHEET C5.01.
- 9 EXISTING PAVEMENT TO REMAIN. CONTRACTOR SHALL REPLACE OR REPAIR IF DAMAGED DURING CONSTRUCTION.
- $\langle 10 \rangle$  INSTALL CANOPY. SEE STRUCTURAL PLANS.
- (11) INSTALL 32" TALL CONCRETE JERSEY BARRIERS. CONTRACTOR SHALL SUBMIT SHOP DRAWING FROM PRECAST SUPPLIER PRIOR TO PURCHASE AND PLACEMENT. SEE SIGNAGE AND STRIPING SHEET C4.01.
- 12 INSTALL MECHANICAL EQUIPMENT PAD PER MANUFACTURER'S INSTRUCTIONS. SEE MECHANICAL PLANS FOR INFORMATION.
- (13) INSTALL 4" CONCRETE SIDEWALK PAVEMENT PER DETAIL SHEET C5.01.
- (14) INSTALL CONCRETE DOOR STOOP. REFER TO STRUCTURAL PLANS FOR DETAILS.
- (15) INSTALL 2-SIDED (SOUTH AND EAST), 10' DEEP X20' WIDE 6' PRESSURE TREATED WOOD FENCE ENCLOSURE WITH (2) DOUBLE SETS OF 4' WIDE GATES FOR TRASH DUMPSTER SCREENING.
- (16) INSTALL SITE LIGHTING POLE AND FIXTURE. SEE SIGHT LIGHTING PLAN AND DETAILS. REFER TO STRUCTURAL PLANS FOR LIGHT POLE BASE DETAIL, AND ELECTRICAL PLANS FOR WIRING.
- $\langle 17 \rangle$  INSTALL GUARDRAIL. SEE DETAIL SHEET C5.03.
- 18 INSTALL TURNDOWN EDGE ON SIDEWALK PER DETAIL SHEET C5.01

# <u>LEGEND</u>

PER DETAIL SHEET C5.01.

HEAVY DUTY ASPHALT PAVEMENT PER ASPHALT PAVING DETAIL SHEET C5.01.

4" CONCRETE SIDEWALK PAVEMENT