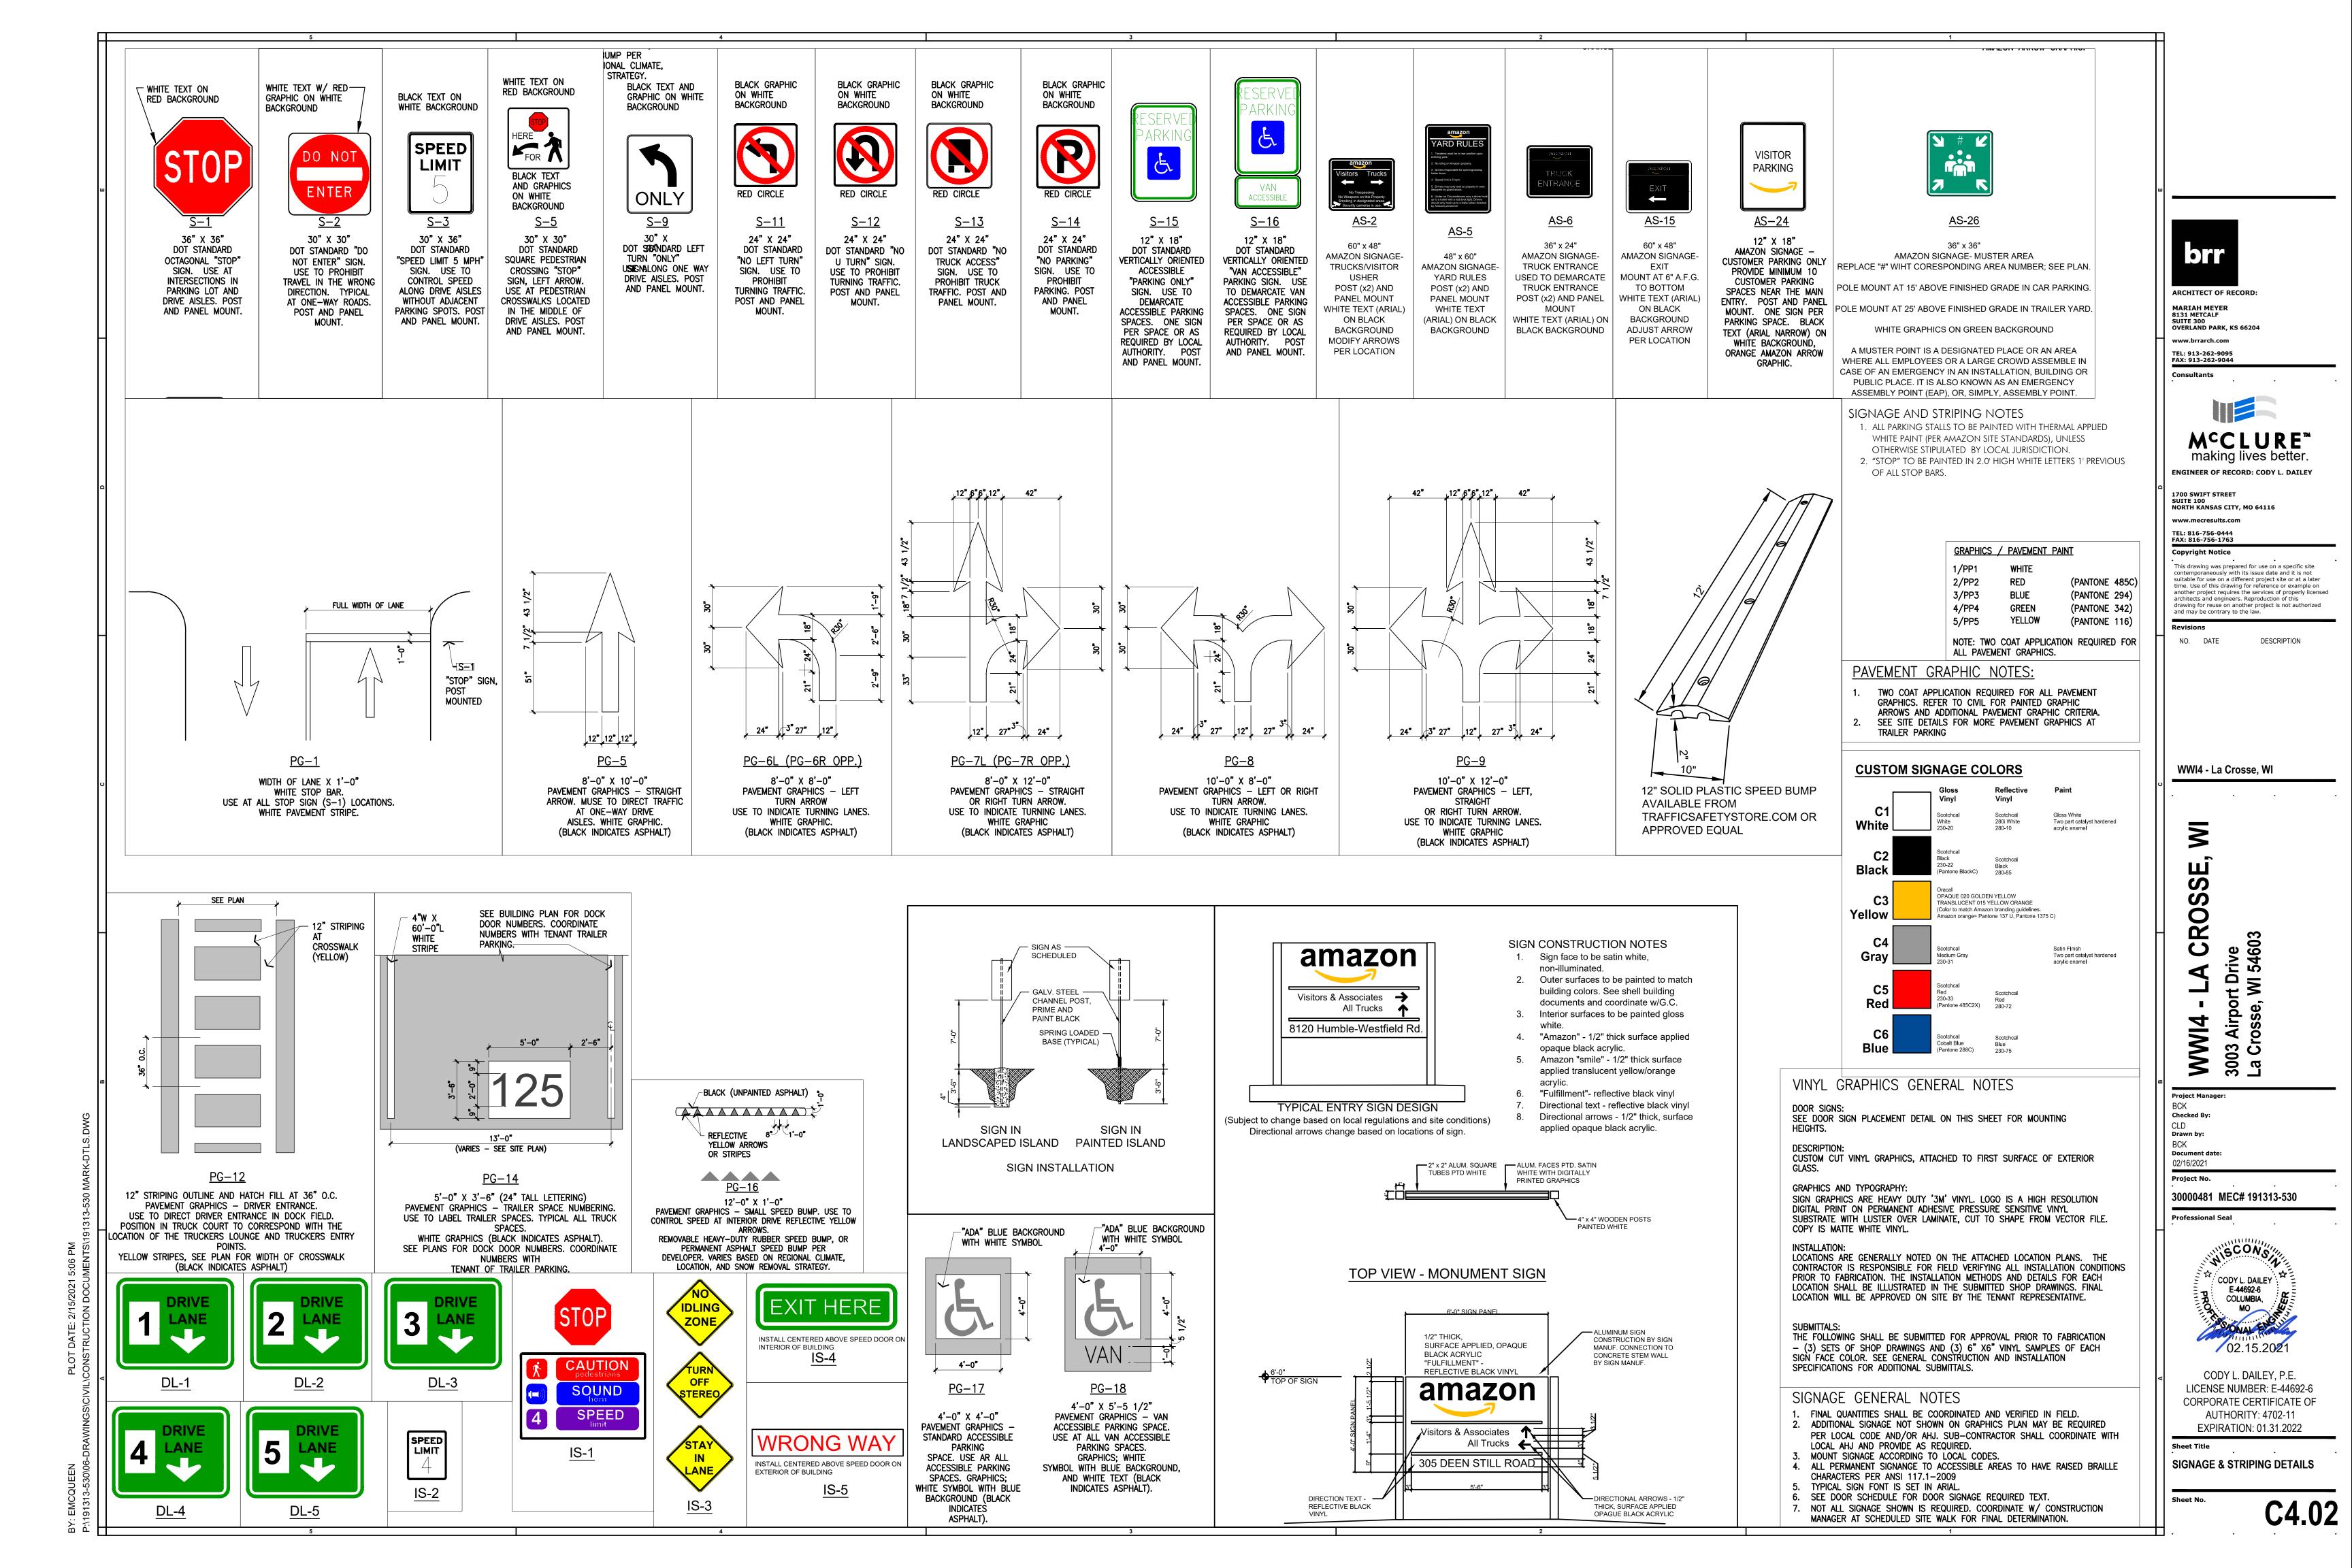

-0-

 $\otimes$ 

æ

S

V

30 15

| 30 | 15 | 0 | 30 |
|----|----|---|----|
|    |    |   |    |

| ш   |                                                                                                                                                                                                                                                                                                                                                                                                                                                                     |
|-----|---------------------------------------------------------------------------------------------------------------------------------------------------------------------------------------------------------------------------------------------------------------------------------------------------------------------------------------------------------------------------------------------------------------------------------------------------------------------|
|     | ARCHITECT OF RECORD:<br>MARIAH MEYER<br>8131 METCALF<br>SUITE 300<br>OVERLAND PARK, KS 66204                                                                                                                                                                                                                                                                                                                                                                        |
|     | www.brrarch.com<br>TEL: 913-262-9095<br>FAX: 913-262-9044<br>Consultants                                                                                                                                                                                                                                                                                                                                                                                            |
|     | ENGINEER OF RECORD: CODY L. DAILEY                                                                                                                                                                                                                                                                                                                                                                                                                                  |
|     | 1700 SWIFT STREET<br>SUITE 100<br>NORTH KANSAS CITY, MO 64116                                                                                                                                                                                                                                                                                                                                                                                                       |
|     | www.mecresults.com<br>TEL: 816-756-0444<br>FAX: 816-756-1763<br>Copyright Notice                                                                                                                                                                                                                                                                                                                                                                                    |
|     | This drawing was prepared for use on a specific site<br>contemporaneously with its issue date and it is not<br>suitable for use on a different project site or at a later<br>time. Use of this drawing for reference or example on<br>another project requires the services of properly licensed<br>architects and engineers. Reproduction of this<br>drawing for reuse on another project is not authorized<br>and may be contrary to the law.<br><b>Revisions</b> |
|     | NO. DATE DESCRIPTION                                                                                                                                                                                                                                                                                                                                                                                                                                                |
|     |                                                                                                                                                                                                                                                                                                                                                                                                                                                                     |
|     |                                                                                                                                                                                                                                                                                                                                                                                                                                                                     |
|     | WWI4 - La Crosse, WI                                                                                                                                                                                                                                                                                                                                                                                                                                                |
| U   |                                                                                                                                                                                                                                                                                                                                                                                                                                                                     |
|     | X                                                                                                                                                                                                                                                                                                                                                                                                                                                                   |
|     | ш́                                                                                                                                                                                                                                                                                                                                                                                                                                                                  |
|     | OSSE                                                                                                                                                                                                                                                                                                                                                                                                                                                                |
|     |                                                                                                                                                                                                                                                                                                                                                                                                                                                                     |
|     | LA<br>VI 54                                                                                                                                                                                                                                                                                                                                                                                                                                                         |
|     | <b>WVI4 - L</b><br>003 Airport<br>a Crosse, W                                                                                                                                                                                                                                                                                                                                                                                                                       |
|     | WI<br>03 Ai<br>Cros                                                                                                                                                                                                                                                                                                                                                                                                                                                 |
| в   |                                                                                                                                                                                                                                                                                                                                                                                                                                                                     |
|     | Project Manager:<br>BCK<br>Checked By:<br>CLD                                                                                                                                                                                                                                                                                                                                                                                                                       |
|     | Drawn by:<br>BCK<br>Document date:                                                                                                                                                                                                                                                                                                                                                                                                                                  |
|     | 02/16/2021  Project No.                                                                                                                                                                                                                                                                                                                                                                                                                                             |
|     | 30000481 MEC# 191313-530 Professional Seal                                                                                                                                                                                                                                                                                                                                                                                                                          |
| Π   | SCONS                                                                                                                                                                                                                                                                                                                                                                                                                                                               |
|     | CODY L. DAILEY                                                                                                                                                                                                                                                                                                                                                                                                                                                      |
|     | COLUMBIA, E                                                                                                                                                                                                                                                                                                                                                                                                                                                         |
|     | 02.15.2021                                                                                                                                                                                                                                                                                                                                                                                                                                                          |
| ٩   | CODY L. DAILEY, P.E.<br>LICENSE NUMBER: E-44692-6                                                                                                                                                                                                                                                                                                                                                                                                                   |
|     | CORPORATE CERTIFICATE OF<br>AUTHORITY: 4702-11                                                                                                                                                                                                                                                                                                                                                                                                                      |
|     | EXPIRATION: 01.31.2022<br>Sheet Title                                                                                                                                                                                                                                                                                                                                                                                                                               |
|     | SIGNAGE & STRIPING PLAN                                                                                                                                                                                                                                                                                                                                                                                                                                             |
|     | Sheet No.                                                                                                                                                                                                                                                                                                                                                                                                                                                           |
| 4 I | C4.01                                                                                                                                                                                                                                                                                                                                                                                                                                                               |