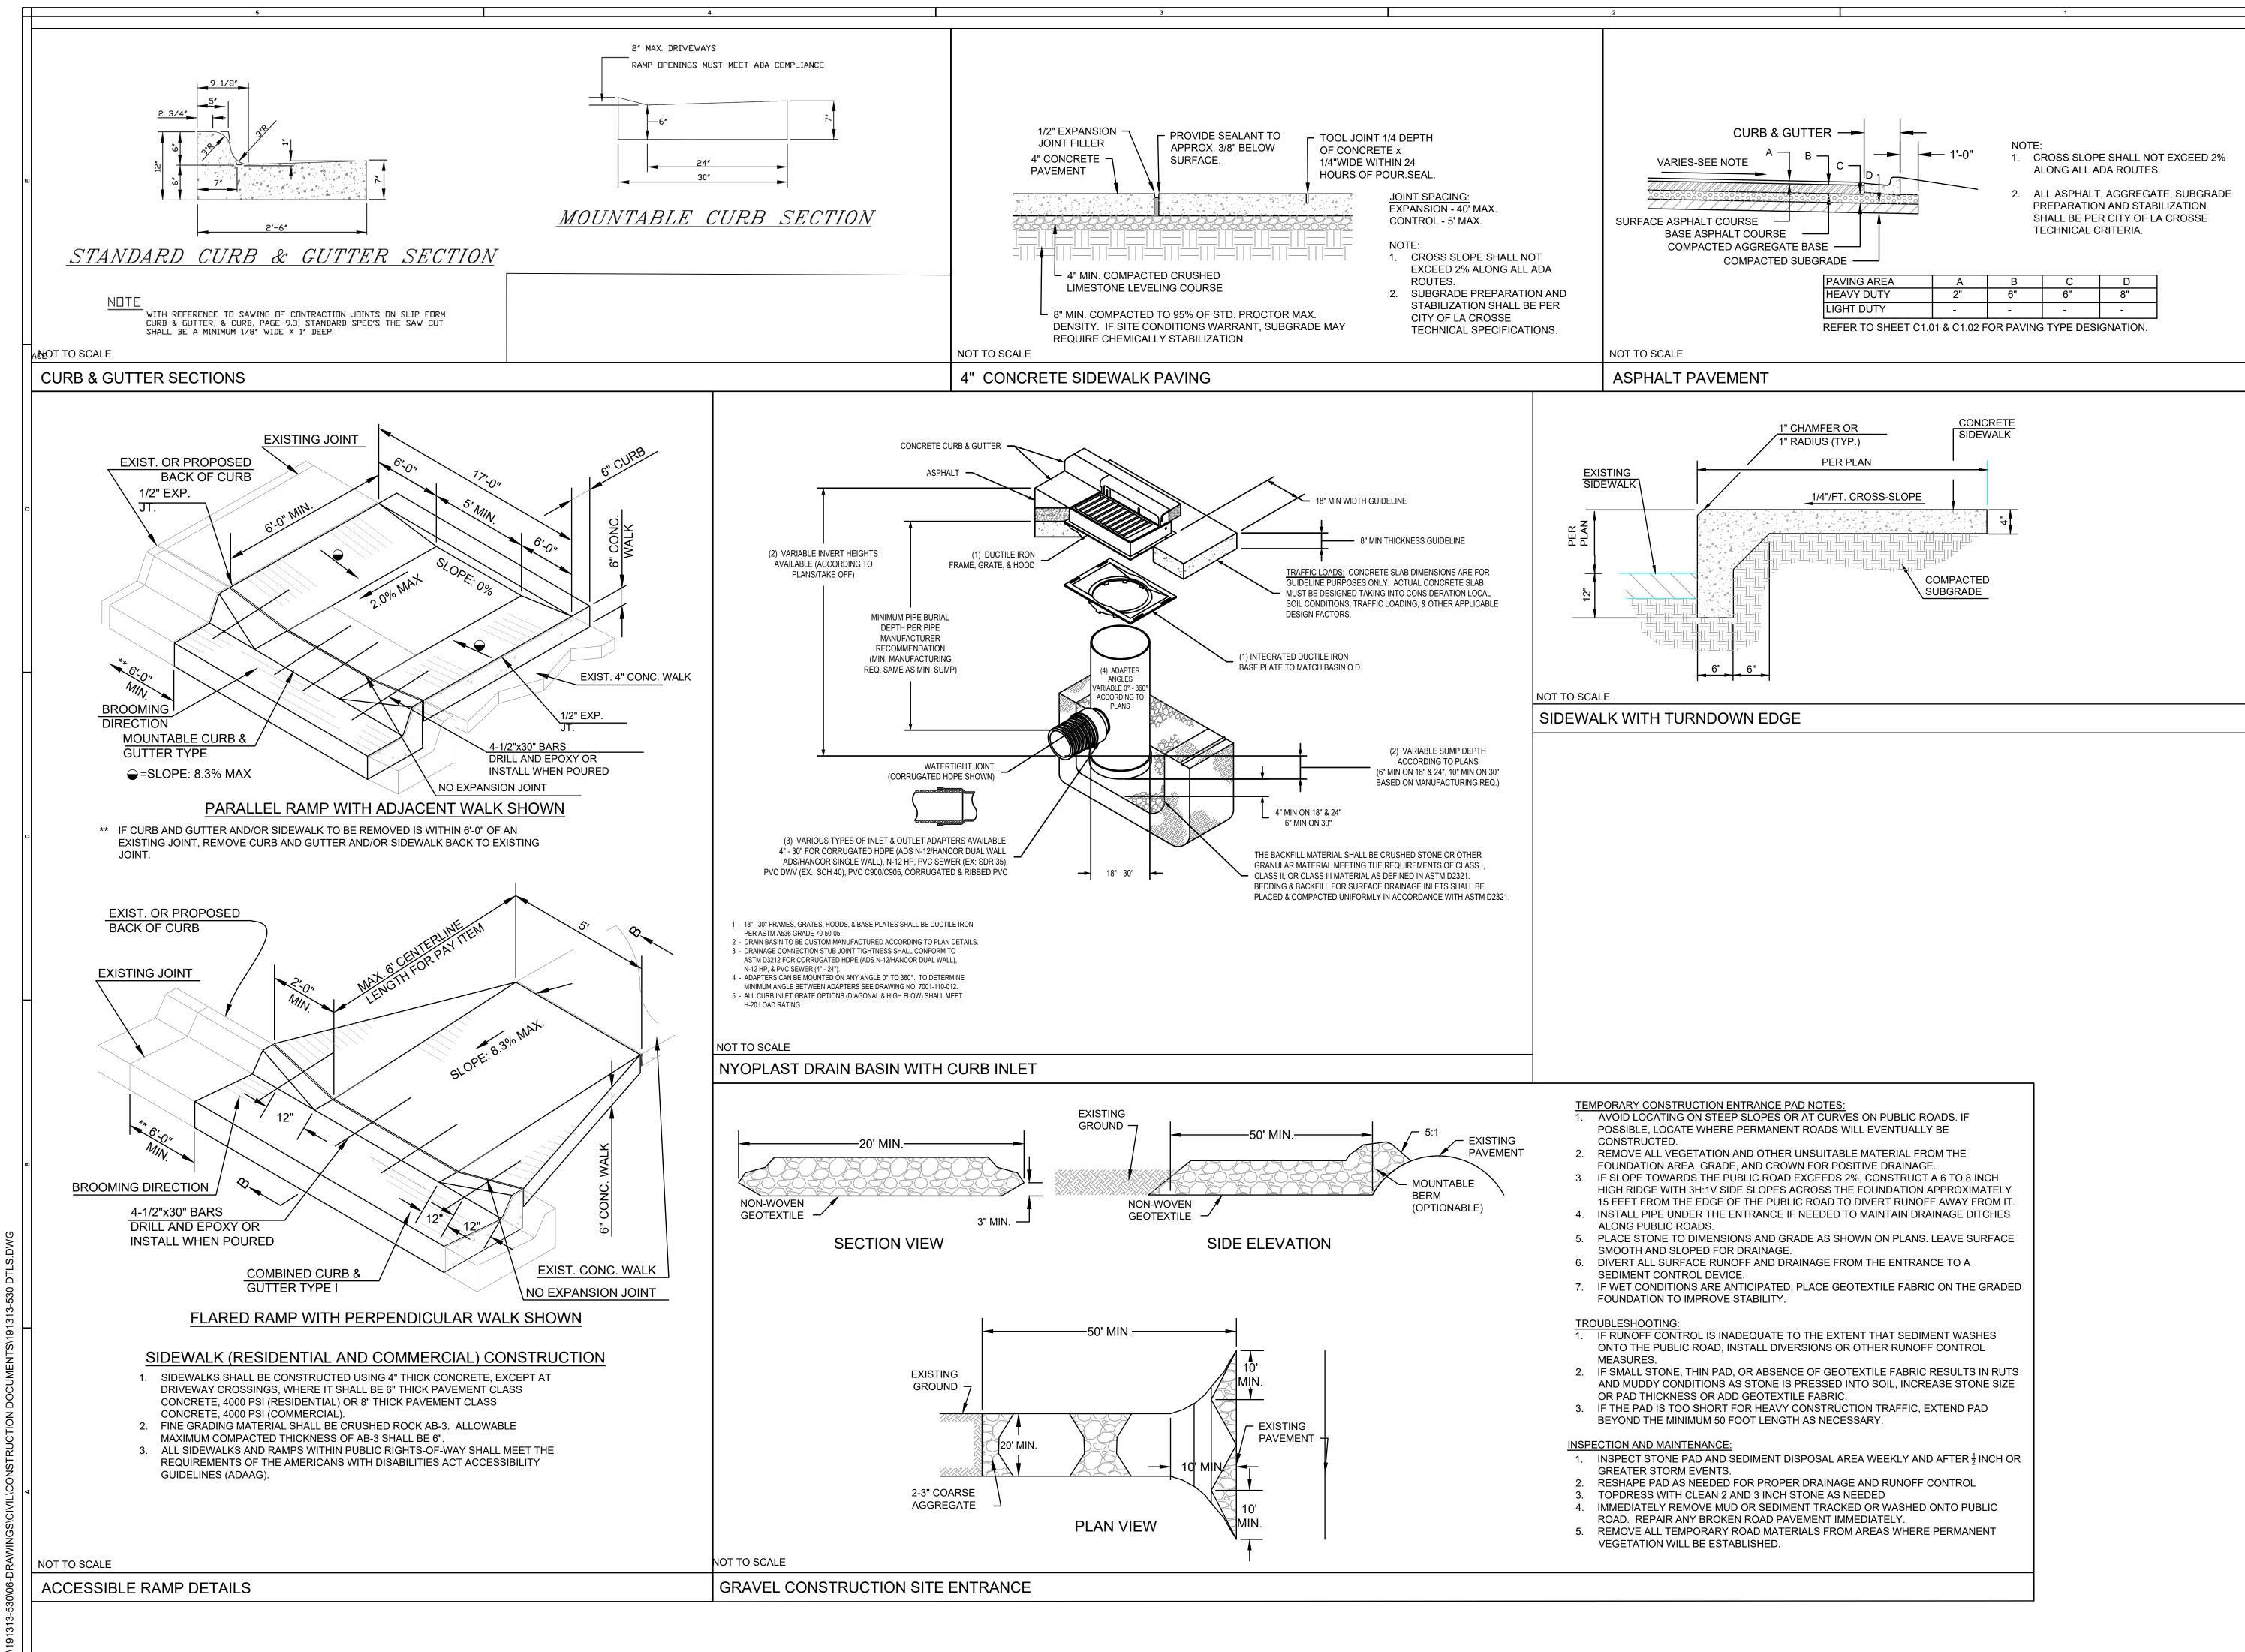

# **KEY NOTES**

- $\left< 1 \right>$  EXISTING SIDEWALK TO REMAIN.
- $\langle 2 \rangle$  EXISTING CURB & GUTTER TO REMAIN.
- (3) INSTALL STANDARD CURB & GUTTER PER DETAIL SHEET C5.01.
- 4 INSTALL MOUNTABLE CURB & GUTTER PER DETAIL SHEET C5.01.
- $\left< \frac{5}{5} \right>$  EXISTING CONCRETE STOOP TO REMAIN.
- 6 INSTALL HEAVY DUTY ASPHALT PAVEMENT PER ASPHALT PAVING DETAIL ON SHEET C5.01.
- 7 INSTALL PARALLEL ACCESSIBLE RAMP. SEE DETAIL SHEET C5.01.
- 8 INSTALL FLARED ACCESSIBLE RAMP. SEE DETAIL SHEET C5.01.
- 9 EXISTING PAVEMENT TO REMAIN. CONTRACTOR SHALL REPLACE OR REPAIR IF DAMAGED DURING CONSTRUCTION.
- $\langle 10 \rangle$  INSTALL CANOPY. SEE STRUCTURAL PLANS.
- (11) INSTALL 32" TALL CONCRETE JERSEY BARRIERS. CONTRACTOR SHALL SUBMIT SHOP DRAWING FROM PRECAST SUPPLIER PRIOR TO PURCHASE AND PLACEMENT. SEE SIGNAGE AND STRIPING SHEET C4.01.
- 12 INSTALL MECHANICAL EQUIPMENT PAD PER MANUFACTURER'S INSTRUCTIONS. SEE MECHANICAL PLANS FOR INFORMATION.
- (13) INSTALL 4" CONCRETE SIDEWALK PAVEMENT PER DETAIL SHEET C5.01.
- (14) INSTALL CONCRETE DOOR STOOP. REFER TO STRUCTURAL PLANS FOR DETAILS.
- (15) INSTALL 2-SIDED (SOUTH AND EAST), 10' DEEP X20' WIDE 6' PRESSURE TREATED WOOD FENCE ENCLOSURE WITH (2) DOUBLE SETS OF 4' WIDE GATES FOR TRASH DUMPSTER SCREENING.
- (16) INSTALL SITE LIGHTING POLE AND FIXTURE. SEE SIGHT LIGHTING PLAN AND DETAILS. REFER TO STRUCTURAL PLANS FOR LIGHT POLE BASE DETAIL, AND ELECTRICAL PLANS FOR WIRING.
- $\langle 17 \rangle$  INSTALL GUARDRAIL. SEE DETAIL SHEET C5.03.
- 18 INSTALL TURNDOWN EDGE ON SIDEWALK PER DETAIL SHEET C5.01

# <u>LEGEND</u>

PER DETAIL SHEET C5.01.

HEAVY DUTY ASPHALT PAVEMENT PER ASPHALT PAVING DETAIL SHEET C5.01.

4" CONCRETE SIDEWALK PAVEMENT