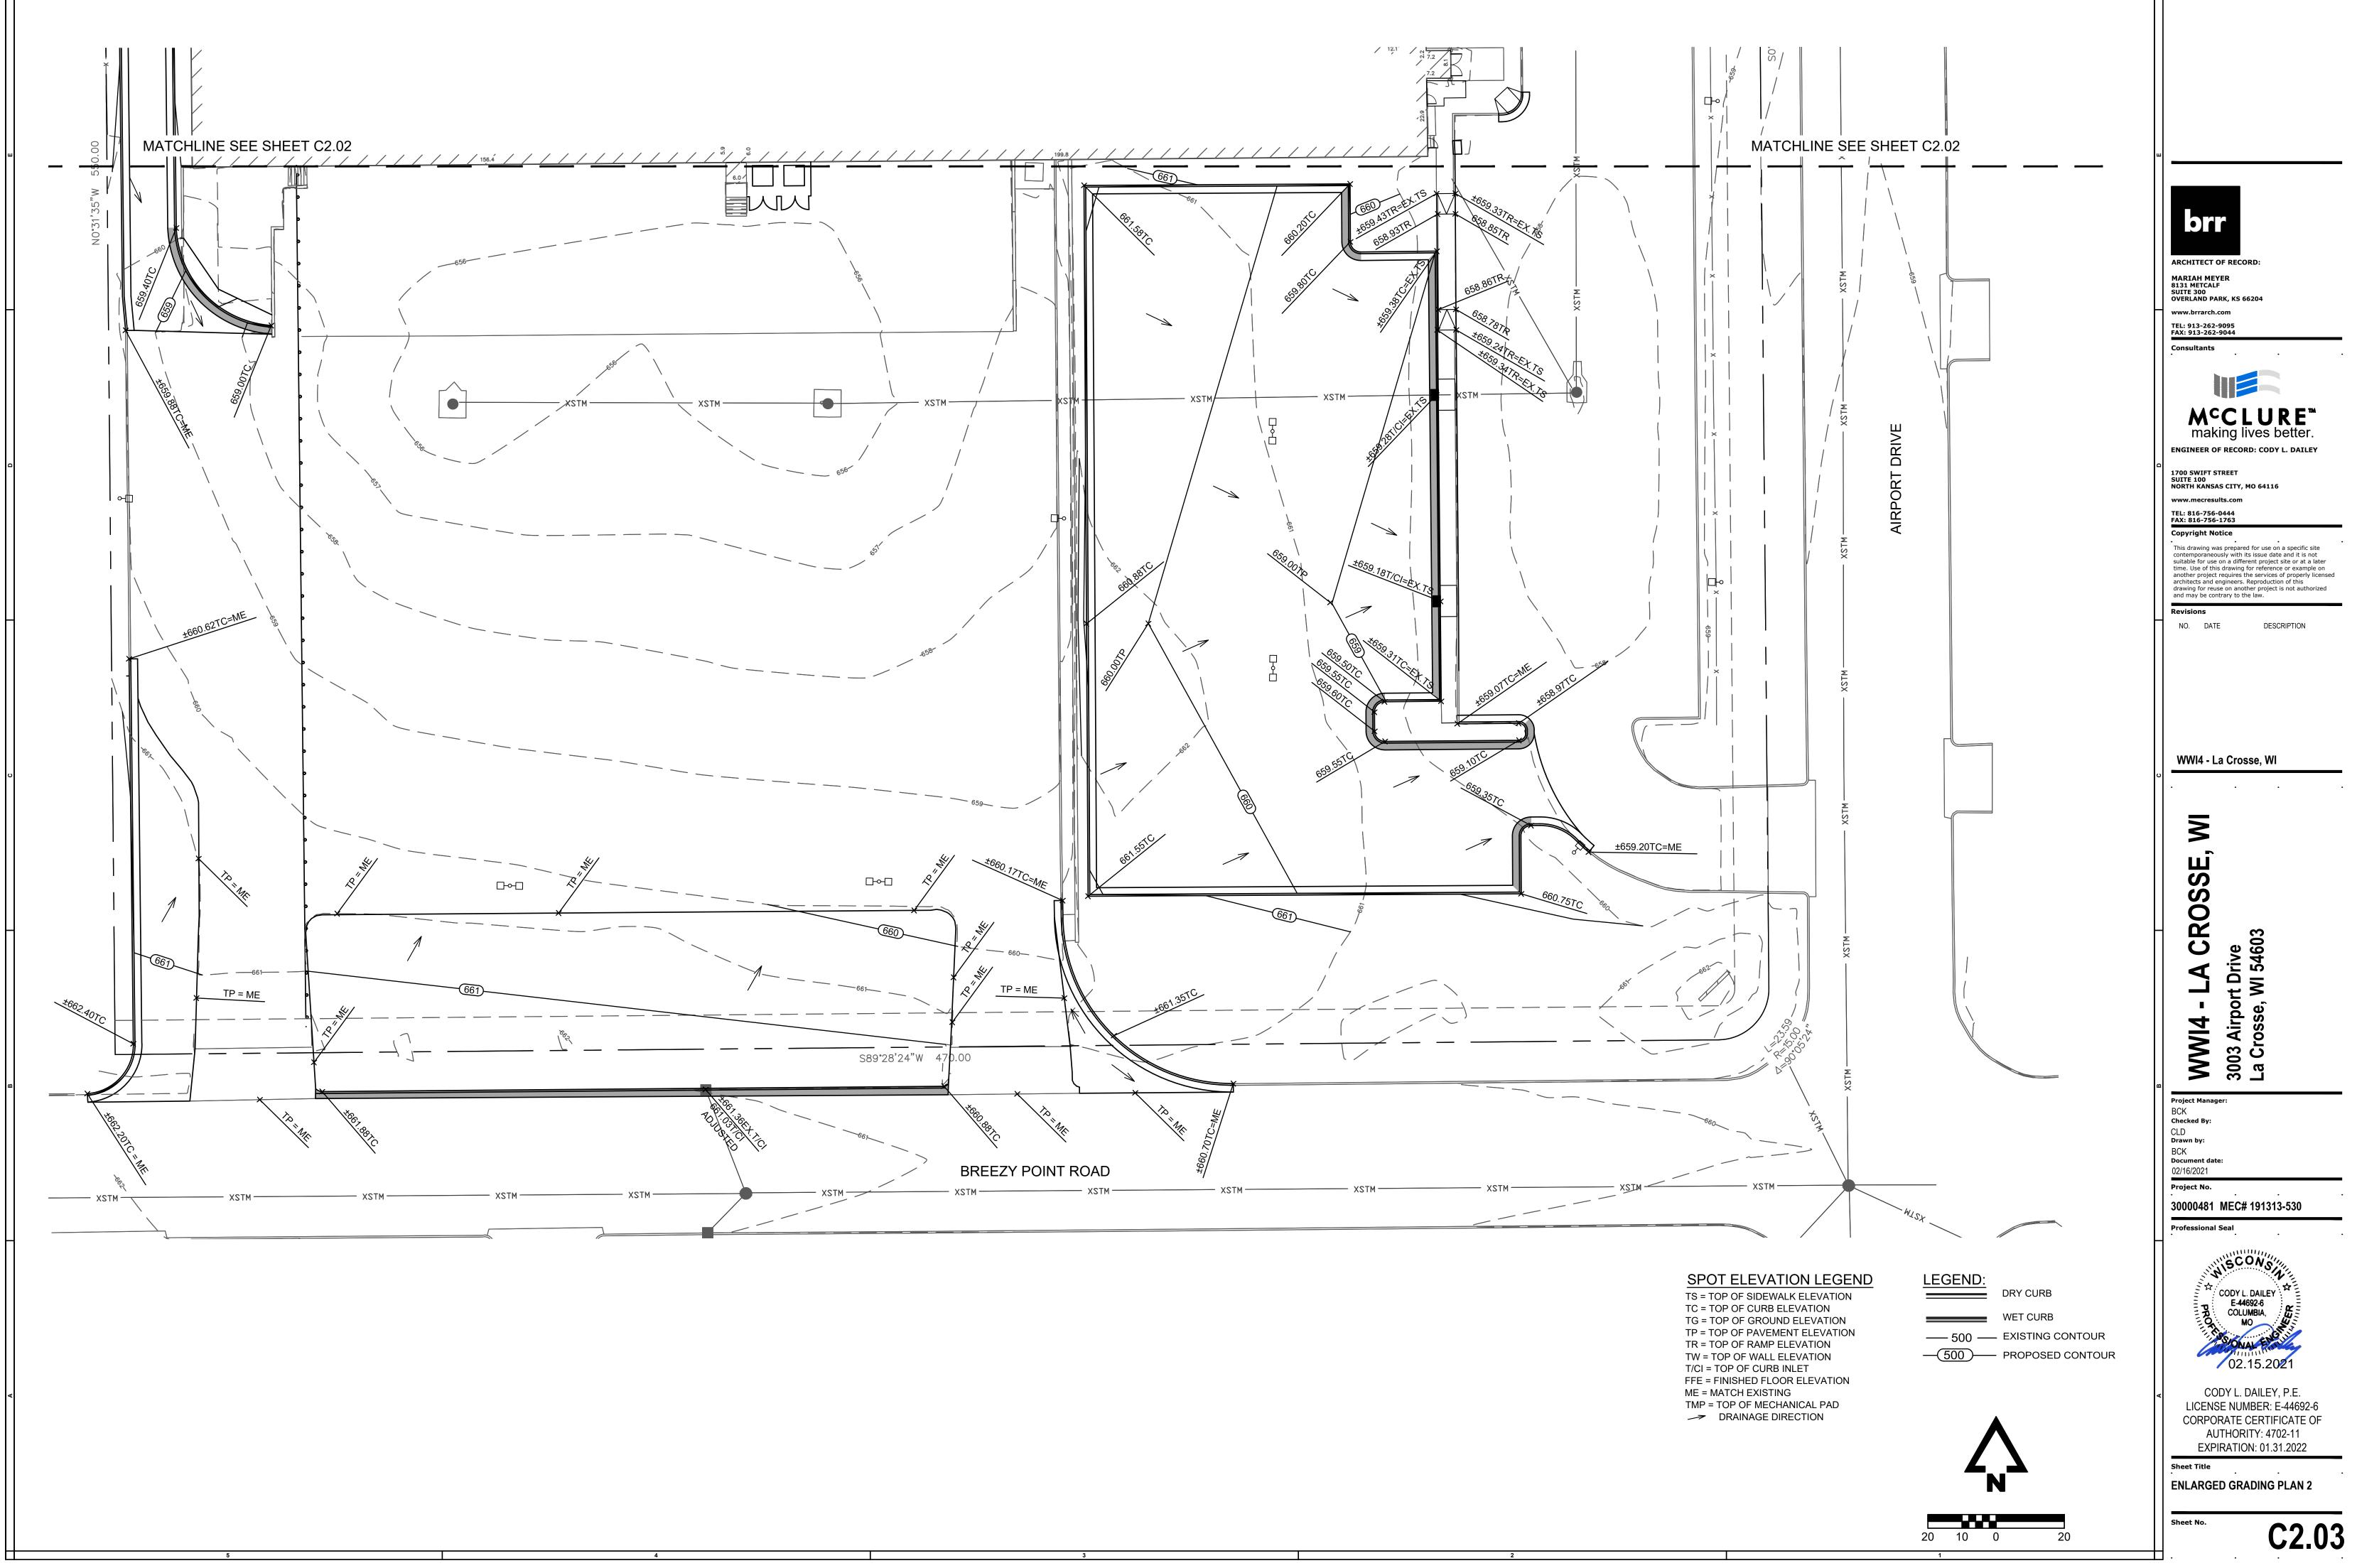

# **KEY NOTES**

- $\left< 1 \right>$  EXISTING SIDEWALK TO REMAIN.
- $\langle 2 \rangle$  EXISTING CURB & GUTTER TO REMAIN.
- (3) INSTALL STANDARD CURB & GUTTER PER DETAIL SHEET C5.01.
- 4 INSTALL MOUNTABLE CURB & GUTTER PER DETAIL SHEET C5.01.
- $\left< \frac{5}{5} \right>$  EXISTING CONCRETE STOOP TO REMAIN.
- 6 INSTALL HEAVY DUTY ASPHALT PAVEMENT PER ASPHALT PAVING DETAIL ON SHEET C5.01.
- 7 INSTALL PARALLEL ACCESSIBLE RAMP. SEE DETAIL SHEET C5.01.
- 8 INSTALL FLARED ACCESSIBLE RAMP. SEE DETAIL SHEET C5.01.
- 9 EXISTING PAVEMENT TO REMAIN. CONTRACTOR SHALL REPLACE OR REPAIR IF DAMAGED DURING CONSTRUCTION.
- $\langle 10 \rangle$  INSTALL CANOPY. SEE STRUCTURAL PLANS.
- (11) INSTALL 32" TALL CONCRETE JERSEY BARRIERS. CONTRACTOR SHALL SUBMIT SHOP DRAWING FROM PRECAST SUPPLIER PRIOR TO PURCHASE AND PLACEMENT. SEE SIGNAGE AND STRIPING SHEET C4.01.
- 12 INSTALL MECHANICAL EQUIPMENT PAD PER MANUFACTURER'S INSTRUCTIONS. SEE MECHANICAL PLANS FOR INFORMATION.
- (13) INSTALL 4" CONCRETE SIDEWALK PAVEMENT PER DETAIL SHEET C5.01.
- (14) INSTALL CONCRETE DOOR STOOP. REFER TO STRUCTURAL PLANS FOR DETAILS.
- (15) INSTALL 2-SIDED (SOUTH AND EAST), 10' DEEP X20' WIDE 6' PRESSURE TREATED WOOD FENCE ENCLOSURE WITH (2) DOUBLE SETS OF 4' WIDE GATES FOR TRASH DUMPSTER SCREENING.
- (16) INSTALL SITE LIGHTING POLE AND FIXTURE. SEE SIGHT LIGHTING PLAN AND DETAILS. REFER TO STRUCTURAL PLANS FOR LIGHT POLE BASE DETAIL, AND ELECTRICAL PLANS FOR WIRING.
- $\langle 17 \rangle$  INSTALL GUARDRAIL. SEE DETAIL SHEET C5.03.
- 18 INSTALL TURNDOWN EDGE ON SIDEWALK PER DETAIL SHEET C5.01

# <u>LEGEND</u>

PER DETAIL SHEET C5.01.

HEAVY DUTY ASPHALT PAVEMENT PER ASPHALT PAVING DETAIL SHEET C5.01.

4" CONCRETE SIDEWALK PAVEMENT