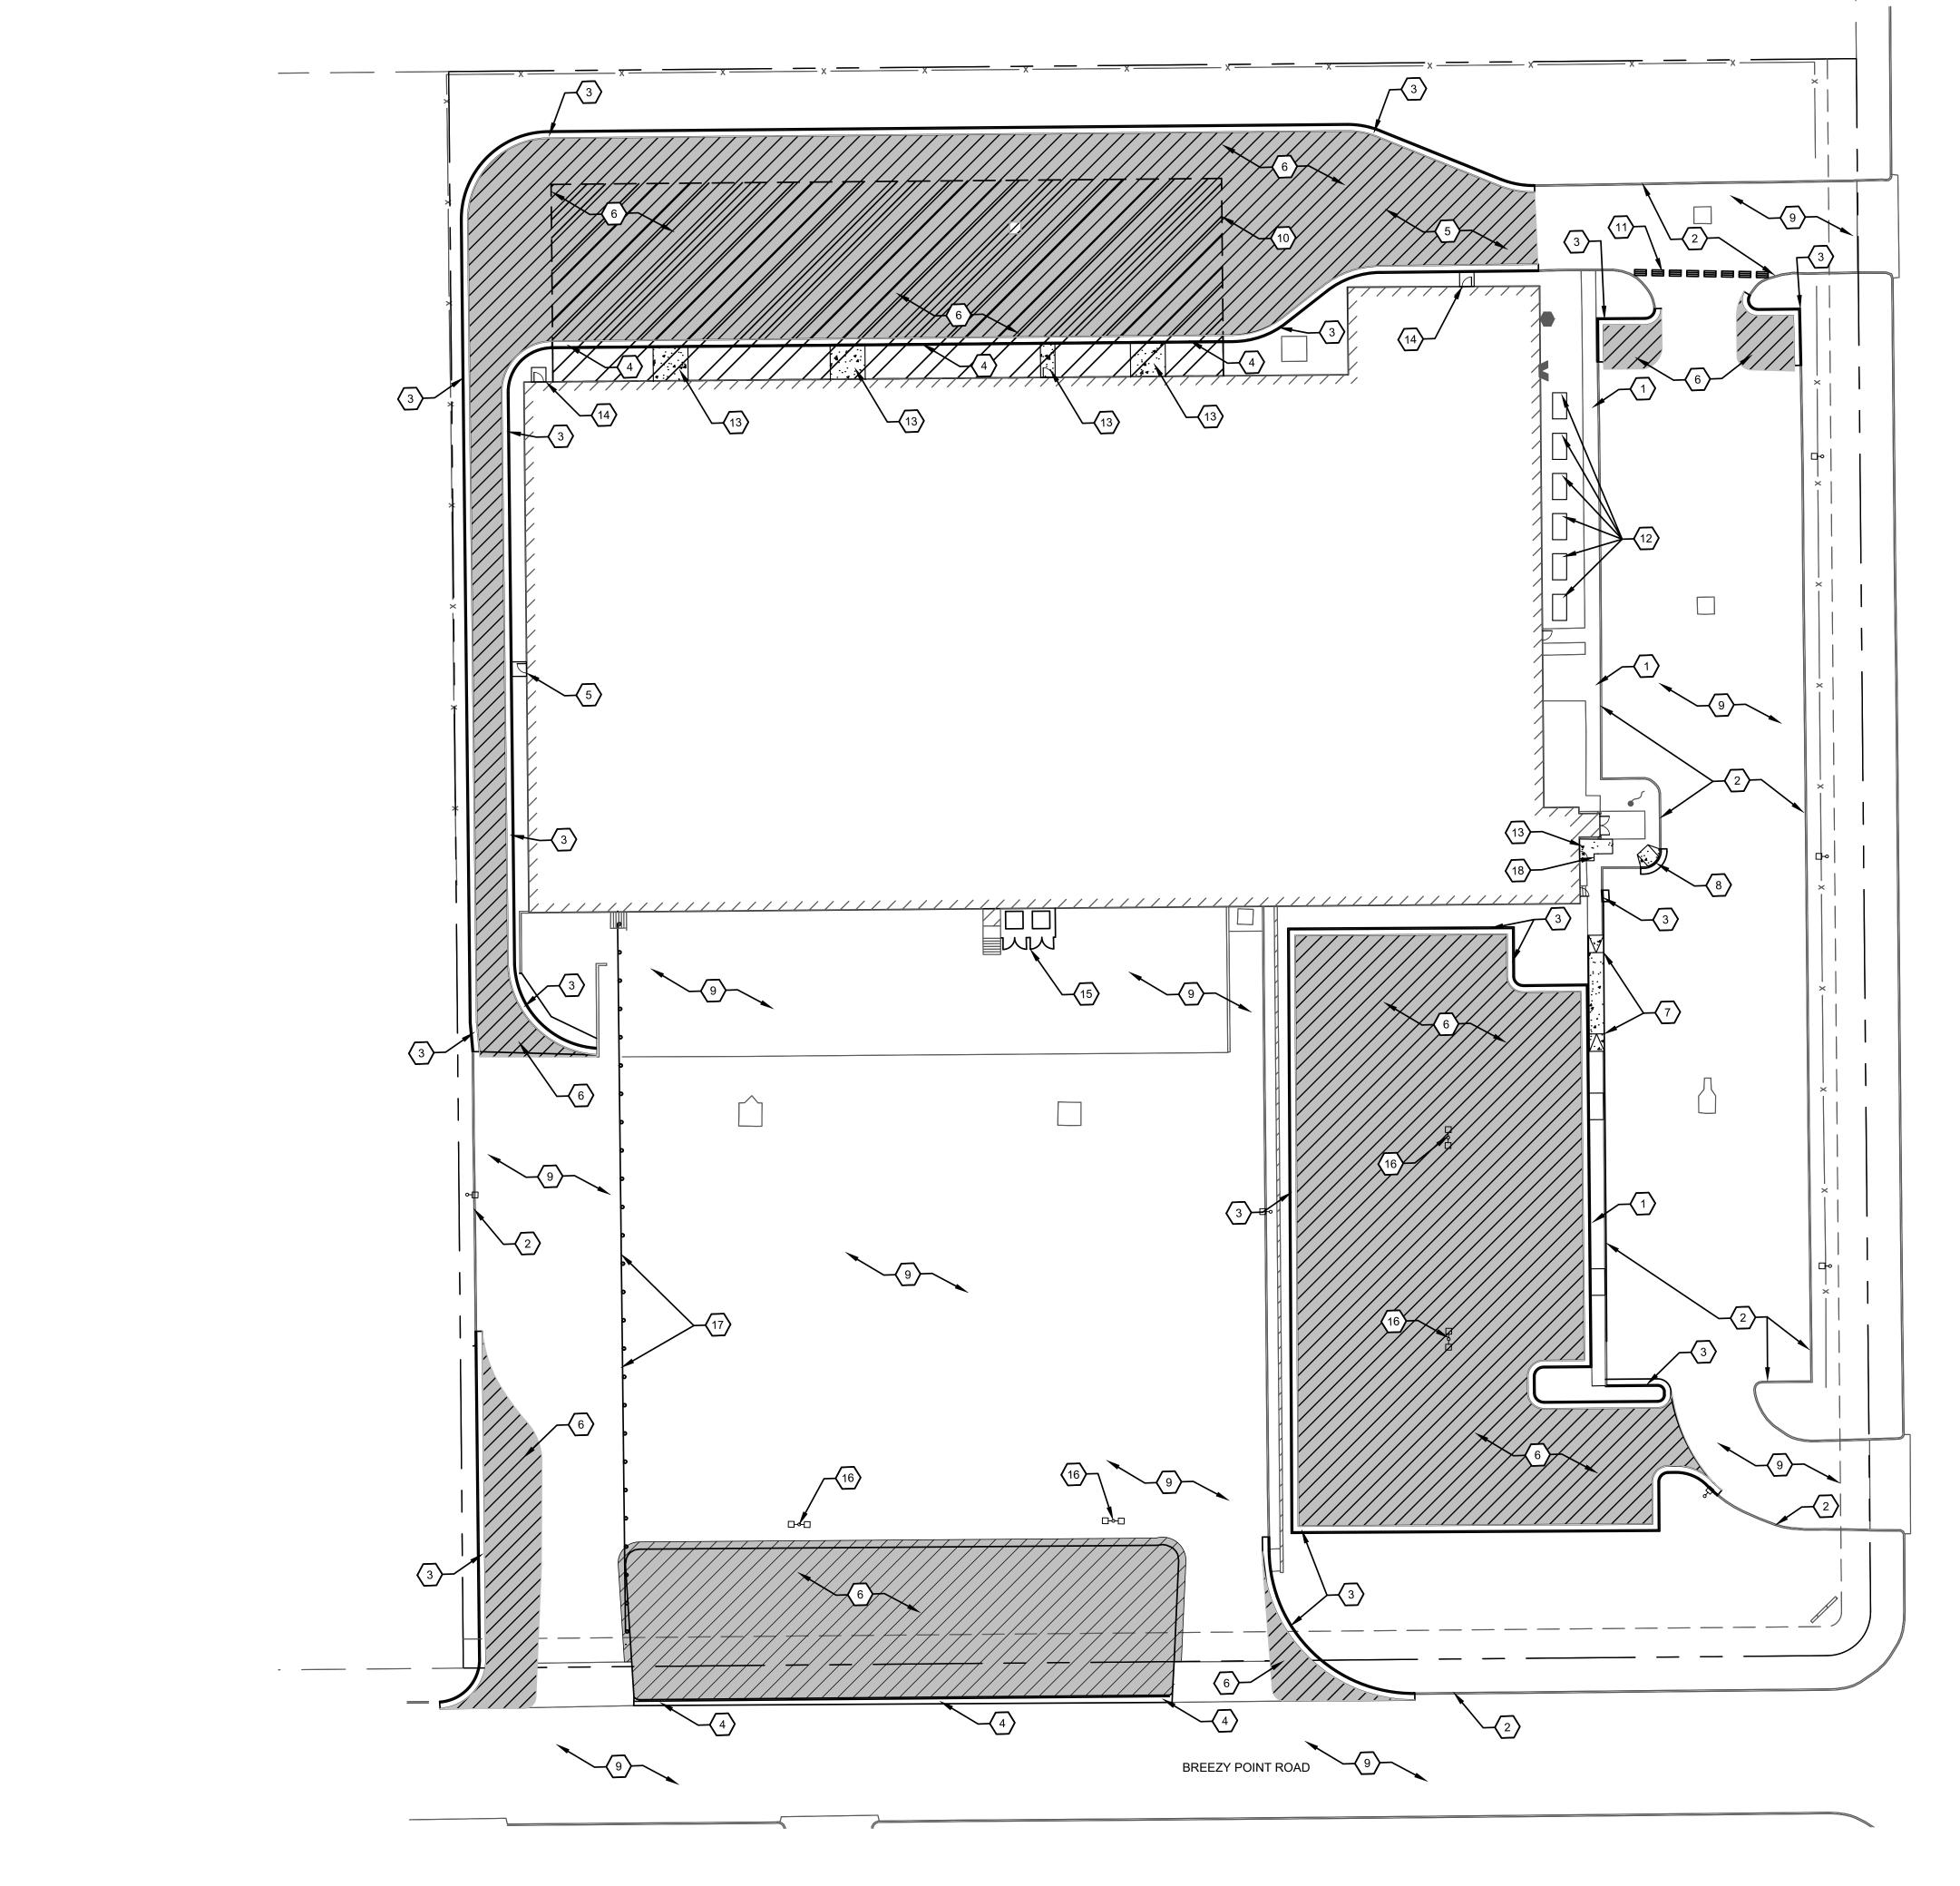

# **KEY NOTES**

- $\left< 1 \right>$  EXISTING SIDEWALK TO REMAIN.
- $\langle 2 \rangle$  EXISTING CURB & GUTTER TO REMAIN.
- (3) INSTALL STANDARD CURB & GUTTER PER DETAIL SHEET C5.01.
- 4 INSTALL MOUNTABLE CURB & GUTTER PER DETAIL SHEET C5.01.
- $\left< \frac{5}{5} \right>$  EXISTING CONCRETE STOOP TO REMAIN.
- 6 INSTALL HEAVY DUTY ASPHALT PAVEMENT PER ASPHALT PAVING DETAIL ON SHEET C5.01.
- 7 INSTALL PARALLEL ACCESSIBLE RAMP. SEE DETAIL SHEET C5.01.
- 8 INSTALL FLARED ACCESSIBLE RAMP. SEE DETAIL SHEET C5.01.
- 9 EXISTING PAVEMENT TO REMAIN. CONTRACTOR SHALL REPLACE OR REPAIR IF DAMAGED DURING CONSTRUCTION.
- $\langle 10 \rangle$  INSTALL CANOPY. SEE STRUCTURAL PLANS.
- (11) INSTALL 32" TALL CONCRETE JERSEY BARRIERS. CONTRACTOR SHALL SUBMIT SHOP DRAWING FROM PRECAST SUPPLIER PRIOR TO PURCHASE AND PLACEMENT. SEE SIGNAGE AND STRIPING SHEET C4.01.
- 12 INSTALL MECHANICAL EQUIPMENT PAD PER MANUFACTURER'S INSTRUCTIONS. SEE MECHANICAL PLANS FOR INFORMATION.
- (13) INSTALL 4" CONCRETE SIDEWALK PAVEMENT PER DETAIL SHEET C5.01.
- (14) INSTALL CONCRETE DOOR STOOP. REFER TO STRUCTURAL PLANS FOR DETAILS.
- (15) INSTALL 2-SIDED (SOUTH AND EAST), 10' DEEP X20' WIDE 6' PRESSURE TREATED WOOD FENCE ENCLOSURE WITH (2) DOUBLE SETS OF 4' WIDE GATES FOR TRASH DUMPSTER SCREENING.
- (16) INSTALL SITE LIGHTING POLE AND FIXTURE. SEE SIGHT LIGHTING PLAN AND DETAILS. REFER TO STRUCTURAL PLANS FOR LIGHT POLE BASE DETAIL, AND ELECTRICAL PLANS FOR WIRING.
- $\langle 17 \rangle$  INSTALL GUARDRAIL. SEE DETAIL SHEET C5.03.
- 18 INSTALL TURNDOWN EDGE ON SIDEWALK PER DETAIL SHEET C5.01

# <u>LEGEND</u>

PER DETAIL SHEET C5.01.

HEAVY DUTY ASPHALT PAVEMENT PER ASPHALT PAVING DETAIL SHEET C5.01.

4" CONCRETE SIDEWALK PAVEMENT