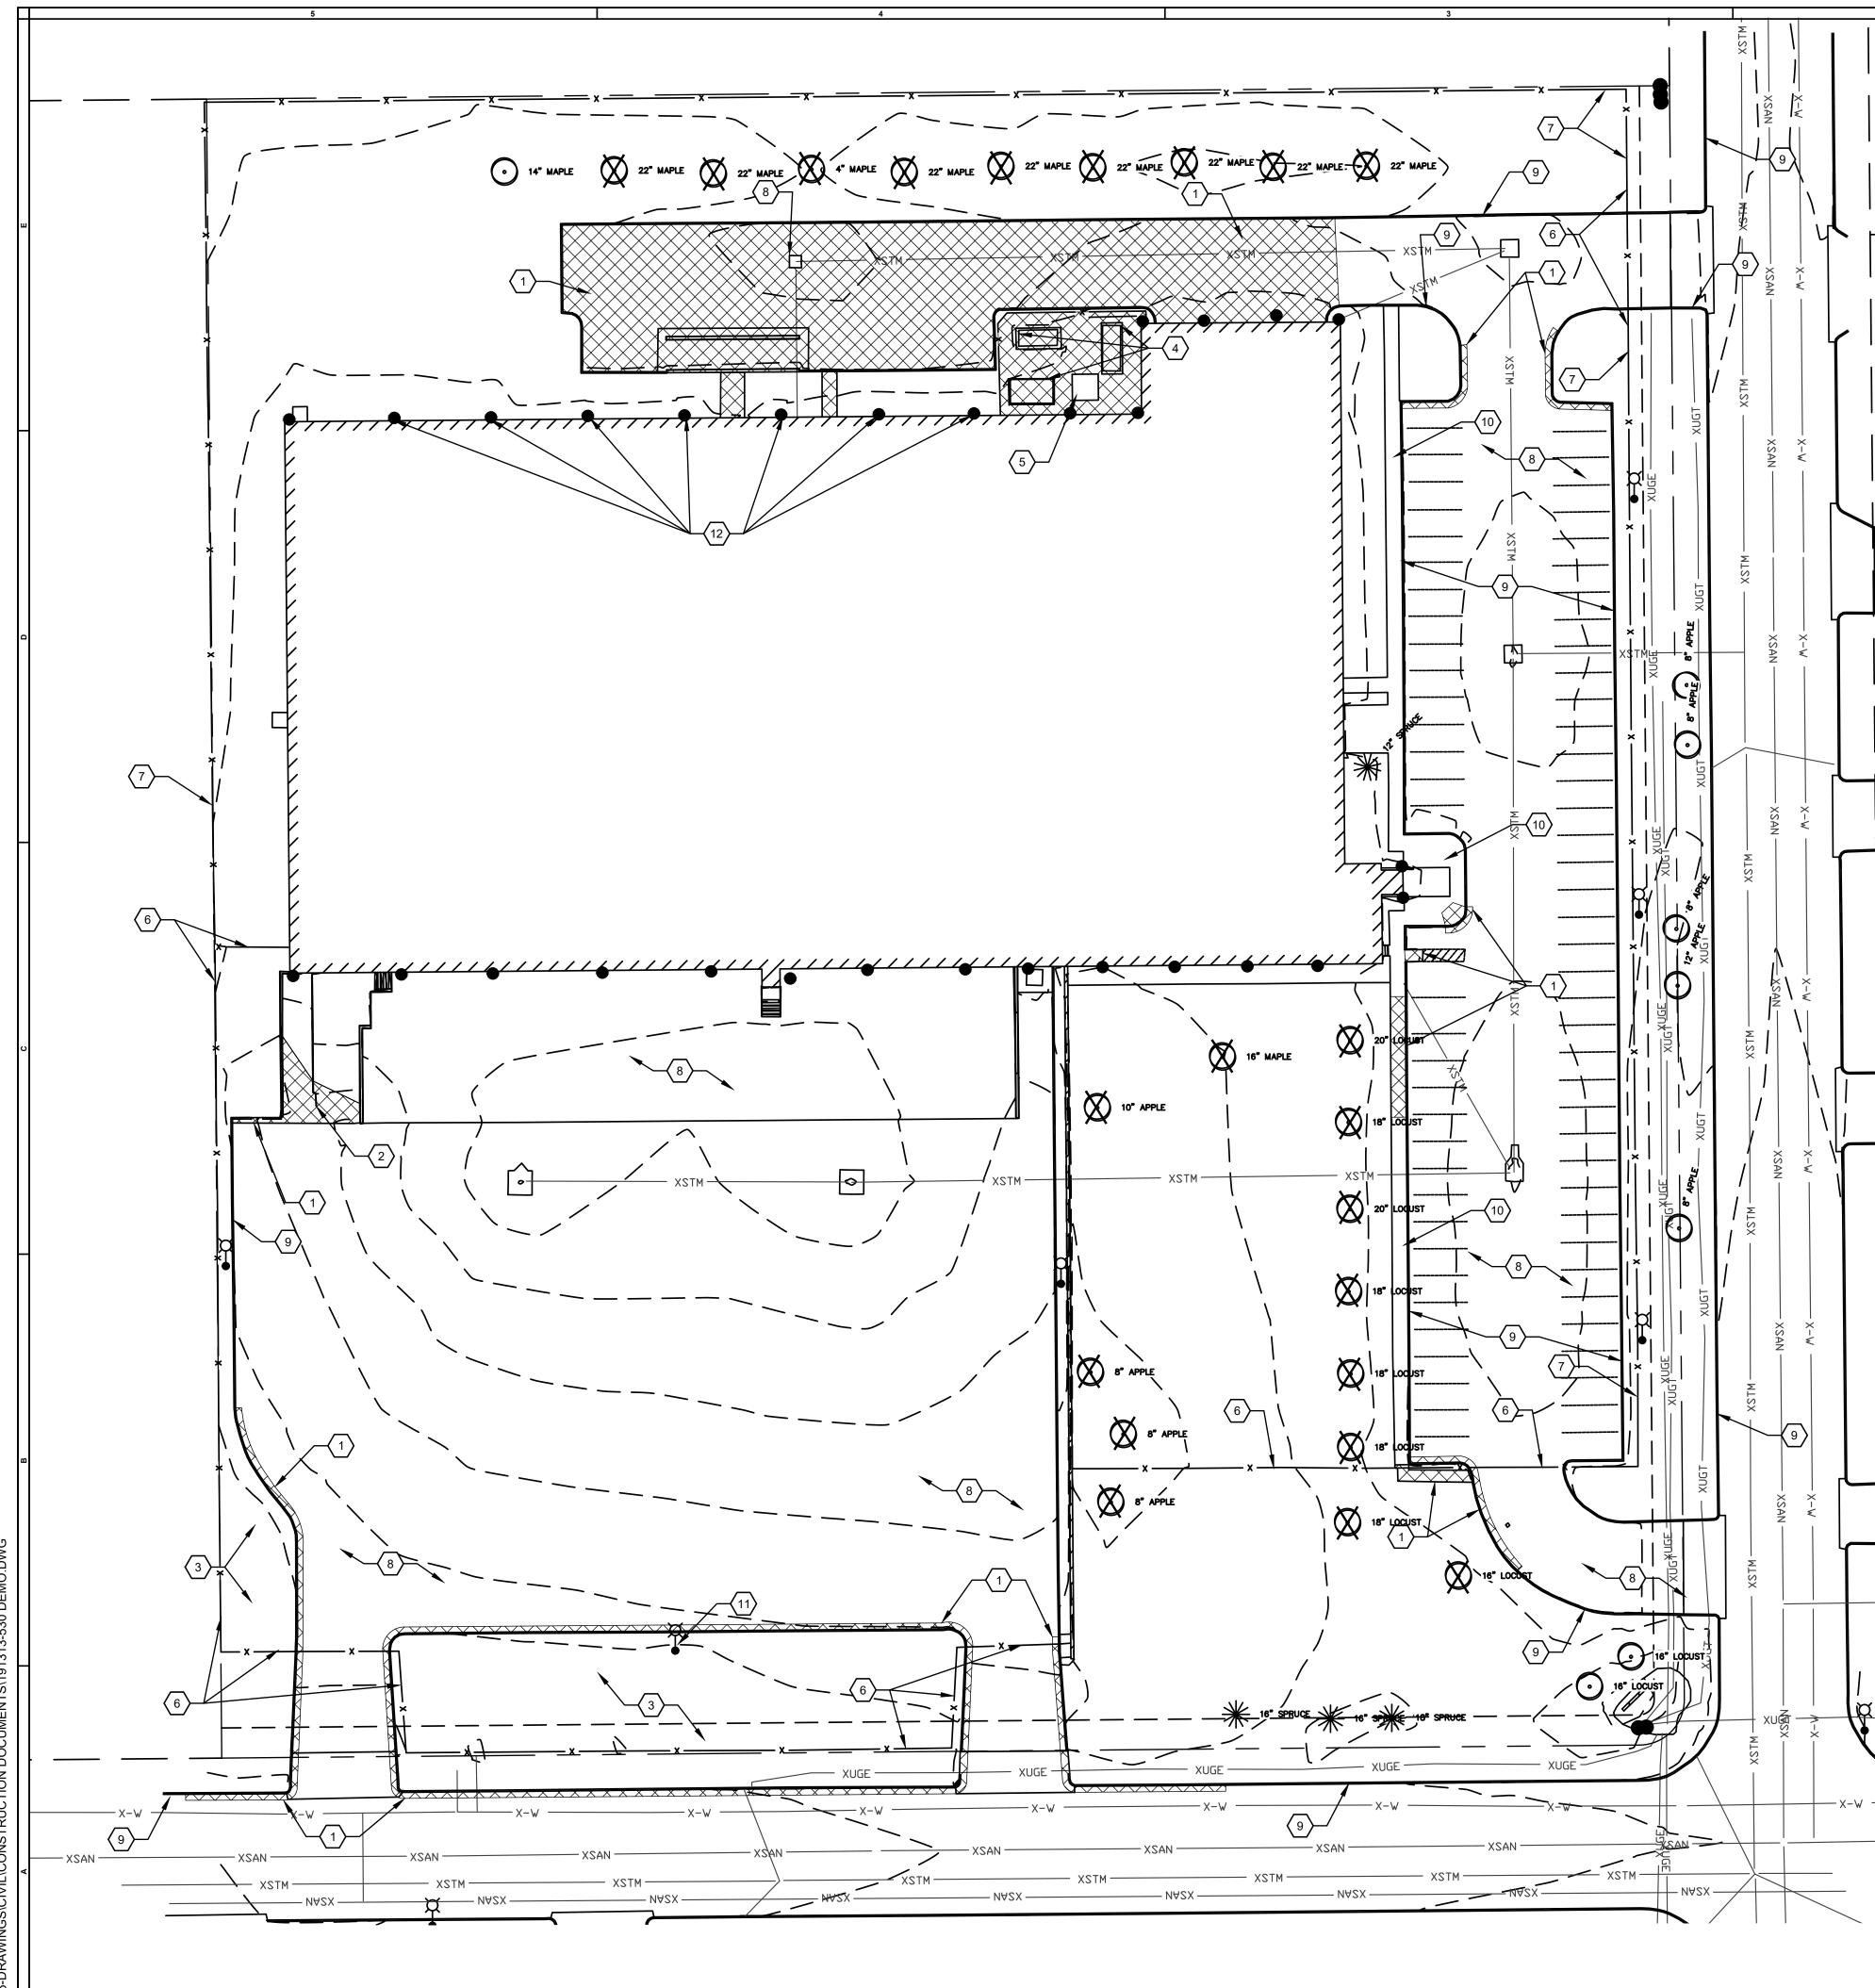

# DEMOLITION NOTES:

- RESPECTIVE UTILITY COMPANY.
- 6. THE CONTRACTOR SHALL REPAIR ALL SURROUNDING PAVEMENTS, SIDEWALKS AND CURBS DAMAGED BY CONSTRUCTION
- ACTIVITIES.

### KEY NOTES

GRADE.

(3) REMOVE EXISTING GRAVEL SURFACE (4) REMOVE EXISTING MECHANICAL EQUIPMENT (5) PROTECT EXISTING TRANSFORMER 6 REMOVE EXISTING FENCE (7) EXISTING FENCE TO REMAIN 8 EXISTING PAVEMENT TO REMAIN (9) EXISTING CURB TO REMAIN (1) EXISTING SIDEWALK TO REMAIN

#### 1. ALL EXISTING PARKING STALL STRIPING AND MARKINGS TO BE REMOVED.

2. THE SCOPE OF DEMOLITION IS NOT LIMITED EXCLUSIVELY TO THE WORK INDICATED ON THE DEMOLITION PLAN. THE CONSTRUCTION DOCUMENTS ARE PROVIDED AS A GENERAL GUIDE FOR DEMOLITION. THE CONTRACTOR IS RESPONSIBLE FOR VERIFYING ADDITIONAL WORK THAT MAY BE REQUIRED FOR PROPER INSTALLATION OF NEW WORK. SEE ALL CONSTRUCTION DOCUMENTS FOR ADDITIONAL INFORMATION AND REQUIREMENTS.

3. ALL UTILITIES NOT SPECIFICALLY MARKED FOR DEMOLITION, SHALL BE PROTECTED THROUGHOUT CONSTRUCTION. SPECIAL SUPPORTS, BRACING ETC. SHOULD BE PROVIDED TO PROTECT EXISTING UTILITIES TO REMAIN.

4. THE CONTRACTOR SHALL SCHEDULE AND COORDINATE ALL UTILITY DEMOLITION, SHUTOFFS AND SWITCH OVERS WITH THE

5. THE CONTRACTOR SHALL PROTECT ALL ITEMS, NOT SPECIFICALLY NOTED FOR DEMOLITION. IF ITEMS ARE DAMAGED BY CONSTRUCTION ACTIVITIES, THE CONTRACTOR SHALL REPAIR THE ITEMS AT NO ADDITIONAL COST TO THE OWNER.

7. ALL UTILITY BOXES, MANHOLES, VALVES, POLES AND OTHER APPURTENANCES SHALL BE ADJUSTED TO MATCH THE FINISHED

(1) SAWCUT AND REMOVE EXISTING PAVEMENT, CURB, AND SIDEWALK

(2) SAWCUT AND REMOVE EXSTING CONCRETE LOADING DOCK

(1) REMOVE EXISTING SITE LIGHT POLE AND ABANDON ELECTRICAL SERVICE (12) CAP AND ABANDON EXISTING ROOF DRAINS ALONG NEW CANOPY AREA.

REMOVE EXISTING PAVEMENT, CURB, AND SIDEWALK

SUBJECT PROPERTY

ARCHITECT OF RECORD: MARIAH MEYER 8131 METCALF SUITE 300 OVERLAND PARK, KS 66204