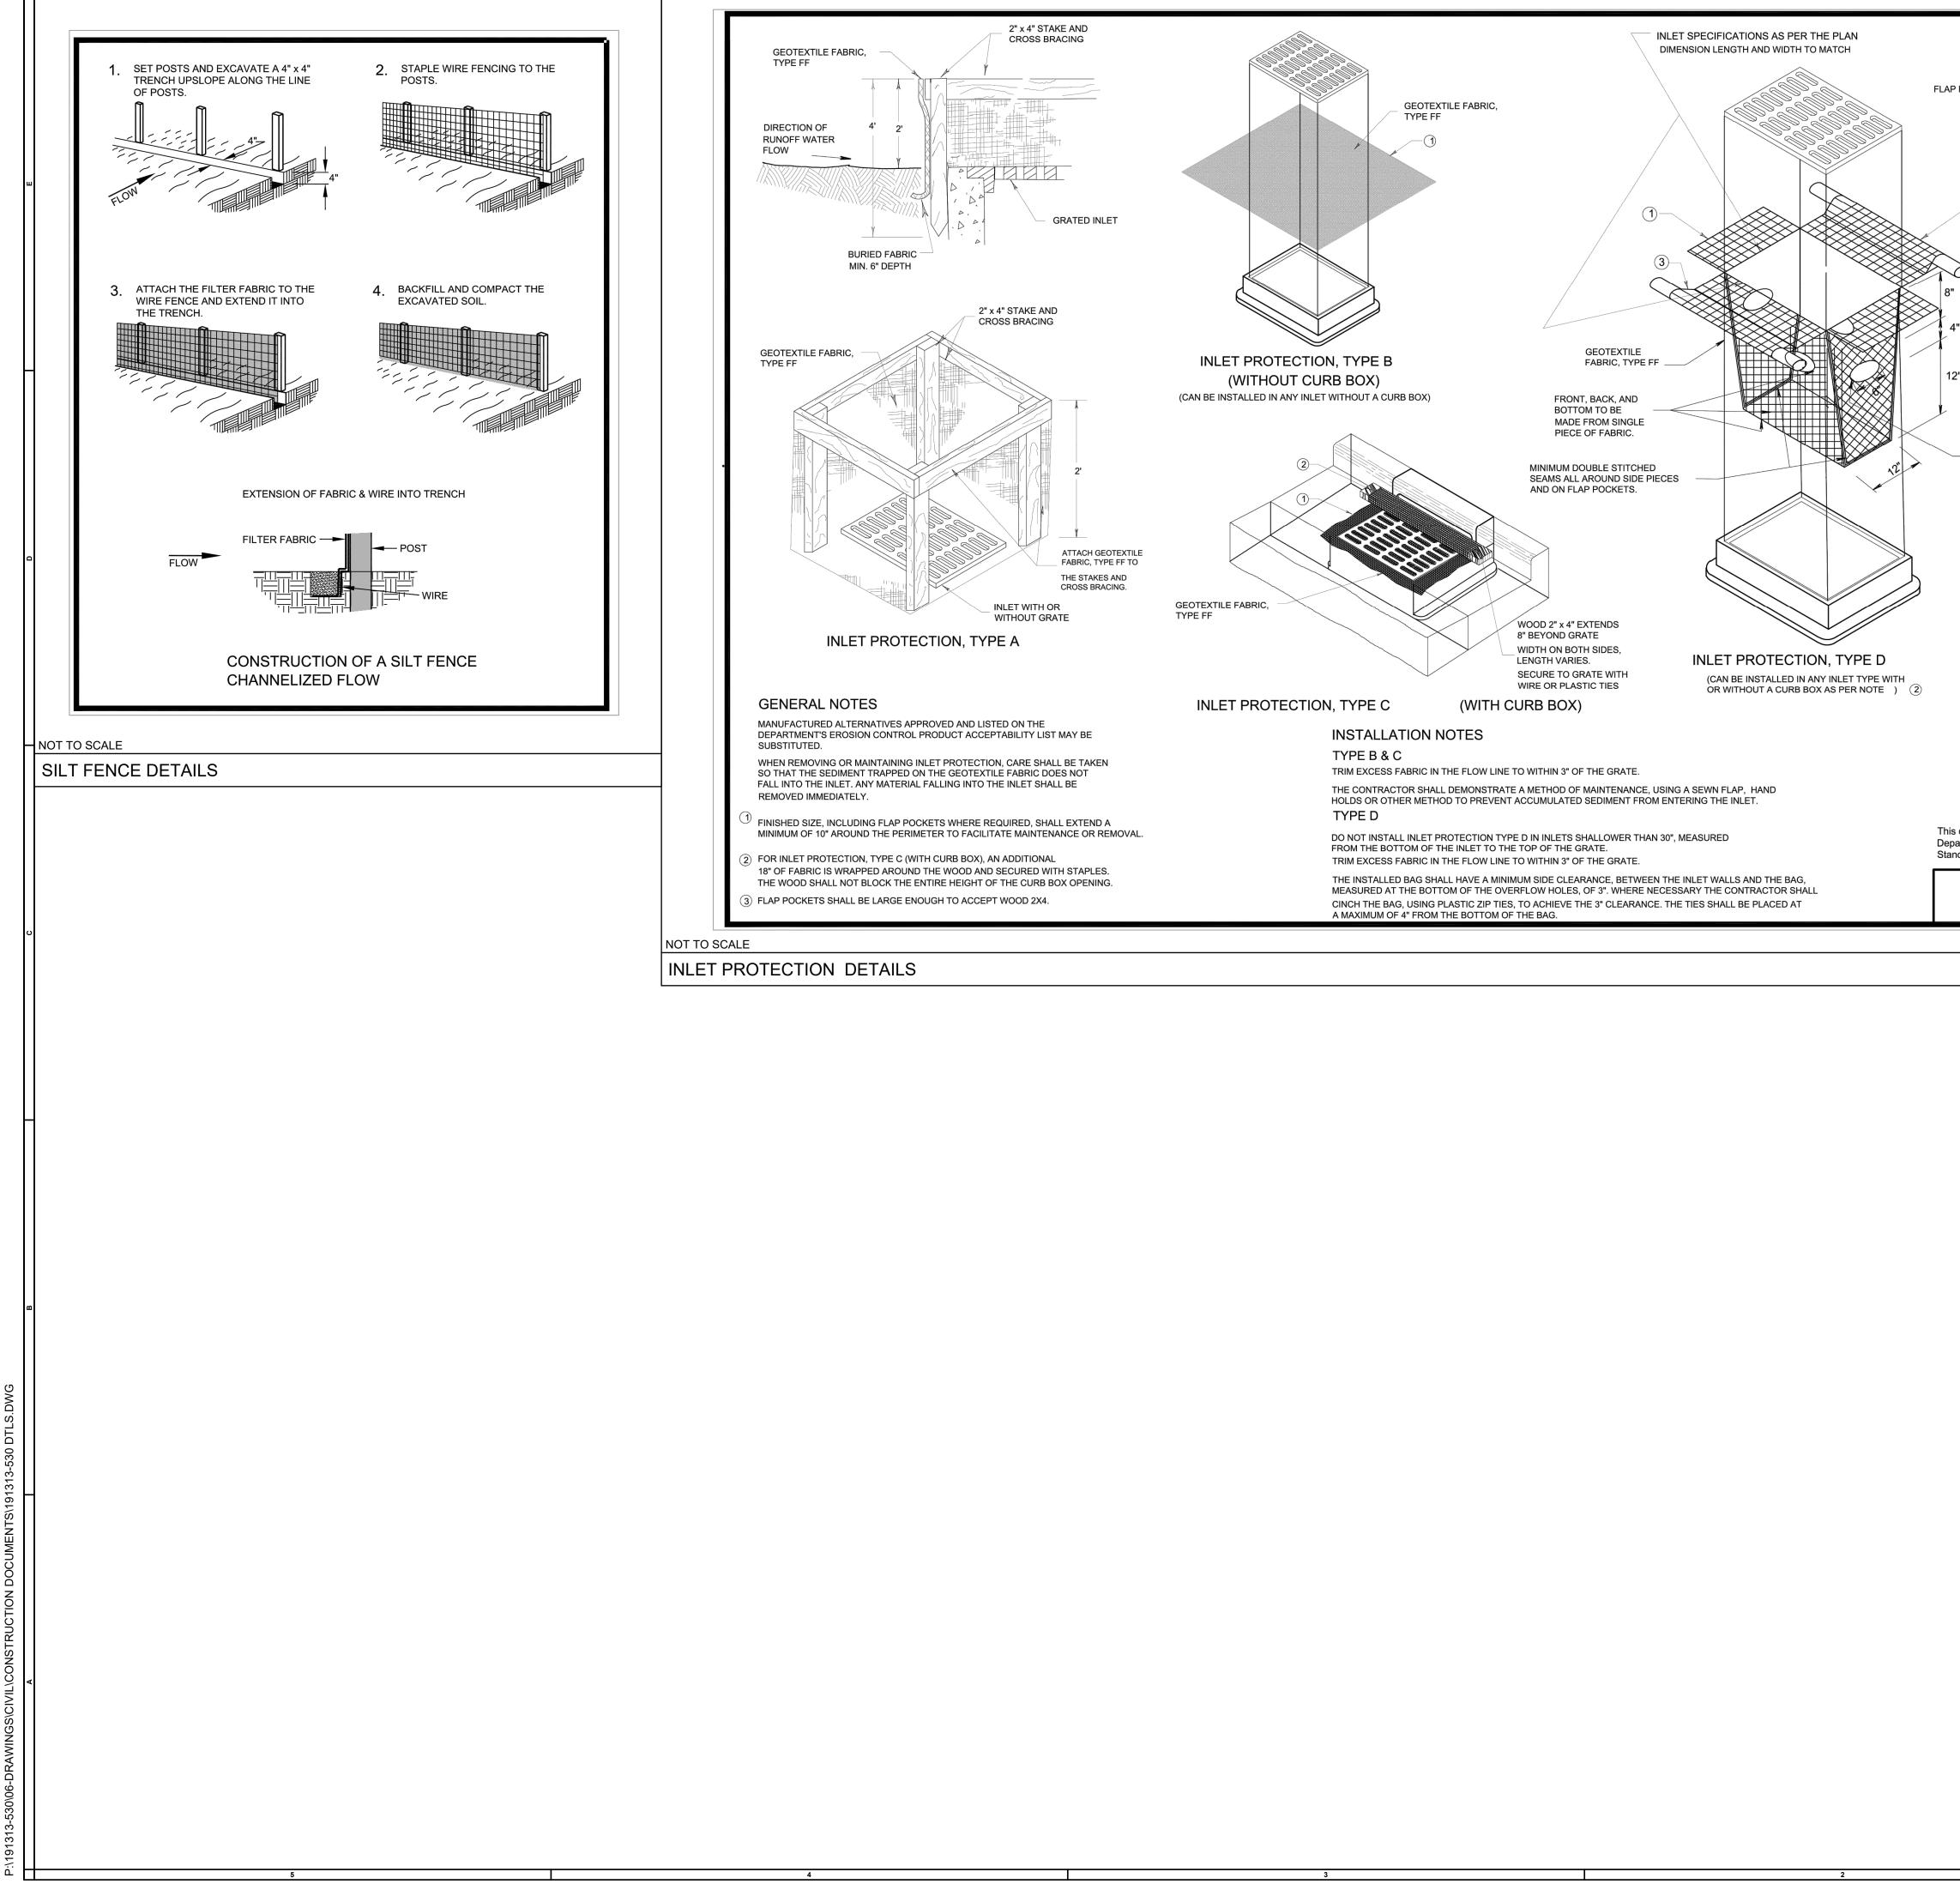

## **EROSION CONTROL NOTES:**

- 1. THE CONTRACTOR SHALL BE RESPONSIBLE FOR IMPLEMENTING THE STORM WATER POLLUTION PREVENTION PLAN (SWPPP). A COPY OF THE SWPPP SHALL BE AVAILABLE ON SITE AT ALL TIMES.
- 2. THE EROSION CONTROL FEATURES, NOTES AND SPECIFICATIONS IN THE SWPPP REPRESENT THE MINIMUM REQUIREMENTS ACCEPTABLE. LOCATIONS ARE TYPICAL AND MAY VARY ACCORDING TO CONTRACTORS STAGING AND LIMITS OF CONSTRUCTION. THE CONTRACTOR SHALL ADJUST, MODIFY AND ADD TO THIS PLAN AS NECESSARY TO CONTROL EROSION, SILTATION AND POLLUTION.
- 3. IT SHALL BE EACH CONTRACTOR'S RESPONSIBILITY TO CONTROL EROSION AND PREVENT POLLUTION FOR ALL WORK WHICH THEY ARE DIRECTLY INVOLVED.
- 4. EROSION CONTROL DEVICES SHOWN ON THIS PLAN SHALL BE IN PLACE PRIOR TO THE COMMENCEMENT OF ANY DEMOLITION OR GRADING WORK.
- 5. WHEN POSSIBLE, WITHOUT ADVERSELY AFFECTING CONSTRUCTION OPERATIONS, THE CONTRACTOR SHALL: MINIMIZE THE AMOUNT OF SURFACE AREA WHICH IS EXPOSED AT ONE TIME, LEAVE GRADED AREAS WITH A ROUGH TEXTURE, CONSTRUCT TEMPORARY TERRACES DURING GRADING OPERATIONS, AND LIMIT UNNECESSARY VEHICLE TRAFFIC IN GRADED AREAS.
- 6. THE SPILLAGE OF DEBRIS, INCLUDING THE TRACKING OF SOIL, OUTSIDE OF THE CONSTRUCTION LIMITS SHALL BE AVOIDED. THEREFORE THE CONTRACTOR SHALL PROVIDE STABILIZED DRIVES AT ALL ACCESS LOCATIONS AS NECESSARY AND SHALL REMOVE PROMPTLY ANY MATERIAL WHICH FINDS ITS WAY INTO THE PUBLIC RIGHT-OF WAY.
- 7. SILT FENCES SHALL BE PLACED ON A CONTOUR ELEVATION ALONG THE DOWNHILL SIDE AND FOR THE FULL EXTENT OF THE DISTURBED AREAS WITHIN THE CONSTRUCTION LIMITS. THE LAST FIVE FEET ON EACH END OF RUN OF SILT FENCE/STRAW BALE DIKE SHALL BE PLACED FACING UPHILL AT 90 DEGREES TO THE CONTOUR LINE.
- 8. THE CONTRACTOR SHALL INSPECT THEIR EROSION CONTROL DEVICES EVERY 7 DAYS AND WITHIN 24 HOURS OF A STORM OF 0.5 INCHES OR MORE IN DEPTH. THE CONTRACTOR SHALL REPAIR DAMAGE, CLEAN OUT SEDIMENT AND ADD ADDITIONAL CONTROL DEVICES AS NEEDED AS SOON AS PRACTICABLE AFTER INSPECTION. DEFICIENCIES MUST BE CORRECTED WITHIN 7 DAYS OF INSPECTION.
- 9. ALL AREAS UPON REACHING FINAL GRADE SHALL BE BROUGHT TO FINAL TREATMENT, AS SOON AS POSSIBLE. EROSION CONTROL DEVICES SHALL REMAIN IN PLACE UNTIL ALL SOIL DISTURBING ACTIVITIES ARE COMPLETE AND A UNIFORM PERENNIAL COVER WITH A DENSITY OF 70 % (MINIMUM) IS ESTABLISHED.
- 10. WHERE GRADED AREAS DRAIN ONTO PAVED AREAS, SILT FENCE SHALL BE PLACED AT THE BACK OF CURB TO PREVENT SILT FROM ENTERING THE PAVED AREAS. WHEN THESE EROSION CONTROL DEVICES ARE NOT PLACED ON THE CONTOUR, THEN THEY SHALL HAVE INSTALLED AT 50' INTERVALS A 5' LENGTH PLACED AT 90 DEGREES TO THE MAIN LENGTH.
- 11. REMOVE CONCRETE WASH OUT AREA AFTER ALL CONCRETE WORK IS COMPLETE. AFTER REMOVAL OF THE CONCRETE WASHOUT AREA THE CONTRACTOR SHALL ESTABLISH PERMANENT GROUND COVER (SEED) IN THE AREA WHERE THE WASH OUT WAS LOCATED.
- 12. ALL STORM SEWER INLETS SHALL HAVE INLET PROTECTION AFTER STORM SEWER CONSTRUCTION.