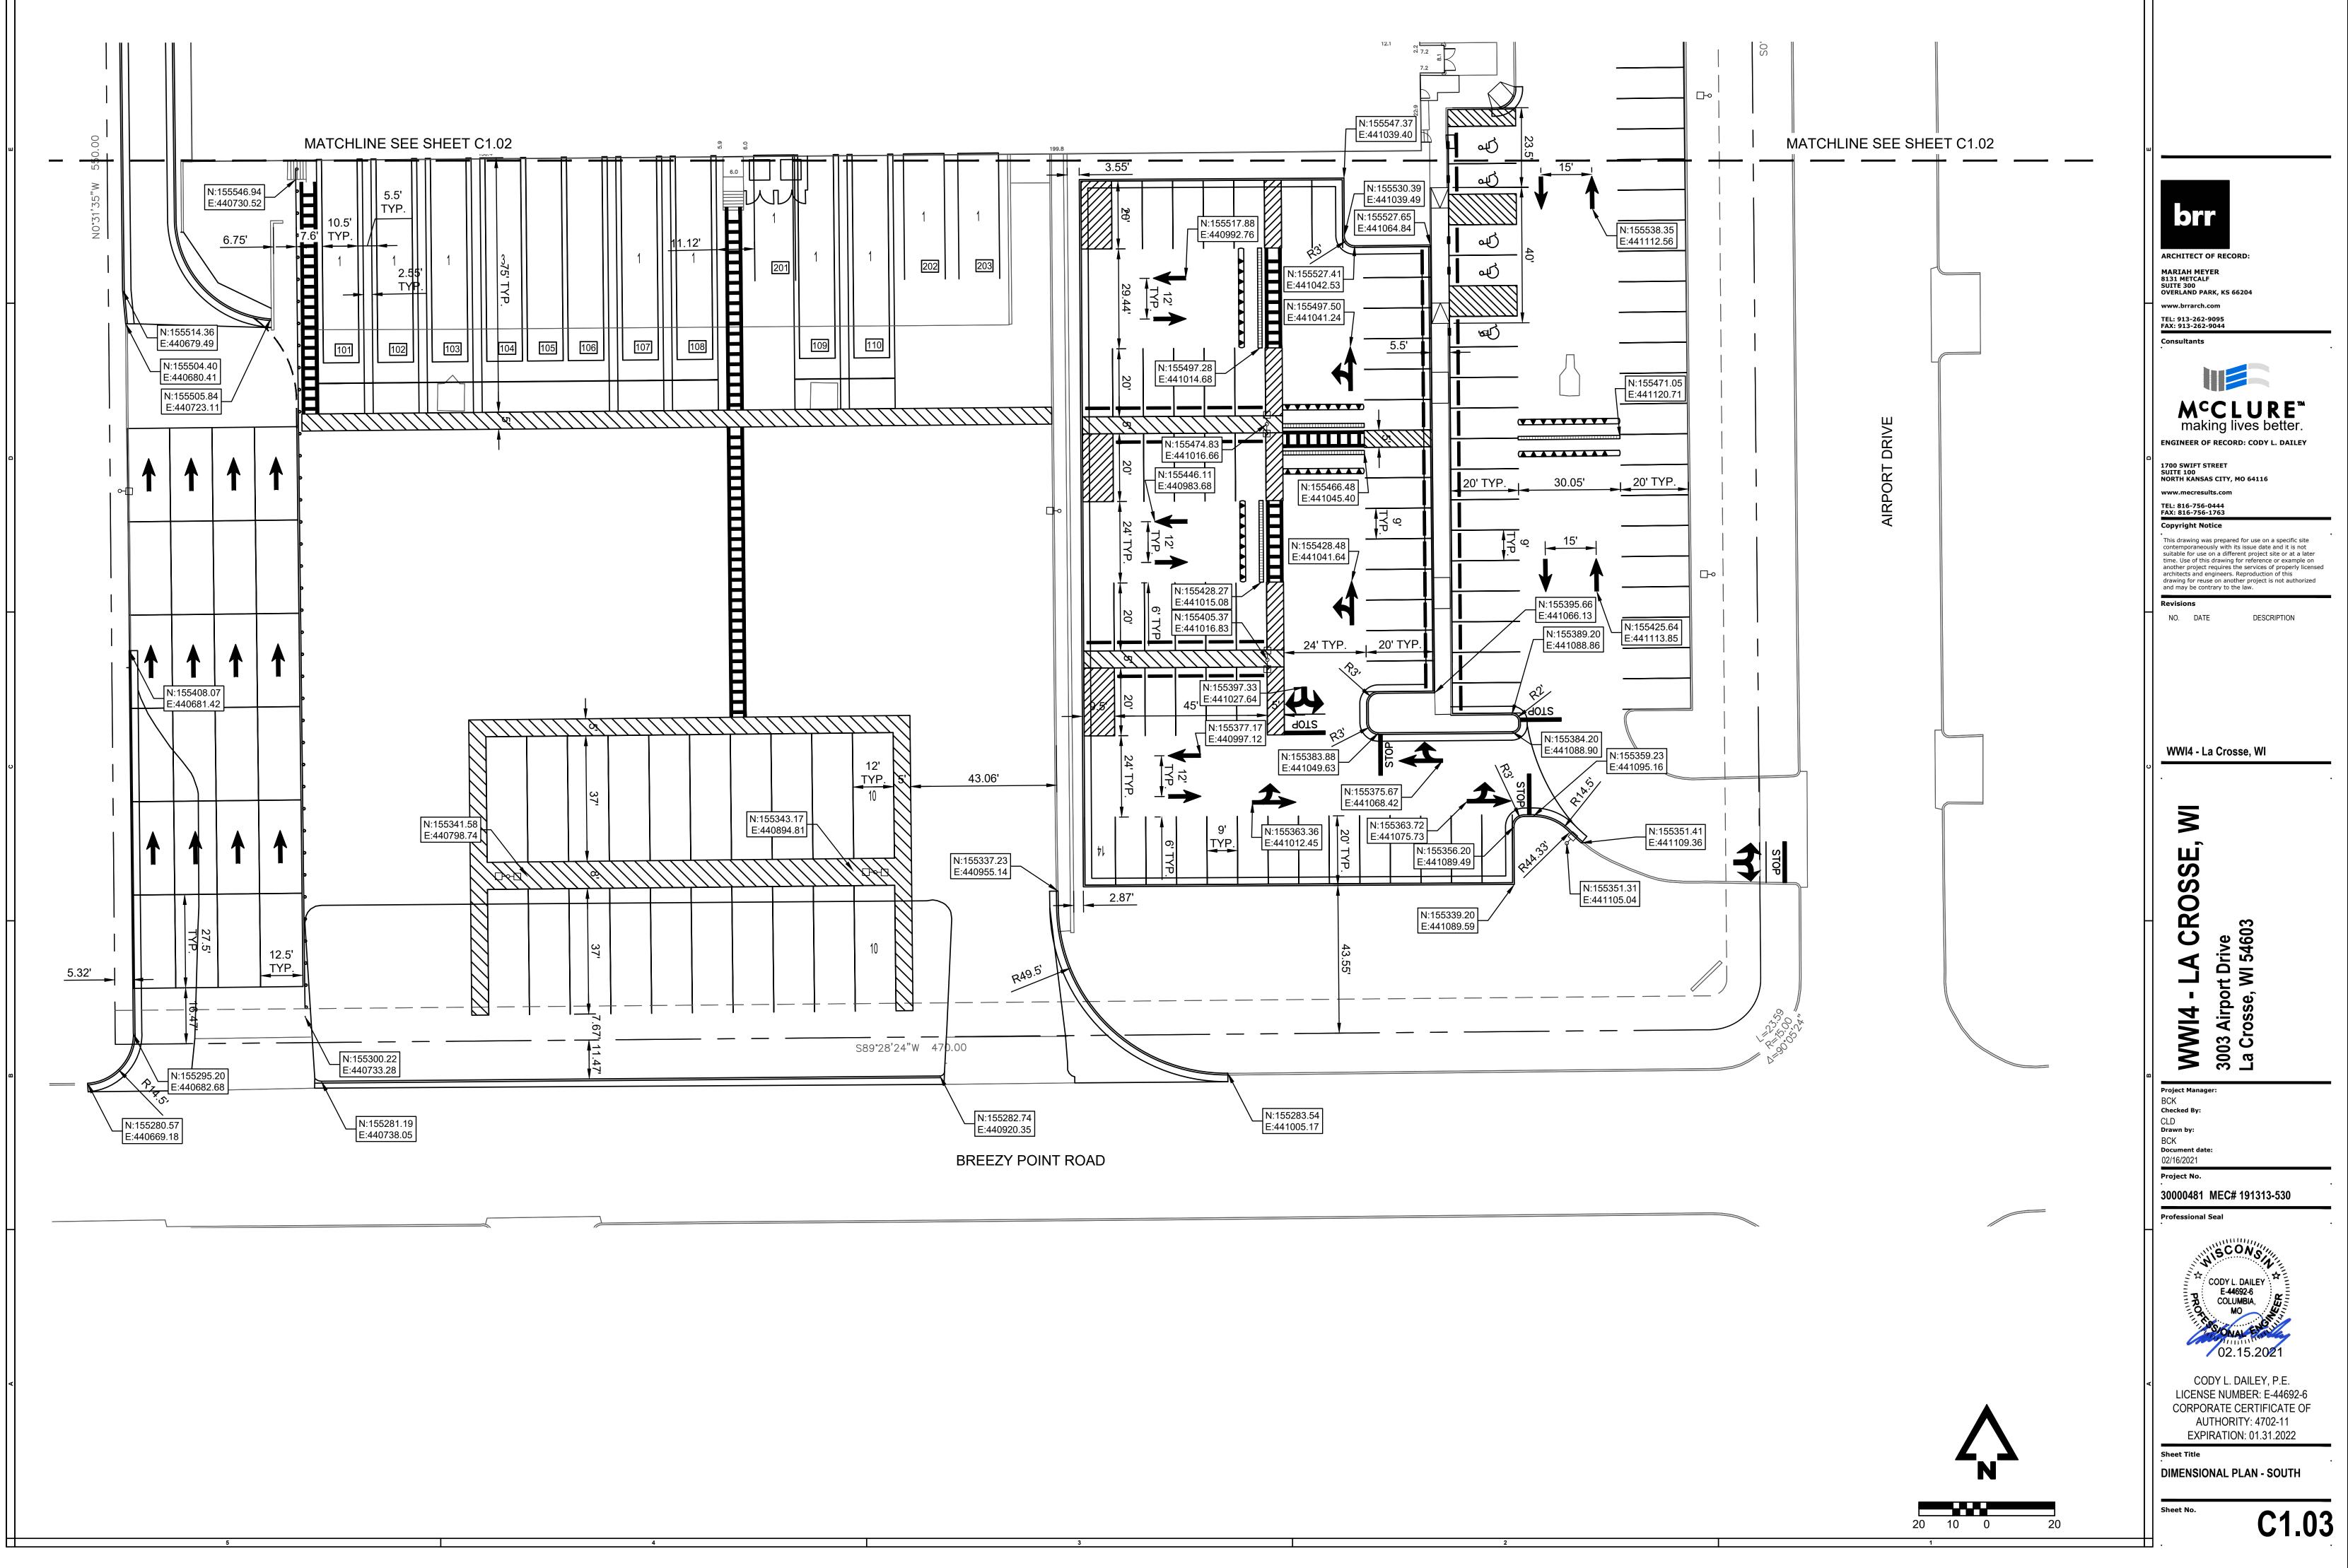

# **KEY NOTES**

- $\left< 1 \right>$  EXISTING SIDEWALK TO REMAIN.
- $\langle 2 \rangle$  EXISTING CURB & GUTTER TO REMAIN.
- (3) INSTALL STANDARD CURB & GUTTER PER DETAIL SHEET C5.01.
- 4 INSTALL MOUNTABLE CURB & GUTTER PER DETAIL SHEET C5.01.
- $\left< \frac{5}{5} \right>$  EXISTING CONCRETE STOOP TO REMAIN.
- 6 INSTALL HEAVY DUTY ASPHALT PAVEMENT PER ASPHALT PAVING DETAIL ON SHEET C5.01.
- 7 INSTALL PARALLEL ACCESSIBLE RAMP. SEE DETAIL SHEET C5.01.
- 8 INSTALL FLARED ACCESSIBLE RAMP. SEE DETAIL SHEET C5.01.
- 9 EXISTING PAVEMENT TO REMAIN. CONTRACTOR SHALL REPLACE OR REPAIR IF DAMAGED DURING CONSTRUCTION.
- $\langle 10 \rangle$  INSTALL CANOPY. SEE STRUCTURAL PLANS.
- (11) INSTALL 32" TALL CONCRETE JERSEY BARRIERS. CONTRACTOR SHALL SUBMIT SHOP DRAWING FROM PRECAST SUPPLIER PRIOR TO PURCHASE AND PLACEMENT. SEE SIGNAGE AND STRIPING SHEET C4.01.
- 12 INSTALL MECHANICAL EQUIPMENT PAD PER MANUFACTURER'S INSTRUCTIONS. SEE MECHANICAL PLANS FOR INFORMATION.
- (13) INSTALL 4" CONCRETE SIDEWALK PAVEMENT PER DETAIL SHEET C5.01.
- (14) INSTALL CONCRETE DOOR STOOP. REFER TO STRUCTURAL PLANS FOR DETAILS.
- (15) INSTALL 2-SIDED (SOUTH AND EAST), 10' DEEP X20' WIDE 6' PRESSURE TREATED WOOD FENCE ENCLOSURE WITH (2) DOUBLE SETS OF 4' WIDE GATES FOR TRASH DUMPSTER SCREENING.
- (16) INSTALL SITE LIGHTING POLE AND FIXTURE. SEE SIGHT LIGHTING PLAN AND DETAILS. REFER TO STRUCTURAL PLANS FOR LIGHT POLE BASE DETAIL, AND ELECTRICAL PLANS FOR WIRING.
- $\langle 17 \rangle$  INSTALL GUARDRAIL. SEE DETAIL SHEET C5.03.
- 18 INSTALL TURNDOWN EDGE ON SIDEWALK PER DETAIL SHEET C5.01

# <u>LEGEND</u>

PER DETAIL SHEET C5.01.

HEAVY DUTY ASPHALT PAVEMENT PER ASPHALT PAVING DETAIL SHEET C5.01.

4" CONCRETE SIDEWALK PAVEMENT