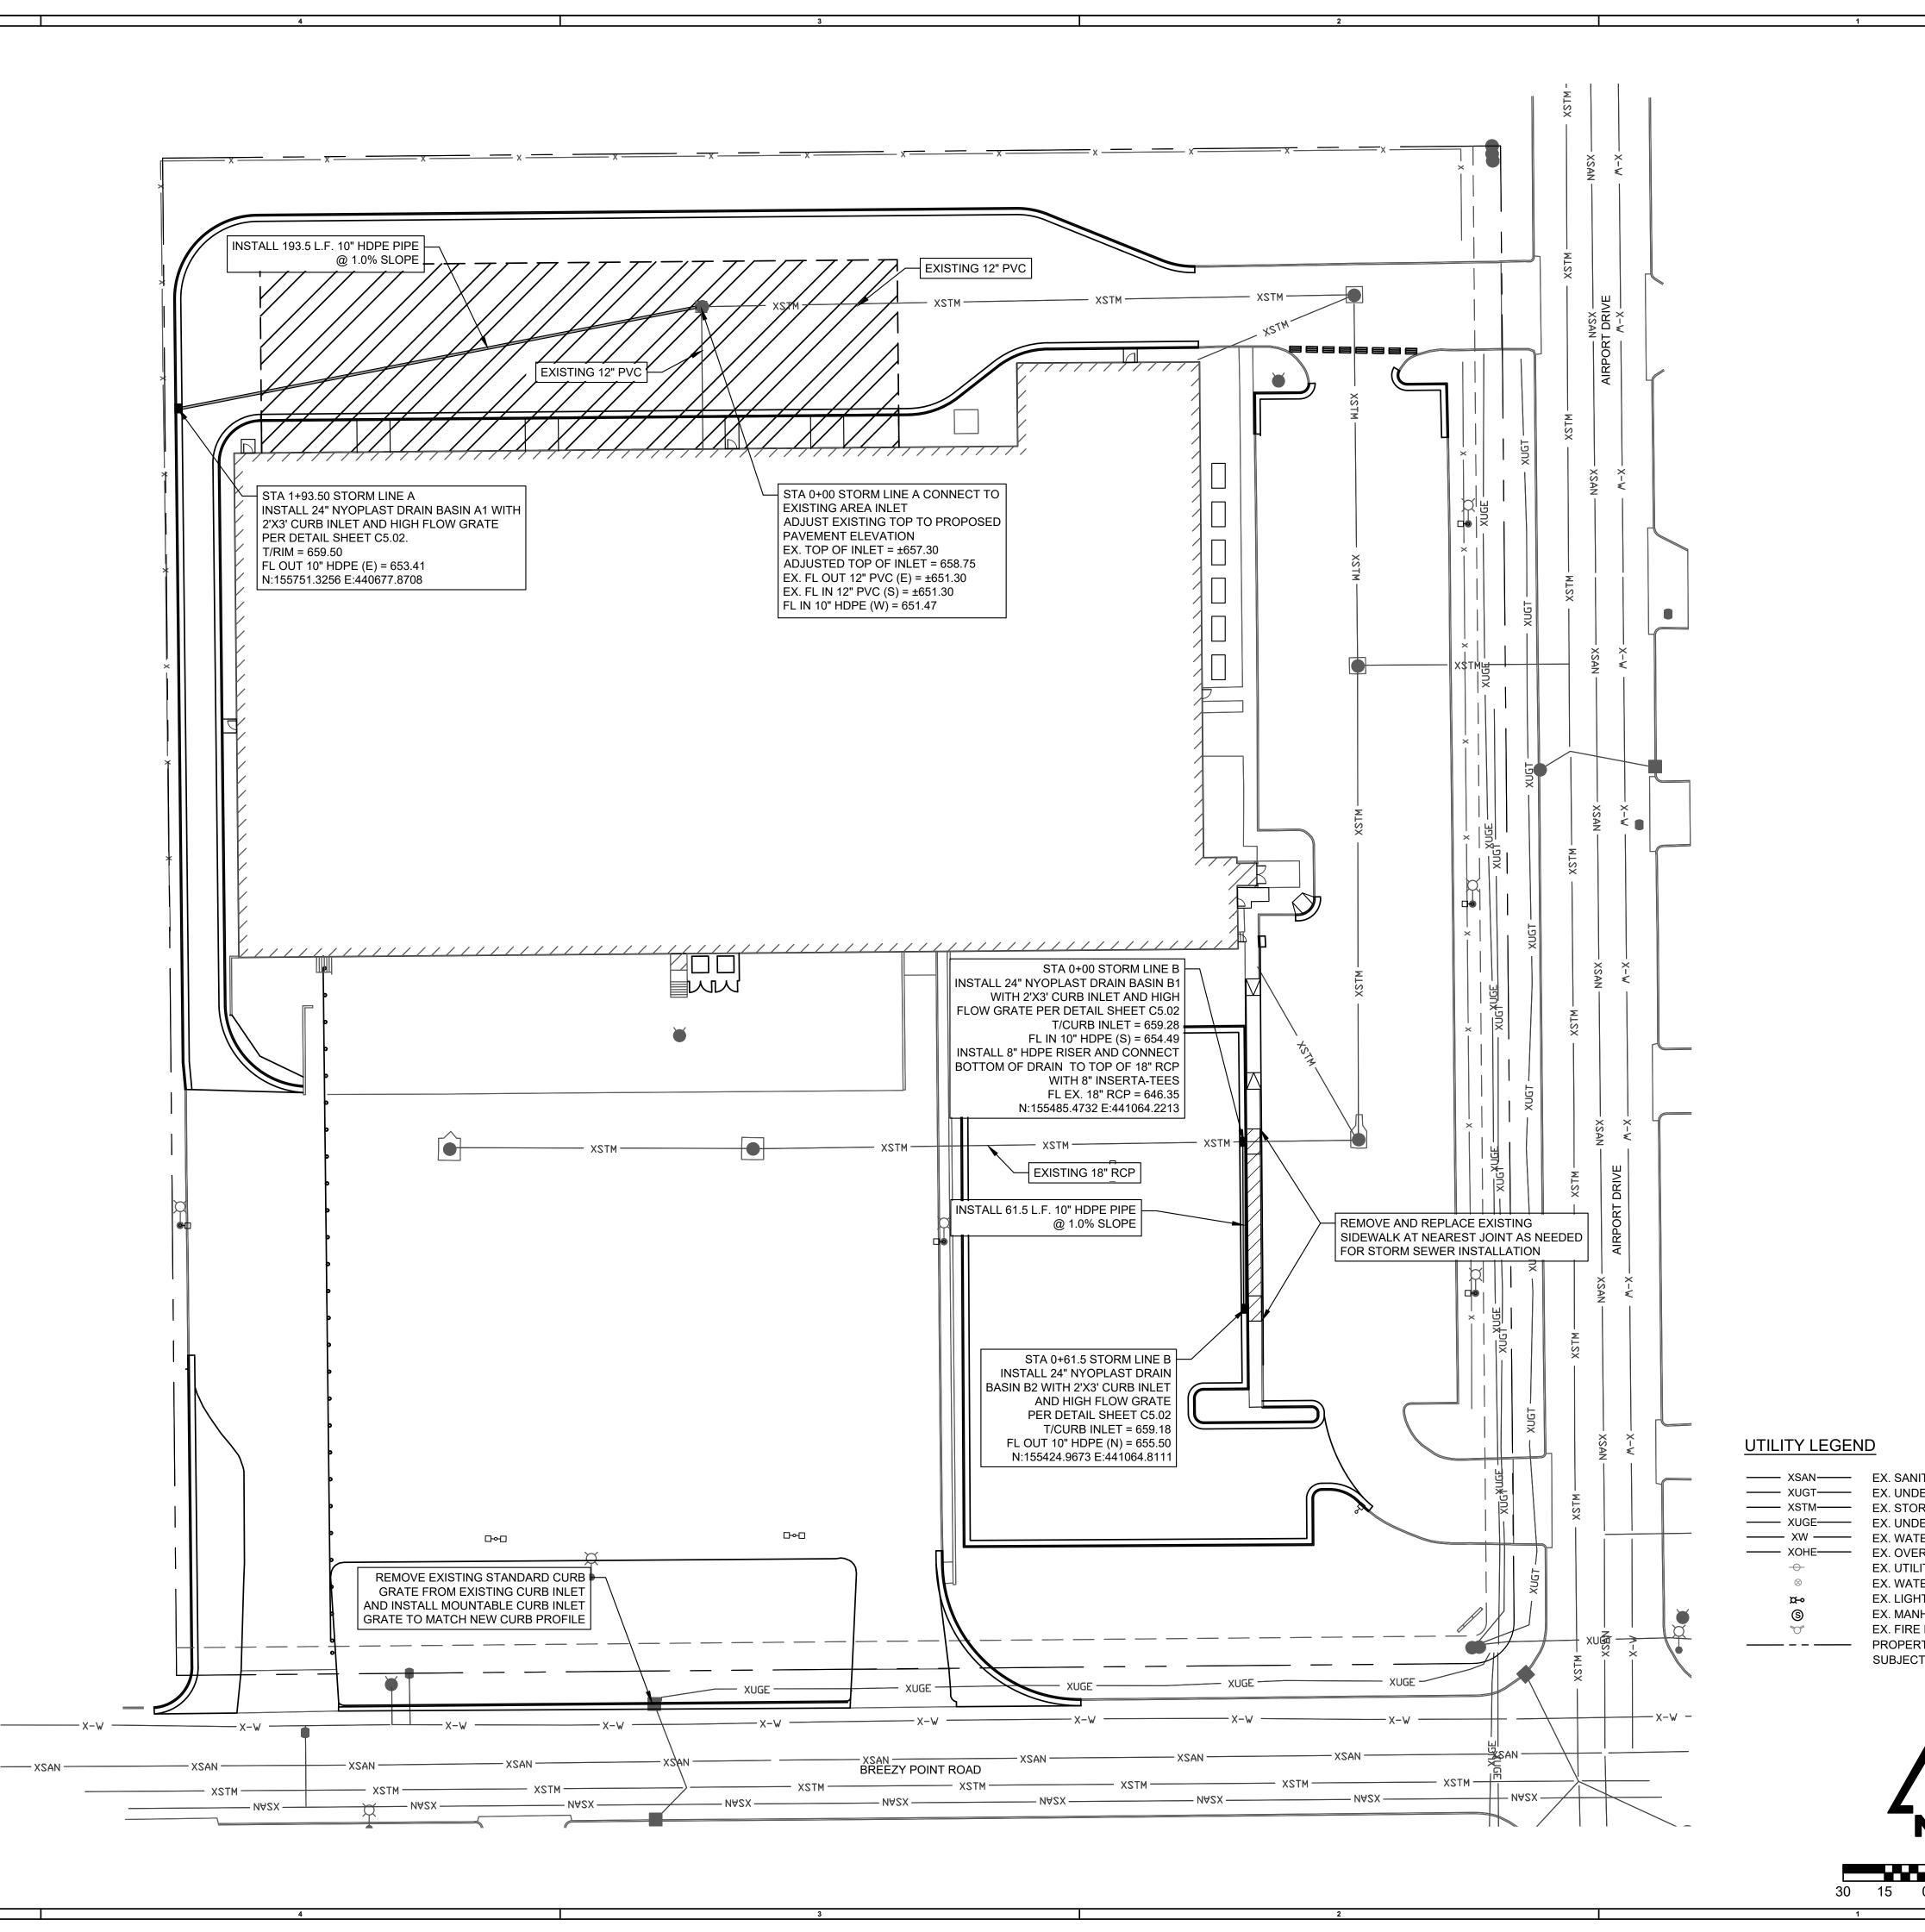

BKEMP PLOT DATE: 2/15/2021 5:05 PM 191313-530\06-DRAWINGS\CIVIL\CONSTRUCTION DOCUMENTS\191313-530 ENL

|         | <image/> <section-header><section-header><section-header><section-header><section-header><section-header><section-header><text><text><text><text><text><text><text><text><text><text></text></text></text></text></text></text></text></text></text></text></section-header></section-header></section-header></section-header></section-header></section-header></section-header> |
|---------|------------------------------------------------------------------------------------------------------------------------------------------------------------------------------------------------------------------------------------------------------------------------------------------------------------------------------------------------------------------------------------|
|         | WWI4 - La Crosse, WI<br>3003 Airbort Drive<br>1a Crosse, MI 54603                                                                                                                                                                                                                                                                                                                  |
|         | Project Manager:<br>BCK<br>Checked By:<br>CLD<br>Drawn by:<br>BCK<br>Document date:<br>02/16/2021<br>Project No.<br>30000481 MEC# 191313-530<br>Professional Seal<br>CODY L. DAILEY<br>E-44692-6<br>COLUMBIA,<br>NO<br>OZ.15.2021<br>CODY L. DAILEY, P.E.<br>LICENSE NUMBER: E-44692-6<br>CORPORATE CERTIFICATE OF<br>AUTHORITY: 4702-11<br>EXPIRATION: 01.31.2022                 |
| 15 0 30 | STORM DRAINAGE PLAN Sheet No. C3.01                                                                                                                                                                                                                                                                                                                                                |