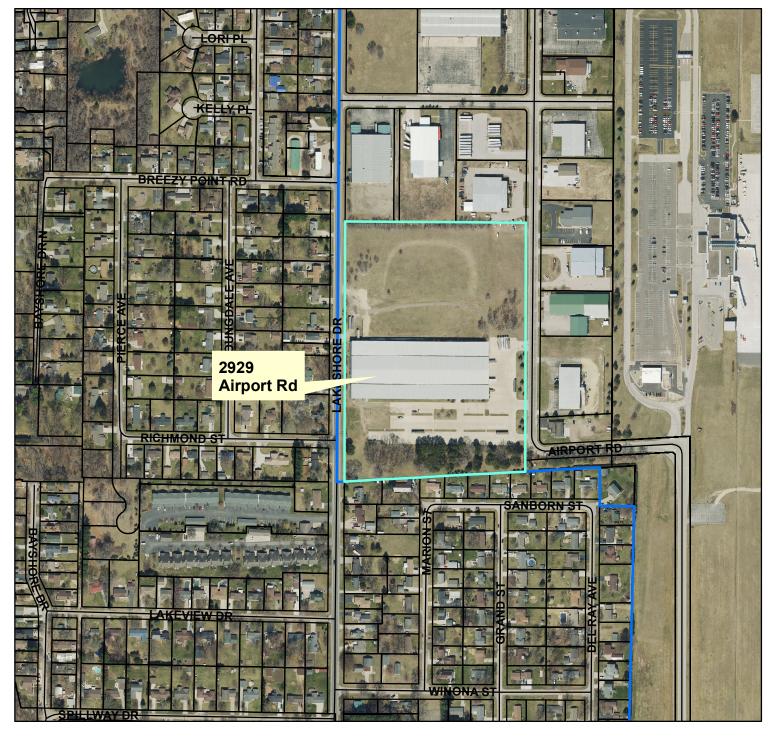

#### **Ø GENERAL LOCATION:**

Airport Industrial Park, 2929 Airport Road, Council District 1.