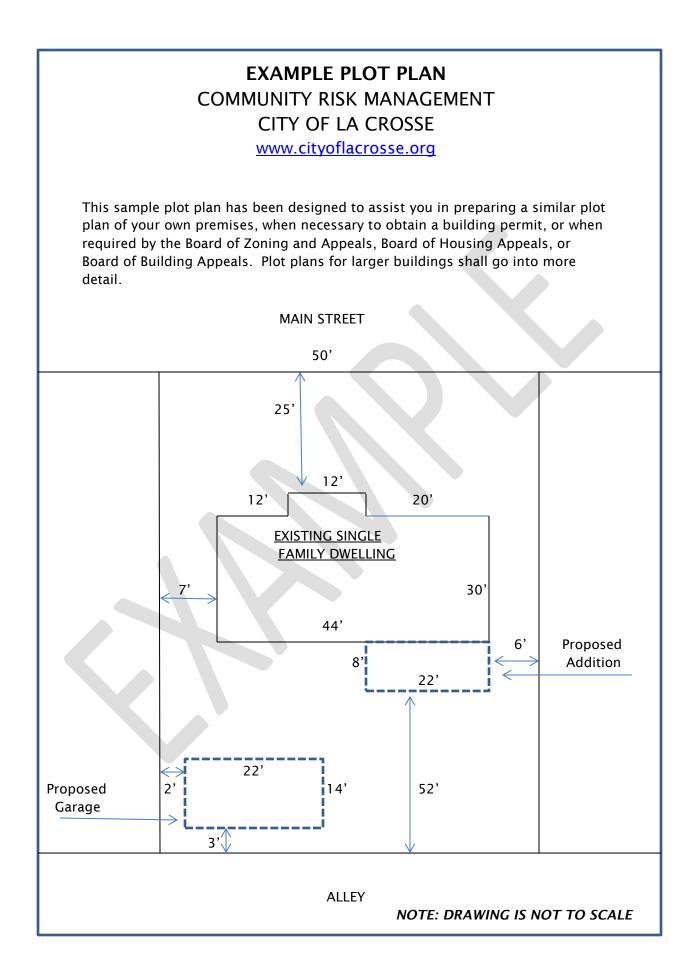

# The property owner is responsible for correct placement of structures upon a parcel of land to comply with the building and zoning law. The back edge of the City sidewalk is usually located on a property line.

Be sure to call Digger's Hotline prior to digging. The number is 1-800-242-8511.