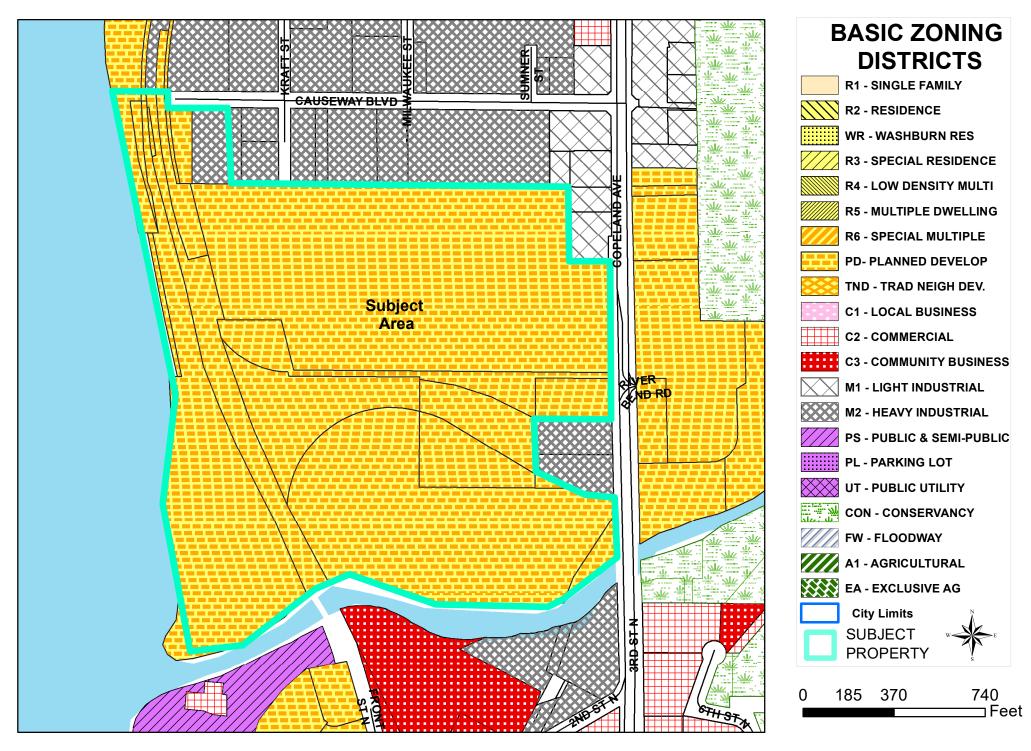

#### **General Location**

Council District 3, Lower North Side & Depot Neighborhood. The subject area is bounded by the Black River to the west, the La Crosse River to the south, Copeland Ave to the east, and Causeway Blvd to the north. Adjacent uses are industrial, commercial, and wetlands.

#### **Background Information**

The City of La Crosse and Redevelopment Authority has spent the last 20+ years acquiring the subject area and conducting environmental remediation, holding public planning processes on the future use of the site, removing the area from the floodplain, and working with developers to redevelop the site to its highest and best use. The culmination of these efforts resulted in a plan that will include multiple types of residential opportunities, office and commercial/retail space, as well as public spaces and public access to the Black River. The proposed plat will allow the City to move forward with dedicating the public streets through the development, installing public utilities (sewer, water, sanitary), subdividing the subject area into parcels that will be sold and developed, and dedicate public space and outlots.