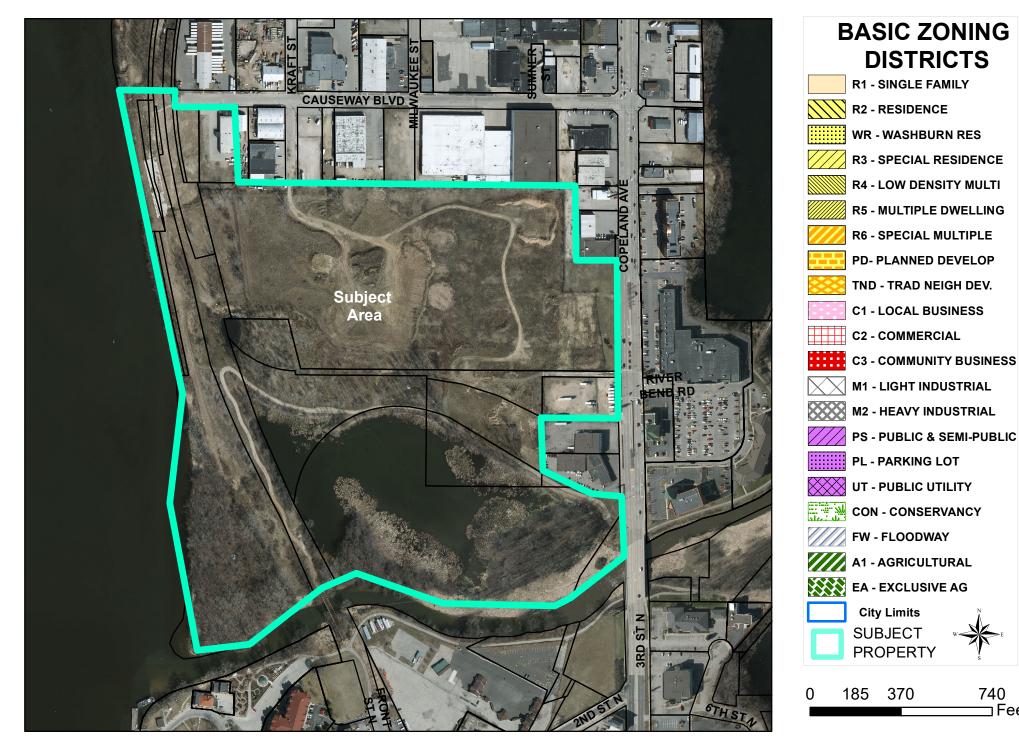

#### **General Location**

Council District 3, Lower North Side & Depot Neighborhood. The subject area is bounded by the Black River to the west, the La Crosse River to the south, Copeland Ave to the east, and Causeway Blvd to the north. Adjacent uses are industrial, commercial, and wetlands.

#### **Background Information**

The City of La Crosse and Redevelopment Authority has spent the last 20+ years acquiring the subject area and conducting environmental remediation, holding public planning processes on the future use of the site, removing the area from the floodplain, and working with developers to redevelop the site to its highest and best use. The culmination of these efforts resulted in a plan that will include multiple types of residential opportunities, office and commercial/retail space, as well as public spaces and public access to the Black River. The proposed plat will allow the City to move forward with dedicating the public streets through the development, installing public utilities (sewer, water, sanitary), subdividing the subject area into parcels that will be sold and developed, and dedicate public space and outlots.