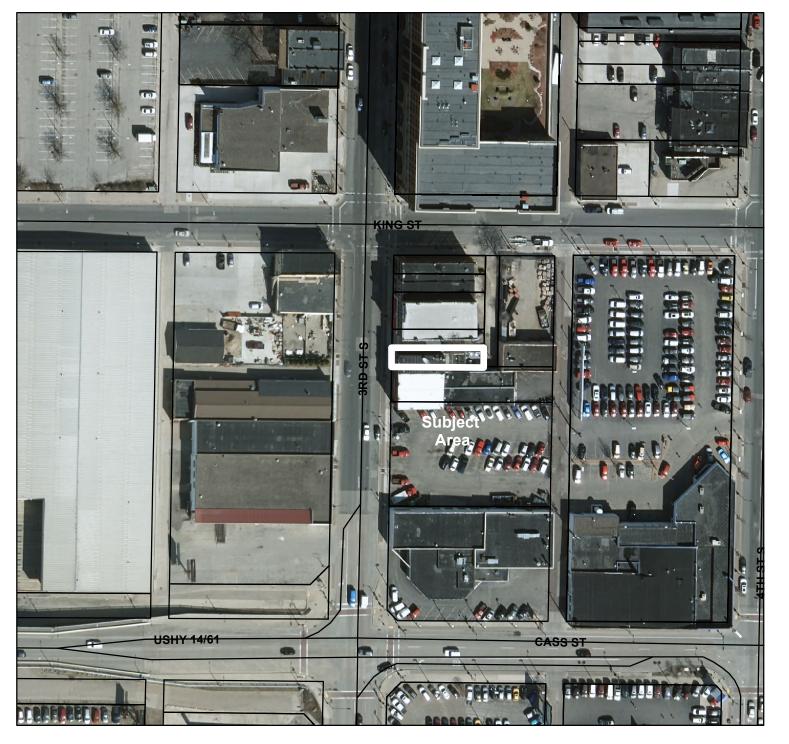

### **General Location**

Council District 6, Downtown. This parcel is located between King St. and Cass St. on the east side of 3<sup>rd</sup> St., as depicted in Map 22-0671. Adjacent properties are zoned C-2 Commercial and include furniture restoration, a hotel, and a warming center.