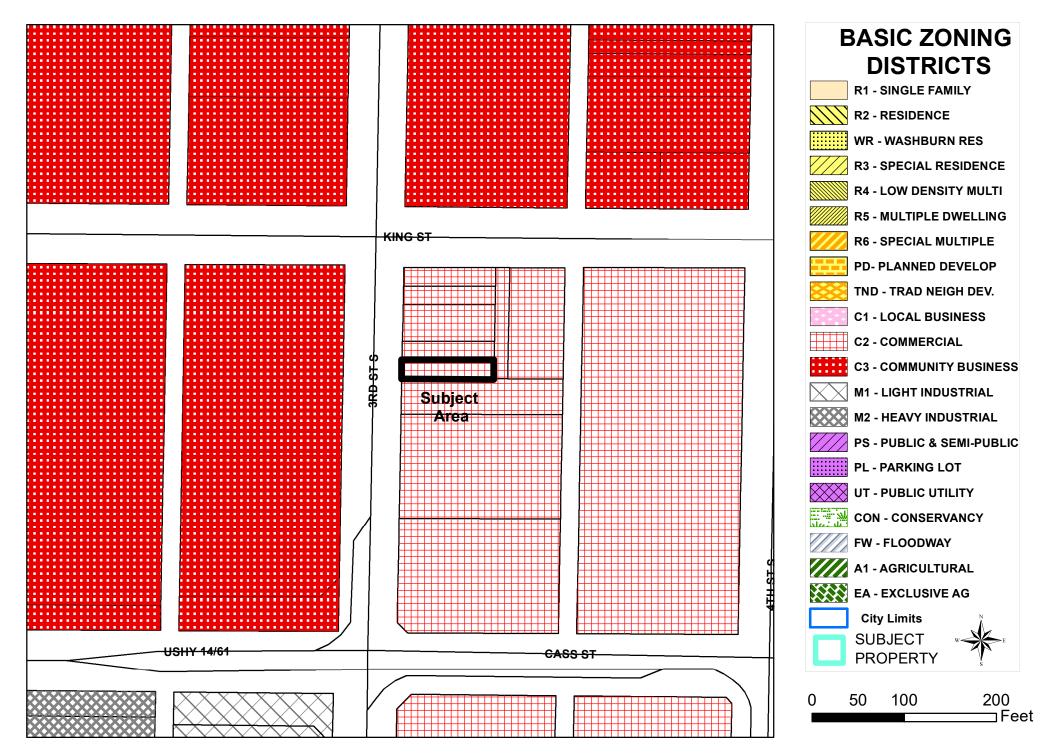

### **General Location**

Council District 6, Downtown. This parcel is located between King St. and Cass St. on the east side of 3<sup>rd</sup> St., as depicted in Map 22-0671. Adjacent properties are zoned C-2 Commercial and include furniture restoration, a hotel, and a warming center.

# BASIC ZONING DISTRICTS R1 - SINGLE FAMILY R2 - RESIDENCE WR - WASHBURN RES R3 - SPECIAL RESIDENCE R4 - LOW DENSITY MULTI R5 - MULTIPLE DWELLING R6 - SPECIAL MULTIPLE PD- PLANNED DEVELOP TND - TRAD NEIGH DEV. C1 - LOCAL BUSINESS C2 - COMMERCIAL

C3 - COMMUNITY BUSINESS

M1 - LIGHT INDUSTRIAL

M2 - HEAVY INDUSTRIAL

PS - PUBLIC & SEMI-PUBLIC

PL - PARKING LOT

UT - PUBLIC UTILITY

CON - CONSERVANCY

FW - FLOODWAY

A1 - AGRICULTURAL

EA - EXCLUSIVE AG

City Limits

SUBJECT PROPERTY

0 50 100 200 Feet