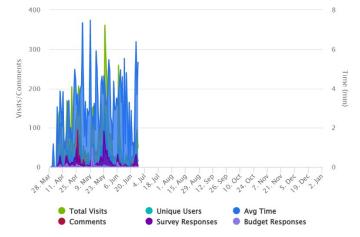

### **III. COMMUNITY ENGAGEMENT TRENDS**

The following figures are intended to provide an overview of community engagement trends over time and topics of high interest to the public to date. Figure 1 displays engagement trends over time. Spikes of engagement correlate with promotion from River Travel Media, the City's media consultant for the project. Figure 2 displays a breakdown of popular categories from the comment map, and Figure 3 displays the most common words left by participants on the comment map.

# collaborāte / formulāte / innovāte

Figure 1: Community engagement trends over time by module type

Figure 3: Word cloud showing most popular words from the comment map (larger words are mentioned the most frequently)