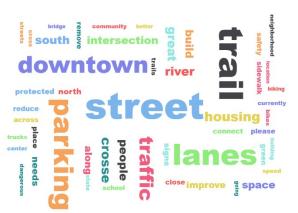

### **III. COMMUNITY ENGAGEMENT TRENDS**

The following figures are intended to provide an overview of community engagement trends over time and topics of high interest to the public to date. Figure 1 displays engagement trends over time. Spikes of engagement correlate with promotion from River Travel Media, the City's media consultant for the project. Figure 2 displays a breakdown of popular categories from the comment map, and Figure 3 displays the most common words left by participants on the comment map.

# collaborāte / formulāte / innovāte

Figure 1: Community engagement trends over time by module type

Figure 3: Word cloud showing most popular words from the comment map (larger words are mentioned the most frequently)