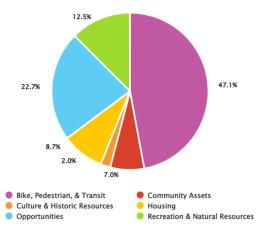

### **III. COMMUNITY ENGAGEMENT TRENDS**

The following figures are intended to provide an overview of community engagement trends over time and topics of high interest to the public to date. Figure 1 displays engagement trends over time. Spikes of engagement correlate with promotion from River Travel Media, the City's media consultant for the project. Figure 2 displays a breakdown of popular categories from the comment map, and Figure 3 displays the most common words left by participants on the comment map.