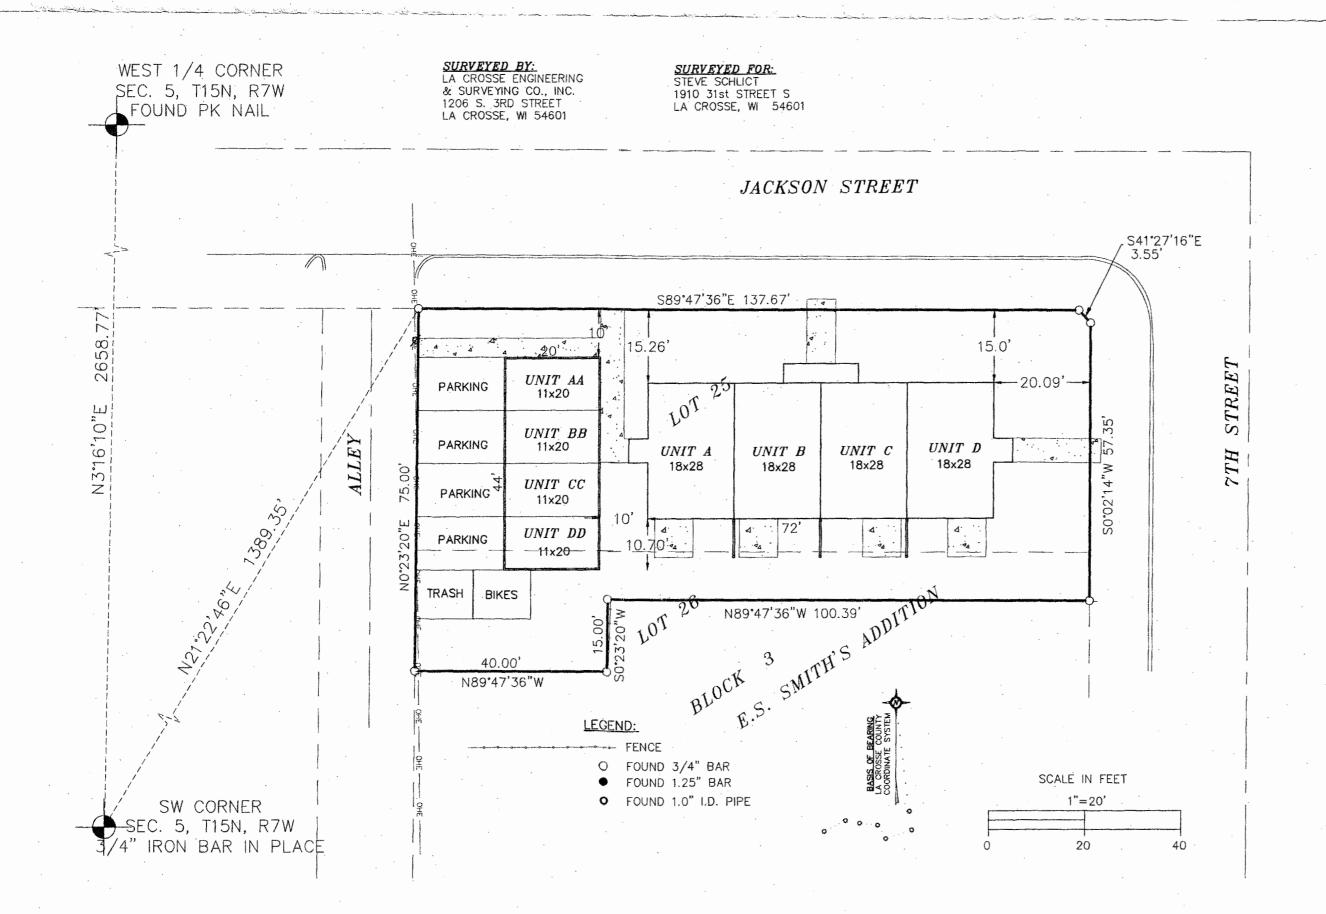

## JACKSON STREET TOWNHOMES A CONDOMINIUM

PART OF LOT 25, THE NORTH 10 FEET OF LOT 26 AND THE NORTH HALF OF THE WEST 40 FEET OF SAID LOT 26, ALL IN BLOCK 3 OF E.S. SMITH'S ADDITION, ALL IN SECTION 5, TOWNSHIP 15 NORTH, RANGE 7 WEST, CITY OF LA CROSSE, LA CROSSE COUNTY, WISCONSIN, DESCRIBED AS FOLLOWS:

COMMENCING AT THE SOUTHWEST CORNER OF SAID SECTION 5; THENCE N21'22'46"E 1389.35 FEET TO THE NORTHWEST CORNER OF SAID LOT 25 OF E.S. SMITH'S ADDITION AND THE POINT OF BEGINNING; THENCE S89'47'36"E ALONG THE NORTH LINE THEREOF 137.67 FEET; THENCE S41'27'16"E 3.55 FEET TO THE EAST LINE OF SAID BLOCK 3; THENCE S0'02'14"W ALONG THE EAST LINE THEREOF 57.35 FEET; THENCE N89'47'36"W 100.39 FEET; THENCE S0'23'20"W 15.00 FEET; THENCE N89'47'36"W 40.00 FEET TO THE EAST LINE OF THE ALLEY; THENCE N0'23'20"E ALONG SAID EAST LINE 75.00 FEET TO THE POINT OF BEGINNING.

| RECEIVED FOR RECORDING                                                                                             | G THISDAY                                              | OF                                       |                                                                  |                                              |       |
|--------------------------------------------------------------------------------------------------------------------|--------------------------------------------------------|------------------------------------------|------------------------------------------------------------------|----------------------------------------------|-------|
| AT                                                                                                                 | _O'CLOCKM.                                             | AND FILED A                              | S DOCUMENT #                                                     | #                                            | _,    |
|                                                                                                                    | OLUME                                                  |                                          | PAGES                                                            | 1                                            |       |
| ŀ                                                                                                                  | LA CROS                                                |                                          | REGISTER OF D                                                    | EEDS                                         | . · . |
| HEREBY CERTIFY THAT I THAT THE ABOVE MAP IS AND LOCATION OF THE PR DIMENSIONS OF ALL STRUC ROADWAYS AND VISIBLE EN | A TRUE REPRESE<br>OPERTY, ITS EXTI<br>TURES THEREON,   | NTATION THE<br>ERIOR BOUND<br>FENCES, AP | REOF AND SHO<br>ARIES, THE LO                                    | OWS THE SIZE<br>CATION AND                   |       |
| REDERICK J. HILBY P.A. CROSSE ENGINEERING &                                                                        |                                                        | , INC.                                   |                                                                  |                                              |       |
|                                                                                                                    |                                                        |                                          |                                                                  |                                              |       |
| LIVING ROOM 13x13  KITCHEN 13x13                                                                                   | LIVING ROOM<br>13x13<br>KITCHEN<br>13x13               |                                          | LIVING ROOM<br>13x13<br>KITCHEN<br>13x13                         | LIVING R<br>13x13<br>KITCHEN<br>13x13        |       |
| UNIT A                                                                                                             | UNIT E                                                 | 3 .                                      | UNIT C                                                           | UNIT D                                       |       |
|                                                                                                                    |                                                        | AIN FLOOR<br>OT TO SCALE                 |                                                                  |                                              |       |
| BEDROOM 10x13  BATHROOM O5 x 9 9 10 10x13  BEDROOM 10x13  CL                                                       | 10x13  BATHROOM  D  S  S  S  S  S  S  S  S  S  S  S  S | CL C | BEDROOM<br>10x13  BATHROOM<br>5 x 9 5  S 2 9 5  BEDROOM<br>10x13 | CL BEDRO 10x1  BATHRO 5 x 9.  CL BEDRO 10x13 | OM    |
| UNIT A                                                                                                             | UNIT B                                                 |                                          | UNIT C                                                           | UNIT D                                       |       |