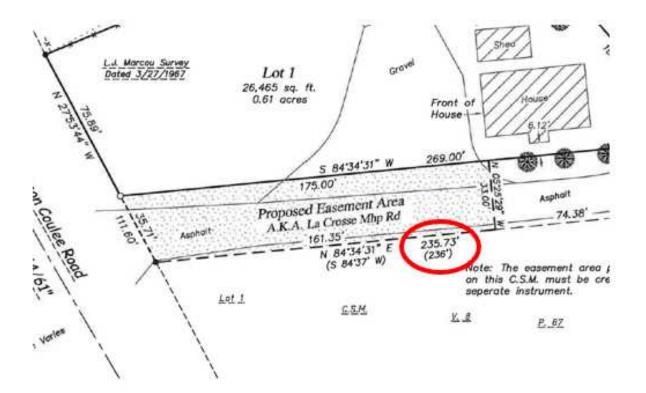

## \*\*\* CAUTION: This email originated from an external sender. DO NOT click links or open attachments unless you recognize the sender and know the content is safe. \*\*\*

Good morning Sondra,

Overall, the map looks great! There is one minor glitch that will need to be fixed prior to recording. It occurs in the description for the easement. The distance called for in the easement description is 235.73 feet. That should be corrected to read 161.35 feet.

Commencing at the northeast corner of Section 21, thence S 42'15'50" W 791.74 feet to the easterly right-of-way line of Mormon Coulee Road, thence, along said easterly right-of-way line, S 27'53'44" E 75.89 feet to the point of beginning of this easement description:

thence, continuing along said easterly right—of—way line, S 27'53'44" E 35.71 feet to the northwest corner of Lot 1, Certified Survey Mop, Volume 8, Page 67, Document Number 1203547; thence, along the North line of said Lot 1, N 84'34'31" 235.73 fet; thence N 05'25'29" W 33.00 feet; thence S 84'34'31" W 175.00 feet to the point of beginning of this easement description.