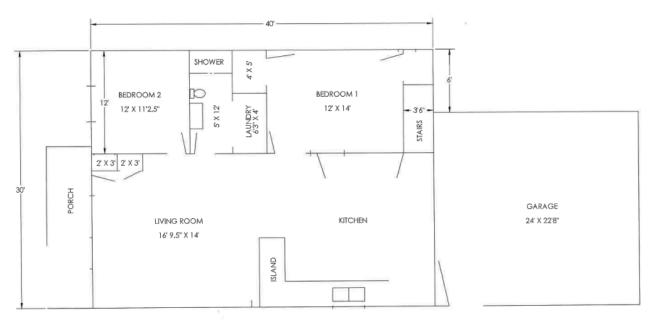

**Plans:** The purchaser is proposing to construct a single story, 2 bedroom, 1bath home with an attached garage. The home will have a full basement with stubbed plumbing for future expansion.

Please note that the concept plans, below, may change slightly after meeting with their architect/designer and/or builder. It is possible that materials may slightly differ than pictured (i.e. railings, column design). These changes will be made and approved by Staff prior to closing.