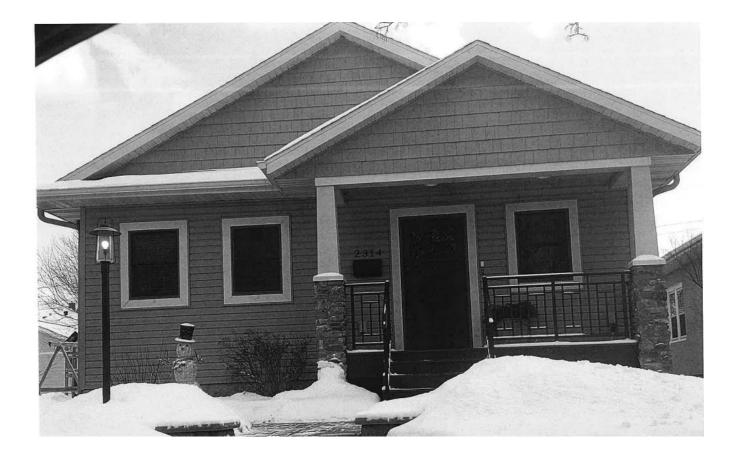

**Plans:** The purchaser is proposing to construct a single story, 2 bedroom, 1bath home with an attached garage. The home will have a full basement with stubbed plumbing for future expansion.

Please note that the concept plans, below, may change slightly after meeting with their architect/designer and/or builder. It is possible that materials may slightly differ than pictured (i.e. railings, column design). These changes will be made and approved by Staff prior to closing.