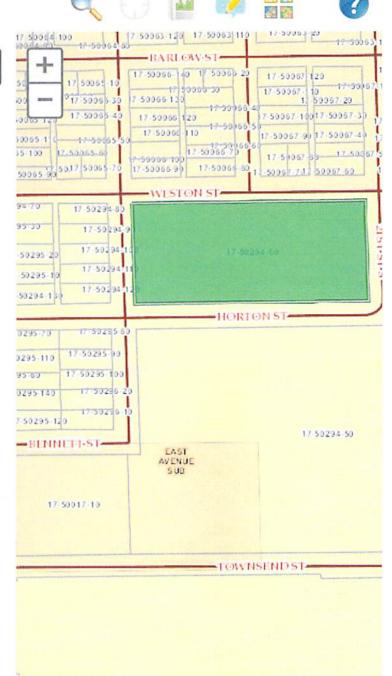

## **CONDITIONAL USE PERMIT APPLICATION**

| Applicant (name and address):  Mary Mother of the Church Parish                                                                                                                                                                                                                                                                                                                                                                                   |
|---------------------------------------------------------------------------------------------------------------------------------------------------------------------------------------------------------------------------------------------------------------------------------------------------------------------------------------------------------------------------------------------------------------------------------------------------|
| 2006 Weston St.                                                                                                                                                                                                                                                                                                                                                                                                                                   |
| La Crosse, WI 54601                                                                                                                                                                                                                                                                                                                                                                                                                               |
|                                                                                                                                                                                                                                                                                                                                                                                                                                                   |
| Owner of site (name and address):                                                                                                                                                                                                                                                                                                                                                                                                                 |
| Mary Mother of the Church Parish                                                                                                                                                                                                                                                                                                                                                                                                                  |
| 2006 Weston St.                                                                                                                                                                                                                                                                                                                                                                                                                                   |
| La Crosse, WI 54601                                                                                                                                                                                                                                                                                                                                                                                                                               |
| Architect (name and address), if applicable:                                                                                                                                                                                                                                                                                                                                                                                                      |
| HSR & Associates, Inc. Attn: Doug Ramsey                                                                                                                                                                                                                                                                                                                                                                                                          |
| 100 Milwaukee St.                                                                                                                                                                                                                                                                                                                                                                                                                                 |
| La Crosse, WI 54603                                                                                                                                                                                                                                                                                                                                                                                                                               |
| Professional Engineer (name and address), if applicable: Paragon Associates Attn: Jeff Moorhouse                                                                                                                                                                                                                                                                                                                                                  |
| 632 Copeland Ave                                                                                                                                                                                                                                                                                                                                                                                                                                  |
| La Crosse, WISSGO                                                                                                                                                                                                                                                                                                                                                                                                                                 |
|                                                                                                                                                                                                                                                                                                                                                                                                                                                   |
| Contractor (name and address), if applicable: Les Manske & Sons Excavating                                                                                                                                                                                                                                                                                                                                                                        |
| W4845 N. Chipmunk Rd                                                                                                                                                                                                                                                                                                                                                                                                                              |
| Stoddard, WI 54658                                                                                                                                                                                                                                                                                                                                                                                                                                |
|                                                                                                                                                                                                                                                                                                                                                                                                                                                   |
| Address of subject premises: 2006 Weston St.                                                                                                                                                                                                                                                                                                                                                                                                      |
| Tax Parcel No.: 17-50294-60                                                                                                                                                                                                                                                                                                                                                                                                                       |
| Legal Description: PRT NW-SW THE E 619.5FT OF W 995.25FT OF N 297.5FT EX PRT TAKEN FOR WESTON ST LOT SZ: IRR                                                                                                                                                                                                                                                                                                                                      |
|                                                                                                                                                                                                                                                                                                                                                                                                                                                   |
| Zoning District Classification: R-1                                                                                                                                                                                                                                                                                                                                                                                                               |
| Conditional Use Permit Required per La Crosse Municipal Code sec. 115- 356 (If the use is defined in 115-347(6)(c)(1) or (2), see **" below.)                                                                                                                                                                                                                                                                                                     |
| Is the property/structure listed on the local register of historic places? Yes NoX                                                                                                                                                                                                                                                                                                                                                                |
| Description of subject site and <b>current</b> use (include such items as number of rooms, housing units, bathrooms, square footage of buildings and detailed use, if applicable). If available, please attach blueprint of building(s):  SCHOOL: 16 Classrooms, 7 Bathrooms, 1 Gymnasium, 1 Kitchen & 1 Cafeteria 31,000 SQ FT. ZERO USE  Church-Rectory: 4 Bedrooms, 8 Bathrooms, 4 Mechanical Rooms, 4 Living Rooms, 1 Dining Room, 5 Offices, |
| 4 Garages, 5 Recreation Rooms & 1 Choir Loft 30,000 SQ FT. Parish community tife - 7 days a week                                                                                                                                                                                                                                                                                                                                                  |
|                                                                                                                                                                                                                                                                                                                                                                                                                                                   |
| Description of <b>proposed</b> site and operation or use (include number of rooms, housing units, bathrooms, square footage of buildings and detailed use). If available, please attach blueprint of building(s):  Continued use of Church-Rectory and temporary green space until future parish hall, religious education classrooms, kitchen and storage space                                                                                  |
| Type of Structure (proposed): Addition connected to church - parish hall, kitchen and weekly religious education classes                                                                                                                                                                                                                                                                                                                          |
| Number of current employees, if applicable: 10                                                                                                                                                                                                                                                                                                                                                                                                    |
| Number of <b>proposed</b> employees, if applicable: 10                                                                                                                                                                                                                                                                                                                                                                                            |