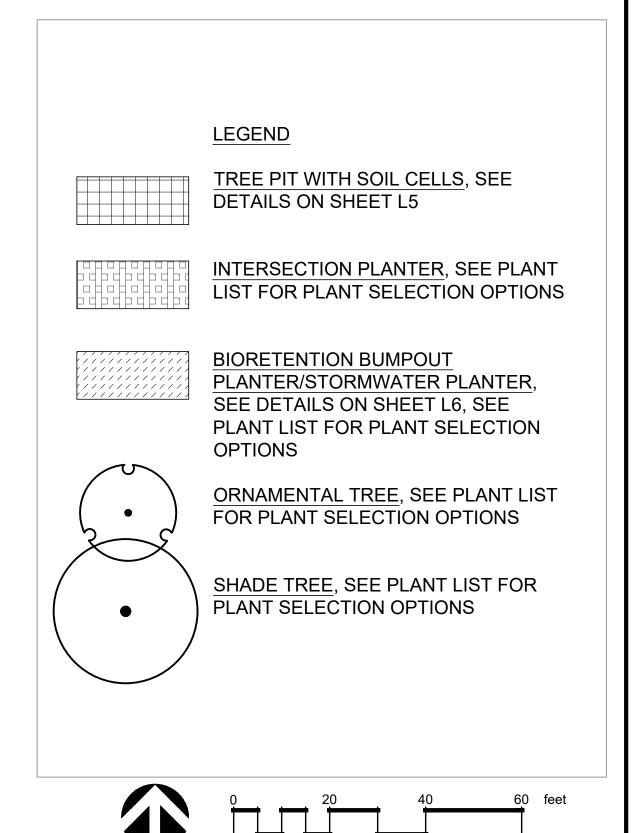

#### RECOMMENDED PLANT LIST:

- 1. PLANT LIST RECOMMENDATIONS ARE ORGANIZED BELOW BY PLANTING AREA
- 2. FINAL PLANTING PLANS ARE TO BE SITE SPECIFIC AND REFLECT SITE CONDITIONS, SUCH AS SOLAR ACCESS, VISION TRIANGLES, AND ADJACENT USES.
- 3. ALL PLANT MATERIAL TO BE SYMMETRICAL AND TYPICAL OF THEIR SPECIES; HEALTHY, WELL BRANCHED, AND WELL-PROPORTIONED IN RESPECT TO HEIGHT AND WIDTH: FREE FROM DISEASE. INJURY, INSECTS, AND WEAK ROOTS; AND , CONFORMING TO THE REQUIREMENTS OF THE ANLA
- 4. ALL TREES TO BE BALLED AND BURLAP, WITH A 2" CALIPER MINIMUM.
- MINIMUM SHRUB SIZE: 5 GALLON CONTAINER
- 6. MINIMUM PERENNIAL AND ORNAMENTAL GRASS SIZE: 1 GALLON CONTAINER
- 7. STORMWATER GRASSES AND SEDGES TO BE PLANTED AS PLUGS.