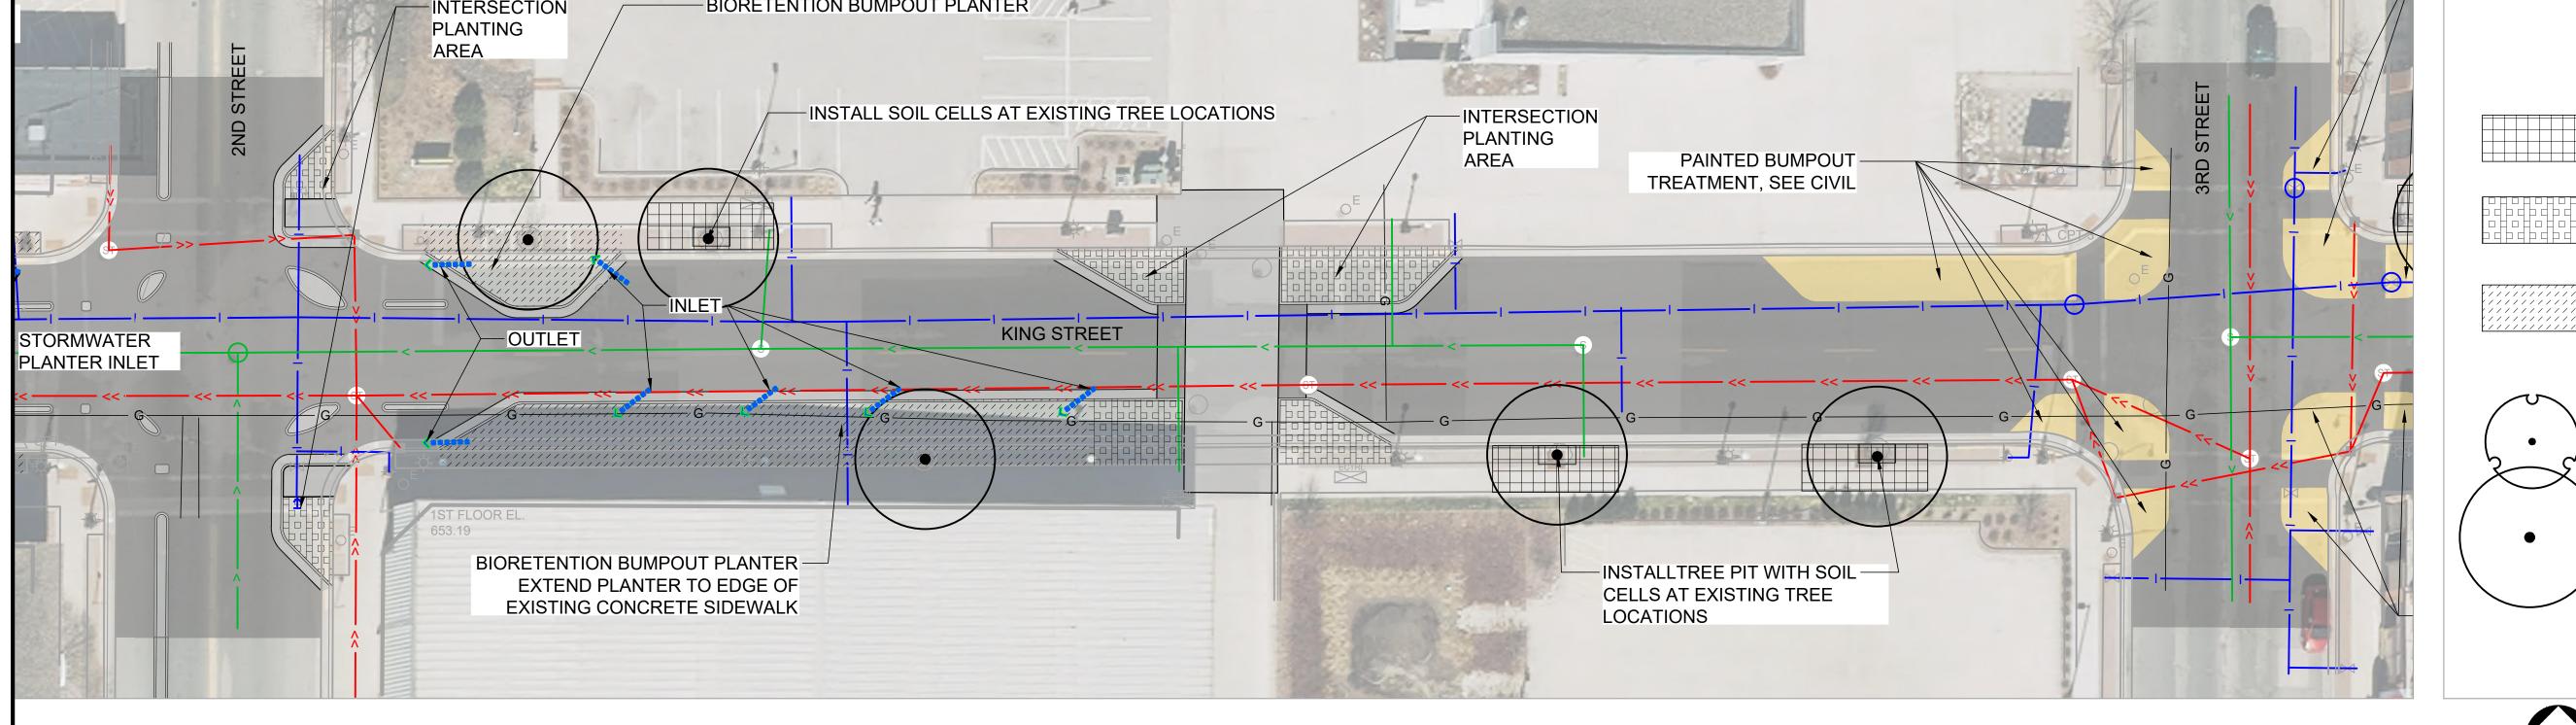

#### RECOMMENDED PLANT LIST:

- 1. PLANT LIST RECOMMENDATIONS ARE ORGANIZED BELOW BY PLANTING AREA
- 2. FINAL PLANTING PLANS ARE TO BE SITE SPECIFIC AND REFLECT SITE CONDITIONS, SUCH AS SOLAR ACCESS, VISION TRIANGLES, AND ADJACENT USES.
- 3. ALL PLANT MATERIAL TO BE SYMMETRICAL AND TYPICAL OF THEIR SPECIES; HEALTHY, WELL BRANCHED, AND WELL-PROPORTIONED IN RESPECT TO HEIGHT AND WIDTH: FREE FROM DISEASE. INJURY, INSECTS, AND WEAK ROOTS; AND , CONFORMING TO THE REQUIREMENTS OF THE ANLA
- 4. ALL TREES TO BE BALLED AND BURLAP, WITH A 2" CALIPER MINIMUM.
- MINIMUM SHRUB SIZE: 5 GALLON CONTAINER
- 6. MINIMUM PERENNIAL AND ORNAMENTAL GRASS SIZE: 1 GALLON CONTAINER
- 7. STORMWATER GRASSES AND SEDGES TO BE PLANTED AS PLUGS.