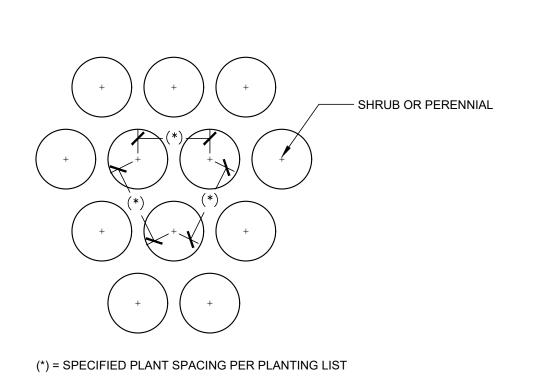

#### RECOMMENDED PLANT LIST:

- 1. PLANT LIST RECOMMENDATIONS ARE ORGANIZED BELOW BY PLANTING AREA
- 2. FINAL PLANTING PLANS ARE TO BE SITE SPECIFIC AND REFLECT SITE CONDITIONS, SUCH AS SOLAR ACCESS, VISION TRIANGLES, AND ADJACENT USES.
- 3. ALL PLANT MATERIAL TO BE SYMMETRICAL AND TYPICAL OF THEIR SPECIES; HEALTHY, WELL BRANCHED, AND WELL-PROPORTIONED IN RESPECT TO HEIGHT AND WIDTH: FREE FROM DISEASE. INJURY, INSECTS, AND WEAK ROOTS; AND , CONFORMING TO THE REQUIREMENTS OF THE ANLA
- 4. ALL TREES TO BE BALLED AND BURLAP, WITH A 2" CALIPER MINIMUM.
- MINIMUM SHRUB SIZE: 5 GALLON CONTAINER
- 6. MINIMUM PERENNIAL AND ORNAMENTAL GRASS SIZE: 1 GALLON CONTAINER
- 7. STORMWATER GRASSES AND SEDGES TO BE PLANTED AS PLUGS.