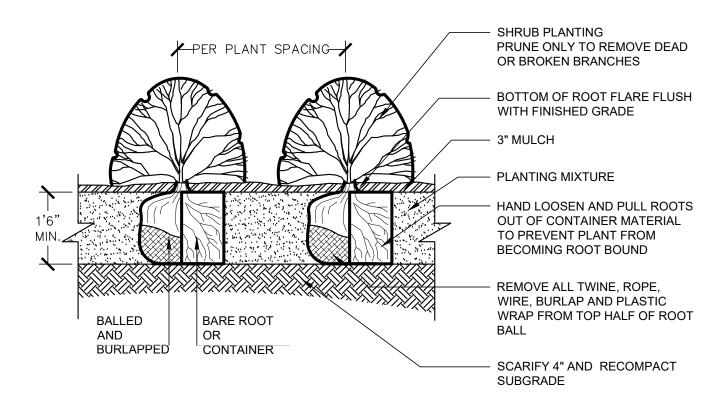

24" 48" WIDE
- 2. COBBLESTONE DRYSTREAM: 1.5" 3" SMOOTH MISSISSIPPI RIVER ROCK, 3" DEEP. PROVIDE SOIL SEPARATION FABRIC BETWEEN DRYSTREAM AND PLANTING SOIL MIX.
- 3. DECORATIVE BOULDERS:
- 3.1. PLACE AT DRYSTREAM CURVE TRANSITIONS IN GROUPINGS OF 2 SMALL AND 1 MEDIUM, 1 MEDIUM AND 1 LARGE, AND 1 LARGE BOULDER.
- 3.2. SMALL BOULDER: 12" 18" ROUNDED FIELDSTONE BOULDER
- 3.3. MEDIUM BOULDER: 24" 30" ROUNDED FIELDSTONE BOULDER
- 3.4. LARGE BOULDER: 36" 48" ROUNDED FIELDSTONE BOULDER
- 4. PAVERS: TERRACE PAVERS TO MATCH EXISTING CITY OF LA CROSSE STANDARD TERRACE PAVER FOR DOWNTOWN AREA.
- 5. ENGINEERED SOIL PLANTING BED: 18" DEEP MINIMUM, COMPOSED OF MIXTURE OF 70 TO 85% COARSE SAND AND 15 TO 30% COMPOST, MEETING REQUIREMENTS OF WI DNR 1004 BIORETENTION FOR INFILTRATION TECHNICAL STANDARD.









Revision Issue

Drawn By

Designed By

Checked By

Date







PLANT PLUG SPACING: 1'X1' OVERALL SPACING O.C. 2'X2' SPACING BETWEEN FOX SEDGES



ROOTSPACE INFILL PANELS INSTALLED

1/4" = 1'-0"

TREEPIT LAYOUT



TREEPIT SECTION DETAIL A-A

1/4" = 1'-0"

- GRID REFERS TO

SPACING AND LAYOUT

7 OF SOIL CELL SYSTEM

32 9343.63-05

32 93-03

O <u>KEYED NOTES</u>

A TREE (SEE LANDSCAPE PLANS AND DETAILS FOR SPECIES AND PROPER PLANTING DEPTH.) B COMPACTED SOIL BASE TO SUPPORT ROOTBALL, OR AS SPECIFIED.

C SURFACE & COMPACTED AGGREGATE PAVEMENT BASE (DESIGN PER SPECIFICATIONS. THICKEN EDGE AT

TREEPIT OPENING. COMPACT TO 95% MINIMUM STANDARD PROCTOR DENSITY.)

D ROOTBALL ANCHORING SYSTEM: ARBORGUY™ ANCHORPLATE OR APPROVED EQUAL (GREENBLUE.COM/ANCHORPLATE)

E&F NOT USED

G AERATION/IRRIGATI