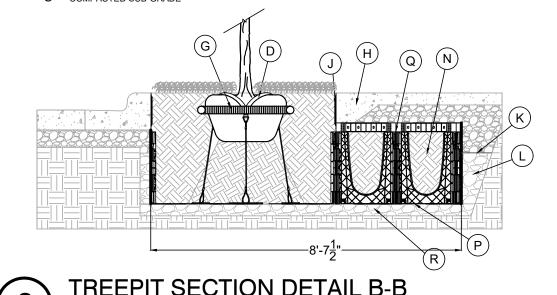

UPPORT COLLAR IF REQUIRED.

N PLANTING SOIL (SCREENED SANDY LOAM WITH 4-8% ORGANICS BY VOLUME. SEE PLANTING SOIL

SPECIFICATION.) (FOOT COMPACTION ONLY.) O ROOT AND MOISTURE BARRIER: ROOTSTOP™ 600 ROOT BARRIER OR APPROVED EQUAL. (GREENBLUE.COM/ROOTSTOP) (WRAPS VERTICALLY AROUND THE SOIL CELLS. SEAMS MUST OVERLAP 10" - 12" AND

BE SEALED WITH JOINING TAPE.) P SOIL REINFORCEMENT MESH: ARBORMESH OR APPROVED EQUAL. LAID ON TOP OF COMPACTED BASE COURSE.

Q PAVEMENT SUPPORT SYSTEM \ SOIL CELL SYSTEM: ROOTSPACE® 600 PAVEMENT SUPPORT SYSTEM OR APPROVED EQUAL / 1-LAYER (GREENBLUE.COM/ROOTSPACE) (FILLED WITH PLANTING SOIL AS SPECIFIED.)

R AGGREGATE SUB-BASE / DRAINAGE LAYER. FREE DRAINING, 1/4" TO 1" CRUSHED ANGULAR STONE. COMPACT TO MINIMUM OF 95% STANDARD PROCTOR DENSITY.

S COMPACTED SUB-GRADE



TREEPIT SECTION DETAIL B-B

32 9343.63-06

Revision Issue Description Revision Issue Date Rev.# SEH Project Rev.# Description Drawn By Designed By Checked By



Date





| Date | Rev.# | Revision Issue<br>Description | Date |
|------|-------|-------------------------------|------|
|      |       |                               |      |
|      |       |                               |      |

Revision Issue Description

SEH Project

Designed By

Checked By

Drawn By

Rev.#