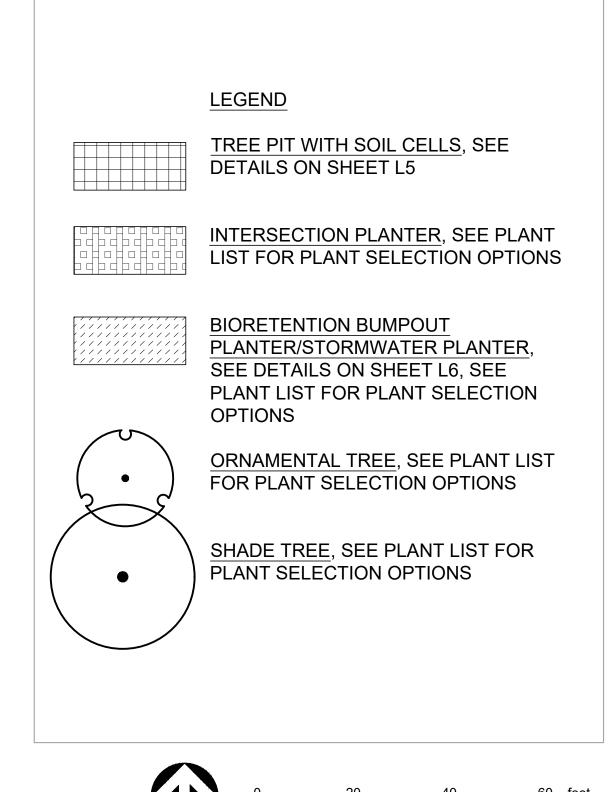

#### RECOMMENDED PLANT LIST:

- 1. PLANT LIST RECOMMENDATIONS ARE ORGANIZED BELOW BY PLANTING AREA
- 2. FINAL PLANTING PLANS ARE TO BE SITE SPECIFIC AND REFLECT SITE CONDITIONS, SUCH AS SOLAR ACCESS, VISION TRIANGLES, AND ADJACENT USES.
- 3. ALL PLANT MATERIAL TO BE SYMMETRICAL AND TYPICAL OF THEIR SPECIES; HEALTHY, WELL BRANCHED, AND WELL-PROPORTIONED IN RESPECT TO HEIGHT AND WIDTH: FREE FROM DISEASE. INJURY, INSECTS, AND WEAK ROOTS; AND , CONFORMING TO THE REQUIREMENTS OF THE ANLA
- 4. ALL TREES TO BE BALLED AND BURLAP, WITH A 2" CALIPER MINIMUM.
- MINIMUM SHRUB SIZE: 5 GALLON CONTAINER
- 6. MINIMUM PERENNIAL AND ORNAMENTAL GRASS SIZE: 1 GALLON CONTAINER
- 7. STORMWATER GRASSES AND SEDGES TO BE PLANTED AS PLUGS.