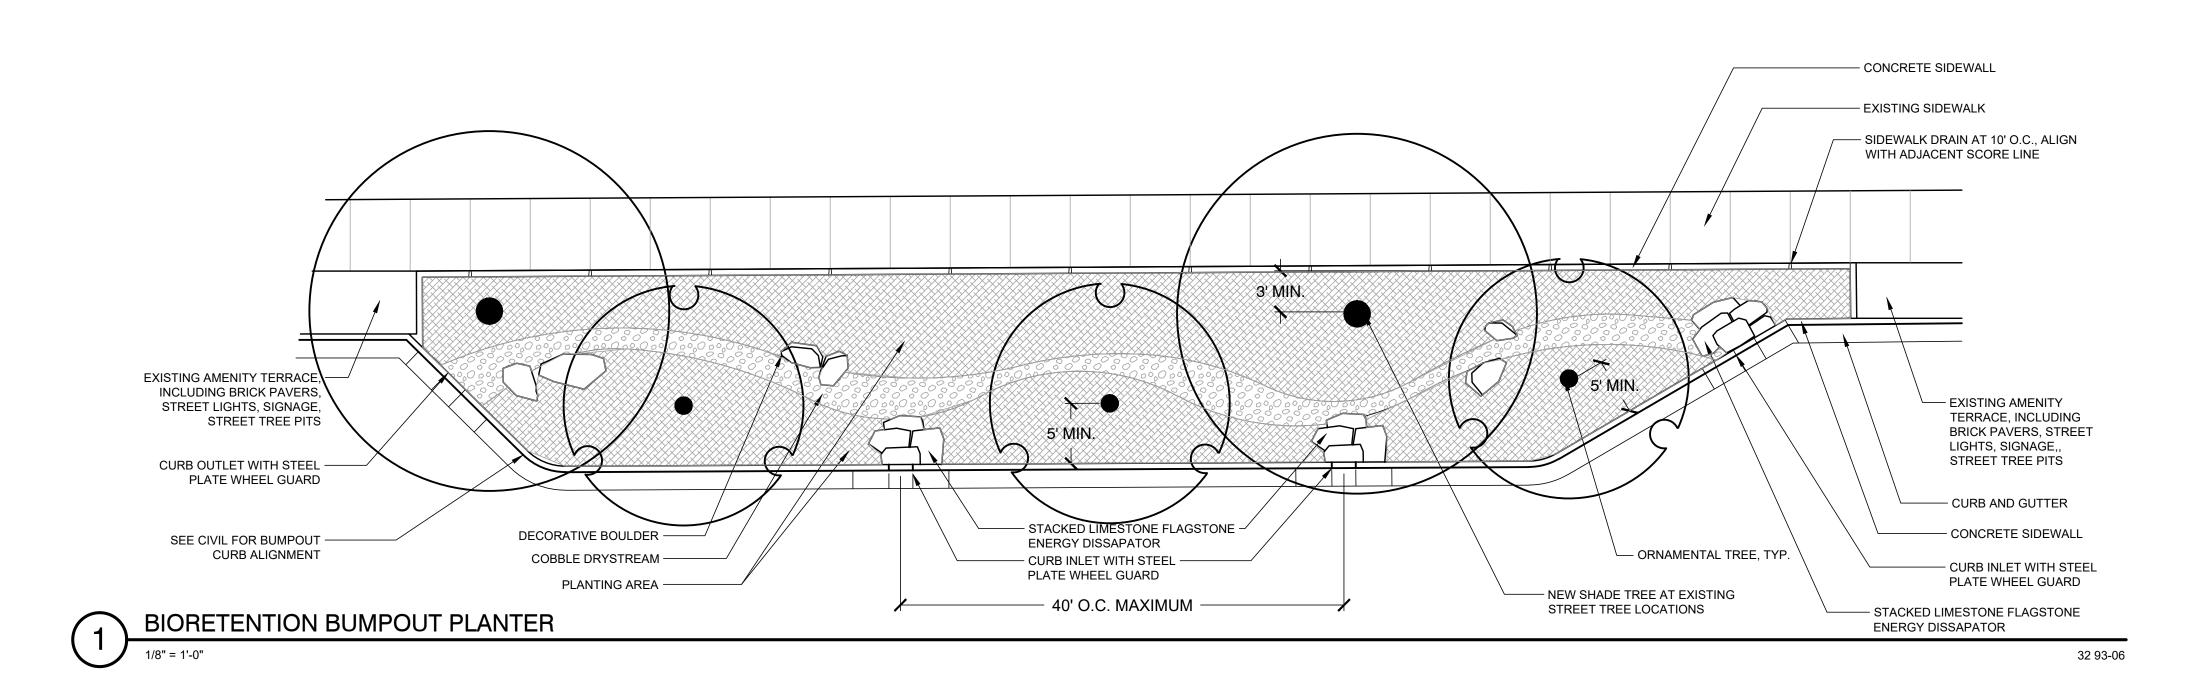

#### RECOMMENDED PLANT LIST:

- 1. PLANT LIST RECOMMENDATIONS ARE ORGANIZED BELOW BY PLANTING AREA
- 2. FINAL PLANTING PLANS ARE TO BE SITE SPECIFIC AND REFLECT SITE CONDITIONS, SUCH AS SOLAR ACCESS, VISION TRIANGLES, AND ADJACENT USES.
- 3. ALL PLANT MATERIAL TO BE SYMMETRICAL AND TYPICAL OF THEIR SPECIES; HEALTHY, WELL BRANCHED, AND WELL-PROPORTIONED IN RESPECT TO HEIGHT AND WIDTH: FREE FROM DISEASE. INJURY, INSECTS, AND WEAK ROOTS; AND , CONFORMING TO THE REQUIREMENTS OF THE ANLA
- 4. ALL TREES TO BE BALLED AND BURLAP, WITH A 2" CALIPER MINIMUM.
- MINIMUM SHRUB SIZE: 5 GALLON CONTAINER
- 6. MINIMUM PERENNIAL AND ORNAMENTAL GRASS SIZE: 1 GALLON CONTAINER
- 7. STORMWATER GRASSES AND SEDGES TO BE PLANTED AS PLUGS.