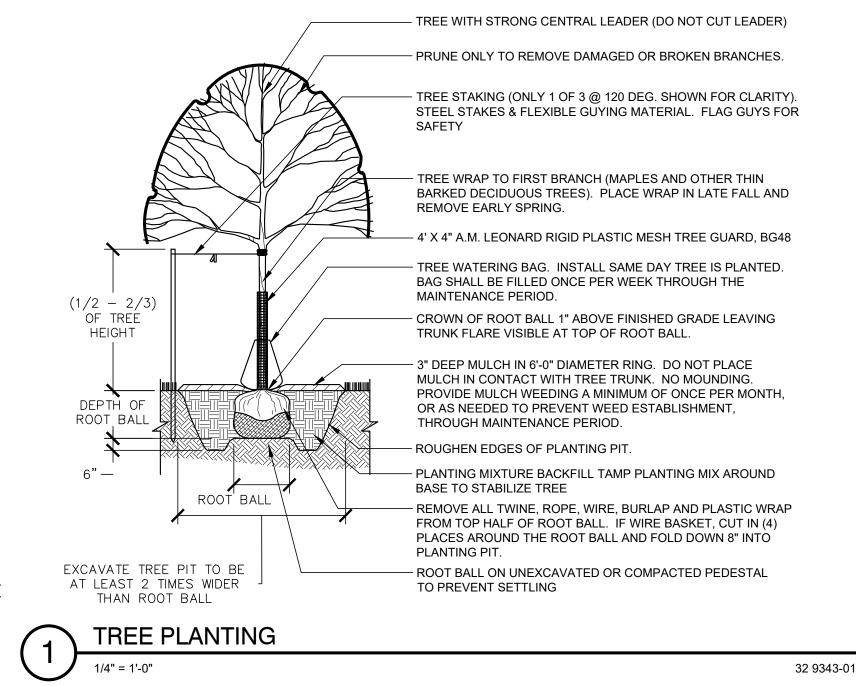

, 24" 48" WIDE
- 2. COBBLESTONE DRYSTREAM: 1.5" 3" SMOOTH MISSISSIPPI RIVER ROCK, 3" DEEP. PROVIDE SOIL SEPARATION FABRIC BETWEEN DRYSTREAM AND PLANTING SOIL MIX.
- 3. DECORATIVE BOULDERS:
- 3.1. PLACE AT DRYSTREAM CURVE TRANSITIONS IN GROUPINGS OF 2 SMALL AND 1 MEDIUM, 1 MEDIUM AND 1 LARGE, AND 1 LARGE BOULDER.
- 3.2. SMALL BOULDER: 12" 18" ROUNDED FIELDSTONE BOULDER
- 3.3. MEDIUM BOULDER: 24" 30" ROUNDED FIELDSTONE BOULDER
- 3.4. LARGE BOULDER: 36" 48" ROUNDED FIELDSTONE BOULDER
- 4. PAVERS: TERRACE PAVERS TO MATCH EXISTING CITY OF LA CROSSE STANDARD TERRACE PAVER FOR DOWNTOWN AREA.
- 5. ENGINEERED SOIL PLANTING BED: 18" DEEP MINIMUM, COMPOSED OF MIXTURE OF 70 TO 85% COARSE SAND AND 15 TO 30% COMPOST, MEETING REQUIREMENTS OF WI DNR 1004 BIORETENTION FOR INFILTRATION TECHNICAL STANDARD.









Revision Issue

Drawn By

Designed By

Checked By

Date







PLANT PLUG SPACING: 1'X1' OVERALL SPACING O.C. 2'X2' SPACING BETWEEN FOX SEDGES



ROOTSPACE INFILL PANELS INSTALLED

1/4" = 1'-0"

TREEPIT LAYOUT



TREEPIT SECTION DETAIL A-A

1/4" = 1'-0"

- GRID REFERS TO

SPACING AND LAYOUT

7 OF SOIL CELL SYSTEM

32 9343.63-05

32 93-03

O <u>KEYED NOTES</u>

A TREE (SEE LANDSCAPE PLANS AND DETAILS FOR SPECIES AND PROPER PLANTING DEPTH.) B COMPACTED SOIL BASE TO SUPPORT ROOTBALL, OR AS SPECIFIED.

C SURFACE & COMPACTED AGGREGATE PAVEMENT BASE (DESIGN PER SPECIFICATIONS. THICKEN EDGE AT

TREEPIT OPENING. COMPACT TO 95% MINIMUM STANDARD PROCTOR DENSITY.)

D ROOTBALL ANCHORING SYSTEM: ARBORGUY™ ANCHORPLATE OR APPROVED EQUAL (GREENBLUE.COM/ANCHORPLATE)

E&F NOT USED

G AERATION/IRRIGA