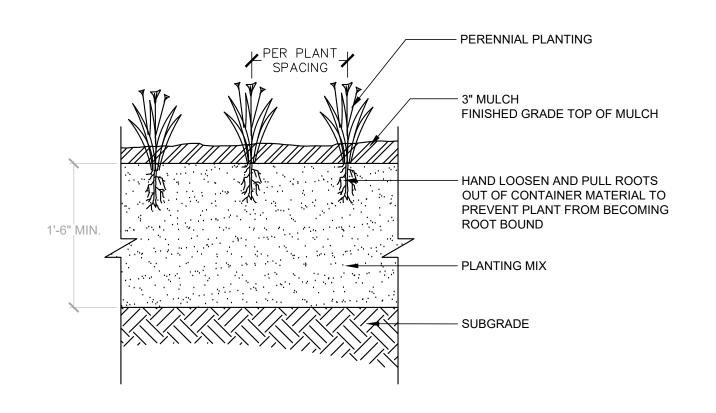

#### RECOMMENDED PLANT LIST:

- 1. PLANT LIST RECOMMENDATIONS ARE ORGANIZED BELOW BY PLANTING AREA
- 2. FINAL PLANTING PLANS ARE TO BE SITE SPECIFIC AND REFLECT SITE CONDITIONS, SUCH AS SOLAR ACCESS, VISION TRIANGLES, AND ADJACENT USES.
- 3. ALL PLANT MATERIAL TO BE SYMMETRICAL AND TYPICAL OF THEIR SPECIES; HEALTHY, WELL BRANCHED, AND WELL-PROPORTIONED IN RESPECT TO HEIGHT AND WIDTH: FREE FROM DISEASE. INJURY, INSECTS, AND WEAK ROOTS; AND , CONFORMING TO THE REQUIREMENTS OF THE ANLA
- 4. ALL TREES TO BE BALLED AND BURLAP, WITH A 2" CALIPER MINIMUM.
- MINIMUM SHRUB SIZE: 5 GALLON CONTAINER
- 6. MINIMUM PERENNIAL AND ORNAMENTAL GRASS SIZE: 1 GALLON CONTAINER
- 7. STORMWATER GRASSES AND SEDGES TO BE PLANTED AS PLUGS.