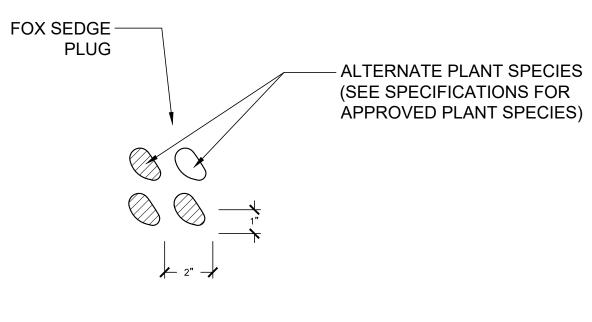

#### RECOMMENDED PLANT LIST:

- 1. PLANT LIST RECOMMENDATIONS ARE ORGANIZED BELOW BY PLANTING AREA
- 2. FINAL PLANTING PLANS ARE TO BE SITE SPECIFIC AND REFLECT SITE CONDITIONS, SUCH AS SOLAR ACCESS, VISION TRIANGLES, AND ADJACENT USES.
- 3. ALL PLANT MATERIAL TO BE SYMMETRICAL AND TYPICAL OF THEIR SPECIES; HEALTHY, WELL BRANCHED, AND WELL-PROPORTIONED IN RESPECT TO HEIGHT AND WIDTH: FREE FROM DISEASE. INJURY, INSECTS, AND WEAK ROOTS; AND , CONFORMING TO THE REQUIREMENTS OF THE ANLA
- 4. ALL TREES TO BE BALLED AND BURLAP, WITH A 2" CALIPER MINIMUM.
- MINIMUM SHRUB SIZE: 5 GALLON CONTAINER
- 6. MINIMUM PERENNIAL AND ORNAMENTAL GRASS SIZE: 1 GALLON CONTAINER
- 7. STORMWATER GRASSES AND SEDGES TO BE PLANTED AS PLUGS.