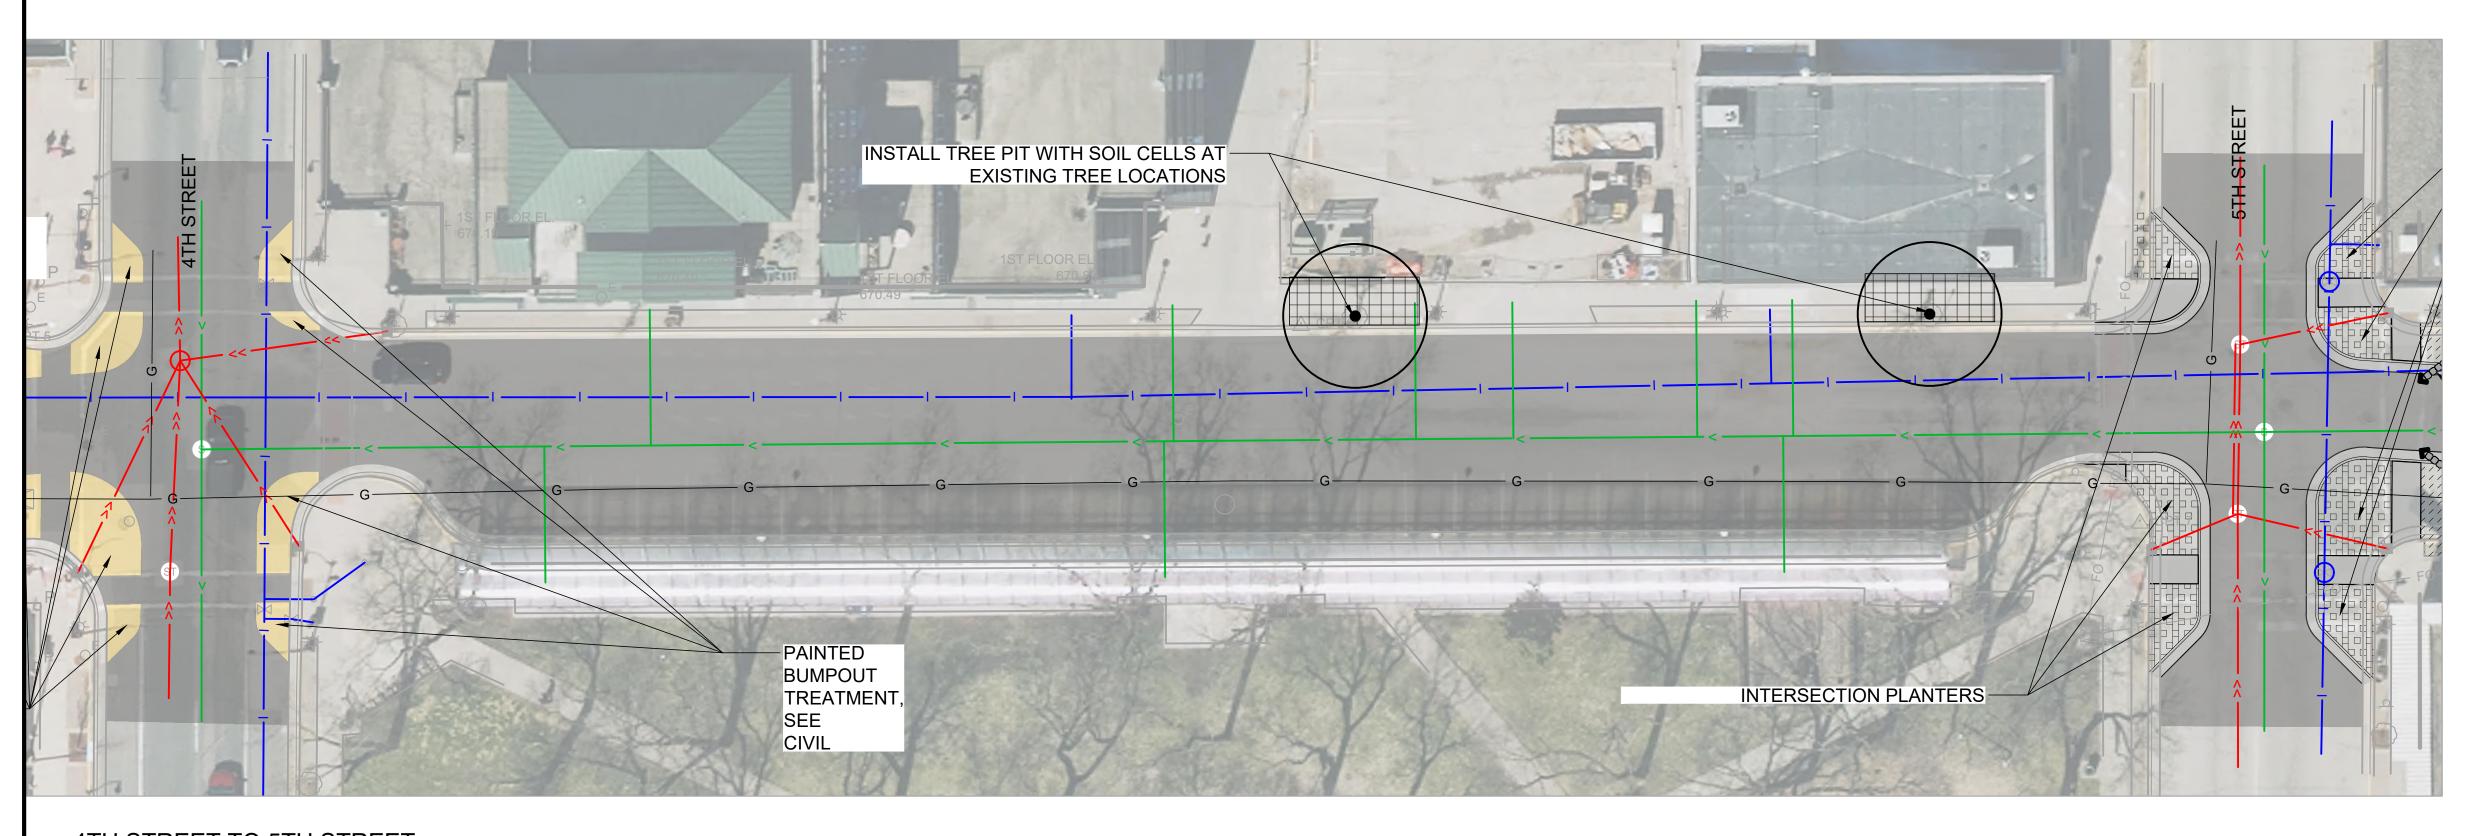

Rev.#

Date

Date

4TH STREET TO 5TH STREET

SEH Project

Designed By

Checked By

Drawn By

#### RECOMMENDED PLANT LIST:

- 1. PLANT LIST RECOMMENDATIONS ARE ORGANIZED BELOW BY PLANTING AREA
- 2. FINAL PLANTING PLANS ARE TO BE SITE SPECIFIC AND REFLECT SITE CONDITIONS, SUCH AS SOLAR ACCESS, VISION TRIANGLES, AND ADJACENT USES.
- 3. ALL PLANT MATERIAL TO BE SYMMETRICAL AND TYPICAL OF THEIR SPECIES; HEALTHY, WELL BRANCHED, AND WELL-PROPORTIONED IN RESPECT TO HEIGHT AND WIDTH: FREE FROM DISEASE. INJURY, INSECTS, AND WEAK ROOTS; AND , CONFORMING TO THE REQUIREMENTS OF THE ANLA
- 4. ALL TREES TO BE BALLED AND BURLAP, WITH A 2" CALIPER MINIMUM.
- MINIMUM SHRUB SIZE: 5 GALLON CONTAINER
- 6. MINIMUM PERENNIAL AND ORNAMENTAL GRASS SIZE: 1 GALLON CONTAINER
- 7. STORMWATER GRASSES AND SEDGES TO BE PLANTED AS PLUGS.