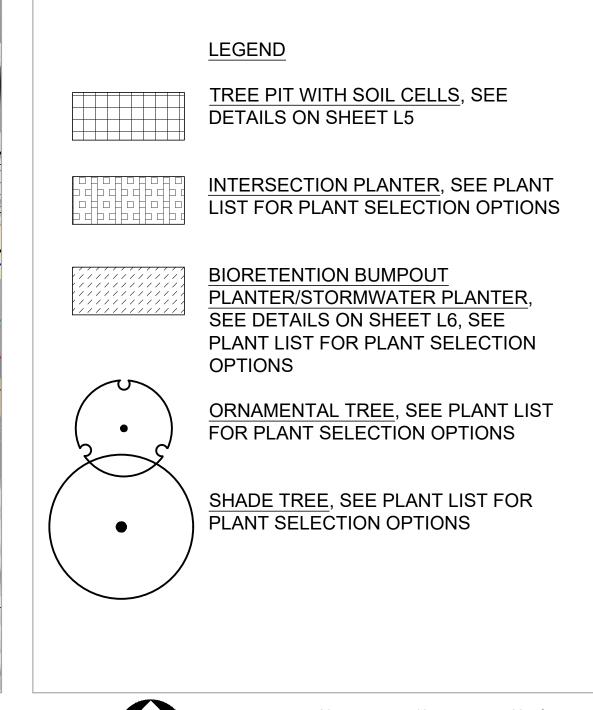

#### RECOMMENDED PLANT LIST:

- 1. PLANT LIST RECOMMENDATIONS ARE ORGANIZED BELOW BY PLANTING AREA
- 2. FINAL PLANTING PLANS ARE TO BE SITE SPECIFIC AND REFLECT SITE CONDITIONS, SUCH AS SOLAR ACCESS, VISION TRIANGLES, AND ADJACENT USES.
- 3. ALL PLANT MATERIAL TO BE SYMMETRICAL AND TYPICAL OF THEIR SPECIES; HEALTHY, WELL BRANCHED, AND WELL-PROPORTIONED IN RESPECT TO HEIGHT AND WIDTH: FREE FROM DISEASE. INJURY, INSECTS, AND WEAK ROOTS; AND , CONFORMING TO THE REQUIREMENTS OF THE ANLA
- 4. ALL TREES TO BE BALLED AND BURLAP, WITH A 2" CALIPER MINIMUM.
- MINIMUM SHRUB SIZE: 5 GALLON CONTAINER
- 6. MINIMUM PERENNIAL AND ORNAMENTAL GRASS SIZE: 1 GALLON CONTAINER
- 7. STORMWATER GRASSES AND SEDGES TO BE PLANTED AS PLUGS.