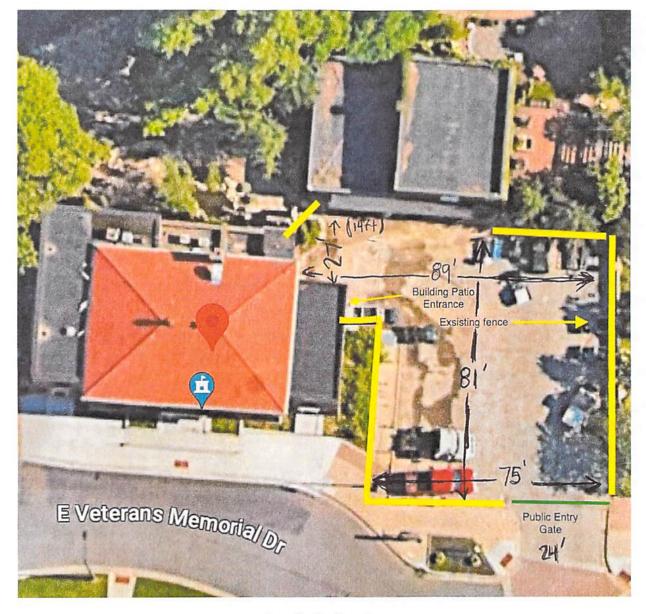

Beer Garden Drawing

Approximately 6,402 square foot area on the east side of the building and entire garage building.

#### Hatchery LLC dba Hatchery Riverside at 410 Veterans Memorial Drive E, La Crosse, WI 54601

Outdoor Cabaret description: Beer garden area.

Beer Garden description: Approximately 6,402 square foot area on the east side of the building, and entire garage building.