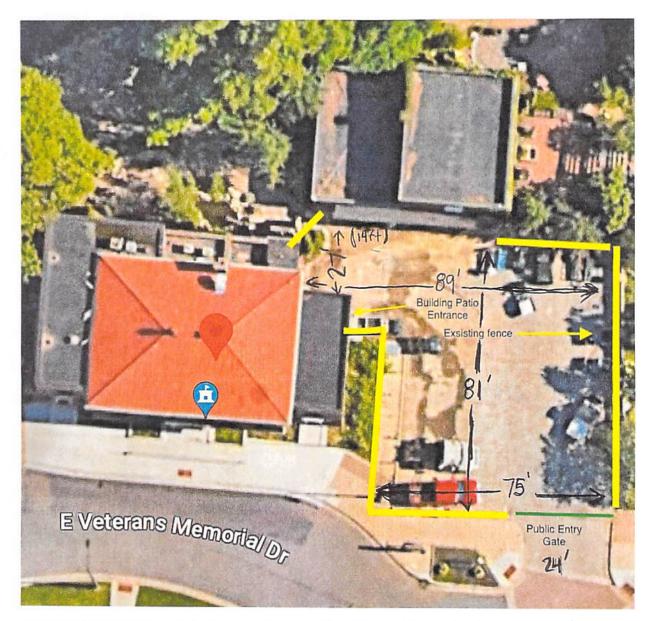

Beer Garden Drawing

Approximately 6,402 square foot area on the east side of the building and entire garage building.

#### Hatchery LLC dba Hatchery Riverside at 410 Veterans Memorial Drive E, La Crosse, WI 54601

Outdoor Cabaret description: Beer garden area.

Beer Garden description: Approximately 6,402 square foot area on the east side of the building, and entire garage building.