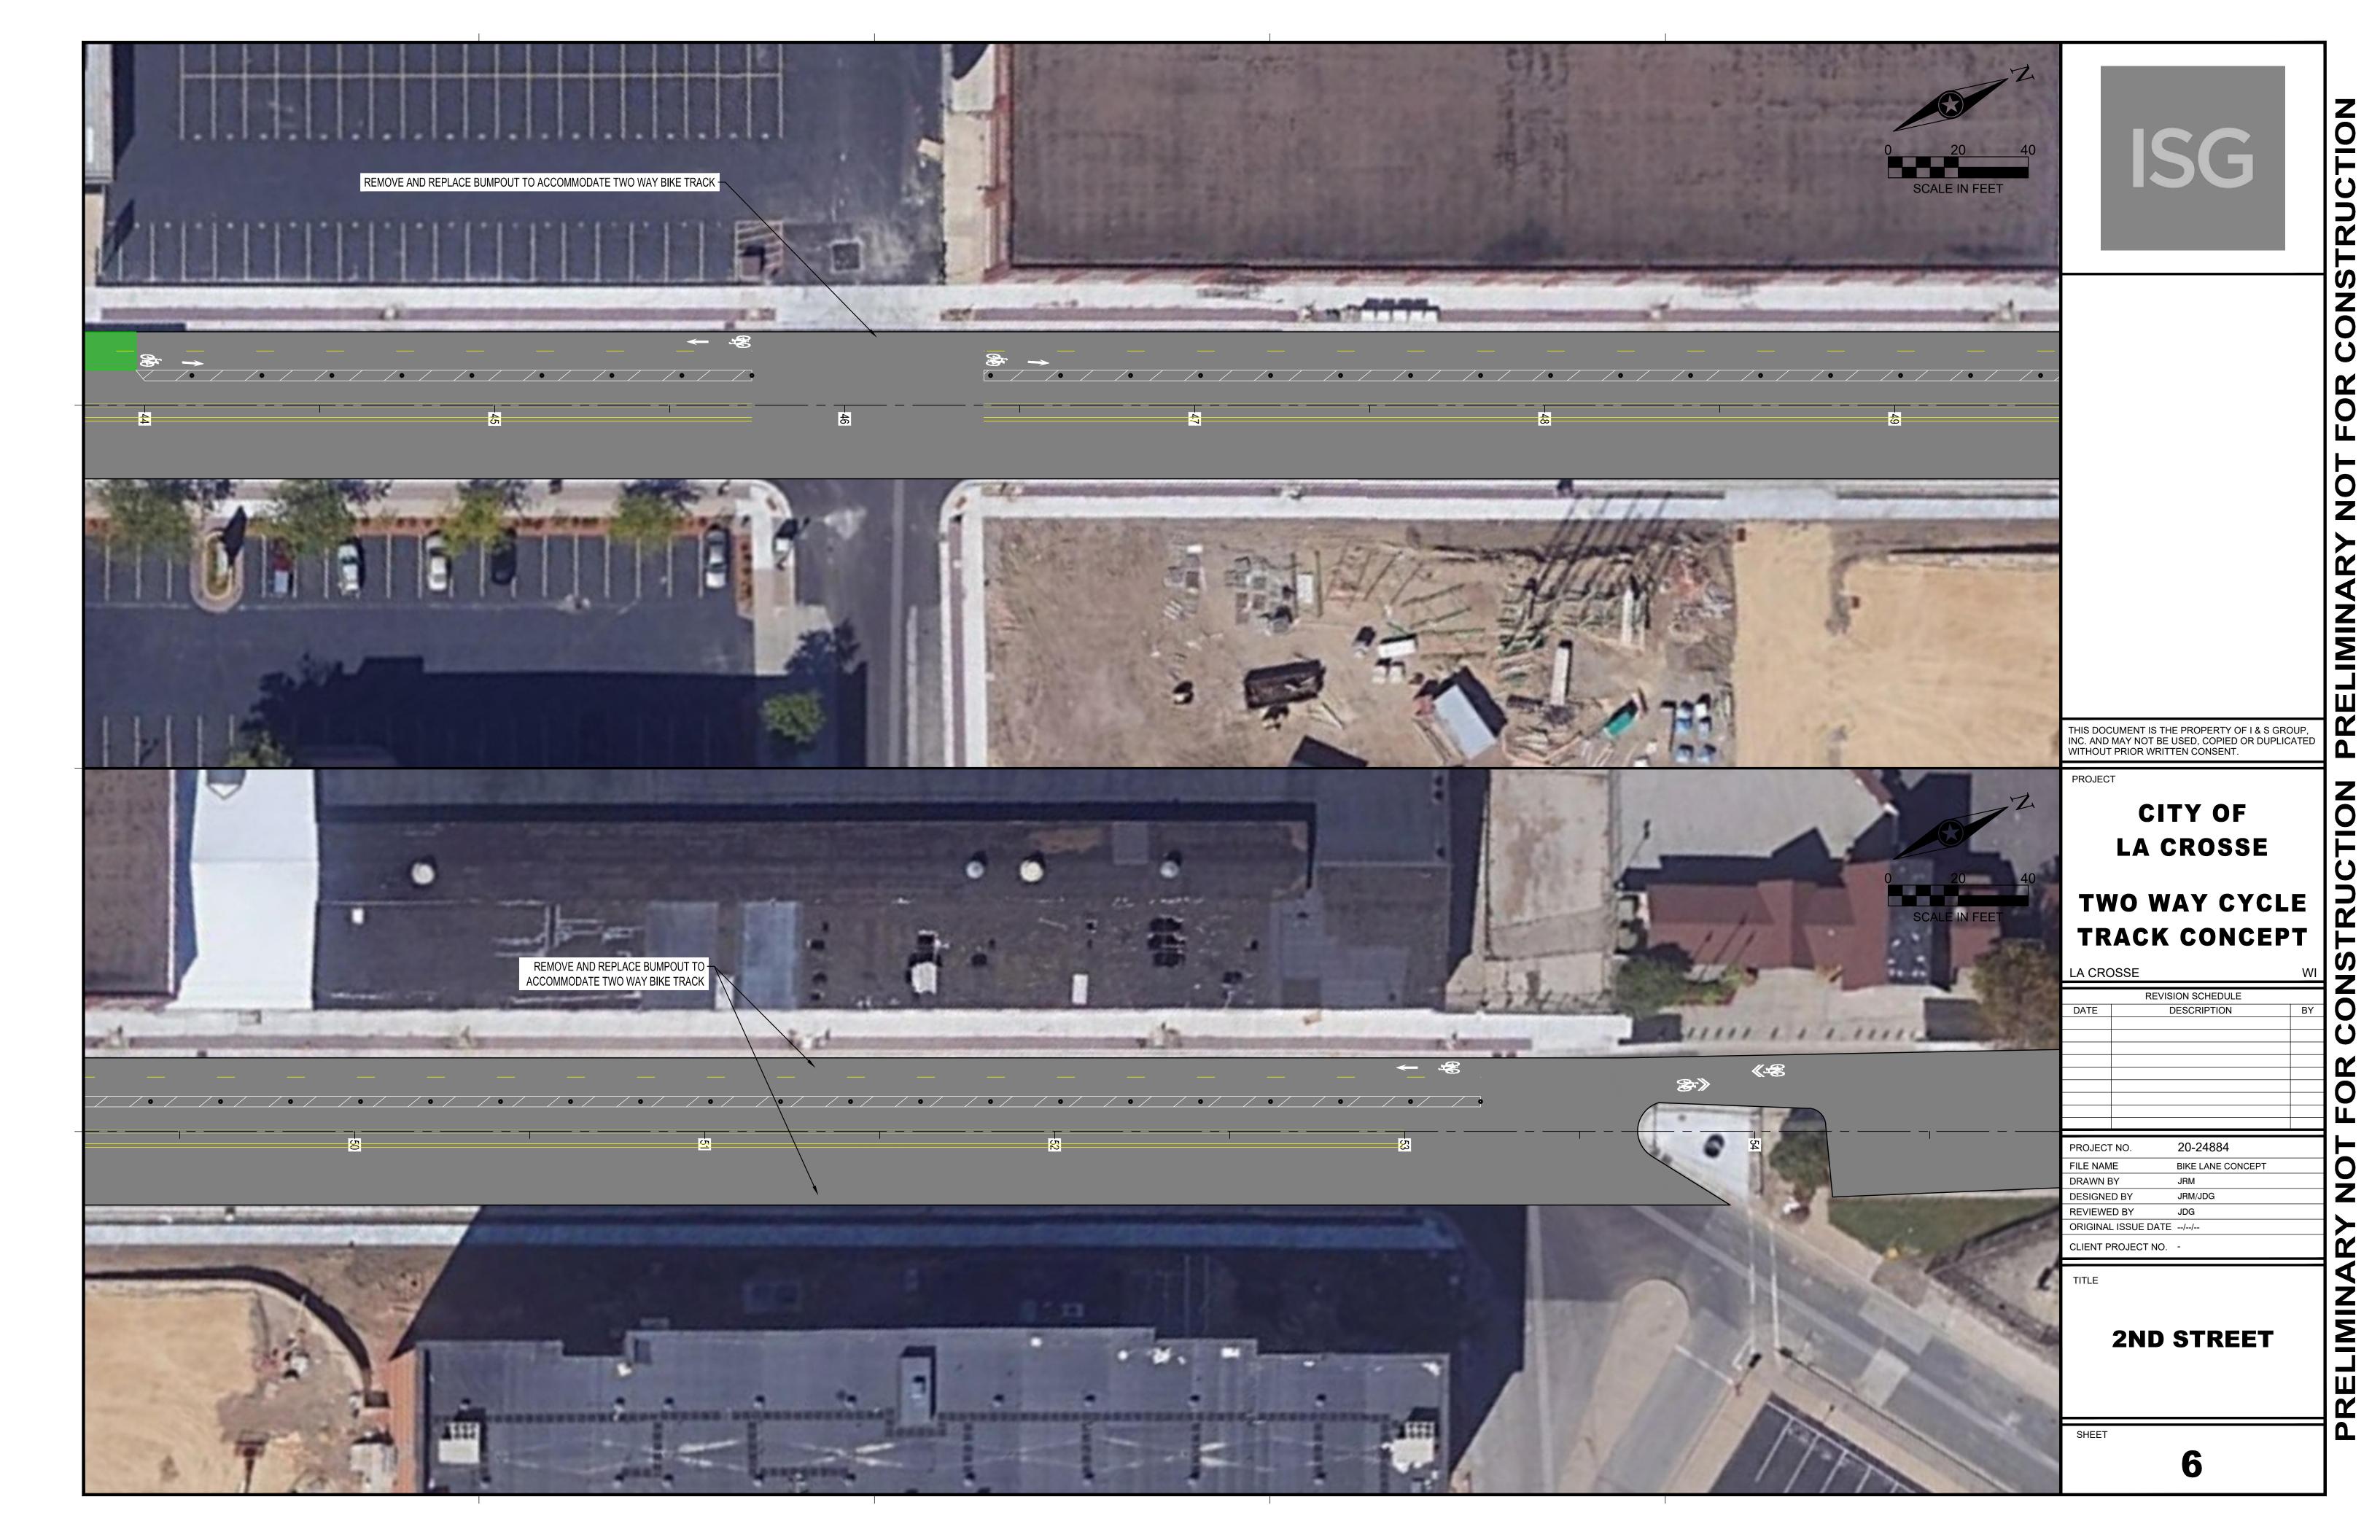

## CITY OF LA CROSSE

TWO WAY CYCLE
TRACK CONCEPT
LA CROSSE
WI

REVISION SCHEDULE
DATE
DESCRIPTION
BY 20-24884 PROJECT NO.

FILE NAME BIKE LANE CONCEPT DRAWN BY DESIGNED BY REVIEWED BY ORIGINAL ISSUE DATE --/--/--CLIENT PROJECT NO. -

PRELIMINARY NOT FOR CONSTRUCTION THIS DOCUMENT IS THE PROPERTY OF I & S GROUP, INC. AND MAY NOT BE USED, COPIED OR DUPLICATED WITHOUT PRIOR WRITTEN CONSENT.

PROJECT