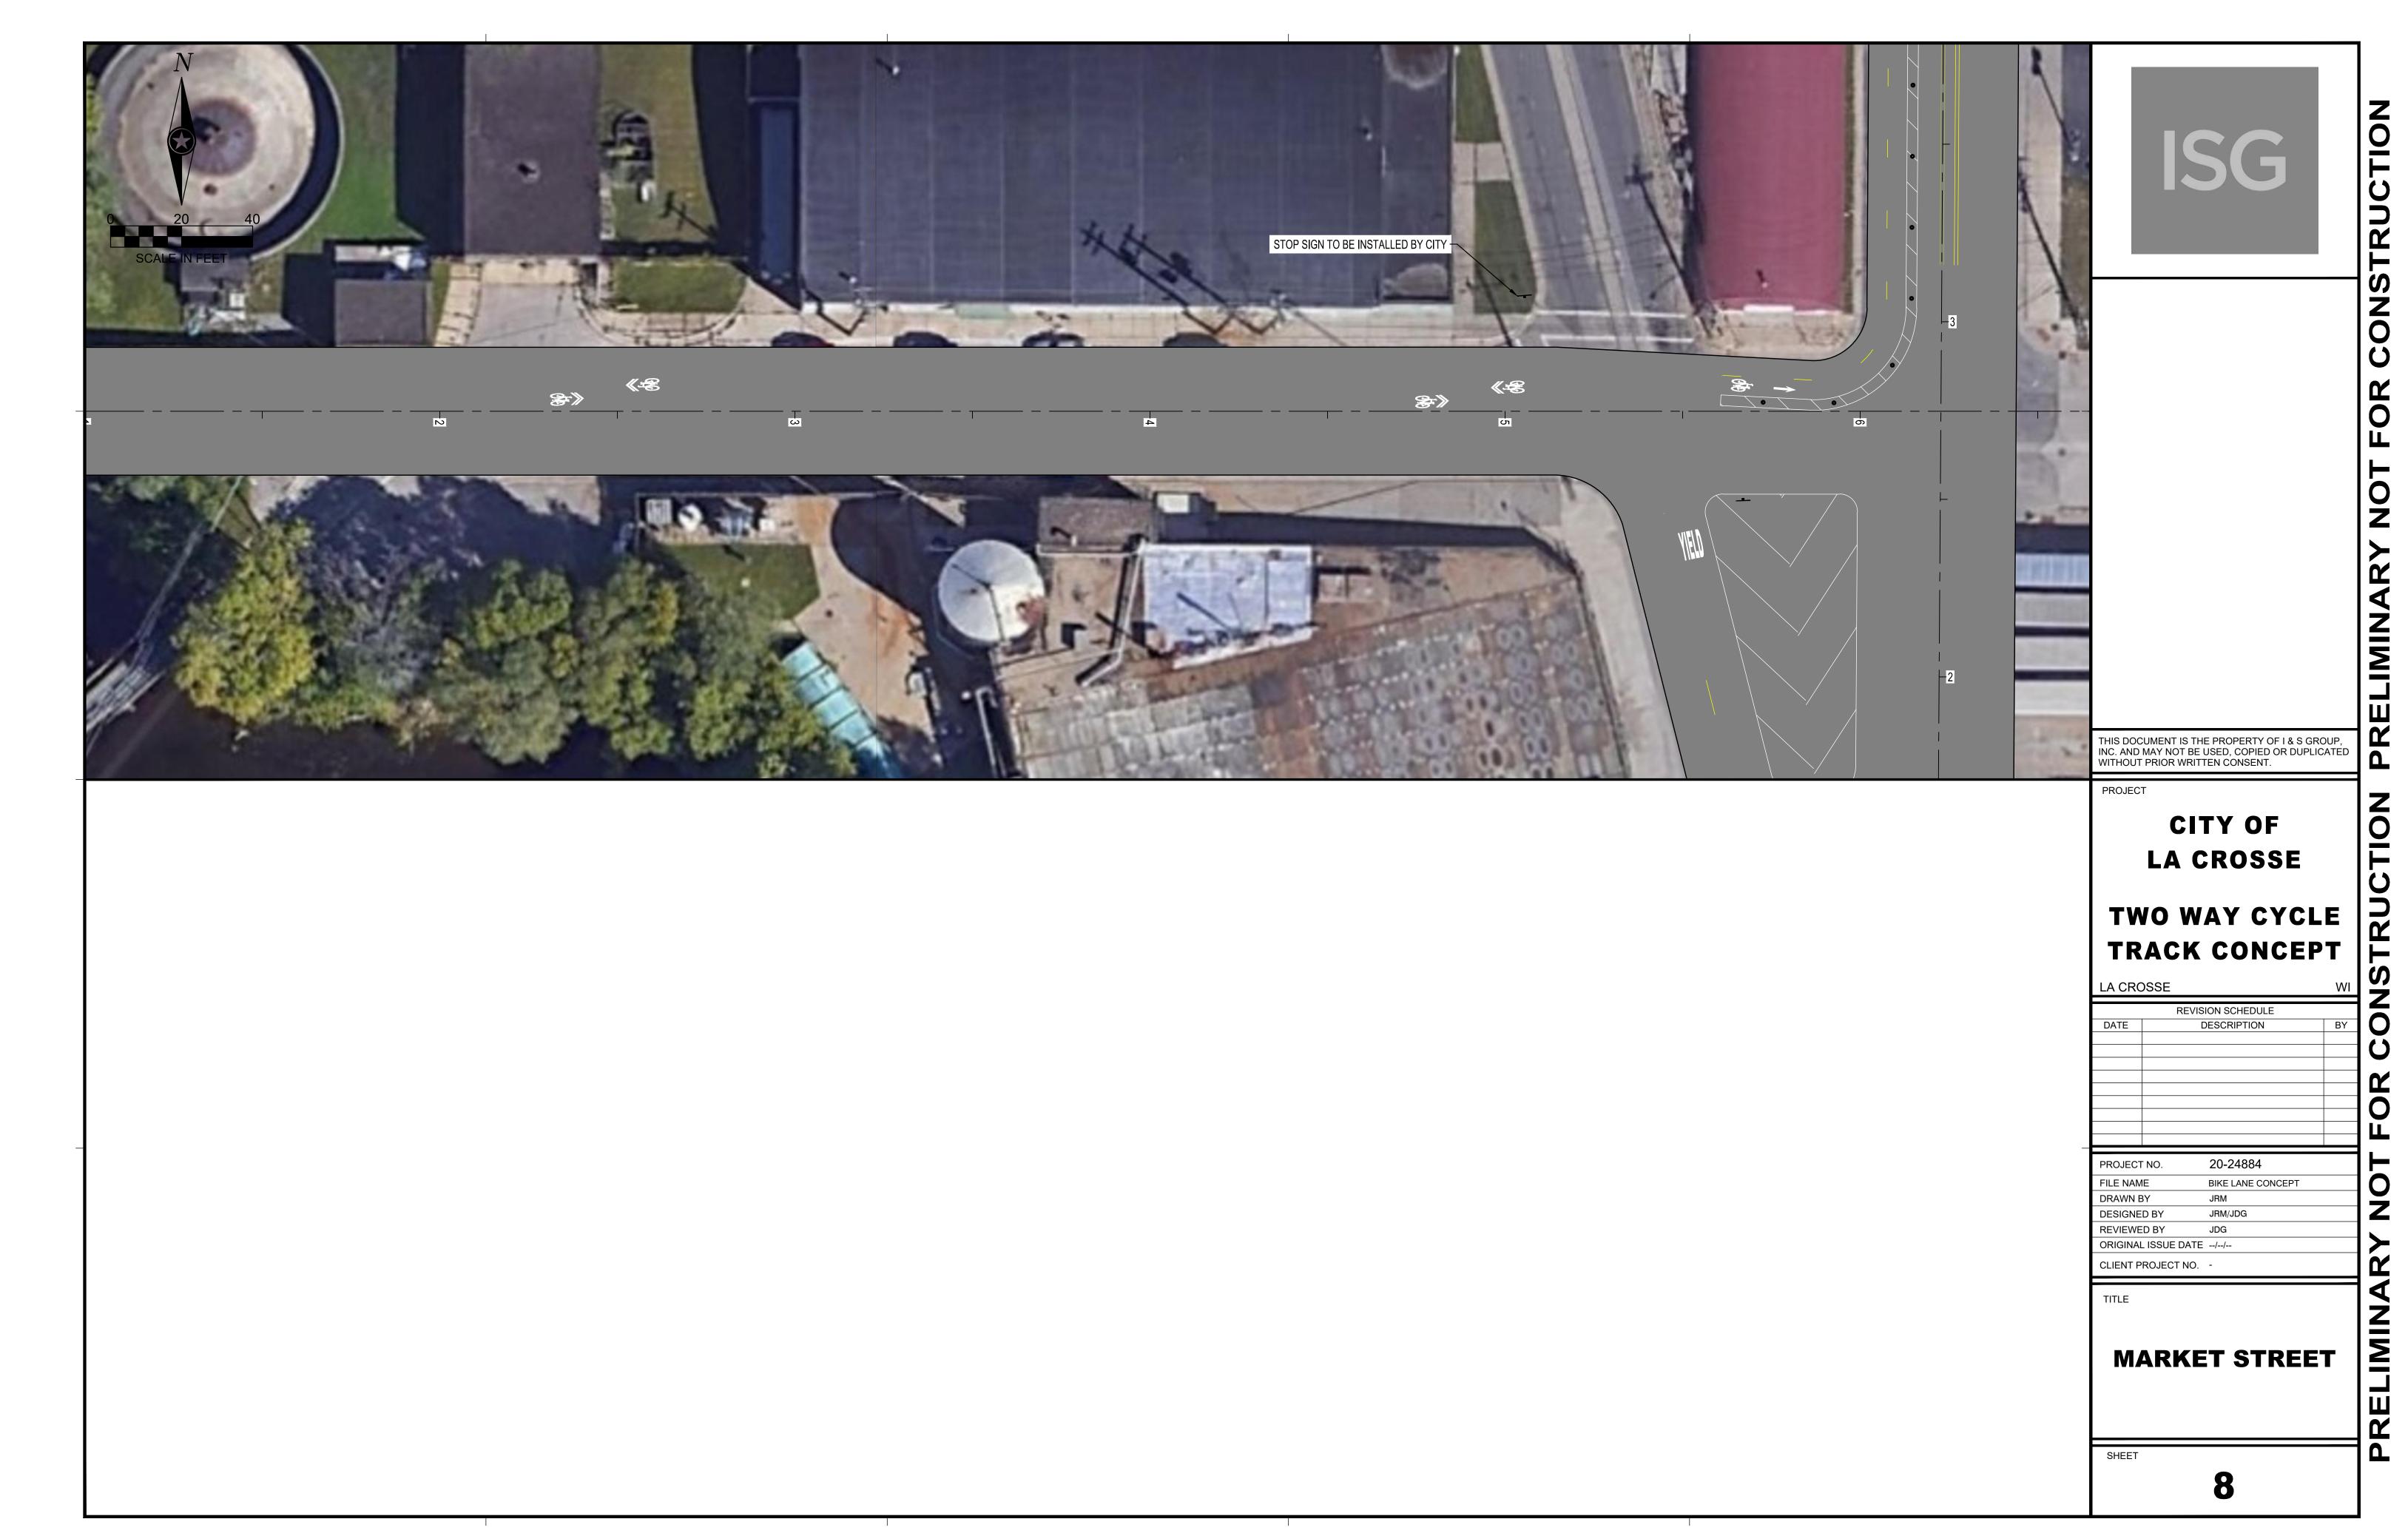

### CITY OF LA CROSSE

CTION

|             | WAY CYCI<br>K CONCEI |    |
|-------------|----------------------|----|
| LA CROSSE   |                      | WI |
| R           | EVISION SCHEDULE     |    |
| DATE        | DESCRIPTION          | BY |
|             |                      |    |
|             |                      |    |
|             |                      |    |
|             |                      |    |
|             |                      |    |
| PROJECT NO. | 20-24884             |    |
| FILE NAME   | BIKE LANE CONCEPT    |    |

ORIGINAL ISSUE DATE --/--/--CLIENT PROJECT NO. -

DESIGNED BY REVIEWED BY

**TYPICAL SECTION** 