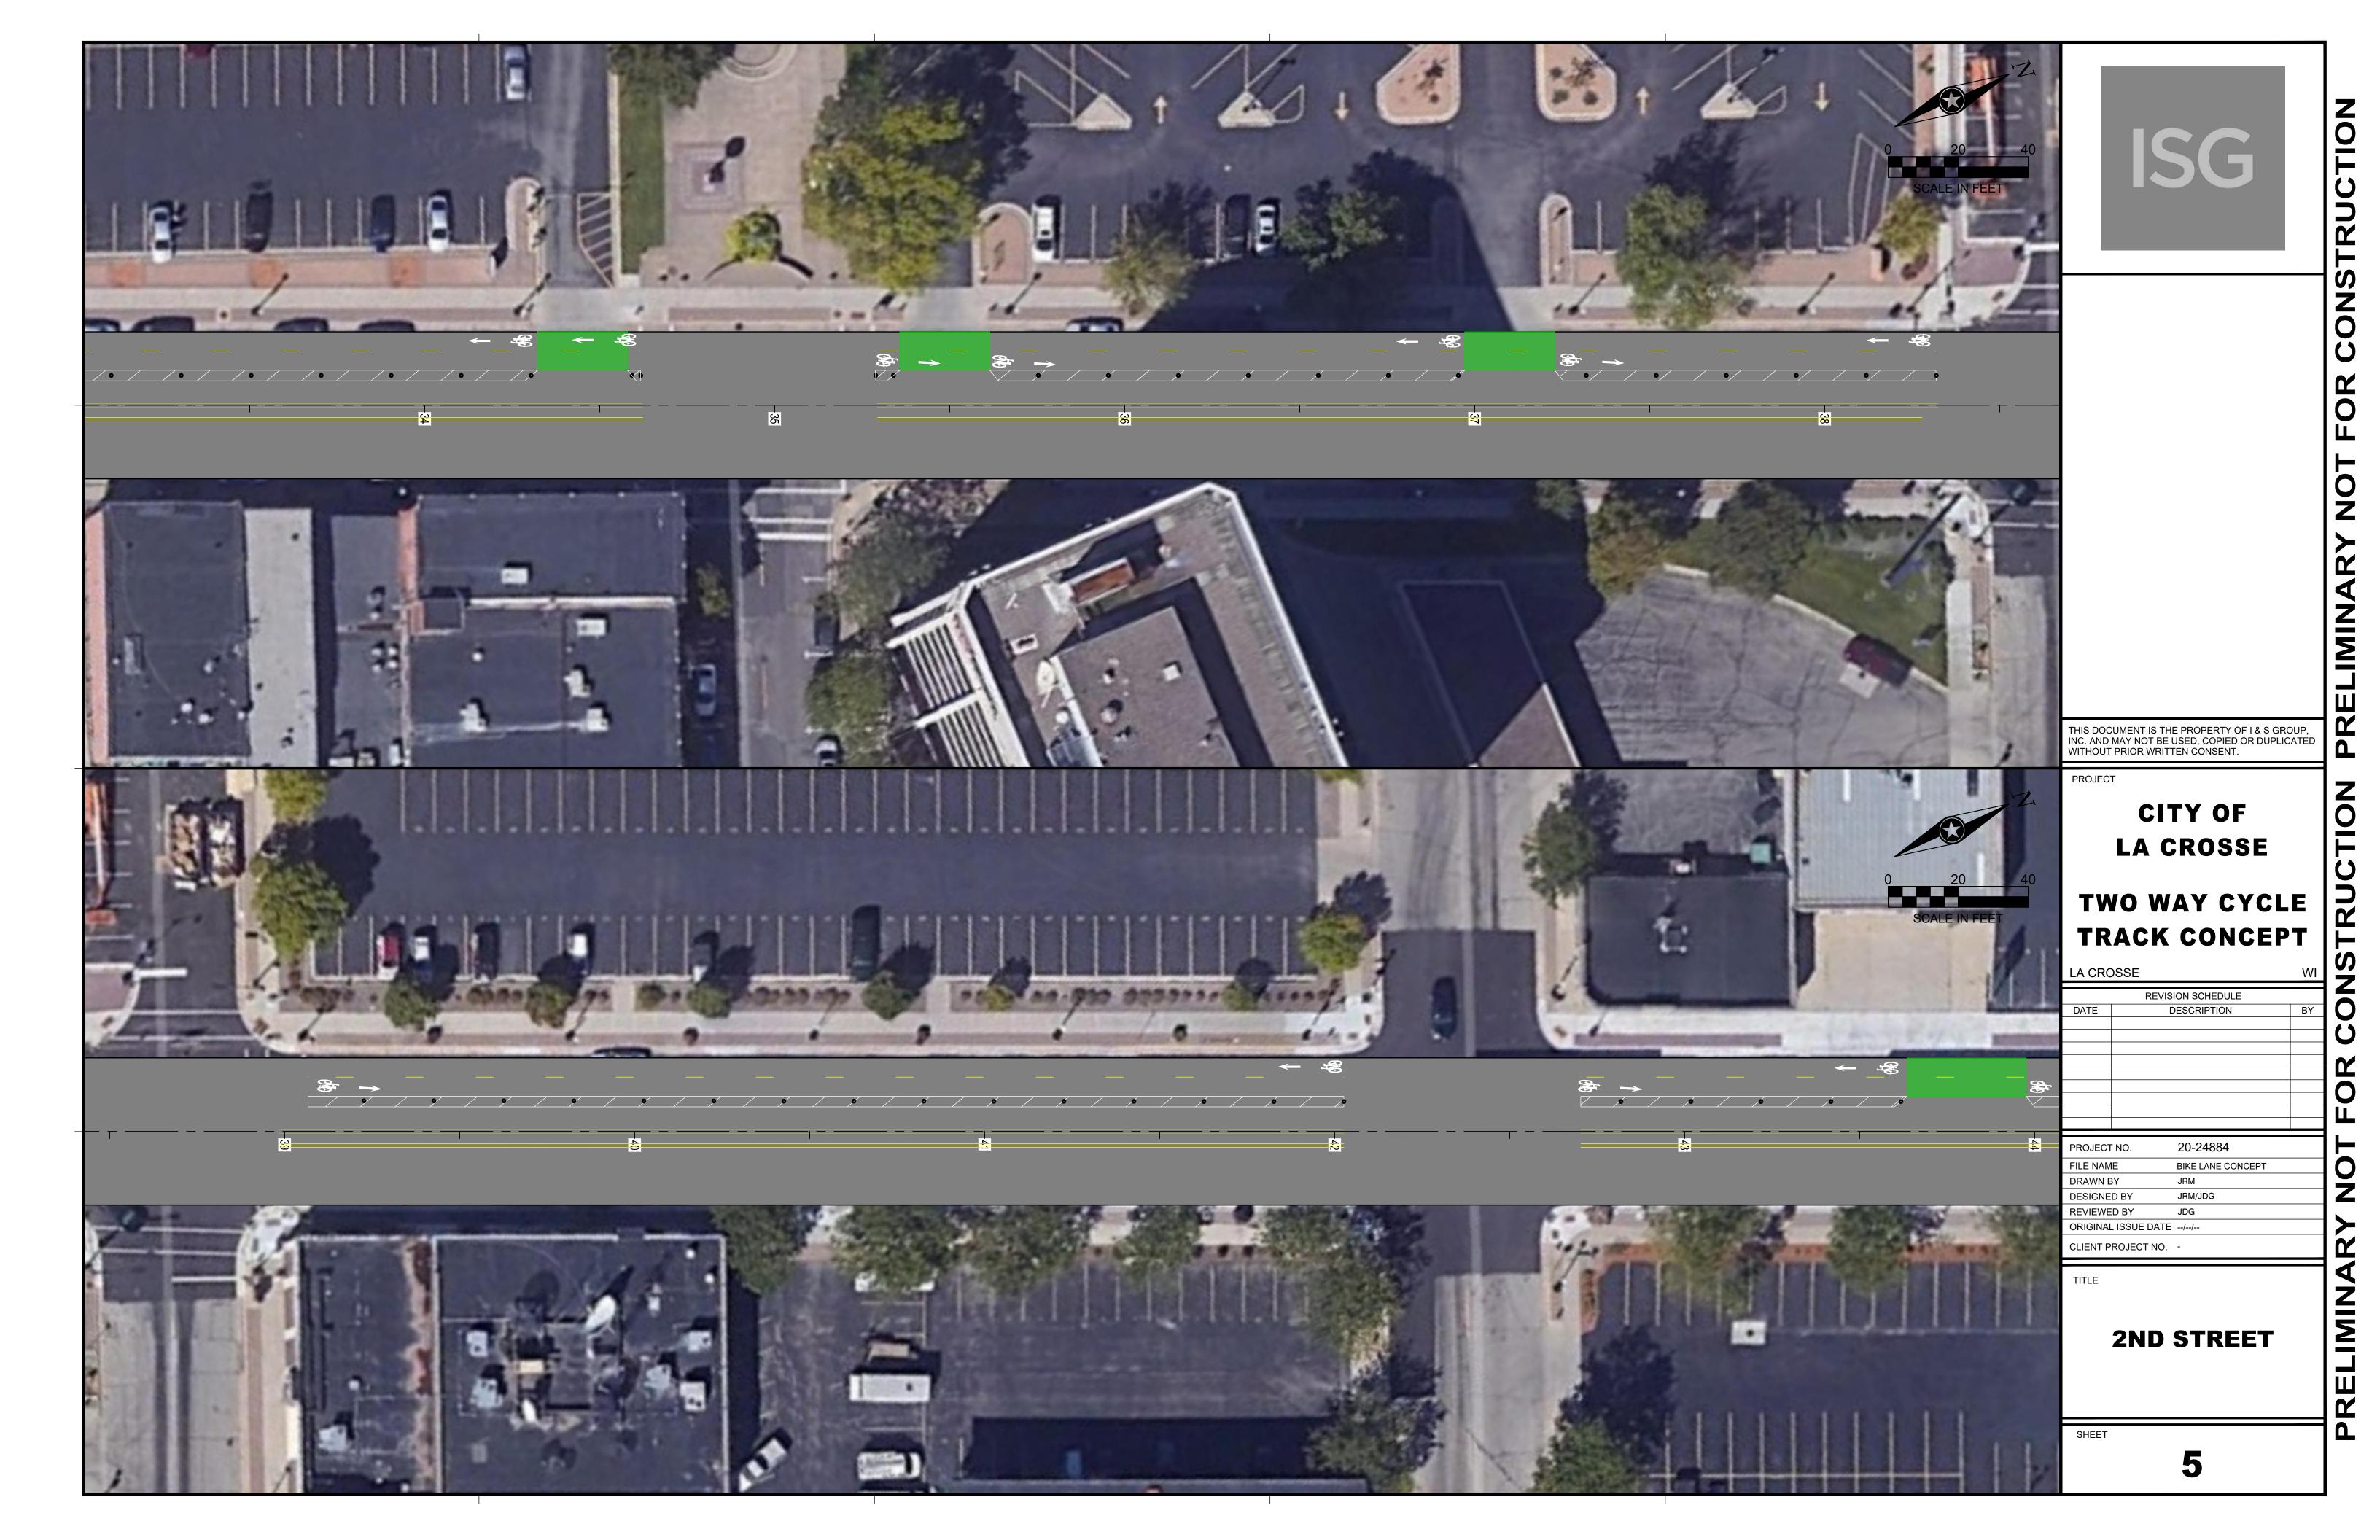

# LA CROSSE

|                            |                   | FOR C        |
|----------------------------|-------------------|--------------|
| PROJECT NO.                | 20-24884          | NON          |
| FILE NAME                  | BIKE LANE CONCEPT |              |
| DRAWN BY                   | JRM               | <b>  →</b>   |
| DESIGNED BY                | JRM/JDG           |              |
| REVIEWED BY ORIGINAL ISSUE | JDG               | -            |
|                            |                   |              |
| CLIENT PROJEC              | T NO              |              |
| TITLE 2N                   | D STREET          | RELIMINARY   |
| SHEET                      |                   | <b>=</b>   ਫ |

PRELIMINARY NOT FOR CONSTRUCTION THIS DOCUMENT IS THE PROPERTY OF I & S GROUP, INC. AND MAY NOT BE USED, COPIED OR DUPLICATED WITHOUT PRIOR WRITTEN CONSENT.

PROJECT

**2ND STREET** 

**PRELIMINARY** 

PRELIMINARY NOT FOR CONSTRUCTION