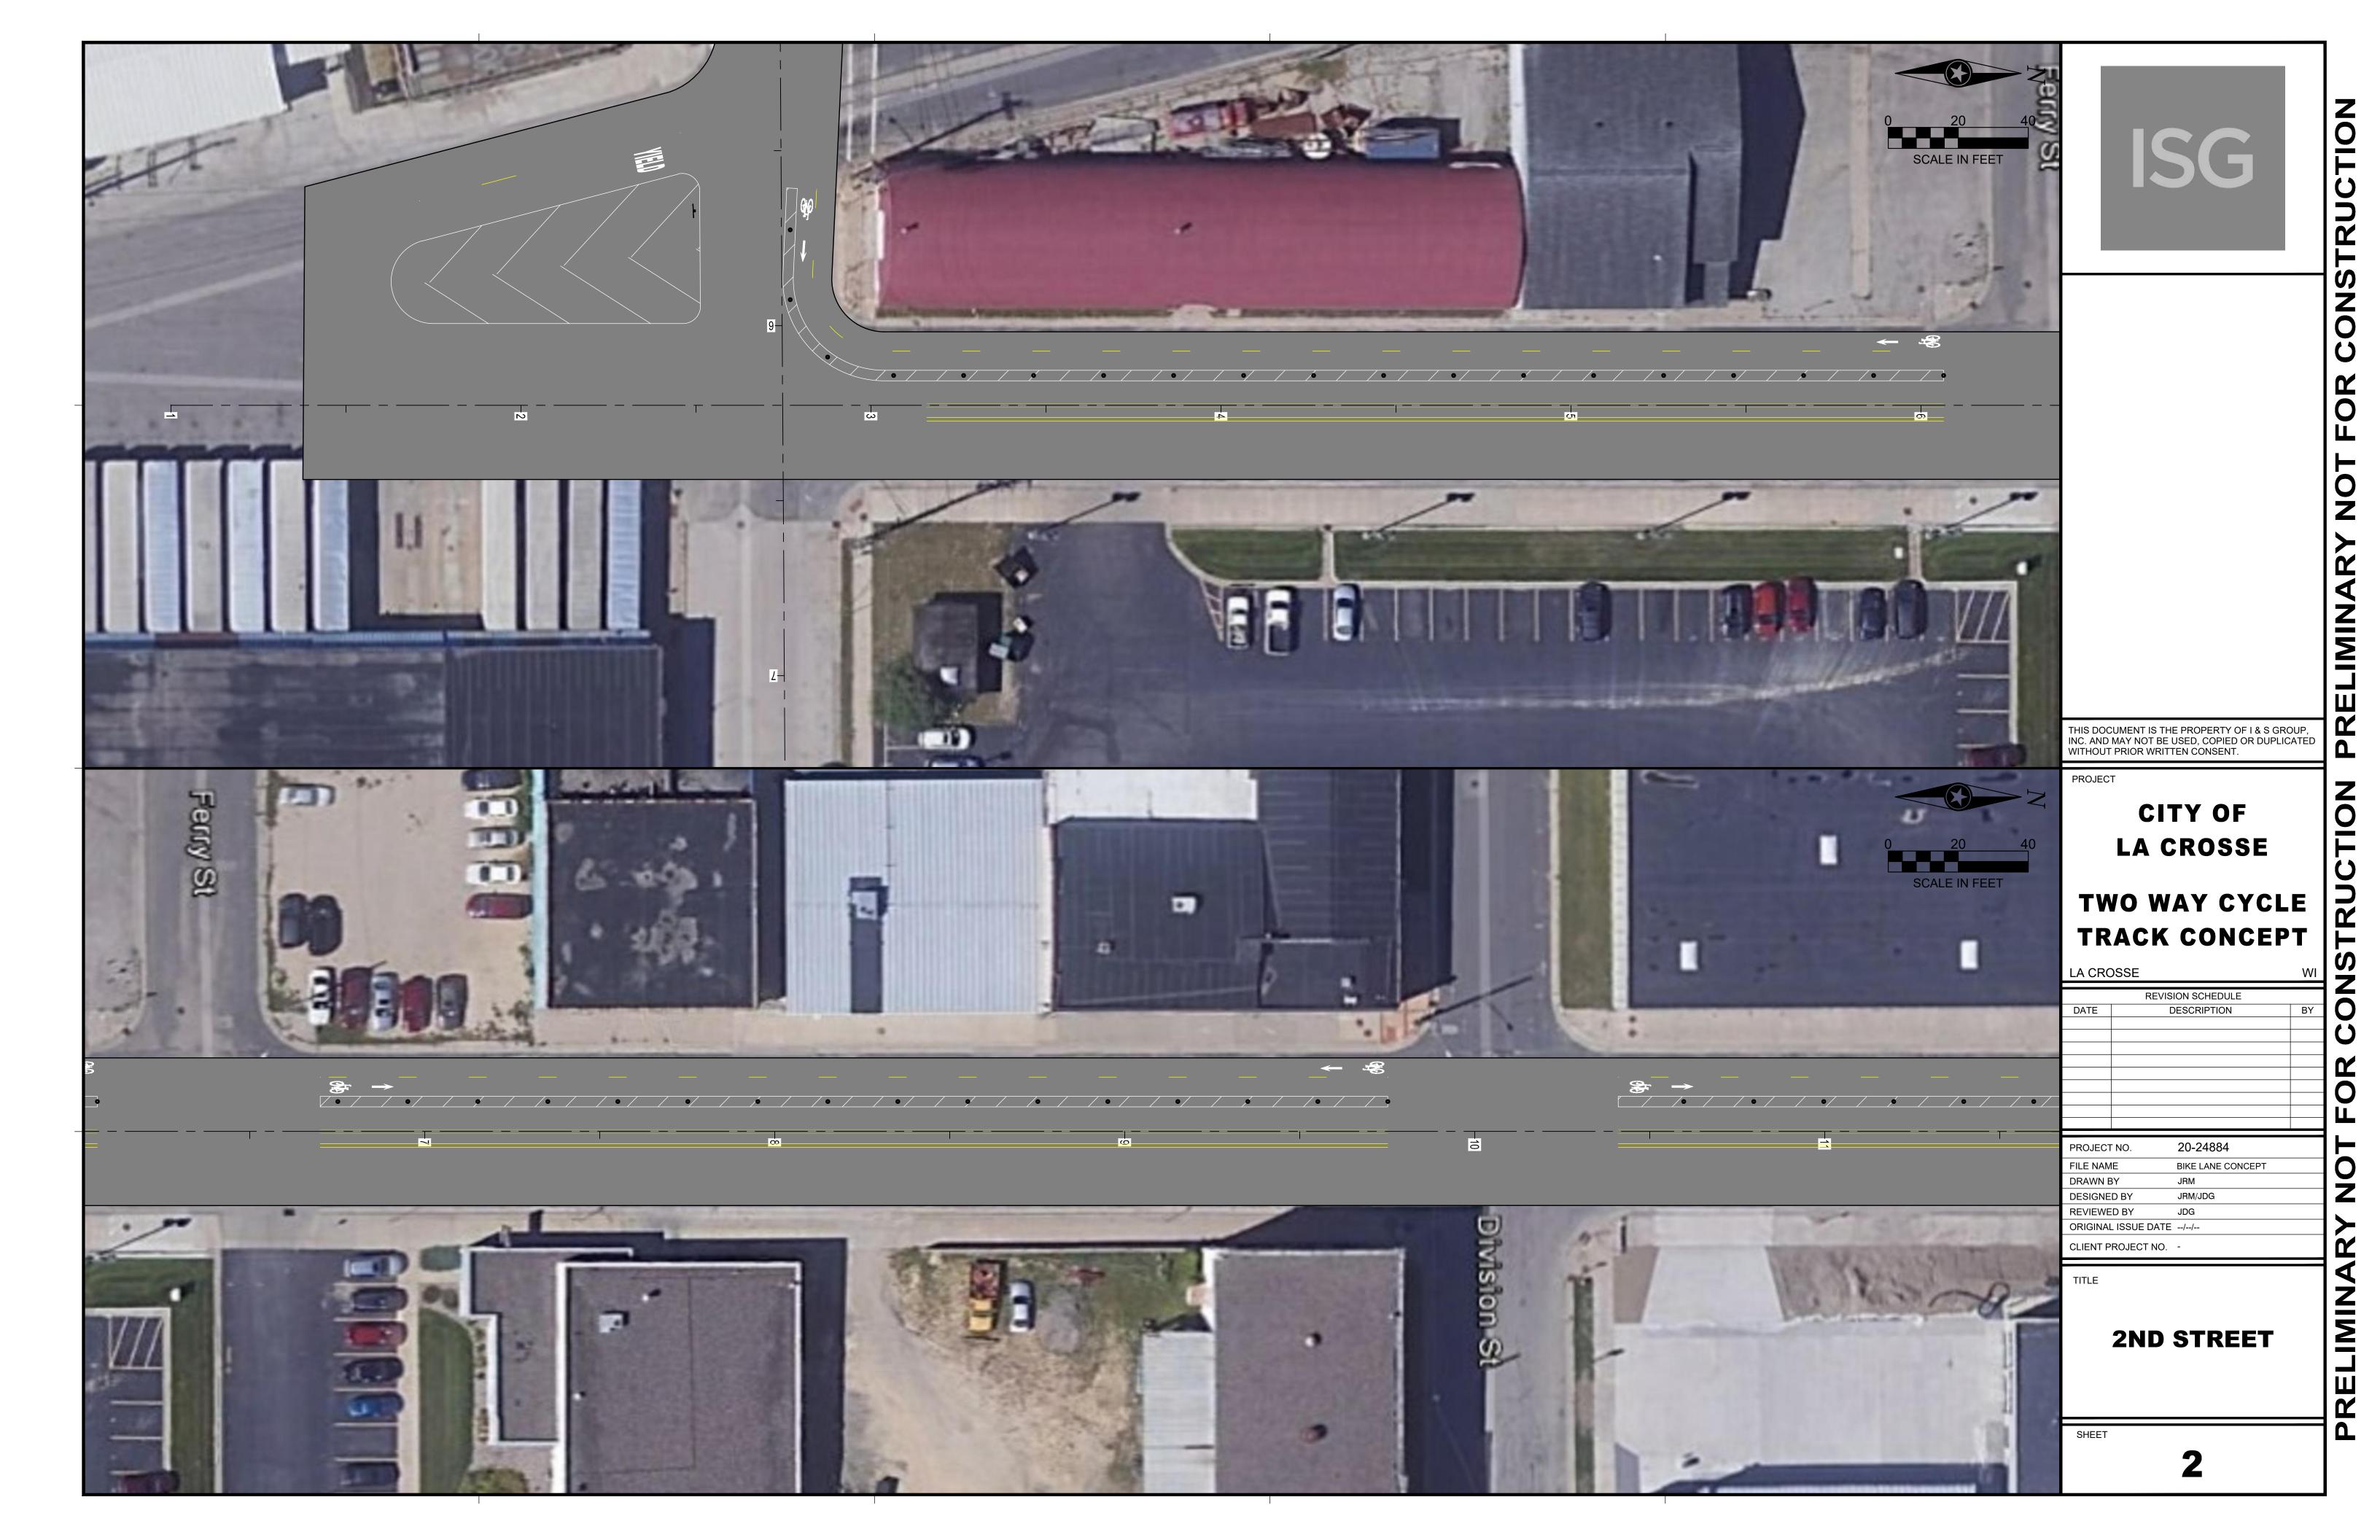

### CITY OF LA CROSSE

CTION

|             | WAY CYCI<br>K CONCEI |    |
|-------------|----------------------|----|
| LA CROSSE   |                      | WI |
| R           | EVISION SCHEDULE     |    |
| DATE        | DESCRIPTION          | BY |
|             |                      |    |
|             |                      |    |
|             |                      |    |
|             |                      |    |
|             |                      |    |
| PROJECT NO. | 20-24884             |    |
| FILE NAME   | BIKE LANE CONCEPT    |    |

ORIGINAL ISSUE DATE --/--/--CLIENT PROJECT NO. -

DESIGNED BY REVIEWED BY

**TYPICAL SECTION** 

# LA CROSSE

|                            |                   | FOR C        |
|----------------------------|-------------------|--------------|
| PROJECT NO.                | 20-24884          | NON          |
| FILE NAME                  | BIKE LANE CONCEPT |              |
| DRAWN BY                   | JRM               | <b>  →</b>   |
| DESIGNED BY                | JRM/JDG           |              |
| REVIEWED BY ORIGINAL ISSUE | JDG               | -            |
|                            |                   |              |
| CLIENT PROJEC              | T NO              |              |
| TITLE 2N                   | D STREET          | RELIMINARY   |
| SHEET                      |                   | <b>=</b>   ਫ |

PRELIMINARY NOT FOR CONSTRUCTION THIS DOCUMENT IS THE PROPERTY OF I & S GROUP, INC. AND MAY NOT BE USED, COPIED OR DUPLICATED WITHOUT PRIOR WRITTEN CONSENT.

PROJECT

**2ND STREET** 

**PRELIMINARY** 

PRELIMINARY NOT FOR CONSTRUCTION