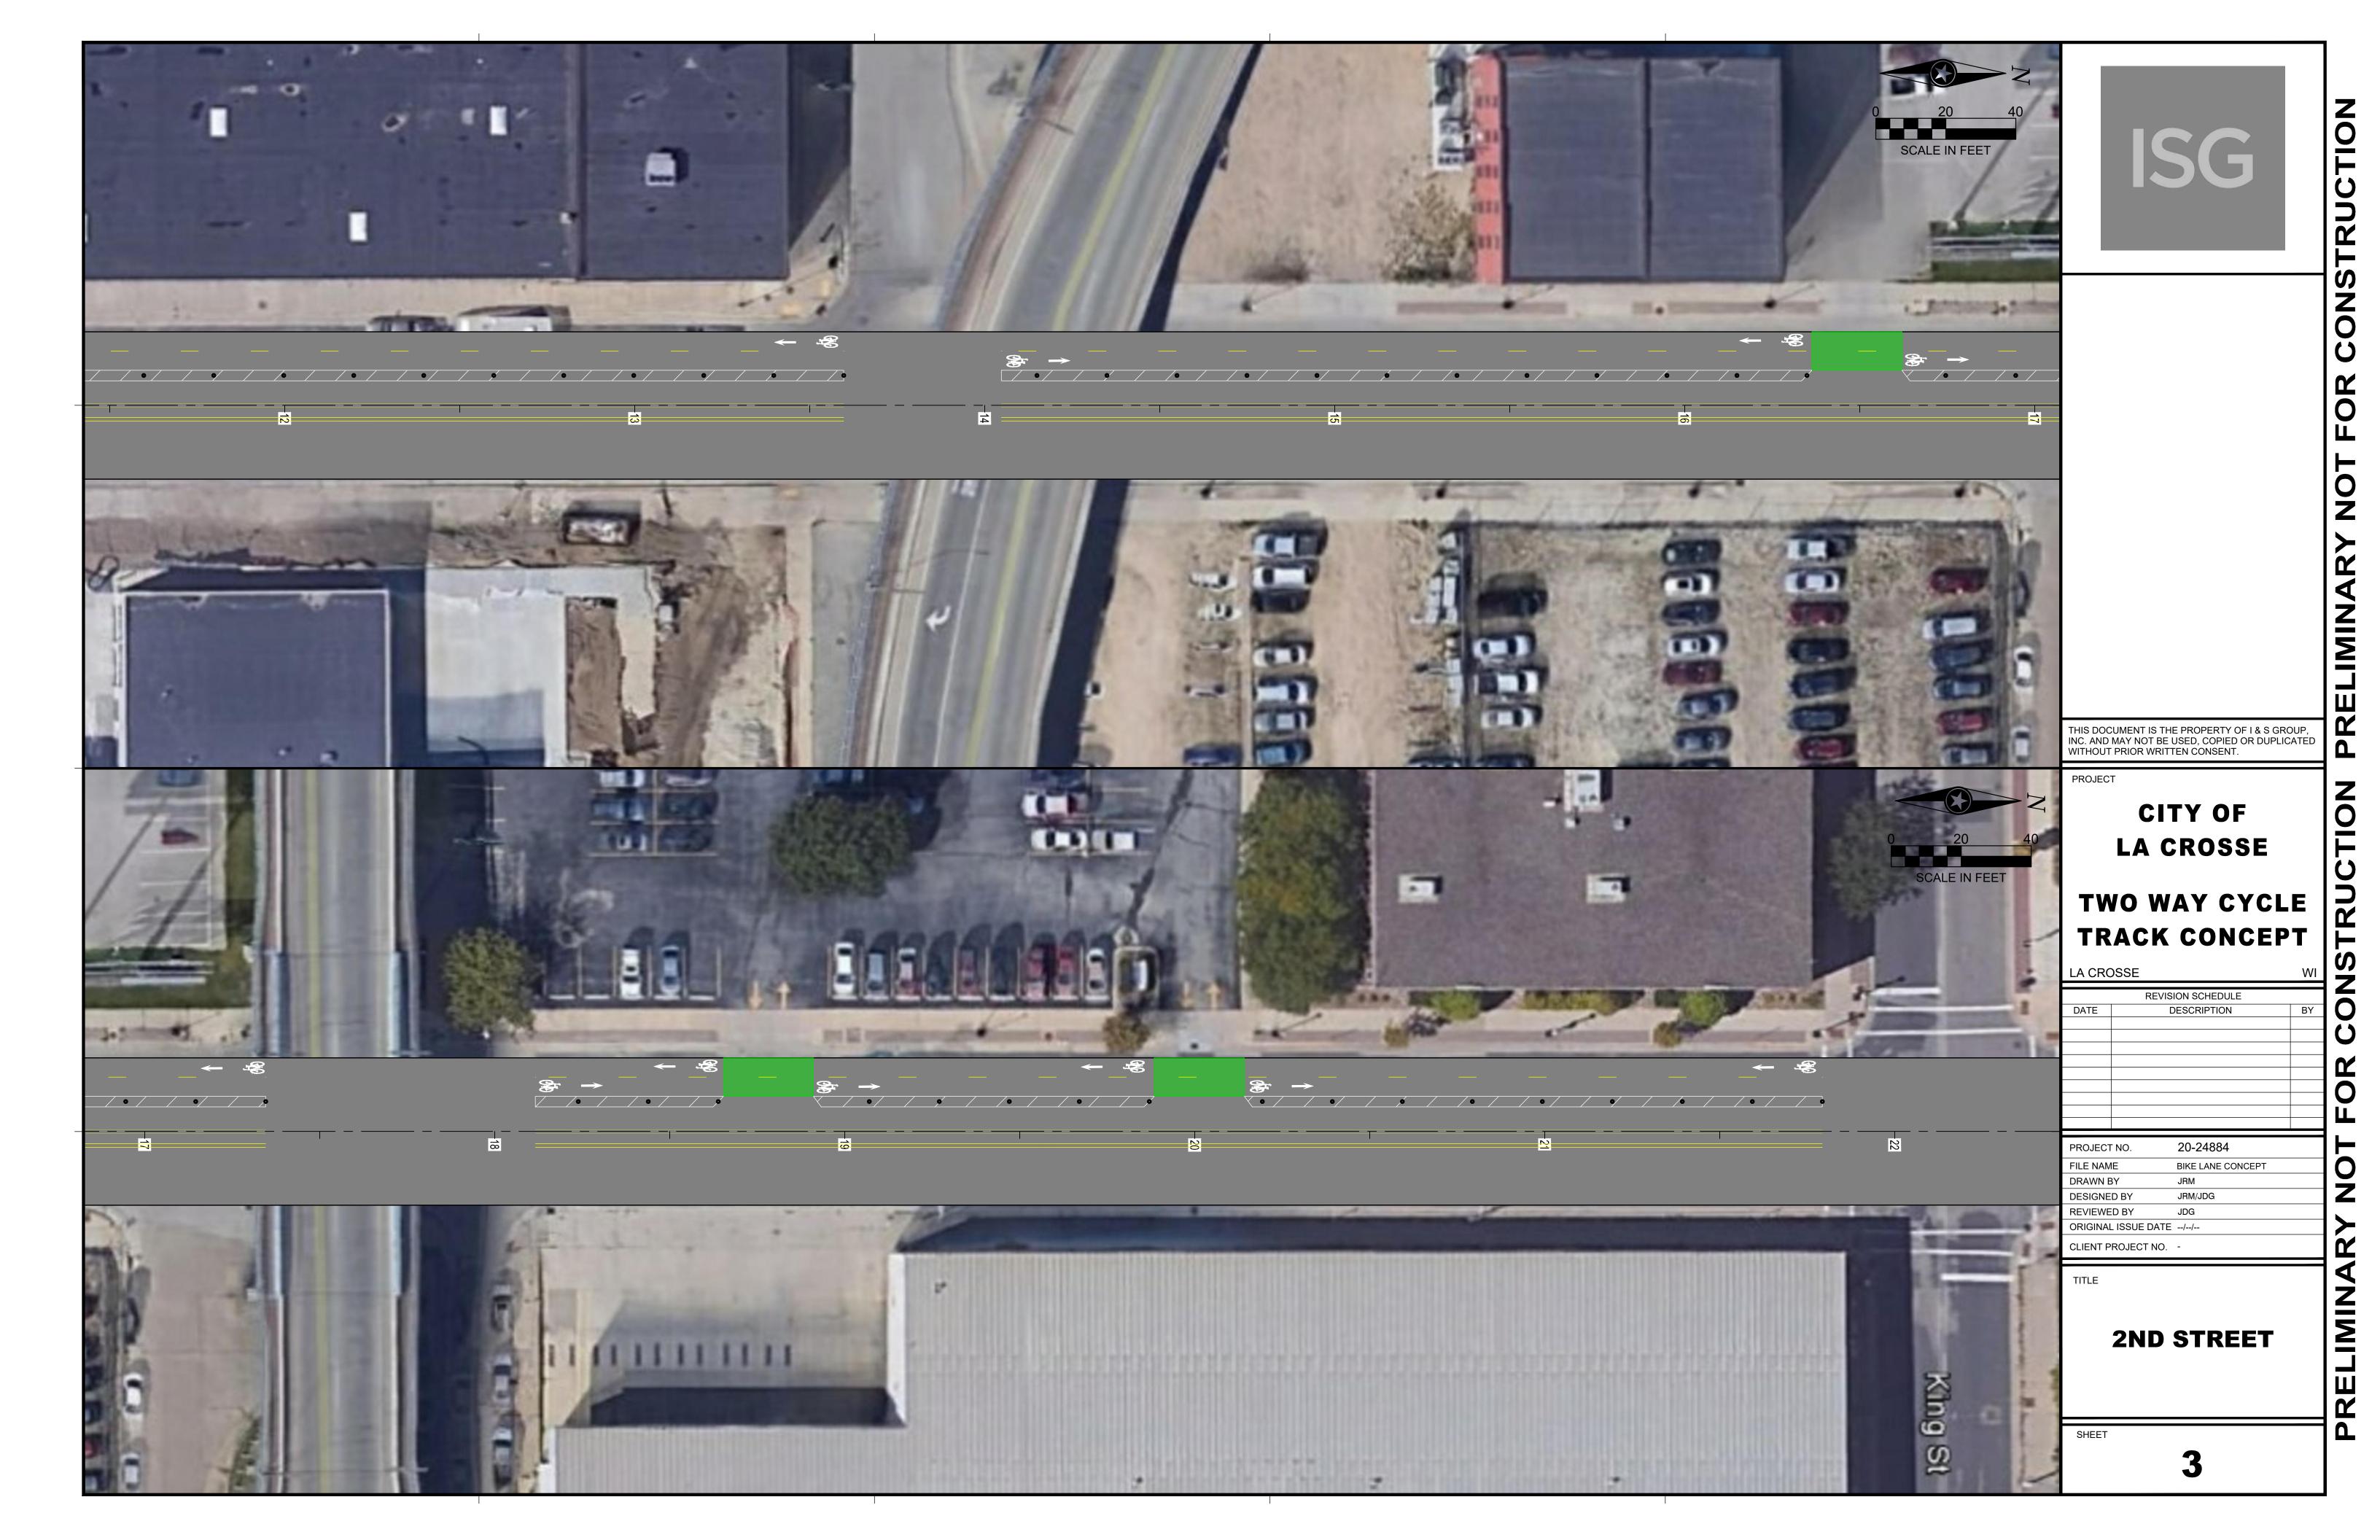

## CITY OF LA CROSSE

TWO WAY CYCLE
TRACK CONCEPT
LA CROSSE
WI

REVISION SCHEDULE
DATE
DESCRIPTION
BY 20-24884 PROJECT NO.

FILE NAME BIKE LANE CONCEPT DRAWN BY DESIGNED BY REVIEWED BY ORIGINAL ISSUE DATE --/--/--CLIENT PROJECT NO. -

**2ND STREET** 

**PRELIMINARY** 

PRELIMINARY NOT FOR CONSTRUCTION