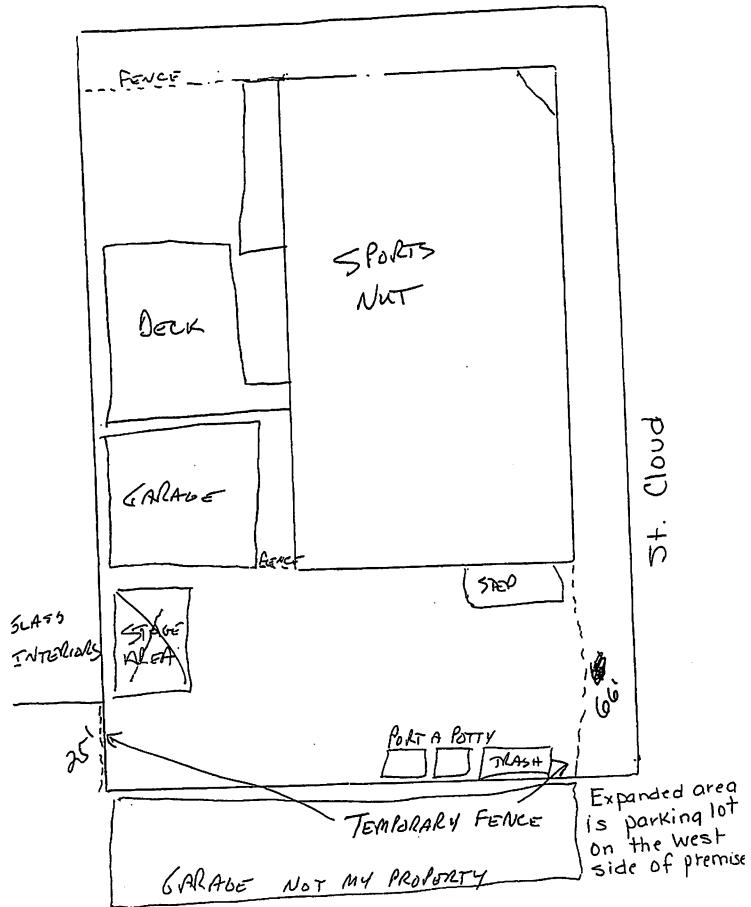

## EXPANSION OF ALCOHOL BEVERAGE LICENSE FOR SPECIAL EVENT

| License Fee: \$\left[ \frac{500}{6500} \] (*additional \$50.00 tent fee, if applicable) Receipt #: \frac{129076}{6000}                                                                                                                                                                                                                            |
|---------------------------------------------------------------------------------------------------------------------------------------------------------------------------------------------------------------------------------------------------------------------------------------------------------------------------------------------------|
| The undersigned licensee requests permission to expand the following licenses onto private property for the purpose set forth below (check all that apply):                                                                                                                                                                                       |
| Combination "Class B" Beer & Liquor Class "A" Bee r Class "B" Beer "Class C" Wine  Class "A" Beer & "Class A" Liquor Class "A" Beer & "Class A" Liquor                                                                                                                                                                                            |
| NOTE: If there will be live music in this expanded area, also apply for a Special Event Outdoor Cabaret license.                                                                                                                                                                                                                                  |
| CHECK ONE: Individual Partnership Corporation LLC                                                                                                                                                                                                                                                                                                 |
| LEGAL/REAL NAME (Individual/Partnership/Corporation/LLC): CHRICTOPHER E. OCEON                                                                                                                                                                                                                                                                    |
| TRADE NAME: the SPORTS NUT                                                                                                                                                                                                                                                                                                                        |
| NAME OF AGENT (If Corporation/LLC): CHUIS WITHER E. OLSON (Full Name - First, FULL Middle & Last)                                                                                                                                                                                                                                                 |
| BUSINESS ADDRESS/ADDRESS OF EXPANSION: 801 ROSE ST. LA CROSSE WIS463                                                                                                                                                                                                                                                                              |
| BUSINESS PHONE NUMBER: 607 784-1811                                                                                                                                                                                                                                                                                                               |
| date of expansion: $9/19/15$                                                                                                                                                                                                                                                                                                                      |
| TIME OF EXPANSION (beginning & ending times): 8 A.M. TO 10 P.M.                                                                                                                                                                                                                                                                                   |
| WILL THERE BE A TENT IN EXCESS OF 400 SQ. FT. (20' x 20')? Yes Lin Nover, If yes, add \$50.                                                                                                                                                                                                                                                       |
| ATTACH DETAILED DESCRIPTION OF EVENT AREA <u>AND</u> ATTACH A DIMENSIONAL DRAWING. 129076 - 2015  Detailed description and dimensional drawing MUST include dimensions of area where the tencing will be placed, where entrance(s) and exit(s) will be and size of each, dimensions of tent (if a tent is used), and placement of port-a-potties. |
| CONTACT PERSON: CHR. STOPHER E. OCSAMONT Amount: 130.00  (Full Name - First, FULL Middle & Last)                                                                                                                                                                                                                                                  |
| ADDRESS OF CONTACT PERSON: 1032 ROSE ST. LA CLOSSE WI STE 03                                                                                                                                                                                                                                                                                      |
| DAYTIME PHONE NUMBER OF CONTACT PERSON: 608 336-6540                                                                                                                                                                                                                                                                                              |
| REASON FOR EXPANSION REQUEST: BENEFIT                                                                                                                                                                                                                                                                                                             |
| NUMBER OF PEOPLE ATTENDING THIS EVENT:                                                                                                                                                                                                                                                                                                            |
| I agree to abide by all applicable State and local regulations to include, but not limited to, the sale and service of alcoholic beverages, fencing, and adherence to noise levels.  Signature of PRESIDENT of Corporation/Partner/Individual/Member  Date                                                                                        |
| Signature of SECRETARY of Corporation/Partner/Member Date                                                                                                                                                                                                                                                                                         |
| For Office Use Only: Introduced - Council Meeting: 8-11-15 (Applicant does not need to attend this meeting.)                                                                                                                                                                                                                                      |
| J & A Meeting: 9-1-15 (Public hearing, recommend attendance.) Council Meeting: 9-10-15 (Final Action)                                                                                                                                                                                                                                             |
| Original – Council Copy Copy – Applicant Copy – Licensing Clerk                                                                                                                                                                                                                                                                                   |