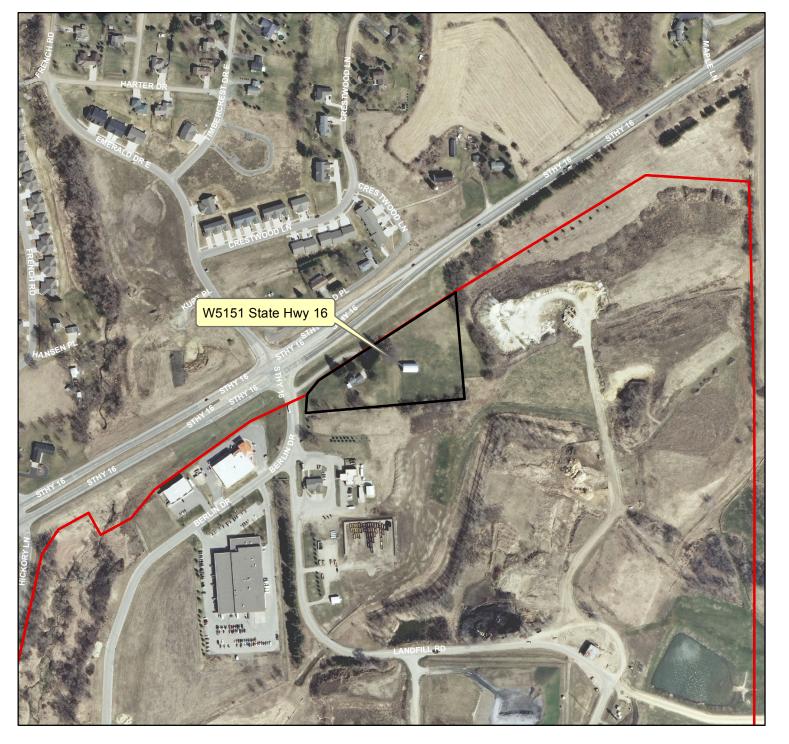

#### **BACKGROUND INFORMATION:**

This Conditional Use Permit would allow the applicant (La Crosse County) to demolish the structure located on the property depicted on attached <u>MAP PC16-0055</u> for green space. The subject property is part of a larger collaboration effort between the City of La Crosse and La Crosse County to expand the International Business Park for light industrial/manufacturing businesses. Currently both the City and the County are working with the La Crosse County Solid Waste Department (landfill) on the location of the new road to the property and on stormwater management. It is anticipated that the land will be ready for purchase/development later this year.

# **GENERAL LOCATION:**

W5151 State Highway 16. (Immediately north of the County Landfill)