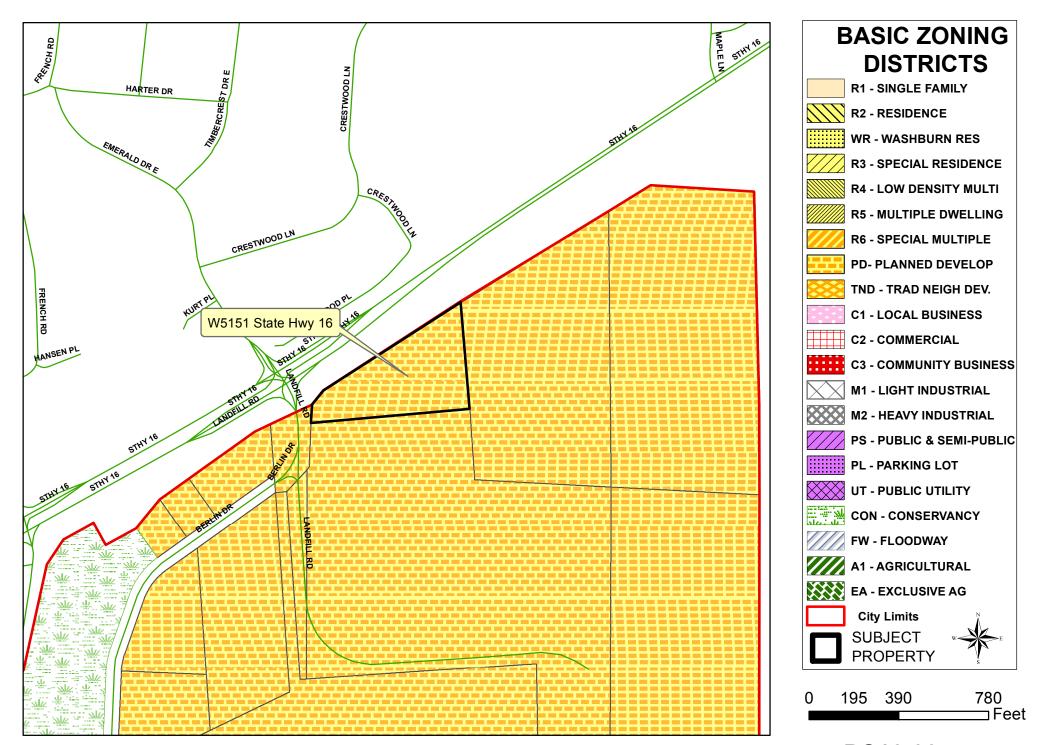

## **CONSISTENCY WITH ADOPTED COMPREHENSIVE PLAN:**

The Future Land Use Map in La Crosse's Comprehensive Plan depicts this area as Light Industry, which is the intended use of this property.

# **BASIC ZONING DISTRICTS R1 - SINGLE FAMILY R2 - RESIDENCE WR - WASHBURN RES R3 - SPECIAL RESIDENCE R4 - LOW DENSITY MULTI R5 - MULTIPLE DWELLING R6 - SPECIAL MULTIPLE PD- PLANNED DEVELOP** TND - TRAD NEIGH DEV.

**C1 - LOCAL BUSINESS** 

C2 - COMMERCIAL

**C3 - COMMUNITY BUSINESS** 

M1 - LIGHT INDUSTRIAL

M2 - HEAVY INDUSTRIAL

PS - PUBLIC & SEMI-PUBLIC

PL - PARKING LOT

**UT - PUBLIC UTILITY** 

CON - CONSERVANCY

FW - FLOODWAY

A1 - AGRICULTURAL

**EA - EXCLUSIVE AG** 

**City Limits** 

**SUBJECT PROPERTY** 

780 195 390 ⊐ Feet