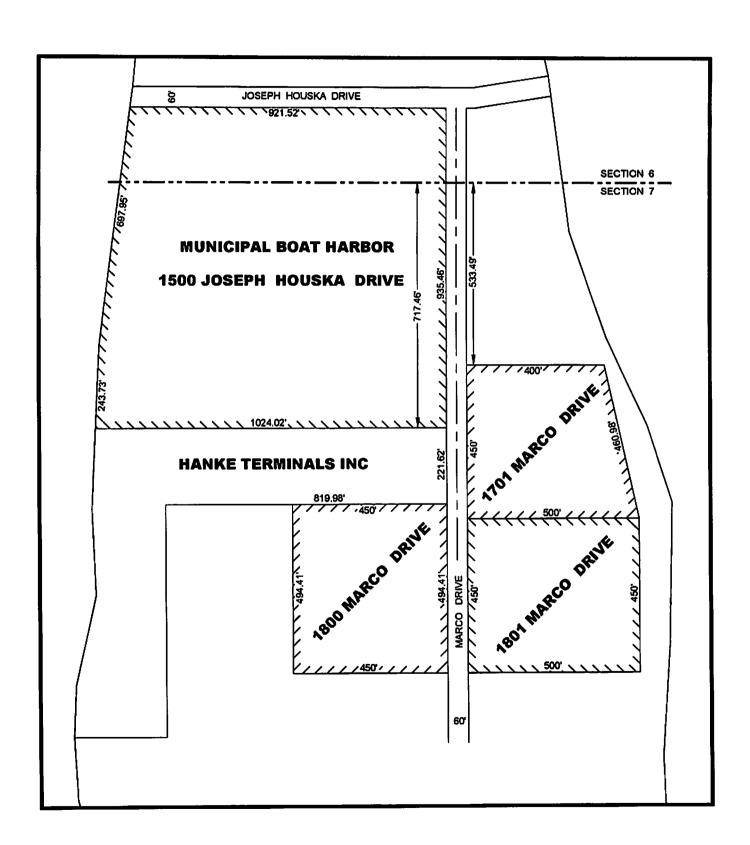

# **Municipal Boat Harbor**

# 1500 Joseph Houska Drive

Part of Government Lot 5 of Section 6 and part of Government Lot 4 of Section 7, Township 15 North, Range 7 West, City of La Crosse, La Crosse County, Wisconsin being more particularly described as follows:

Commencing at the Northeast corner of said Section 7; thence West along the North line of Section 7, 1625.50' to the centerline of the Right of Way of Marco Drive; thence South along said centerline 717.46'; thence West 30.00' to the West Right of Way line of Marco Drive and the Point of Beginning of this parcel description;

Thence West 1024.02'; thence N 2°44' E, 243.73'; thence N 7°29" E, 697.95' to the South Right of Way line of Joseph Houska Drive; thence East along said South line 921.52' to the West Right of Way line of Marco Drive; thence South along said West Right of Way 935.46' to the Point of Beginning.

## 1701 Marco Drive

Part of Government Lot 4 of Section 7, Township 15 North, Range 7 West, City of La Crosse, La Crosse County, Wisconsin being more particularly described as follows:

Commencing at the Northeast corner of said Section 7; thence West along the North line of Section 7, 1625.50' to the centerline of the Right of Way of Marco Drive; thence South along said centerline 533.49'; thence East, 30.00' to the East Right of Way line of Marco Drive and the Point of Beginning of this parcel description;

Thence continue East, 400'; thence S 12°31'44" E, 460.98'; thence West, 500' to the East Right of Way line of Marco Drive; thence North along said East Right of Way line 450' to the Point of Beginning.

## 1800 Marco Drive

Part of Government Lot 4 of Section 7, Township 15 North, Range 7 West, City of La Crosse, La Crosse County, Wisconsin being more particularly described as follows:

Commencing at the Northeast corner of said Section 7; thence West along the North line of Section 7, 1625.50' to the centerline of the Right of Way of Marco Drive; thence South along said centerline 717.46'; thence West, 30.00' to the West Right of Way line of Marco Drive; thence South along said West line 221.62' to the Point of Beginning of this parcel description;

Thence continuing South along the West line of Marco Drive, 494.41'; thence West, 450'; thence North, 494.41'; thence East, 450' to the Point of Beginning.

Created by: JMC 4/23/2015

S:\\_PROJECTS/2015 MISC/2015-028 Isle La Piume Legal Descriptions for Park and Recreation\1800 Marco Drive Legal.docx

## **1801 Marco Drive**

Part of Government Lot 4 of Section 7, Township 15 North, Range 7 West, City of La Crosse, La Crosse County, Wisconsin being more particularly described as follows:

Commencing at the Northeast corner of said Section 7; thence West along the North line of Section 7, 1625.50' to the centerline of the Right of Way of Marco Drive; thence South along said centerline 533.49'; thence East, 30.00' to the East Right of Way line of Marco Drive; thence South along said East Right of Way, 450' to the Point of Beginning of this parcel description;

Thence East, 500'; thence South, 450'; thence West, 500' to the East Right of Way line of Marco Drive; thence North along said East Right of Way, 450' to the Point of Beginning.

Created by: JMC 4/23/2015