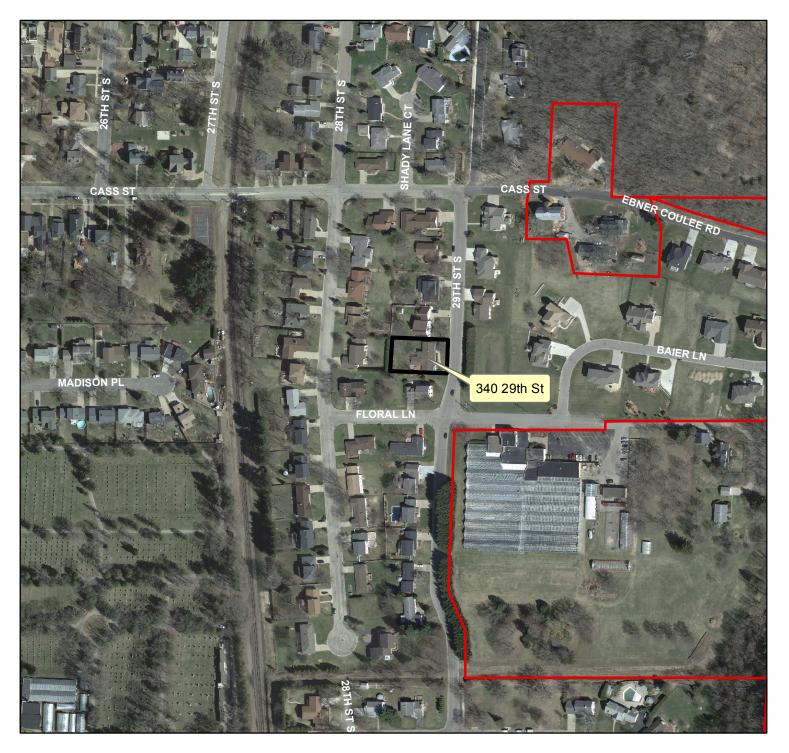

### **BACKGROUND INFORMATION:**

The applicant is proposing a fence over 6ft in height on the property depicted on attached **MAP PC15-1013**. The applicant removed a 12-14ft hedge along their southern property line as the hedge had become old and hard to maintain. During this process the applicant also decided to replace the existing 6ft fence with a new 6ft fence with 16" of decorative lattice on top. Due to the height of the deck off the ground and the slope of their backyard a 6ft fence would only allow minimal privacy.

#### **GENERAL LOCATION:**

340 29th Street S