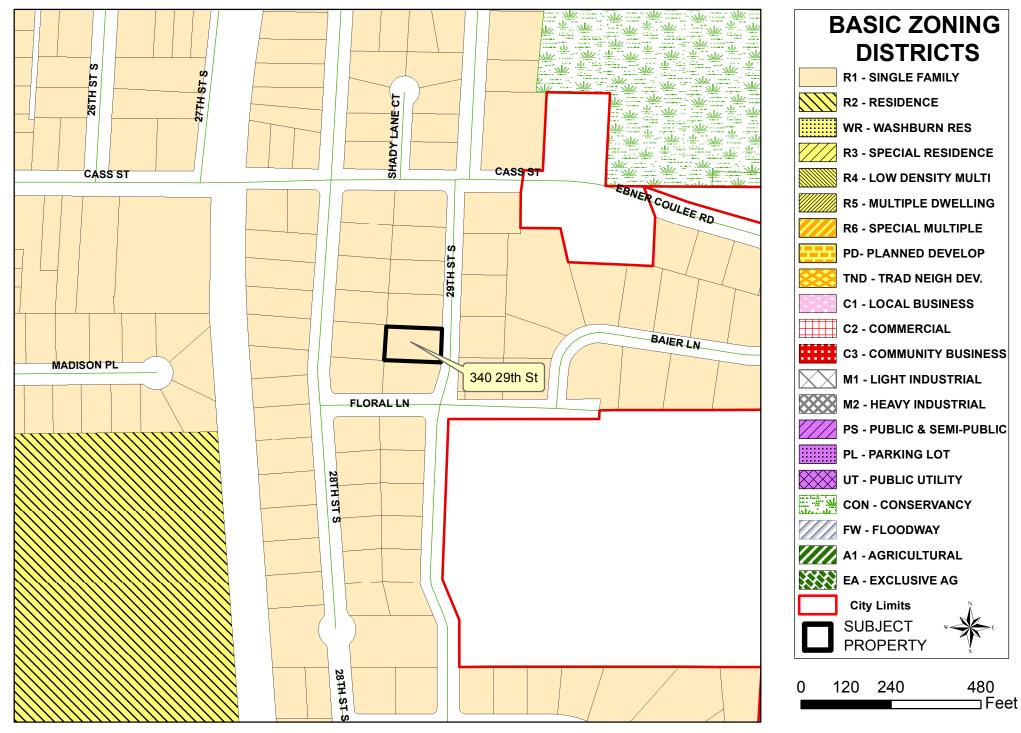

### **BACKGROUND INFORMATION:**

The applicant is proposing a fence over 6ft in height on the property depicted on attached **MAP PC15-1013**. The applicant removed a 12-14ft hedge along their southern property line as the hedge had become old and hard to maintain. During this process the applicant also decided to replace the existing 6ft fence with a new 6ft fence with 16" of decorative lattice on top. Due to the height of the deck off the ground and the slope of their backyard a 6ft fence would only allow minimal privacy.

#### **GENERAL LOCATION:**

340 29th Street S