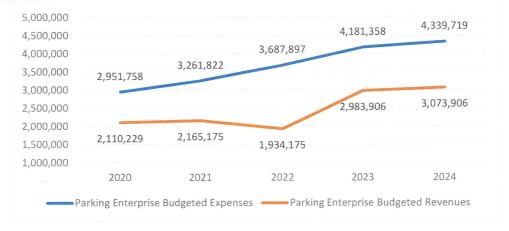

#### Revenues

|                 | 2022 Actual | 2023 Budget | 2024 Budget | \$ Change- 2024 v<br>2023 |
|-----------------|-------------|-------------|-------------|---------------------------|
| Parking Revenue | \$3,035,142 | \$2,983,906 | \$3,073,906 | \$90,000                  |

#### Expenditures

|                             | 2022 Actual | 2023 Budget | 2024 Budget | \$ Change- 2024 v<br>2023 |
|-----------------------------|-------------|-------------|-------------|---------------------------|
| Personnel                   | \$697,970   | \$1,256,903 | \$1,406,429 | \$149,526                 |
| <b>Contractual Services</b> | \$804,437   | \$1,036,919 | \$1,045,754 | \$8,835                   |
| Commodities                 | \$31,354    | \$53,700    | \$53,700    | \$0                       |
| Capital Outlay              | \$1,729,870 | \$1,833,836 | \$1,833,836 | \$0                       |
| Total Expenses              | \$3,263,631 | \$4,181,358 | \$4,339,719 | \$158,361                 |