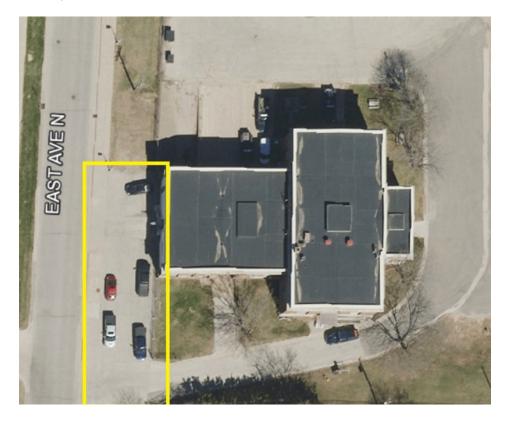

## To:Board of Public WorksFrom:Derek Greebon – Water SuperintendentDate:7/25/2024Subject:800 East Ave N – Myrick Pumphouse Continued Use As-Is

It has recently come to the attention of the Water Utility eastern frontage loading and turn around that the utility utilizes daily is located on the public right of way for East Ave N. This area has been used by the utility as a loading and unloading area since the construction of the Myrick Pumphouse building.

The Water Utility is requesting to have the continued historical use and maintenance responsibility of this area, and the utility has already taken the steps to include this area into the Storm Water charges of an impermeable surface. The public sidewalk will continue to remain unimpeded and any future repair costs to the loading area will solely bore by Water Utility.