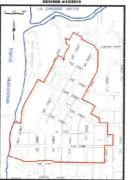

## PARKING DISTRICT BOUNDARY REVISED 4/12/2019

#### EXHIBIT B

#### **BOUNDARY DESCRIPTION**

#### FOR

#### **DOWNTOWN PARKING AREA**

Beginning at the intersection of the North line of Cass Street and the Easterly bank of the Mississippi River: thence East along the North line of Cass Street to the West line of 6th Street; thence North along the West line of 6<sup>th</sup> Street to the North line of King Street; thence East along the North line of King Street to the West line of the North-South alley between 6<sup>th</sup> Street and 7<sup>th</sup> Street; thence North along the West line of said North-South alley to South line of Lot 15 of Block 4 of Burns and Overbaugh Addition; thence East along said South line of Lot 15 to the East line of 6th Street; thence North along said East line of 6th Street to the North line of Main Street; thence West along the North line of Main Street to the West line of the North-South alley between 5th Avenue and 6th Street; thence North along said West alley line to the North line of the East-West alley between Main Street and State Street; thence West along the North line of said alley and North line extended to the Westerly line of 5th Avenue; thence North along the West line of 5th Avenue and West line extended to the North line of State Street; thence West along the North line of State Street to the West line of 4th Street; thence North along the West line of 4th Street to its intersection with the South line of La Crosse Street; thence Westerly along said South line of La Crosse Street and South line extended to the West line of 2<sup>nd</sup> Street; thence Northerly along said West line of 2<sup>nd</sup> Street to the Northeast corner of Lot 2 of a Certified Survey Map found in Volume 16, Page 114 (document number 1668039); thence Westerly along the North line of said Lot 2 to the Westerly line thereof: thence Southerly along the West lines of said Lot 2 to the North line of Lot 3 of said CSM; thence Westerly along said North line to the Northwest corner of said Lot 3; thence Northerly on a line perpendicular to the vacated North line of Pine Street, 33 feet more or less to the former North line of vacated Pine Street; thence Westerly along said former North line of vacated Pine Street to the East line of Front Street; thence South along the East line of Front Street to the South line of State Street; thence West along the South line of State Street 170 feet more or less to the West line of Front Street; thence South along the West line of Front Street to the intersection of the North line of a Certified Survey Map found in Volume 12, Page 76 (document number 1423251) and the West line of Front Street; thence West along said North line to its intersection with the Easterly bank of the Mississippi River; thence South along the Easterly bank of the Mississippi River to the North line of Cass Street and the Point of Beginning.