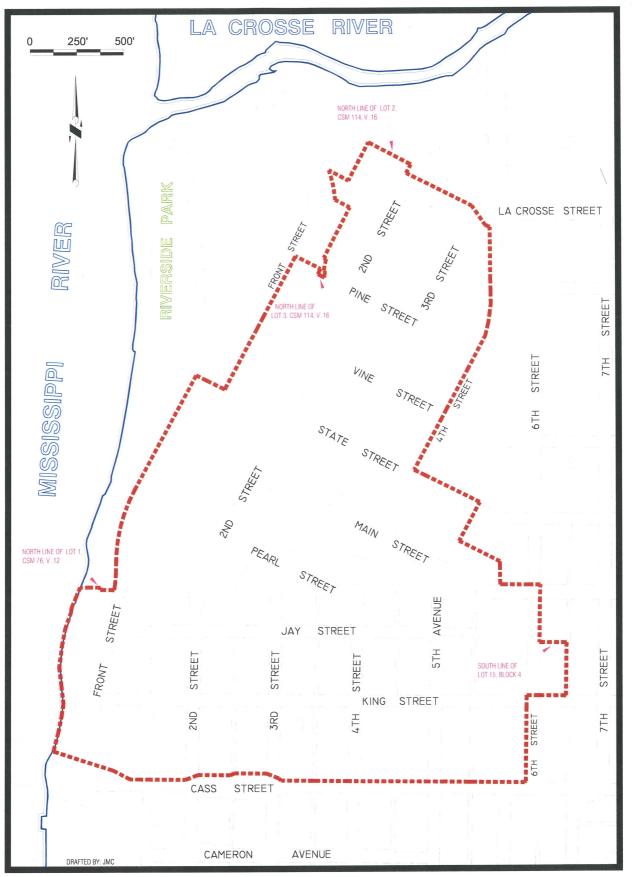

## PARKING DISTRICT BOUNDARY REVISED 4/12/2019

#### **DOWNTOWN PARKING AREA**

Beginning at the intersection of the North line of Cass Street and the Easterly bank of the Mississippi River: thence East along the North line of Cass Street to the West line of 6th Street; thence North along the West line of 6<sup>th</sup> Street to the North line of King Street; thence East along the North line of King Street to the West line of the North-South alley between 6<sup>th</sup> Street and 7<sup>th</sup> Street; thence North along the West line of said North-South alley to South line of Lot 15 of Block 4 of Burns and Overbaugh Addition; thence East along said South line of Lot 15 to the East line of 6th Street; thence North along said East line of 6th Street to the North line of Main Street; thence West along the North line of Main Street to the West line of the North-South alley between 5th Avenue and 6th Street; thence North along said West alley line to the North line of the East-West alley between Main Street and State Street; thence West along the North line of said alley and North line extended to the Westerly line of 5th Avenue; thence North along the West line of 5th Avenue and West line extended to the North line of State Street; thence West along the North line of State Street to the West line of 4th Street; thence North along the West line of 4th Street to its intersection with the South line of La Crosse Street; thence Westerly along said South line of La Crosse Street and South line extended to the West line of 2<sup>nd</sup> Street; thence Northerly along said West line of 2<sup>nd</sup> Street to the Northeast corner of Lot 2 of a Certified Survey Map found in Volume 16, Page 114 (document number 1668039); thence Westerly along the North line of said Lot 2 to the Westerly line thereof: thence Southerly along the West lines of said Lot 2 to the North line of Lot 3 of said CSM; thence Westerly along said North line to the Northwest corner of said Lot 3; thence Northerly on a line perpendicular to the vacated North line of Pine Street, 33 feet more or less to the former North line of vacated Pine Street; thence Westerly along said former North line of vacated Pine Street to the East line of Front Street; thence South along the East line of Front Street to the South line of State Street; thence West along the South line of State Street 170 feet more or less to the West line of Front Street; thence South along the West line of Front Street to the intersection of the North line of a Certified Survey Map found in Volume 12, Page 76 (document number 1423251) and the West line of Front Street; thence West along said North line to its intersection with the Easterly bank of the Mississippi River; thence South along the Easterly bank of the Mississippi River to the North line of Cass Street and the Point of Beginning.