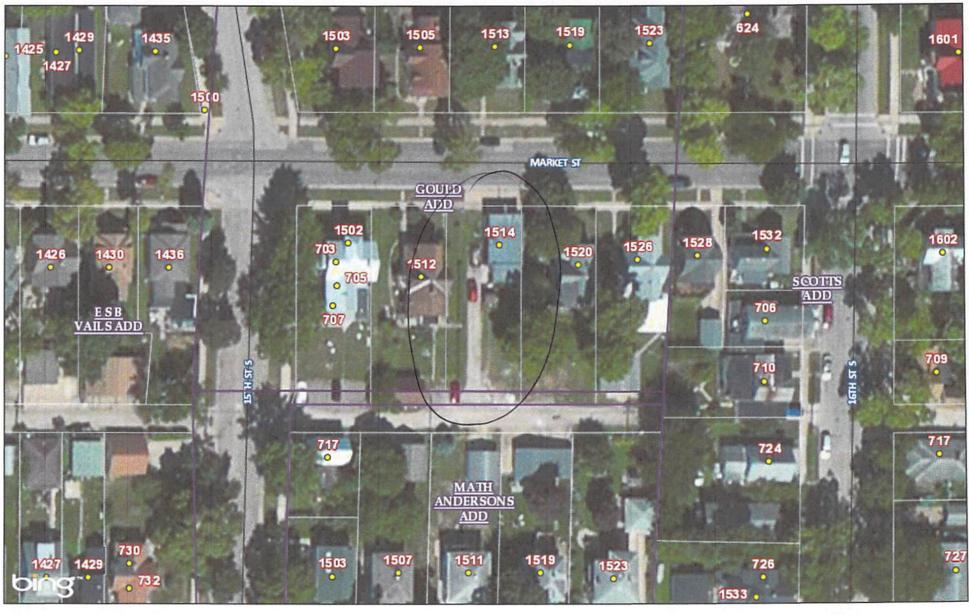

Architect (name and address), if applicable: Not Applicable

Professional Engineer (name and address), if applicable: Not Applicable

Contractor (name and address), if applicable: Not Applicable

Address of subject premises: <u>1514-1516 Market Street</u>, La Crosse, WI <u>54601</u>

Tax Parcel No. <u>17-30172-80</u>

Legal Description: Commercial Property (see attached).

Zoning District Classification: R-2 Residential

Conditional Use Permit Required per La Crosse Municipal Code sec. 115-347 (6)

# 1516 MARKET ST LA CROSSE

Parcel: Municipality: 17-30172-80 City of La Crosse Internal ID: Record Status:

32627 Current

# Property Addresses:

Street Address

City(Postal)

1516 MARKET ST

LA CROSSE

1514 MARKET ST

LA CROSSE