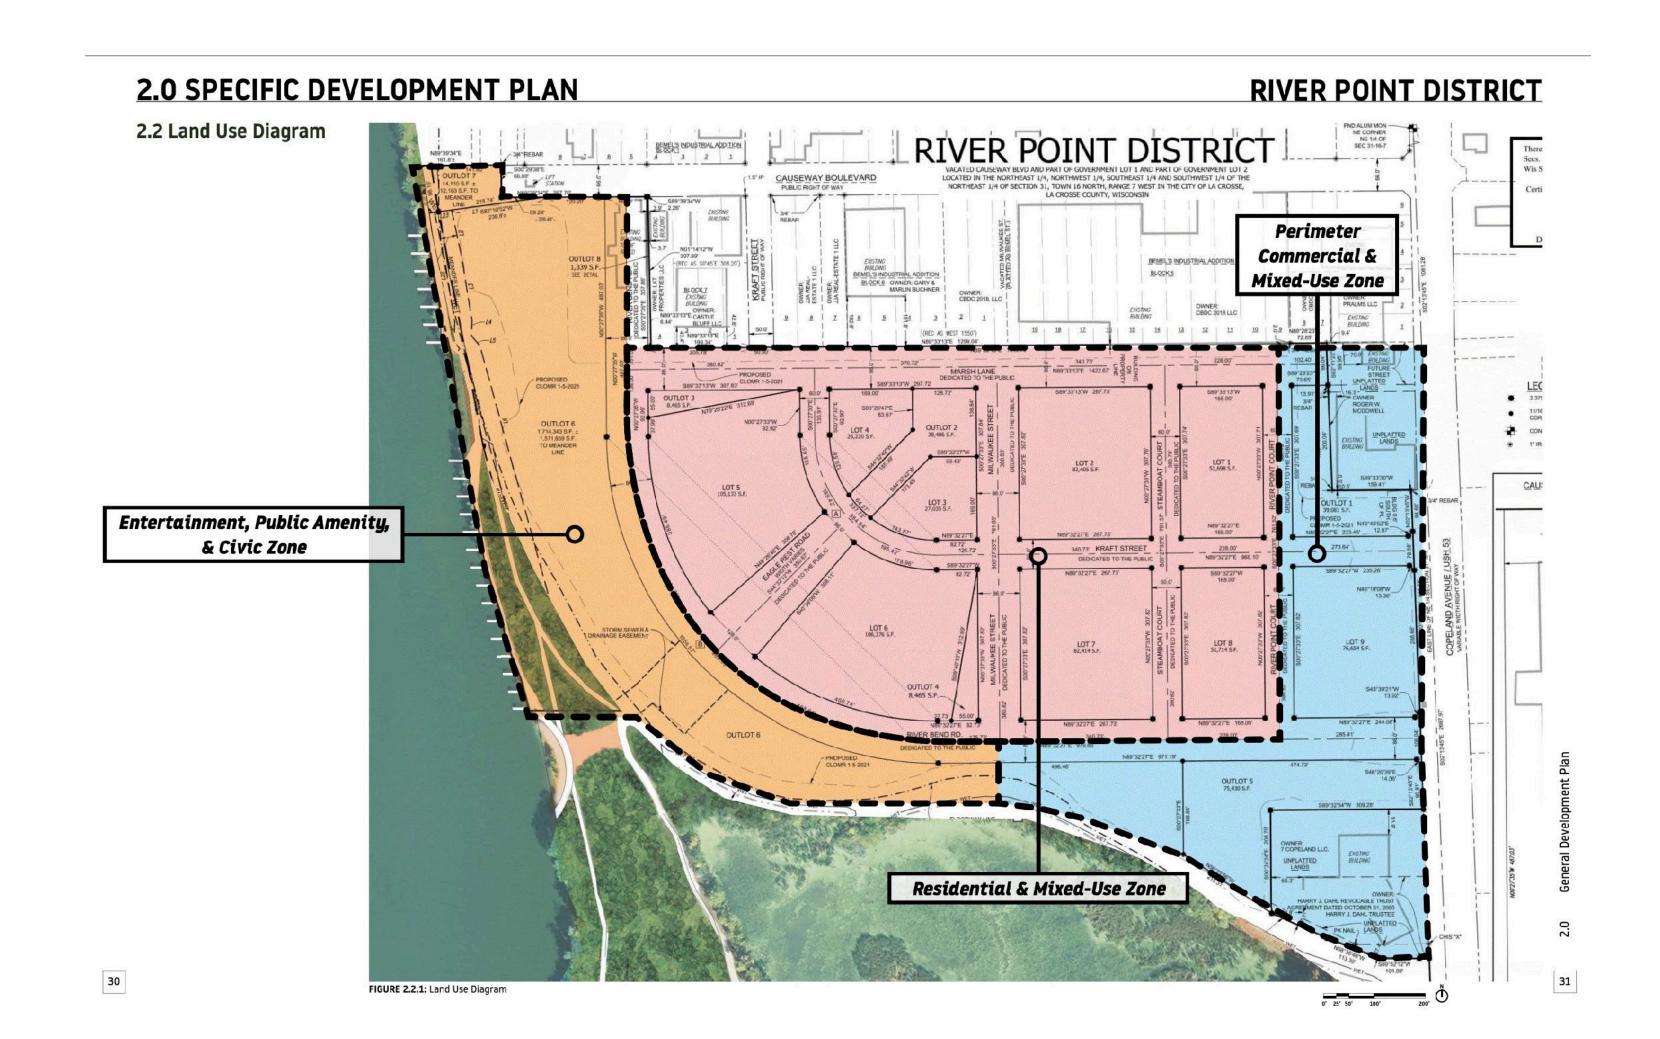

#### 2.0 SPECIFIC DEVELOPMENT PLAN

**RIVER POINT DISTRICT** 

#### 2.3 Development Summary

The development summary below outlines the approximate lot sizes, possible parking estimates, and potential building uses based on the conceptual masterplan illustrated in this PDD document. The below table in no way limits the use or size of individual buildings within the masterplan.

TABLE 2.3.1: Development Summary

| Lot or Outlot  | Approximate Square<br>Footage | Approximate<br>Acreage | Description                                                                                                                                                                                                                         |  |  |  |
|----------------|-------------------------------|------------------------|-------------------------------------------------------------------------------------------------------------------------------------------------------------------------------------------------------------------------------------|--|--|--|
| ZONE A1 - Per  | imeter Commercia              | l & Mixed-Us           | se Zone                                                                                                                                                                                                                             |  |  |  |
| OUTLOT 1       | 39,081                        | 0.90                   | Zone A1 allows for commercial/retail opportunities. Mixed use buildings with ground floor commercial/retail activation with residential floors above is favorable. Building height in Zone A1 shall be a minimum of 2 stories.      |  |  |  |
| ZONE A2 - Per  | imeter Commercia              | l & Mixed-Us           | se Zone                                                                                                                                                                                                                             |  |  |  |
| LOT 9          | 76654                         | 1.76                   | Zone A2 allows for commercial/retail opportunities. Mixed use buildings with ground floor commercial/retail activation with residential floors above is favorable. Building height in Zone A2 shall be a minimum of 2 stories.      |  |  |  |
| ZONE B1 - Res  | idential & Mixed U            | se Zone                |                                                                                                                                                                                                                                     |  |  |  |
| LOT 1          | 51,698                        | 1.19                   |                                                                                                                                                                                                                                     |  |  |  |
| ZONE B2 - Res  | idential & Mixed U            | se Zone                |                                                                                                                                                                                                                                     |  |  |  |
| LOT 8          | 51,714                        | 1.19                   |                                                                                                                                                                                                                                     |  |  |  |
| ZONE C - Resi  | dential & Mixed Us            | e Zone                 |                                                                                                                                                                                                                                     |  |  |  |
| LOT 2          | 82405                         | 1.89                   |                                                                                                                                                                                                                                     |  |  |  |
| ZONE D - Resi  | dential & Mixed Us            | e Zone                 |                                                                                                                                                                                                                                     |  |  |  |
| LOT 7          | 82414                         | 1.89                   |                                                                                                                                                                                                                                     |  |  |  |
| ZONE E - Resi  | dential & Mixed Us            | e Zone                 |                                                                                                                                                                                                                                     |  |  |  |
| OUTLOT 2       | 28486                         | 0.65                   |                                                                                                                                                                                                                                     |  |  |  |
| LOT 3          | 27035                         | 0.62                   |                                                                                                                                                                                                                                     |  |  |  |
| LOT 4          | 26220                         | 0.60                   |                                                                                                                                                                                                                                     |  |  |  |
| ZONE F - Resid | dential & Mixed Us            | e Zone                 |                                                                                                                                                                                                                                     |  |  |  |
| LOT 6          | 106376                        | 2.44                   |                                                                                                                                                                                                                                     |  |  |  |
| OUTLOT 4       | 8465                          | 0.19                   |                                                                                                                                                                                                                                     |  |  |  |
| ZONE G - Resi  | dential & Mixed Us            | e Zone                 |                                                                                                                                                                                                                                     |  |  |  |
| LOT 5          | 105133                        | 2.41                   |                                                                                                                                                                                                                                     |  |  |  |
| OUTLOT 3       | 8465                          | 0.19                   |                                                                                                                                                                                                                                     |  |  |  |
| ZONE H - Ente  | rtainment, Public <i>I</i>    | Amenity, & C           | ivic Zone                                                                                                                                                                                                                           |  |  |  |
| OUTLOT 6       | 1714343                       | 39.36                  | Entertainment, Public Amenity, & Civic. Mixed Use opportunities. Multi                                                                                                                                                              |  |  |  |
| OUTLOT 7       | 14110                         | 0.32                   | family residential above retail.                                                                                                                                                                                                    |  |  |  |
| ZONE J - Perin | neter Commercial              | & Mixed-Use            | Zone                                                                                                                                                                                                                                |  |  |  |
| OUTLOT 5       | 75430                         | 1.73                   | Zone J allows for commercial/retail opportunities. Mixed use buildings with ground floor commercial/retail activation with residential floors above is favorable. <b>Building height in Zone J shall be a minimum of 2 stories.</b> |  |  |  |
|                |                               |                        |                                                                                                                                                                                                                                     |  |  |  |
| TOTAL          |                               | 57.35                  |                                                                                                                                                                                                                                     |  |  |  |

FIGURE 2.3.2: Site plan with labeled zones corresponding to the development summary.

eneral Develo

0 0