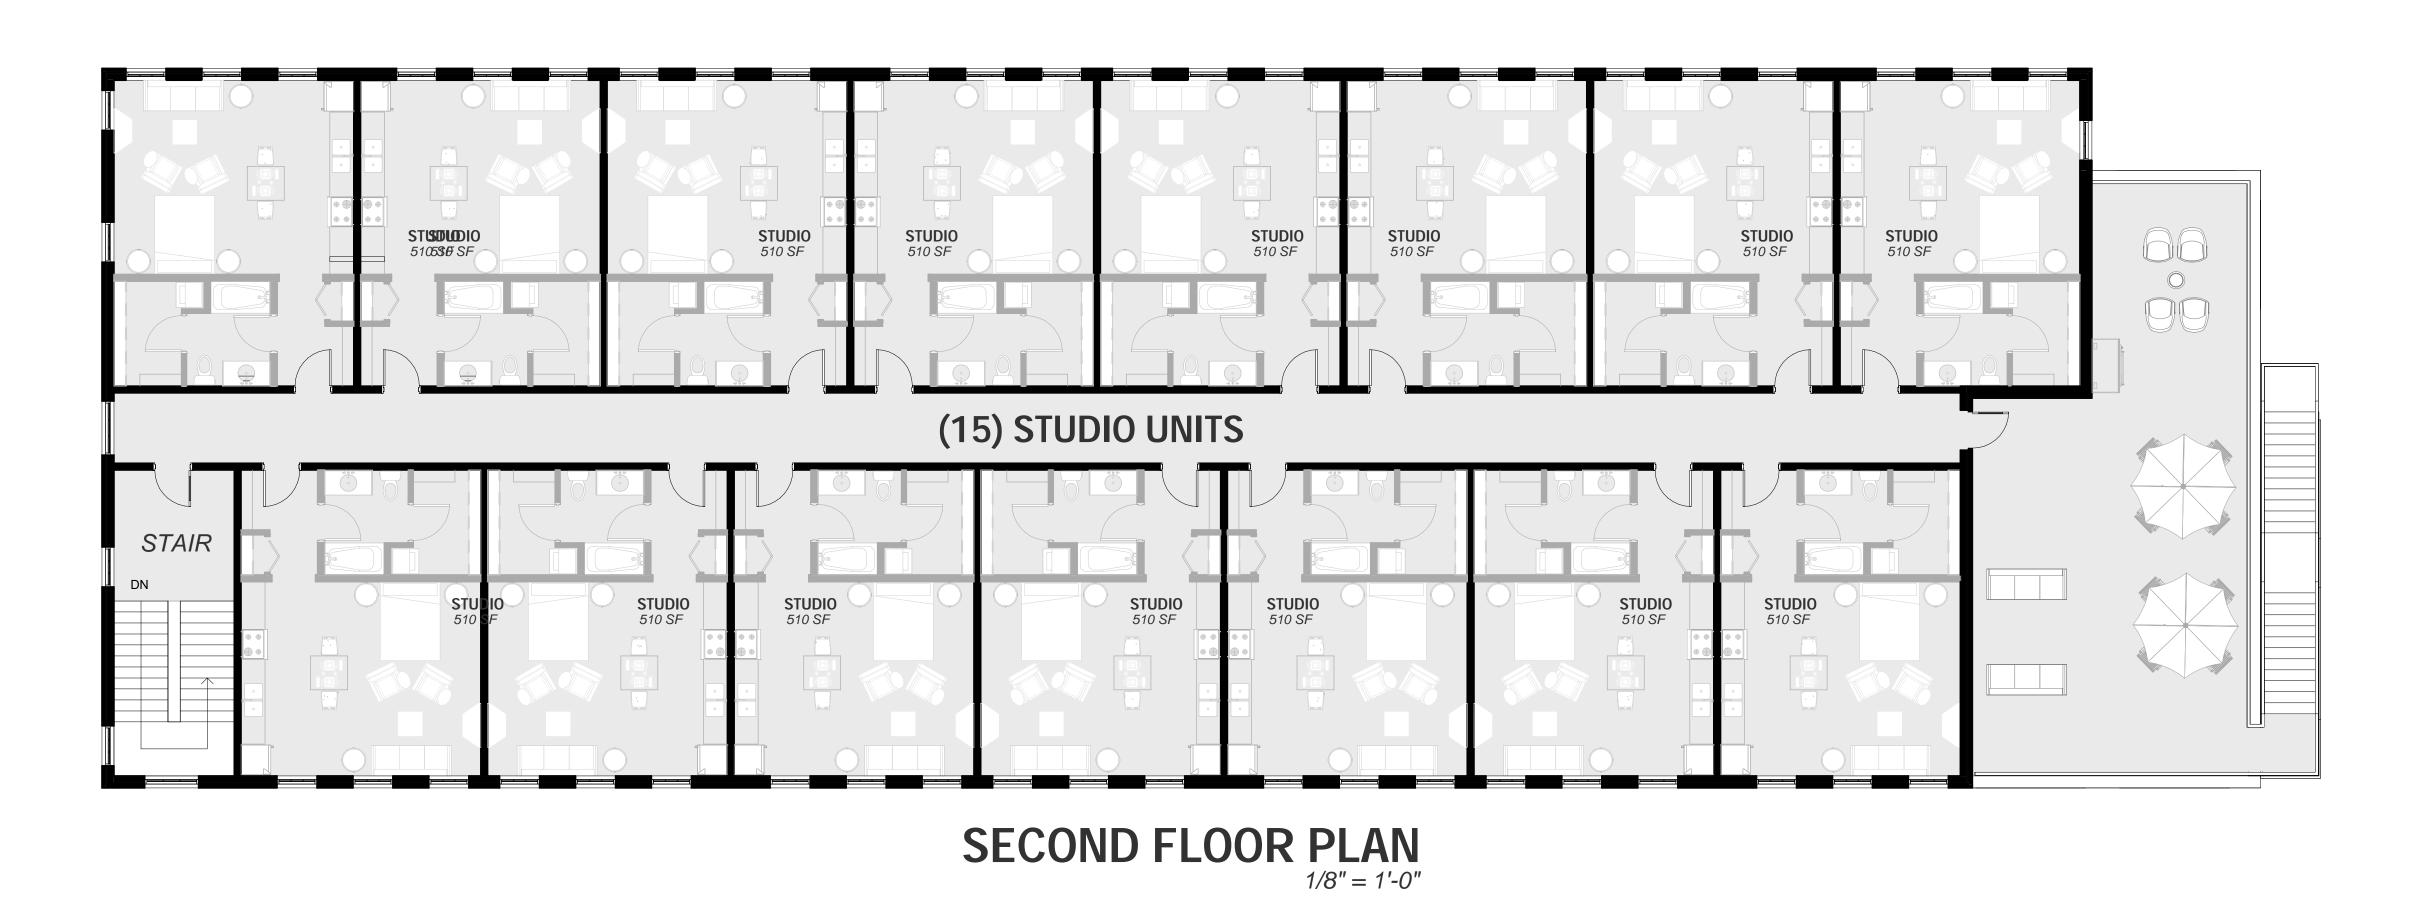

### APARTMENT BUILDING — PRECEDENT IMAGERY

### APARTMENT BUILDING — FIRST FLOOR PARKING PLAN

ISG

ISG PROJECT NO. 24-30389

TWO STORY BUILDING — FLOOR PLANS

Architecture + Engineering + Environmental + Planning

**NORTH** 1/8" = 1'-0"

TWO STORY BUILDING — EXTERIOR ELEVATIONS + PRECEDENT IMAGERY