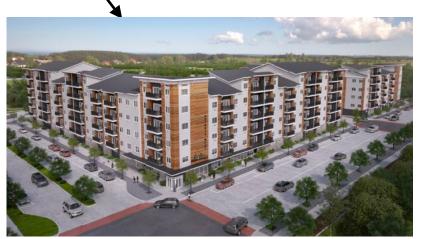

on Current Option Agreements



Current Option Agreement Schedules:

#### **Option Agreement status:**

**RyKey Lot 8 Sold** 

RyKey: -Extension approved for Lot 9 Gateway Commons for 12 months to July 2025

for 12 months to July, 2025.

360: April 27-April 27, 2024 (12 months)-Approved a 12

month extension to August, 2025

F Street, 5th Extension approved to June 26, 2025-

anticipate Spring construction commencement.

MSP, Sold and Completed (Ribbon Cutting Spring of 2025)

Red Earth/War Eagle: Closed and under construction

Red Earth, Lots 3 and 4 and 5: 12 month extension

approved to September 26, 2025

Roush, Lot 2 Option Extended to July, 2025

Roush, April 25-October 2025 6 month first option on Lots

11 and 12

## Investment Character Reference-Current Options























# 2025 Housing and Space Proposed

River Point District, 2025

Housing Proposed by Parcel

#### **Lot 8, RyKey Development:**

52-1 bdrm 4-2 bdrm 56 Units

#### Lot 1 and 2-Roush

200 UNITS (ESTIMATED)
Undetermined Mix

#### Lot 3 and Lot 4, Red Earth LLC

18 Townhouse Condominium Units All 3 bdrm units

#### LOT 5, Red Earth LLC

206 UNITS 16-Studio 36-1 bdrm 8-1 bdrm + den 32-2 bdrm 8 3 bdrm

#### LOT 6, F Street

164 UNITS + Commercial Space

#### LOT 7, MSP

- 68 1-BEDROOM UNITS
- 32 2-BEDROOM UNITS
- 100 UNITS TOTAL TOWNHOUSES:
- 20 3-BEDROOM UNITS

Total: 120 UNITS TOTAL ON SITE.

#### **LOT 9, RyKey Development**

151 Units+ Commercial Space 123-1 bdrm and studio 20-2 bdrm 8-3 bdrm

#### **LOT 10 War Eagle LLC**

59 UNITS + 12K Commercial Space 22-1 Bdrm 6-1bdrm + den 11-2 bdrm