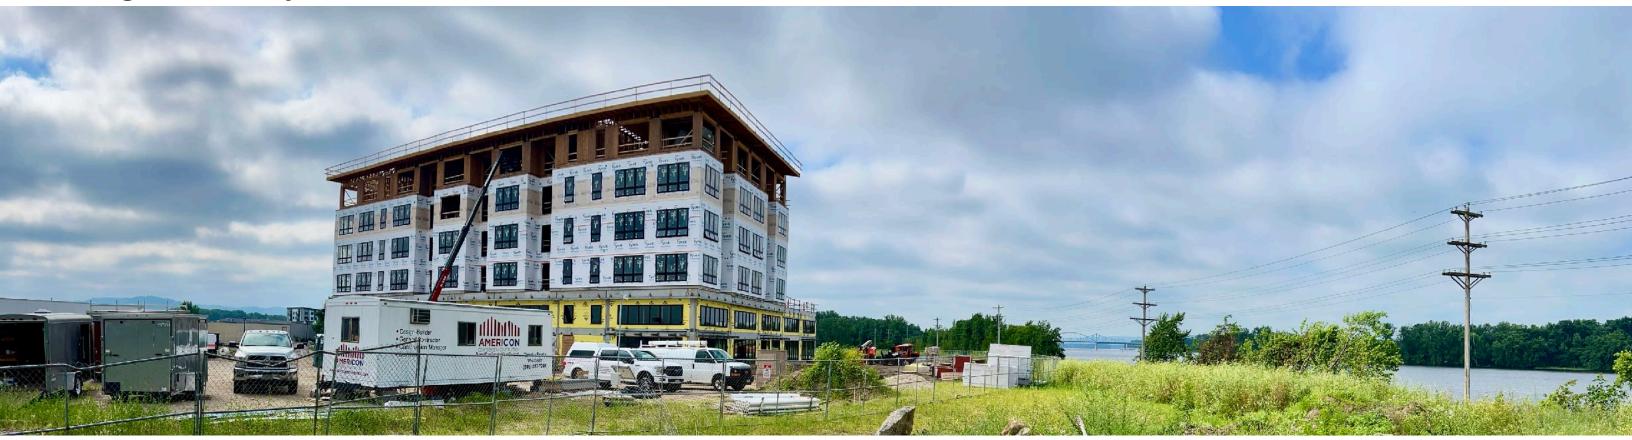

F Street, 5th Extension approved to June 26, 2025-anticipate Spring construction commencement.

MSP, Sold and Completed (Ribbon Cutting Spring of 2025)

Red Earth/War Eagle: Closed and under construction

Red Earth, Lots 3 and 4 and 5: 12 month extension approved to September 26, 2025

month extension to August, 2025

F Street, 5th Extension approved to June 26, 2025-

anticipate Spring construction commencement.

MSP, Sold and Completed (Ribbon Cutting Spring of 2025)

Red Earth/War Eagle: Closed and under construction