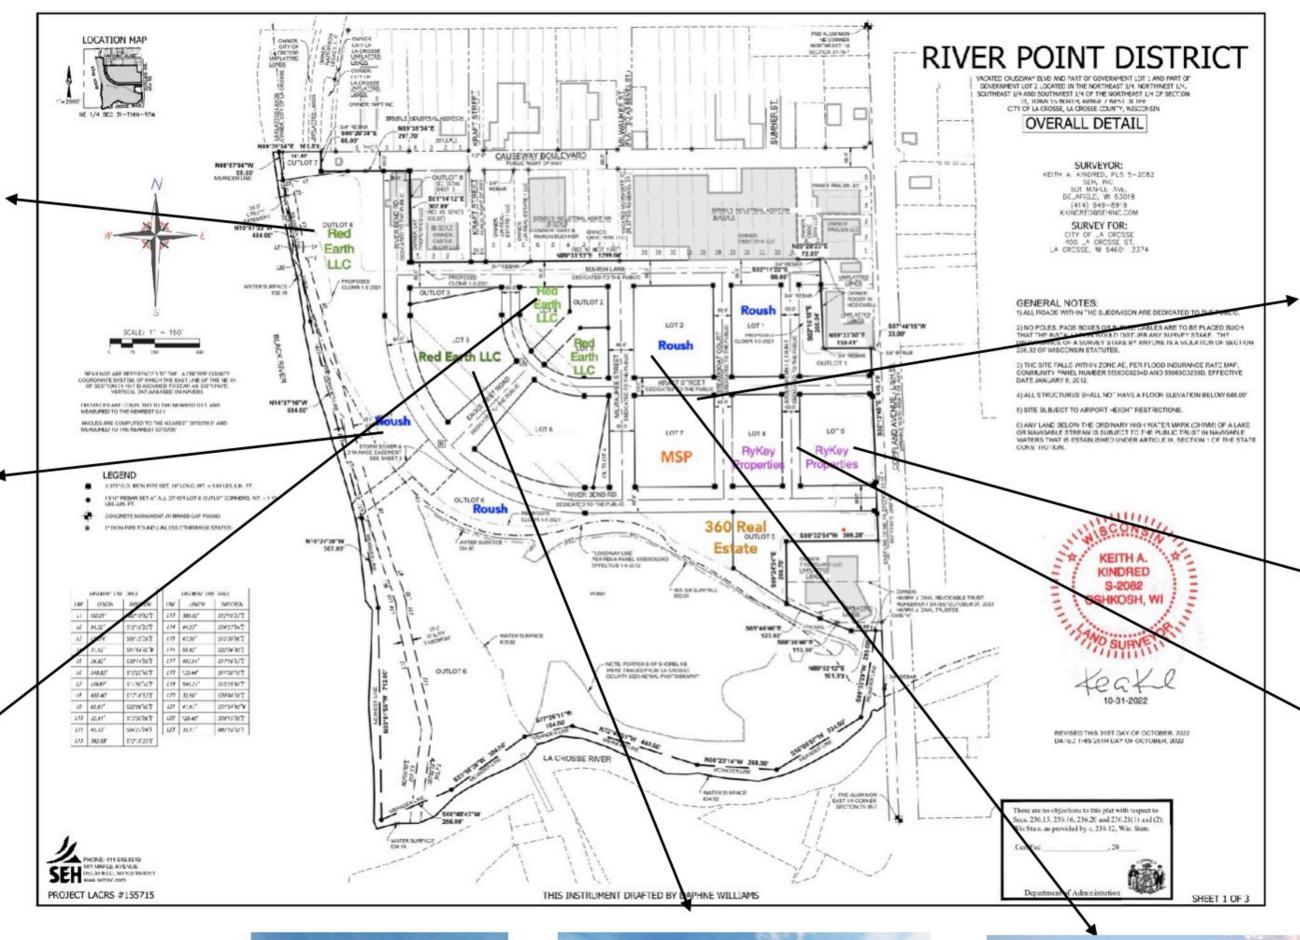

#### **Text File**

File Number: 24-1295

Agenda Date: 9/26/2024 Version: 1 Status: Agenda Ready

In Control: Redevelopment Authority File Type: Status Update

Agenda Number:

War Eagle 5th Floor Framed, RyKey's Lot 8 Lofts at River Point District, Elevator Column

### **Investor/developer activity Since last RDA Meeting:**

- 1. Coordination with RyKey on Lot 9 Early Access Agreement and TIF application
- 3. Coordination with 360 Real Estate on 2025 Schedule-Moved to Fall
- 3. Coordination with Roush on 2025 Schedules and TIF application on Lot 11
- 4. Contact with F Street on revised plans (June meeting)-Consideration of garden apartment concepts and expiring option
- 5. Coordination on commercial tenant prospects with developers
- 6. Coordination on Renter Equity programs
- 7. Contact with interested developer teams
- 8. Coordination on paver surplus with developers

#### **Option Agreement status:**

RyKey Lot 8 Sold

RyKey: -Extension approved for Lot 9 Gateway Commons for 12 months to July, 2025.

360: April 27-April 27, 2024 (12 months)-Approved a 12 month extension to August, 2025

F Street, 5th Extension approved to June 26, 2025-anticipate Spring construction commencement.

MSP, Sold and Completed (Ribbon Cutting Spring of 2025)

Red Earth/War Eagle: Closed and under construction

Red Earth, Lots 3 and 4 and 5: 12 month extension approved to September 26, 2025

Roush, Lot 1 and 2 Option Extended to July, 2025

Roush, April 25-October 2025 6 month first option on Lots 11 and 12

#### **Option Agreement status:**

**RyKey Lot 8 Sold** 

RyKey: -Extension approved for Lot 9 Gateway Commons for 12 months to July 2025

for 12 months to July, 2025.

360: April 27-April 27, 2024 (12 months)-Approved a 12

month extension to August, 2025

F Street, 5th Extension approved to June 26, 2025-

anticipate Spring construction commencement.

MSP, Sold and Completed (Ribbon Cutting Spring of 2025)

Red Earth/War Eagle: Closed and under construction

Red Earth, Lots 3 and 4 and 5: 12 month extension

approved to September 26, 2025

Roush, Lot 2 Option Extended to July, 2025

Roush, April 25-October 2025 6 month first option on Lots

11 and 12