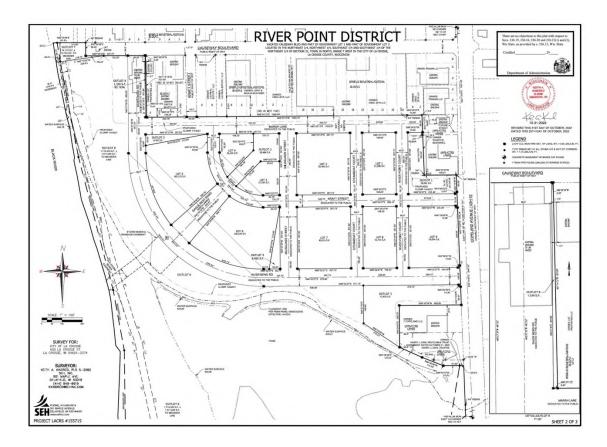

TABLE 2.3.1: Development Summary

| Lot or Outlot  | Approximate Square<br>Footage | Approximate<br>Acreage | Description                                                                                                                                                                                                                         |  |  |  |
|----------------|-------------------------------|------------------------|-------------------------------------------------------------------------------------------------------------------------------------------------------------------------------------------------------------------------------------|--|--|--|
| ZONE A1 - Per  | imeter Commercia              | l & Mixed-Us           | se Zone                                                                                                                                                                                                                             |  |  |  |
| OUTLOT 1       | 39,081                        | 0.90                   | Zone A1 allows for commercial/retail opportunities. Mixed use buildings with ground floor commercial/retail activation with residential floors above is favorable. Building height in Zone A1 shall be a minimum of 2 stories.      |  |  |  |
| ZONE A2 - Per  | imeter Commercia              | l & Mixed-Us           | se Zone                                                                                                                                                                                                                             |  |  |  |
| LOT 9          | 76654                         | 1.76                   | Zone A2 allows for commercial/retail opportunities. Mixed use buildings with ground floor commercial/retail activation with residential floors above is favorable. Building height in Zone A2 shall be a minimum of 2 stories.      |  |  |  |
| ZONE B1 - Res  | idential & Mixed U            | se Zone                |                                                                                                                                                                                                                                     |  |  |  |
| LOT 1          | 51,698                        | 1.19                   |                                                                                                                                                                                                                                     |  |  |  |
| ZONE B2 - Res  | idential & Mixed U            | se Zone                |                                                                                                                                                                                                                                     |  |  |  |
| LOT 8          | 51,714                        | 1.19                   |                                                                                                                                                                                                                                     |  |  |  |
| ZONE C - Resi  | dential & Mixed Us            | e Zone                 |                                                                                                                                                                                                                                     |  |  |  |
| LOT 2          | 82405                         | 1.89                   |                                                                                                                                                                                                                                     |  |  |  |
| ZONE D - Resi  | dential & Mixed Us            | e Zone                 |                                                                                                                                                                                                                                     |  |  |  |
| LOT 7          | 82414                         | 1.89                   |                                                                                                                                                                                                                                     |  |  |  |
| ZONE E - Resi  | dential & Mixed Us            | e Zone                 |                                                                                                                                                                                                                                     |  |  |  |
| OUTLOT 2       | 28486                         | 0.65                   |                                                                                                                                                                                                                                     |  |  |  |
| LOT 3          | 27035                         | 0.62                   |                                                                                                                                                                                                                                     |  |  |  |
| LOT 4          | 26220                         | 0.60                   |                                                                                                                                                                                                                                     |  |  |  |
| ZONE F - Resid | dential & Mixed Us            | e Zone                 |                                                                                                                                                                                                                                     |  |  |  |
| LOT 6          | 106376                        | 2.44                   |                                                                                                                                                                                                                                     |  |  |  |
| OUTLOT 4       | 8465                          | 0.19                   |                                                                                                                                                                                                                                     |  |  |  |
| ZONE G - Resi  | dential & Mixed Us            | e Zone                 |                                                                                                                                                                                                                                     |  |  |  |
| LOT 5          | 105133                        | 2.41                   |                                                                                                                                                                                                                                     |  |  |  |
| OUTLOT 3       | 8465                          | 0.19                   |                                                                                                                                                                                                                                     |  |  |  |
| ZONE H - Ente  | rtainment, Public <i>I</i>    | Amenity, & C           | ivic Zone                                                                                                                                                                                                                           |  |  |  |
| OUTLOT 6       | 1714343                       | 39.36                  | Entertainment, Public Amenity, & Civic. Mixed Use opportunities. Multi                                                                                                                                                              |  |  |  |
| OUTLOT 7       | 14110                         | 0.32                   | family residential above retail.                                                                                                                                                                                                    |  |  |  |
| ZONE J - Perin | neter Commercial              | & Mixed-Use            | Zone                                                                                                                                                                                                                                |  |  |  |
| OUTLOT 5       | 75430                         | 1.73                   | Zone J allows for commercial/retail opportunities. Mixed use buildings with ground floor commercial/retail activation with residential floors above is favorable. <b>Building height in Zone J shall be a minimum of 2 stories.</b> |  |  |  |
|                |                               |                        |                                                                                                                                                                                                                                     |  |  |  |
| TOTAL          |                               | 57.35                  |                                                                                                                                                                                                                                     |  |  |  |

FIGURE 2.3.2: Site plan with labeled zones corresponding to the development summary.

eneral Develo

0 0

## PDD Master Plan-Reference Parcel Map

FIGURE 2.3.1: Site plan with labeled zones corresponding to the development summary.