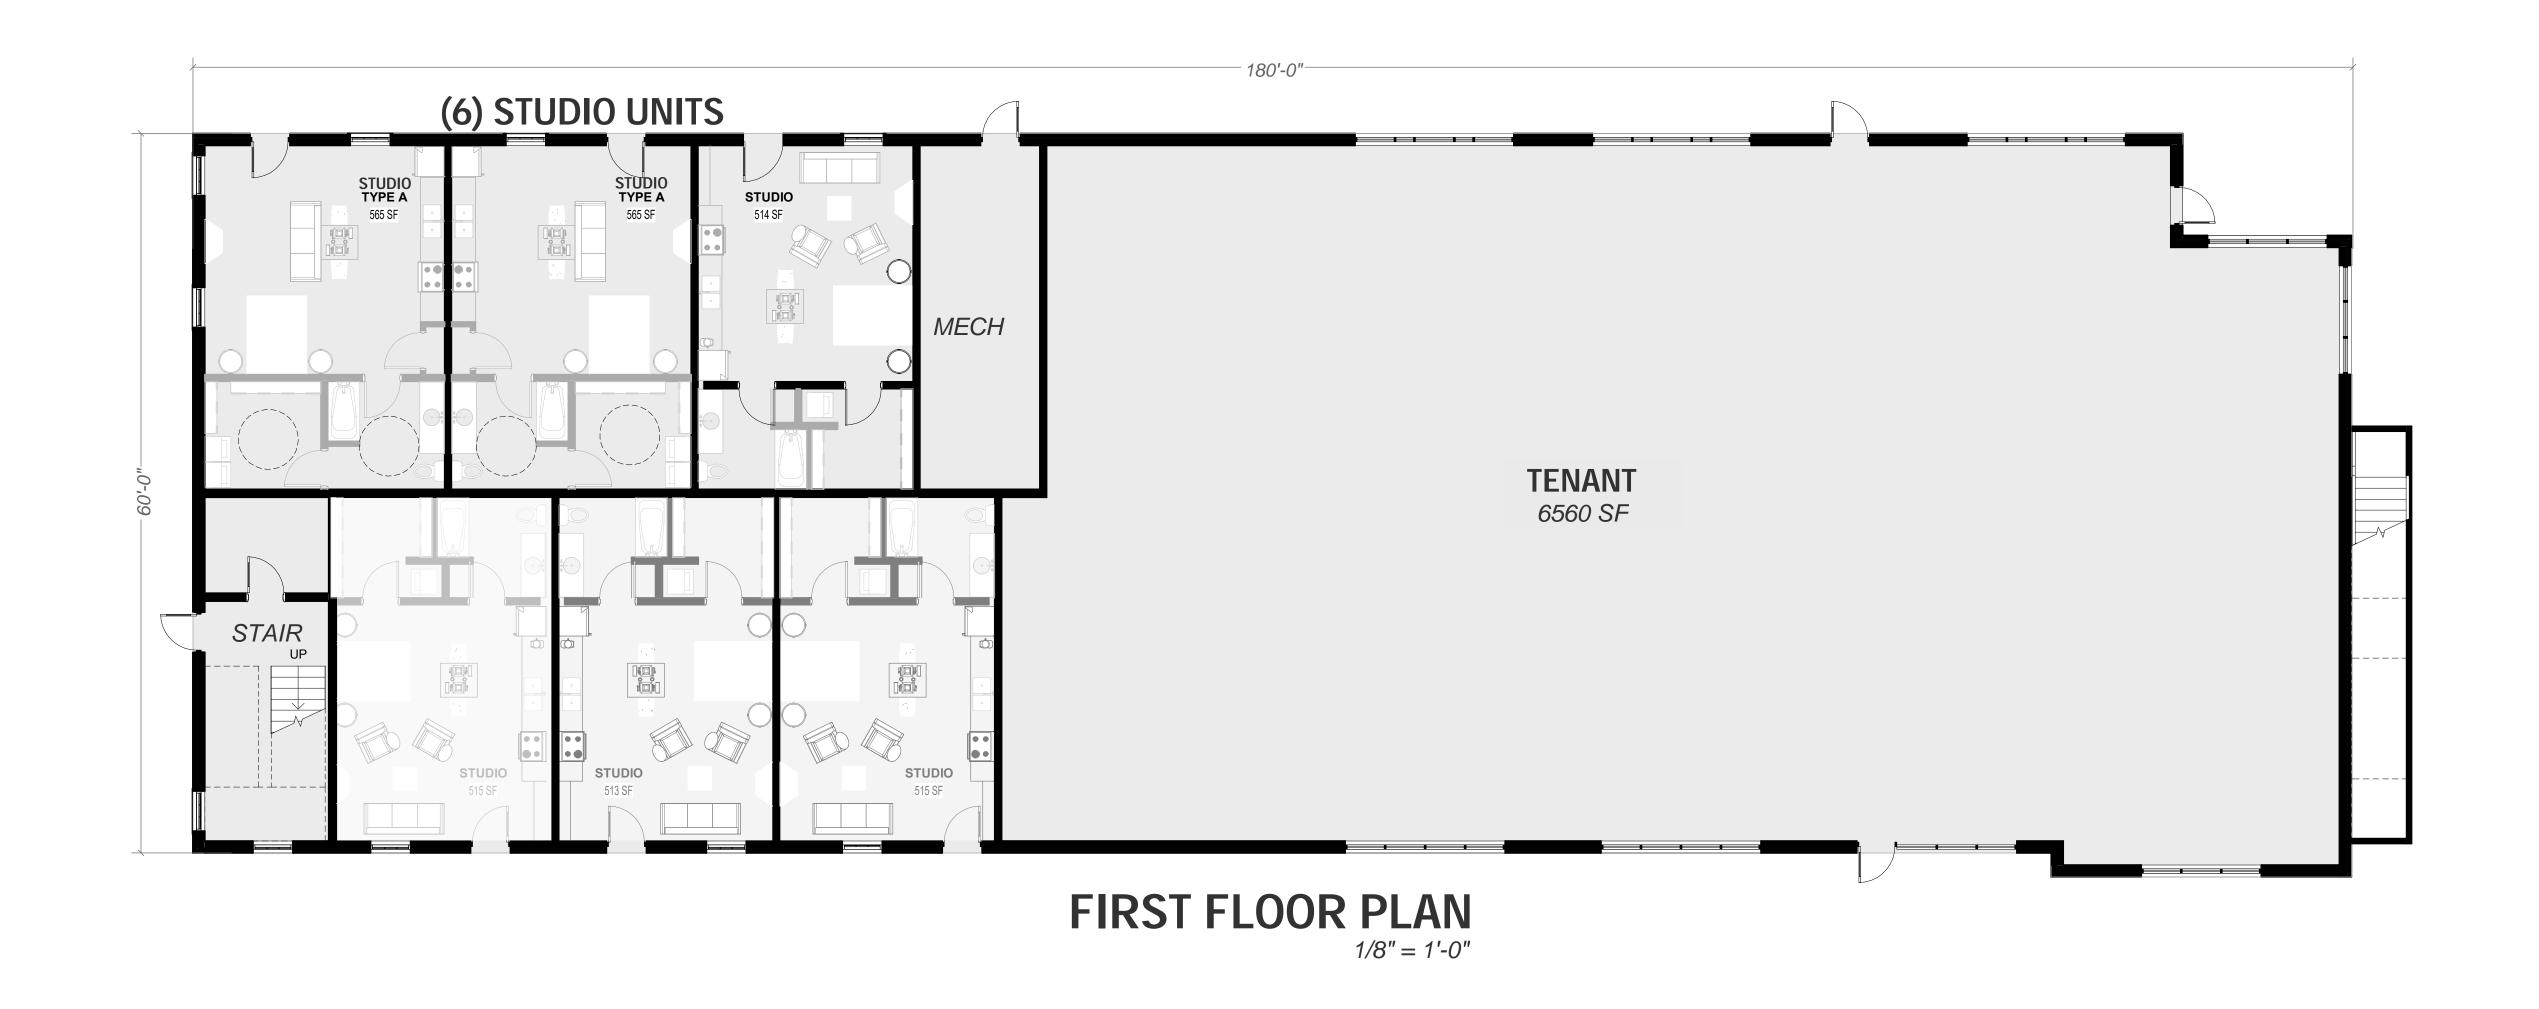

### APARTMENT BUILDING — PRECEDENT IMAGERY

### APARTMENT BUILDING — FIRST FLOOR PARKING PLAN

ISG

ISG PROJECT NO. 24-30389

TWO STORY BUILDING — FLOOR PLANS

Architecture + Engineering + Environmental + Planning

**NORTH** 1/8" = 1'-0"

TWO STORY BUILDING — EXTERIOR ELEVATIONS + PRECEDENT IMAGERY