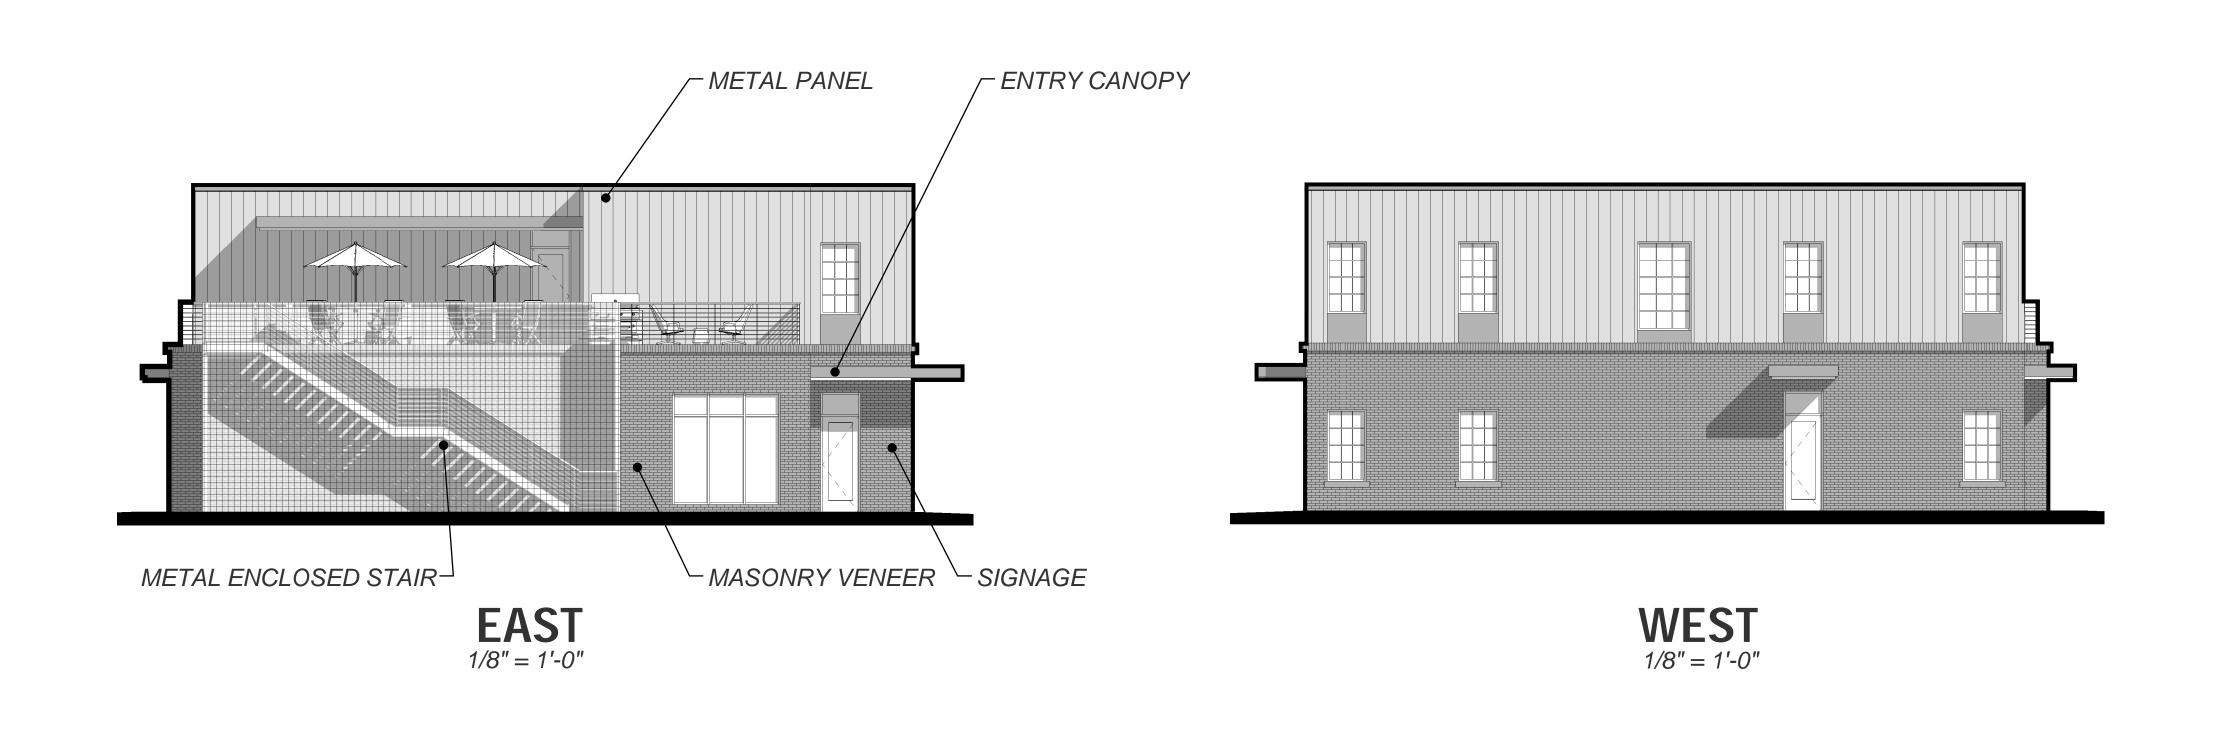

### APARTMENT BUILDING — PRECEDENT IMAGERY

### APARTMENT BUILDING — FIRST FLOOR PARKING PLAN

ISG

ISG PROJECT NO. 24-30389

TWO STORY BUILDING — FLOOR PLANS

Architecture + Engineering + Environmental + Planning

**NORTH** 1/8" = 1'-0"

TWO STORY BUILDING — EXTERIOR ELEVATIONS + PRECEDENT IMAGERY

1/8" = 1'-0"

ISG PROJECT NO. 24-30389

BIKE PATH ELEVATION VARIES 642'-646'

ELEVATION EXHIBIT

CAD FILE NAME X-30389 PRO-SITE-C-ALT