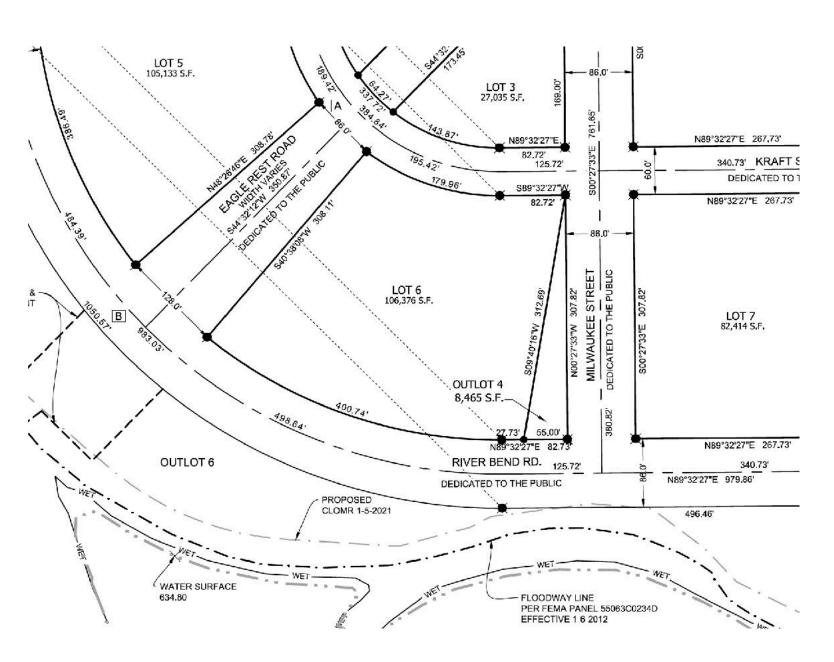

View of Parcels 6, outlot 1 and new opportunnities at Marsh Lane

Contextual view of Lot 6 looking southwest to the river confluence

LOT 6 PLAT INSET-106,376 sf or 2.44 acres

Contextual view of outlot 1 parcel and land assembly opportunity