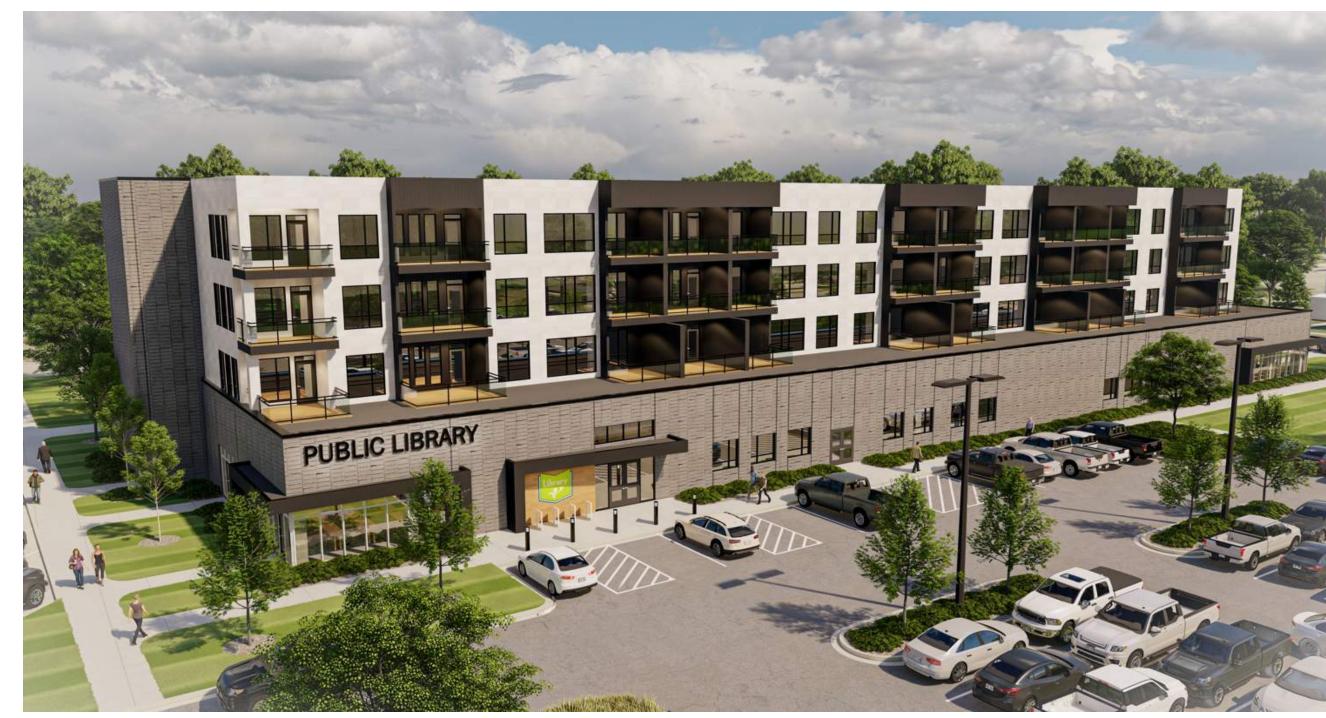

#### 9 Copeland Ave – River Point Project

Three Sixty Real Estate Solutions, LLC

#### **JUNE 2025 UPDATE**

- Drafting leases for commercial end users (2 in progress) for the single-story commercial building
- Continue to market and secure commercial tenant(s) for remaining space(s)
- No changes to the site plan or building plans to date (see attached)
- Secure Financing for 1 story commercial building (Phase 1) and 2 story commercial building (need to fill 4k-6k sf of commercial space on 1<sup>st</sup> floor)
- Challenges:
  - o Lost a commercial tenant that we spent 2 years working with
  - Elevated interest rates continue to make project economics challenging (end result is base rents are higher than other comparable space in the market)
- Opportunities
  - o Increased activity and interest in the location by commercial tenants

### APARTMENT BUILDING — PRECEDENT IMAGERY