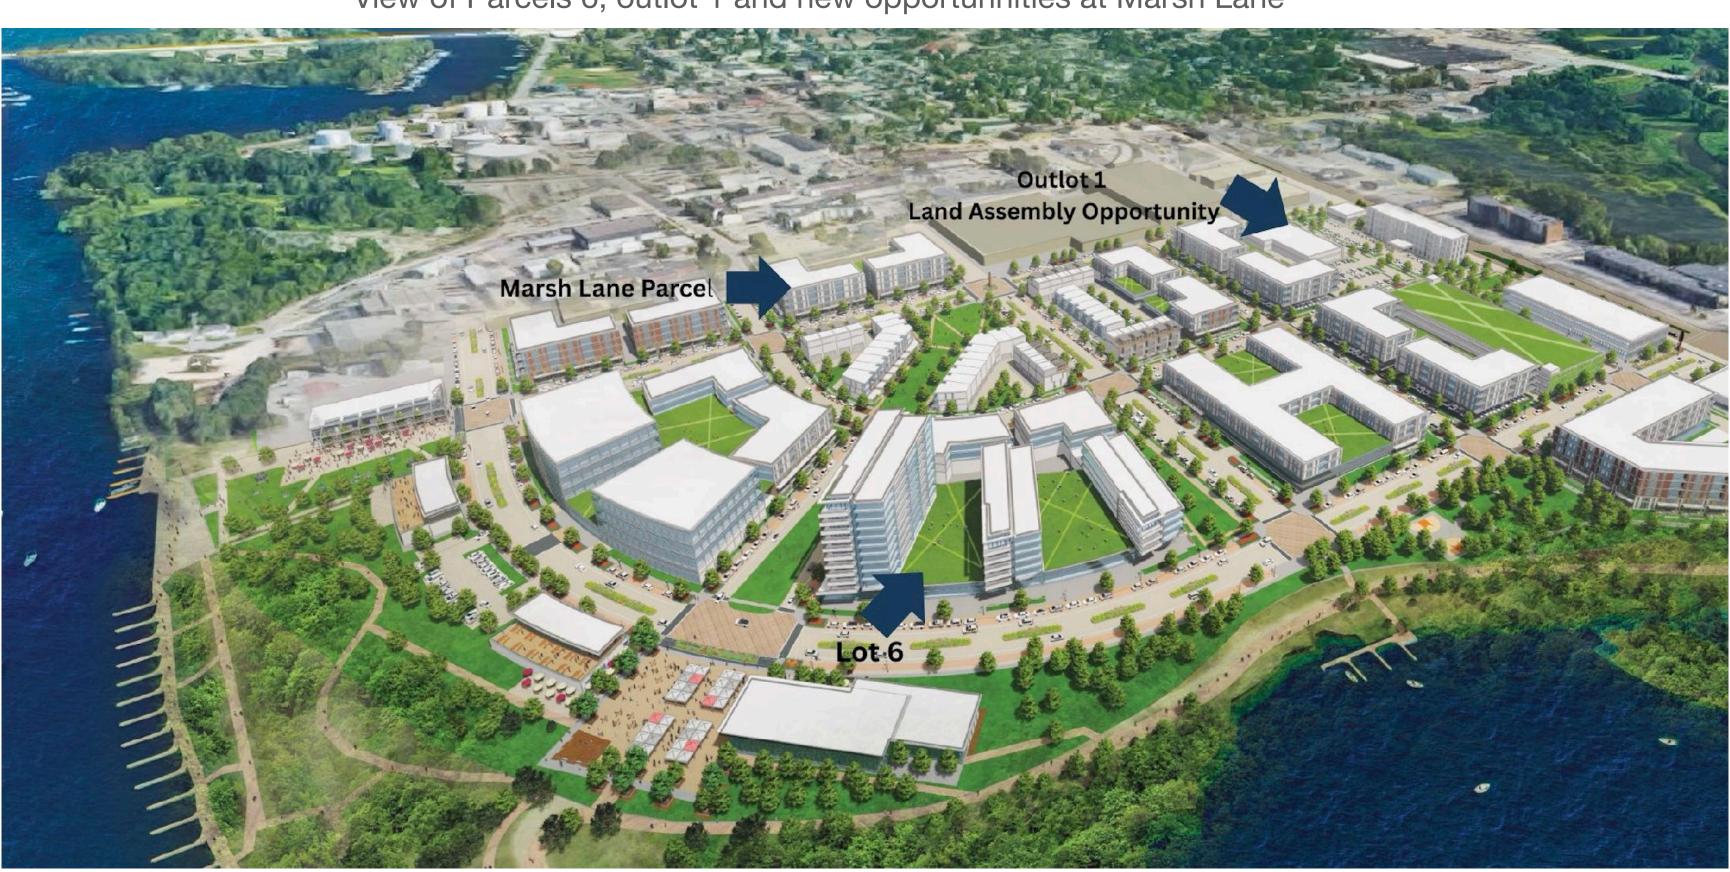

We look forward to the opportunity to talk with your team on the project and are at your disposal for questions.

The Redevelopment Authority recently created the River Point District's Plat, articulating several parcels in River Point District. These opportunities include lot 6, a land assembly opportunity for outlot 1 and a new parcel opportunity on Marsh Lane on the northern edge of the district. The project offers incredible views to the confluence of The Mississippi River, The Black and La Crosse Rivers and direct access to the City's trails network and adjacency to the future parkway and planned transient boat marina. Riverside Park is steps away too, offering some of the City's great cultural events.

View of Parcels 6, outlot 1 and new opportunnities at Marsh Lane

Contextual view of Lot 6 looking southwest to the river confluence

LOT 6 PLAT INSET-106,376 sf or 2.44 acres

Contextual view of outlot 1 parcel and land assembly opportunity