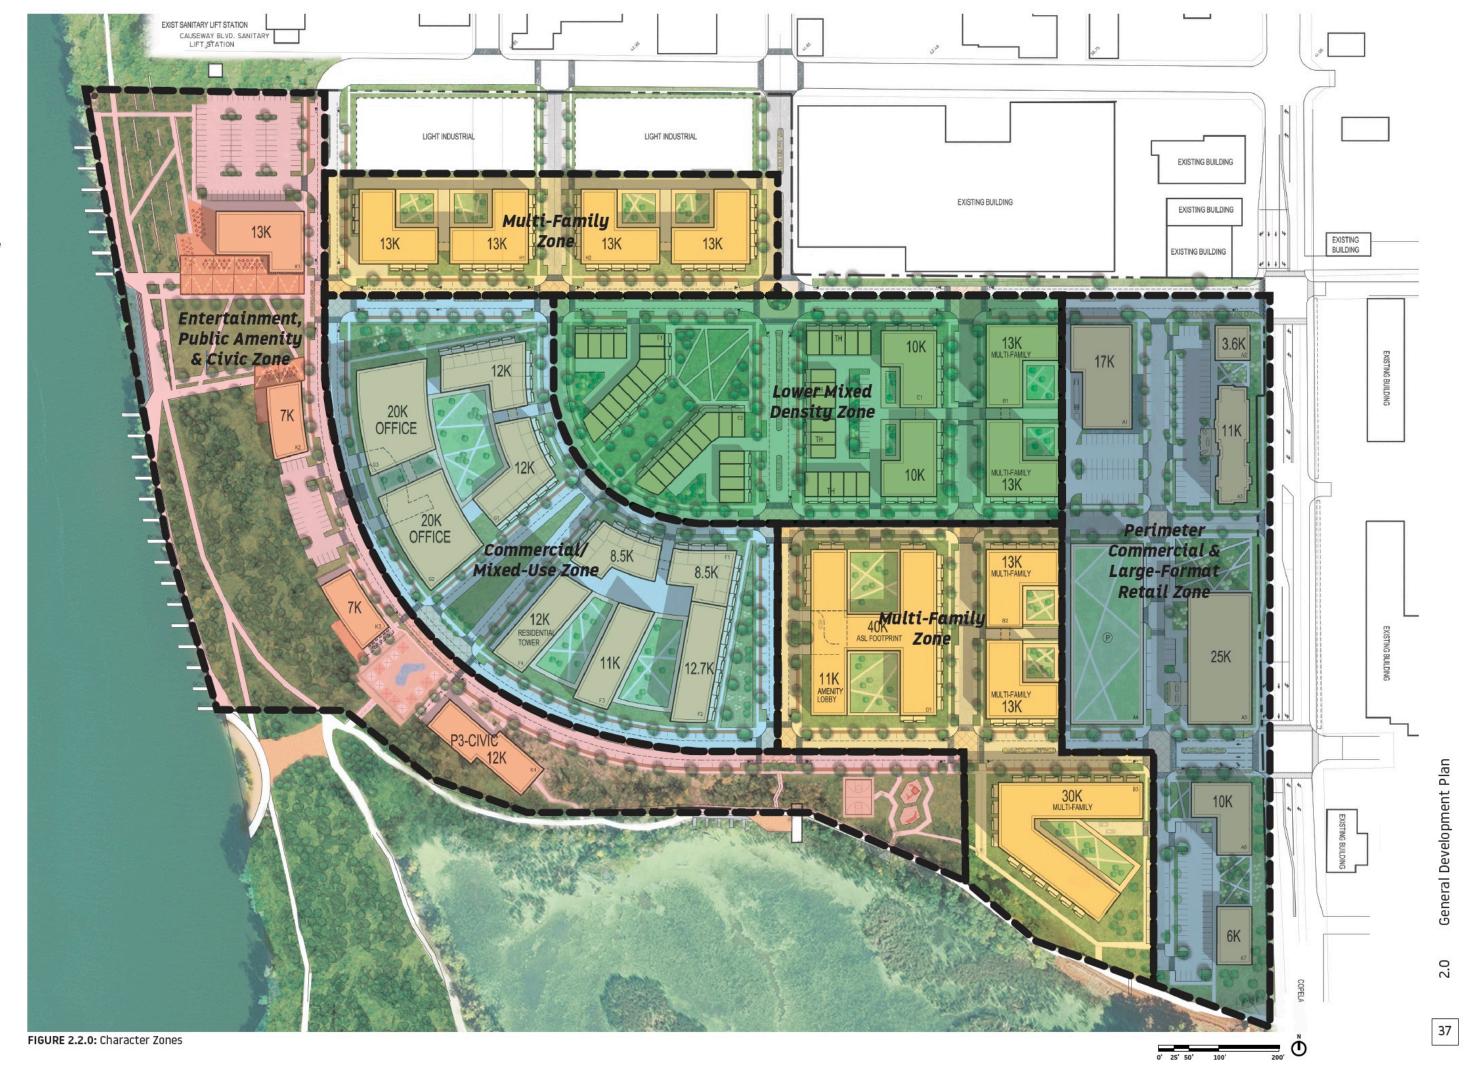

### 2.2 Character Zones

These guidelines apply to all areas of the Riverside North master plan and connected elements within the boundaries of the city of La Crosse. Within the Riverside North site area, five character zones have been defined based on context, scale, and character of the area. In many cases, the guidelines vary based on the context of these five character zones per below and adjacent site plan. Additionally, transportation demand management will be encouraged throughout Riverside North.

- Perimeter Commercial & Large-Format Retail Zone
- Commercial/Mixed-use Zone
- Entertainment, Public Amenity & Civic Zone
- Multi-Family Zone
- Lower Mixed Density Zone

30

10