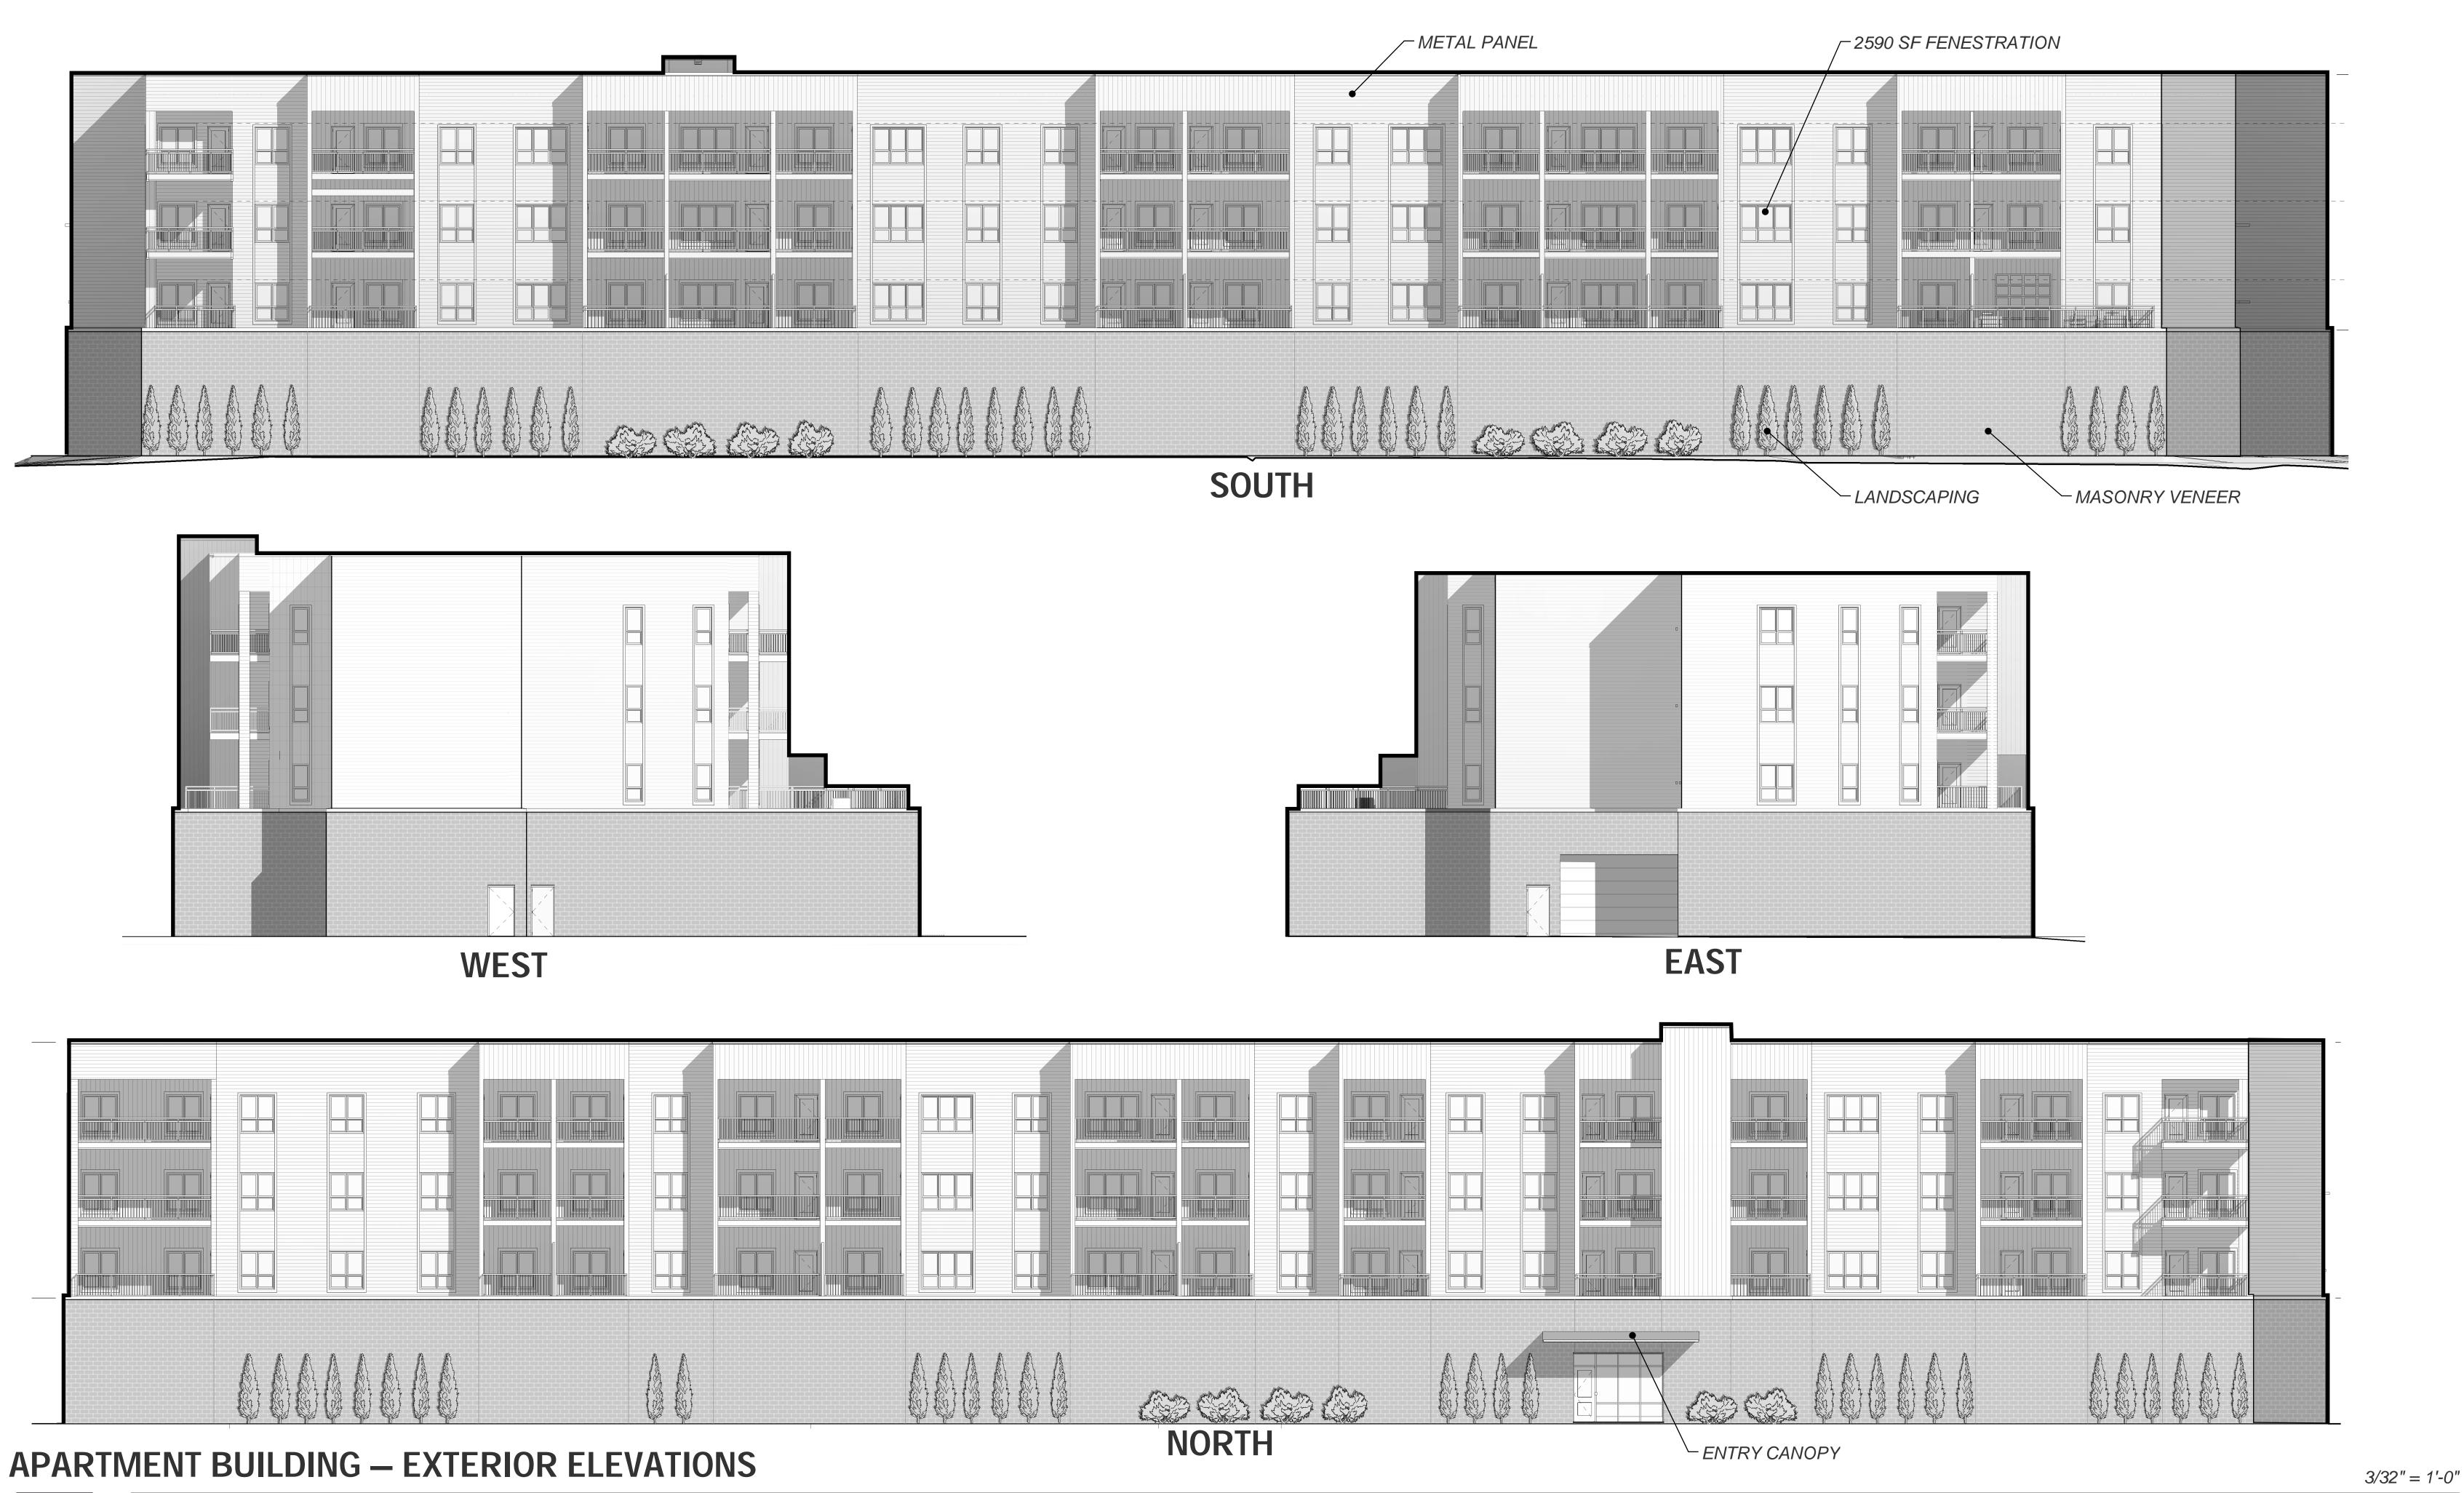

### APARTMENT BUILDING — FIRST FLOOR PARKING PLAN

ISG

ISG PROJECT NO. 24-30389

TWO STORY BUILDING — FLOOR PLANS

Architecture + Engineering + Environmental + Planning

**NORTH** 1/8" = 1'-0"

TWO STORY BUILDING — EXTERIOR ELEVATIONS + PRECEDENT IMAGERY