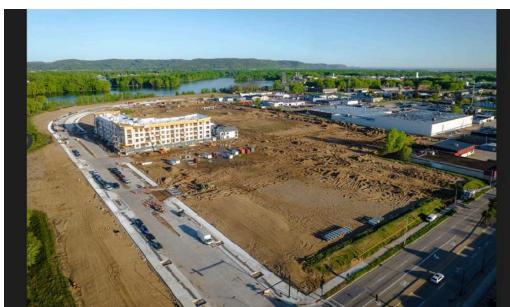

# Monthly Construction Activity Summary

- Site is finished, final punch list underway
- Seeding completed on RDA outlots

### **5.0 CONCEPTUAL IMAGERY RIVERSIDE NORTH**

Aerial facing South West capturing Riverside North's juxtaposition to the surrounding City of La Crosse.

OUTLOT 1 PLAT INSET-39,081 sf or with land assembly, 70,881 sf or

5.0 CONCEPTUAL IMAGERY RIVERSIDE NORTH

5.2 Aerial image

Aerial facing South West capturing Riverside North's juxtaposition to the surrounding City of La Crosse.

200-206 Causeway Blvd Redevelopment Opportunity Details