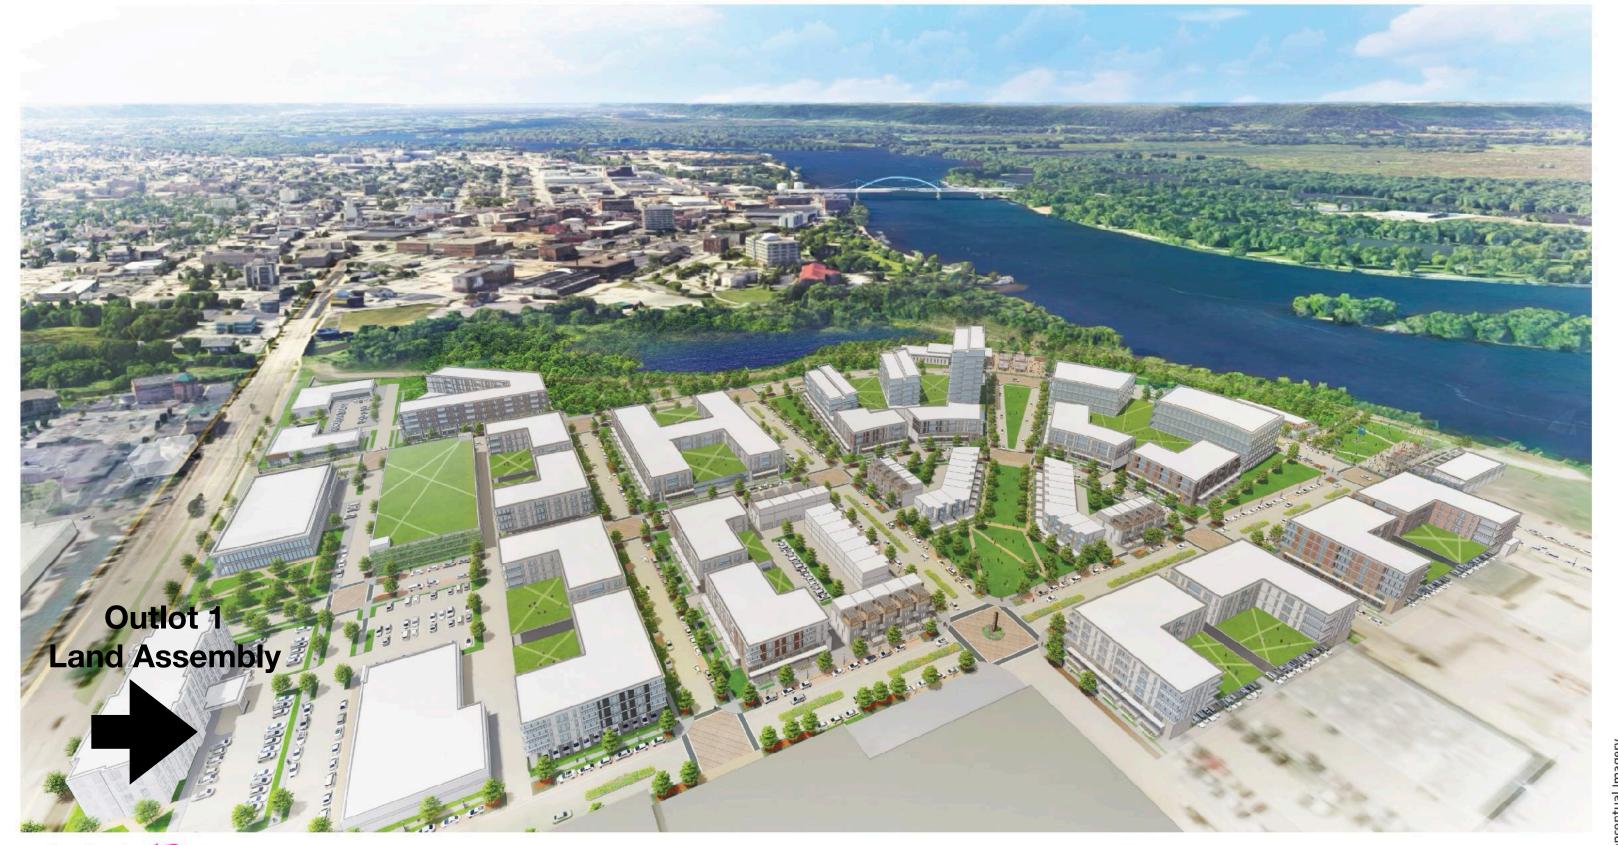

We look forward to the opportunity to talk with your team on the project and are at your disposal for questions.

The Redevelopment Authority recently created the River Point District's Plat, articulating several parcels in River Point District. These opportunities include lot 6, a land assembly opportunity for outlot 1 and a new parcel opportunity on Marsh Lane on the northern edge of the district. The project offers incredible views to the confluence of The Mississippi River, The Black and La Crosse Rivers and direct access to the City's trails network and adjacency to the future parkway and planned transient boat marina. Riverside Park is steps away too, offering some of the City's great cultural events.

View of Parcels 6, outlot 1 and new opportunnities at Marsh Lane

Contextual view of Lot 6 looking southwest to the river confluence

LOT 6 PLAT INSET-106,376 sf or 2.44 acres

Contextual view of outlot 1 parcel and land assembly opportunity

### **5.0 CONCEPTUAL IMAGERY RIVERSIDE NORTH**

Aerial facing South West capturing Riverside North's juxtaposition to the surrounding City of La Crosse.

OUTLOT 1 PLAT INSET-39,081 sf or with land assembly, 70,881 sf or