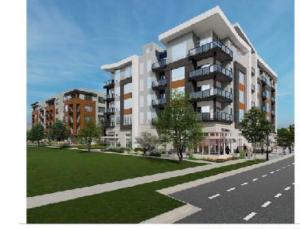

sed on Current Option Agreements



Current Option Agreement Schedules:

#### **Option Agreement status:**

**RyKey Lot 8 Sold** 

RyKey: -Extension approved for Lot 9 Gateway Commons for 12 months to July 2025

for 12 months to July, 2025.

360: April 27-April 27, 2024 (12 months)-Approved a 12

month extension to August, 2025

F Street, 5th Extension approved to June 26, 2025-

anticipate Spring construction commencement.

MSP, Sold and Completed (Ribbon Cutting Spring of 2025)

Red Earth/War Eagle: Closed and under construction

Red Earth, Lots 3 and 4 and 5: 12 month extension

approved to September 26, 2025

Roush, Lot 2 Option Extended to July, 2025

Roush, April 25-October 2025 6 month first option on Lots

11 and 12

## Investment Character Reference-Current Options























# 2025 Housing and Space Proposed

River Point District, 2025

Housing Proposed by Parcel

#### **Lot 8, RyKey Development:**

52-1 bdrm 4-2 bdrm 56 Units

#### Lot 1 and 2-Roush

200 UNITS (ESTIMATED)
Undetermined Mix

#### Lot 3 and Lot 4, Red Earth LLC

18 Townhouse Condominium Units All 3 bdrm units

#### LOT 5, Red Earth LLC

206 UNITS 16-Studio 36-1 bdrm 8-1 bdrm + den 32-2 bdrm 8 3 bdrm

#### LOT 6, F Street

164 UNITS + Commercial Space

#### LOT 7, MSP

- 68 1-BEDROOM UNITS
- 32 2-BEDROOM UNITS
- 100 UNITS TOTAL TOWNHOUSES:
- 20 3-BEDROOM UNITS

Total: 120 UNITS TOTAL ON SITE.

#### **LOT 9, RyKey Development**

151 Units+ Commercial Space 123-1 bdrm and studio 20-2 bdrm 8-3 bdrm

#### **LOT 10 War Eagle LLC**

59 UNITS + 12K Commercial Space 22-1 Bdrm 6-1bdrm + den 11-2 b