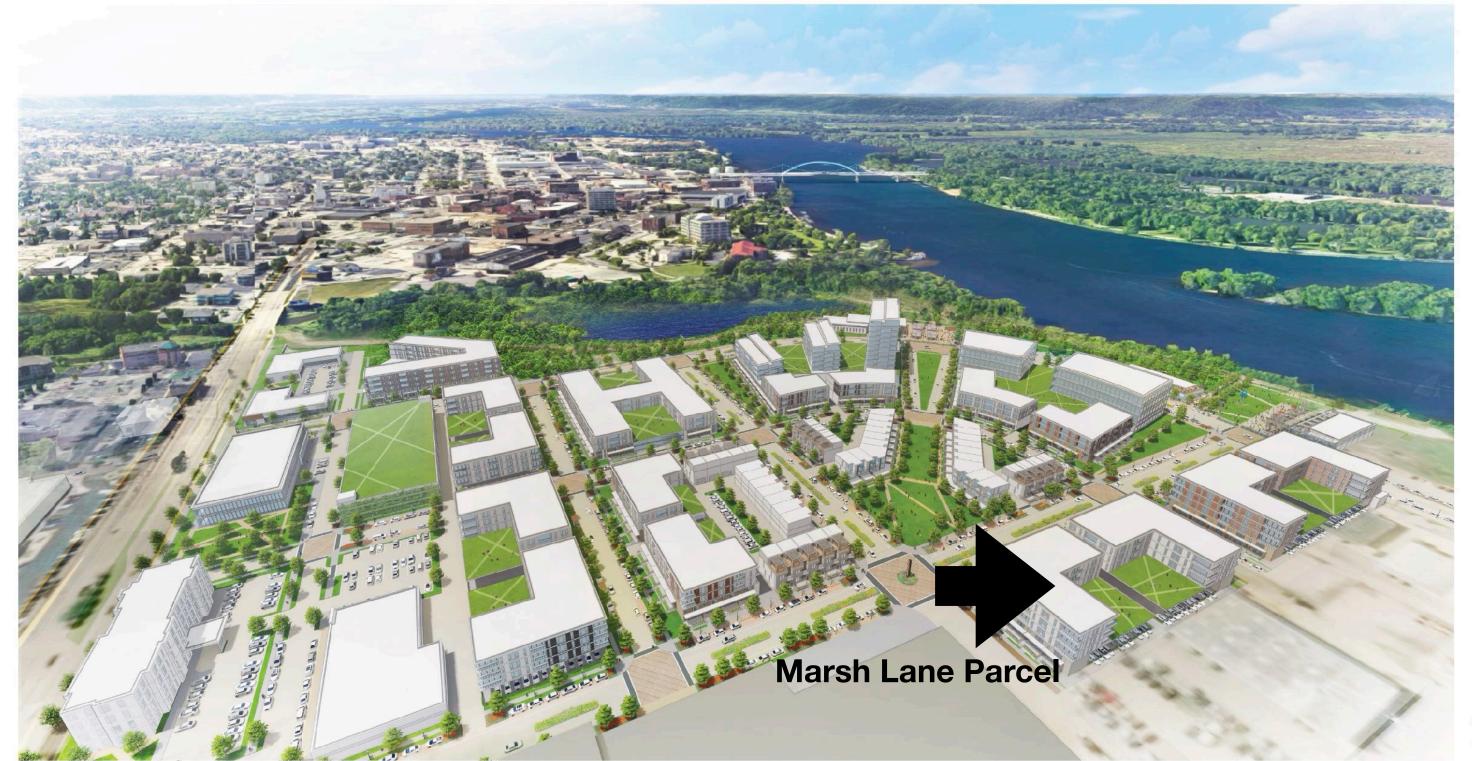

5.0 CONCEPTUAL IMAGERY RIVERSIDE NORTH

5.2 Aerial image

Aerial facing South West capturing Riverside North's juxtaposition to the surrounding City of La Crosse.

200-206 Causeway Blvd Redevelopment Opportunity Details

Parcels are collectively: .71+.35 acres=1.06 acres 46,173 sf

Price of \$375,000= \$8.12/sf

Dimensions: 308.24 x 100.40+49.96 or 308.24x 150.36

Property Subdivision Map Showing RPD Adjacency:

Parcels at Marsh Lane