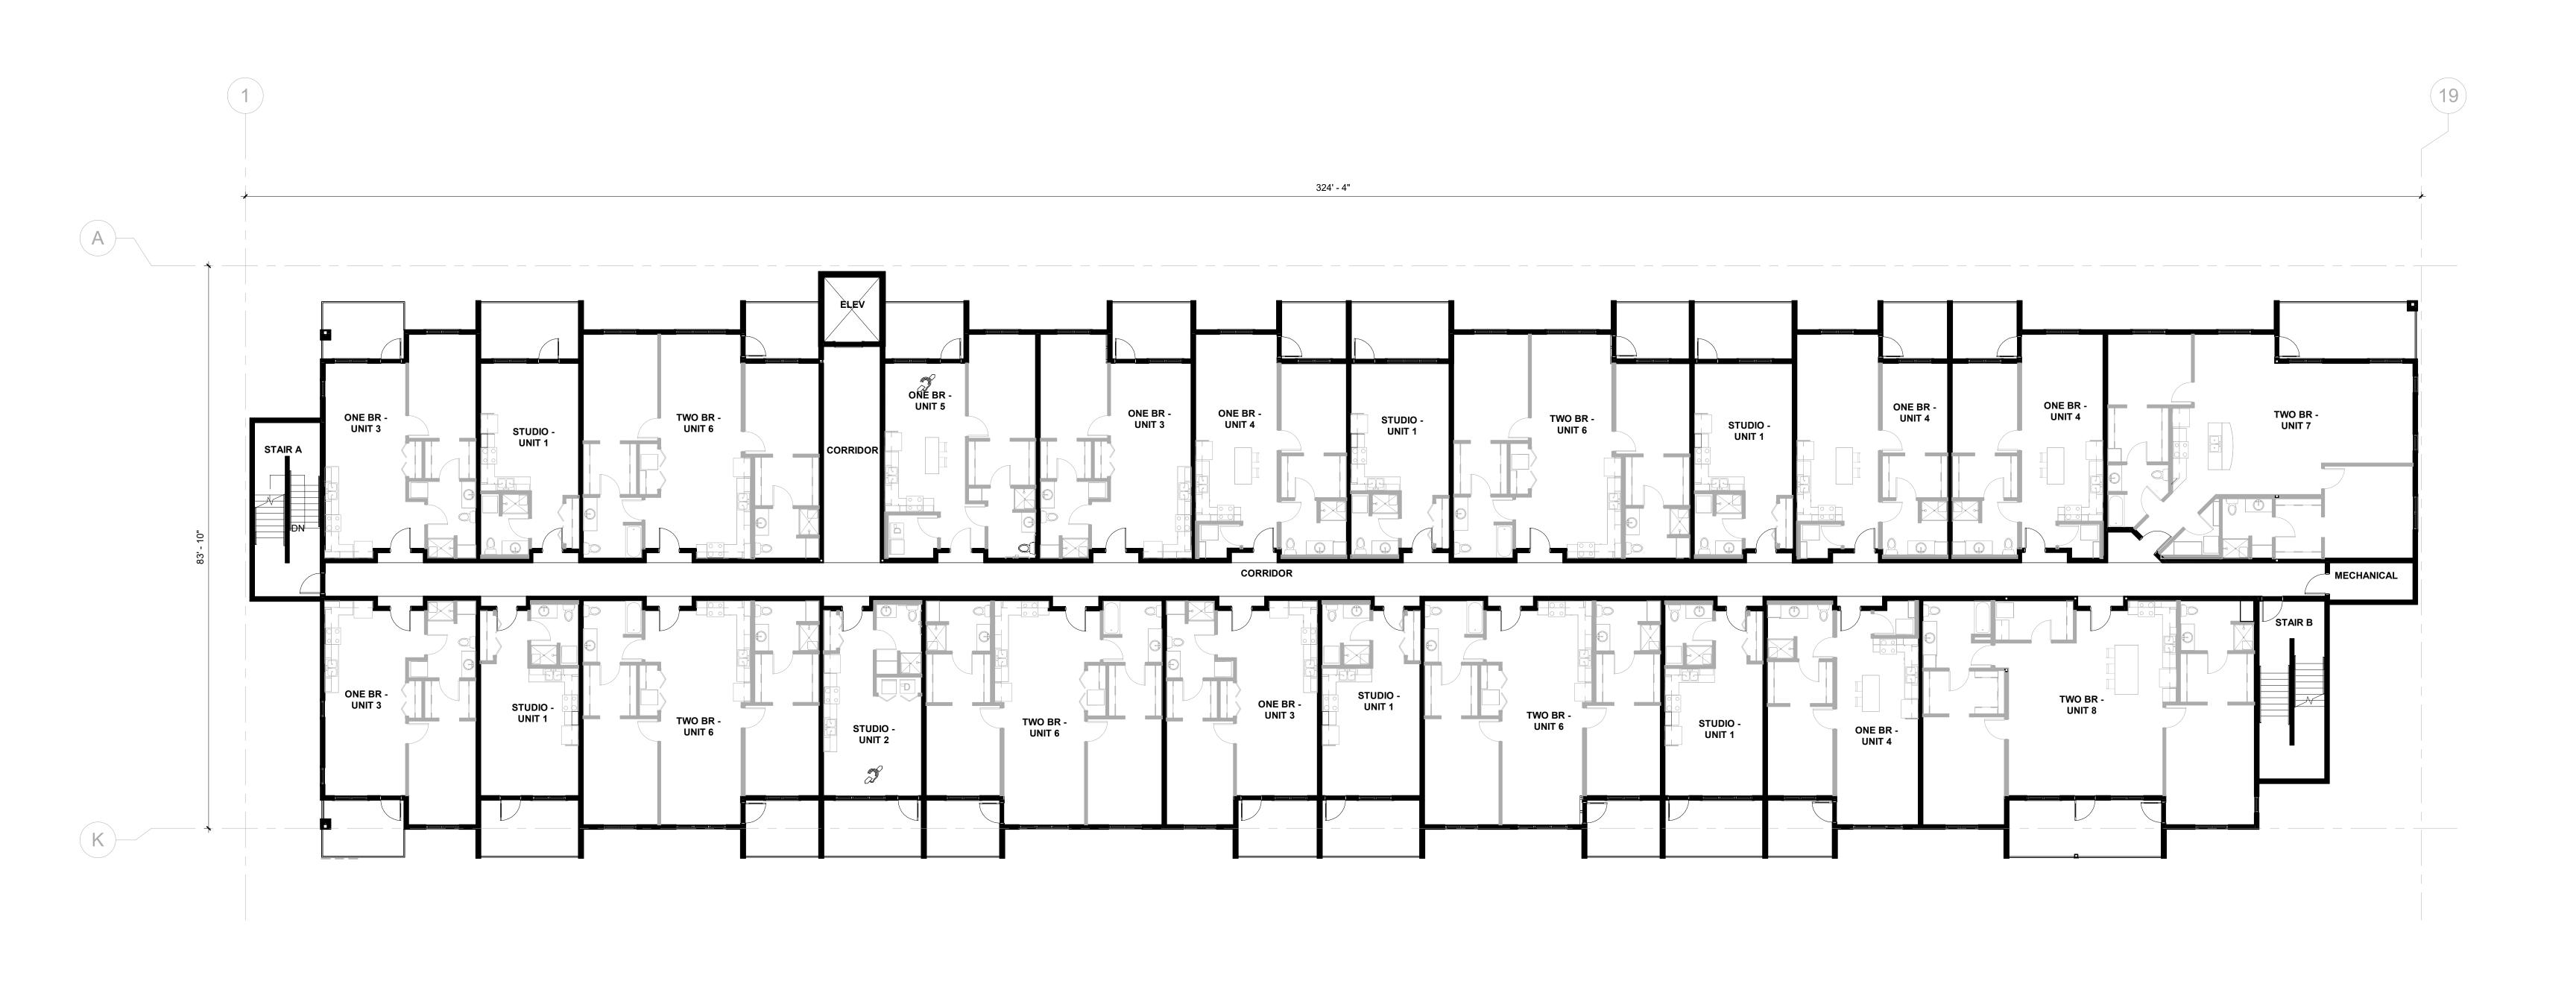

### APARTMENT BUILDING — FIRST FLOOR PARKING PLAN

ISG

ISG PROJECT NO. 24-30389

TWO STORY BUILDING — FLOOR PLANS

Architecture + Engineering + Environmental + Planning

**NORTH** 1/8" = 1'-0"

TWO STORY BUILDING — EXTERIOR ELEVATIONS + PRECEDENT IMAGERY