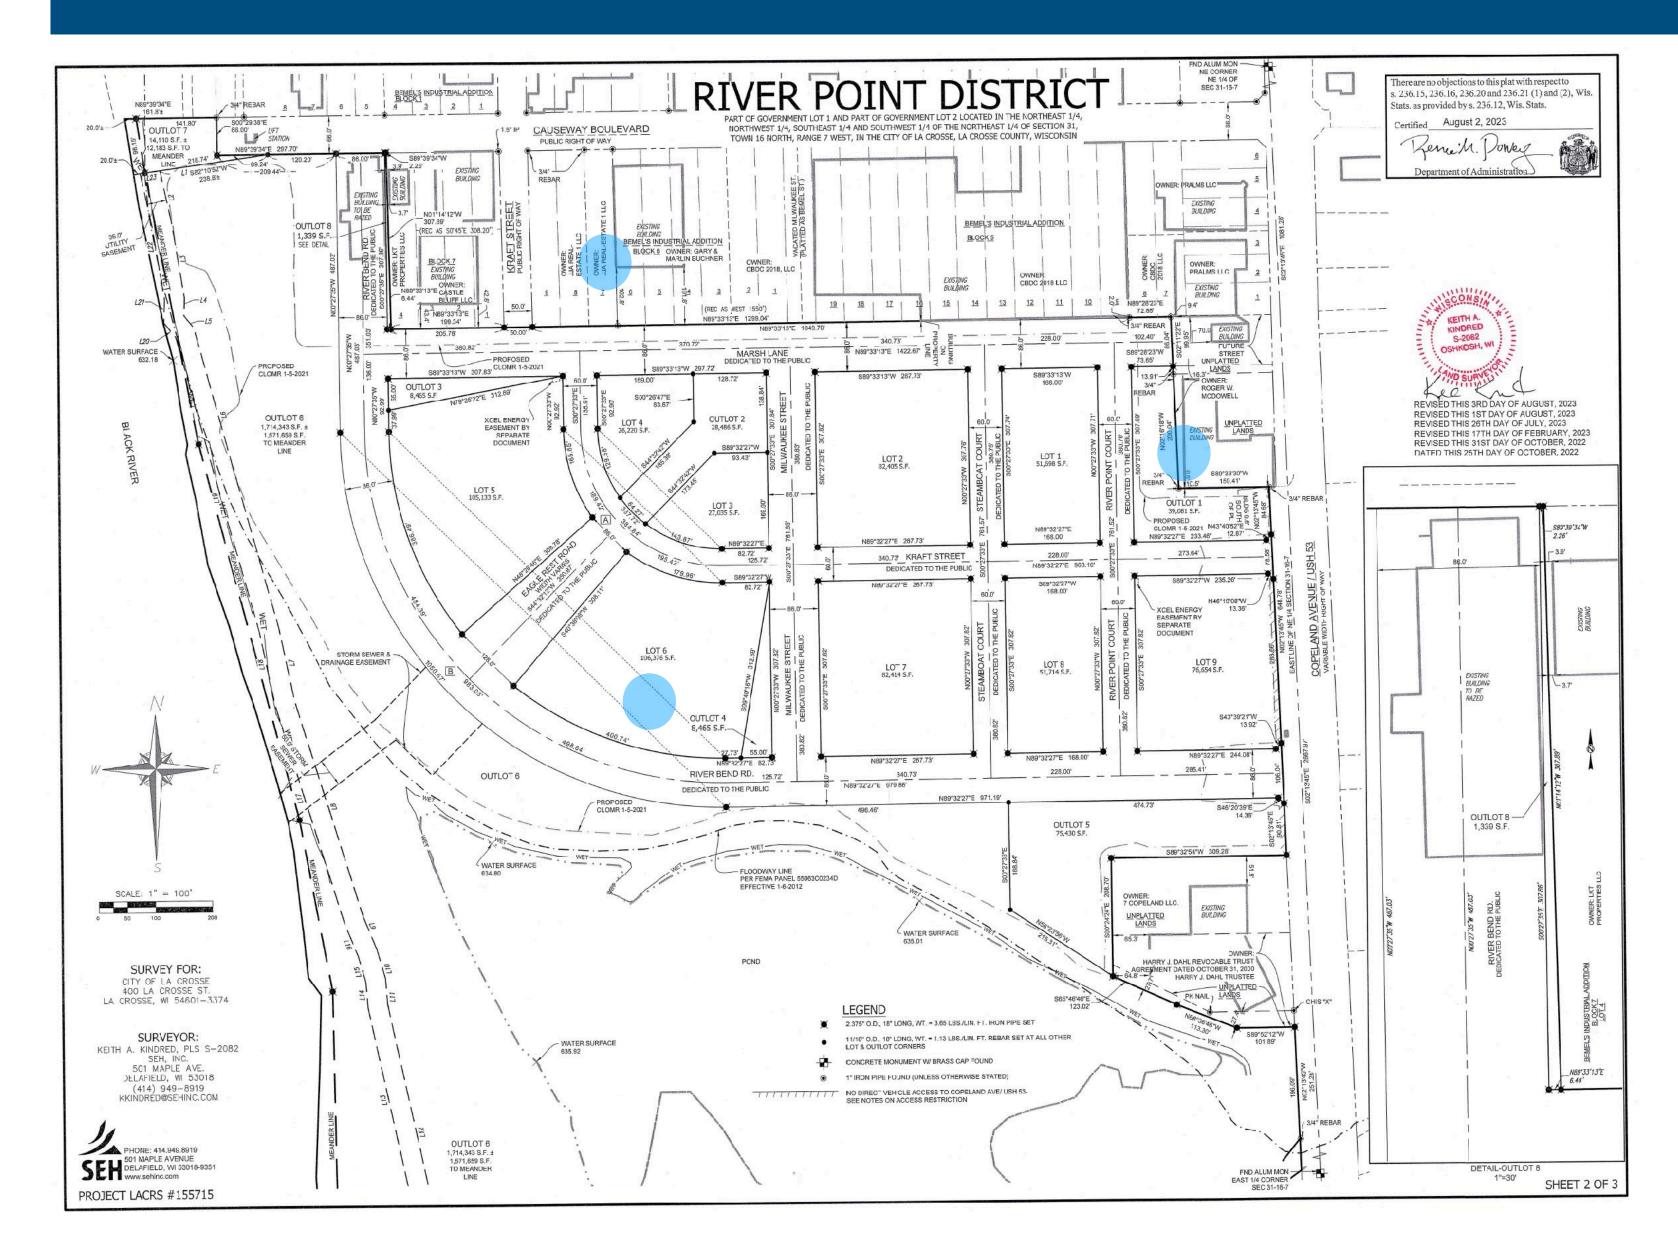

## PDD Master Plan-Reference Parcel Map

FIGURE 2.3.1: Site plan with labeled zones corresponding to the development summary.

# Appendix-Plat Lot Size Map

## Appendix-River Point District II Plat

RyKey's Lofts at River Point, Lot 8