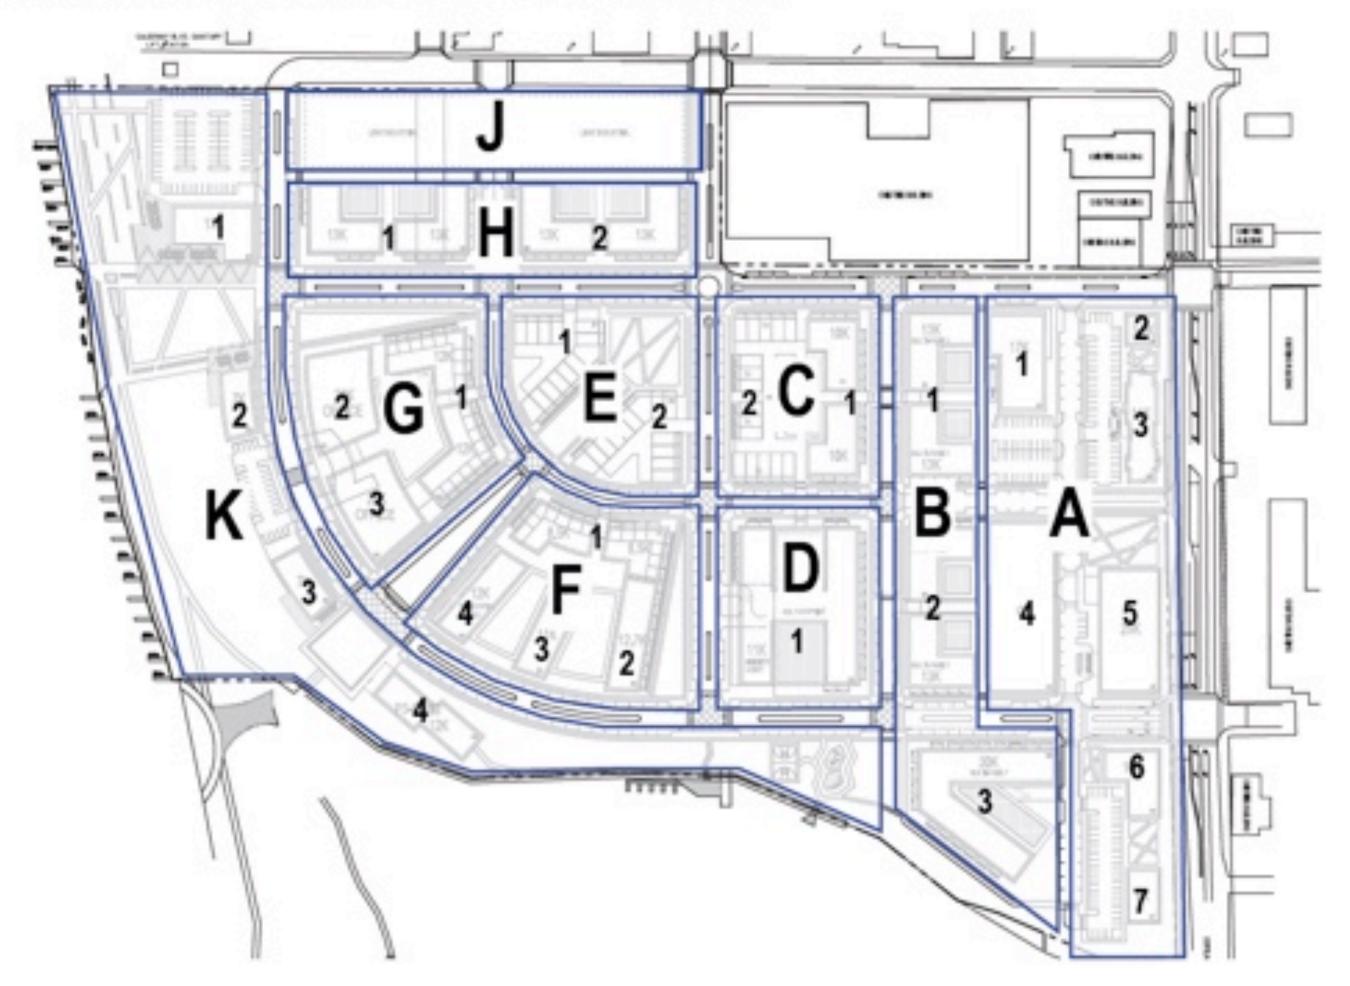

TABLE 2.3.1: Development Summary

| Lot or Outlot  | Approximate Square<br>Footage | Approximate<br>Acreage | Description                                                                                                                                                                                                                         |  |  |  |
|----------------|-------------------------------|------------------------|-------------------------------------------------------------------------------------------------------------------------------------------------------------------------------------------------------------------------------------|--|--|--|
| ZONE A1 - Per  | imeter Commercia              | l & Mixed-Us           | se Zone                                                                                                                                                                                                                             |  |  |  |
| OUTLOT 1       | 39,081                        | 0.90                   | Zone A1 allows for commercial/retail opportunities. Mixed use buildings with ground floor commercial/retail activation with residential floors above is favorable. Building height in Zone A1 shall be a minimum of 2 stories.      |  |  |  |
| ZONE A2 - Per  | imeter Commercia              | l & Mixed-Us           | se Zone                                                                                                                                                                                                                             |  |  |  |
| LOT 9          | 76654                         | 1.76                   | Zone A2 allows for commercial/retail opportunities. Mixed use buildings with ground floor commercial/retail activation with residential floors above is favorable. Building height in Zone A2 shall be a minimum of 2 stories.      |  |  |  |
| ZONE B1 - Res  | idential & Mixed U            | se Zone                |                                                                                                                                                                                                                                     |  |  |  |
| LOT 1          | 51,698                        | 1.19                   |                                                                                                                                                                                                                                     |  |  |  |
| ZONE B2 - Res  | idential & Mixed U            | se Zone                |                                                                                                                                                                                                                                     |  |  |  |
| LOT 8          | 51,714                        | 1.19                   |                                                                                                                                                                                                                                     |  |  |  |
| ZONE C - Resi  | dential & Mixed Us            | e Zone                 |                                                                                                                                                                                                                                     |  |  |  |
| LOT 2          | 82405                         | 1.89                   |                                                                                                                                                                                                                                     |  |  |  |
| ZONE D - Resi  | dential & Mixed Us            | e Zone                 |                                                                                                                                                                                                                                     |  |  |  |
| LOT 7          | 82414                         | 1.89                   |                                                                                                                                                                                                                                     |  |  |  |
| ZONE E - Resi  | dential & Mixed Us            | e Zone                 |                                                                                                                                                                                                                                     |  |  |  |
| OUTLOT 2       | 28486                         | 0.65                   |                                                                                                                                                                                                                                     |  |  |  |
| LOT 3          | 27035                         | 0.62                   |                                                                                                                                                                                                                                     |  |  |  |
| LOT 4          | 26220                         | 0.60                   |                                                                                                                                                                                                                                     |  |  |  |
| ZONE F - Resid | dential & Mixed Us            | e Zone                 |                                                                                                                                                                                                                                     |  |  |  |
| LOT 6          | 106376                        | 2.44                   |                                                                                                                                                                                                                                     |  |  |  |
| OUTLOT 4       | 8465                          | 0.19                   |                                                                                                                                                                                                                                     |  |  |  |
| ZONE G - Resi  | dential & Mixed Us            | e Zone                 |                                                                                                                                                                                                                                     |  |  |  |
| LOT 5          | 105133                        | 2.41                   |                                                                                                                                                                                                                                     |  |  |  |
| OUTLOT 3       | 8465                          | 0.19                   |                                                                                                                                                                                                                                     |  |  |  |
| ZONE H - Ente  | rtainment, Public <i>I</i>    | Amenity, & C           | ivic Zone                                                                                                                                                                                                                           |  |  |  |
| OUTLOT 6       | 1714343                       | 39.36                  | Entertainment, Public Amenity, & Civic. Mixed Use opportunities. Multi                                                                                                                                                              |  |  |  |
| OUTLOT 7       | 14110                         | 0.32                   | family residential above retail.                                                                                                                                                                                                    |  |  |  |
| ZONE J - Perin | neter Commercial              | & Mixed-Use            | Zone                                                                                                                                                                                                                                |  |  |  |
| OUTLOT 5       | 75430                         | 1.73                   | Zone J allows for commercial/retail opportunities. Mixed use buildings with ground floor commercial/retail activation with residential floors above is favorable. <b>Building height in Zone J shall be a minimum of 2 stories.</b> |  |  |  |
|                |                               |                        |                                                                                                                                                                                                                                     |  |  |  |
| TOTAL          |                               | 57.35                  |                                                                                                                                                                                                                                     |  |  |  |

FIGURE 2.3.2: Site plan with labeled zones corresponding to the development summary.

eneral Develo

0 0