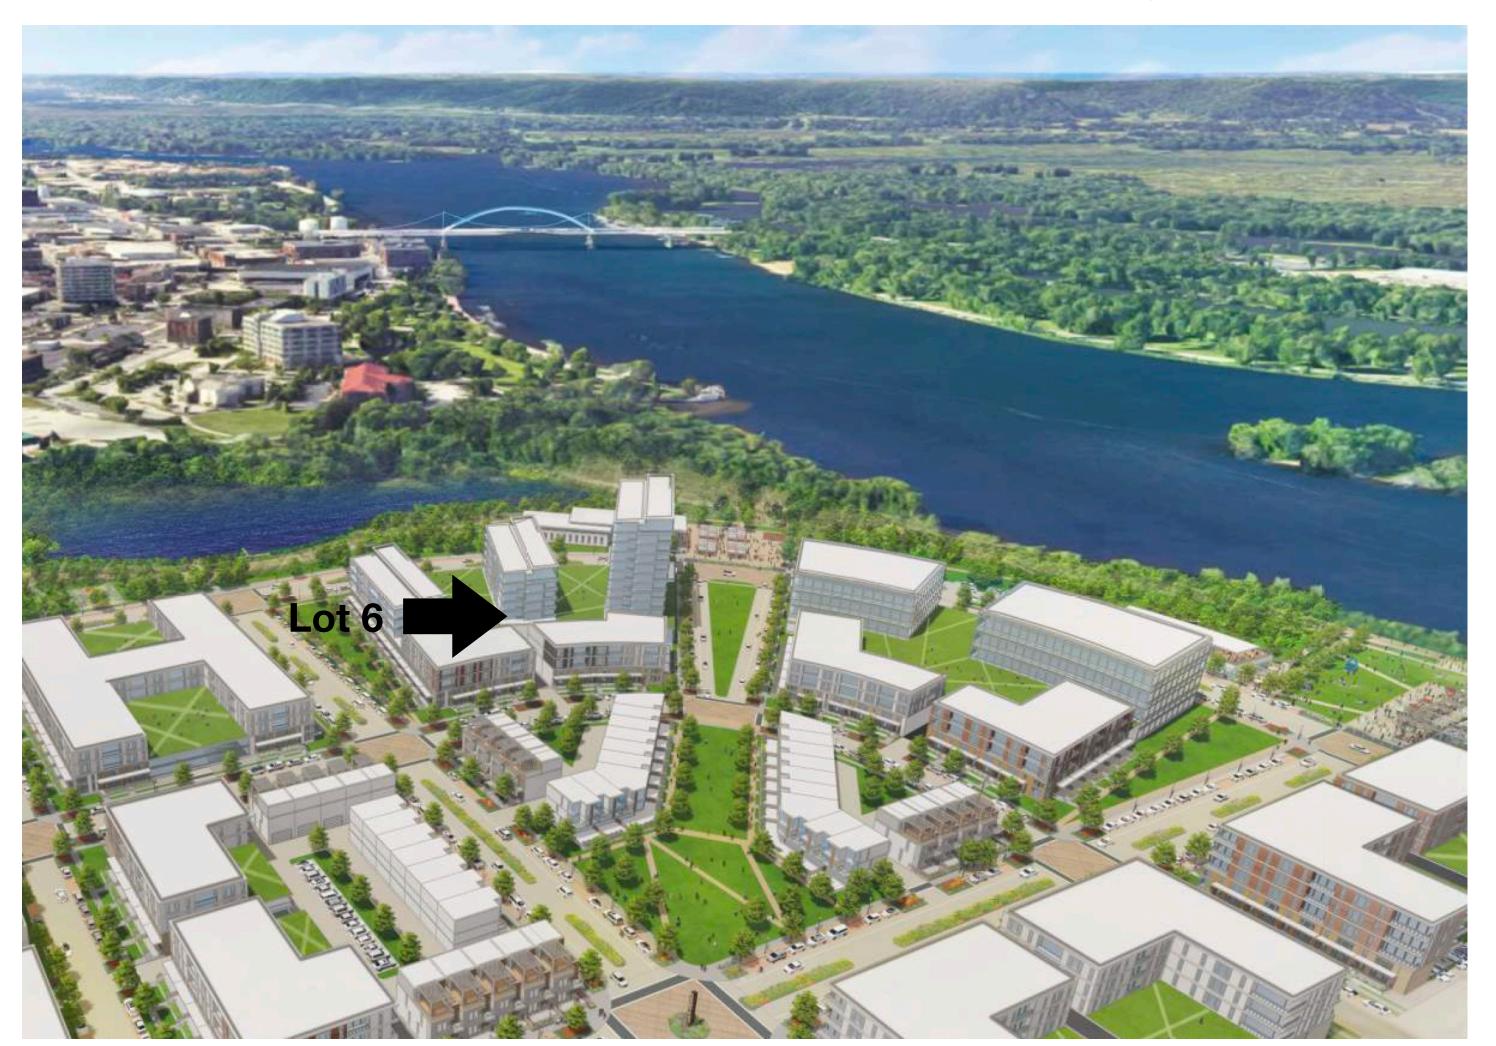

View of Parcels 6, outlot 1 and new opportunnities at Marsh Lane

Contextual view of Lot 6 looking southwest to the river confluence

LOT 6 PLAT INSET-106,376 sf or 2.44 acres

Contextual view of outlot 1 parcel and land assembly opportunity