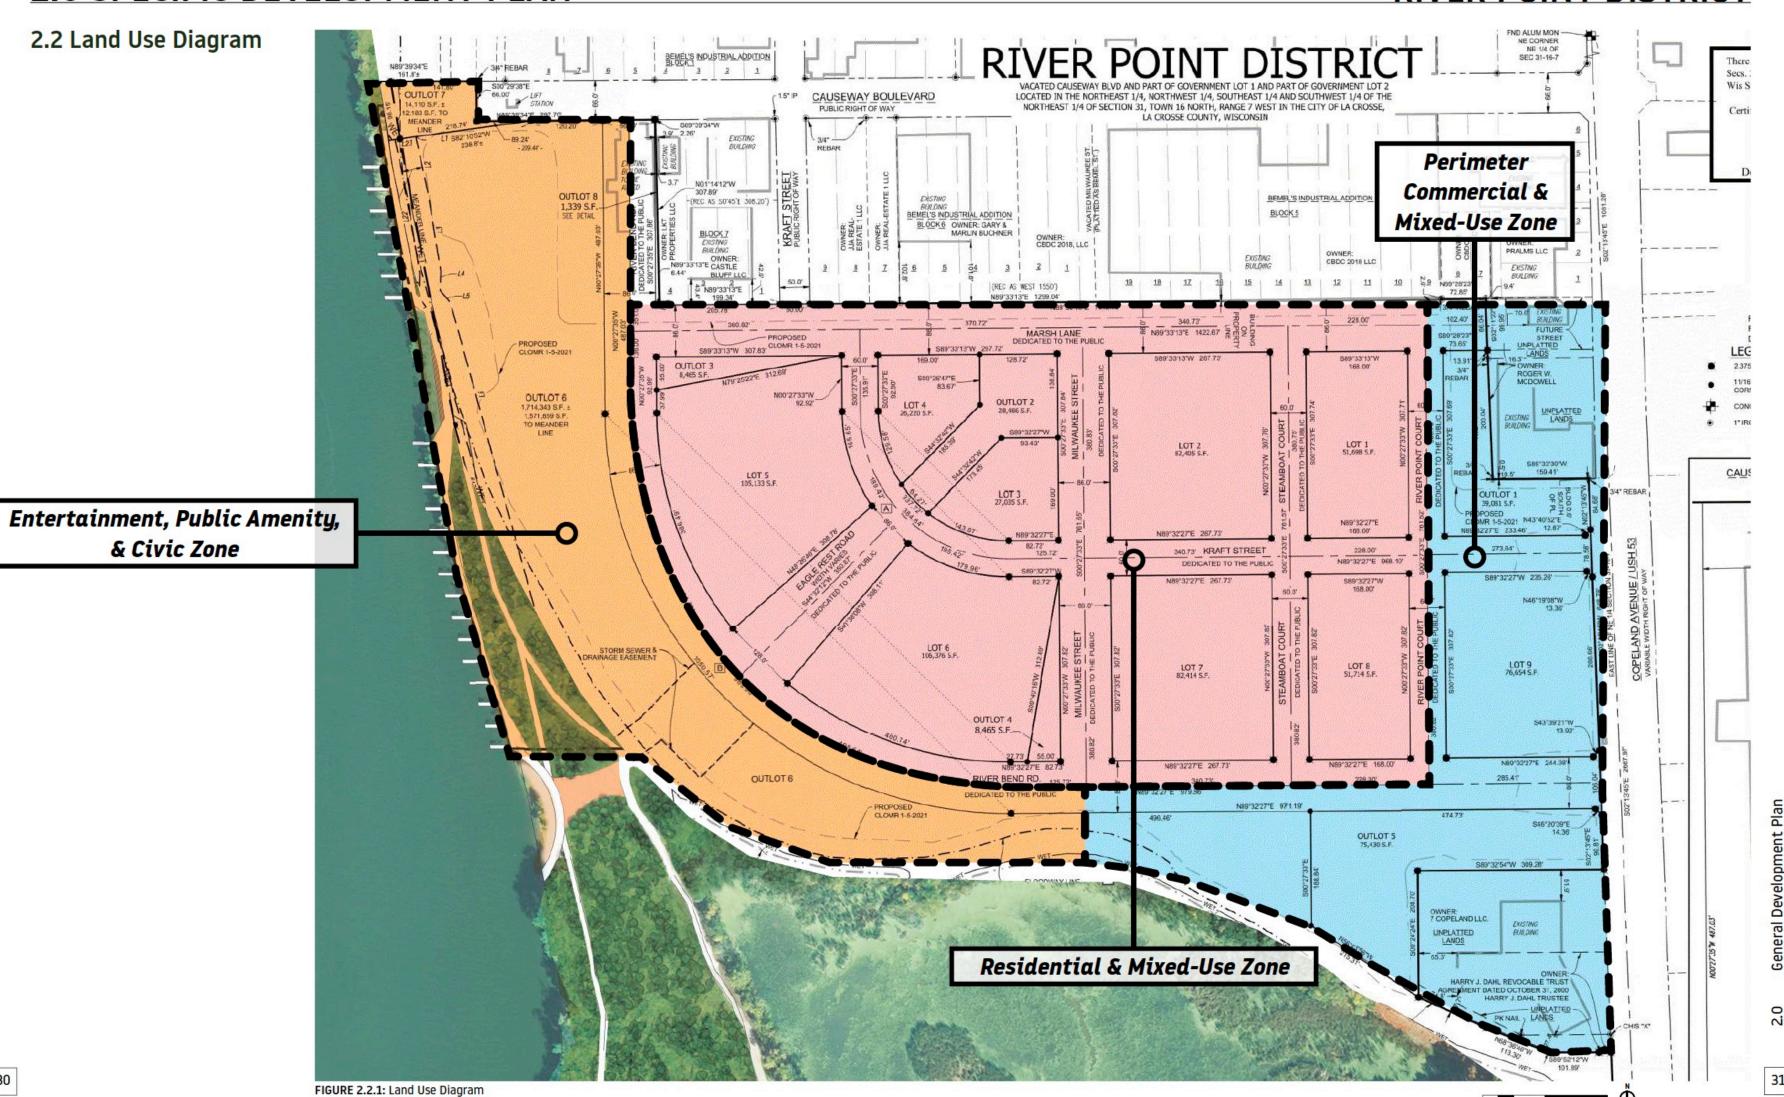

#### 2.3 Development Summary

The development summary below outlines the approximate lot sizes, possible parking estimates, and potential building uses based on the conceptual masterplan illustrated in this PDD document. The below table in no way limits the use or size of individual buildings within the masterplan.

TABLE 2.3.1: Development Summary

| Lot or Outlot  | Approximate Square<br>Footage | Approximate<br>Acreage | Description                                                                                                                                                                                                                         |  |  |  |
|----------------|-------------------------------|------------------------|-------------------------------------------------------------------------------------------------------------------------------------------------------------------------------------------------------------------------------------|--|--|--|
| ZONE A1 - Per  | imeter Commercia              | l & Mixed-Us           | se Zone                                                                                                                                                                                                                             |  |  |  |
| OUTLOT 1       | 39,081                        | 0.90                   | Zone A1 allows for commercial/retail opportunities. Mixed use buildings with ground floor commercial/retail activation with residential floors above is favorable. Building height in Zone A1 shall be a minimum of 2 stories.      |  |  |  |
| ZONE A2 - Per  | imeter Commercia              | l & Mixed-Us           | se Zone                                                                                                                                                                                                                             |  |  |  |
| LOT 9          | 76654                         | 1.76                   | Zone A2 allows for commercial/retail opportunities. Mixed use buildings with ground floor commercial/retail activation with residential floors above is favorable. Building height in Zone A2 shall be a minimum of 2 stories.      |  |  |  |
| ZONE B1 - Res  | idential & Mixed U            | se Zone                |                                                                                                                                                                                                                                     |  |  |  |
| LOT 1          | 51,698                        | 1.19                   |                                                                                                                                                                                                                                     |  |  |  |
| ZONE B2 - Res  | idential & Mixed U            | se Zone                |                                                                                                                                                                                                                                     |  |  |  |
| LOT 8          | 51,714                        | 1.19                   |                                                                                                                                                                                                                                     |  |  |  |
| ZONE C - Resi  | dential & Mixed Us            | e Zone                 |                                                                                                                                                                                                                                     |  |  |  |
| LOT 2          | 82405                         | 1.89                   |                                                                                                                                                                                                                                     |  |  |  |
| ZONE D - Resi  | dential & Mixed Us            | e Zone                 |                                                                                                                                                                                                                                     |  |  |  |
| LOT 7          | 82414                         | 1.89                   |                                                                                                                                                                                                                                     |  |  |  |
| ZONE E - Resi  | dential & Mixed Us            | e Zone                 |                                                                                                                                                                                                                                     |  |  |  |
| OUTLOT 2       | 28486                         | 0.65                   |                                                                                                                                                                                                                                     |  |  |  |
| LOT 3          | 27035                         | 0.62                   |                                                                                                                                                                                                                                     |  |  |  |
| LOT 4          | 26220                         | 0.60                   |                                                                                                                                                                                                                                     |  |  |  |
| ZONE F - Resid | dential & Mixed Us            | e Zone                 |                                                                                                                                                                                                                                     |  |  |  |
| LOT 6          | 106376                        | 2.44                   |                                                                                                                                                                                                                                     |  |  |  |
| OUTLOT 4       | 8465                          | 0.19                   |                                                                                                                                                                                                                                     |  |  |  |
| ZONE G - Resi  | dential & Mixed Us            | e Zone                 |                                                                                                                                                                                                                                     |  |  |  |
| LOT 5          | 105133                        | 2.41                   |                                                                                                                                                                                                                                     |  |  |  |
| OUTLOT 3       | 8465                          | 0.19                   |                                                                                                                                                                                                                                     |  |  |  |
| ZONE H - Ente  | rtainment, Public <i>I</i>    | Amenity, & C           | ivic Zone                                                                                                                                                                                                                           |  |  |  |
| OUTLOT 6       | 1714343                       | 39.36                  | Entertainment, Public Amenity, & Civic. Mixed Use opportunities. Multi                                                                                                                                                              |  |  |  |
| OUTLOT 7       | 14110                         | 0.32                   | family residential above retail.                                                                                                                                                                                                    |  |  |  |
| ZONE J - Perin | neter Commercial              | & Mixed-Use            | Zone                                                                                                                                                                                                                                |  |  |  |
| OUTLOT 5       | 75430                         | 1.73                   | Zone J allows for commercial/retail opportunities. Mixed use buildings with ground floor commercial/retail activation with residential floors above is favorable. <b>Building height in Zone J shall be a minimum of 2 stories.</b> |  |  |  |
|                |                               |                        |                                                                                                                                                                                                                                     |  |  |  |
| TOTAL          |                               | 57.35                  |                                                                                                                                                                                                                                     |  |  |  |

FIGURE 2.3.2: Site plan with labeled zones corresponding to the development summary.

eneral Develo

0 0