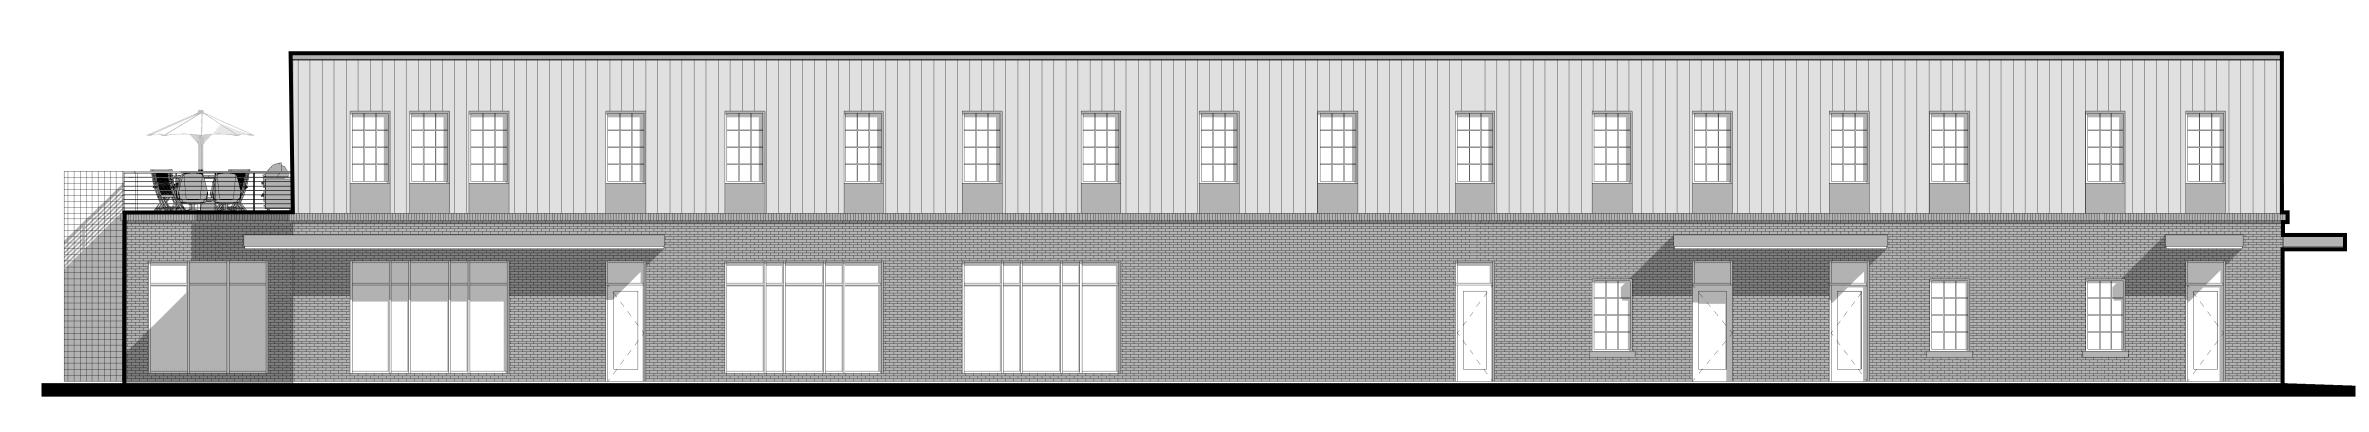

### APARTMENT BUILDING — PRECEDENT IMAGERY

### APARTMENT BUILDING — FIRST FLOOR PARKING PLAN

ISG

ISG PROJECT NO. 24-30389

TWO STORY BUILDING — FLOOR PLANS

Architecture + Engineering + Environmental + Planning

**NORTH** 1/8" = 1'-0"

TWO STORY BUILDING — EXTERIOR ELEVATIONS + PRECEDENT IMAGERY

1/8" = 1'-0"

ISG PROJECT NO. 24-30389

BIKE PATH ELEVATION VARIES 642'-646'

ELEVATION EXHIBIT

CAD FILE NAME X-30389 PRO-SITE-C-ALT