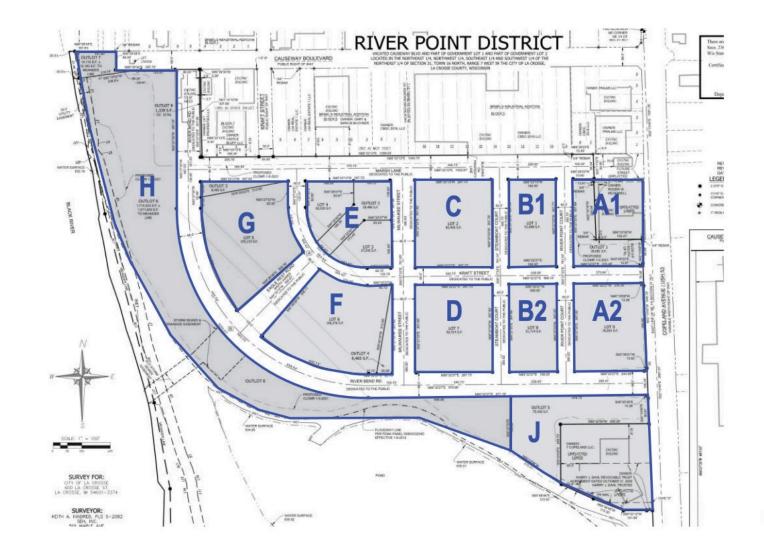

## PDD Master Plan-Reference Parcel Map

FIGURE 2.3.1: Site plan with labeled zones corresponding to the development summary.

## River Point District Plat

## PDD Reference