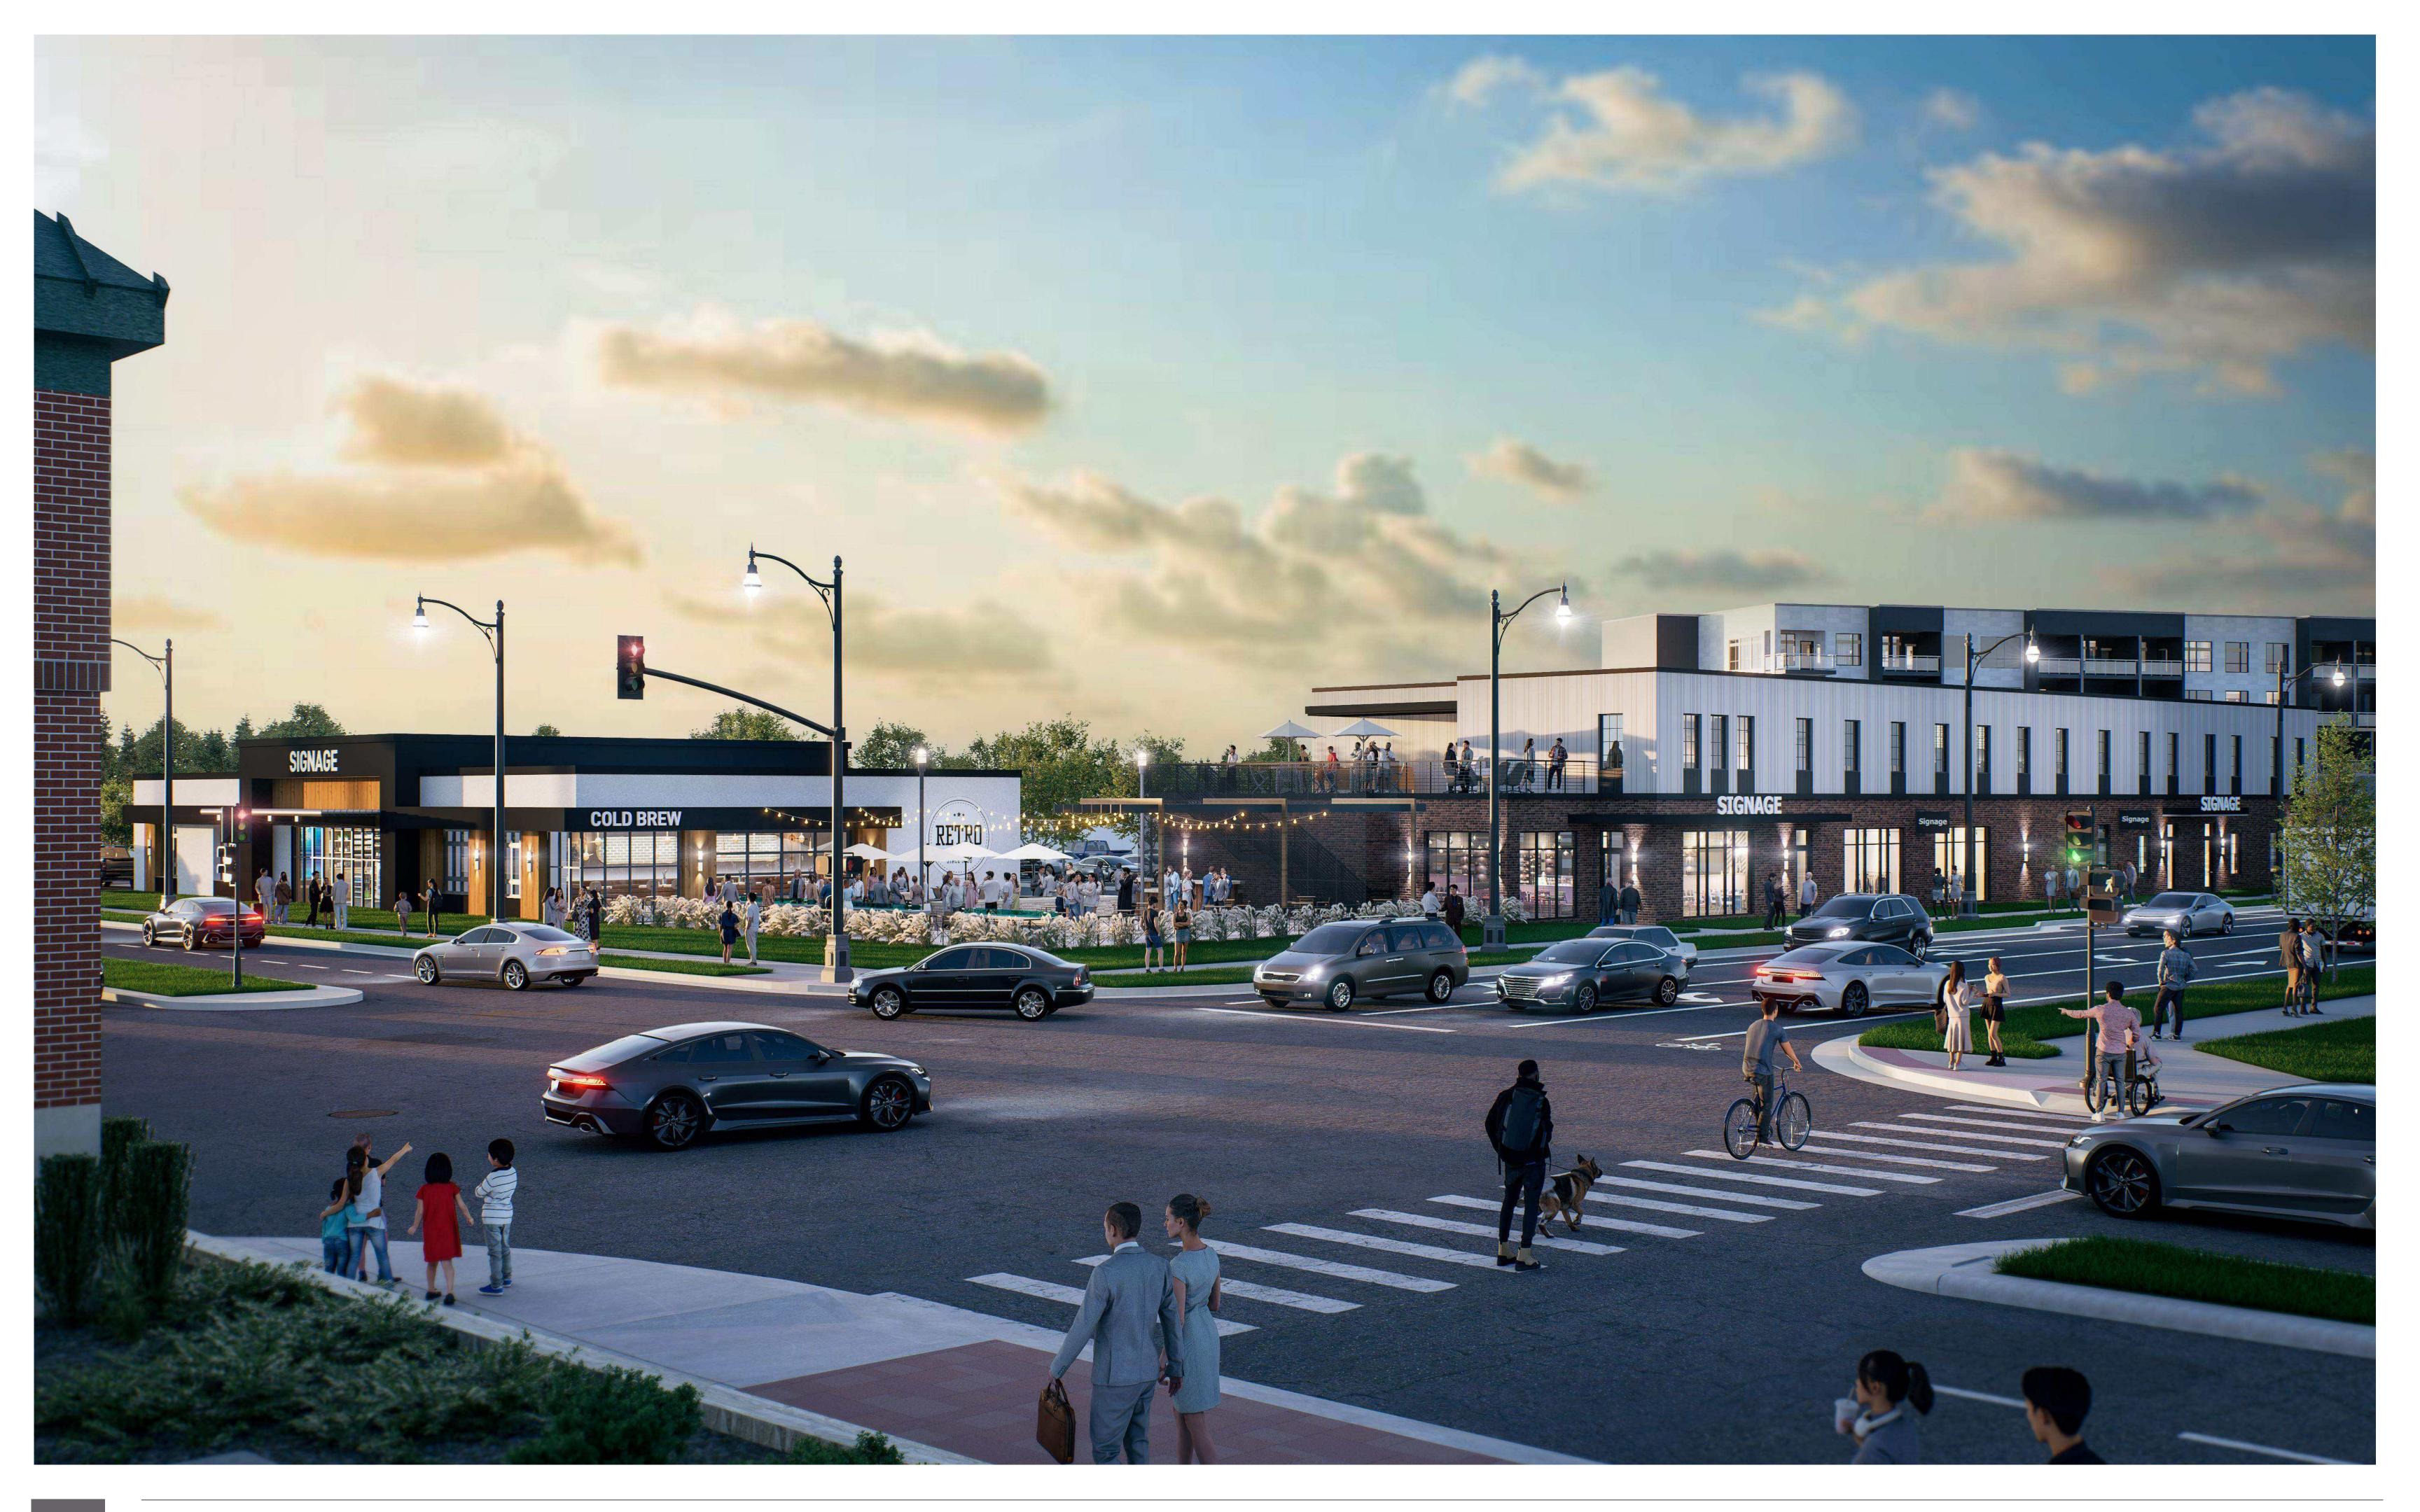

View of Parcels 6, outlot 1 and new opportunnities at Marsh Lane

Contextual view of Lot 6 looking southwest to the river confluence

LOT 6 PLAT INSET-106,376 sf or 2.44 acres

Contextual view of outlot 1 parcel and land assembly opportunity

### **5.0 CONCEPTUAL IMAGERY RIVERSIDE NORTH**

Aerial facing South West capturing Riverside North's juxtaposition to the surrounding City of La Crosse.

OUTLOT 1 PLAT INSET-39,081 sf or with land assembly, 70,881 sf or

5.0 CONCEPTUAL IMAGERY RIVERSIDE NORTH

5.2 Aerial image

Aerial facing South West capturing Riverside North's juxtaposition to the surrounding City of La Crosse.

200-206 Causeway Blvd Redevelopment Opportunity Details