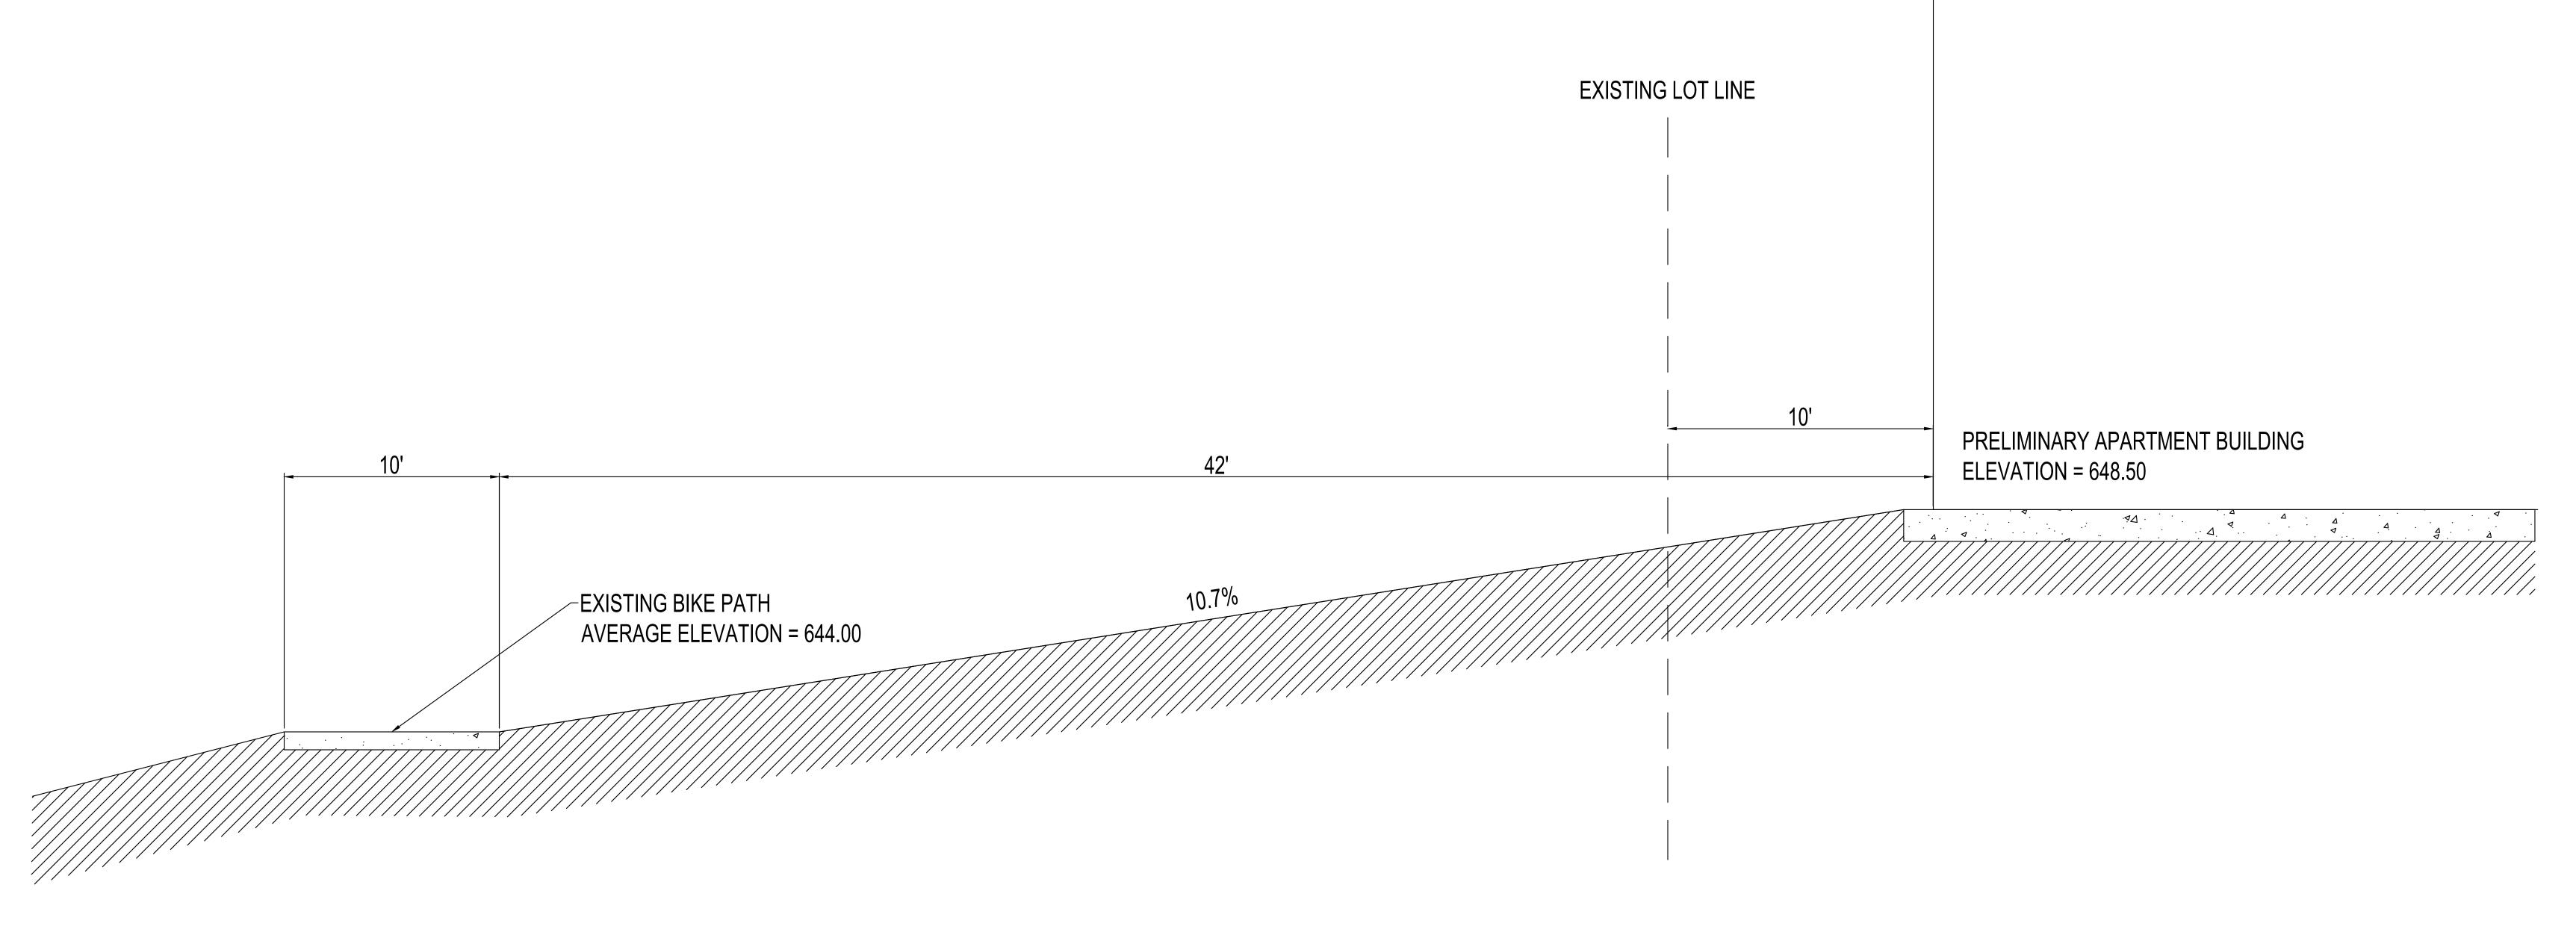

### APARTMENT BUILDING — FIRST FLOOR PARKING PLAN

ISG

ISG PROJECT NO. 24-30389

TWO STORY BUILDING — FLOOR PLANS

Architecture + Engineering + Environmental + Planning

**NORTH** 1/8" = 1'-0"

TWO STORY BUILDING — EXTERIOR ELEVATIONS + PRECEDENT IMAGERY

1/8" = 1'-0"

ISG PROJECT NO. 24-30389

BIKE PATH ELEVATION VARIES 642'-646'

ELEVATION EXHIBIT

CAD FILE NAME X-30389 PRO-SITE-C-ALT