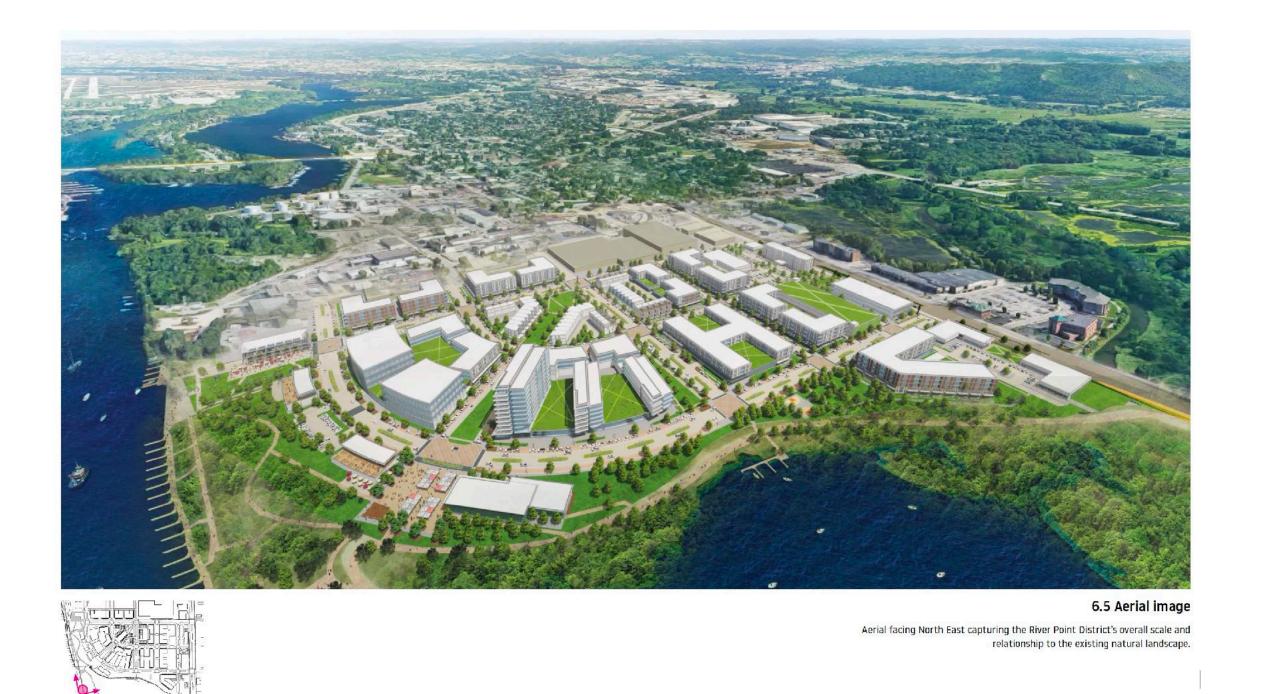

### **5.0 CONCEPTUAL IMAGERY RIVERSIDE NORTH**

Aerial facing South West capturing Riverside North's juxtaposition to the surrounding City of La Crosse.

OUTLOT 1 PLAT INSET-39,081 sf or with land assembly, 70,881 sf or

5.0 CONCEPTUAL IMAGERY RIVERSIDE NORTH

5.2 Aerial image

Aerial facing South West capturing Riverside North's juxtaposition to the surrounding City of La Crosse.

200-206 Causeway Blvd Redevelopment Opportunity Details