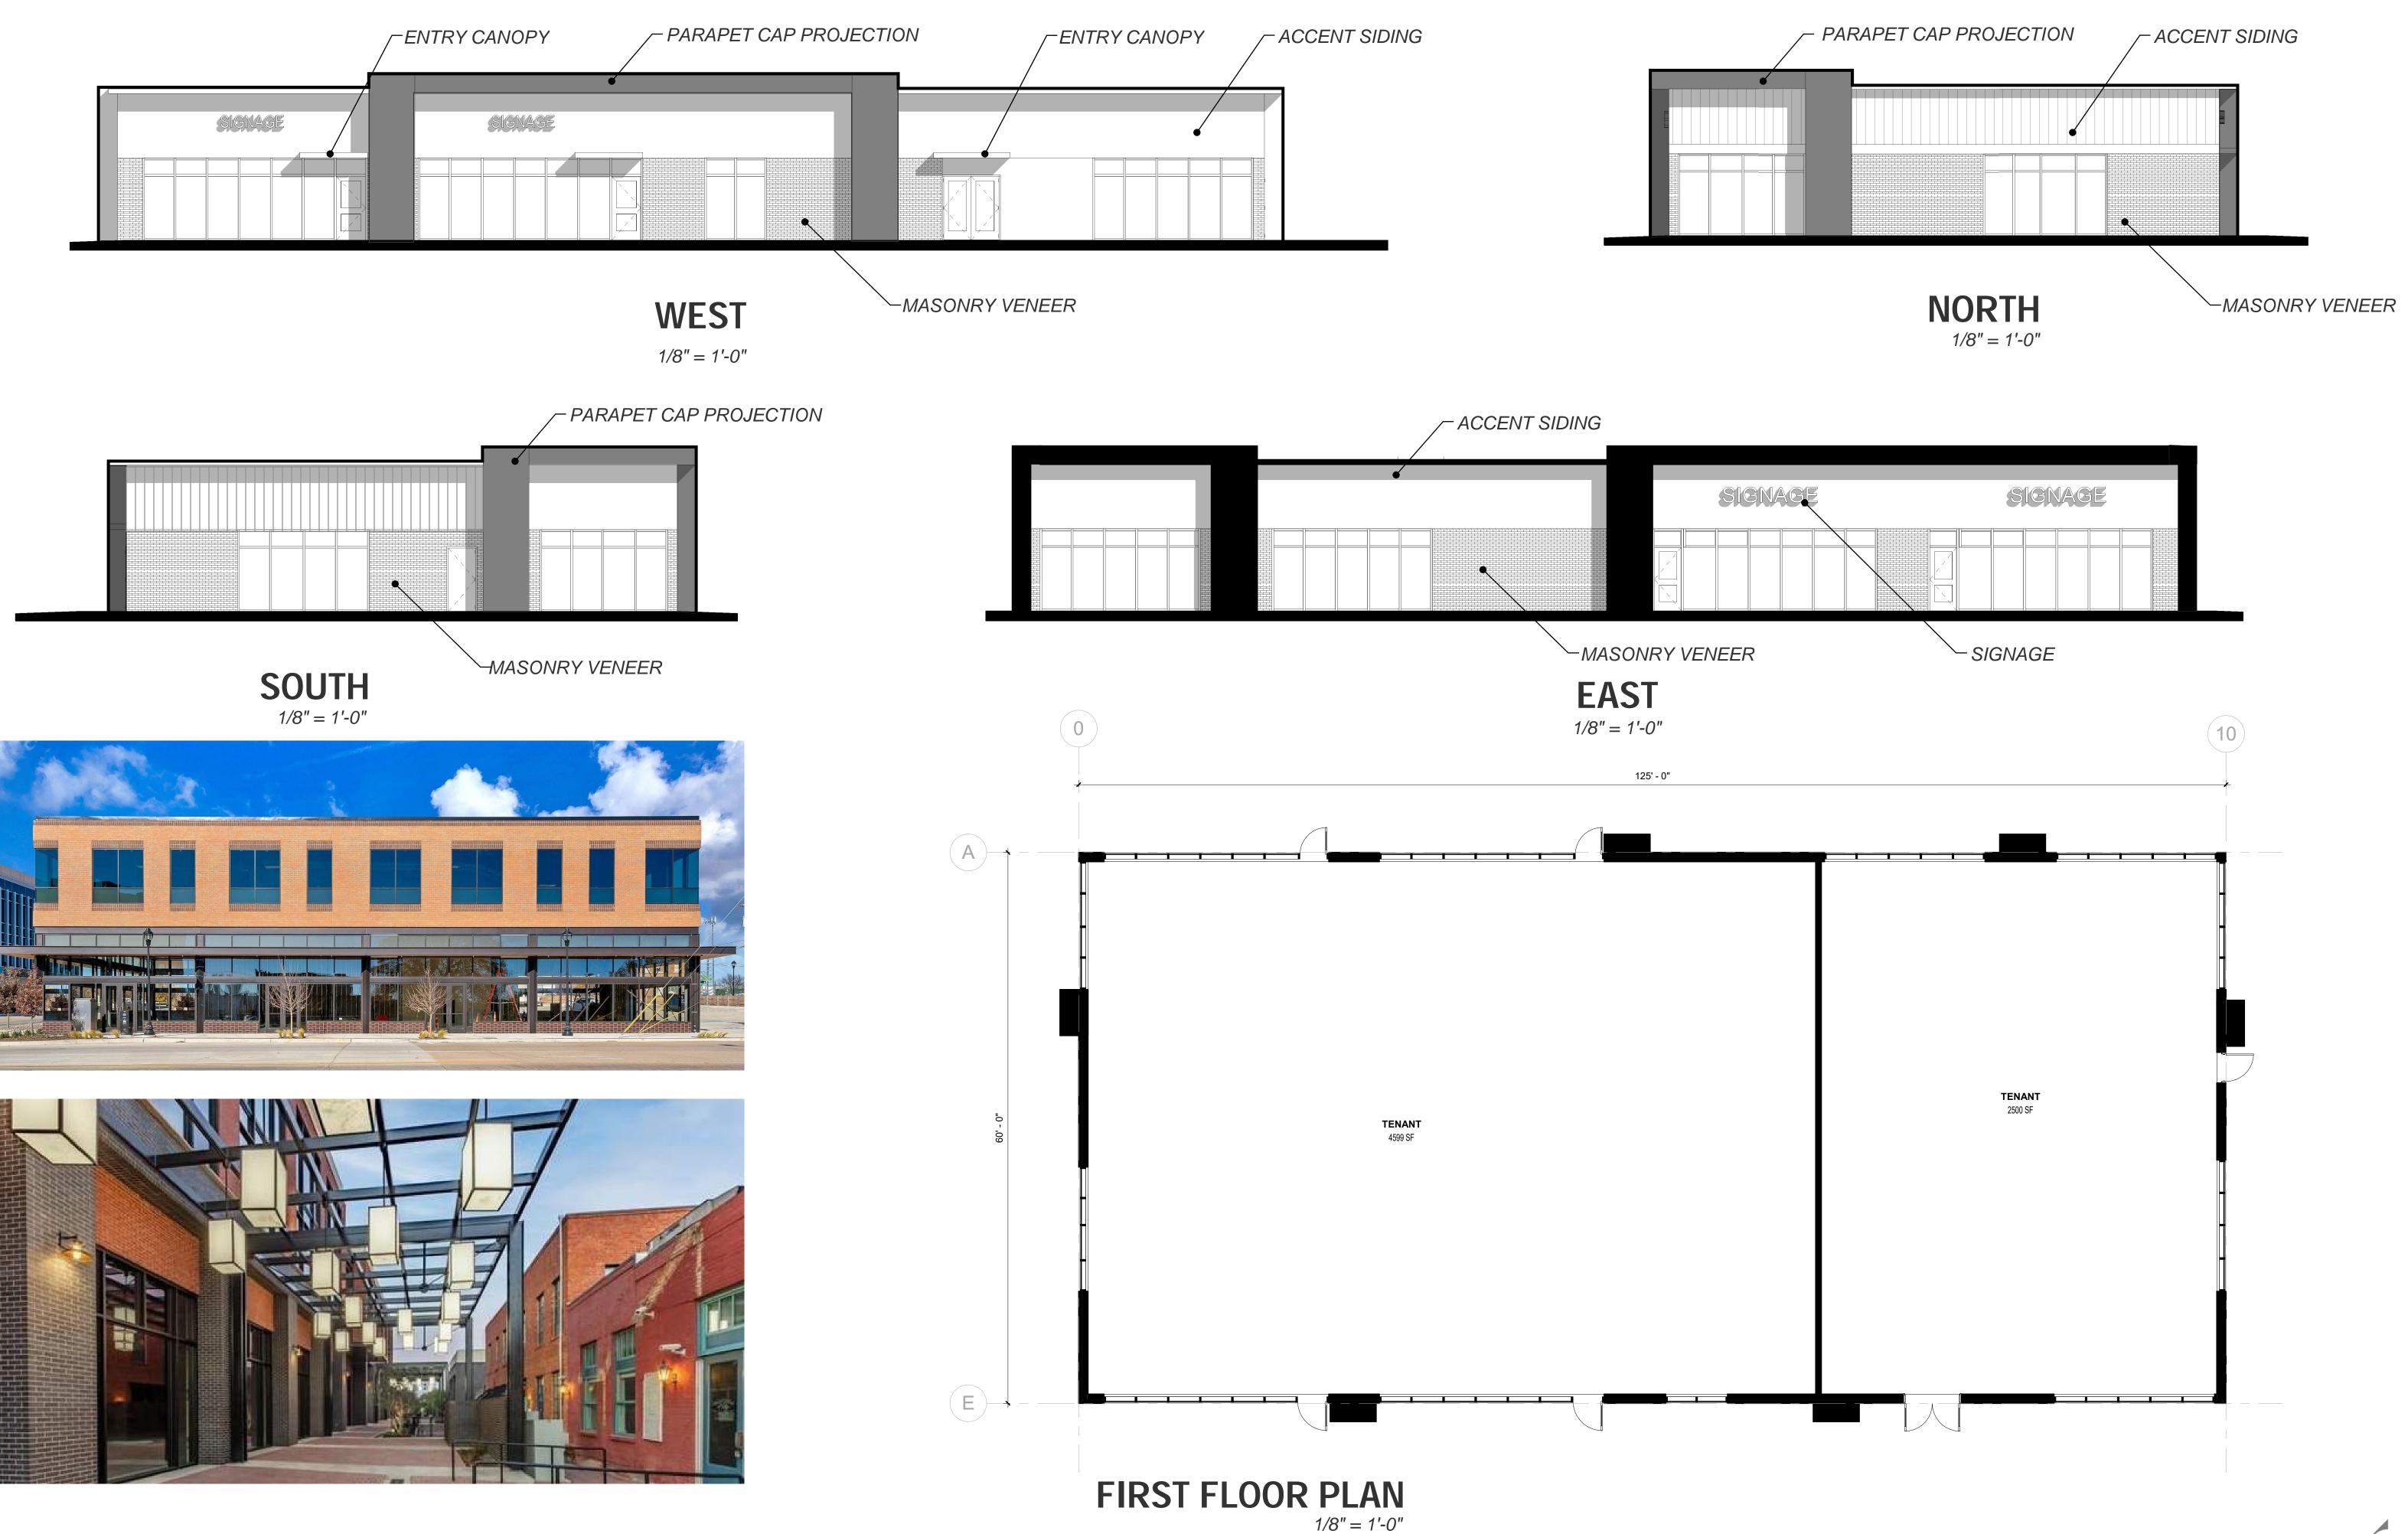

### APARTMENT BUILDING — PRECEDENT IMAGERY

### APARTMENT BUILDING — FIRST FLOOR PARKING PLAN

ISG

ISG PROJECT NO. 24-30389

TWO STORY BUILDING — FLOOR PLANS

Architecture + Engineering + Environmental + Planning

**NORTH** 1/8" = 1'-0"

TWO STORY BUILDING — EXTERIOR ELEVATIONS + PRECEDENT IMAGERY

1/8" = 1'-0"

ISG PROJECT NO. 24-30389

BIKE PATH ELEVATION VARIES 642'-646'

ELEVATION EXHIBIT

CAD FILE NAME X-30389 PRO-SITE-C-ALT