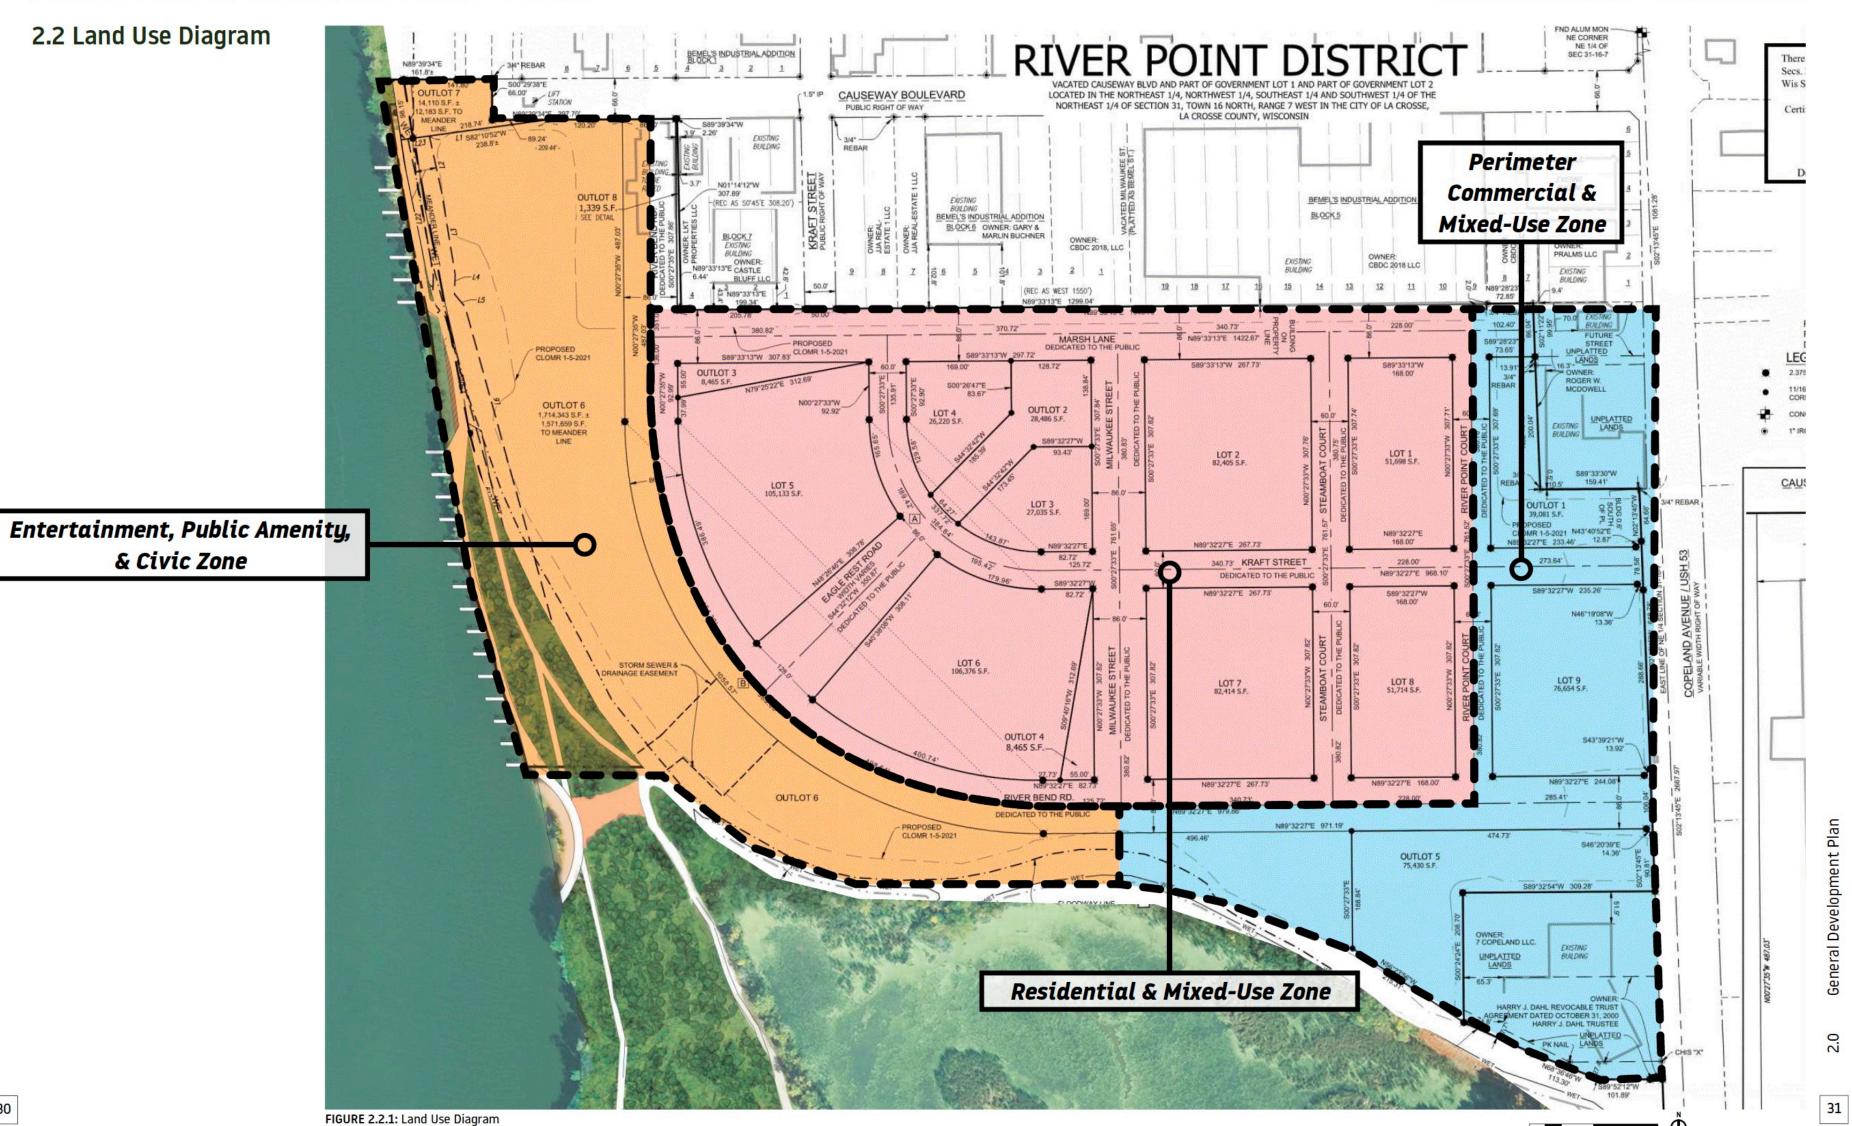

#### 2.3 Development Summary

The development summary below outlines the approximate lot sizes, possible parking estimates, and potential building uses based on the conceptual masterplan illustrated in this PDD document. The below table in no way limits the use or size of individual buildings within the masterplan.

TABLE 2.3.1: Development Summary

| Lot or Outlot  | Approximate Square<br>Footage | Approximate<br>Acreage | Description                                                                                                                                                                                                                         |  |  |  |
|----------------|-------------------------------|------------------------|-------------------------------------------------------------------------------------------------------------------------------------------------------------------------------------------------------------------------------------|--|--|--|
| ZONE A1 - Per  | imeter Commercia              | l & Mixed-Us           | se Zone                                                                                                                                                                                                                             |  |  |  |
| OUTLOT 1       | 39,081                        | 0.90                   | Zone A1 allows for commercial/retail opportunities. Mixed use buildings with ground floor commercial/retail activation with residential floors above is favorable. Building height in Zone A1 shall be a minimum of 2 stories.      |  |  |  |
| ZONE A2 - Per  | imeter Commercia              | l & Mixed-Us           | se Zone                                                                                                                                                                                                                             |  |  |  |
| LOT 9          | 76654                         | 1.76                   | Zone A2 allows for commercial/retail opportunities. Mixed use buildings with ground floor commercial/retail activation with residential floors above is favorable. Building height in Zone A2 shall be a minimum of 2 stories.      |  |  |  |
| ZONE B1 - Res  | idential & Mixed U            | se Zone                |                                                                                                                                                                                                                                     |  |  |  |
| LOT 1          | 51,698                        | 1.19                   |                                                                                                                                                                                                                                     |  |  |  |
| ZONE B2 - Res  | idential & Mixed U            | se Zone                |                                                                                                                                                                                                                                     |  |  |  |
| LOT 8          | 51,714                        | 1.19                   |                                                                                                                                                                                                                                     |  |  |  |
| ZONE C - Resi  | dential & Mixed Us            | e Zone                 |                                                                                                                                                                                                                                     |  |  |  |
| LOT 2          | 82405                         | 1.89                   |                                                                                                                                                                                                                                     |  |  |  |
| ZONE D - Resi  | dential & Mixed Us            | e Zone                 |                                                                                                                                                                                                                                     |  |  |  |
| LOT 7          | 82414                         | 1.89                   |                                                                                                                                                                                                                                     |  |  |  |
| ZONE E - Resi  | dential & Mixed Us            | e Zone                 |                                                                                                                                                                                                                                     |  |  |  |
| OUTLOT 2       | 28486                         | 0.65                   |                                                                                                                                                                                                                                     |  |  |  |
| LOT 3          | 27035                         | 0.62                   |                                                                                                                                                                                                                                     |  |  |  |
| LOT 4          | 26220                         | 0.60                   |                                                                                                                                                                                                                                     |  |  |  |
| ZONE F - Resid | dential & Mixed Us            | e Zone                 |                                                                                                                                                                                                                                     |  |  |  |
| LOT 6          | 106376                        | 2.44                   |                                                                                                                                                                                                                                     |  |  |  |
| OUTLOT 4       | 8465                          | 0.19                   |                                                                                                                                                                                                                                     |  |  |  |
| ZONE G - Resi  | dential & Mixed Us            | e Zone                 |                                                                                                                                                                                                                                     |  |  |  |
| LOT 5          | 105133                        | 2.41                   |                                                                                                                                                                                                                                     |  |  |  |
| OUTLOT 3       | 8465                          | 0.19                   |                                                                                                                                                                                                                                     |  |  |  |
| ZONE H - Ente  | rtainment, Public <i>I</i>    | Amenity, & C           | ivic Zone                                                                                                                                                                                                                           |  |  |  |
| OUTLOT 6       | 1714343                       | 39.36                  | Entertainment, Public Amenity, & Civic. Mixed Use opportunities. Multi                                                                                                                                                              |  |  |  |
| OUTLOT 7       | 14110                         | 0.32                   | family residential above retail.                                                                                                                                                                                                    |  |  |  |
| ZONE J - Perin | neter Commercial              | & Mixed-Use            | Zone                                                                                                                                                                                                                                |  |  |  |
| OUTLOT 5       | 75430                         | 1.73                   | Zone J allows for commercial/retail opportunities. Mixed use buildings with ground floor commercial/retail activation with residential floors above is favorable. <b>Building height in Zone J shall be a minimum of 2 stories.</b> |  |  |  |
|                |                               |                        |                                                                                                                                                                                                                                     |  |  |  |
| TOTAL          |                               | 57.35                  |                                                                                                                                                                                                                                     |  |  |  |

FIGURE 2.3.2: Site plan with labeled zones corresponding to the development summary.

eneral Develo

0 0