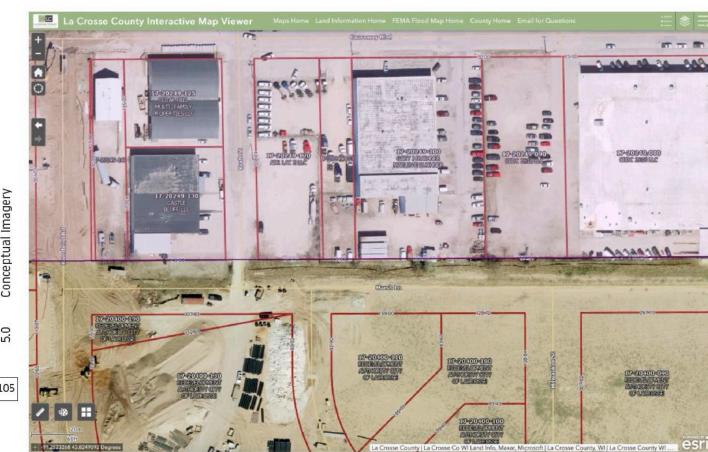

View of Parcels 6, outlot 1 and new opportunnities at Marsh Lane

Contextual view of Lot 6 looking southwest to the river confluence

LOT 6 PLAT INSET-106,376 sf or 2.44 acres

Contextual view of outlot 1 parcel and land assembly opportunity

### **5.0 CONCEPTUAL IMAGERY RIVERSIDE NORTH**

Aerial facing South West capturing Riverside North's juxtaposition to the surrounding City of La Crosse.

OUTLOT 1 PLAT INSET-39,081 sf or with land assembly, 70,881 sf or

5.0 CONCEPTUAL IMAGERY RIVERSIDE NORTH

5.2 Aerial image

Aerial facing South West capturing Riverside North's juxtaposition to the surrounding City of La Crosse.

200-206 Causeway Blvd Redevelopment Opportunity Details

Parcels are collectively: .71+.35 acres=1.06 acres 46,173 sf

Price of \$375,000= \$8.12/sf

Dimensions: 308.24 x 100.40+49.96 or 308.24x 150.36

Property Subdivision Map Showing RPD Adjacency:

Parcels at Marsh Lane