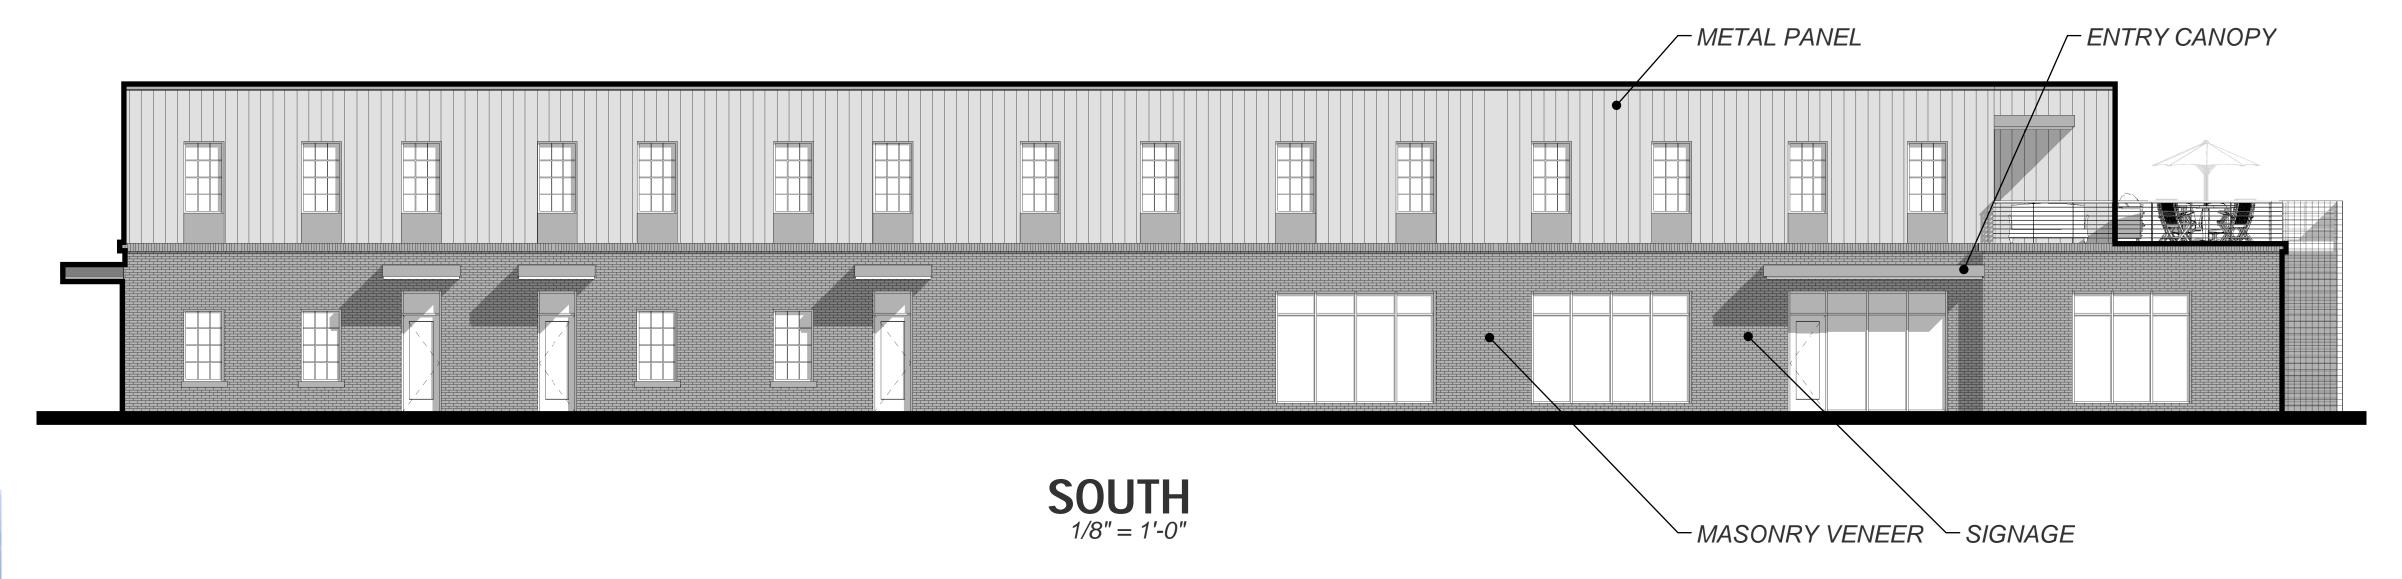

### APARTMENT BUILDING — FIRST FLOOR PARKING PLAN

ISG

ISG PROJECT NO. 24-30389

TWO STORY BUILDING — FLOOR PLANS

Architecture + Engineering + Environmental + Planning

**NORTH** 1/8" = 1'-0"

TWO STORY BUILDING — EXTERIOR ELEVATIONS + PRECEDENT IMAGERY

1/8" = 1'-0"

ISG PROJECT NO. 24-30389

BIKE PATH ELEVATION VARIES 642'-646'

ELEVATION EXHIBIT

CAD FILE NAME X-30389 PRO-SITE-C-ALT