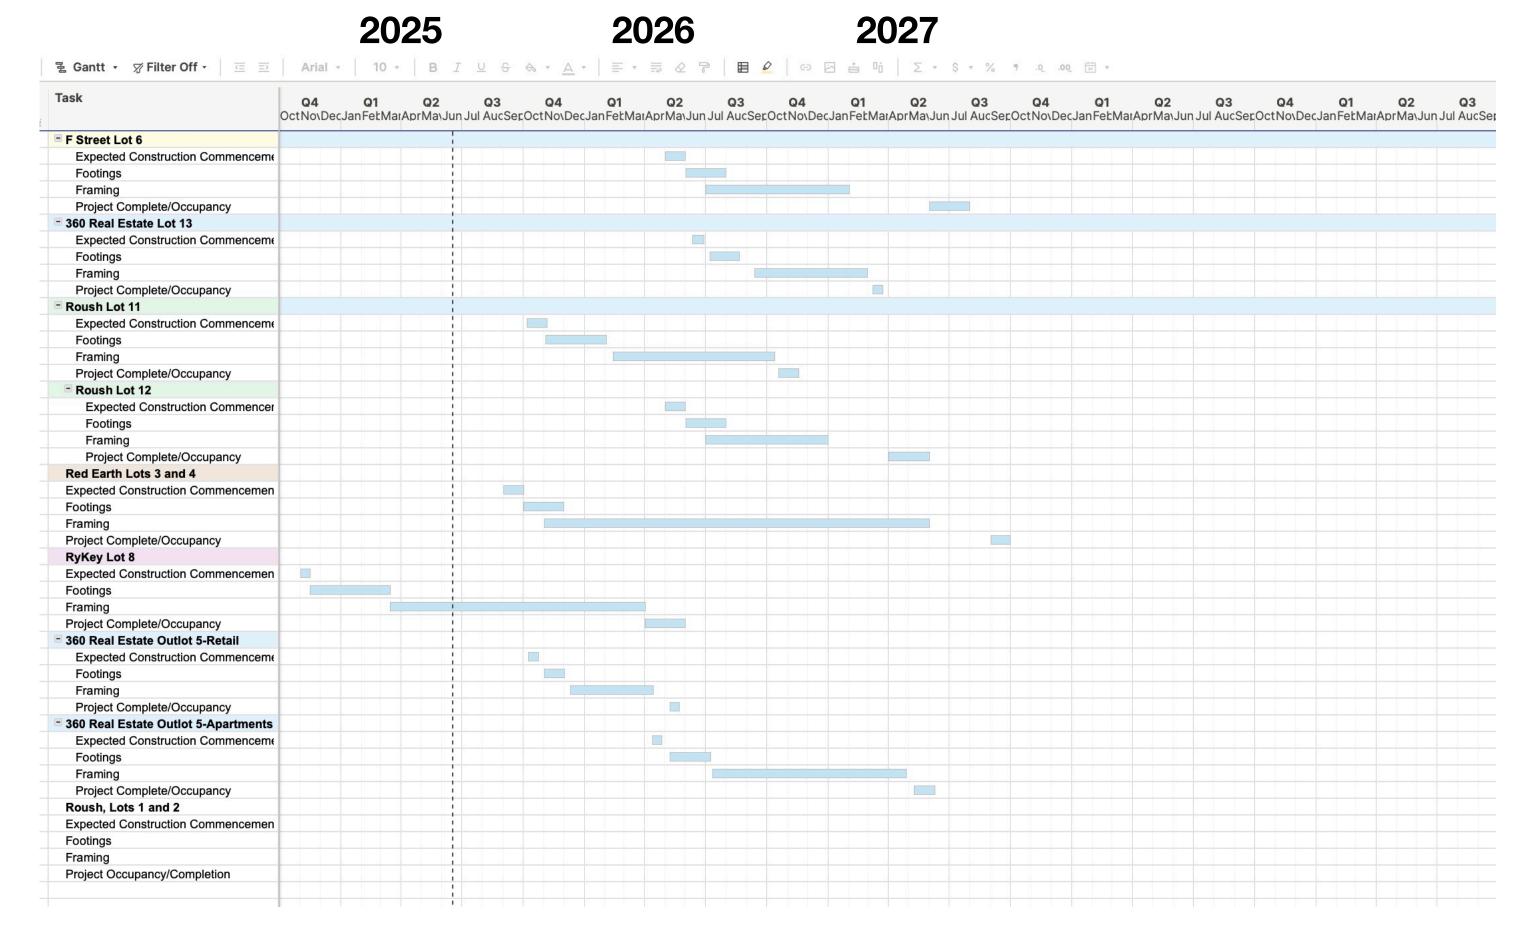

## 2025-2026 Anticipated Development Schedule

#### Units Coming Online by Month and Year

| Occupancy<br>Date | Project                           | Lot #                 | Units                                                | Total Units By<br>Year<br>2024:<br>120 Units |  |
|-------------------|-----------------------------------|-----------------------|------------------------------------------------------|----------------------------------------------|--|
| 12-2024           | MSP Driftless Apartments          | 7                     | 120 Total: - 68 1-BEDROOM UNITS - 32 2-BEDROOM UNITS |                                              |  |
| Spring 2027       | 360 Real Estate                   | Lot 13                | 21 Units<br>21 studio units+ 12K<br>Commercial Space | 2025:<br>21 Units                            |  |
| October, 2027     | Red Earth Condominiums            | Lots 3 and<br>4       | 18 Townhouse Condominium Units All 3 bdrm units      |                                              |  |
| 06/2026           | RyKey The Lofts at River<br>Point | Lot 8                 | 59 Units<br>56-1 bdrm<br>3-2 bdrm                    |                                              |  |
| 06/2026           | 360 Real Estate                   | Outlot 5              | <b>92 Units</b><br>36 1 bdrm<br>28 2bdrm             |                                              |  |
| 11/2026           | Roush                             | Lot 11                | 60 Units+6K Commercial<br>Space<br>60-1 bdrm         |                                              |  |
| 07/2027           | Roush                             | Lot 12                | 36 Units+ 12K Commercial Space 36-1 bdrm             |                                              |  |
| 07/2026           | F Street                          | Lot 7                 | 164 UNITS + Commercial Space                         | 2026:<br>411 Units + 18<br>Condominiums      |  |
| 08/2027           | RyKey                             | Lot 9                 | 159 Units+ Commercial Space 126-1 bdrm and studio    |                                              |  |
| 09/2027           | Roush                             | Lot 1 and 2           | 200 UNITS (ESTIMATED) Undetermined Mix               |                                              |  |
| 09/2027           | Red Earth                         | Lot 5                 | 206 UNITS<br>16-Studio<br>36-1 bdrm                  | 2027:<br>565 Units                           |  |
| N/A               | Undetermined                      | Outlot 1/<br>McDowell | Undetermined                                         |                                              |  |
|                   |                                   |                       |                                                      | 1,135                                        |  |