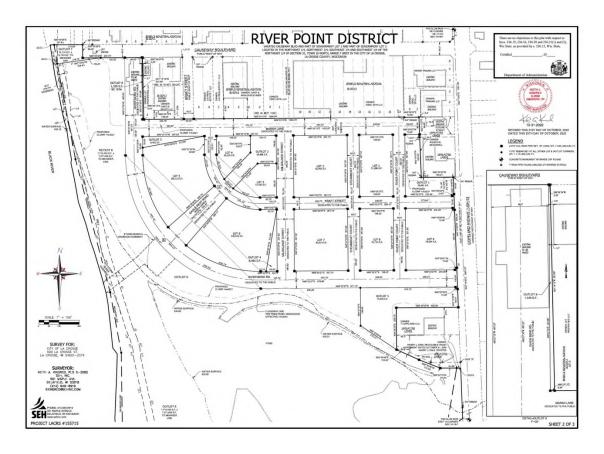

TABLE 2.3.1: Development Summary

| Lot or Outlot  | Approximate Square<br>Footage | Approximate<br>Acreage | Description                                                                                                                                                                                                                         |  |  |  |
|----------------|-------------------------------|------------------------|-------------------------------------------------------------------------------------------------------------------------------------------------------------------------------------------------------------------------------------|--|--|--|
| ZONE A1 - Per  | imeter Commercia              | l & Mixed-Us           | se Zone                                                                                                                                                                                                                             |  |  |  |
| OUTLOT 1       | 39,081                        | 0.90                   | Zone A1 allows for commercial/retail opportunities. Mixed use buildings with ground floor commercial/retail activation with residential floors above is favorable. Building height in Zone A1 shall be a minimum of 2 stories.      |  |  |  |
| ZONE A2 - Per  | imeter Commercia              | l & Mixed-Us           | se Zone                                                                                                                                                                                                                             |  |  |  |
| LOT 9          | 76654                         | 1.76                   | Zone A2 allows for commercial/retail opportunities. Mixed use buildings with ground floor commercial/retail activation with residential floors above is favorable. Building height in Zone A2 shall be a minimum of 2 stories.      |  |  |  |
| ZONE B1 - Res  | idential & Mixed U            | se Zone                |                                                                                                                                                                                                                                     |  |  |  |
| LOT 1          | 51,698                        | 1.19                   |                                                                                                                                                                                                                                     |  |  |  |
| ZONE B2 - Res  | idential & Mixed U            | se Zone                |                                                                                                                                                                                                                                     |  |  |  |
| LOT 8          | 51,714                        | 1.19                   |                                                                                                                                                                                                                                     |  |  |  |
| ZONE C - Resi  | dential & Mixed Us            | e Zone                 |                                                                                                                                                                                                                                     |  |  |  |
| LOT 2          | 82405                         | 1.89                   |                                                                                                                                                                                                                                     |  |  |  |
| ZONE D - Resi  | dential & Mixed Us            | e Zone                 |                                                                                                                                                                                                                                     |  |  |  |
| LOT 7          | 82414                         | 1.89                   |                                                                                                                                                                                                                                     |  |  |  |
| ZONE E - Resi  | dential & Mixed Us            | e Zone                 |                                                                                                                                                                                                                                     |  |  |  |
| OUTLOT 2       | 28486                         | 0.65                   |                                                                                                                                                                                                                                     |  |  |  |
| LOT 3          | 27035                         | 0.62                   |                                                                                                                                                                                                                                     |  |  |  |
| LOT 4          | 26220                         | 0.60                   |                                                                                                                                                                                                                                     |  |  |  |
| ZONE F - Resid | dential & Mixed Us            | e Zone                 |                                                                                                                                                                                                                                     |  |  |  |
| LOT 6          | 106376                        | 2.44                   |                                                                                                                                                                                                                                     |  |  |  |
| OUTLOT 4       | 8465                          | 0.19                   |                                                                                                                                                                                                                                     |  |  |  |
| ZONE G - Resi  | dential & Mixed Us            | e Zone                 |                                                                                                                                                                                                                                     |  |  |  |
| LOT 5          | 105133                        | 2.41                   |                                                                                                                                                                                                                                     |  |  |  |
| OUTLOT 3       | 8465                          | 0.19                   |                                                                                                                                                                                                                                     |  |  |  |
| ZONE H - Ente  | rtainment, Public <i>I</i>    | Amenity, & C           | ivic Zone                                                                                                                                                                                                                           |  |  |  |
| OUTLOT 6       | 1714343                       | 39.36                  | Entertainment, Public Amenity, & Civic. Mixed Use opportunities. Multi                                                                                                                                                              |  |  |  |
| OUTLOT 7       | 14110                         | 0.32                   | family residential above retail.                                                                                                                                                                                                    |  |  |  |
| ZONE J - Perin | neter Commercial              | & Mixed-Use            | Zone                                                                                                                                                                                                                                |  |  |  |
| OUTLOT 5       | 75430                         | 1.73                   | Zone J allows for commercial/retail opportunities. Mixed use buildings with ground floor commercial/retail activation with residential floors above is favorable. <b>Building height in Zone J shall be a minimum of 2 stories.</b> |  |  |  |
|                |                               |                        |                                                                                                                                                                                                                                     |  |  |  |
| TOTAL          |                               | 57.35                  |                                                                                                                                                                                                                                     |  |  |  |

FIGURE 2.3.2: Site plan with labeled zones corresponding to the development summary.

eneral Develo

0 0

## PDD Master Plan-Reference Parcel Map

FIGURE 2.3.1: Site plan with labeled zones corresponding to the development summary.