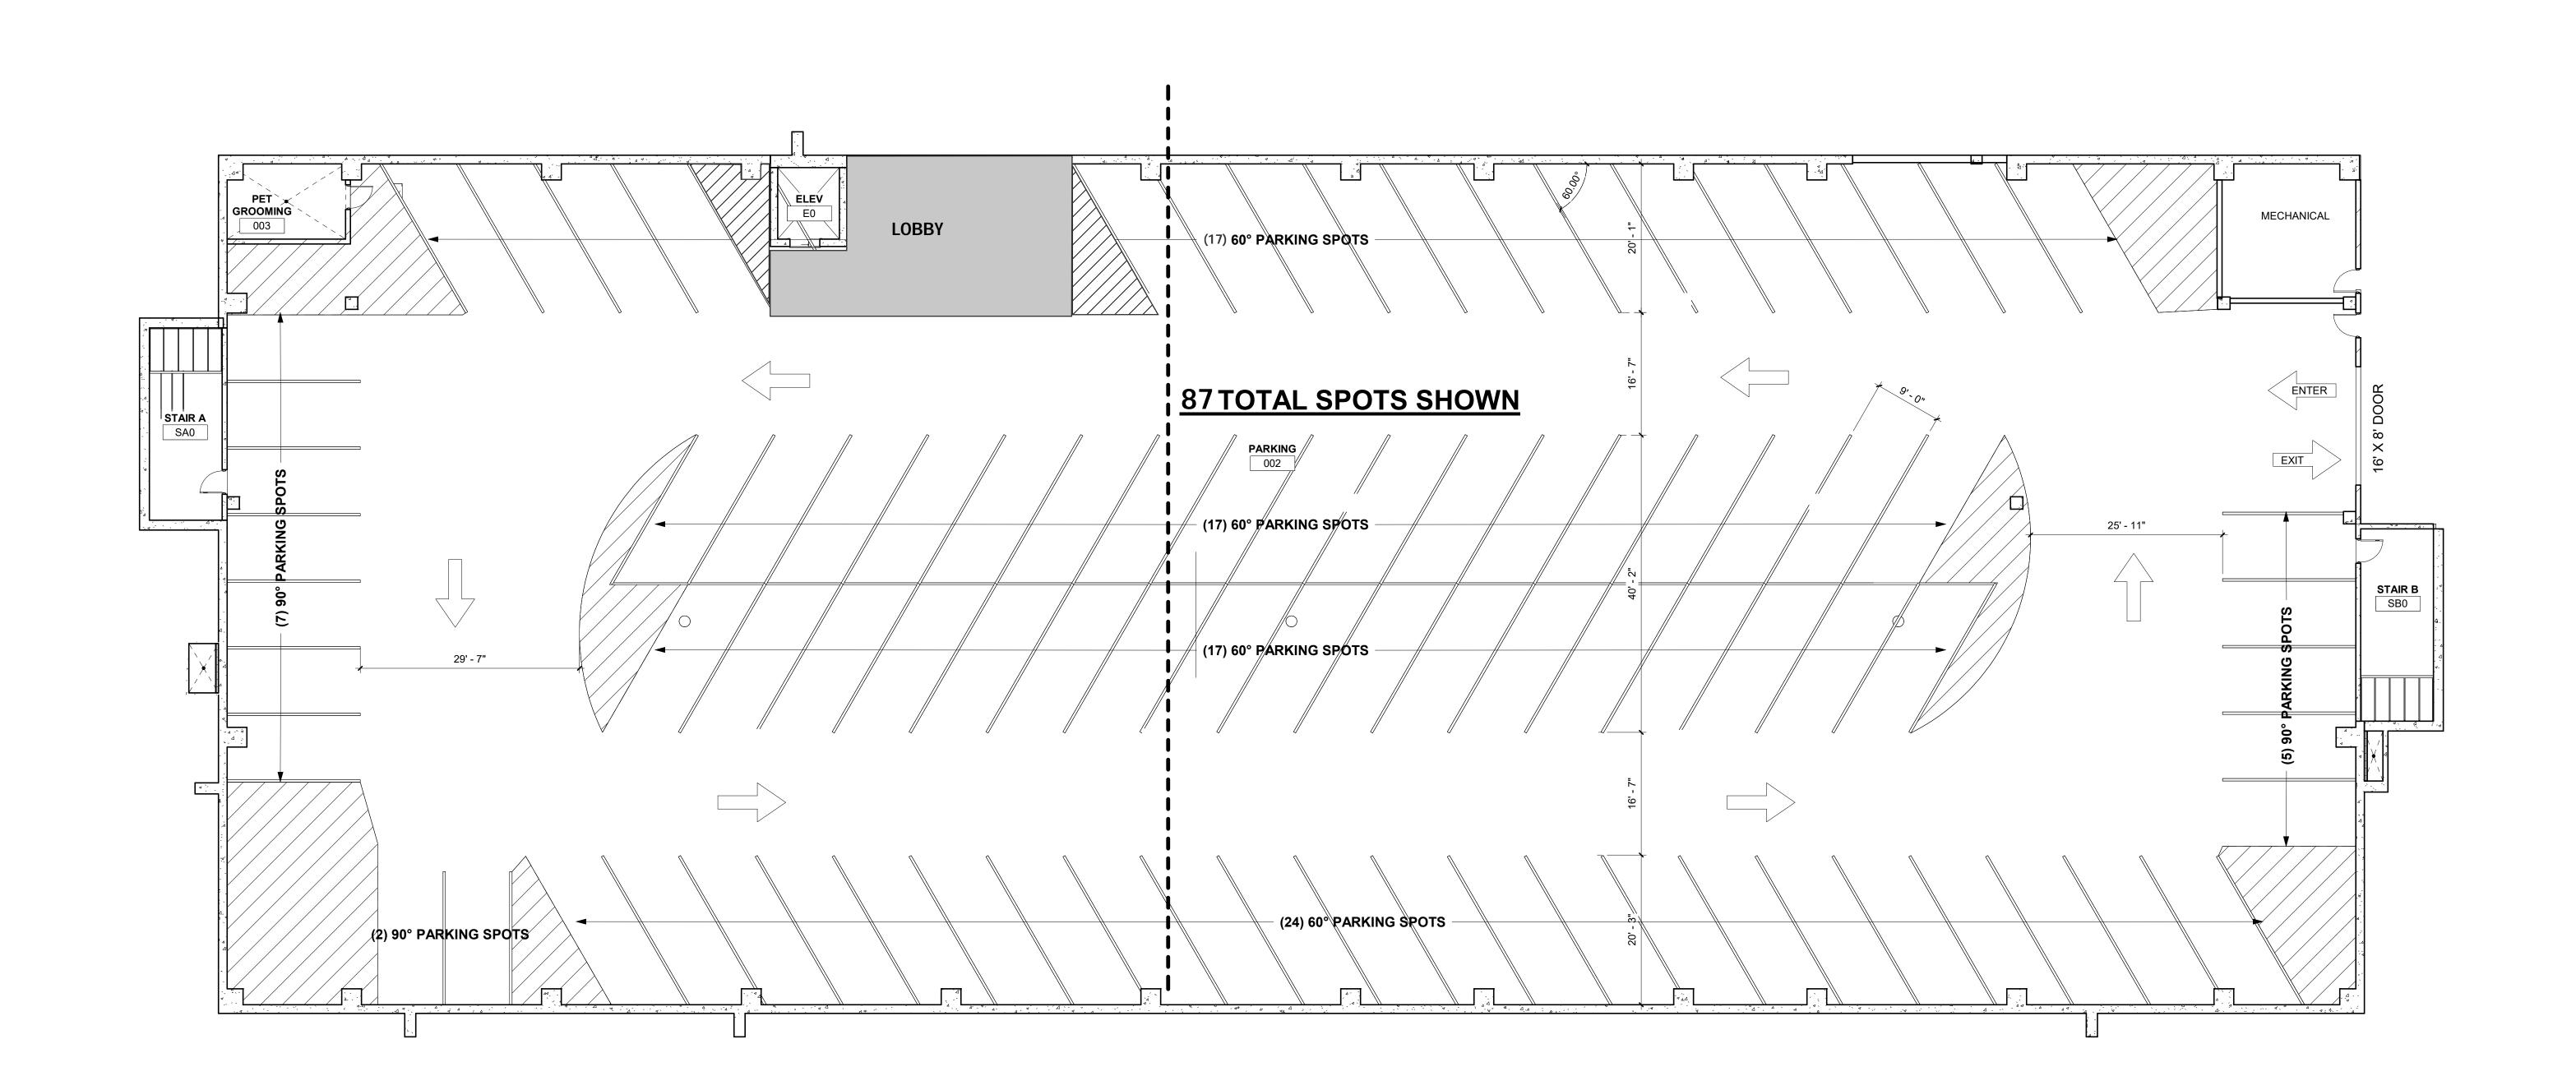

### APARTMENT BUILDING — FIRST FLOOR PARKING PLAN

ISG

ISG PROJECT NO. 24-30389

TWO STORY BUILDING — FLOOR PLANS

Architecture + Engineering + Environmental + Planning

**NORTH** 1/8" = 1'-0"

TWO STORY BUILDING — EXTERIOR ELEVATIONS + PRECEDENT IMAGERY