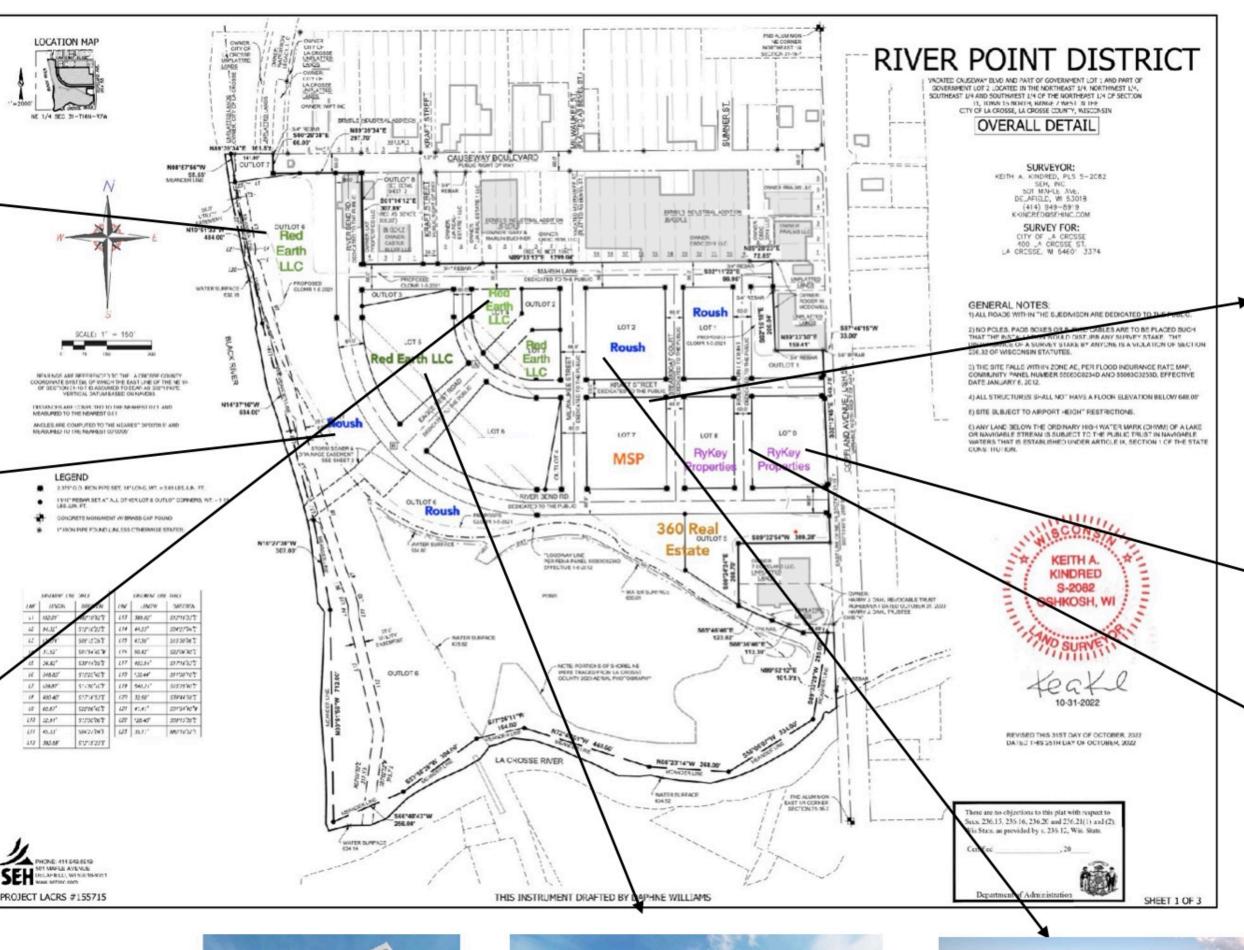

#### **Text File**

File Number: 24-1295

Agenda Date: 9/26/2024 Version: 1 Status: Agenda Ready

In Control: Redevelopment Authority File Type: Status Update

Agenda Number:

War Eagle 5th Floor Framed, RyKey's Lot 8 Lofts at River Point District, Elevator Column

### **Investor/developer activity Since last RDA Meeting:**

- 1. Coordination with RyKey on Lot 9 Early Access Agreement and TIF application
- 3. Coordination with 360 Real Estate on 2025 Schedule-Moved to Fall
- 3. Coordination with Roush on 2025 Schedules and TIF application on Lot 11
- 4. Contact with F Street on revised plans (June meeting)-Consideration of garden apartment concepts and expiring option
- 5. Coordination on commercial tenant prospects with developers
- 6. Coordination on Renter Equity programs
- 7. Contact with interested developer teams
- 8. Coordination on paver surplus with developers

#### **Option Agreement status:**

RyKey Lot 8 Sold

RyKey: -Extension approved for Lot 9 Gateway Commons for 12 months to July, 2025.

360: April 27-April 27, 2024 (12 months)-Approved a 12 month extension to August, 2025

F Street, 5th Extension approved to June 26, 2025-anticipate Spring construction commencement.

MSP, Sold and Completed (Ribbon Cutting Spring of 2025)

Red Earth/War Eagle: Closed and under construction

Red Earth, Lots 3 and 4 and 5: 12 month extension approved to September 26, 2025

Roush, Lot 1 and 2 Option Extended to July, 2025

Roush, April 25-October 2025 6 month first option on Lots 11 and 12

#### **Option Agreement status:**

**RyKey Lot 8 Sold** 

RyKey: -Extension approved for Lot 9 Gateway Commons for 12 months to July 2025

for 12 months to July, 2025.

360: April 27-April 27, 2024 (12 months)-Approved a 12

month extension to August, 2025

F Street, 5th Extension approved to June 26, 2025-

anticipate Spring construction commencement.

MSP, Sold and Completed (Ribbon Cutting Spring of 2025)

Red Earth/War Eagle: Closed and under construction

Red Earth, Lots 3 and 4 and 5: 12 month extension

approved to September 26, 2025

Roush, Lot 2 Option Extended to July, 2025

Roush, April 25-October 2025 6 month first option on Lots

11 and 12