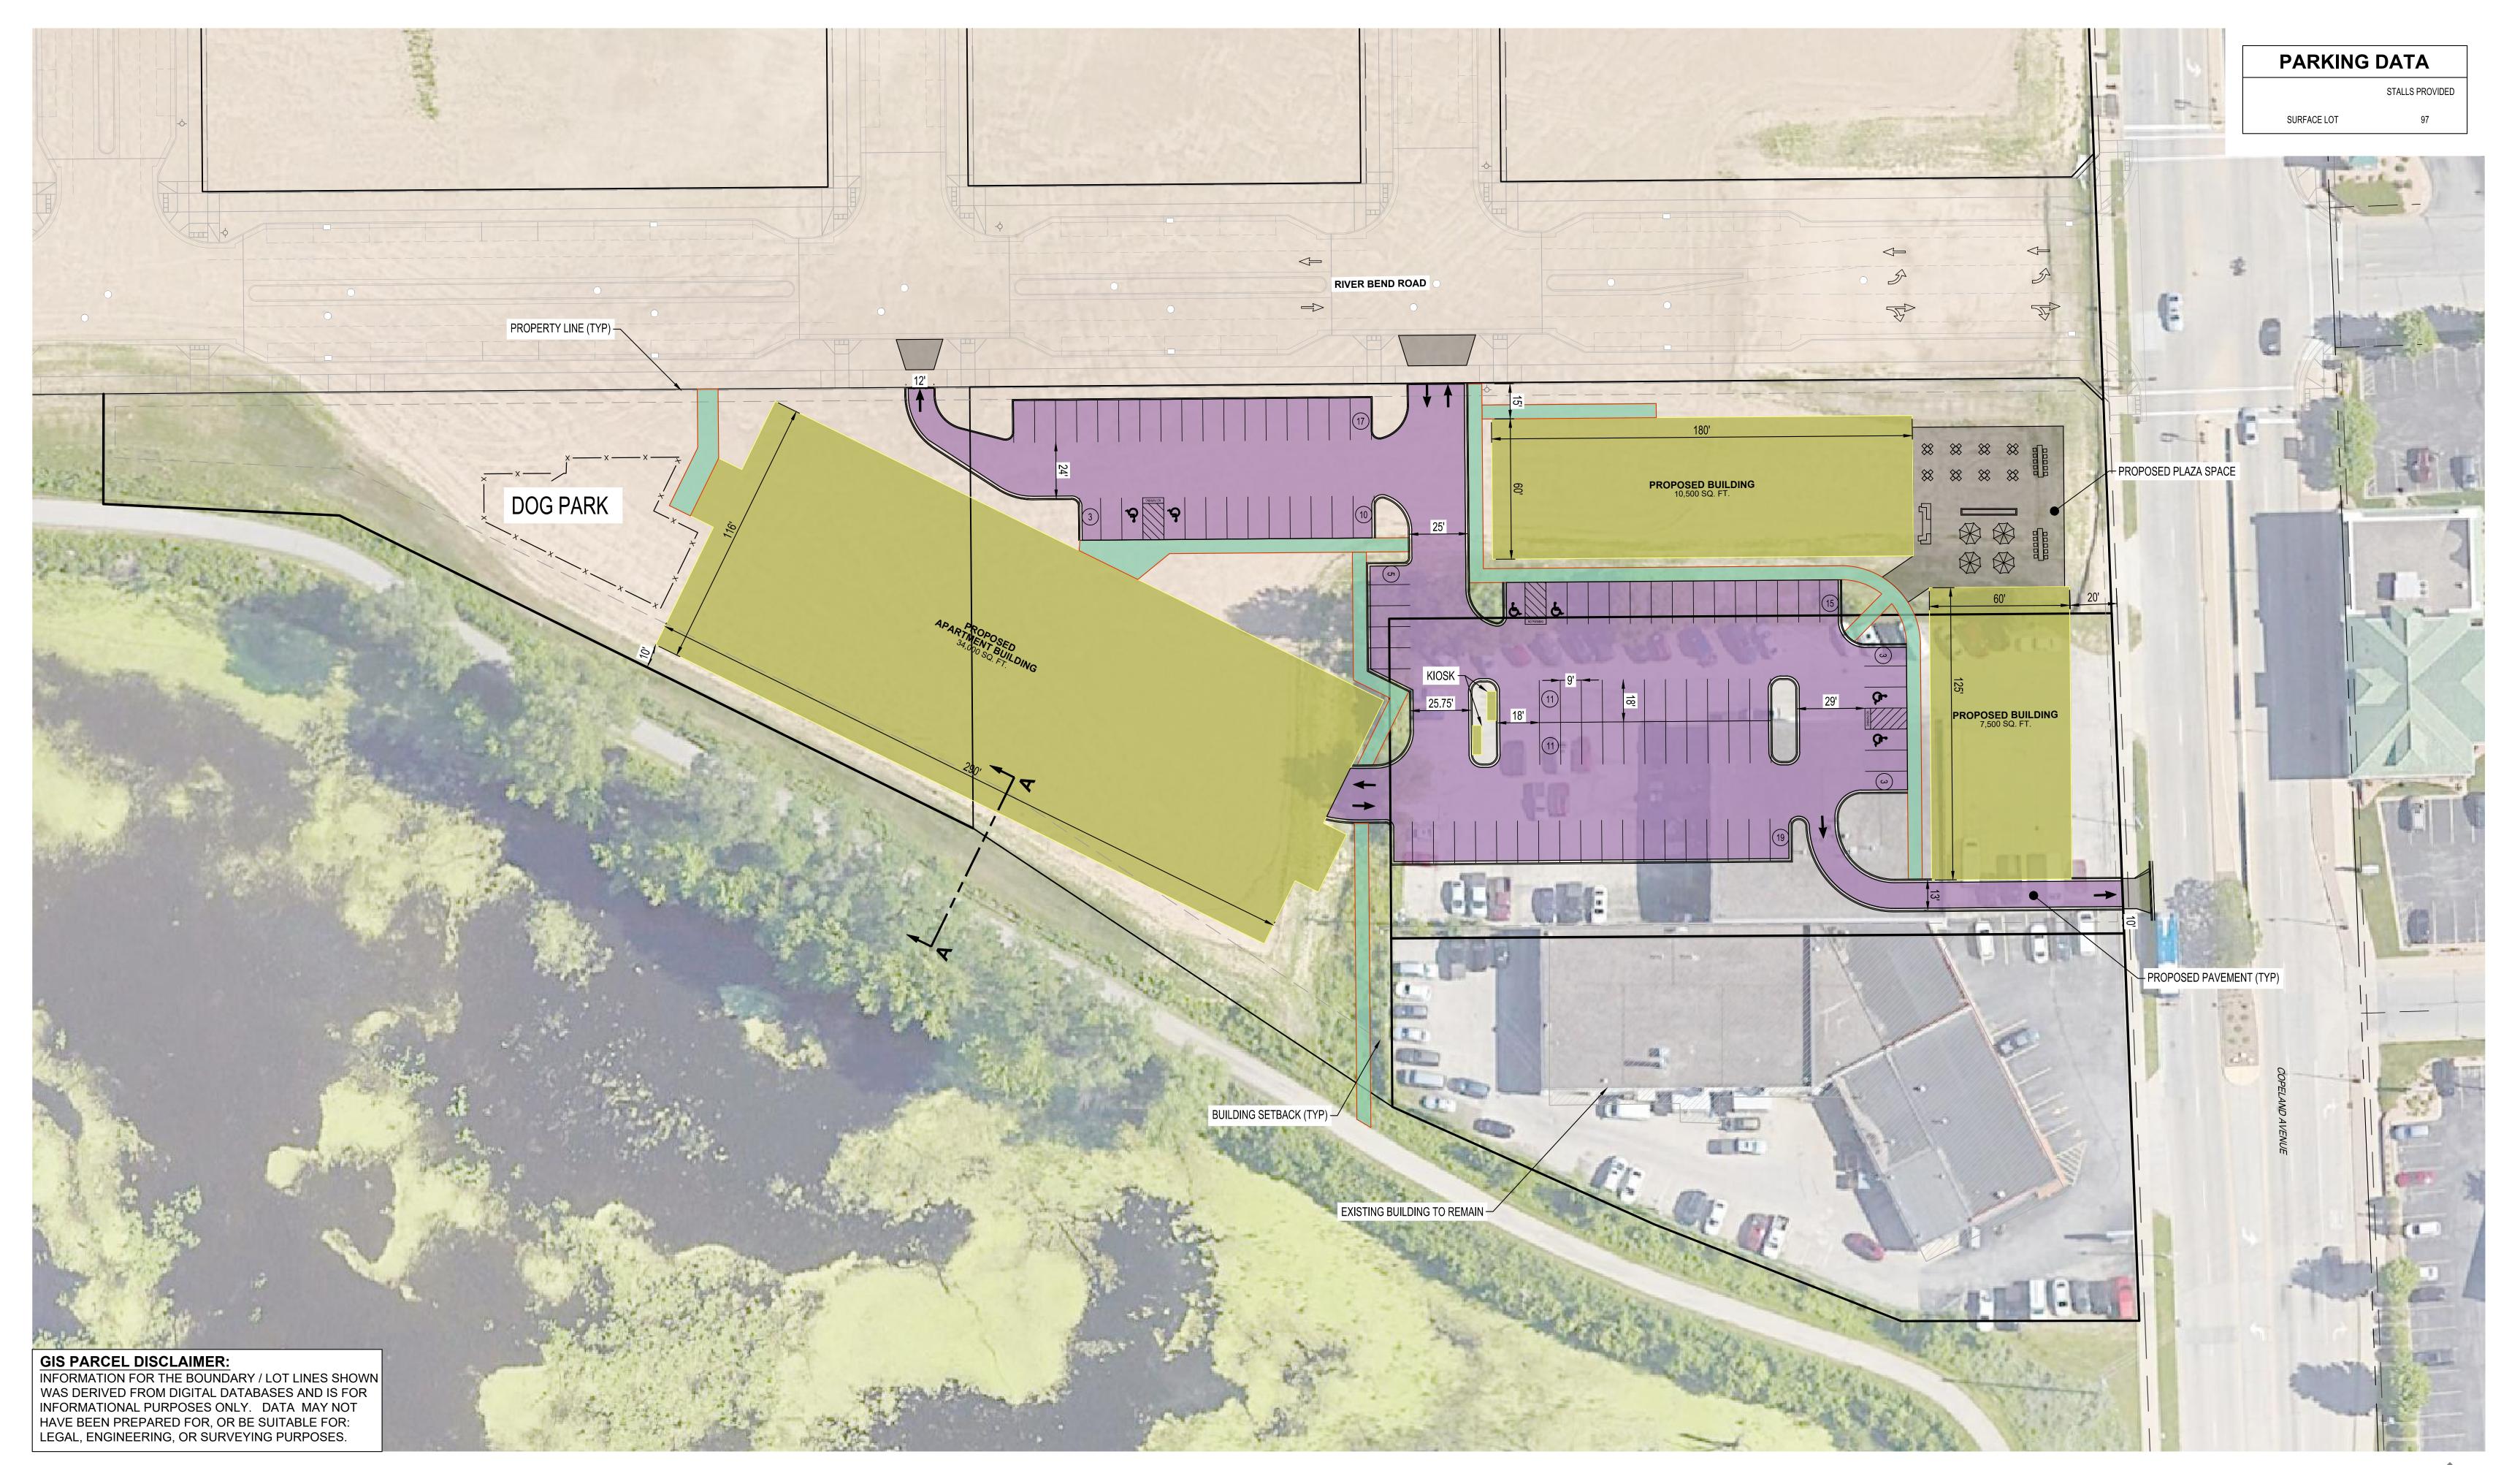

View of Parcels 6, outlot 1 and new opportunnities at Marsh Lane

Contextual view of Lot 6 looking southwest to the river confluence

LOT 6 PLAT INSET-106,376 sf or 2.44 acres

Contextual view of outlot 1 parcel and land assembly opportunity

### **5.0 CONCEPTUAL IMAGERY RIVERSIDE NORTH**

Aerial facing South West capturing Riverside North's juxtaposition to the surrounding City of La Crosse.

OUTLOT 1 PLAT INSET-39,081 sf or with land assembly, 70,881 sf or

5.0 CONCEPTUAL IMAGERY RIVERSIDE NORTH

5.2 Aerial image

Aerial facing South West capturing Riverside North's juxtaposition to the surrounding City of La Crosse.

200-206 Causeway Blvd Redevelopment Opportunity Details

Parcels are collectively: .71+.35 acres=1.06 acres 46,173 sf

Price of \$375,000= \$8.12/sf

Dimensions: 308.24 x 100.40+49.96 or 308.24x 150.36

Property Subdivision Map Showing RPD Adjacency:

Parcels at Marsh Lane