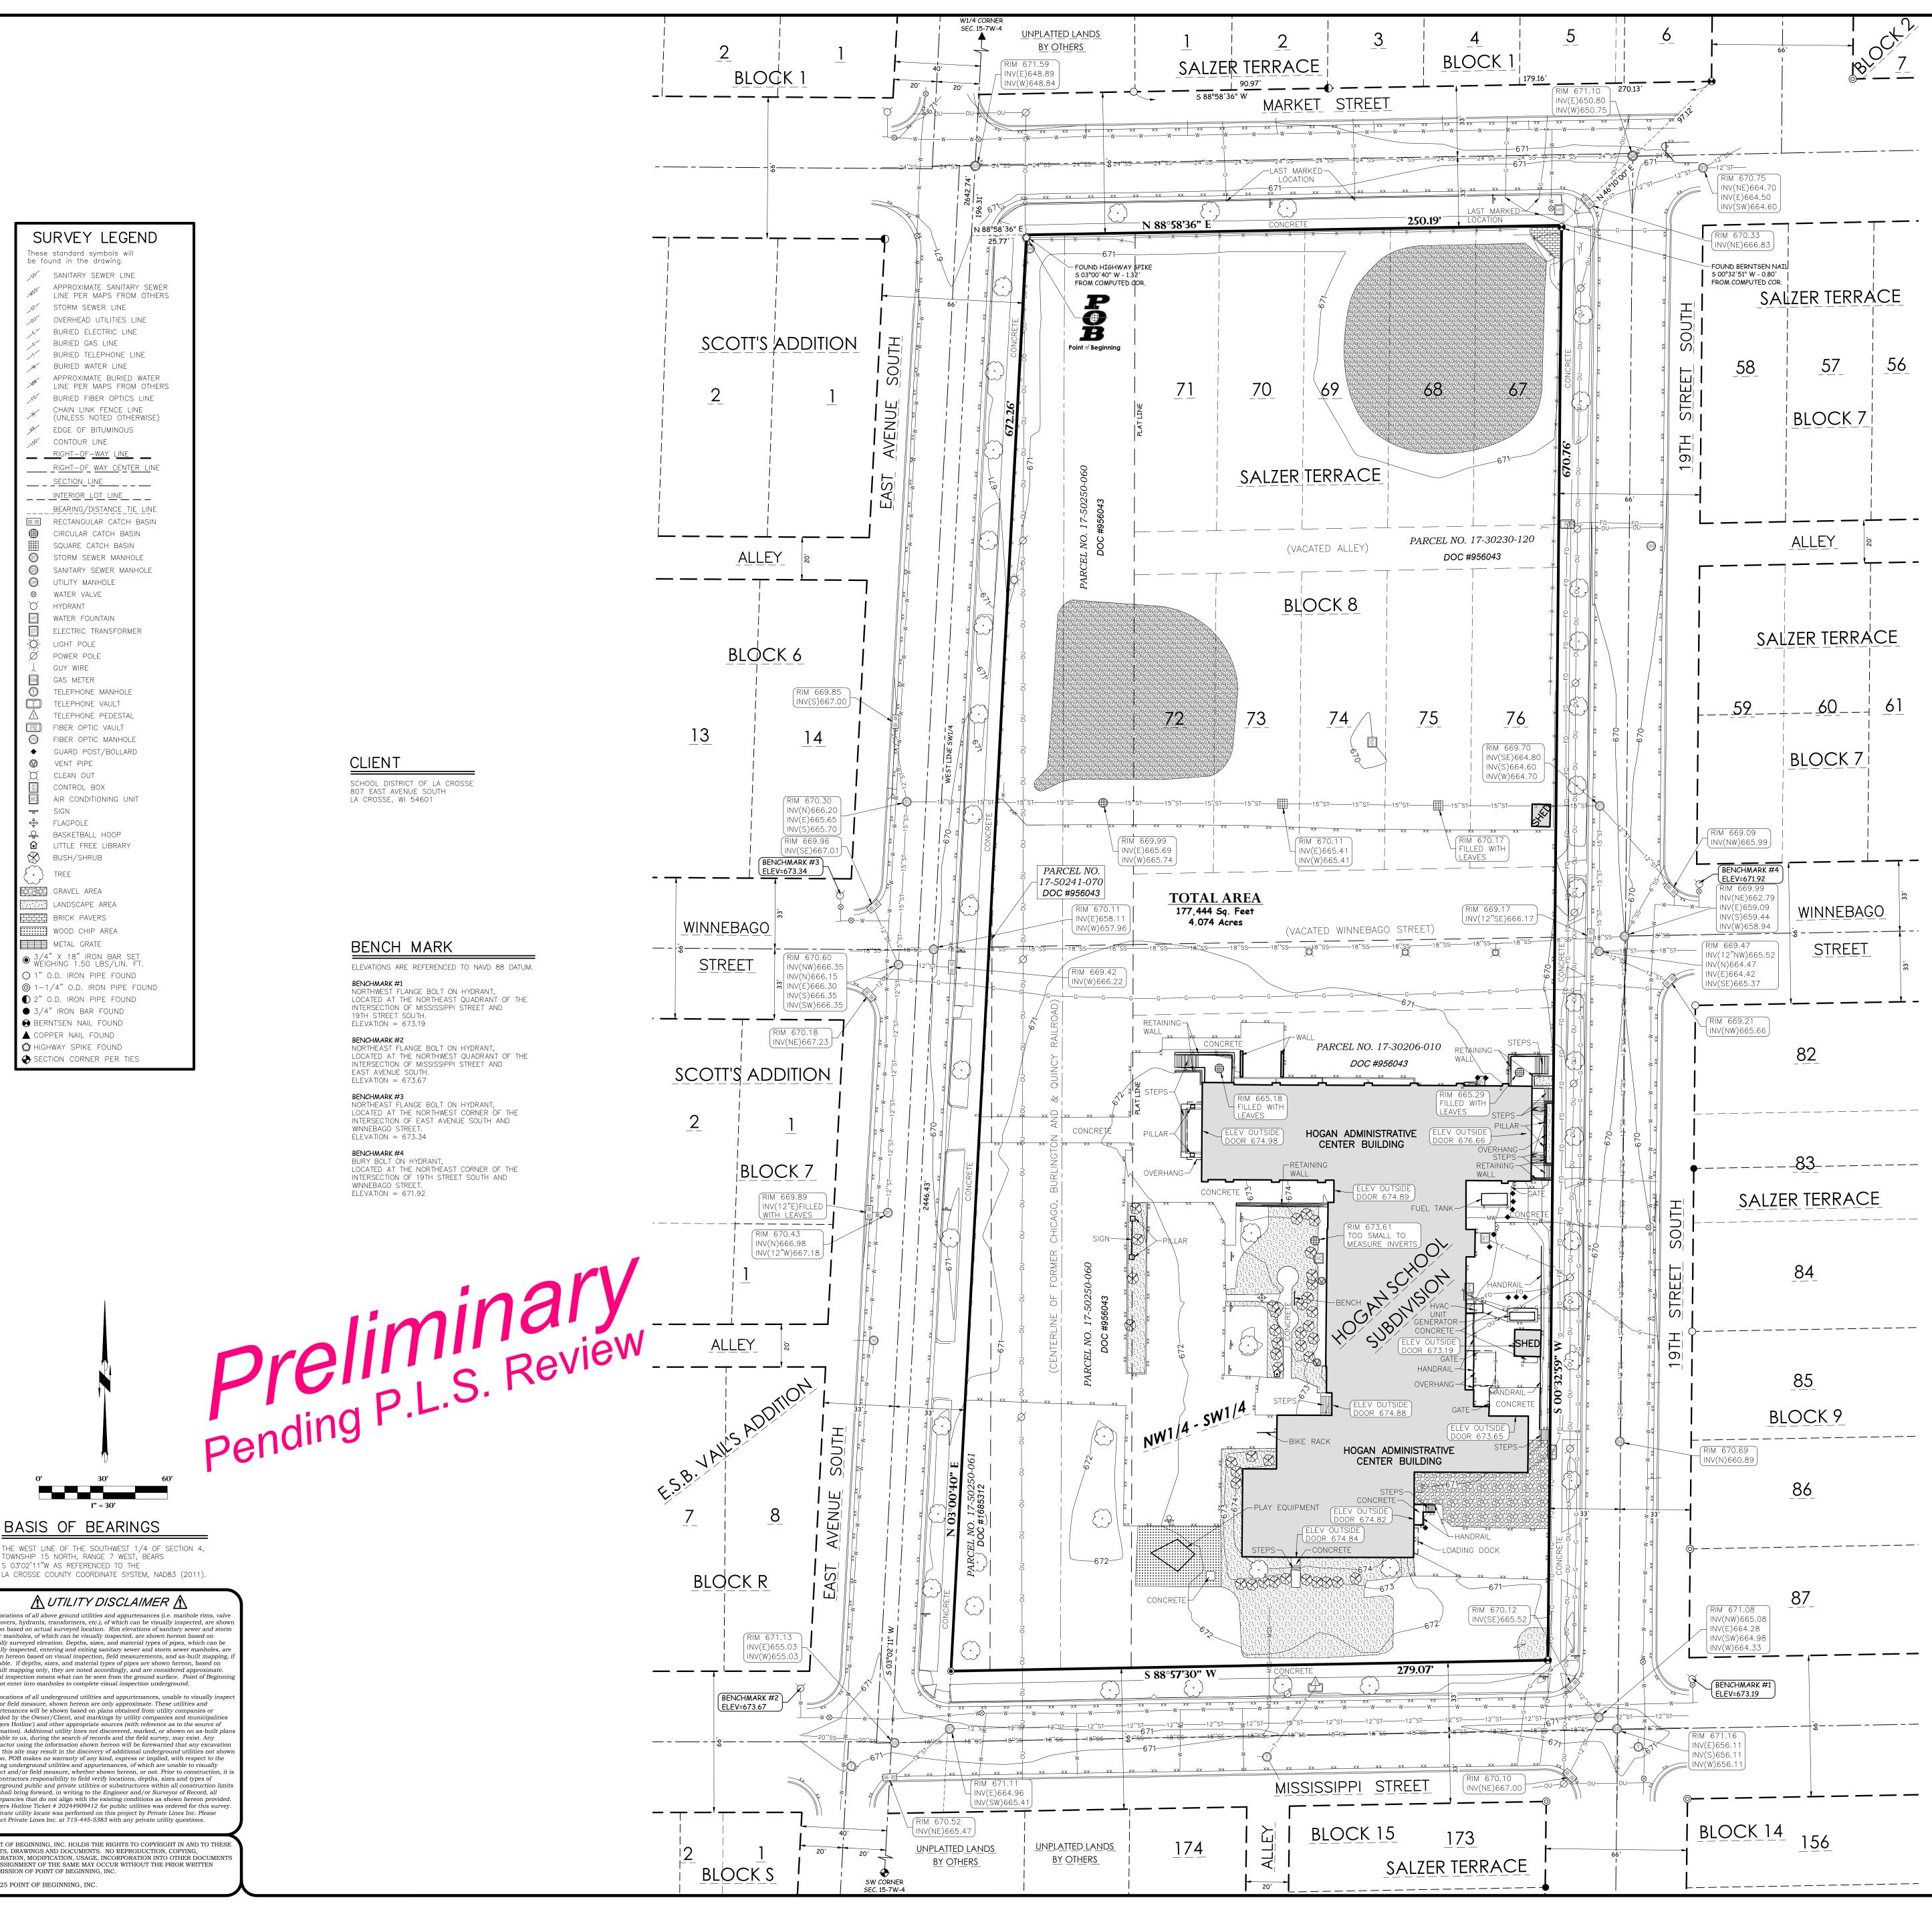

| SURVEY LEGEND                                        |                                                                |
|------------------------------------------------------|----------------------------------------------------------------|
| These standard symbols will be found in the drawing. |                                                                |
| 155                                                  | SANITARY SEWER LINE                                            |
| - MSS                                                | APPROXIMATE SANITARY SEWER<br>LINE PER MAPS FROM OTHERS        |
| ,51 <sup>-</sup>                                     | STORM SEWER LINE                                               |
| OU                                                   | OVERHEAD UTILITIES LINE                                        |
| 6                                                    | BURIED ELECTRIC LINE<br>BURIED GAS LINE                        |
| 1                                                    | BURIED TELEPHONE LINE                                          |
| MM                                                   | BURIED WATER LINE<br>APPROXIMATE BURIED WATER                  |
| - WA                                                 | LINE PER MAPS FROM OTHERS<br>BURIED FIBER OPTICS LINE          |
| *                                                    | CHAIN LINK FENCE LINE                                          |
| X2                                                   | (UNLESS NOTED OTHERWISE)<br>EDGE OF BITUMINOUS                 |
| 100-                                                 | CONTOUR LINE                                                   |
|                                                      | RIGHT-OF-WAY LINE                                              |
|                                                      | <u>RIGHT-OF WAY CENTER LINE</u><br>SECTION LINE                |
|                                                      | INTERIOR_LOT_LINE                                              |
|                                                      | _BEARING/DISTANCE_TIE_LINE                                     |
|                                                      | RECTANGULAR CATCH BASIN<br>CIRCULAR CATCH BASIN                |
|                                                      | SQUARE CATCH BASIN                                             |
|                                                      | STORM SEWER MANHOLE                                            |
|                                                      | SANITARY SEWER MANHOLE<br>UTILITY MANHOLE                      |
| $\otimes$                                            | WATER VALVE                                                    |
| )<br>WF                                              | HYDRANT<br>WATER FOUNTAIN                                      |
| ET                                                   | ELECTRIC TRANSFORMER                                           |
| <del>الله</del>                                      | LIGHT POLE                                                     |
| $\bigotimes$                                         | POWER POLE<br>GUY WIRE                                         |
| GM                                                   | GAS METER                                                      |
|                                                      | TELEPHONE MANHOLE<br>TELEPHONE VAULT                           |
|                                                      | TELEPHONE PEDESTAL                                             |
| FO                                                   | FIBER OPTIC VAULT                                              |
| (F)                                                  | FIBER OPTIC MANHOLE<br>GUARD POST/BOLLARD                      |
|                                                      | VENT PIPE                                                      |
|                                                      | CLEAN OUT<br>CONTROL BOX                                       |
| AC                                                   | AIR CONDITIONING UNIT                                          |
| 성 다<br>전 다<br>전 다                                    | SIGN<br>FLAGPOLE                                               |
| •                                                    | BASKETBALL HOOP                                                |
|                                                      | LITTLE FREE LIBRARY<br>BUSH/SHRUB                              |
|                                                      | TREE                                                           |
|                                                      | GRAVEL AREA                                                    |
|                                                      | LANDSCAPE AREA                                                 |
|                                                      | BRICK PAVERS                                                   |
|                                                      | WOOD CHIP AREA                                                 |
|                                                      | METAL GRATE<br>" X 18" IRON BAR SET<br>SHING 1.50 LBS/LIN. FT. |
|                                                      | CHING 1.50 LBS/LIN. FT.<br>D.D. IRON PIPE FOUND                |
| ◎ 1-1                                                | /4" O.D. IRON PIPE FOUND                                       |
| -                                                    | ).D. IRON PIPE FOUND<br>" IRON BAR FOUND                       |
|                                                      | NTSEN NAIL FOUND                                               |
|                                                      | PER NAIL FOUND                                                 |
|                                                      | IWAY SPIKE FOUND<br>TION CORNER PER TIES                       |
|                                                      |                                                                |

CLIENT SCHOOL DISTRICT OF LA CROSSE 807 EAST AVENUE SOUTH LA CROSSE, WI 54601

BENCH MARK ELEVATIONS ARE REFERENCED TO NAVD 88 DATUM. **BENCHMARK #1** NORTHWEST FLANGE BOLT ON HYDRANT, LOCATED AT THE NORTHEAST QUADRANT OF THE INTERSECTION OF MISSISSIPPI STREET AND 19TH STREET SOUTH ELEVATION = 673.19BENCHMARK #2 NORTHEAST FLANGE BOLT ON HYDRANT, LOCATED AT THE NORTHWEST QUADRANT OF THE INTERSECTION OF MISSISSIPPI STREET AND EAST AVENUE SOUTH. ELEVATION = 673.67BENCHMARK #3 NORTHEAST FLANGE BOLT ON HYDRANT, LOCATED AT THE NORTHWEST CORNER OF THE INTERSECTION OF EAST AVENUE SOUTH AND WINNEBAGO STREET. ELEVATION = 673.34BENCHMARK #4

BURY BOLT ON HYDRANT, LOCATED AT THE NORTHEAST CORNER OF THE INTERSECTION OF 19TH STREET SOUTH AND WINNEBAGO STREET ELEVATION = 671.92

13

BASIS OF BEARINGS THE WEST LINE OF THE SOUTHWEST 1/4 OF SECTION 4, TOWNSHIP 15 NORTH, RANGE 7 WEST, BEARS S 03°02'11"W AS REFERENCED TO THE LA CROSSE COUNTY COORDINATE SYSTEM, NAD83 (2011).

## LEGAL DESCRIPTION

BEING ALL OF BLOCK 8 OF SALZER TERRACE, A PART OF THE VACATED RIGHT-OF-WAY OF WINNEBAGO STREET, A PART OF THE VACATED RIGHT-OF-WAY OF THE FORMER CHICAGO, BURLINGTON AND & QUINCY RAILROAD, AND A PART OF THE HOGAN SCHOOL SUBDIVISION, LOCATED IN PART OF THE NORTHWEST 1/4 OF THE SOUTHWEST 1/4 OF SECTION 4, TOWNSHIP 15 NORTH, RANGE 7 WEST, CITY OF LA CROSSE, LA CROSSE COUNTY, WISCONSIN. COMMENCING AT THE WEST 1/4 CORNER OF SECTION 4, TOWNSHIP 15 NORTH, RANGE 7 WEST; THENCE S 03°02'11" W ALONG THE WEST LINE OF THE SOUTHWEST 1/4 OF SAID SECTION 4, 196.31 FEET; THENCE N 88°58'36" E, 25.77 FEET TO THE INTERSECTION OF THE EAST RIGHT-OF-WAY LINE OF EAST AVENUE SOUTH AND THE SOUTH RIGHT-OF-WAY LINE OF MARKET STREET, SAID POINT ALSO BEING THE POINT OF BEGINNING (POB) OF THE PARCEL TO BE DESCRIBED. THENCE CONTINUING N 88°58'36" E ALONG SAID SOUTH RIGHT-OF-WAY LINE AND THE NORTH LINE OF BLOCK 8 OF SALZER TERRACE, 250.19 FEET TO THE NORTHEAST CORNER OF SAID BLOCK 8 AND THE INTERSECTION OF SAID SOUTH RIGHT-OF-WAY LINE AND THE WEST RIGHT-OF-WAY LINE OF 19TH STREET SOUTH; THENCE S 00°32'59" W ALONG THE EAST LINE OF SAID BLOCK 8, THE EAST LINE OF THE VACATED RIGHT-OF-WAY OF WINNEBAGO STREET, THE EAST LINE F THE HOGAN SCHOOL SUBDIVISION AND SAID WES RIGHT-OF-WAY LINE, 670.76 FEET TO THE SOUTHEAST CORNER OF SAID HOGAN SCHOOL SUBDIVISION AND THE INTERSECTION OF SAID WEST RIGHT-OF-WAY LINE AND THE SOUTH RIGHT-OF-WAY LINE OF MISSISSIPPI STREET; THENCE S 88°57'30" W ALONG THE SOUTH LINE OF SAID HOGAN SCHOOL SUBDIVISION AND SAID SOUTH RIGHT-OF-WAY LINE, 279.07 FEET TO THE INTERSECTION OF SAID SOUTH RIGHT-OF-WAY LINE AND THE EAST RIGHT-OF-WAY LINE OF EAST AVENUE SOUTH: THENCE N 03°00'40" E ALONG THE WEST LINE OF THE VACATED RIGHT-OF-WAY OF WINNEBAGO STREET AND THE NORTH AND SOUTH EXTENSIONS THEREOF AND SAID EAST RIGHT-OF-WAY LINE, 672.26 FEET TO THE POINT OF BEGINNING. CONTAINING: 177,444 SQUARE FEET - 4.074 ACRES