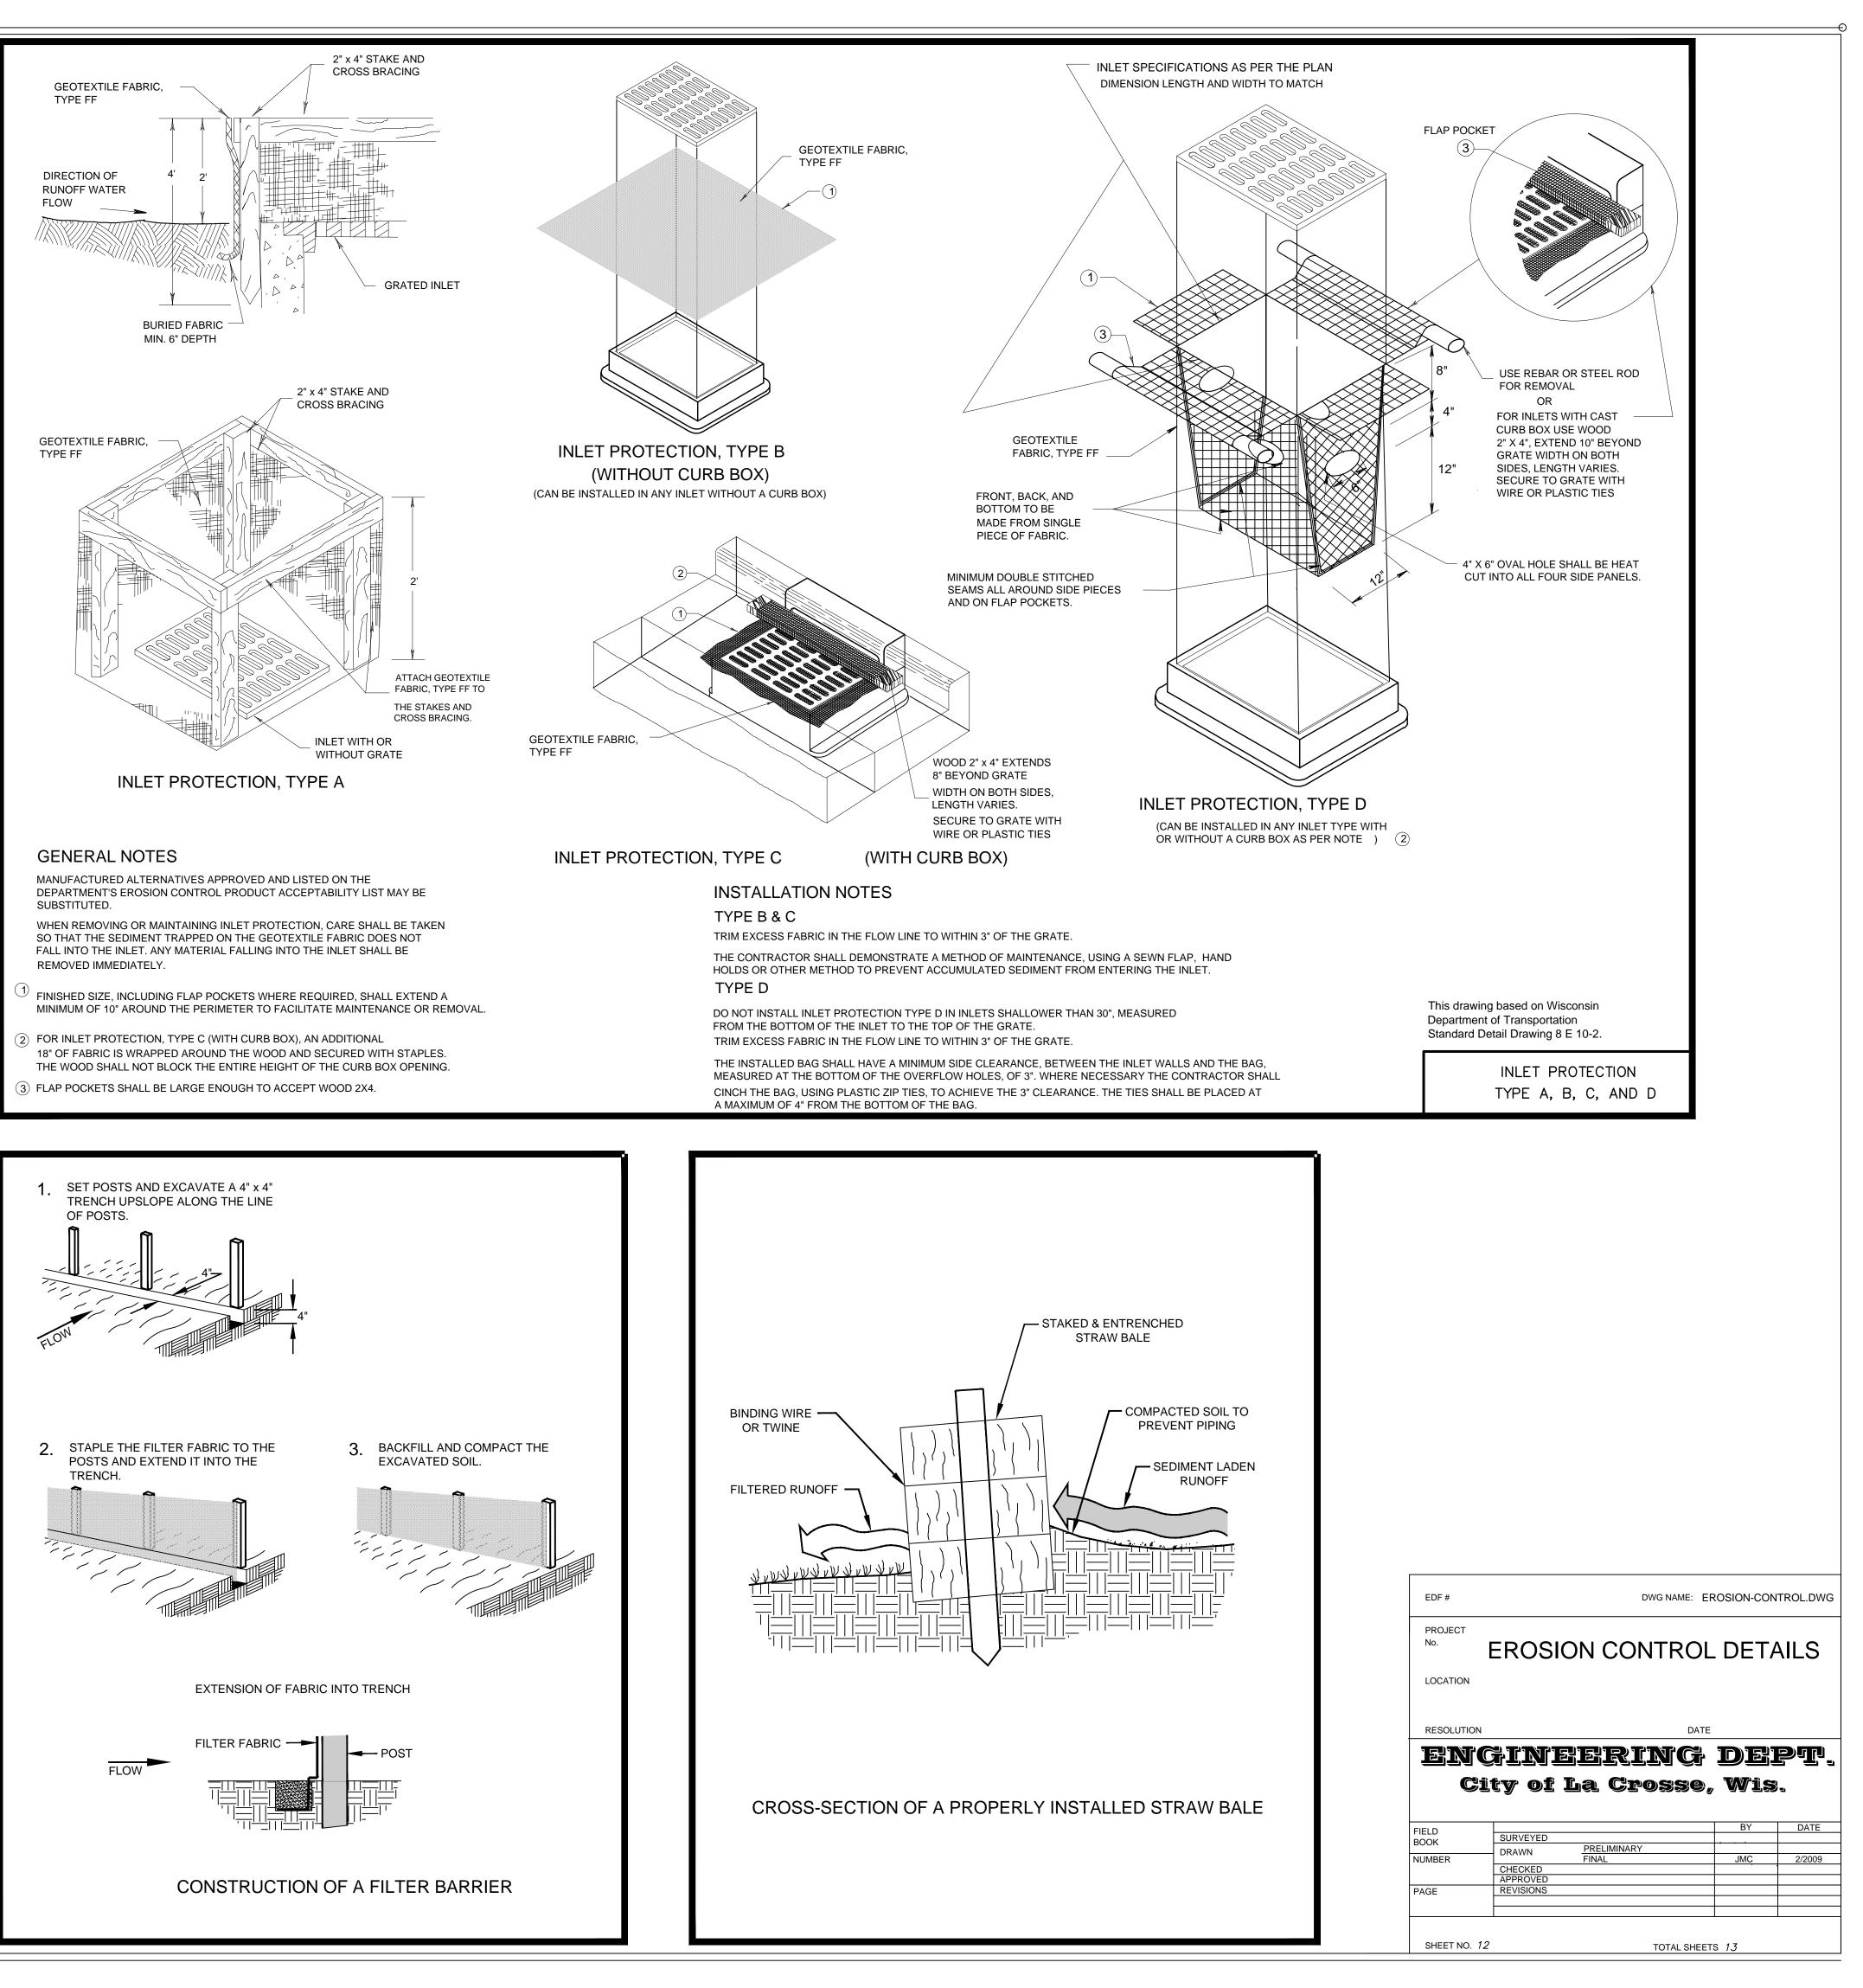

# 2015 STREFSCAPING CITY OF LA CROSSE DOWNFOWN

| edf # <b>15-003</b>                | DWG NAME: Streetscaping.dwg                         |  |  |  |  |
|------------------------------------|-----------------------------------------------------|--|--|--|--|
| PROJECT<br>No.                     | 2015 STREETSCAPING                                  |  |  |  |  |
| LOCATION                           | CITY OF LA CROSSE DOWNTOWN                          |  |  |  |  |
| RESOLUTION                         | DATE                                                |  |  |  |  |
| ENG                                | NEERING DEPT                                        |  |  |  |  |
| City                               | of La Crosse, Wis.                                  |  |  |  |  |
| PREPARED BY<br>Drafter<br>Designer | BY DATE   Kyle Coman 04/2015   Matthew Nett 04/2015 |  |  |  |  |
| Checked by<br>Approved             | Matthew Nett 04/2015<br>Bernard Lenz 04/2015        |  |  |  |  |
| Revisions                          |                                                     |  |  |  |  |
|                                    |                                                     |  |  |  |  |
|                                    |                                                     |  |  |  |  |
| APPROVED                           |                                                     |  |  |  |  |
| DATE:                              | (Signature)                                         |  |  |  |  |
|                                    | CITY ENGINEER                                       |  |  |  |  |
| DATE:                              |                                                     |  |  |  |  |
|                                    | (Signature)                                         |  |  |  |  |
|                                    | INDEX                                               |  |  |  |  |
| SHEET #                            | TITLE                                               |  |  |  |  |
| 3neet #<br>1                       | COVER SHEET                                         |  |  |  |  |
| 2                                  | LA CROSSE STREET                                    |  |  |  |  |
| 3                                  | 3RD STREET                                          |  |  |  |  |
| 4                                  | PINE STREET                                         |  |  |  |  |
| 5                                  | 4TH STREET_STATE-VINE                               |  |  |  |  |
| 6                                  | 4TH STREET_VINE-BADGER                              |  |  |  |  |
| 7                                  | 4TH STREET_BADGER-LA CROSSE                         |  |  |  |  |
| 8                                  | STATE STREET                                        |  |  |  |  |
| 9<br>10                            | DIVISION STREET                                     |  |  |  |  |
| 10<br>11                           | SPECIAL DETAILS<br>SPECIAL DETAILS                  |  |  |  |  |
| 12                                 | STANDARD DETAIL - EROSION CONTROL                   |  |  |  |  |
| 13                                 | STANDARD DETAIL - CONCRETE                          |  |  |  |  |