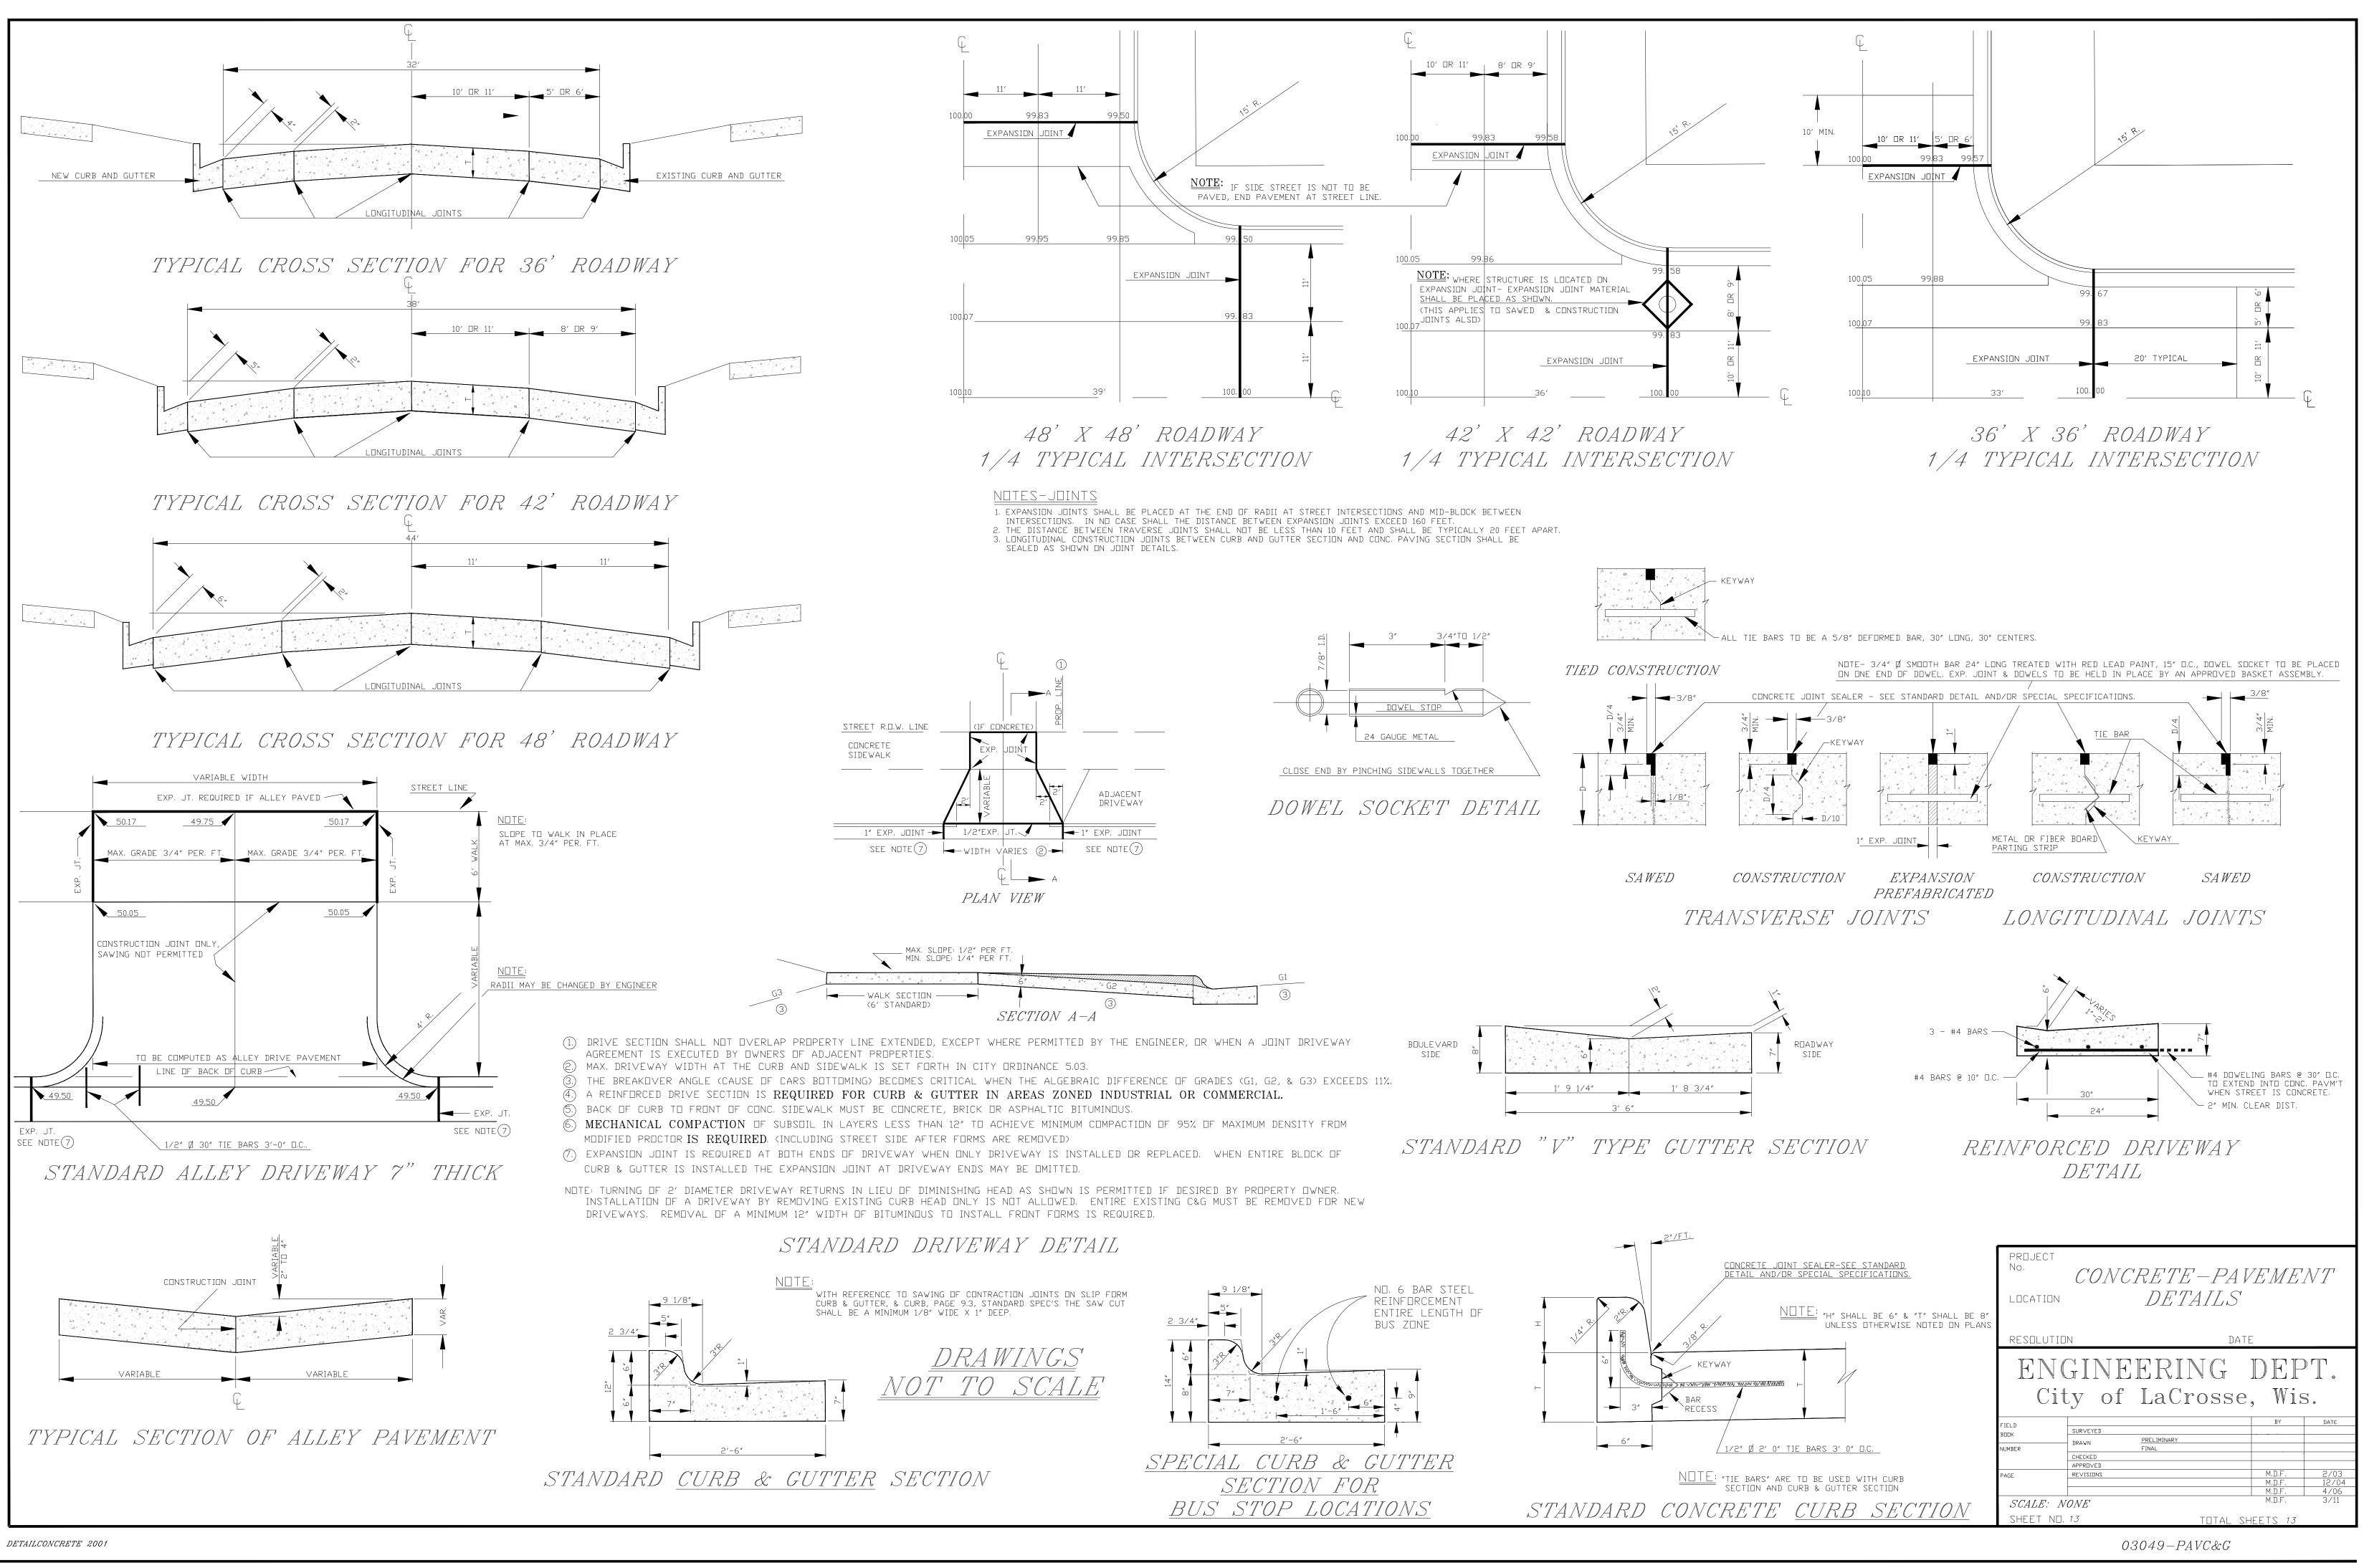

# 2015 STREFSCAPING CITY OF LA CROSSE DOWNFOWN

| edf # <b>15-003</b>                | DWG NAME: Streetscaping.dwg                         |  |  |  |  |
|------------------------------------|-----------------------------------------------------|--|--|--|--|
| PROJECT<br>No.                     | 2015 STREETSCAPING                                  |  |  |  |  |
| LOCATION                           | CITY OF LA CROSSE DOWNTOWN                          |  |  |  |  |
| RESOLUTION                         | DATE                                                |  |  |  |  |
| ENG                                | NEERING DEPT                                        |  |  |  |  |
| City                               | of La Crosse, Wis.                                  |  |  |  |  |
| PREPARED BY<br>Drafter<br>Designer | BY DATE   Kyle Coman 04/2015   Matthew Nett 04/2015 |  |  |  |  |
| Checked by<br>Approved             | Matthew Nett 04/2015<br>Bernard Lenz 04/2015        |  |  |  |  |
| Revisions                          |                                                     |  |  |  |  |
|                                    |                                                     |  |  |  |  |
|                                    |                                                     |  |  |  |  |
| APPROVED                           |                                                     |  |  |  |  |
| DATE:                              | (Signature)                                         |  |  |  |  |
|                                    | CITY ENGINEER                                       |  |  |  |  |
| DATE:                              |                                                     |  |  |  |  |
|                                    | (Signature)                                         |  |  |  |  |
|                                    | INDEX                                               |  |  |  |  |
| SHEET #                            | TITLE                                               |  |  |  |  |
| 3neet #<br>1                       | COVER SHEET                                         |  |  |  |  |
| 2                                  | LA CROSSE STREET                                    |  |  |  |  |
| 3                                  | 3RD STREET                                          |  |  |  |  |
| 4                                  | PINE STREET                                         |  |  |  |  |
| 5                                  | 4TH STREET_STATE-VINE                               |  |  |  |  |
| 6                                  | 4TH STREET_VINE-BADGER                              |  |  |  |  |
| 7                                  | 4TH STREET_BADGER-LA CROSSE                         |  |  |  |  |
| 8                                  | STATE STREET                                        |  |  |  |  |
| 9<br>10                            | DIVISION STREET                                     |  |  |  |  |
| 10<br>11                           | SPECIAL DETAILS<br>SPECIAL DETAILS                  |  |  |  |  |
| 12                                 | STANDARD DETAIL - EROSION CONTROL                   |  |  |  |  |
| 13                                 | STANDARD DETAIL - CONCRETE                          |  |  |  |  |