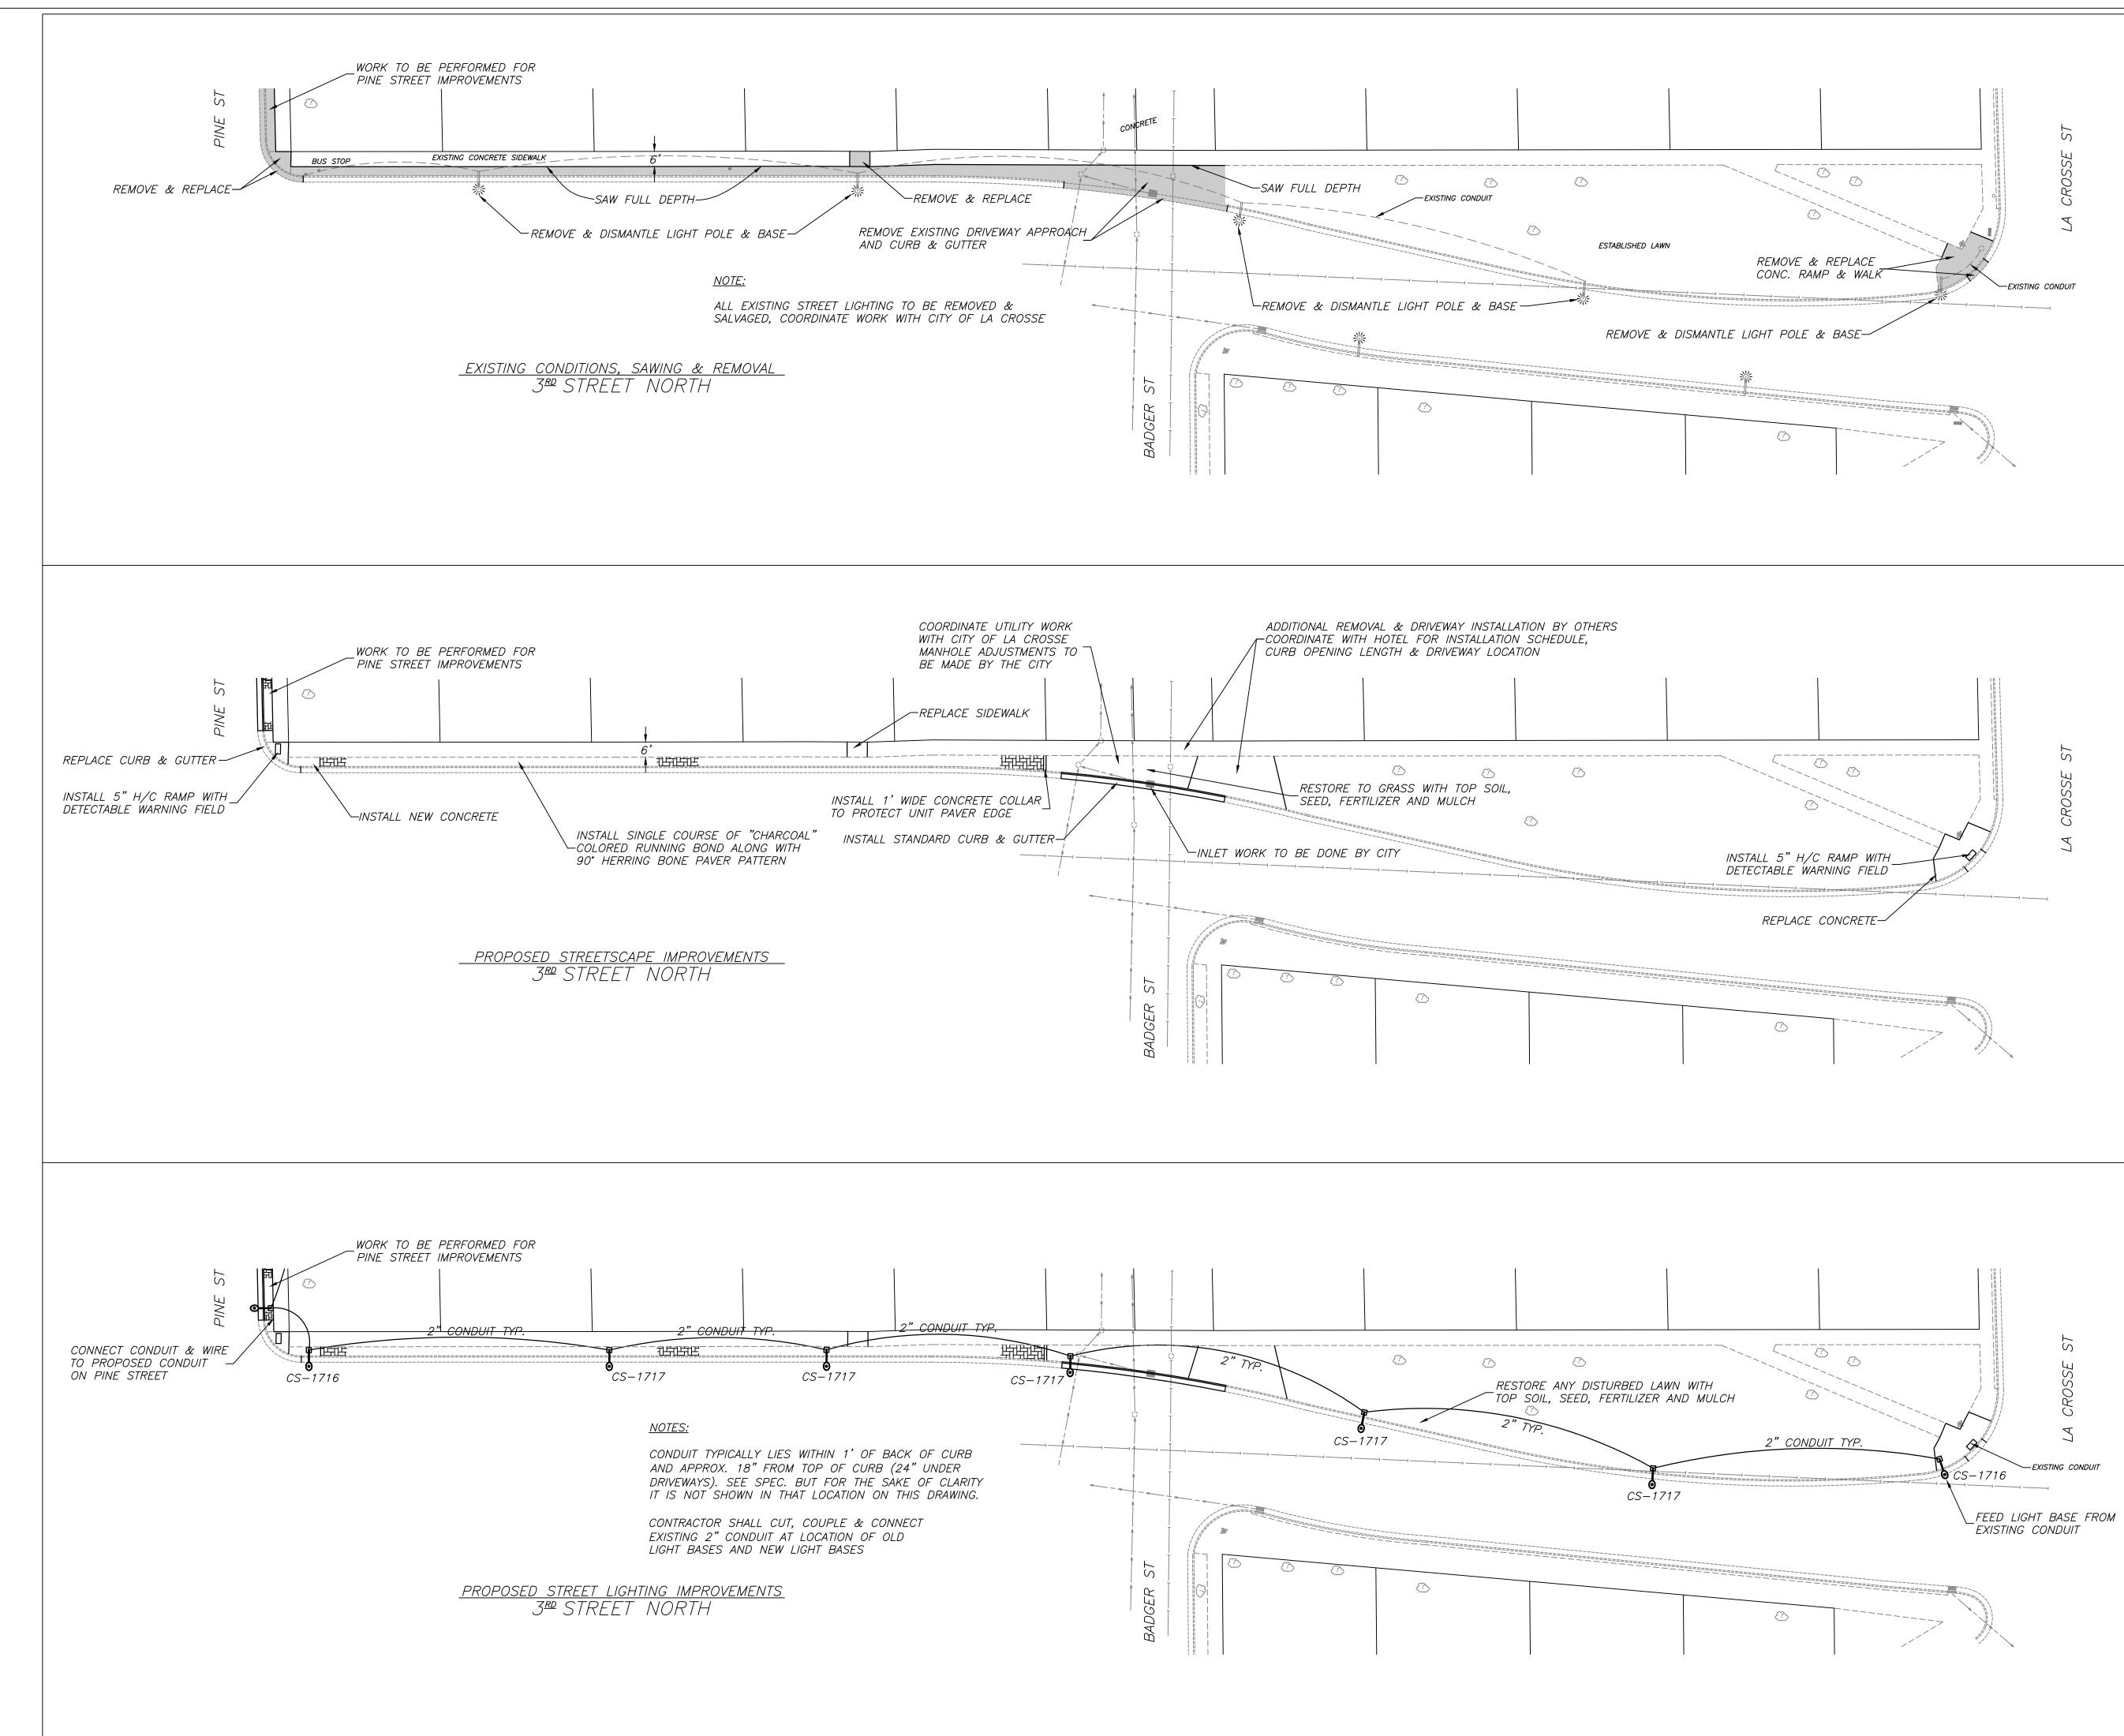

LA CROSSE STREET ASPHALT PAVEMENT OVERLAY EXTENDS TO FACE OF CURB. CONTRACTOR IS TO SAW FULL DEPTH OF ENTIRE CURB SECTION PRIOR TO REMOVING WHERE SHOWN ON THESE PLANS. SAWING SHALL BE COMPLETED SUCH THAT A CLEAN VERTICAL FACE REMAINS ALONG A STRAIGHT SAW CUT LINE.

CONTRACTOR SHALL ONLY REMOVE ENOUGH CURB & GUTTER AND ASPHALT PAVEMENT SUCH THAT PROPOSED WORK IS COMPLETED IN ACCORDANCE WITH THESE PROJECT PLANS, SPECIFICATIONS AND DETAILS.

CONTRACTOR SHALL SAW CUT FULL DEPTH TO ENSURE A CLEAN AND VERTICAL FACE CONTRACTOR SHALL TAKE CARE NOT TO DAMAGE ANY EXISTING TREES OR LANDSCAPING

#### CONTRACTOR SHALL BE RESPONSIBLE FOR COORDINATING ALL UTILITY WORK WITH THE CITY OF LA CROSSE

ALL SOIL DISTURBANCE AREAS SHALL BE PROPERLY REPLACED WITH TOP SOIL, RAKED & GRADED PRIOR TO INSTALLING SEED, FERTILIZER & MULCH

SHEET NO. 3

CONTRACTOR SHALL SAW FULL DEPTH TO ENSURE A CLEAN AND VERTICAL FACE

EXISTING PAVEMENT CONDITIONS UNKNOWN, CONCRETE PAVEMENT MAY EXIST UNDER EXISTING ASPHALT PAVEMENT. CONTRACTOR SHALL REMOVE ALL EXISTING PAVEMENT NECESSARY TO PROPERLY INSTALL CURB & GUTTER (INCLD. BASE) ALONG WITH OTHER AREAS OF PROPOSÈD CONCRETÉ AND ASPHALT PAVEMENT

<u>NOTES:</u>

CONTRACTOR SHALL COORDINATE INSTALLATION OF CONCRETE PAVEMENT DRIVEWAYS WITH PROPERTY OWNERS TO MINIMIZE RESTRICTED ACCESS DURING PLACEMENT & CURING

WORK TO BE PERFORMED AS PART OF 3RD ST IMPROVEMENTS