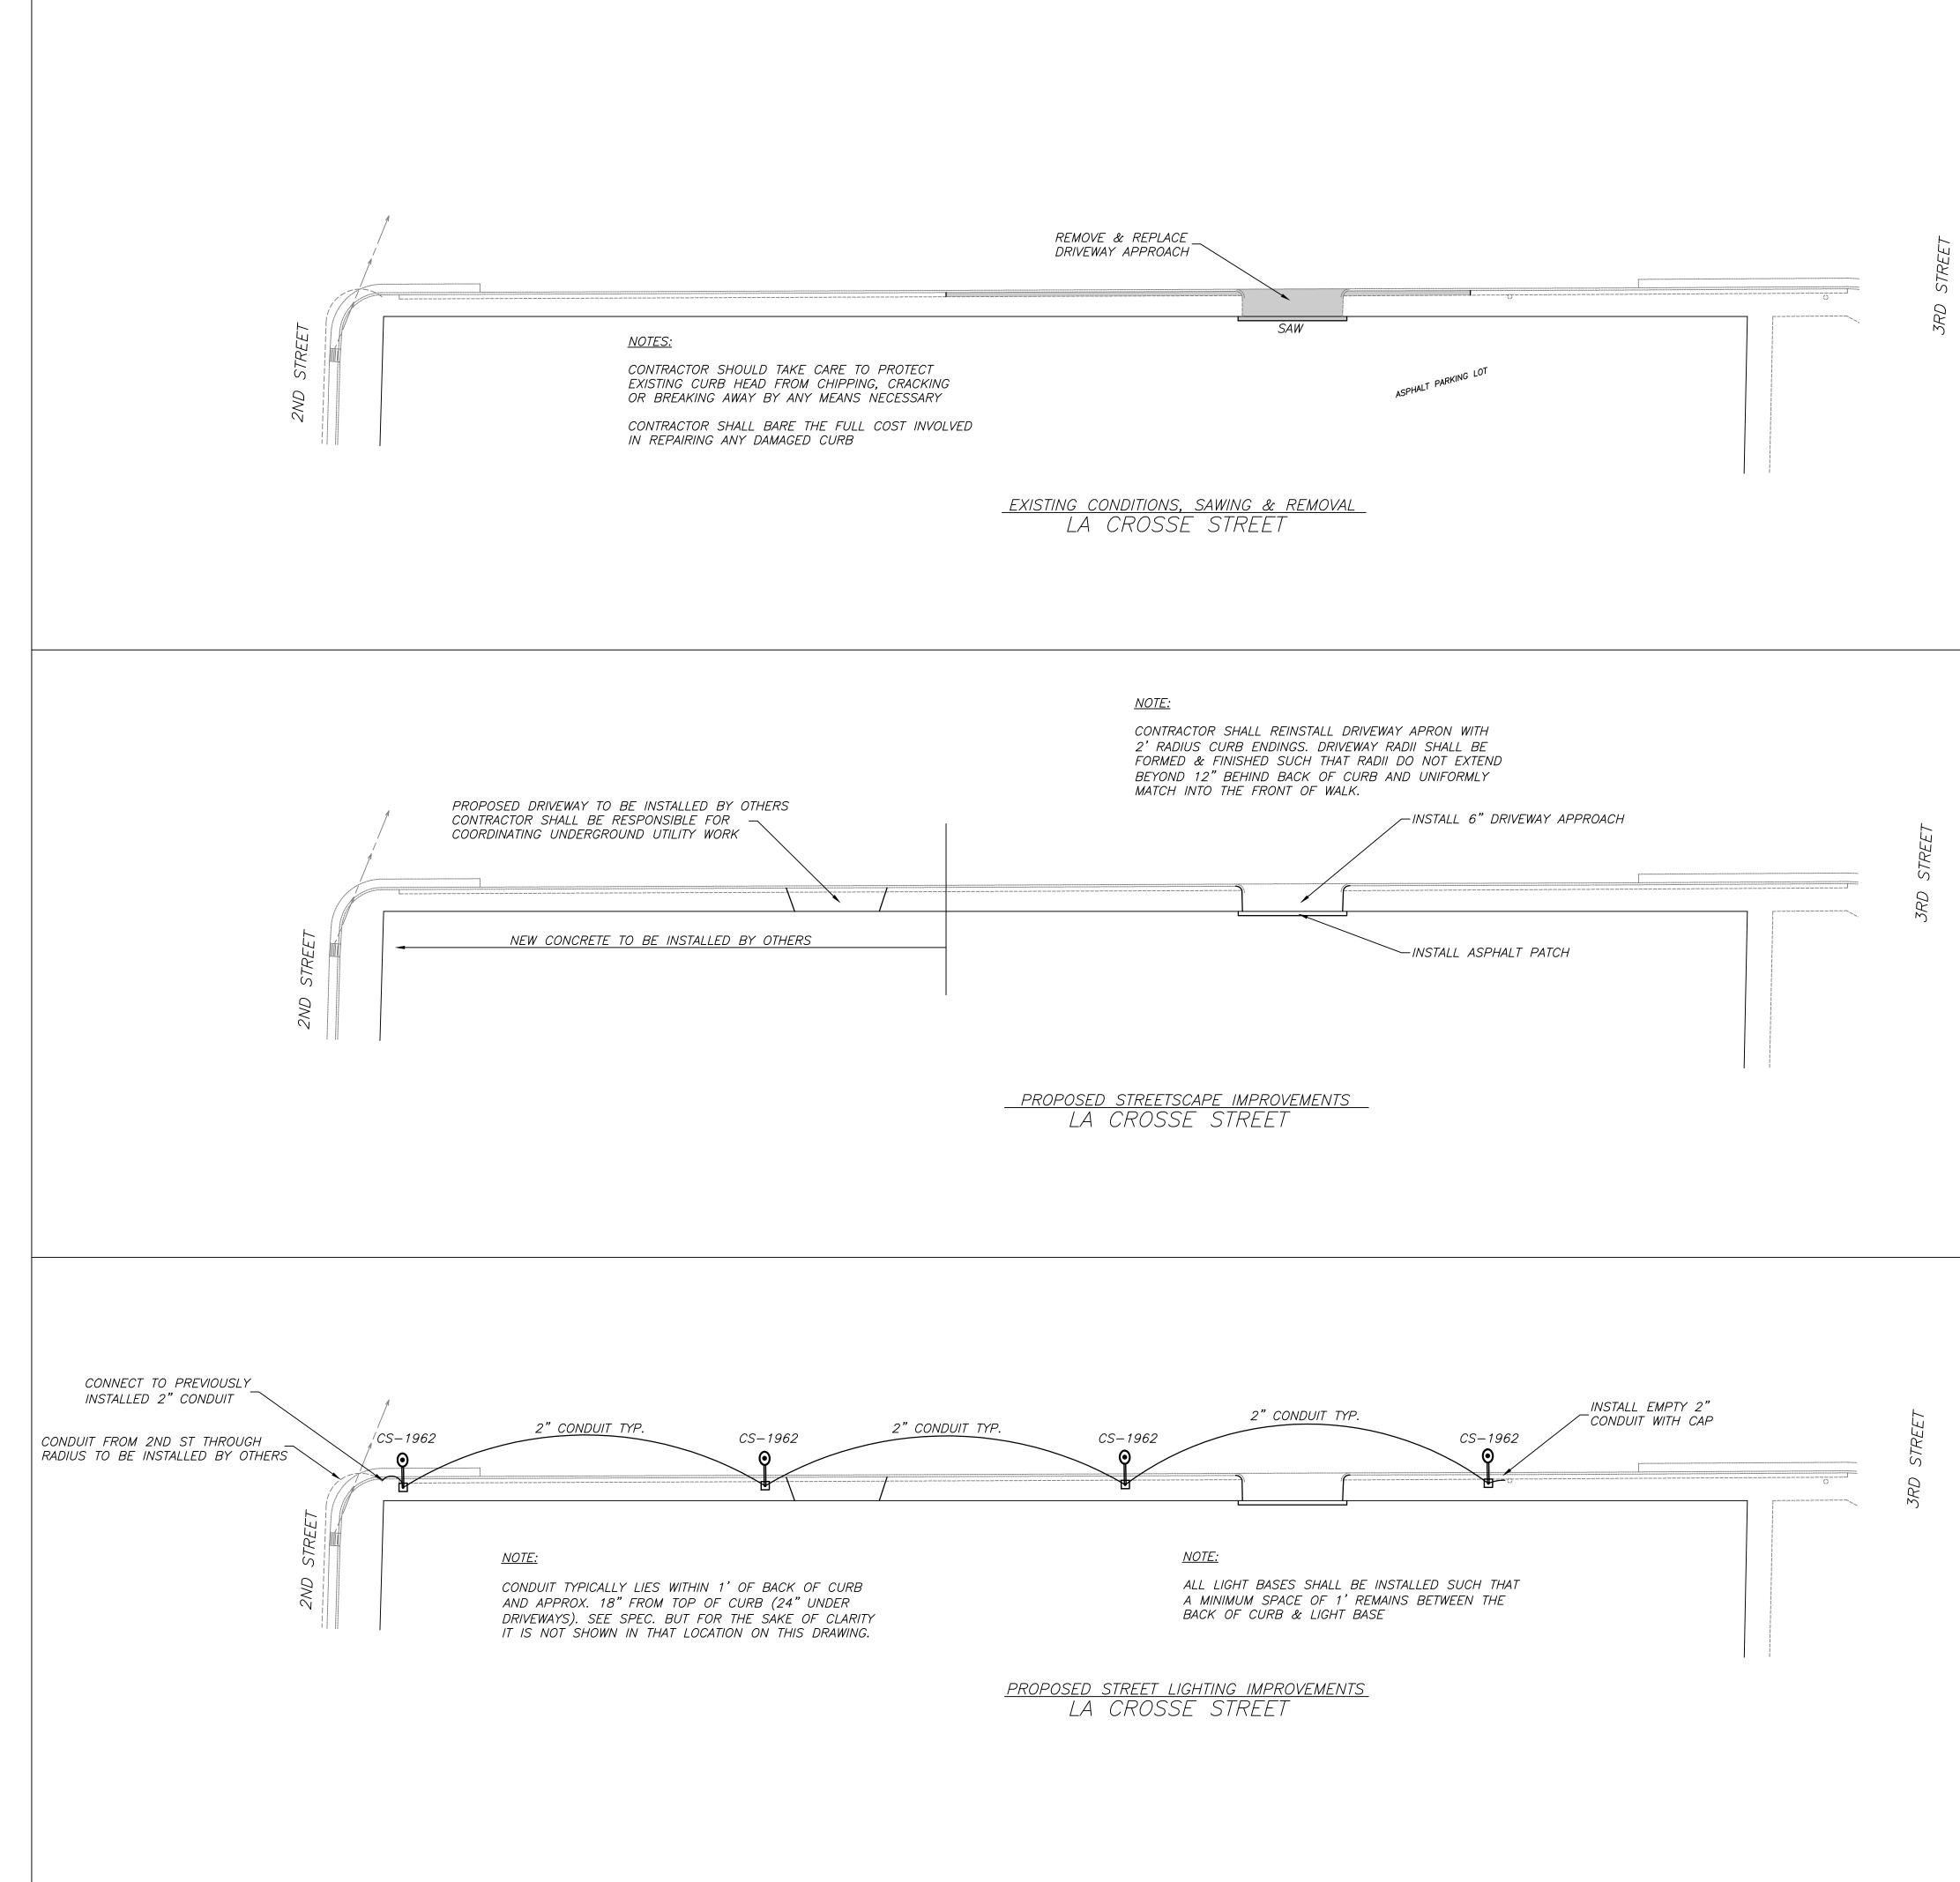

LA CROSSE STREET ASPHALT PAVEMENT OVERLAY EXTENDS TO FACE OF CURB. CONTRACTOR IS TO SAW FULL DEPTH OF ENTIRE CURB SECTION PRIOR TO REMOVING WHERE SHOWN ON THESE PLANS. SAWING SHALL BE COMPLETED SUCH THAT A CLEAN VERTICAL FACE REMAINS ALONG A STRAIGHT SAW CUT LINE.

CONTRACTOR SHALL ONLY REMOVE ENOUGH CURB & GUTTER AND ASPHALT PAVEMENT SUCH THAT PROPOSED WORK IS COMPLETED IN ACCORDANCE WITH THESE PROJECT PLANS, SPECIFICATIONS AND DETAILS.

| EDF # 15-00    | DJ DWG NAME:                                           | Streetscaping.  | dwg                |
|----------------|--------------------------------------------------------|-----------------|--------------------|
| PROJECT<br>No. | 2015 STREETSCAP                                        | ING             |                    |
| LOCATION       | LA CROSSE STR<br>2№ STREET – 3№ ST<br>(SOUTH SIDE ONLY | TREET           |                    |
| RESOLUTION     | D                                                      | ATE             |                    |
|                | TNEERING<br>ty of La Crosse                            |                 |                    |
| FIELD          |                                                        | BY              | DATE               |
| BOOK           | SURVEYED                                               |                 | 10/2014            |
| NUMBER         | DRAWN <u>PRELIMINARY</u><br>FINAL                      | KJC<br>KJC      | 11/2014<br>03/2015 |
| NOMBER         | CHECKED                                                | MWN             | 04/2015            |
|                | APPROVED                                               | BNL             | 04/2015            |
| PAGE           | REVISIONS                                              |                 |                    |
|                |                                                        |                 |                    |
|                | 1                                                      | I               |                    |
| SHEET NO. 2    | TOTAL SH                                               | ieets <i>13</i> |                    |

CONTRACTOR SHALL SAW CUT FULL DEPTH TO ENSURE A CLEAN AND VERTICAL FACE CONTRACTOR SHALL TAKE CARE NOT TO DAMAGE ANY EXISTING TREES OR LANDSCAPING