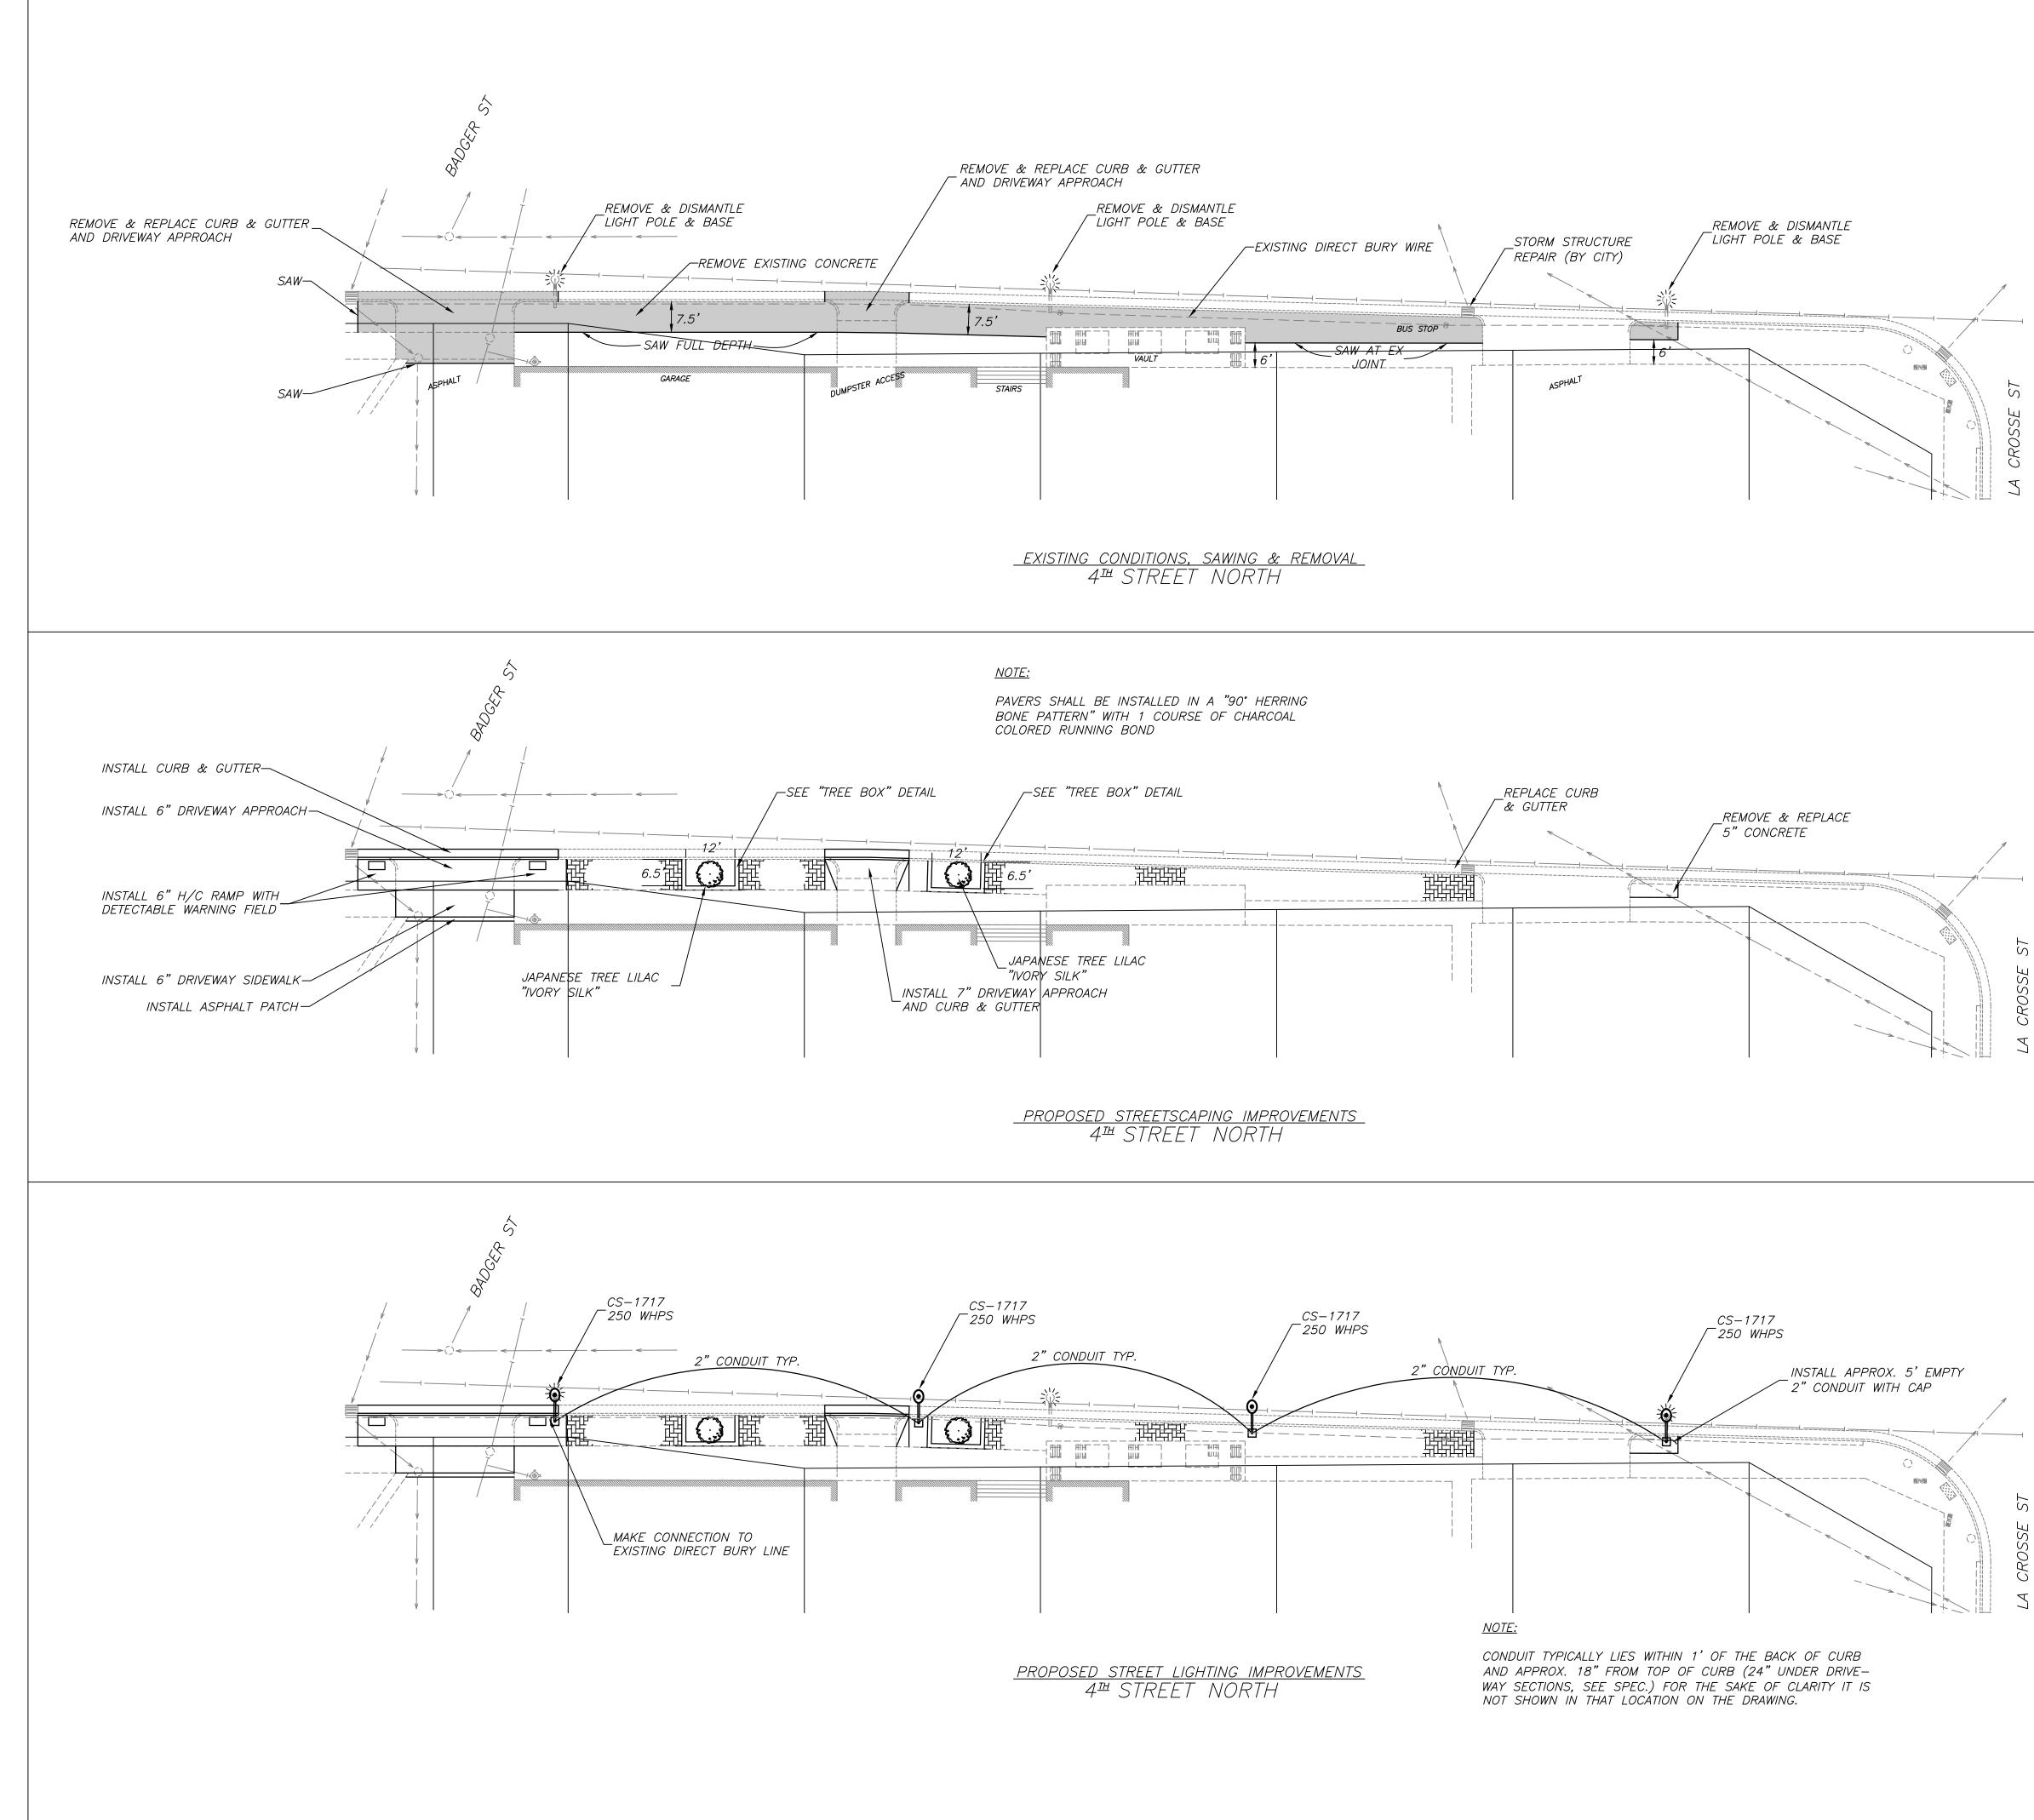

LA CROSSE STREET ASPHALT PAVEMENT OVERLAY EXTENDS TO FACE OF CURB. CONTRACTOR IS TO SAW FULL DEPTH OF ENTIRE CURB SECTION PRIOR TO REMOVING WHERE SHOWN ON THESE PLANS. SAWING SHALL BE COMPLETED SUCH THAT A CLEAN VERTICAL FACE REMAINS ALONG A STRAIGHT SAW CUT LINE.

CONTRACTOR SHALL ONLY REMOVE ENOUGH CURB & GUTTER AND ASPHALT PAVEMENT SUCH THAT PROPOSED WORK IS COMPLETED IN ACCORDANCE WITH THESE PROJECT PLANS, SPECIFICATIONS AND DETAILS.

CONTRACTOR SHALL SAW CUT FULL DEPTH TO ENSURE A CLEAN AND VERTICAL FACE CONTRACTOR SHALL TAKE CARE NOT TO DAMAGE ANY EXISTING TREES OR LANDSCAPING

REMOVE EXISTING PAVERS AS NECESSARY TO REMOVE EXISTING LIGHT POLE & BASE AND TO INSTALL NEW LIGHT BASE. SALVAGE EXISTING PAVERS & RELAY.