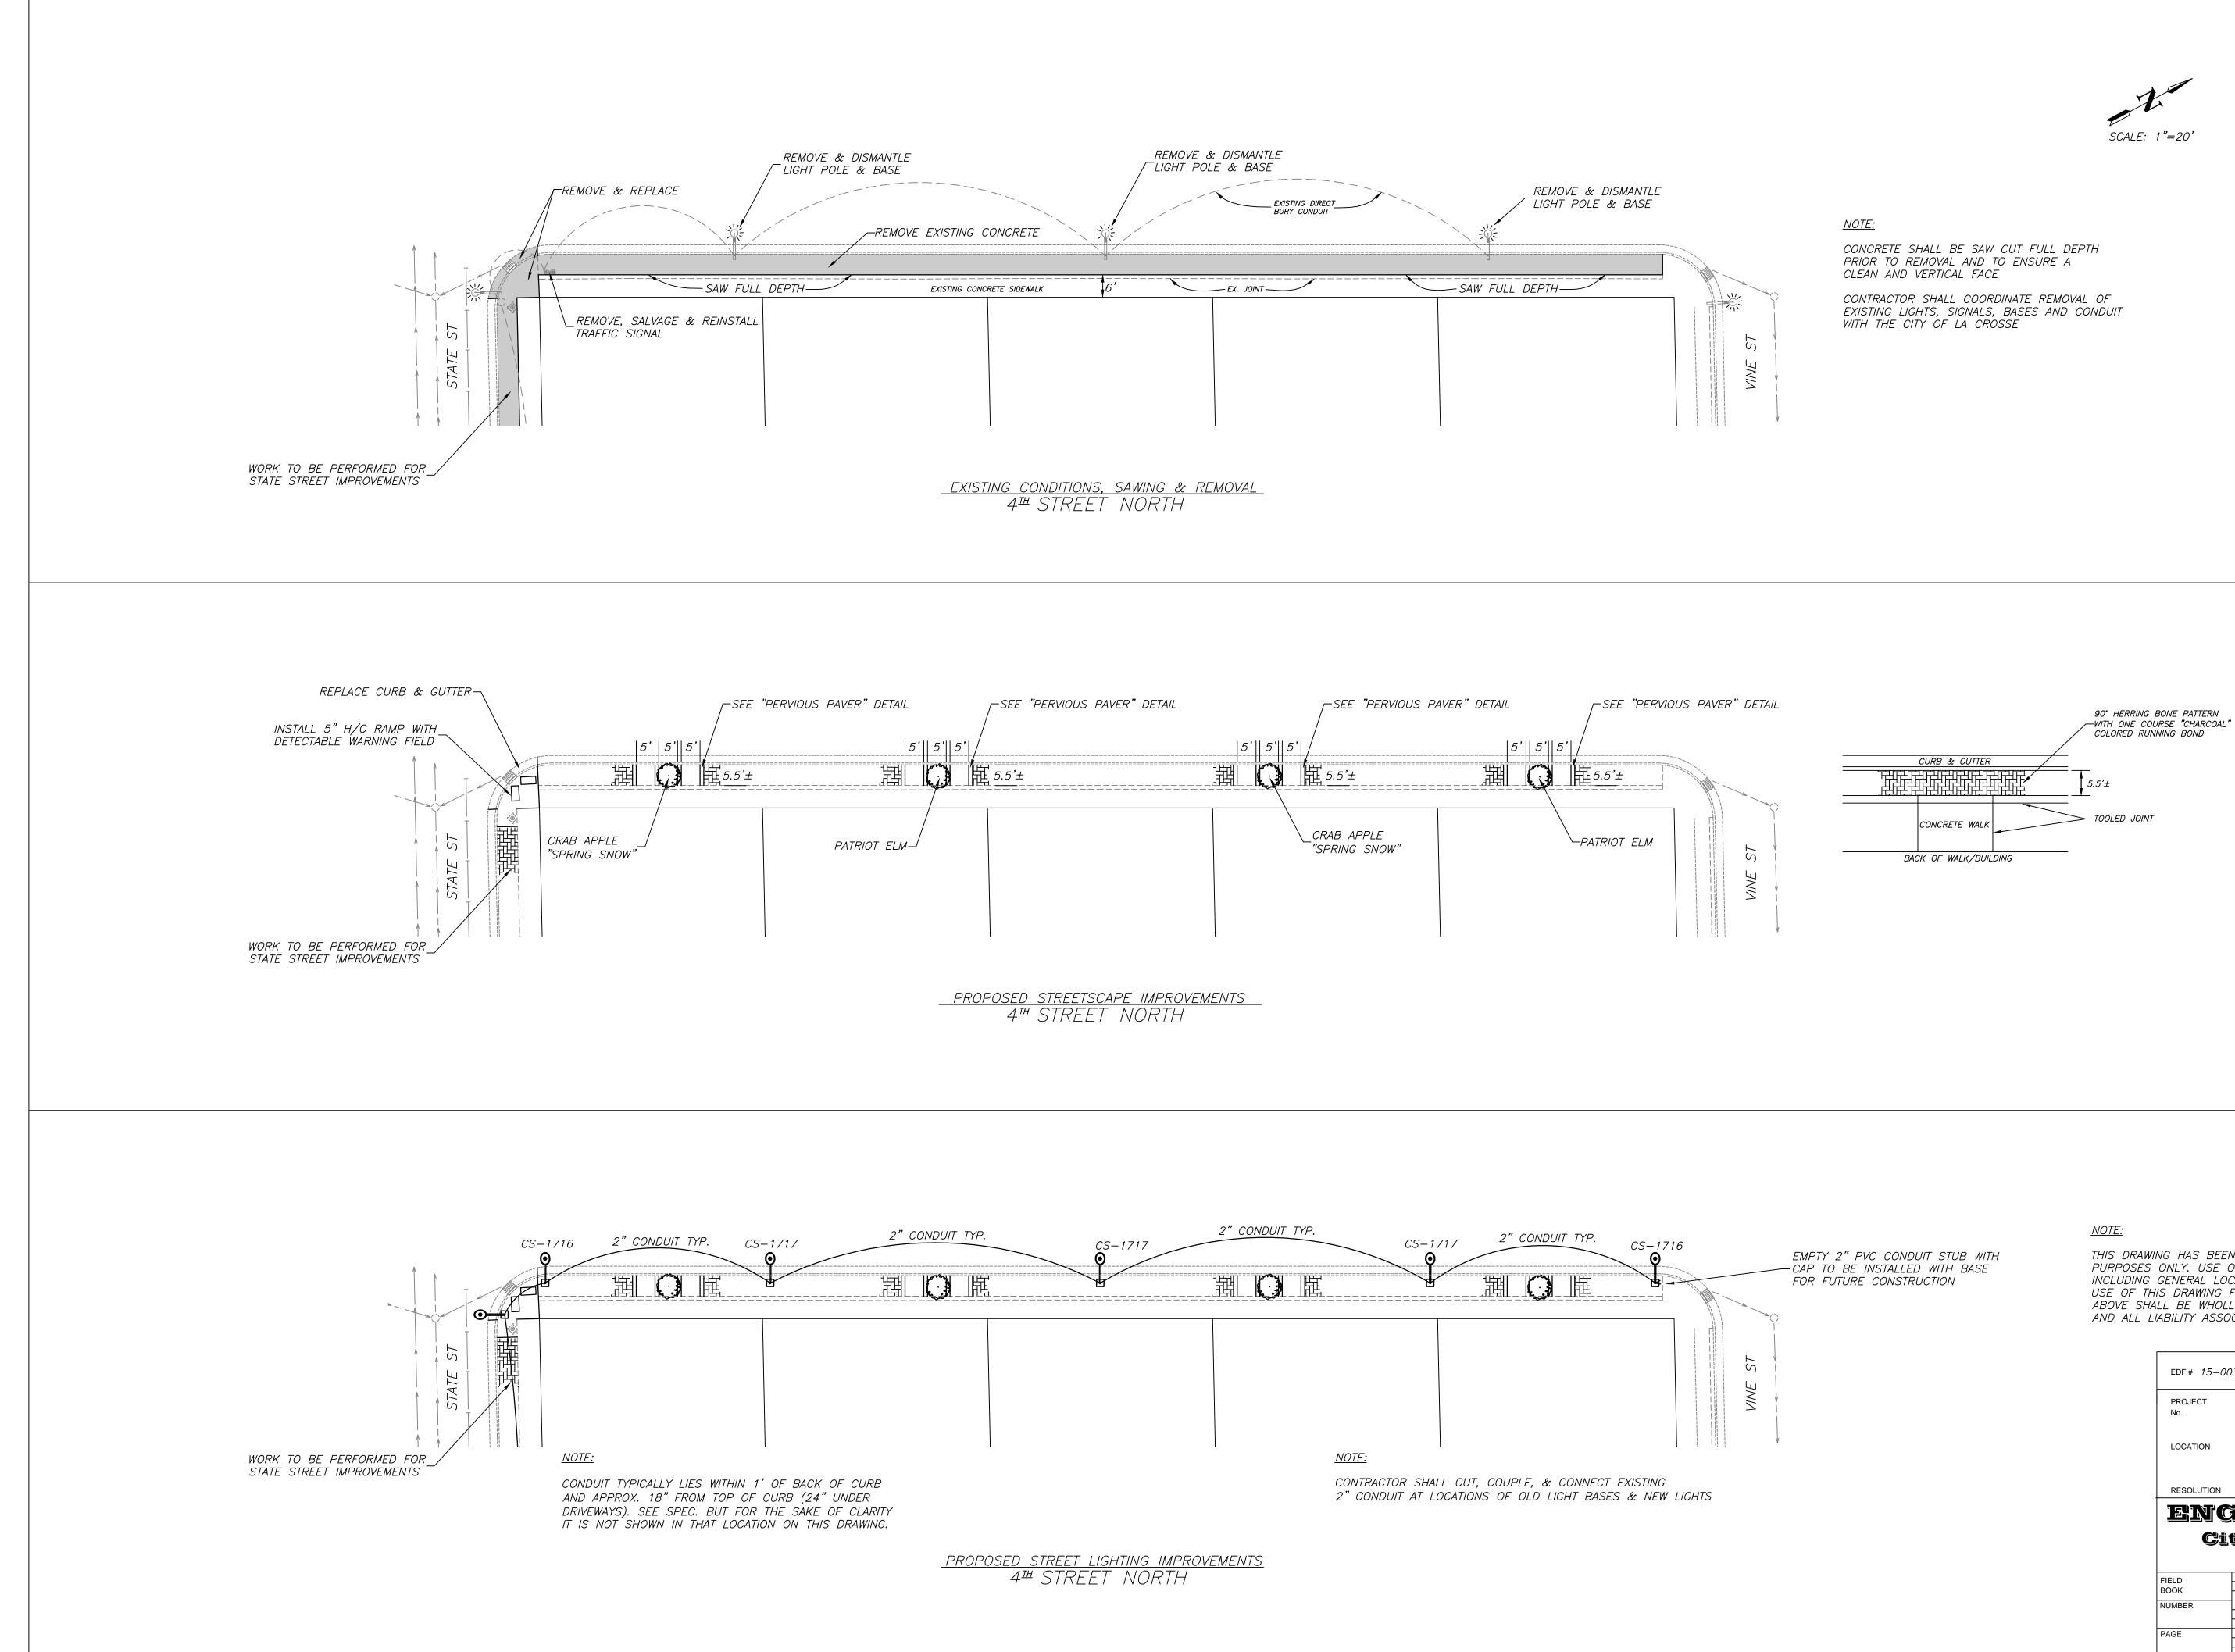

| EDF # 15-0              | 03                                       | DWG NAME: S                                                          | Streetscaping                  | ı.dwg                                        |
|-------------------------|------------------------------------------|----------------------------------------------------------------------|--------------------------------|----------------------------------------------|
| PROJECT                 |                                          |                                                                      |                                |                                              |
| No.                     |                                          | 2015 STREETSCAPIN                                                    | IG                             |                                              |
| LOCATION                |                                          | 4 <sup>11</sup> STREET NOR<br>TE STREET – VINE S<br>(EAST SIDE ONLY) |                                |                                              |
| RESOLUTION              |                                          | DAT                                                                  | E                              |                                              |
|                         |                                          | ERING<br>La Crosse                                                   |                                |                                              |
|                         |                                          |                                                                      | , Wis                          | 5-                                           |
| Ci                      | ty of I                                  |                                                                      | , Wis                          | DATE                                         |
|                         |                                          | la Crosse                                                            | BY<br>MWN                      | DATE<br>10/201                               |
| C1                      | ty of I                                  | La Crosse                                                            | BY<br><i>MWN</i><br><i>KJC</i> | DATE<br>10/201<br>11/201                     |
| C1<br>IELD<br>SOOK      | SURVEYED                                 | la Crosse                                                            | BY<br>                         | DATE<br>10/201<br>11/201<br>03/201           |
| C1<br>IELD<br>SOOK      | SURVEYED<br>DRAWN<br>CHECKED             | La Crosse                                                            | BY<br>MWN<br>KJC<br>KJC<br>MWN | DATE<br>10/201<br>11/201<br>03/201<br>04/201 |
| TIELD<br>BOOK<br>IUMBER | SURVEYED                                 | La Crosse                                                            | BY<br>                         | DATE<br>10/201<br>11/201                     |
|                         | SURVEYED<br>DRAWN<br>CHECKED<br>APPROVED | La Crosse                                                            | BY<br>MWN<br>KJC<br>KJC<br>MWN | DATE<br>10/20<br>11/20<br>03/20<br>04/20     |

REMOVE EXISTING PAVERS AS NECESSARY TO REMOVE EXISTING LIGHT POLE & BASE AND TO INSTALL NEW LIGHT BASE. SALVAGE EXISTING PAVERS & RELAY.

### <u>NOTE:</u>

THIS DRAWING HAS BEEN DEVELOPED FOR STREETSCAPING CONSTRUCTION PURPOSES ONLY. USE OF THIS DRAWING FOR ANY OTHER PURPOSE, INCLUDING GENERAL LOCATIONS INFORMATION, IS NOT RECOMMENDED. USE OF THIS DRAWING FOR ANY OTHER PURPOSE OTHER THAN STATED ABOVE SHALL BE WHOLLY THE RESPONSIBILITY OF THE USER FOR ANY AND ALL LIABILITY ASSOCIATED WITH SAID USE.