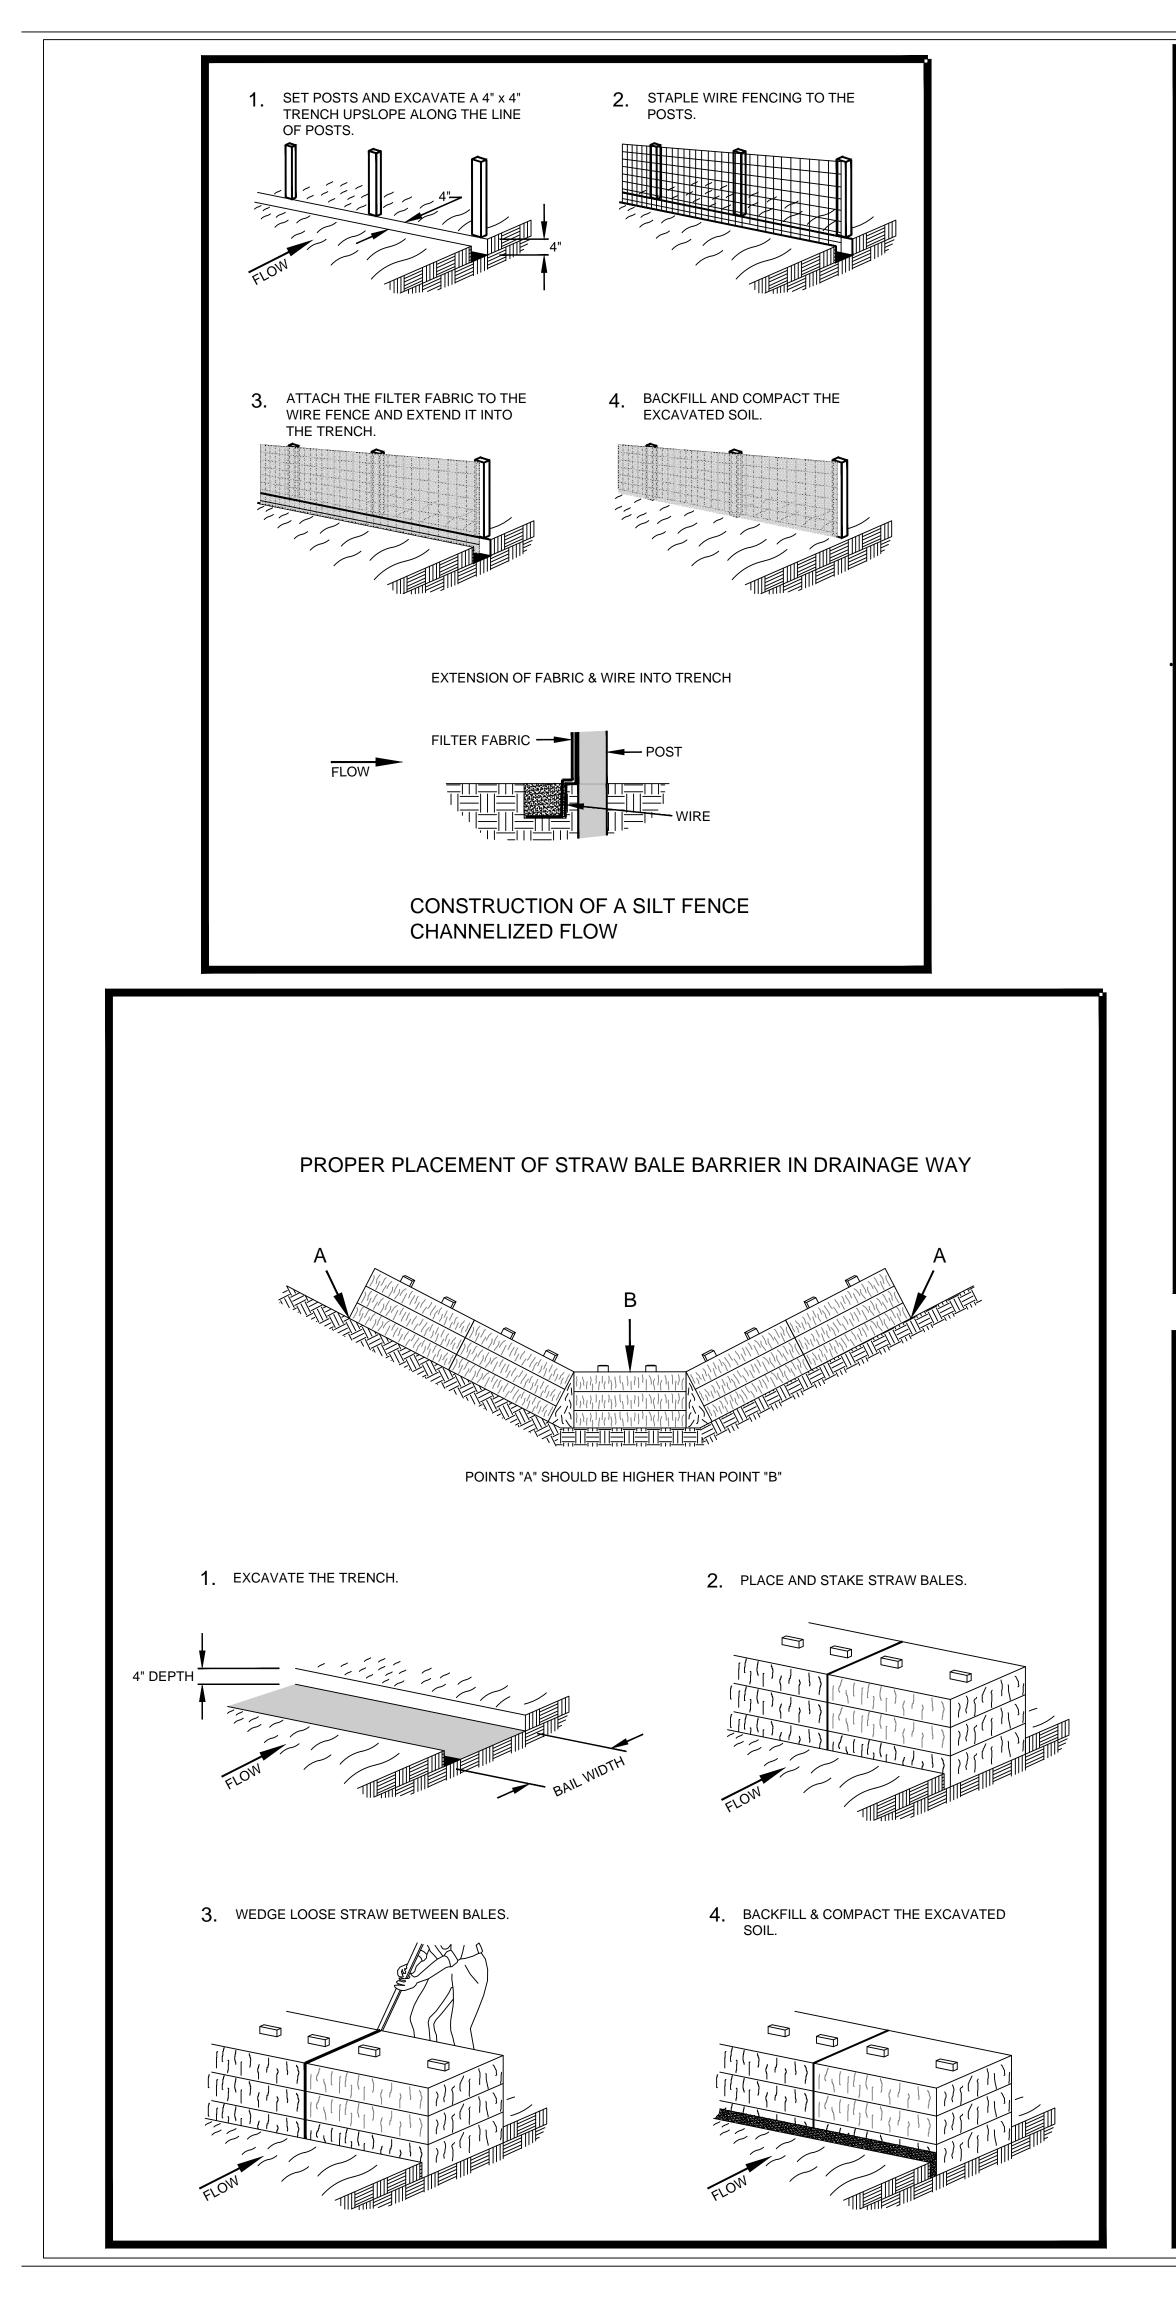

# 2015 STREFSCAPING CITY OF LA CROSSE DOWNFOWN

| edf # <b>15-003</b>                | DWG NAME: Streetscaping.dwg                         |  |  |  |  |
|------------------------------------|-----------------------------------------------------|--|--|--|--|
| PROJECT<br>No.                     | 2015 STREETSCAPING                                  |  |  |  |  |
| LOCATION                           | CITY OF LA CROSSE DOWNTOWN                          |  |  |  |  |
| RESOLUTION                         | DATE                                                |  |  |  |  |
| ENG                                | NEERING DEPT                                        |  |  |  |  |
| City                               | of La Crosse, Wis.                                  |  |  |  |  |
| PREPARED BY<br>Drafter<br>Designer | BY DATE   Kyle Coman 04/2015   Matthew Nett 04/2015 |  |  |  |  |
| Checked by<br>Approved             | Matthew Nett 04/2015<br>Bernard Lenz 04/2015        |  |  |  |  |
| Revisions                          |                                                     |  |  |  |  |
|                                    |                                                     |  |  |  |  |
|                                    |                                                     |  |  |  |  |
| APPROVED                           |                                                     |  |  |  |  |
| DATE:                              | (Signature)                                         |  |  |  |  |
|                                    | CITY ENGINEER                                       |  |  |  |  |
| DATE:                              |                                                     |  |  |  |  |
|                                    | (Signature)                                         |  |  |  |  |
|                                    | INDEX                                               |  |  |  |  |
| SHEET #                            | TITLE                                               |  |  |  |  |
| 3neet #<br>1                       | COVER SHEET                                         |  |  |  |  |
| 2                                  | LA CROSSE STREET                                    |  |  |  |  |
| 3                                  | 3RD STREET                                          |  |  |  |  |
| 4                                  | PINE STREET                                         |  |  |  |  |
| 5                                  | 4TH STREET_STATE-VINE                               |  |  |  |  |
| 6                                  | 4TH STREET_VINE-BADGER                              |  |  |  |  |
| 7                                  | 4TH STREET_BADGER-LA CROSSE                         |  |  |  |  |
| 8                                  | STATE STREET                                        |  |  |  |  |
| 9<br>10                            | DIVISION STREET                                     |  |  |  |  |
| 10<br>11                           | SPECIAL DETAILS<br>SPECIAL DETAILS                  |  |  |  |  |
| 12                                 | STANDARD DETAIL - EROSION CONTROL                   |  |  |  |  |
| 13                                 | STANDARD DETAIL - CONCRETE                          |  |  |  |  |