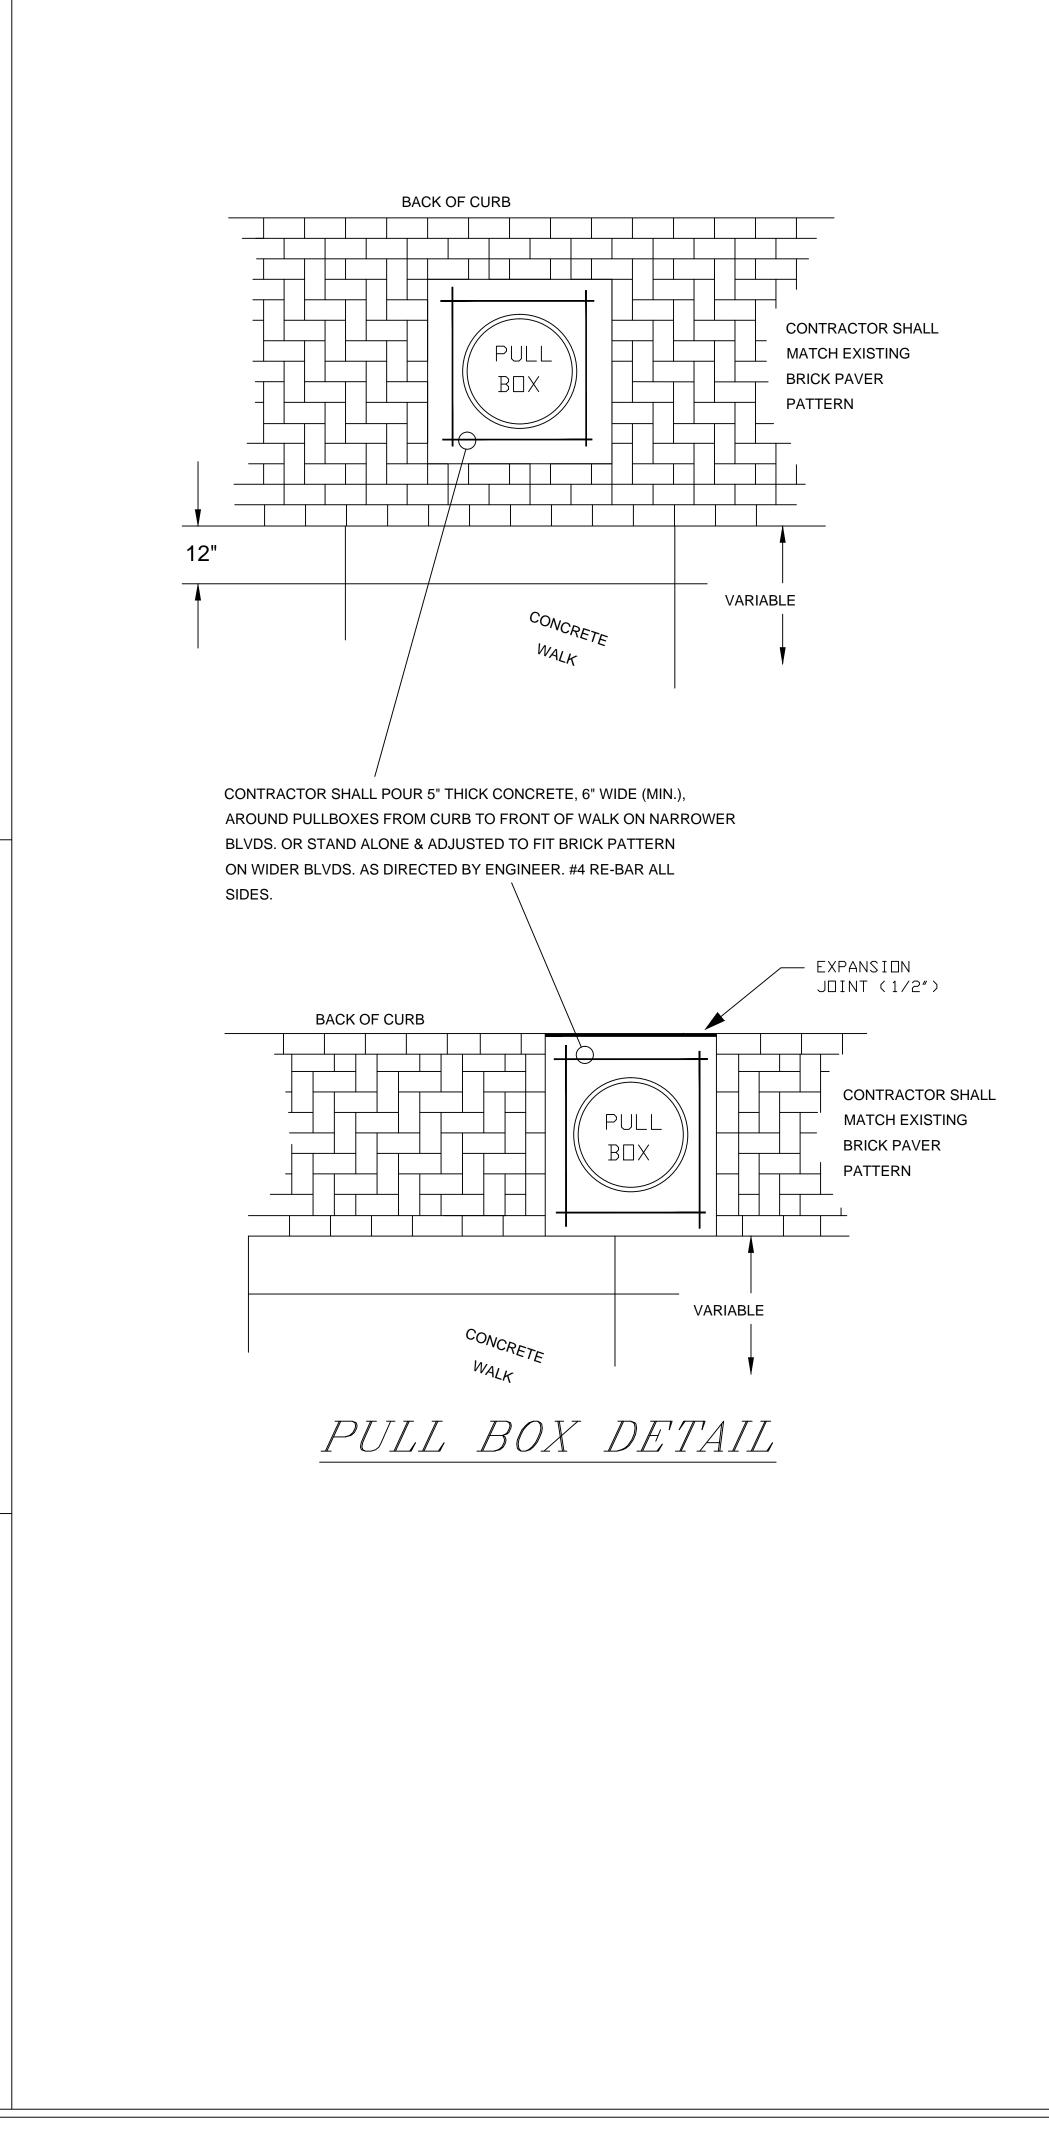

## STREET LIGHT CABINET WIRING DIAGRAM

| NOT TO S     | CALE        |            |                  |             |         |
|--------------|-------------|------------|------------------|-------------|---------|
| EDF # 15-00  | 3           |            | DWG NAME: Str    | reetscaping | .dwg    |
| PROJECT      |             |            |                  |             |         |
|              |             | SPECIAL    | DETAILS          |             |         |
| LOCATION     |             |            |                  |             |         |
|              |             |            |                  |             |         |
| RESOLUTION   |             |            | DATE             |             |         |
| ENG          | <b>FINE</b> | ¦E;R)      | <b>ING</b>       | DE          | Buj     |
|              |             |            | :0550,           |             |         |
|              | • y 9 • •   |            | . 99999 <i>1</i> | 99 28       | 22      |
| FIELD        | SURVEYED    |            |                  | BY          | DATE    |
| BOOK         | DRAWN       | PRELIMINAR | Y                | · - ·       |         |
| NUMBER       | DRAWN       | FINAL      | -                | KJC         | 04/2015 |
|              | CHECKED     |            |                  | MWN         | 04/2015 |
|              | APPROVED    |            |                  | BNL         | 04/2015 |
| PAGE         | REVISIONS   |            |                  |             |         |
|              |             |            |                  |             |         |
|              | L           |            |                  | 1           | 1       |
|              |             |            |                  |             |         |
| SHEET NO. 10 |             |            | TOTAL SHEET      | s 13        |         |
|              |             |            |                  |             |         |