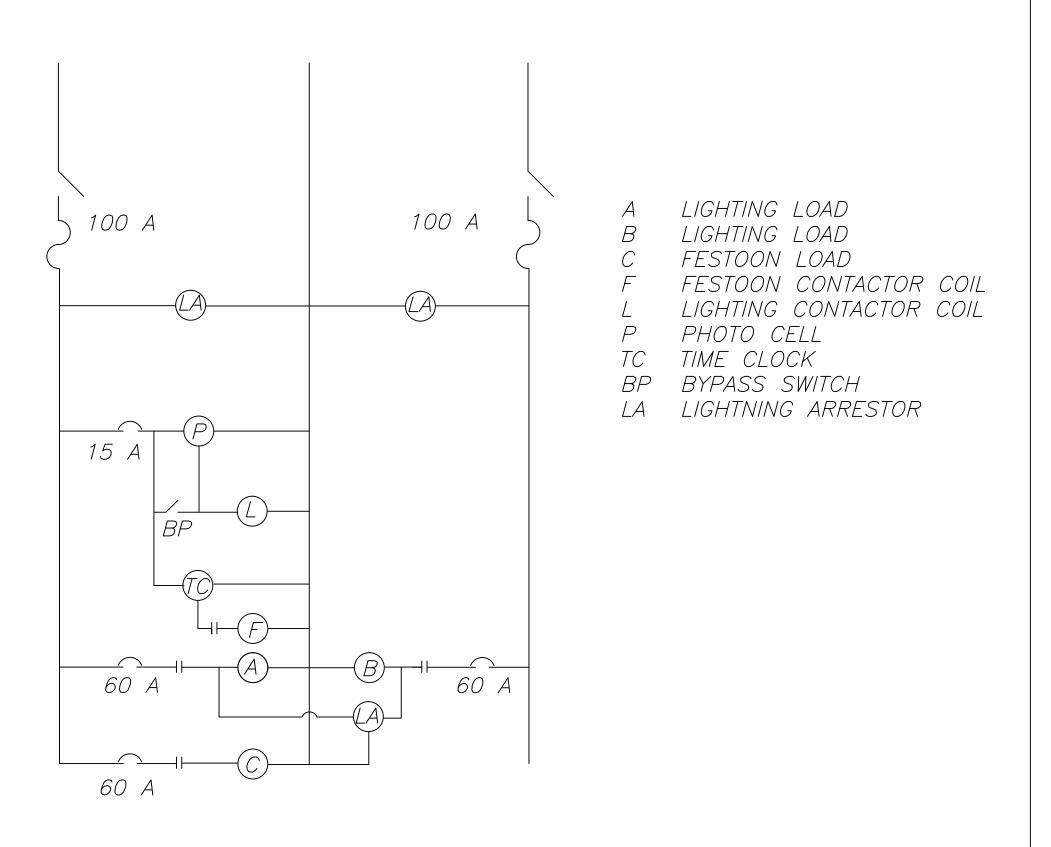

## STREET LIGHT CABINET WIRING DIAGRAM

| NOT TO S     | CALE        |            |                  |             |         |
|--------------|-------------|------------|------------------|-------------|---------|
| EDF # 15-00  | 3           |            | DWG NAME: Str    | reetscaping | .dwg    |
| PROJECT      |             |            |                  |             |         |
|              |             | SPECIAL    | DETAILS          |             |         |
| LOCATION     |             |            |                  |             |         |
|              |             |            |                  |             |         |
| RESOLUTION   |             |            | DATE             |             |         |
| ENG          | <b>FINE</b> | ¦E;R)      | <b>ING</b>       | DE          | Buj     |
|              |             |            | :0550,           |             |         |
|              | • y 9 • •   |            | . 99999 <i>1</i> | 99 28       | 22      |
| FIELD        | SURVEYED    |            |                  | BY          | DATE    |
| BOOK         | DRAWN       | PRELIMINAR | Y                | · - ·       |         |
| NUMBER       | DRAWN       | FINAL      | -                | KJC         | 04/2015 |
|              | CHECKED     |            |                  | MWN         | 04/2015 |
|              | APPROVED    |            |                  | BNL         | 04/2015 |
| PAGE         | REVISIONS   |            |                  |             |         |
|              |             |            |                  |             |         |
|              | L           |            |                  | 1           | 1       |
|              |             |            |                  |             |         |
| SHEET NO. 10 |             |            | TOTAL SHEET      | s 13        |         |
|              |             |            |                  |             |         |