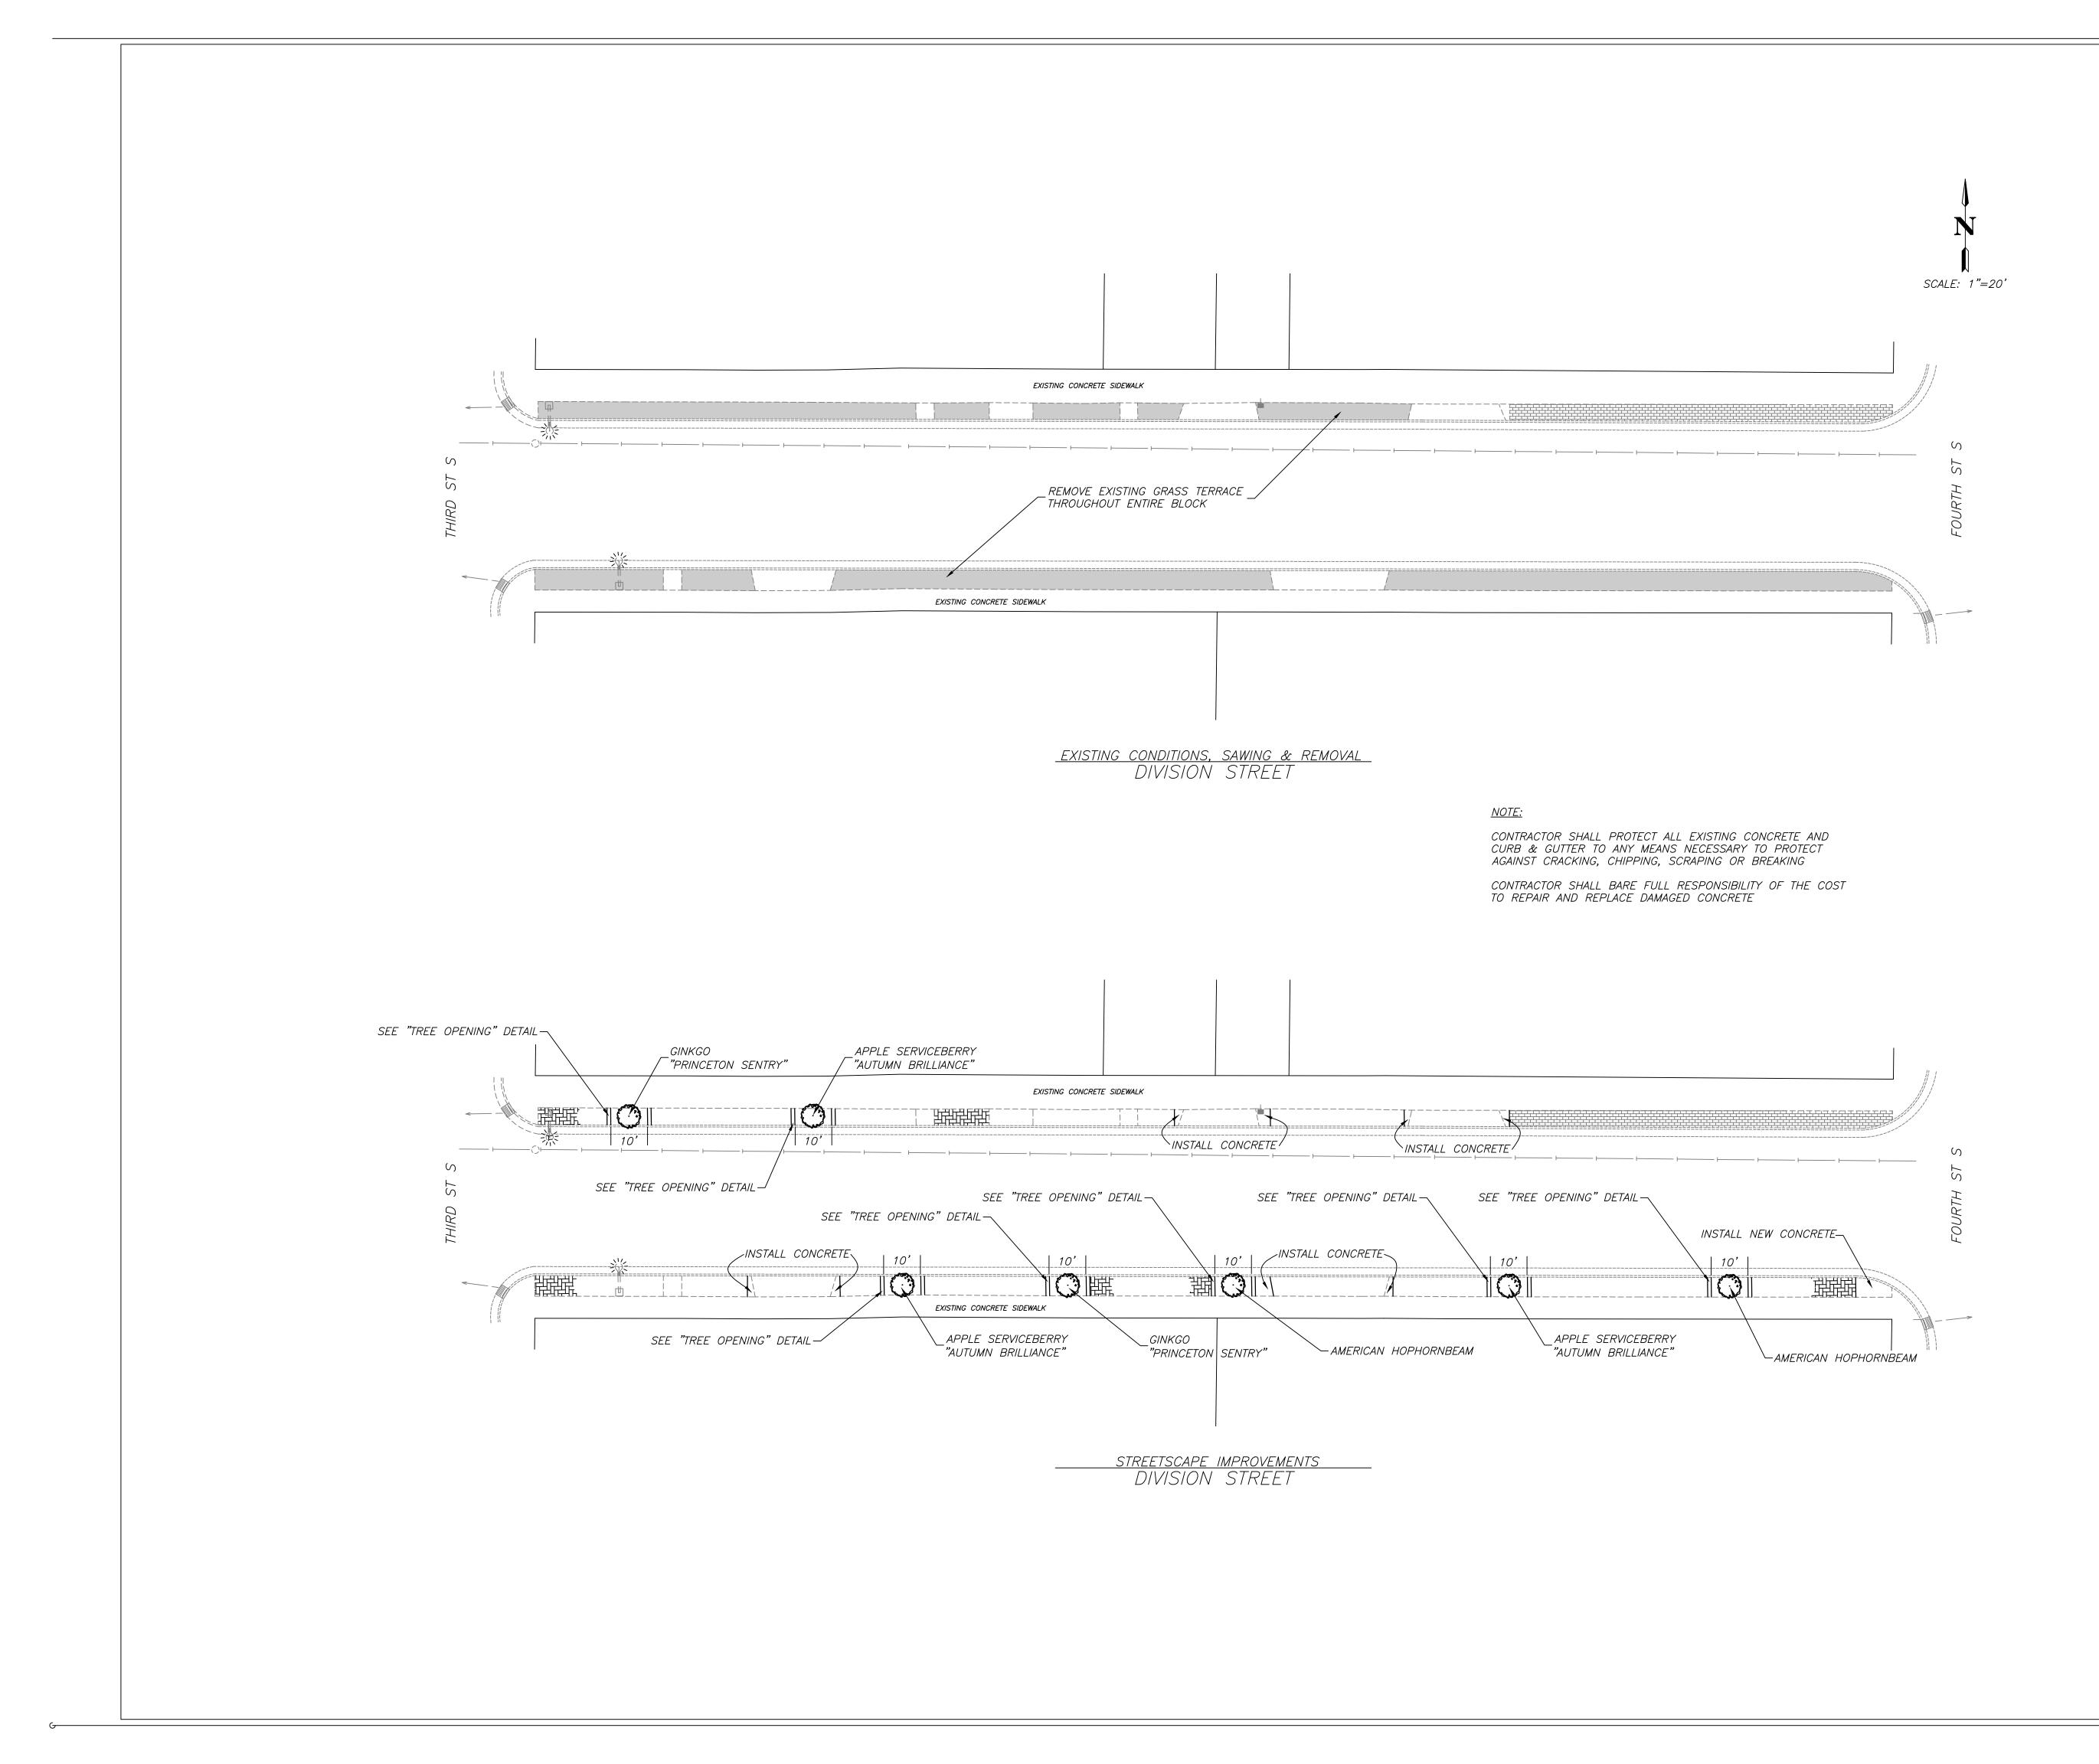

> EDF # 15-003 DWG NAME: Streetscaping.dwg PROJECT 2015 STREETSCAPING No. DIVISION STREET LOCATION 3RD STREET – 4TH STREET RESOLUTION DATE ENGINEERING DEPT. City of La Crosse, Wis. FIELD BOOK SURVEYED PRELIMINARY NUMBER DRAWN CHECKED APPROVED REVISIONS PAGE

SHEET NO. 9

TOTAL SHEETS 13