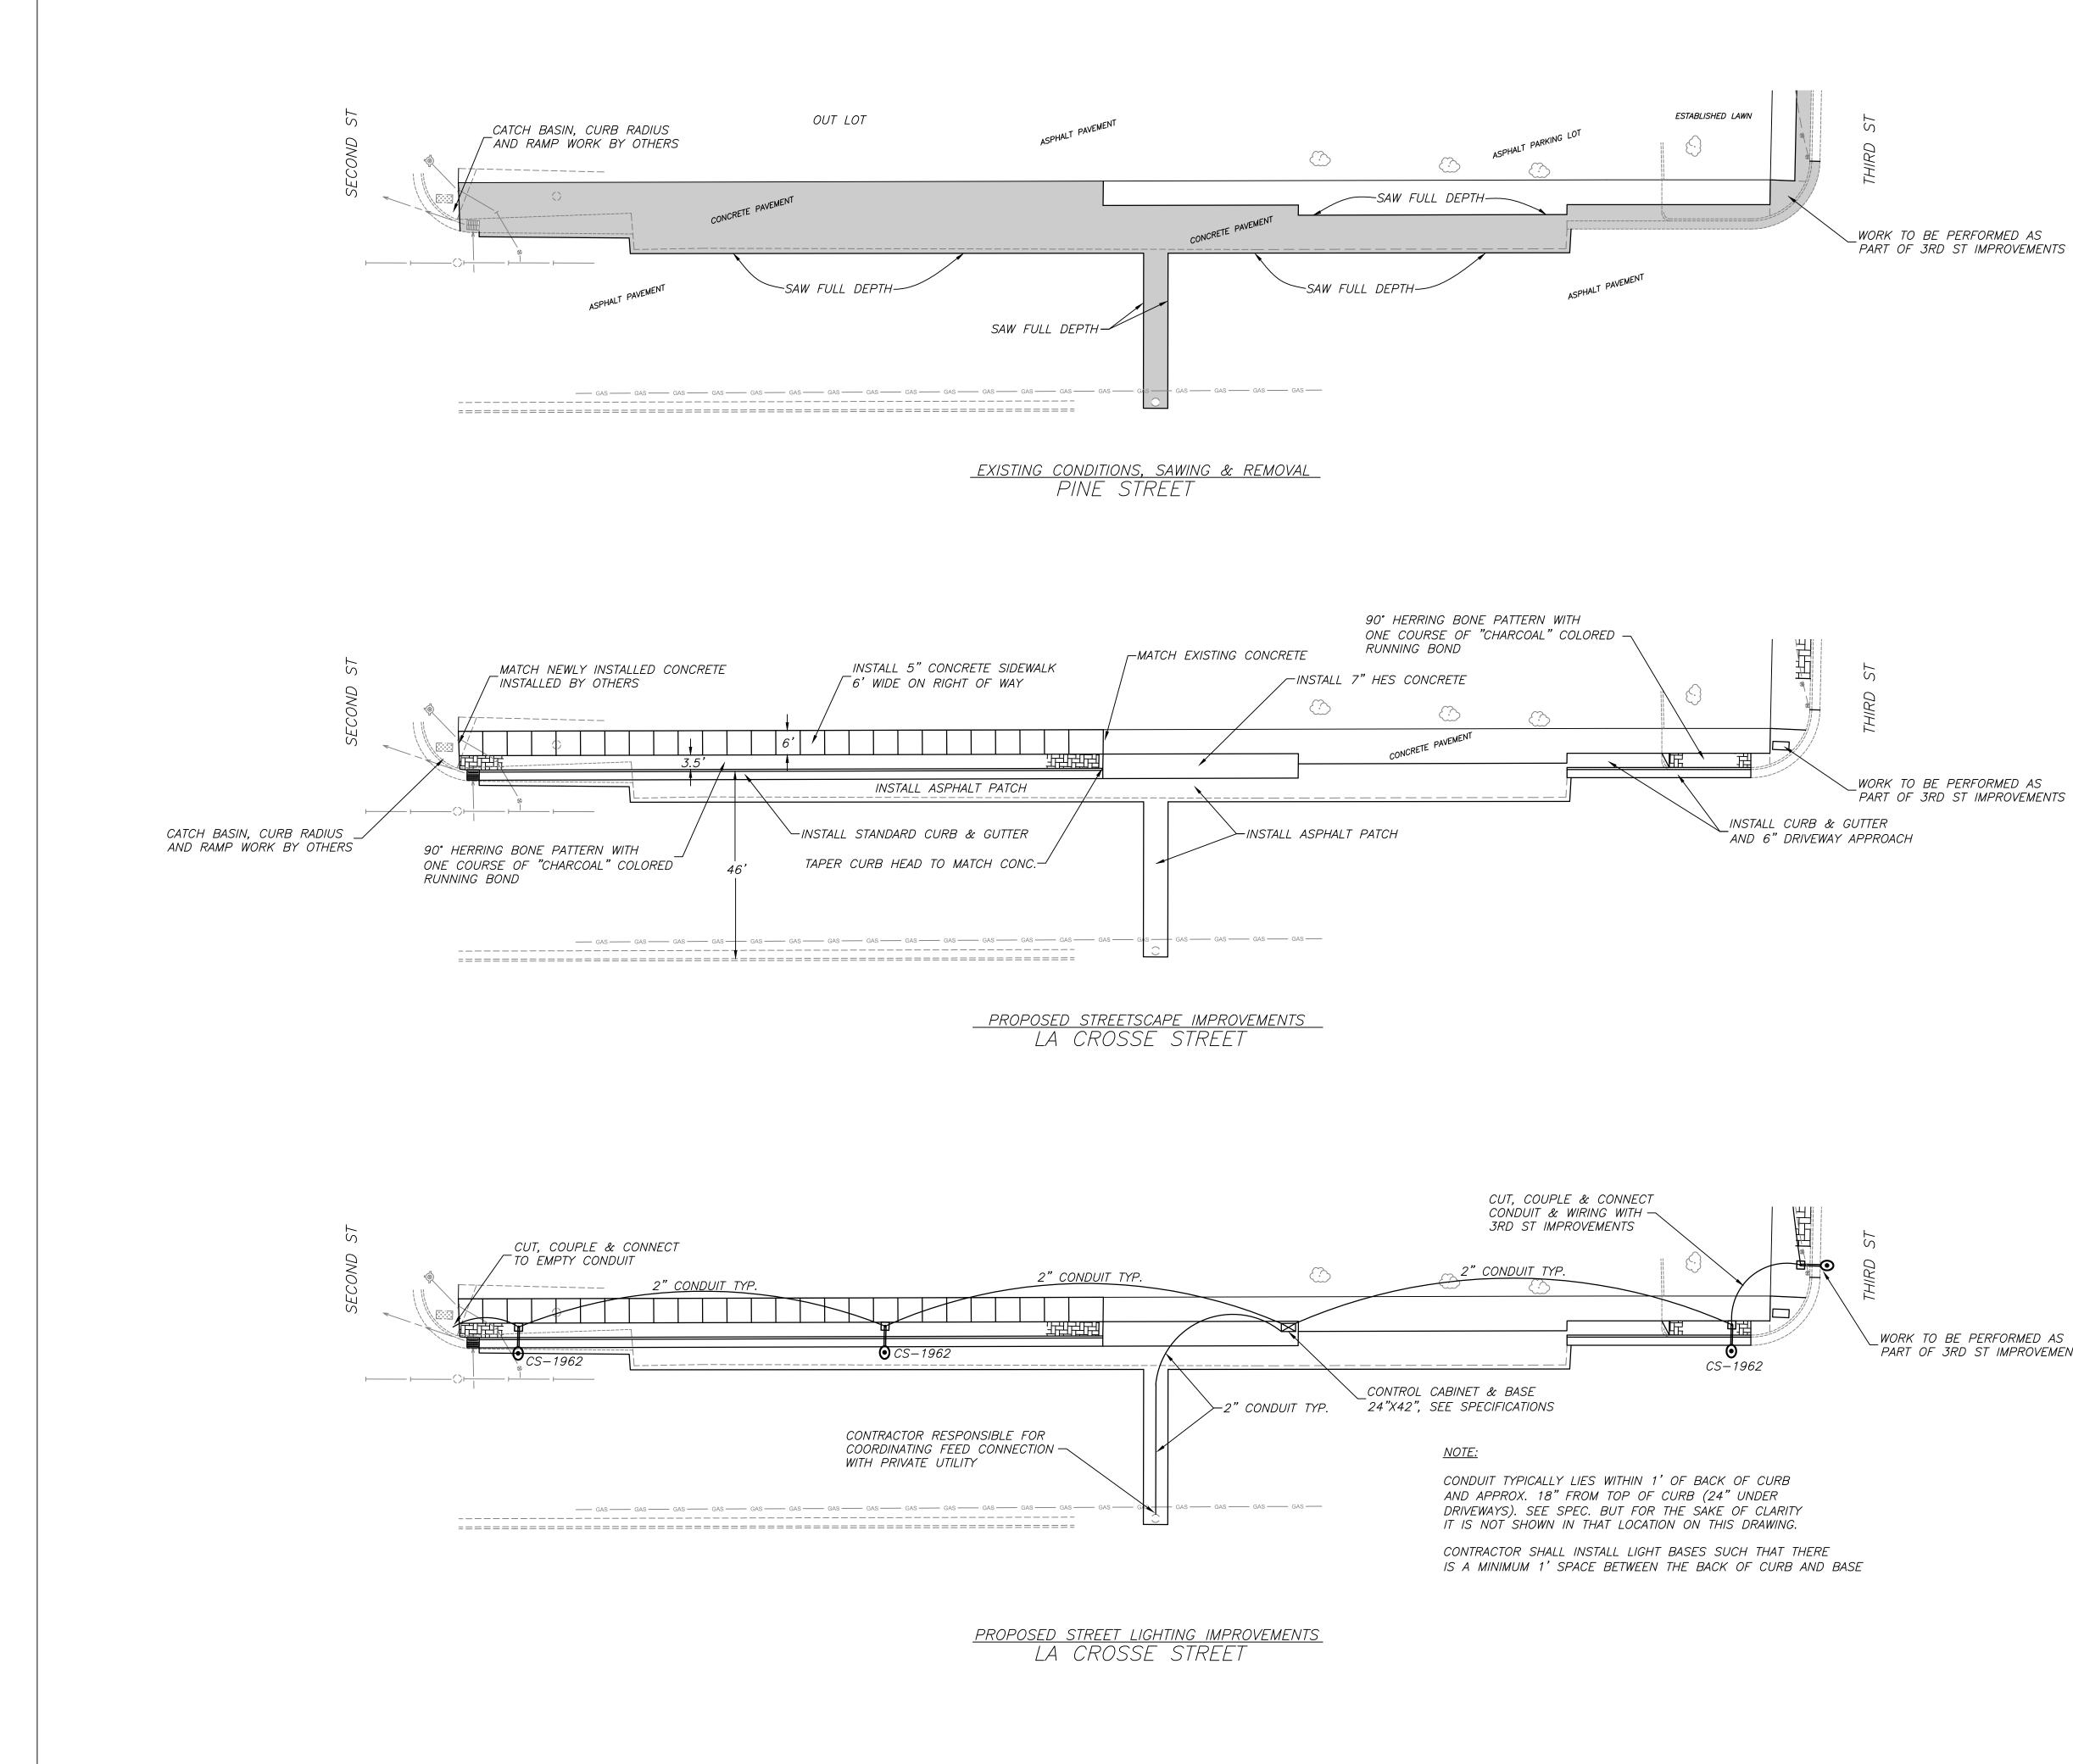

LA CROSSE STREET ASPHALT PAVEMENT OVERLAY EXTENDS TO FACE OF CURB. CONTRACTOR IS TO SAW FULL DEPTH OF ENTIRE CURB SECTION PRIOR TO REMOVING WHERE SHOWN ON THESE PLANS. SAWING SHALL BE COMPLETED SUCH THAT A CLEAN VERTICAL FACE REMAINS ALONG A STRAIGHT SAW CUT LINE.

CONTRACTOR SHALL ONLY REMOVE ENOUGH CURB & GUTTER AND ASPHALT PAVEMENT SUCH THAT PROPOSED WORK IS COMPLETED IN ACCORDANCE WITH THESE PROJECT PLANS, SPECIFICATIONS AND DETAILS.

#### CONTRACTOR SHALL BE RESPONSIBLE FOR COORDINATING ALL UTILITY WORK WITH THE CITY OF LA CROSSE

ALL SOIL DISTURBANCE AREAS SHALL BE PROPERLY REPLACED WITH TOP SOIL, RAKED & GRADED PRIOR TO INSTALLING SEED, FERTILIZER & MULCH

SHEET NO. 3

CONTRACTOR SHALL SAW FULL DEPTH TO ENSURE A CLEAN AND VERTICAL FACE

EXISTING PAVEMENT CONDITIONS UNKNOWN, CONCRETE PAVEMENT MAY EXIST UNDER EXISTING ASPHALT PAVEMENT. CONTRACTOR SHALL REMOVE ALL EXISTING PAVEMENT NECESSARY TO PROPERLY INSTALL CURB & GUTTER (INCLD. BASE) ALONG WITH OTHER AREAS OF PROPOSÈD CONCRETÉ AND ASPHALT PAVEMENT

<u>NOTES:</u>

CONTRACTOR SHALL COORDINATE INSTALLATION OF CONCRETE PAVEMENT DRIVEWAYS WITH PROPERTY OWNERS TO MINIMIZE RESTRICTED ACCESS DURING PLACEMENT & CURING

WORK TO BE PERFORMED AS PART OF 3RD ST IMPROVEMENTS

WORK TO BE PERFORMED AS PART OF 3RD ST IMPROVEMENTS

THIS DRAWING HAS BEEN DEVELOPED FOR STREETSCAPING CONSTRUCTION PURPOSES ONLY. USE OF THIS DRAWING FOR ANY OTHER PURPOSE, INCLUDING GENERAL LOCATIONS INFORMATION, IS NOT RECOMMENDED. USE OF THIS DRAWING FOR ANY OTHER PURPOSE OTHER THAN STATED ABOVE SHALL BE WHOLLY THE RESPONSIBILITY OF THE USER FOR ANY AND ALL LIABILITY ASSOCIATED WITH SAID USE.