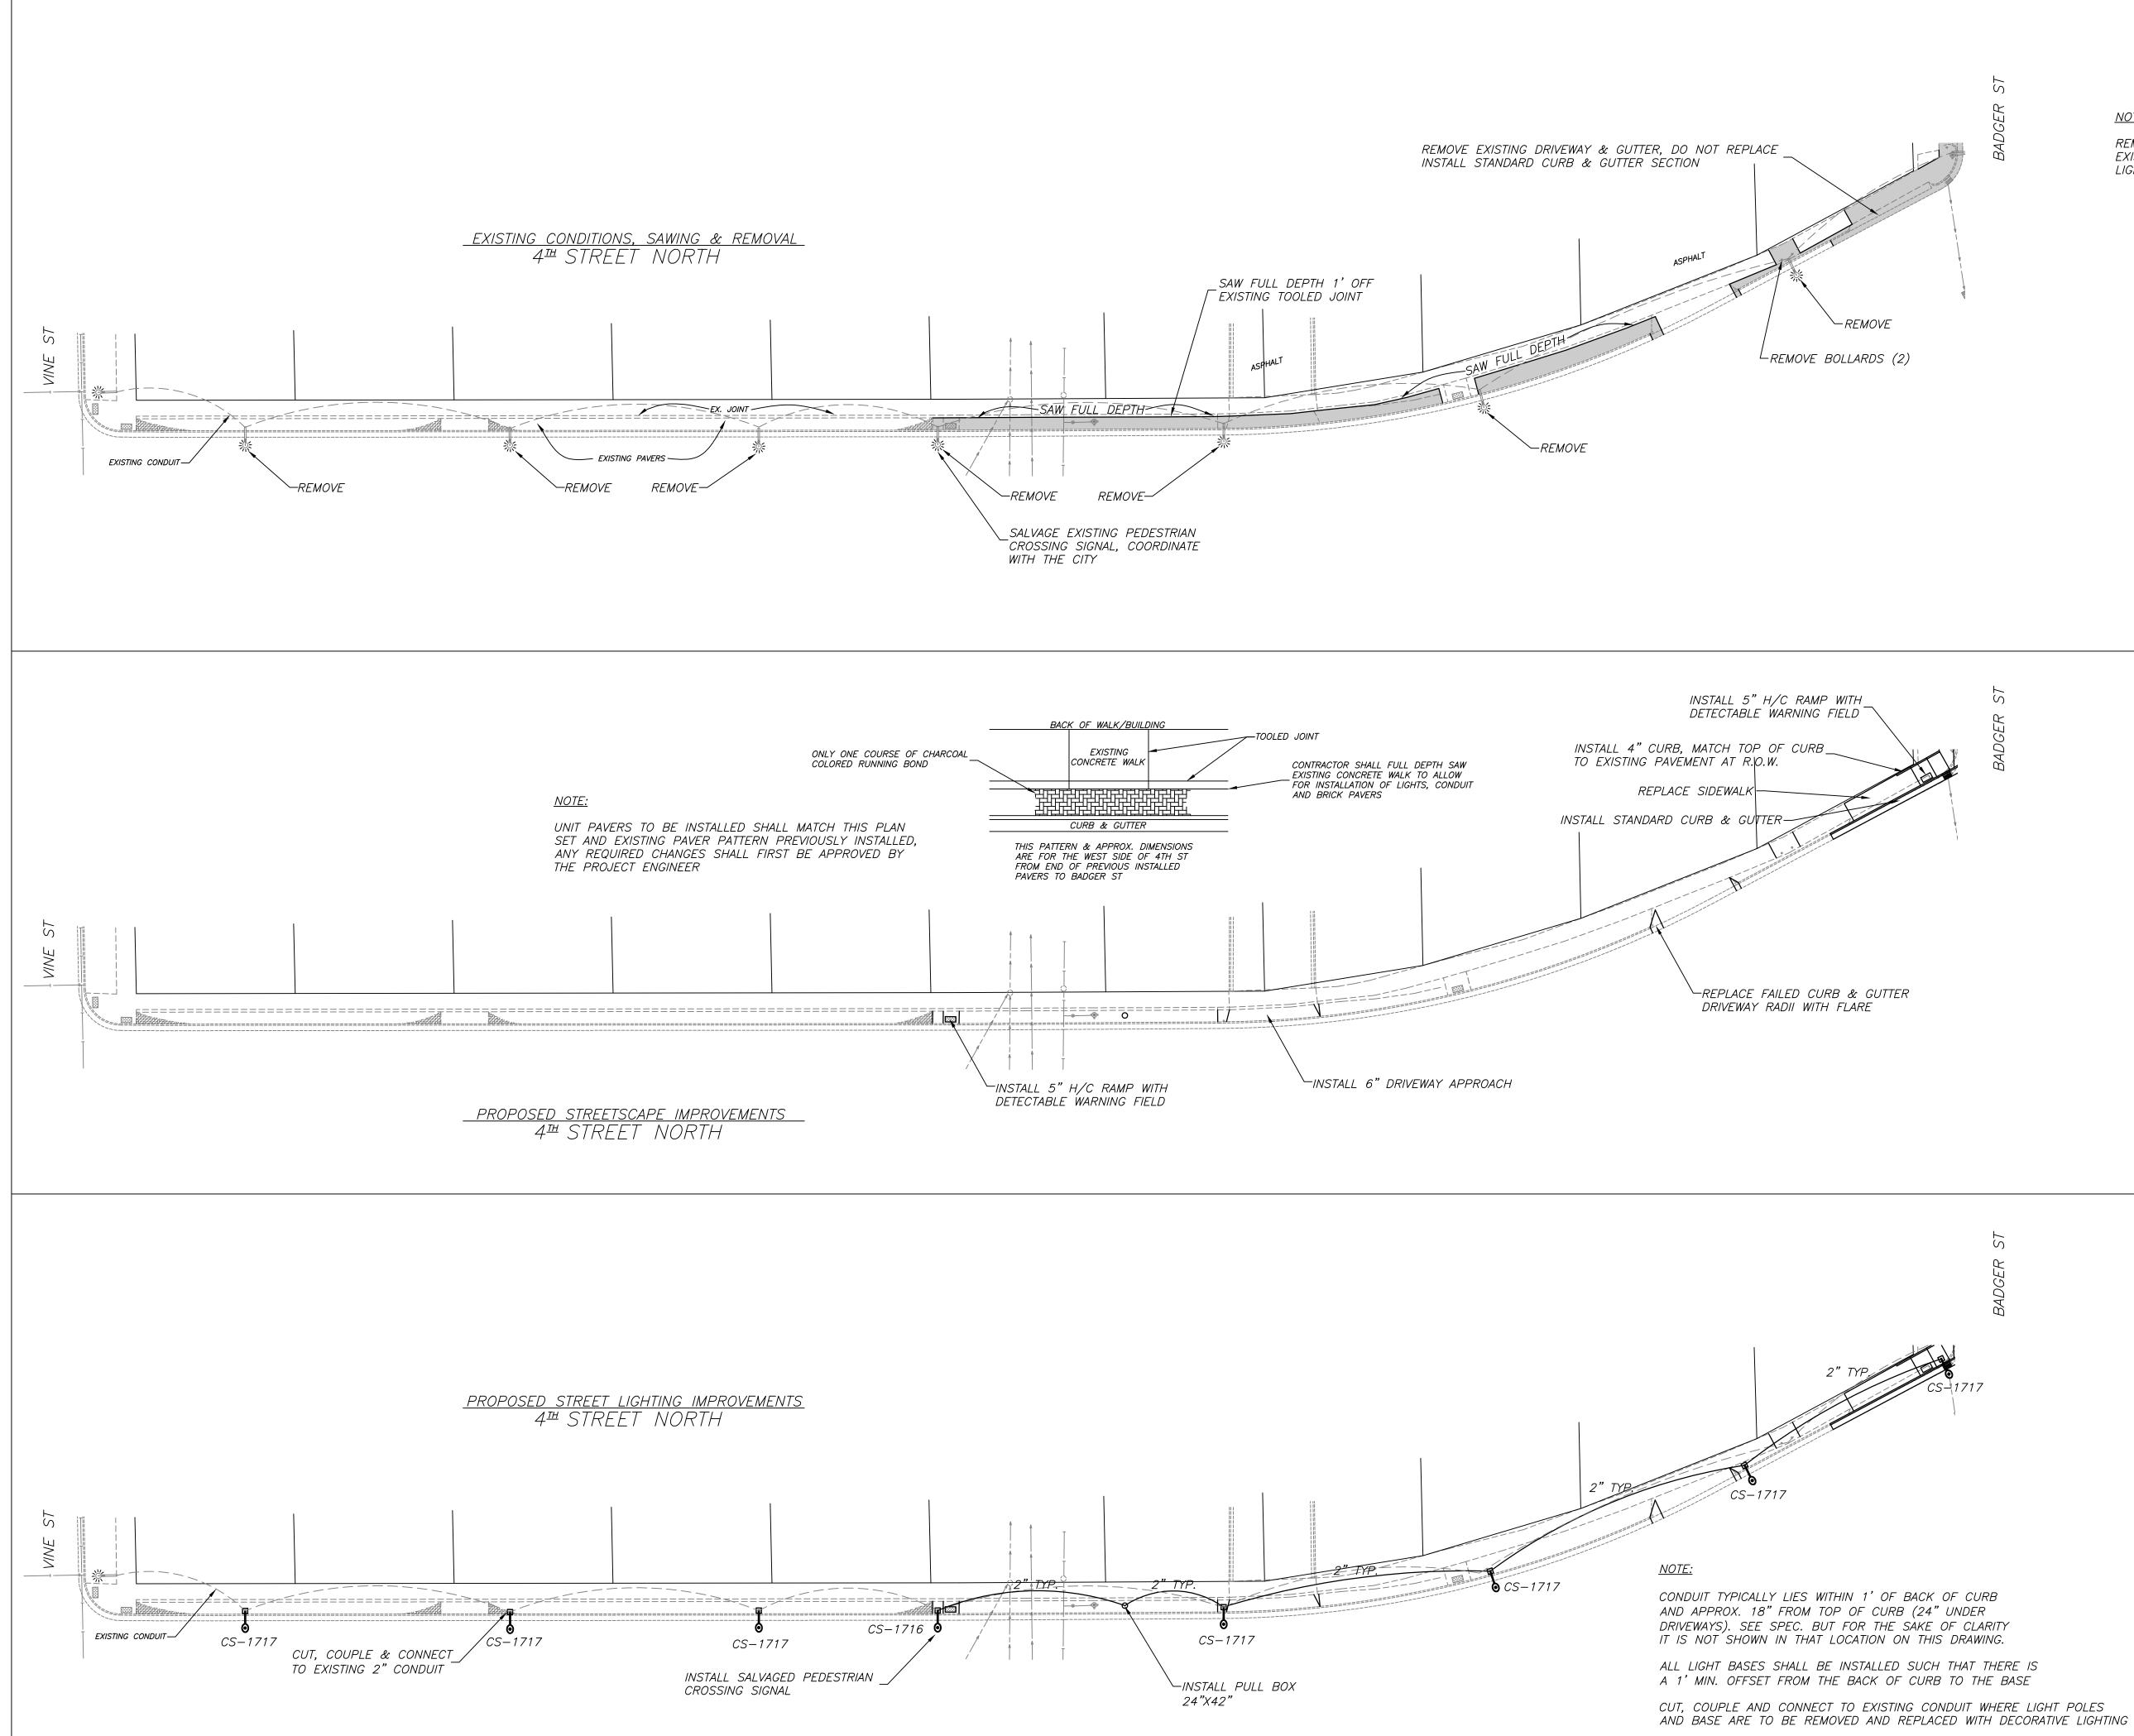

| EDF # 15-00    | DWG NAM                                               | E: Streetscaping | ı.dwg   |
|----------------|-------------------------------------------------------|------------------|---------|
| PROJECT<br>No. | 2015 STREETSCA                                        | PING             |         |
| LOCATION       | 4地 STREET NO<br>VINE STREET – BADGE<br>(WEST SIDE ONI | R STREET         |         |
| RESOLUTION     |                                                       | DATE             |         |
|                | TINEERING<br>ty of La Cross                           |                  |         |
| FIFI D         |                                                       | BY               | DATE    |
| BOOK           | SURVEYED                                              | MŴN              | 10/2014 |
|                | DRAWN PRELIMINARY                                     | KJC              | 11/2014 |
| NUMBER         | FINAL                                                 | KJC              | 04/2015 |
|                | CHECKED                                               | MWN              | 04/2015 |
|                | APPROVED                                              | BNL              | 04/2015 |
| PAGE           | REVISIONS                                             |                  |         |
|                |                                                       |                  | +       |
|                | 1                                                     | I                |         |

SHEET NO. 6

TOTAL SHEETS 13

THIS DRAWING HAS BEEN DEVELOPED FOR STREETSCAPING CONSTRUCTION PURPOSES ONLY. USE OF THIS DRAWING FOR ANY OTHER PURPOSE, INCLUDING GENERAL LOCATION INFORMATION IS NOT RECOMMENDED. USE OF THIS DRAWING FOR ANY OTHER PURPOSE OTHER THAN STATED ABOVE SHALL BE WHOLLY THE RESPONSIBILITY OF THE USER FOR AND ALL LIABILITY ASSOCIATED WITH SAID USE.