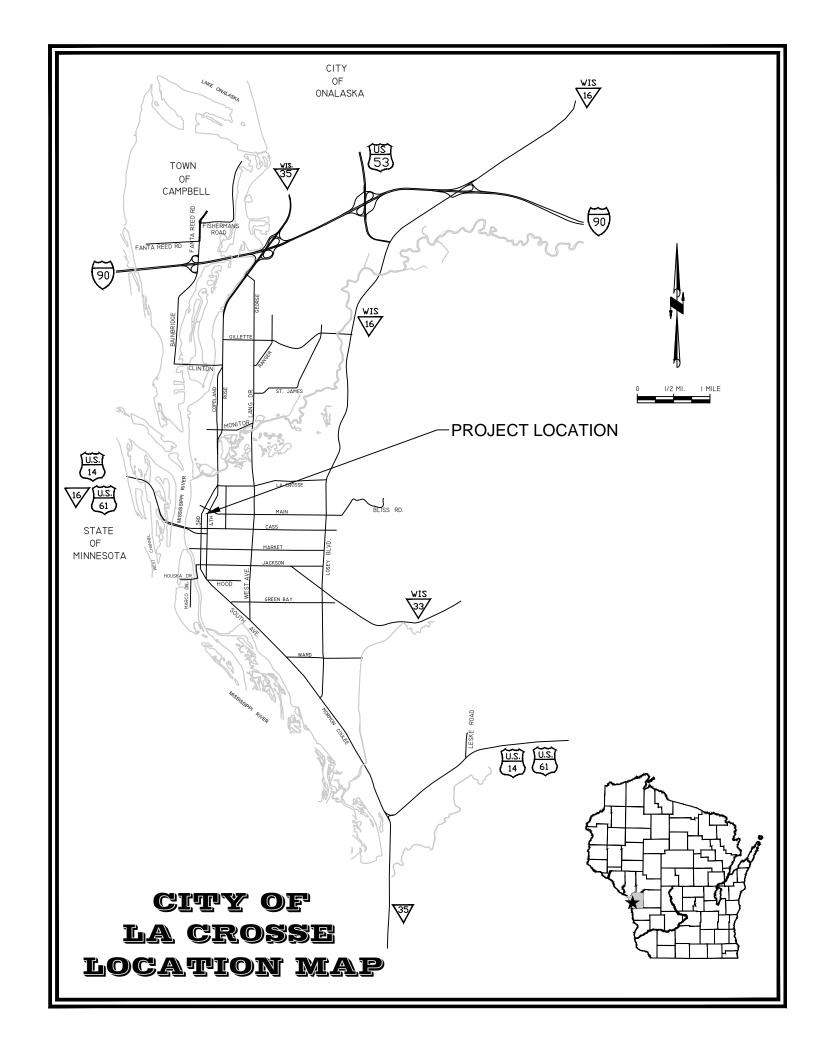

# 2015 STREFSCAPING CITY OF LA CROSSE DOWNFOWN

| edf # <b>15-003</b>                | DWG NAME: Streetscaping.dwg                         |  |  |  |  |
|------------------------------------|-----------------------------------------------------|--|--|--|--|
| PROJECT<br>No.                     | 2015 STREETSCAPING                                  |  |  |  |  |
| LOCATION                           | CITY OF LA CROSSE DOWNTOWN                          |  |  |  |  |
| RESOLUTION                         | DATE                                                |  |  |  |  |
| ENG                                | NEERING DEPT                                        |  |  |  |  |
| City                               | of La Crosse, Wis.                                  |  |  |  |  |
| PREPARED BY<br>Drafter<br>Designer | BY DATE   Kyle Coman 04/2015   Matthew Nett 04/2015 |  |  |  |  |
| Checked by<br>Approved             | Matthew Nett 04/2015<br>Bernard Lenz 04/2015        |  |  |  |  |
| Revisions                          |                                                     |  |  |  |  |
|                                    |                                                     |  |  |  |  |
|                                    |                                                     |  |  |  |  |
| APPROVED                           |                                                     |  |  |  |  |
| DATE:                              | (Signature)                                         |  |  |  |  |
|                                    | CITY ENGINEER                                       |  |  |  |  |
| DATE:                              |                                                     |  |  |  |  |
|                                    | (Signature)                                         |  |  |  |  |
|                                    | INDEX                                               |  |  |  |  |
| SHEET #                            | TITLE                                               |  |  |  |  |
| 3neet #<br>1                       | COVER SHEET                                         |  |  |  |  |
| 2                                  | LA CROSSE STREET                                    |  |  |  |  |
| 3                                  | 3RD STREET                                          |  |  |  |  |
| 4                                  | PINE STREET                                         |  |  |  |  |
| 5                                  | 4TH STREET_STATE-VINE                               |  |  |  |  |
| 6                                  | 4TH STREET_VINE-BADGER                              |  |  |  |  |
| 7                                  | 4TH STREET_BADGER-LA CROSSE                         |  |  |  |  |
| 8                                  | STATE STREET                                        |  |  |  |  |
| 9<br>10                            | DIVISION STREET                                     |  |  |  |  |
| 10<br>11                           | SPECIAL DETAILS<br>SPECIAL DETAILS                  |  |  |  |  |
| 12                                 | STANDARD DETAIL - EROSION CONTROL                   |  |  |  |  |
| 13                                 | STANDARD DETAIL - CONCRETE                          |  |  |  |  |