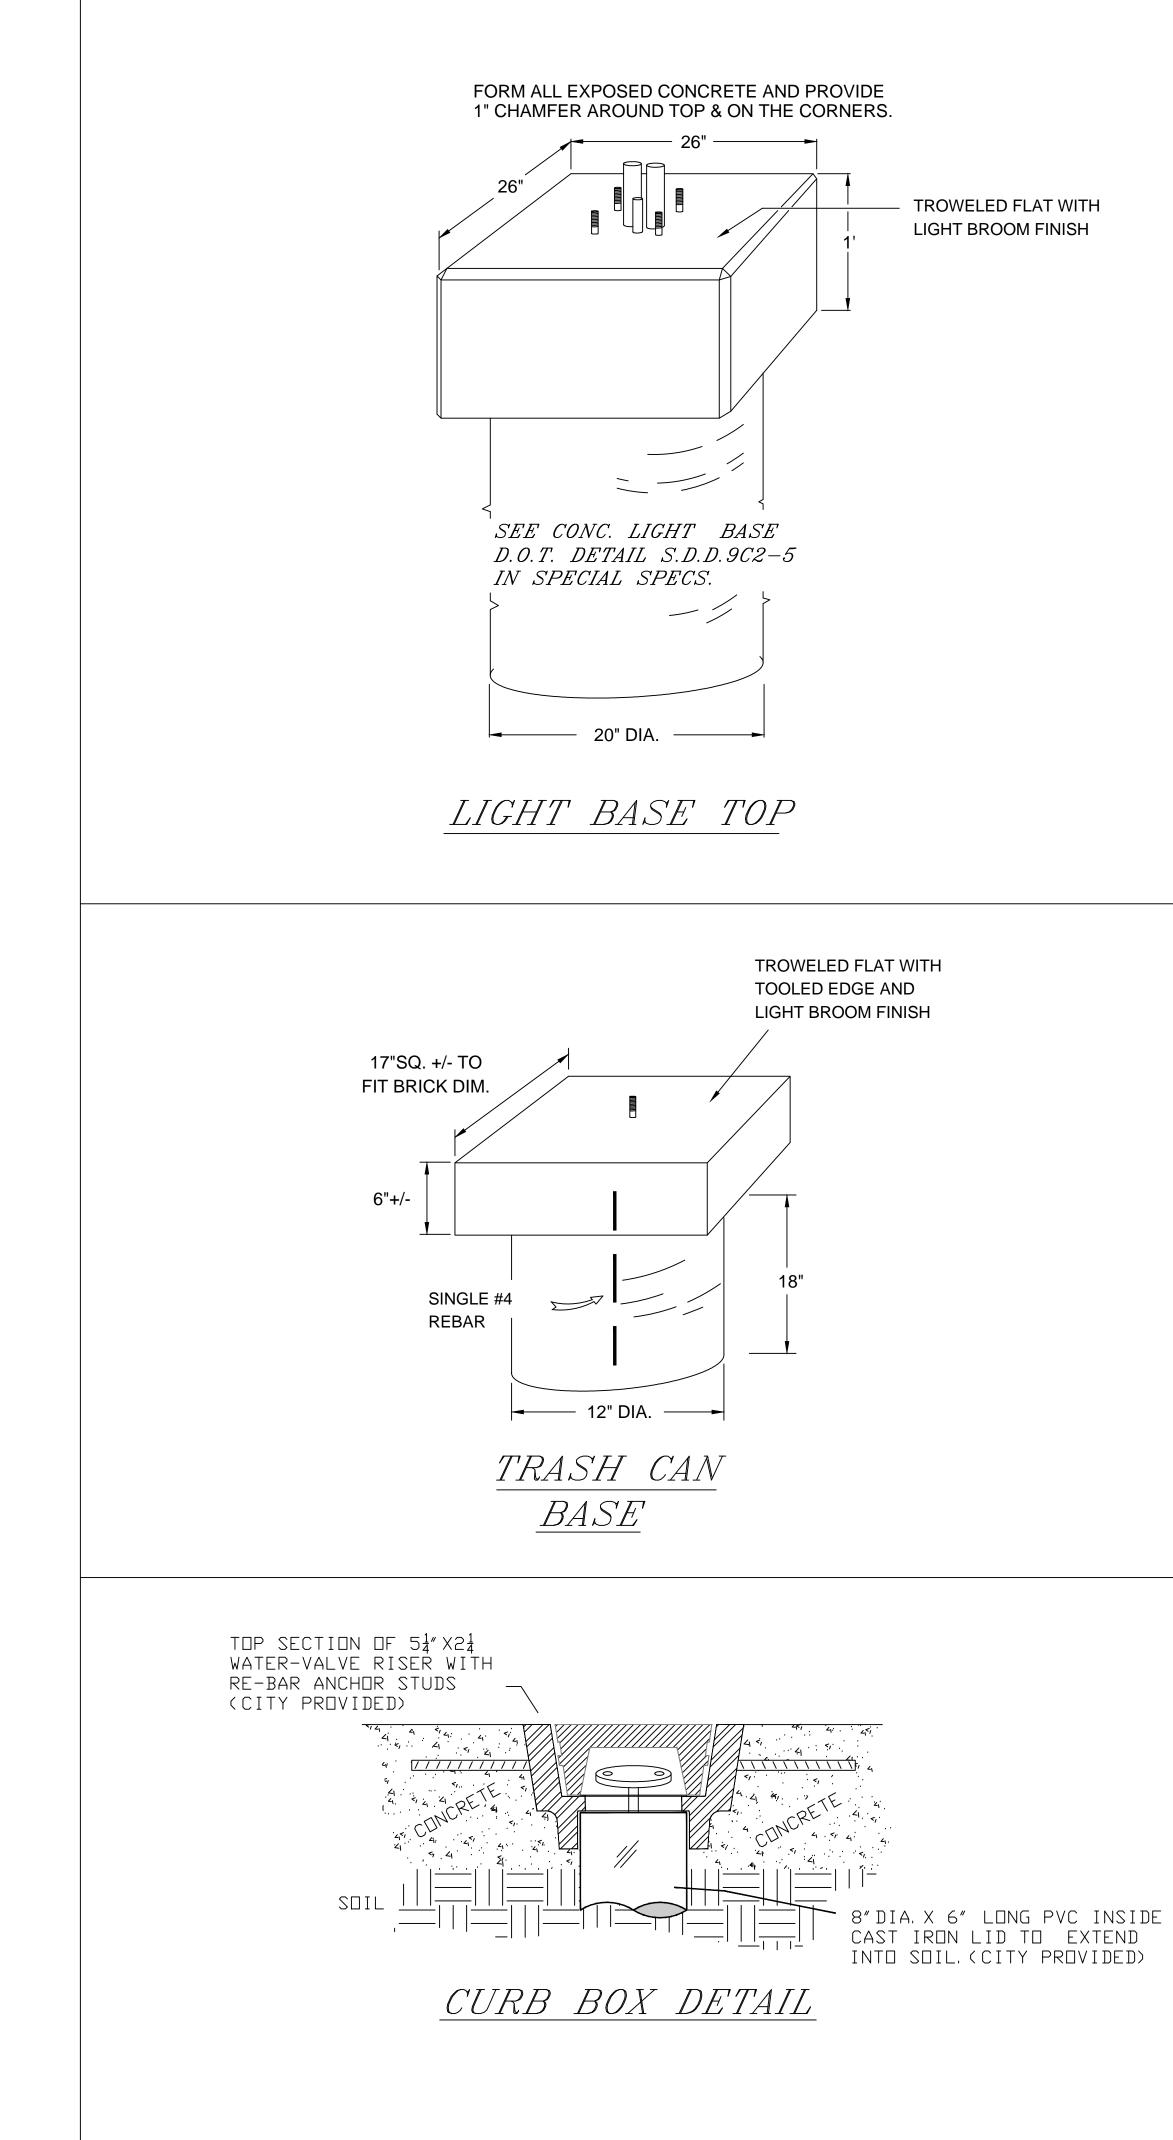

## STREET LIGHT CABINET WIRING DIAGRAM

| NOT TO S     | CALE        |            |                  |             |         |
|--------------|-------------|------------|------------------|-------------|---------|
| EDF # 15-00  | 3           |            | DWG NAME: Str    | reetscaping | .dwg    |
| PROJECT      |             |            |                  |             |         |
|              |             | SPECIAL    | DETAILS          |             |         |
| LOCATION     |             |            |                  |             |         |
|              |             |            |                  |             |         |
| RESOLUTION   |             |            | DATE             |             |         |
| ENG          | <b>FINE</b> | ¦E;R)      | <b>ING</b>       | DE          | Buj     |
|              |             |            | :0550,           |             |         |
|              | • y 9 • •   |            | . 99999 <i>1</i> | 99 28       | 22      |
| FIELD        | SURVEYED    |            |                  | BY          | DATE    |
| BOOK         | DRAWN       | PRELIMINAR | Y                | · - ·       |         |
| NUMBER       | DRAWN       | FINAL      | -                | KJC         | 04/2015 |
|              | CHECKED     |            |                  | MWN         | 04/2015 |
|              | APPROVED    |            |                  | BNL         | 04/2015 |
| PAGE         | REVISIONS   |            |                  |             |         |
|              |             |            |                  |             |         |
|              | L           |            |                  | 1           | 1       |
|              |             |            |                  |             |         |
| SHEET NO. 10 |             |            | TOTAL SHEET      | s 13        |         |
|              |             |            |                  |             |         |