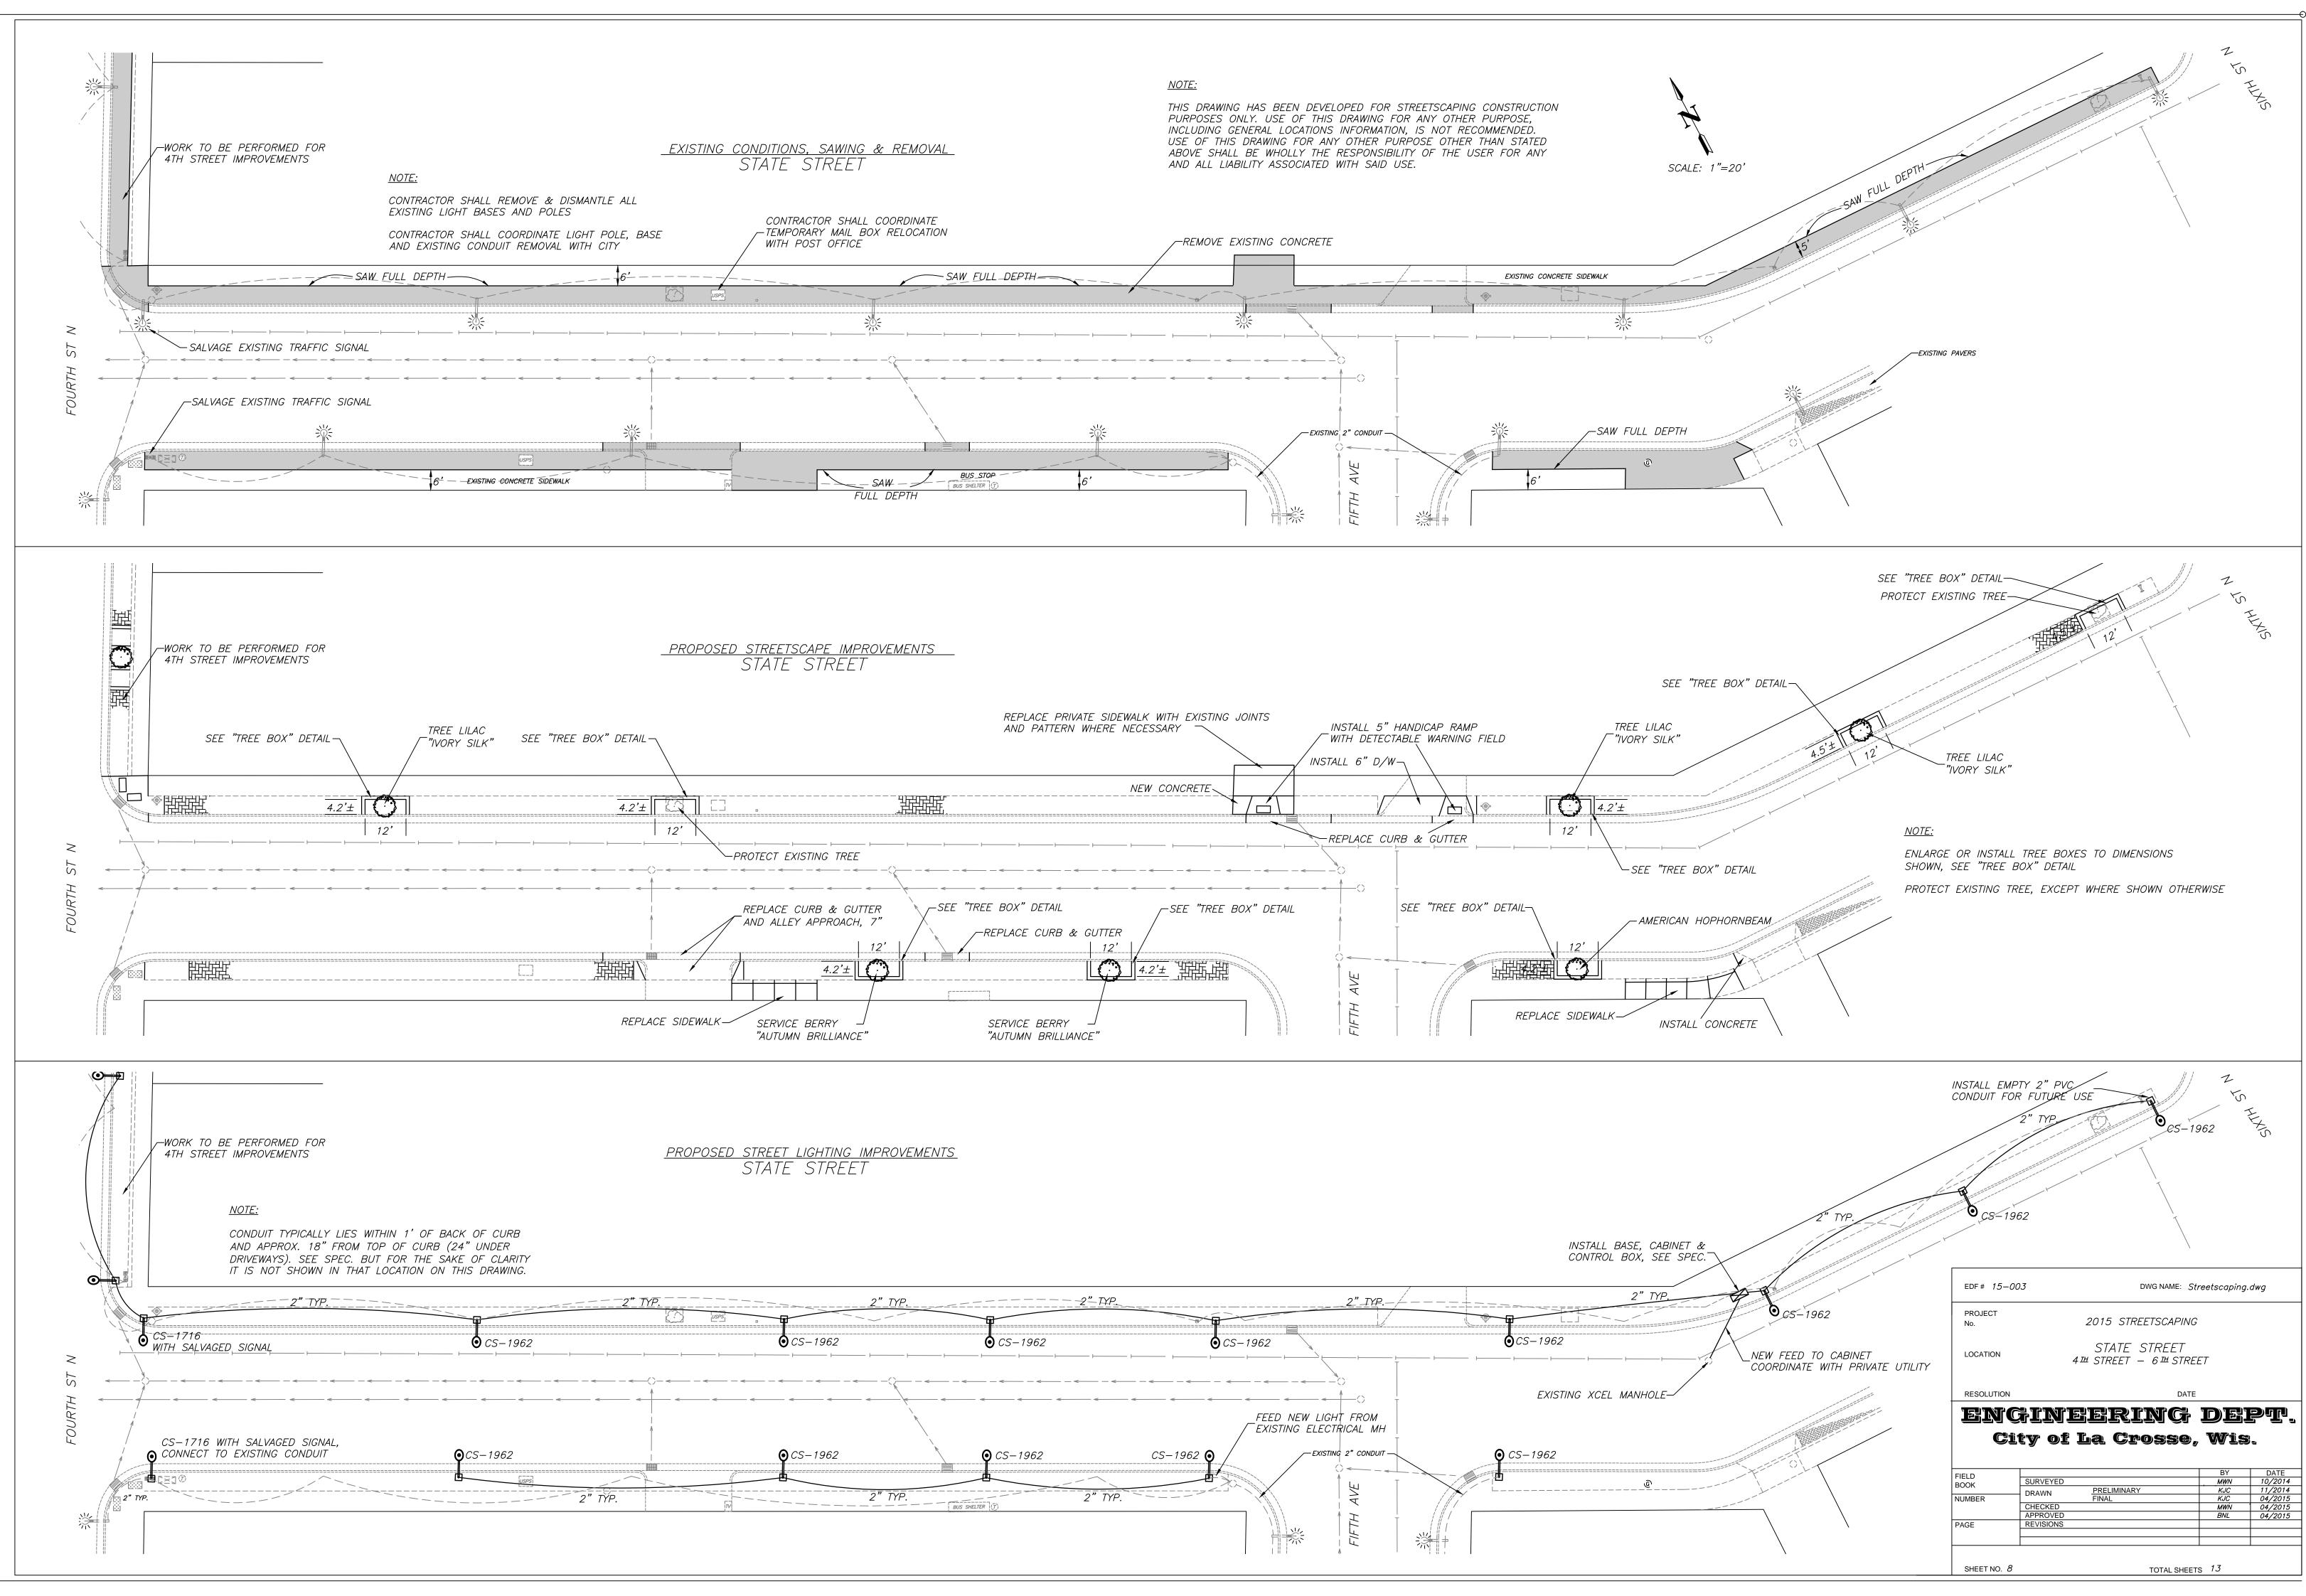

#### <u>NOTE:</u>

THIS DRAWING HAS BEEN DEVELOPED FOR STREETSCAPING CONSTRUCTION PURPOSES ONLY. USE OF THIS DRAWING FOR ANY OTHER PURPOSE, INCLUDING GENERAL LOCATIONS INFORMATION, IS NOT RECOMMENDED. USE OF THIS DRAWING FOR ANY OTHER PURPOSE OTHER THAN STATED ABOVE SHALL BE WHOLLY THE RESPONSIBILITY OF THE USER FOR ANY AND ALL LIABILITY ASSOCIATED WITH SAID USE.

SHEET NO. 3

CONTRACTOR SHALL SAW FULL DEPTH TO ENSURE A CLEAN AND VERTICAL FACE

EXISTING PAVEMENT CONDITIONS UNKNOWN, CONCRETE PAVEMENT MAY EXIST UNDER EXISTING ASPHALT PAVEMENT. CONTRACTOR SHALL REMOVE ALL EXISTING PAVEMENT NECESSARY TO PROPERLY INSTALL CURB & GUTTER (INCLD. BASE) ALONG WITH OTHER AREAS OF PROPOSÈD CONCRETÉ AND ASPHALT PAVEMENT

<u>NOTES:</u>

CONTRACTOR SHALL COORDINATE INSTALLATION OF CONCRETE PAVEMENT DRIVEWAYS WITH PROPERTY OWNERS TO MINIMIZE RESTRICTED ACCESS DURING PLACEMENT & CURING

WORK TO BE PERFORMED AS PART OF 3RD ST IMPROVEMENTS