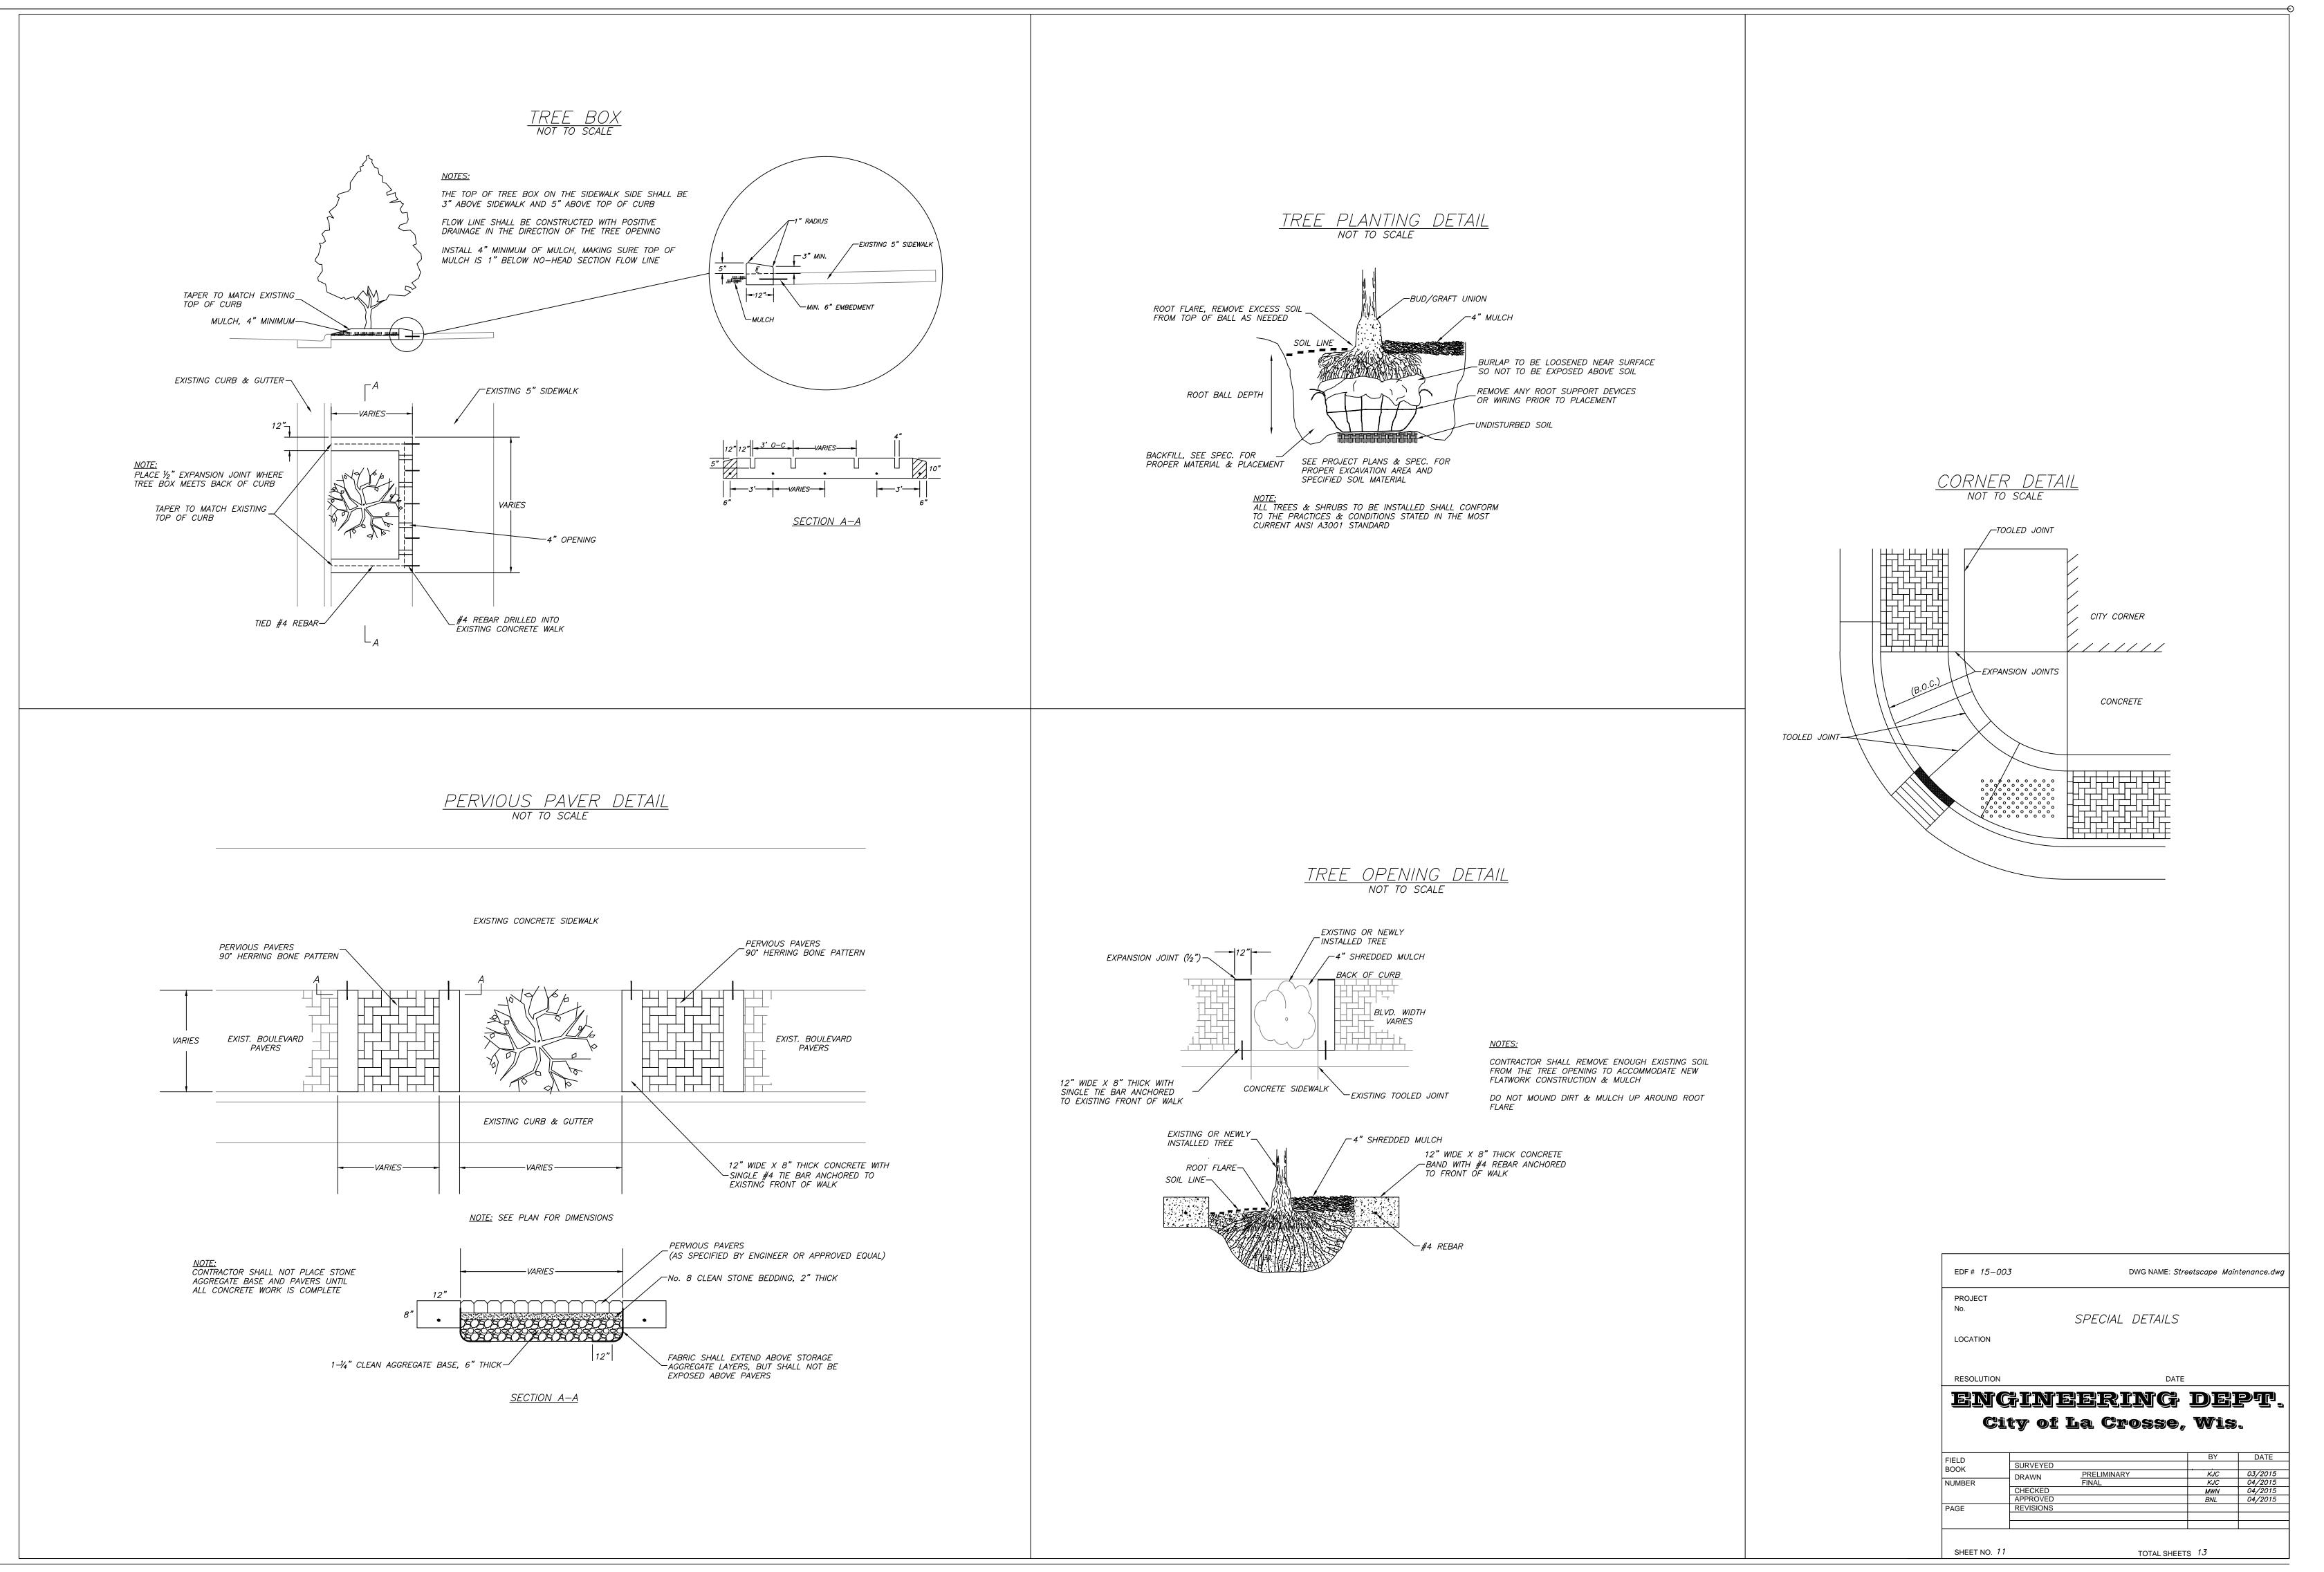

# 2015 STREFSCAPING CITY OF LA CROSSE DOWNFOWN

| edf # <b>15-003</b>                | DWG NAME: Streetscaping.dwg                         |  |  |  |  |
|------------------------------------|-----------------------------------------------------|--|--|--|--|
| PROJECT<br>No.                     | 2015 STREETSCAPING                                  |  |  |  |  |
| LOCATION                           | CITY OF LA CROSSE DOWNTOWN                          |  |  |  |  |
| RESOLUTION                         | DATE                                                |  |  |  |  |
| ENG                                | NEERING DEPT                                        |  |  |  |  |
| City                               | of La Crosse, Wis.                                  |  |  |  |  |
| PREPARED BY<br>Drafter<br>Designer | BY DATE   Kyle Coman 04/2015   Matthew Nett 04/2015 |  |  |  |  |
| Checked by<br>Approved             | Matthew Nett 04/2015<br>Bernard Lenz 04/2015        |  |  |  |  |
| Revisions                          |                                                     |  |  |  |  |
|                                    |                                                     |  |  |  |  |
|                                    |                                                     |  |  |  |  |
| APPROVED                           |                                                     |  |  |  |  |
| DATE:                              | (Signature)                                         |  |  |  |  |
|                                    | CITY ENGINEER                                       |  |  |  |  |
| DATE:                              |                                                     |  |  |  |  |
|                                    | (Signature)                                         |  |  |  |  |
|                                    | INDEX                                               |  |  |  |  |
| SHEET #                            | TITLE                                               |  |  |  |  |
| 3neet #<br>1                       | COVER SHEET                                         |  |  |  |  |
| 2                                  | LA CROSSE STREET                                    |  |  |  |  |
| 3                                  | 3RD STREET                                          |  |  |  |  |
| 4                                  | PINE STREET                                         |  |  |  |  |
| 5                                  | 4TH STREET_STATE-VINE                               |  |  |  |  |
| 6                                  | 4TH STREET_VINE-BADGER                              |  |  |  |  |
| 7                                  | 4TH STREET_BADGER-LA CROSSE                         |  |  |  |  |
| 8                                  | STATE STREET                                        |  |  |  |  |
| 9<br>10                            | DIVISION STREET                                     |  |  |  |  |
| 10<br>11                           | SPECIAL DETAILS<br>SPECIAL DETAILS                  |  |  |  |  |
| 12                                 | STANDARD DETAIL - EROSION CONTROL                   |  |  |  |  |
| 13                                 | STANDARD DETAIL - CONCRETE                          |  |  |  |  |