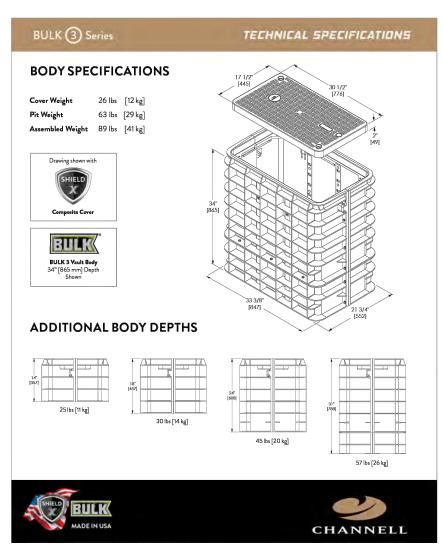

N       |    |  |
|-----|----------|-------------------|----|--|
| Α   | 06/03/25 | ISSUED FOR REVIEW | BP |  |
|     |          |                   |    |  |
|     |          |                   |    |  |
|     |          |                   |    |  |
|     |          | ·                 |    |  |
|     |          |                   |    |  |

I HEREBY CERTIFY THAT THESE DRAWINGS WERE PREPARED BY ME OR UNDER MY DIRECT SUPERVISION AND CONTROL, AND TO THE BEST OF MY KNOWLEDGE AND BELIEF COMPLY WITH THE REQUIREMENTS OF ALL APPLICABLE CODES.

TASK NAME

HAMILTON SCHOOL EXT

TASK DESCRIPTION

FIBER OPTIC CONDUIT
PLACEMENT

PROJECT ARE

LACROSSE, WI

SHEET SCALE

N.T.S.

SHEET TITLE

DETAILS

GRID NUMBER

SHEET NUMBER

D-

TRENCH AND BORE TYPICAL DETAIL

11'x17' SCALE: NTS
24'x36' SCALE: NTS









3701 COMMUNICATIONS WAY EVANSVILLE, IN, 47715

1100 E. WOODFIELD ROAD, SUITE 500 SCHAUMBURG, ILLINOIS 60173 TEL: 847-908-8400 COA# 3620-11

I HEREBY CERTIFY THAT THESE DRAWINGS WERE PREPARED BY ME OR UNDER MY DIRECT SUPERVISION AND CONTROL, AND TO THE BEST OF MY KNOWLEDGE AND BELIEF COMPLY WITH THE REQUIREMENTS OF ALL APPLICABLE CODES.

CHANNELL

B-HANDHOLE (17X30X18) SCALE: N.T.S.

M-HANDHOLE (24X36X18) SCALE: N.T.Ś.

CHANNELL

LHH-HANDHOLE (30X48X24) SCALE: N.T.Ś.

**HAMILTON** SCHOOL EXT

TASK DESCRIPTION

FIBER OPTIC CONDUIT **PLACEMENT** 

LACROSSE, WI

SHEET SCALE

N.T.S.

SHEET TITLE

**DETAILS** 

GRID NUMBER

SHEET NUMBER

D-2

11'x17' SCALE: NTS HANDHOLE DETAIL 24'x36' SCALE: NTS



#### DATA SHEET

#### **SGLB-0** NEW SIGNATURE SERIES GRADE LEVEL BOX WITH SELFLOCK" PROTE