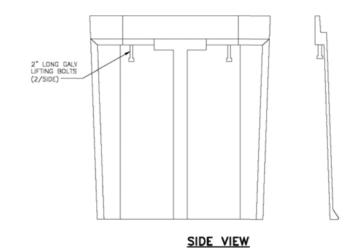

REQUIREMENTS OF ALL APPLICABLE CODES.

TASK NAME

**HAMILTON** SCHOOL EXT

TASK DESCRIPTION

## FIBER OPTIC CONDUIT **PLACEMENT**

SHEET SCALE

LACROSSE, WI

N.T.S.

SHEET TITLE

**DETAILS** 

GRID NUMBER

SHEET NUMBER

HANDHOLE DETAIL

- CALL FOR LOCATES AT LEAST 72 HOURS IN ADVANCE OF ANY CONSTRUCTION FOR MARKINGS.
- 2. FOR LABEL AND TAG INFORMATION SEE DRAWING OSP 16.
- 3. THE VAULT W/ BOTTOM ENTRY ELEVATION VIEW SHOWN BELOW ONLY INDICATES THE BACK FILL REQUIREMENTS NECESSARY FOR VAULTS PLACED IN SIDEWALKS, ETC. (WHERE THEY NEED TO COMPLY WITH ADA REQUIREMENTS). TO ENSURE COMPLIANCE WITH CURRENT ADA REQUIREMENTS, THE HEIGHT OF THE BACK FILL IS SHOWN HELD DOWN TO ALLOW CONCRETE TO FLOW DOWN AND AROUND THE LIFTING LUGS/BOLTS WHICH WILL SERVE AS DOWELS INTO THE FINISHED CONCRETE SLAB.





#### NOTE:

 ENCLOSURES, BOXES AND COVERS ARE REQUIRED TO MEET OR EXCEED ALL TESTS PROVISIONS OF THE MOST CURRENT ANSI/SCTE 77-2007 "SPECIFICATIONS FOR UNDERGROUND INTEGRITY" FOR TIER 15 OR BETTER.



#### **ADA REQUIREMENTS:**

SURFACE LEVEL CRITERIA: NO HEIGHT DIFFERENTIALS WITH A LIP GREATER THAN 1/4 IN HEIGHT. EXCEPTIONS: A HEIGHT DIFFERENTIAL BETWEEN 1/4 AND 1/2 IS ACCEPTABLE IF IT IS BEVELED AT A 2:1 SLOPE, OR A HEIGHT DIFFERENTIAL GREATER THAN 1/2 IS ACCEPTABLE IF IT IS RAMPED WITH A SLOPE OF 8.33% (1V:12H) OR LESS.

UTILITY COVERS SHALL HAVE A SLIP RESISTANT TOP, AS MUCH AS POSSIBLE, AND MEET CHANGES IN LEVEL CRITERIA AS STATED ABOVE.

LIFT HOLES FOR UTILITY COVERS SHALL NOT HAVE AN OPENING GREATER THAN 1/2 PLUGGING OF HOLES GREATER THAN ½ WITH A MATERIAL APPROVED BY THE ENGINEER