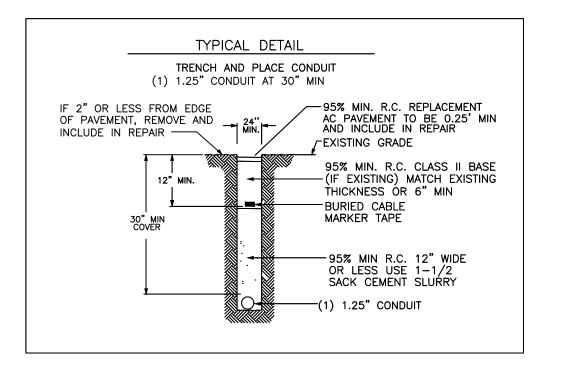

OF 24 INCHES OF SEPARATION FROM EXISTING UTILITIES.
- 2. CONTRACTOR SHALL POTHOLE EACH UTILITY TO DETERMINE SIZE, LOCATION, AND DEPTH PRIOR TO CROSSING.
- 3. CONTRACTOR IS CAUTIONED TO PROTECT SEWER MANHOLES, CATCH BASINS, LATERALS AND INLETS.
- 4. CONTRACTOR WILL PROVIDE BARRICADING TO INSURE CORRECT TRAFFIC CONTROL WHILE MAINTAINING VEHICULAR TRAFFIC AT ALL TIMES.
- 5. RESTORATION TO BE IN COMPLIANCE WITH APPLICABLE PERMITING AGENCIES.
- 6. BONDING AND GROUNDING PER NESC.

#### **PUBLIC UTILITY NOTE:**

CONTRACTOR SHALL NOTIFY ALL PUBLIC UTILITY COMPANIES (GAS, ELECTRIC, TELEPHONE, SEWER, WATER, ETC) PRIOR TO COMMENCING ANY CONSTRUCTION.
THESE COMPANIES WILL LOCATE, ON THE GROUND, THE LOCATION OF ALL CONDUITS, DUCTS, UNDERGROUND PIPING, ETC., ADJOINING & CROSSING PROPOSED CONSTRUCTION.



metronet
3701 COMMUNICATIONS WAY

EVANSVILLE, IN, 47715



1100 E. WOODFIELD ROAD, SUITE 500 SCHAUMBURG, ILLINOIS 60173 TEL: 847-908-8400 COA# 3620-11

| REV | DATE     | DESCRIPTION       |    |  |
|-----|----------|-------------------|----|--|
| Α   | 06/03/25 | ISSUED FOR REVIEW | BP |  |
|     |          |                   |    |  |
|     |          |                   |    |  |
|     |          |                   |    |  |
|     |          | ·                 |    |  |
|     |          |                   |    |  |

I HEREBY CERTIFY THAT THESE DRAWINGS WERE PREPARED BY ME OR UNDER MY DIRECT SUPERVISION AND CONTROL, AND TO THE BEST OF MY KNOWLEDGE AND BELIEF COMPLY WITH THE REQUIREMENTS OF ALL APPLICABLE CODES.

TASK NAME

HAMILTON SCHOOL EXT

TASK DESCRIPTION

FIBER OPTIC CONDUIT