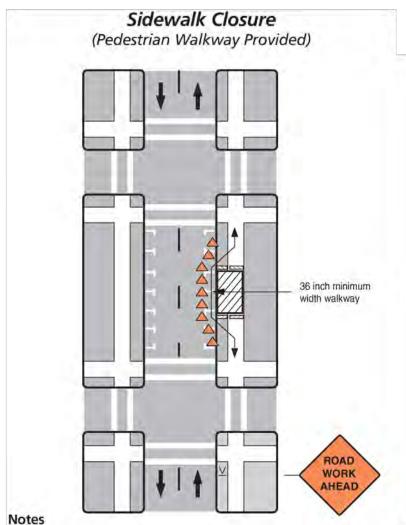

TH THE REQUIREMENTS OF ALL APPLICABLE CODES.

TASK NAME

**HAMILTON** SCHOOL EXT

TASK DESCRIPTION

FIBER OPTIC CONDUIT **PLACEMENT** 

PROJECT AREA

LACROSSE, WI

SHEET SCALE

N.T.S.

SHEET TITLE

**DETAILS** 

GRID NUMBER

SHEET NUMBER

PROJECT# 2024.0108.0000



VAULT W/ BOTTOM ENTRY



#### Notes

- 1. Additional advance warning may be necessary.
- 2. Only the traffic control devices related to pedestrians are shown. Other devices may be needed to control traffic on the streets such as lane closure signs, ROAD NARROWS or LANE NARROWS signs.
- 3. For nighttime closures, Type A flashing warning lights may be used on barricades supporting signs and closing walkways.
- 4. Audible devices should be considered to alert pedestrians with visual disabilities of closings and crosswalk changes.



- 1. Additional advance warning may be necessary.
- 2. Only the traffic control devices related to pedestrians are shown. Other devices such as lane closure signs, ROAD NARROWS or LANE NARROWS signs may be needed to control traffic on the streets.
- 3. For nighttime closures, Type A flashing warning lights may be used on barricades supporting signs and closing walkways. Type C or Type D steady-burn lights may be used on channelizing devices separating the temporary walkway from vehicular traffic.
- 4. Where high speeds are likely, a barrier should separate the temporary walkway from vehicular traffic. Refer to Section 6D.01of Part 6 of the MUTCD for information on barriers.
- 5. Signs may be placed along a temporary walkway to guide pedestrians; for example, Keep Right or Keep Left signs