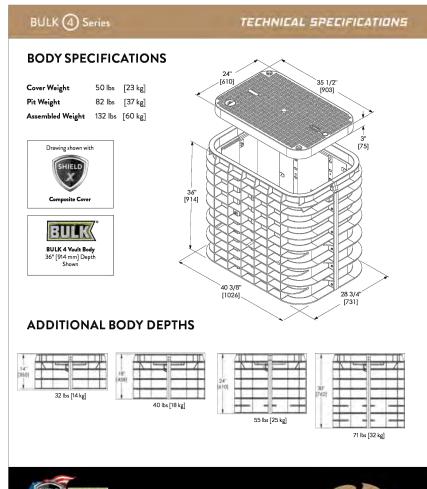

|    |  |
|-----|----------|-------------------|----|--|
| Α   | 06/03/25 | ISSUED FOR REVIEW | BP |  |
|     |          |                   |    |  |
|     |          |                   |    |  |
|     |          |                   |    |  |
|     |          | ·                 |    |  |
|     |          |                   |    |  |

I HEREBY CERTIFY THAT THESE DRAWINGS WERE PREPARED BY ME OR UNDER MY DIRECT SUPERVISION AND CONTROL, AND TO THE BEST OF MY KNOWLEDGE AND BELIEF COMPLY WITH THE REQUIREMENTS OF ALL APPLICABLE CODES.

TASK NAME

HAMILTON SCHOOL EXT

TASK DESCRIPTION

FIBER OPTIC CONDUIT
PLACEMENT

PROJECT ARE

LACROSSE, WI

SHEET SCALE

N.T.S.

SHEET TITLE

DETAILS

GRID NUMBER

SHEET NUMBER

D-

TRENCH AND BORE TYPICAL DETAIL

11'x17' SCALE: NTS
24'x36' SCALE: NTS









3701 COMMUNICATIONS WAY EVANSVILLE, IN, 47715

1100 E. WOODFIELD ROAD, SUITE 500 SCHAUMBURG, ILLINOIS 60173 TEL: 847-908-8400 COA# 3620-11

I HEREBY CERTIFY THAT THESE DRAWINGS WERE PREPARED BY ME OR UNDER MY DIRECT SUPERVISION AND CONTROL, AND TO THE BEST OF MY KNOWLEDGE AND BELIEF COMPLY WITH THE REQUIREMENTS OF ALL APPLICABLE CODES.

CHANNELL

B-HANDHOLE (17X30X18) SCALE: N.T.S.

M-HANDHOLE (24X36X18) SCALE: N.T.Ś.

CHANNELL

LHH-HANDHOLE (30X48X24) SCALE: N.T.Ś.

**HAMILTON** SCHOOL EXT

TASK DESCRIPTION

FIBER OPTIC CONDUIT **PLACEMENT** 

LACROSSE, WI

SHEET SCALE

N.T.S.

SHEET TITLE

**DETAILS** 

GRID NUMBER

SHEET NUMBER

D-2

11'x17' SCALE: NTS HANDHOLE DETAIL 24'x36' SCALE: NTS



#### DATA SHEET

#### **SGLB-0** NEW SIGNATURE SERIES GRADE LEVEL BOX WITH SELFLOCK" PROTECT