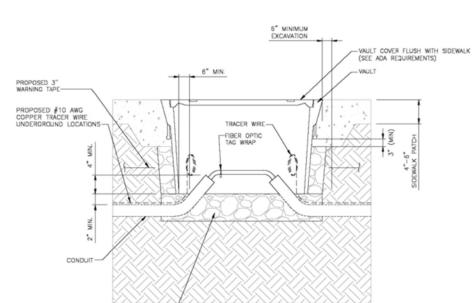

TASK NAME: HAMILTON SCHOOL EXT

TASK DESCRIPTION: FIBER OPTIC CONDUIT PLACEMENT

SITE LOCATION: LACROSSE, WI

metronet

370 I COMMUNICATIONS WAY
EVANSVILLE, IN, 477 I 5

I 100 E. WOODFIELD ROAD, SUITE 500 SCHAUMBURG, ILLINOIS 60173 TEL: 847-908-8400 COA# 3620-11 www.fullerton-us.com