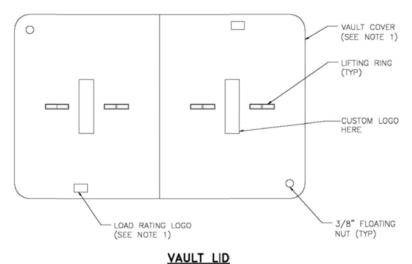

TASK NAME: HAMILTON SCHOOL EXT

TASK DESCRIPTION: FIBER OPTIC CONDUIT PLACEMENT

SITE LOCATION: LACROSSE, WI

metronet

370 I COMMUNICATIONS WAY
EVANSVILLE, IN, 477 I 5

I 100 E. WOODFIELD ROAD, SUITE 500 SCHAUMBURG, ILLINOIS 60173 TEL: 847-908-8400 COA# 3620-11 www.fullerton-us.com