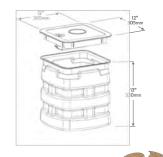

E: NTS



#### DATA SHEET

#### **SGLB-0** NEW SIGNATURE SERIES GRADE LEVEL BOX WITH SELFLOCK" PROTECTION





## **SELF\_LOCK**

The New Signature Series SGLB High Density Polyethylene (HDPE) grade level box line come standard with Logo Disk and the Patented SELFLOCK automatic locking mechanism.

#### **FEATURES**

- 13" (330mm) Depth
- No bolts to be lost, misplaced, or not installed back into the unit
- Captive bolt device, that opens with a ¼ turn
- Press/Push lid closed, and it will automatically lock in place (with an audible "click")
- Protects your investment, and ensures the needed protection for your network
- Eliminates the risk of lids floating off, being throw be lawnmowers (i.e. reduces potentially liability)

#### SIMPLE AND WORRY FREE PROTECTION







#### **DIMENSIONS**







WORLDWIDE HEADQUARTERS: Channell Commercial Corporation, Rockwall, TX, United States • Tel 800.423.1863 • Fax 951.296.2322

CANUARC Channell Canada, Inc., Mississauga, ON, Canada • Tel 905.565.1700 • Fax 905.565.8782

EURORF, MIDDILE EAST, AFRIDA: Channell Ltd., Darford, United Kingdom • Tel 44.1322.312590 • Fax 44.1322.508490

AUSTRALA, SISI, PROFITE BIBL: Channell Py, Ltd., Seven Hilb, NSW, Australa • Tel 61.28894.411 • Fax 61.28814.8841

#### www.channell.com

All specifications subject to change without notice. © 2022 Channell Commercial Corporation. All rights reserved.

DB-HANDHOLE (12X12X13)SCALE: N.T.Ś.

#### DATA SHEET





## **SELF\_LOCK**

The Signature Series SGLB-2 High Density Polyethylene (HDPE) grade level box line comes standard with Customizable Logo Disk and the P