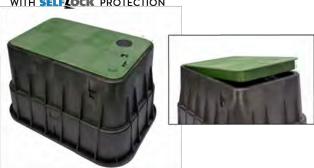

sk of lids floating off, being throw be lawnmowers (i.e. reduces potentially liability)

#### SIMPLE AND WORRY FREE PROTECTION







#### **DIMENSIONS**







WORLDWIDE HEADQUARTERS: Channell Commercial Corporation, Rockwall, TX, United States • Tel 800.423.1863 • Fax 951.296.2322

CANUARC Channell Canada, Inc., Mississauga, ON, Canada • Tel 905.565.1700 • Fax 905.565.8782

EURORF, MIDDILE EAST, AFRIDA: Channell Ltd., Darford, United Kingdom • Tel 44.1322.312590 • Fax 44.1322.508490

AUSTRALA, SISI, PROFITE BIBL: Channell Py, Ltd., Seven Hilb, NSW, Australa • Tel 61.28894.411 • Fax 61.28814.8841

#### www.channell.com

All specifications subject to change without notice. © 2022 Channell Commercial Corporation. All rights reserved.

DB-HANDHOLE (12X12X13)SCALE: N.T.Ś.

#### DATA SHEET





## **SELF\_LOCK**

The Signature Series SGLB-2 High Density Polyethylene (HDPE) grade level box line comes standard with Customizable Logo Disk and the Patented SELFLOCK automatic locking mechanism.

#### **FEATURES**

- Designed for Greenbelt/Pedestria
- No bolts to be lost, misplaced, or not installed back into the unit Press/Push lid closed, and it will
- automatically lock in place (with an audible "click")
- Secondary lock option
- Temporary drop port
- Protects your investment, and ensures the needed protection for your network
- Eliminates the risk of lids floating off, being thrown by lawnmowers (i.e. reduce

#### SIMPLE AND WORRY FREE PROTECTION







DIMENSIONS









TB-HANDHOLE (15X24X18)SCALE: N.T.Ś.





#### 11'x17' SCALE: NTS 24'x36' SCALE: NTS

metronet 3701 COMMUNICA