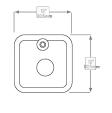

NTS



#### DATA SHEET

#### **SGLB-0** NEW SIGNATURE SERIES GRADE LEVEL BOX WITH SELFLOCK" PROTECTION





## **SELF\_LOCK**

The New Signature Series SGLB High Density Polyethylene (HDPE) grade level box line come standard with Logo Disk and the Patented SELFLOCK automatic locking mechanism.

#### **FEATURES**

- 13" (330mm) Depth
- No bolts to be lost, misplaced, or not installed back into the unit
- Captive bolt device, that opens with a ¼ turn
- Press/Push lid closed, and it will automatically lock in place (with an audible "click")
- Protects your investment, and ensures the needed protection for your network
- Eliminates the risk of lids floating off, being throw be lawnmowers (i.e. reduces potentially liability)

#### SIMPLE AND WORRY FREE PROTECTION







#### **DIMENSIONS**







WORLDWIDE HEADQUARTERS: Channell Commercial Corporation, Rockwall, TX, United States • Tel 800.423.1863 • Fax 951.296.2322

CANUARC Channell Canada, Inc., Mississauga, ON, Canada • Tel 905.565.1700 • Fax 905.565.8782

EURORF, MIDDILE EAST, AFRIDA: Channell Ltd., Darford, United Kingdom • Tel 44.1322.312590 • Fax 44.1322.508490

AUSTRALA, SISI, PROFITE BIBL: Channell Py, Ltd., Seven Hilb, NSW, Australa • Tel 61.28894.411 • Fax 61.28814.8841

#### www.channell.com

All specifications subject to change without notice. © 2022 Channell Commercial Corporation. All rights reserved.

DB-HANDHOLE (12X12X13)SCALE: N.T.Ś.

#### DATA SHEET





## **SELF\_LOCK**

The Signature Series SGLB-2 High Density Polyethylene (HDPE) grade level box line comes standard with Customizable Logo Disk and the Pat