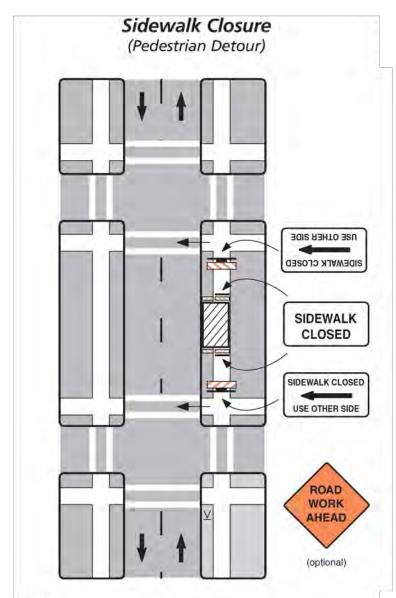

TASK NAME: HAMILTON SCHOOL EXT

TASK DESCRIPTION: FIBER OPTIC CONDUIT PLACEMENT

SITE LOCATION: LACROSSE, WI

metronet

370 I COMMUNICATIONS WAY
EVANSVILLE, IN, 477 I 5

I 100 E. WOODFIELD ROAD, SUITE 500 SCHAUMBURG, ILLINOIS 60173 TEL: 847-908-8400 COA# 3620-11 www.fullerton-us.com