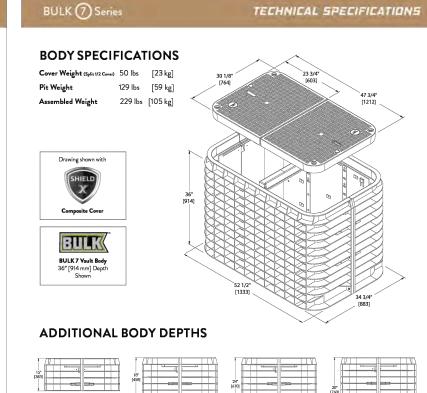

|    |  |
|-----|----------|-------------------|----|--|
| Α   | 06/03/25 | ISSUED FOR REVIEW | BP |  |
|     |          |                   |    |  |
|     |          |                   |    |  |
|     |          |                   |    |  |
|     |          | ·                 |    |  |
|     |          |                   |    |  |

I HEREBY CERTIFY THAT THESE DRAWINGS WERE PREPARED BY ME OR UNDER MY DIRECT SUPERVISION AND CONTROL, AND TO THE BEST OF MY KNOWLEDGE AND BELIEF COMPLY WITH THE REQUIREMENTS OF ALL APPLICABLE CODES.

TASK NAME

HAMILTON SCHOOL EXT

TASK DESCRIPTION

FIBER OPTIC CONDUIT
PLACEMENT

PROJECT ARE

LACROSSE, WI

SHEET SCALE

N.T.S.

SHEET TITLE

DETAILS

GRID NUMBER

SHEET NUMBER

D-

TRENCH AND BORE TYPICAL DETAIL

11'x17' SCALE: NTS
24'x36' SCALE: NTS









3701 COMMUNICATIONS WAY EVANSVILLE, IN, 47715

1100 E. WOODFIELD ROAD, SUITE 500 SCHAUMBURG, ILLINOIS 60173 TEL: 847-908-8400 COA# 3620-11

I HEREBY CERTIFY THAT THESE DRAWINGS WERE PREPARED BY ME OR UNDER MY DIRECT SUPERVISION AND CONTROL, AND TO THE BEST OF MY KNOWLEDGE AND BELIEF COMPLY WITH THE REQUIREMENTS OF ALL APPLICABLE CODES.

CHANNELL

B-HANDHOLE (17X30X18) SCALE: N.T.S.

M-HANDHOLE (24X36X18) SCALE: N.T.Ś.

CHANNELL

LHH-HANDHOLE (30X48X24) SCALE: N.T.Ś.

**HAMILTON** SCHOOL EXT

TASK DESCRIPTION

FIBER OPTIC CONDUIT **PLACEMENT** 

LACROSSE, WI

SHEET SCALE

N.T.S.

SHEET TITLE

**DETAILS** 

GRID NUMBER

SHEET NUMBER

D-2

11'x17' SCALE: NTS HANDHOLE DETAIL 24'x36' SCALE: NTS



#### DATA SHEET

#### **SGLB-0** NEW SIGNATURE SERIES GRADE LEVEL BOX WITH SELFLOCK" PROTECTIO