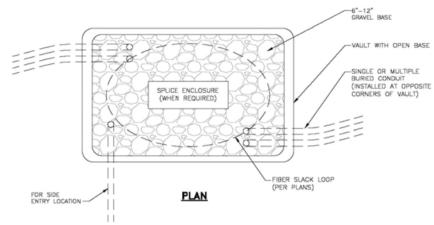

HE REQUIREMENTS OF ALL APPLICABLE CODES.

TASK NAME

**HAMILTON** SCHOOL EXT

TASK DESCRIPTION

## FIBER OPTIC CONDUIT **PLACEMENT**

SHEET SCALE

LACROSSE, WI

N.T.S.

SHEET TITLE

**DETAILS** 

GRID NUMBER

SHEET NUMBER

HANDHOLE DETAIL

- CALL FOR LOCATES AT LEAST 72 HOURS IN ADVANCE OF ANY CONSTRUCTION FOR MARKINGS.
- 2. FOR LABEL AND TAG INFORMATION SEE DRAWING OSP 16.
- 3. THE VAULT W/ BOTTOM ENTRY ELEVATION VIEW SHOWN BELOW ONLY INDICATES THE BACK FILL REQUIREMENTS NECESSARY FOR VAULTS PLACED IN SIDEWALKS, ETC. (WHERE THEY NEED TO COMPLY WITH ADA REQUIREMENTS). TO ENSURE COMPLIANCE WITH CURRENT ADA REQUIREMENTS, THE HEIGHT OF THE BACK FILL IS SHOWN HELD DOWN TO ALLOW CONCRETE TO FLOW DOWN AND AROUND THE LIFTING LUGS/BOLTS WHICH WILL SERVE AS DOWELS INTO THE FINISHED CONCRETE SLAB.





#### NOTE:

 ENCLOSURES, BOXES AND COVERS ARE REQUIRED TO MEET OR EXCEED ALL TESTS PROVISIONS OF THE MOST CURRENT ANSI/SCTE 77-2007 "SPECIFICATIONS FOR UNDERGROUND INTEGRITY" FOR TIER 15 OR BETTER.



#### **ADA REQUIREMENTS:**

SURFACE LEVEL CRITERIA: NO HEIGHT DIFFERENTIALS WITH A LIP GREATER THAN 1/4 IN HEIGHT. EXCEPTIONS: A HEIGHT DIFFERENTIAL BETWEEN 1/4 AND 1/2 IS ACCEPTABLE IF IT IS BEVELED AT A 2:1 SLOPE, OR A HEIGHT DIFFERENTIAL GREATER THAN 1/2 IS ACCEPTABLE IF IT IS RAMPED WITH A SLOPE OF 8.33% (1V:12H) OR LESS.

UTILITY COVERS SHALL HAVE A SLIP RESISTANT TOP, AS MUCH AS POSSIBLE, AND MEET CHANGES IN LEVEL CRITERIA AS STATED ABOVE.

LIFT HOLES FOR UTILITY COVERS SHALL NOT HAVE AN OPENING GREATER THAN 1/2 PLUGGING OF HOLES GREATER THAN ½ WITH A MATERIAL APPROVED BY THE ENGINE