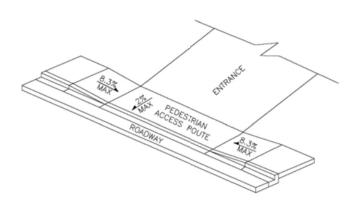

TASK NAME: HAMILTON SCHOOL EXT

TASK DESCRIPTION: FIBER OPTIC CONDUIT PLACEMENT

SITE LOCATION: LACROSSE, WI

metronet

370 I COMMUNICATIONS WAY
EVANSVILLE, IN, 477 I 5

I 100 E. WOODFIELD ROAD, SUITE 500 SCHAUMBURG, ILLINOIS 60173 TEL: 847-908-8400 COA# 3620-11 www.fullerton-us.com