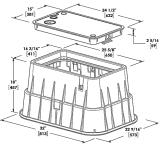

hts reserved.

DB-HANDHOLE (12X12X13)SCALE: N.T.Ś.

#### DATA SHEET





## **SELF\_LOCK**

The Signature Series SGLB-2 High Density Polyethylene (HDPE) grade level box line comes standard with Customizable Logo Disk and the Patented SELFLOCK automatic locking mechanism.

#### **FEATURES**

- Designed for Greenbelt/Pedestria
- No bolts to be lost, misplaced, or not installed back into the unit Press/Push lid closed, and it will
- automatically lock in place (with an audible "click")
- Secondary lock option
- Temporary drop port
- Protects your investment, and ensures the needed protection for your network
- Eliminates the risk of lids floating off, being thrown by lawnmowers (i.e. reduce

#### SIMPLE AND WORRY FREE PROTECTION







DIMENSIONS









TB-HANDHOLE (15X24X18)SCALE: N.T.Ś.





#### 11'x17' SCALE: NTS 24'x36' SCALE: NTS

metronet 3701 COMMUNICATIONS WAY



EVANSVILLE, IN, 47715

1100 E. WOODFIELD ROAD, SUITE 500 SCHAUMBURG, ILLINOIS 60173 TEL: 847-908-8400 COA# 3620-11

| EV | DATE     | DESCRIPTION       |    |  |
|----|----------|-------------------|----|--|
| Α  | 06/03/25 | ISSUED FOR REVIEW | BP |  |
|    |          |                   |    |  |
|    |          |                   |    |  |
|    |          |                   |    |  |
|    |          |                   |    |  |
|    |          |                   |    |  |

I HEREBY CERTIFY THAT THESE DRAWINGS WERE PREPARED BY ME OR UNDER MY DIRECT SUPERVISION AND CONTROL, AND TO THE BEST OF MY KNOWLEDGE AND BELIEF COMPLY WITH THE REQUIREMENTS OF ALL APPLICABLE CODES.

TASK NAME

**HAMILTON** SCHOOL E