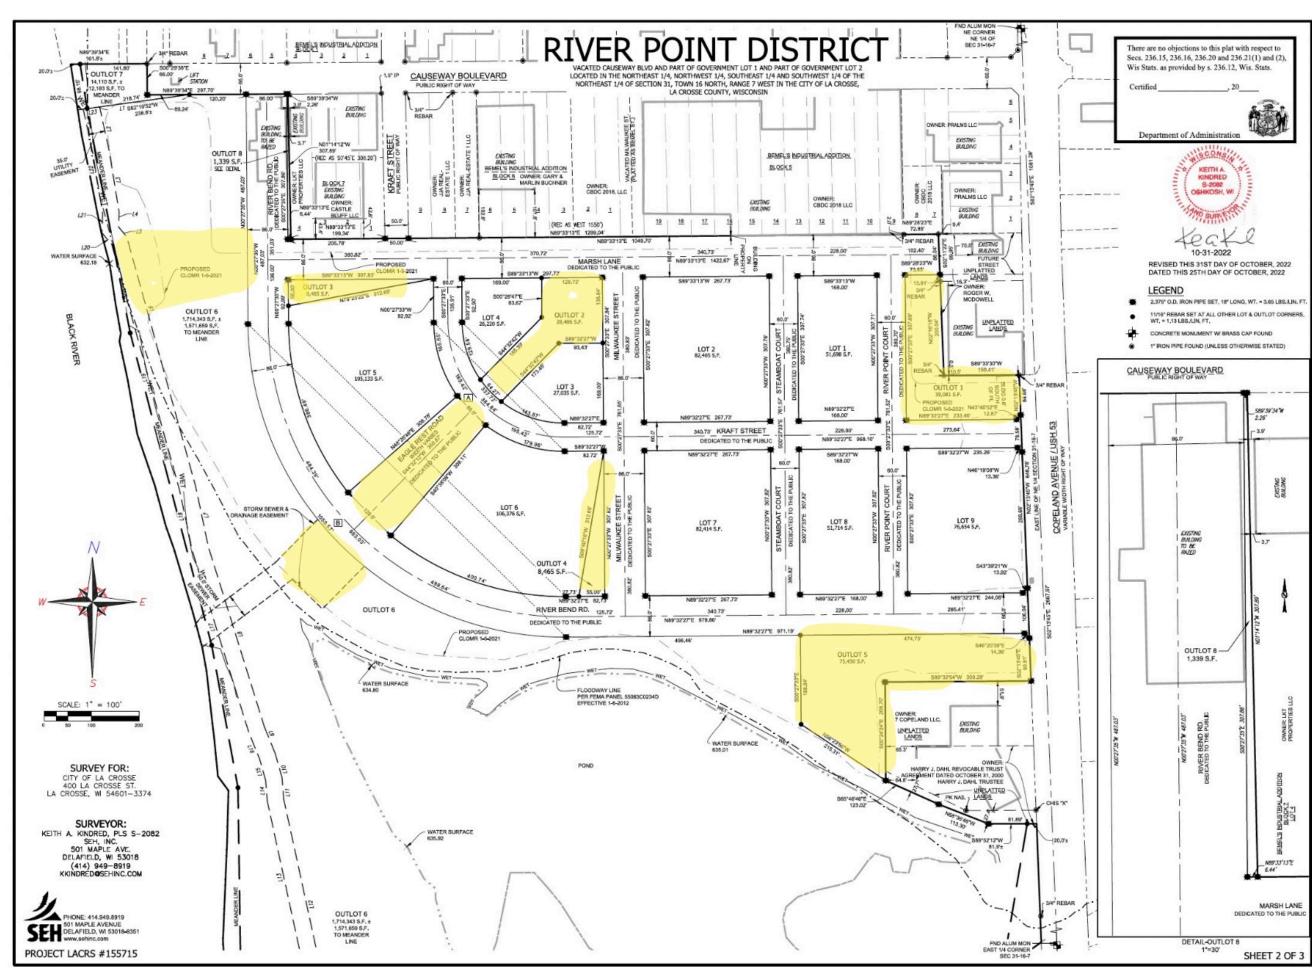

#### Plat Details of Publicly Held Outlots-Areas for RDA Maintenance Contract

### River Point District Planned Development District

RDA Landscape Maintenance Areas

#### List of Outlots

- 1. Development Reserve near Fastenal
- 2. Diagonal Extension to Eagle Rest Road
- 3. Marsh Lane View Area
- 4. Milwaukee Street View Area
- 5. Development Area-360
- 6. Marsh Lane Extension at River
- 7. Causeway End at River
- 8. River Bend Sliver at Causweay
- 9. Stormwater Vault Cover
- 10. Shoreline Area (Parks)
- 11. Marsh Area (Parks)