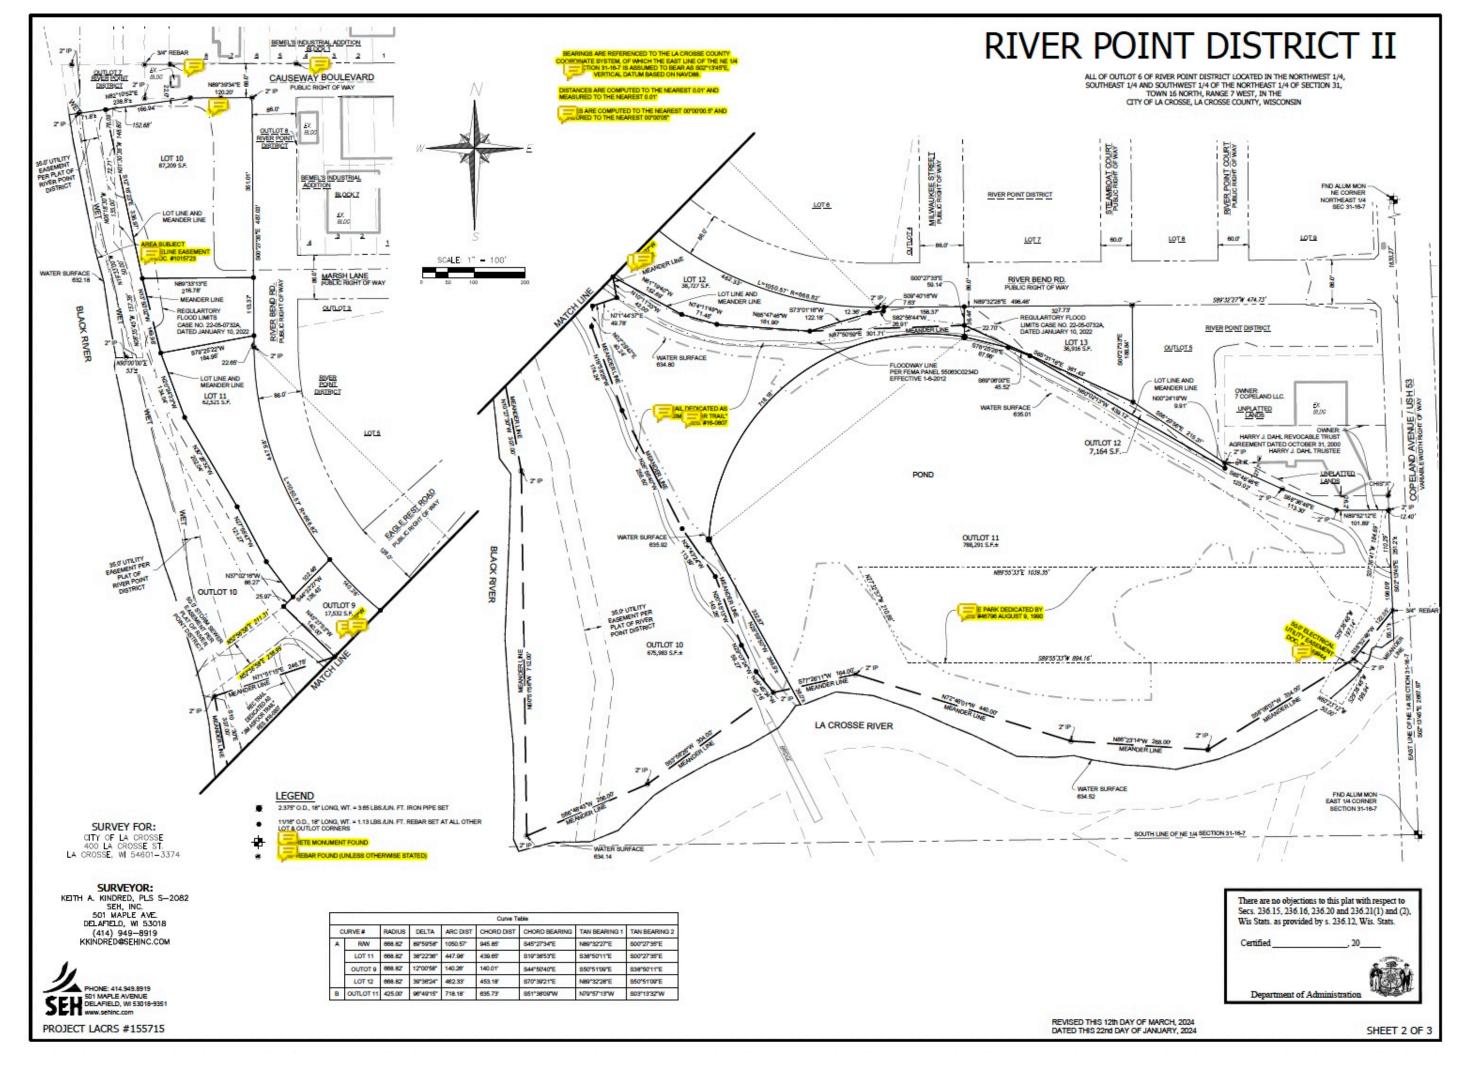

#### Plat Details of Publicly Held Outlots-Areas for RDA Maintenance Contract

### River Point District Planned Development District

RDA Landscape Maintenance Areas

#### List of Outlots

- 1. Development Reserve near Fastenal
- 2. Diagonal Extension to Eagle Rest Road
- 3. Marsh Lane View Area
- 4. Milwaukee Street View Area
- 5. Development Area-360
- 6. Marsh Lane Extension at River
- 7. Causeway End at River
- 8. River Bend Sliver at Causweay
- 9. Stormwater Vault Cover
- 10. Shoreline Area (Parks)
- 11. Marsh Area (Parks)