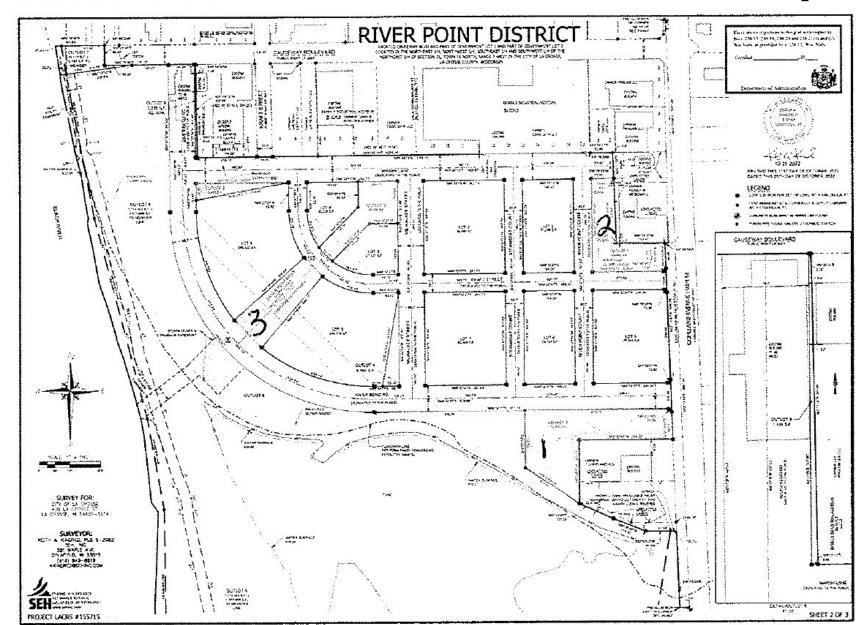

# Plat Details of Publicly Held Outlots

### River Point District Planned Development District

List of Outlots

- . Development Reserve near Fastenal
- 2. Diagonal Extension to Eagle Rest Road
- 3. Marsh Lane View Area
- 4. Milwaukee Street View Area
- 5. Development Area-360
- 6. Marsh Lane Extension at River
- 7. Causeway End at River
- 8. River Bend Sliver at Causweay
- 9. Stormwater Vault Cover
- 10. Shoreline Area (Parks)
- 11. Marsh Area (Parks)

#### Plat Details of Publicly Held Outlots-Areas for RDA Maintenance Contract

### River Point District Planned Development District

RDA Landscape Maintenance Areas

#### List of Outlots

- 1. Development Reserve near Fastenal
- 2. Diagonal Extension to Eagle Rest Road
- 3. Marsh Lane View Area
- 4. Milwaukee Street View Area
- 5. Development Area-360
- 6. Marsh Lane Extension at River
- 7. Causeway End at River
- 8. River Bend Sliver at Causweay
- 9. Stormwater Vault Cover
- 10. Shoreline Area (Parks)
- 11. Marsh Area (Parks)