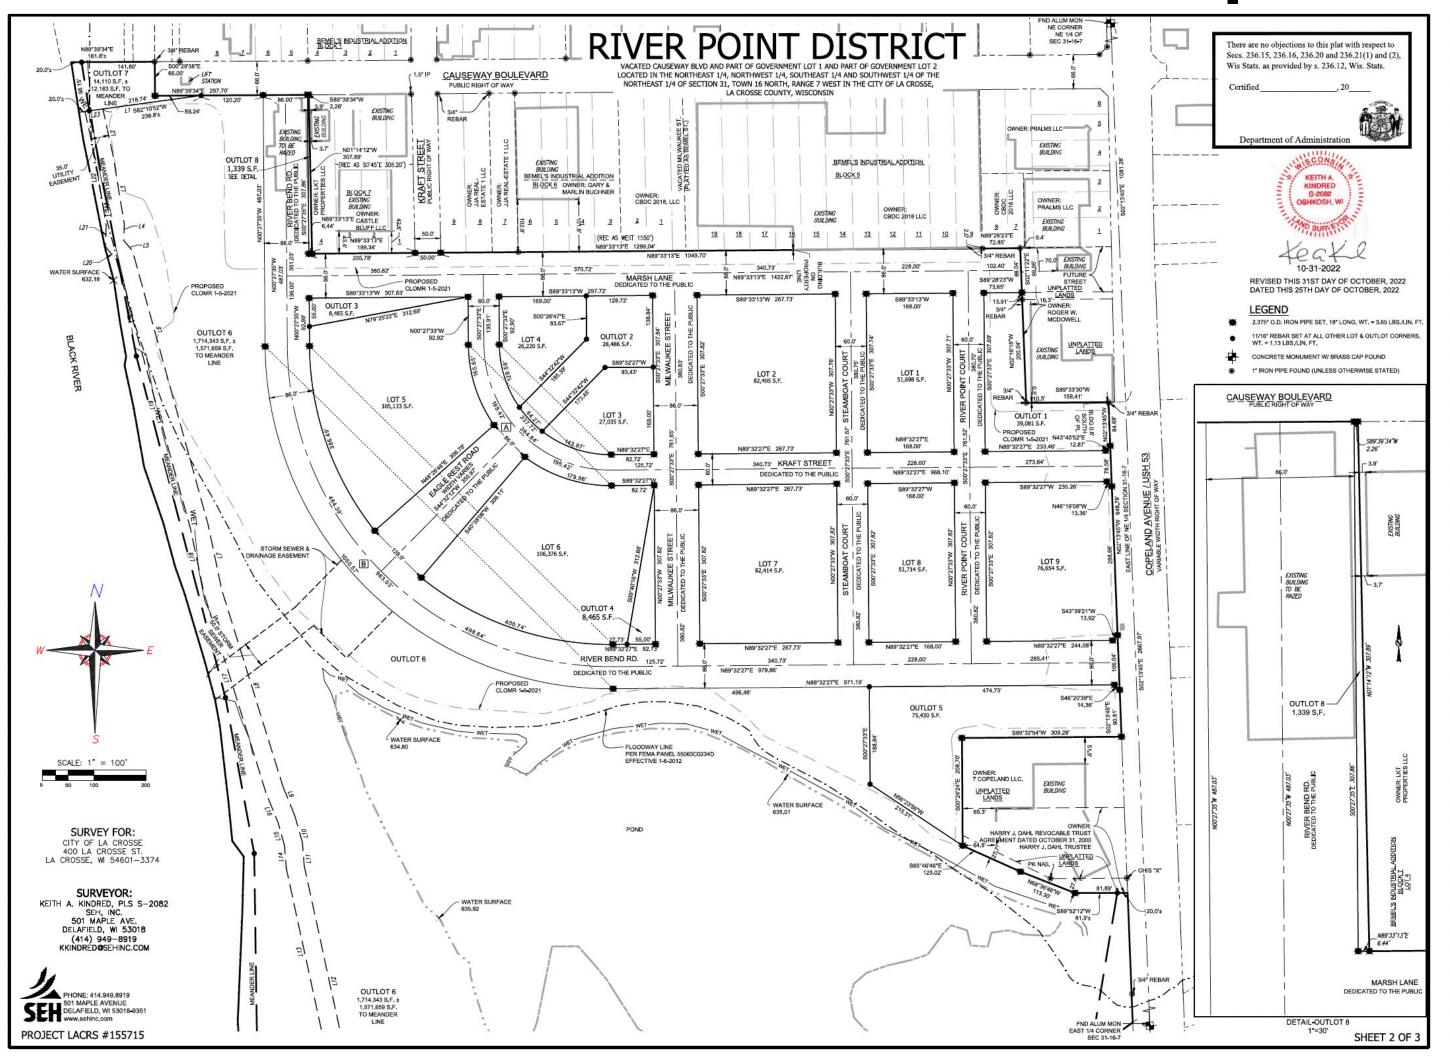

# Plat Details of Publicly Held Outlots

### River Point District Planned Development District

List of Outlots

- . Development Reserve near Fastenal
- 2. Diagonal Extension to Eagle Rest Road
- 3. Marsh Lane View Area
- 4. Milwaukee Street View Area
- 5. Development Area-360
- 6. Marsh Lane Extension at River
- 7. Causeway End at River
- 8. River Bend Sliver at Causweay
- 9. Stormwater Vault Cover
- 10. Shoreline Area (Parks)
- 11. Marsh Area (Parks)