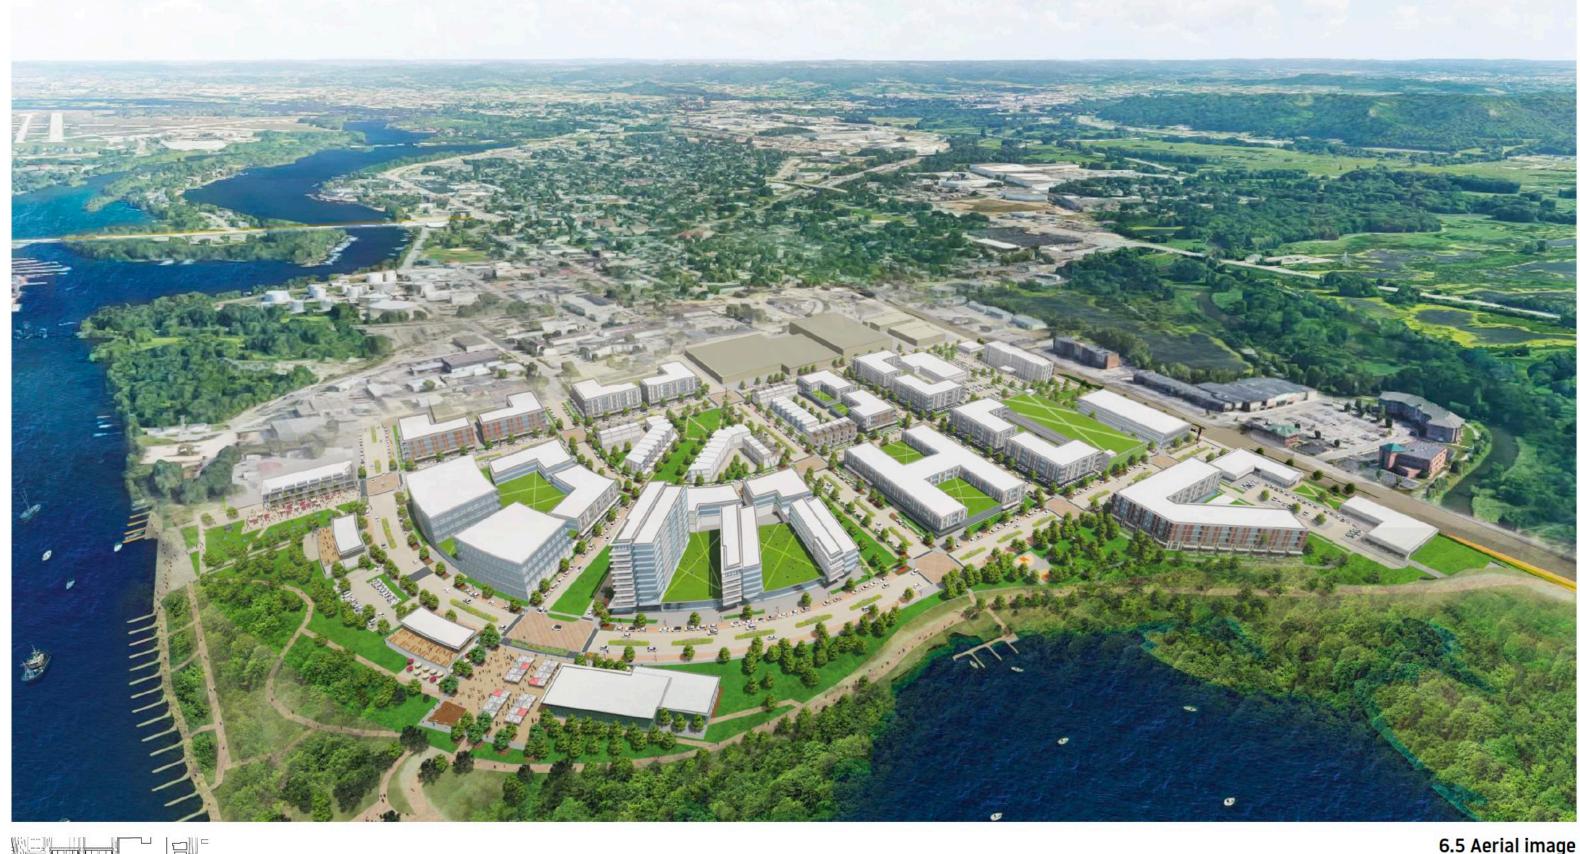

# Master Plan Landscape Guidance-Aerial View River Point District Planned Development District

- FOR REFERENCE - INITIAL MASTERPLAN CONCEPT

**RIVER POINT DISTRICT** 

Aerial facing North East capturing the River Point District's overall scale and relationship to the existing natural landscape.